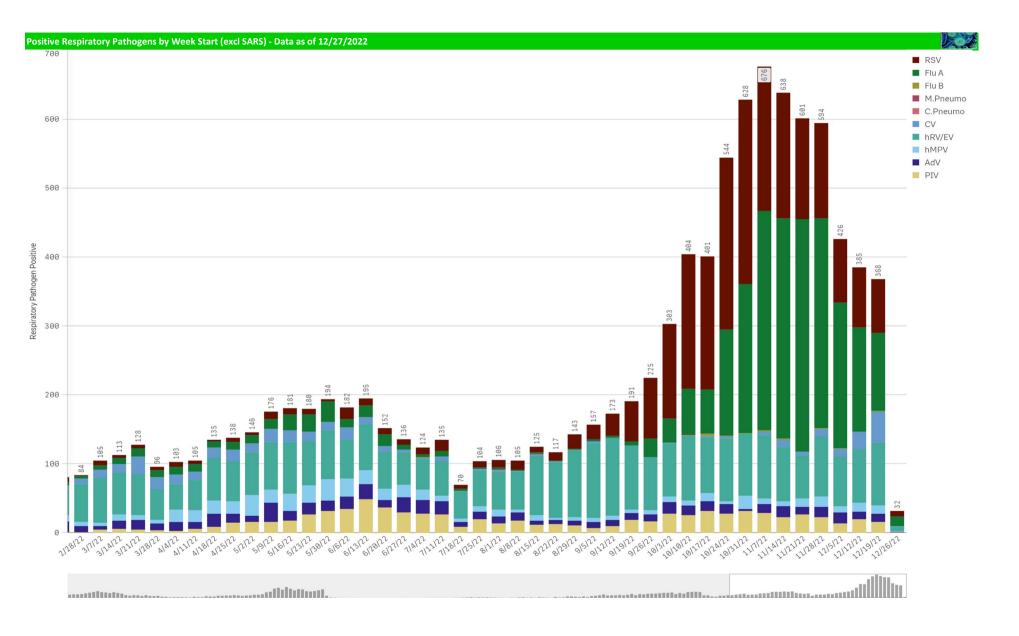

|                                  |   | Pathogen Positive                        | Pathogen Tests<br>Previous Week |                                | Pathogen Positive                     | Pathogen Tests                        |                             |                          |                            |                        |
|----------------------------------|---|------------------------------------------|---------------------------------|--------------------------------|---------------------------------------|---------------------------------------|-----------------------------|--------------------------|----------------------------|------------------------|
| Component Group                  | Q | Previous Week<br>12/19/2022 - 12/25/2022 | 12/19/2022 -<br>12/25/2022      | Previous Week<br>Positive Rate | Current WTD*<br>12/26/2022 - 1/1/2023 | Current WTD*<br>12/26/2022 - 1/1/2023 | Current WTD** Positive Rate | Pathogen<br>Tested YTD** | Pathogen Positive<br>YTD** | Positive Rate<br>YTD** |
| Totals                           |   | 608                                      | 4,238                           | 14.3%                          | 45                                    | 410                                   | 11.0%                       | 53,978                   | 7,762                      | 14%                    |
| COVID-19(SARS-CoV-2,PCR)         |   | 275                                      | 3,072                           | 9.0%                           | 15                                    | 285                                   | 5.3%                        | 37,442                   | 2,018                      | 5%                     |
| Influenza A                      |   | 113                                      | 798                             | 14.2%                          | 14                                    | 85                                    | 16.5%                       | 9,645                    | 2,303                      | 24%                    |
| Human Rhinovirus/Enterovirus     |   | 91                                       | 262                             | 34.7%                          | 6                                     | 24                                    | 25.0%                       | 3,710                    | 1,000                      | 27%                    |
| RSV                              |   | 78                                       | 798                             | 9.8%                           | 8                                     | 85                                    | 9.4%                        | 9,639                    | 1,981                      | 21%                    |
| Coronavirus(other than COVID-19) |   | 45                                       | 262                             | 17.2%                          | 1                                     | 24                                    | 4.2%                        | 3,710                    | 120                        | 3%                     |
| Parainfluenza                    |   | 16                                       | 262                             | 6.1%                           | 1                                     | 24                                    | 4.2%                        | 3,710                    | 299                        | 8%                     |
| Adenovirus                       |   | 12                                       | 262                             | 4.6%                           | 1                                     | 24                                    | 4.2%                        | 3,710                    | 157                        | 4%                     |
| Human Metapneumovirus            |   | 12                                       | 262                             | 4.6%                           | 1                                     | 24                                    | 4.2%                        | 3,710                    | 127                        | 3%                     |
| B.Pertussis/Parapertussis        |   | 2                                        | 29                              | 6.9%                           | 0                                     | 0                                     | -,                          | 391                      | 23                         | 6%                     |
| Influenza B                      |   | 1                                        | 798                             | 0.1%                           | 0                                     | 85                                    | 0.0%                        | 9,645                    | 12                         | 0%                     |
| Chlamydia Pneumoniae             |   | 0                                        | 262                             | 0.0%                           | 0                                     | 24                                    | 0.0%                        | 3,710                    | 1                          | 0%                     |
| Enterovirus,CSF                  |   | 0                                        | 1                               | 0.0%                           | 0                                     | 0                                     | -                           | 5                        | 0                          | 0%                     |
| Mycoplasma Pneumoniae            |   | 0                                        | 262                             | 0.0%                           | 0                                     | 24                                    | 0.0%                        | 3,710                    | 0                          | 0%                     |