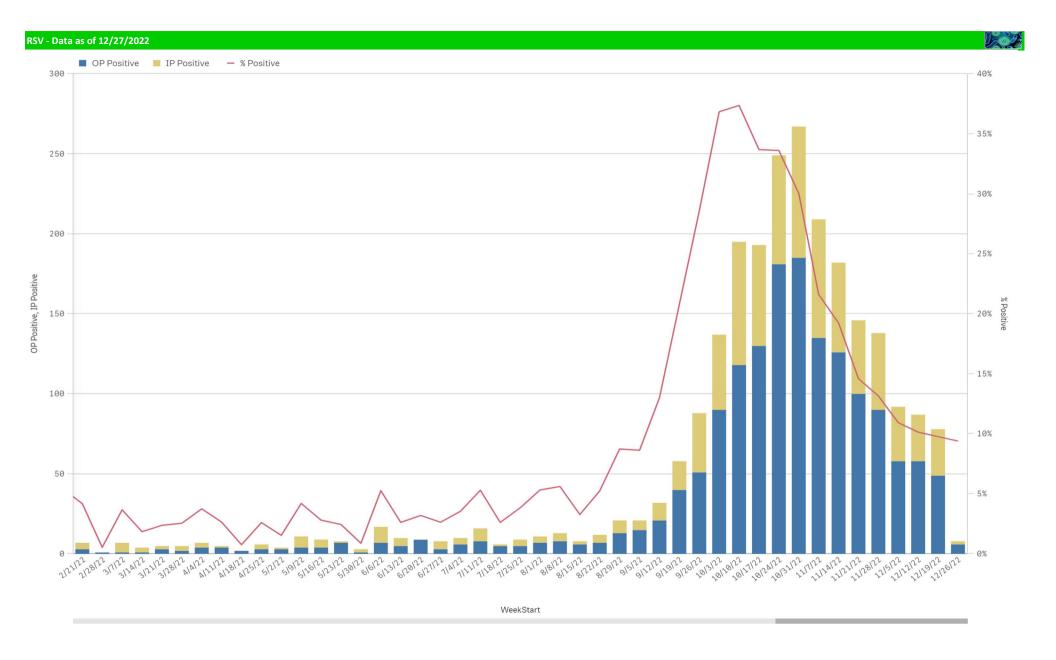

|                                  |   | Pathogen Positive                        | Pathogen Tests<br>Previous Week |                                | Pathogen Positive                     | Pathogen Tests                        |                             |                          |                            |                        |
|----------------------------------|---|------------------------------------------|---------------------------------|--------------------------------|---------------------------------------|---------------------------------------|-----------------------------|--------------------------|----------------------------|------------------------|
| Component Group                  | Q | Previous Week<br>12/19/2022 - 12/25/2022 | 12/19/2022 -<br>12/25/2022      | Previous Week<br>Positive Rate | Current WTD*<br>12/26/2022 - 1/1/2023 | Current WTD*<br>12/26/2022 - 1/1/2023 | Current WTD** Positive Rate | Pathogen<br>Tested YTD** | Pathogen Positive<br>YTD** | Positive Rate<br>YTD** |
| Totals                           |   | 608                                      | 4,238                           | 14.3%                          | 45                                    | 410                                   | 11.0%                       | 53,978                   | 7,762                      | 14%                    |
| COVID-19(SARS-CoV-2,PCR)         |   | 275                                      | 3,072                           | 9.0%                           | 15                                    | 285                                   | 5.3%                        | 37,442                   | 2,018                      | 5%                     |
| Influenza A                      |   | 113                                      | 798                             | 14.2%                          | 14                                    | 85                                    | 16.5%                       | 9,645                    | 2,303                      | 24%                    |
| Human Rhinovirus/Enterovirus     |   | 91                                       | 262                             | 34.7%                          | 6                                     | 24                                    | 25.0%                       | 3,710                    | 1,000                      | 27%                    |
| RSV                              |   | 78                                       | 798                             | 9.8%                           | 8                                     | 85                                    | 9.4%                        | 9,639                    | 1,981                      | 21%                    |
| Coronavirus(other than COVID-19) |   | 45                                       | 262                             | 17.2%                          | 1                                     | 24                                    | 4.2%                        | 3,710                    | 120                        | 3%                     |
| Parainfluenza                    |   | 16                                       | 262                             | 6.1%                           | 1                                     | 24                                    | 4.2%                        | 3,710                    | 299                        | 8%                     |
| Adenovirus                       |   | 12                                       | 262                             | 4.6%                           | 1                                     | 24                                    | 4.2%                        | 3,710                    | 157                        | 4%                     |
| Human Metapneumovirus            |   | 12                                       | 262                             | 4.6%                           | 1                                     | 24                                    | 4.2%                        | 3,710                    | 127                        | 3%                     |
| B.Pertussis/Parapertussis        |   | 2                                        | 29                              | 6.9%                           | 0                                     | 0                                     | -,                          | 391                      | 23                         | 6%                     |
| Influenza B                      |   | 1                                        | 798                             | 0.1%                           | 0                                     | 85                                    | 0.0%                        | 9,645                    | 12                         | 0%                     |
| Chlamydia Pneumoniae             |   | 0                                        | 262                             | 0.0%                           | 0                                     | 24                                    | 0.0%                        | 3,710                    | 1                          | 0%                     |
| Enterovirus,CSF                  |   | 0                                        | 1                               | 0.0%                           | 0                                     | 0                                     | -                           | 5                        | 0                          | 0%                     |
| Mycoplasma Pneumoniae            |   | 0                                        | 262                             | 0.0%                           | 0                                     | 24                                    | 0.0%                        | 3,710                    | 0                          | 0%                     |