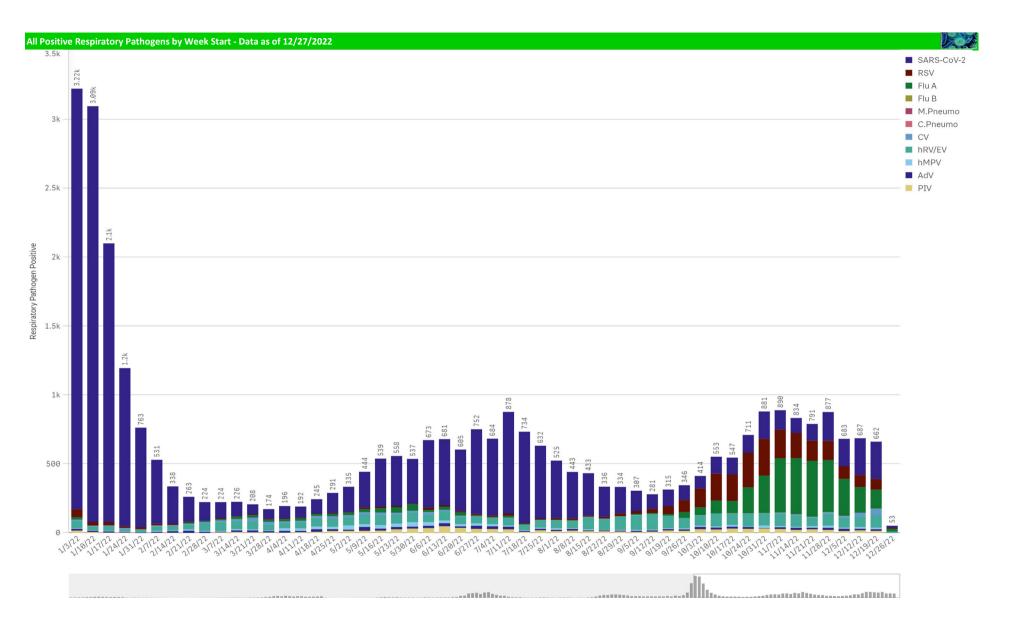

|                                  |   | Pathogen Positive                        | Pathogen Tests<br>Previous Week |                                | Pathogen Positive                     | Pathogen Tests                        |                             |                          |                            |                        |
|----------------------------------|---|------------------------------------------|---------------------------------|--------------------------------|---------------------------------------|---------------------------------------|-----------------------------|--------------------------|----------------------------|------------------------|
| Component Group                  | Q | Previous Week<br>12/19/2022 - 12/25/2022 | 12/19/2022 -<br>12/25/2022      | Previous Week<br>Positive Rate | Current WTD*<br>12/26/2022 - 1/1/2023 | Current WTD*<br>12/26/2022 - 1/1/2023 | Current WTD** Positive Rate | Pathogen<br>Tested YTD** | Pathogen Positive<br>YTD** | Positive Rate<br>YTD** |
| Totals                           |   | 608                                      | 4,238                           | 14.3%                          | 45                                    | 410                                   | 11.0%                       | 53,978                   | 7,762                      | 14%                    |
| COVID-19(SARS-CoV-2,PCR)         |   | 275                                      | 3,072                           | 9.0%                           | 15                                    | 285                                   | 5.3%                        | 37,442                   | 2,018                      | 5%                     |
| Influenza A                      |   | 113                                      | 798                             | 14.2%                          | 14                                    | 85                                    | 16.5%                       | 9,645                    | 2,303                      | 24%                    |
| Human Rhinovirus/Enterovirus     |   | 91                                       | 262                             | 34.7%                          | 6                                     | 24                                    | 25.0%                       | 3,710                    | 1,000                      | 27%                    |
| RSV                              |   | 78                                       | 798                             | 9.8%                           | 8                                     | 85                                    | 9.4%                        | 9,639                    | 1,981                      | 21%                    |
| Coronavirus(other than COVID-19) |   | 45                                       | 262                             | 17.2%                          | 1                                     | 24                                    | 4.2%                        | 3,710                    | 120                        | 3%                     |
| Parainfluenza                    |   | 16                                       | 262                             | 6.1%                           | 1                                     | 24                                    | 4.2%                        | 3,710                    | 299                        | 8%                     |
| Adenovirus                       |   | 12                                       | 262                             | 4.6%                           | 1                                     | 24                                    | 4.2%                        | 3,710                    | 157                        | 4%                     |
| Human Metapneumovirus            |   | 12                                       | 262                             | 4.6%                           | 1                                     | 24                                    | 4.2%                        | 3,710                    | 127                        | 3%                     |
| B.Pertussis/Parapertussis        |   | 2                                        | 29                              | 6.9%                           | 0                                     | 0                                     | -,                          | 391                      | 23                         | 6%                     |
| Influenza B                      |   | 1                                        | 798                             | 0.1%                           | 0                                     | 85                                    | 0.0%                        | 9,645                    | 12                         | 0%                     |
| Chlamydia Pneumoniae             |   | 0                                        | 262                             | 0.0%                           | 0                                     | 24                                    | 0.0%                        | 3,710                    | 1                          | 0%                     |
| Enterovirus,CSF                  |   | 0                                        | 1                               | 0.0%                           | 0                                     | 0                                     | -                           | 5                        | 0                          | 0%                     |
| Mycoplasma Pneumoniae            |   | 0                                        | 262                             | 0.0%                           | 0                                     | 24                                    | 0.0%                        | 3,710                    | 0                          | 0%                     |