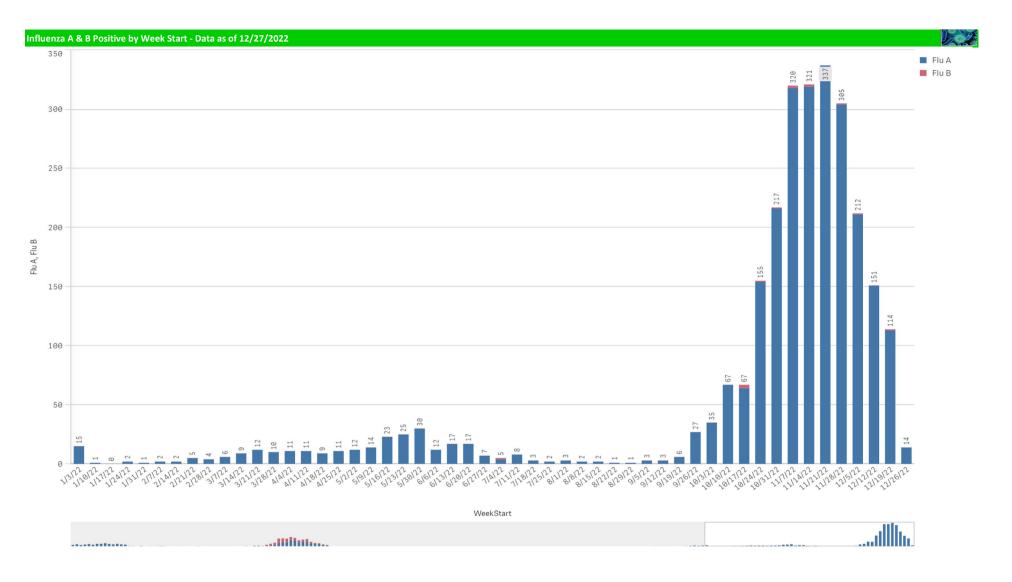

|                                  |   | Pathogen Positive                        | Pathogen Tests<br>Previous Week |                                | Pathogen Positive                     | Pathogen Tests                        |                             |                          |                            |                        |
|----------------------------------|---|------------------------------------------|---------------------------------|--------------------------------|---------------------------------------|---------------------------------------|-----------------------------|--------------------------|----------------------------|------------------------|
| Component Group                  | Q | Previous Week<br>12/19/2022 - 12/25/2022 | 12/19/2022 -<br>12/25/2022      | Previous Week<br>Positive Rate | Current WTD*<br>12/26/2022 - 1/1/2023 | Current WTD*<br>12/26/2022 - 1/1/2023 | Current WTD** Positive Rate | Pathogen<br>Tested YTD** | Pathogen Positive<br>YTD** | Positive Rate<br>YTD** |
| Totals                           |   | 608                                      | 4,238                           | 14.3%                          | 45                                    | 410                                   | 11.0%                       | 53,978                   | 7,762                      | 14%                    |
| COVID-19(SARS-CoV-2,PCR)         |   | 275                                      | 3,072                           | 9.0%                           | 15                                    | 285                                   | 5.3%                        | 37,442                   | 2,018                      | 5%                     |
| Influenza A                      |   | 113                                      | 798                             | 14.2%                          | 14                                    | 85                                    | 16.5%                       | 9,645                    | 2,303                      | 24%                    |
| Human Rhinovirus/Enterovirus     |   | 91                                       | 262                             | 34.7%                          | 6                                     | 24                                    | 25.0%                       | 3,710                    | 1,000                      | 27%                    |
| RSV                              |   | 78                                       | 798                             | 9.8%                           | 8                                     | 85                                    | 9.4%                        | 9,639                    | 1,981                      | 21%                    |
| Coronavirus(other than COVID-19) |   | 45                                       | 262                             | 17.2%                          | 1                                     | 24                                    | 4.2%                        | 3,710                    | 120                        | 3%                     |
| Parainfluenza                    |   | 16                                       | 262                             | 6.1%                           | 1                                     | 24                                    | 4.2%                        | 3,710                    | 299                        | 8%                     |
| Adenovirus                       |   | 12                                       | 262                             | 4.6%                           | 1                                     | 24                                    | 4.2%                        | 3,710                    | 157                        | 4%                     |
| Human Metapneumovirus            |   | 12                                       | 262                             | 4.6%                           | 1                                     | 24                                    | 4.2%                        | 3,710                    | 127                        | 3%                     |
| B.Pertussis/Parapertussis        |   | 2                                        | 29                              | 6.9%                           | 0                                     | 0                                     | -,                          | 391                      | 23                         | 6%                     |
| Influenza B                      |   | 1                                        | 798                             | 0.1%                           | 0                                     | 85                                    | 0.0%                        | 9,645                    | 12                         | 0%                     |
| Chlamydia Pneumoniae             |   | 0                                        | 262                             | 0.0%                           | 0                                     | 24                                    | 0.0%                        | 3,710                    | 1                          | 0%                     |
| Enterovirus,CSF                  |   | 0                                        | 1                               | 0.0%                           | 0                                     | 0                                     | -                           | 5                        | 0                          | 0%                     |
| Mycoplasma Pneumoniae            |   | 0                                        | 262                             | 0.0%                           | 0                                     | 24                                    | 0.0%                        | 3,710                    | 0                          | 0%                     |