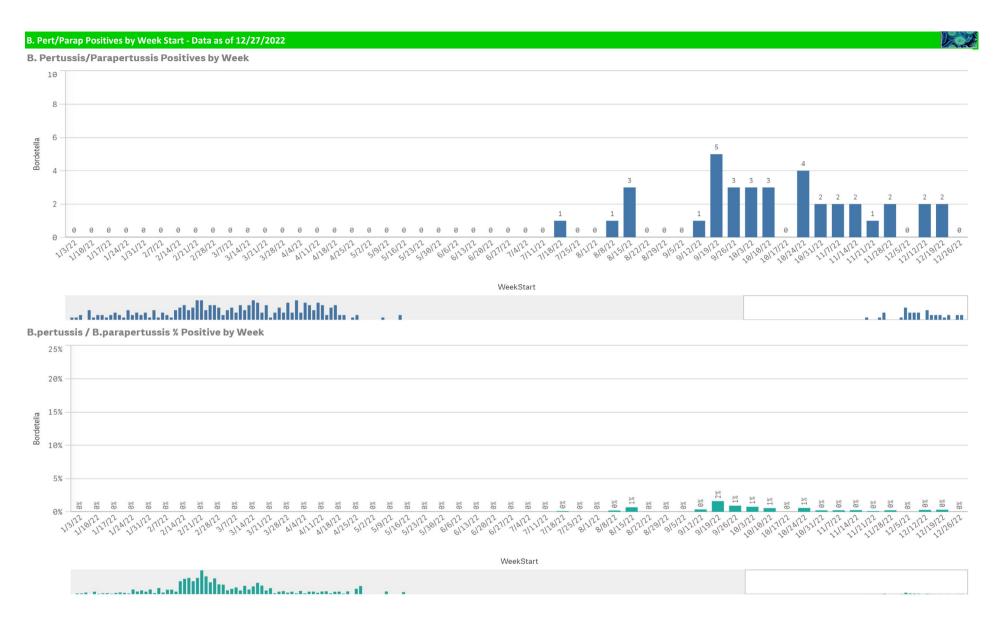

|                                  |   | Pathogen Positive                        | Pathogen Tests<br>Previous Week |                                | Pathogen Positive                     | Pathogen Tests                        |                             |                          |                            |                        |
|----------------------------------|---|------------------------------------------|---------------------------------|--------------------------------|---------------------------------------|---------------------------------------|-----------------------------|--------------------------|----------------------------|------------------------|
| Component Group                  | Q | Previous Week<br>12/19/2022 - 12/25/2022 | 12/19/2022 -<br>12/25/2022      | Previous Week<br>Positive Rate | Current WTD*<br>12/26/2022 - 1/1/2023 | Current WTD*<br>12/26/2022 - 1/1/2023 | Current WTD** Positive Rate | Pathogen<br>Tested YTD** | Pathogen Positive<br>YTD** | Positive Rate<br>YTD** |
| Totals                           |   | 608                                      | 4,238                           | 14.3%                          | 45                                    | 410                                   | 11.0%                       | 53,978                   | 7,762                      | 14%                    |
| COVID-19(SARS-CoV-2,PCR)         |   | 275                                      | 3,072                           | 9.0%                           | 15                                    | 285                                   | 5.3%                        | 37,442                   | 2,018                      | 5%                     |
| Influenza A                      |   | 113                                      | 798                             | 14.2%                          | 14                                    | 85                                    | 16.5%                       | 9,645                    | 2,303                      | 24%                    |
| Human Rhinovirus/Enterovirus     |   | 91                                       | 262                             | 34.7%                          | 6                                     | 24                                    | 25.0%                       | 3,710                    | 1,000                      | 27%                    |
| RSV                              |   | 78                                       | 798                             | 9.8%                           | 8                                     | 85                                    | 9.4%                        | 9,639                    | 1,981                      | 21%                    |
| Coronavirus(other than COVID-19) |   | 45                                       | 262                             | 17.2%                          | 1                                     | 24                                    | 4.2%                        | 3,710                    | 120                        | 3%                     |
| Parainfluenza                    |   | 16                                       | 262                             | 6.1%                           | 1                                     | 24                                    | 4.2%                        | 3,710                    | 299                        | 8%                     |
| Adenovirus                       |   | 12                                       | 262                             | 4.6%                           | 1                                     | 24                                    | 4.2%                        | 3,710                    | 157                        | 4%                     |
| Human Metapneumovirus            |   | 12                                       | 262                             | 4.6%                           | 1                                     | 24                                    | 4.2%                        | 3,710                    | 127                        | 3%                     |
| B.Pertussis/Parapertussis        |   | 2                                        | 29                              | 6.9%                           | 0                                     | 0                                     | -,                          | 391                      | 23                         | 6%                     |
| Influenza B                      |   | 1                                        | 798                             | 0.1%                           | 0                                     | 85                                    | 0.0%                        | 9,645                    | 12                         | 0%                     |
| Chlamydia Pneumoniae             |   | 0                                        | 262                             | 0.0%                           | 0                                     | 24                                    | 0.0%                        | 3,710                    | 1                          | 0%                     |
| Enterovirus,CSF                  |   | 0                                        | 1                               | 0.0%                           | 0                                     | 0                                     | -                           | 5                        | 0                          | 0%                     |
| Mycoplasma Pneumoniae            |   | 0                                        | 262                             | 0.0%                           | 0                                     | 24                                    | 0.0%                        | 3,710                    | 0                          | 0%                     |