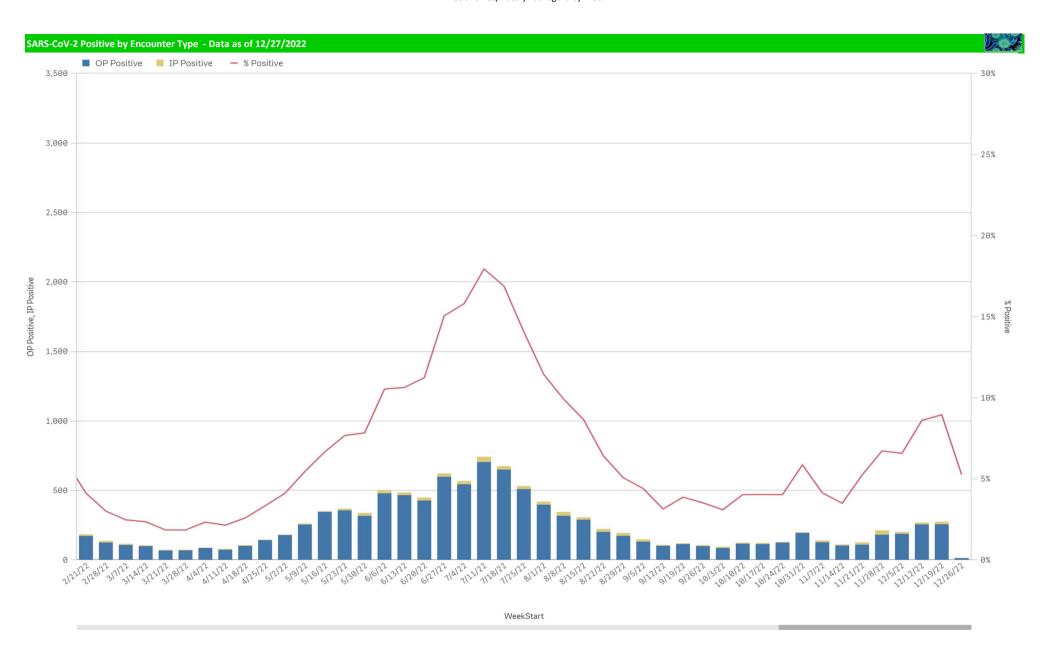

|                                  |   | Pathogen Positive                        | Pathogen Tests<br>Previous Week |                                | Pathogen Positive                     | Pathogen Tests                        |                             |                          |                            |                        |
|----------------------------------|---|------------------------------------------|---------------------------------|--------------------------------|---------------------------------------|---------------------------------------|-----------------------------|--------------------------|----------------------------|------------------------|
| Component Group                  | Q | Previous Week<br>12/19/2022 - 12/25/2022 | 12/19/2022 -<br>12/25/2022      | Previous Week<br>Positive Rate | Current WTD*<br>12/26/2022 - 1/1/2023 | Current WTD*<br>12/26/2022 - 1/1/2023 | Current WTD** Positive Rate | Pathogen<br>Tested YTD** | Pathogen Positive<br>YTD** | Positive Rate<br>YTD** |
| Totals                           |   | 608                                      | 4,238                           | 14.3%                          | 45                                    | 410                                   | 11.0%                       | 53,978                   | 7,762                      | 14%                    |
| COVID-19(SARS-CoV-2,PCR)         |   | 275                                      | 3,072                           | 9.0%                           | 15                                    | 285                                   | 5.3%                        | 37,442                   | 2,018                      | 5%                     |
| Influenza A                      |   | 113                                      | 798                             | 14.2%                          | 14                                    | 85                                    | 16.5%                       | 9,645                    | 2,303                      | 24%                    |
| Human Rhinovirus/Enterovirus     |   | 91                                       | 262                             | 34.7%                          | 6                                     | 24                                    | 25.0%                       | 3,710                    | 1,000                      | 27%                    |
| RSV                              |   | 78                                       | 798                             | 9.8%                           | 8                                     | 85                                    | 9.4%                        | 9,639                    | 1,981                      | 21%                    |
| Coronavirus(other than COVID-19) |   | 45                                       | 262                             | 17.2%                          | 1                                     | 24                                    | 4.2%                        | 3,710                    | 120                        | 3%                     |
| Parainfluenza                    |   | 16                                       | 262                             | 6.1%                           | 1                                     | 24                                    | 4.2%                        | 3,710                    | 299                        | 8%                     |
| Adenovirus                       |   | 12                                       | 262                             | 4.6%                           | 1                                     | 24                                    | 4.2%                        | 3,710                    | 157                        | 4%                     |
| Human Metapneumovirus            |   | 12                                       | 262                             | 4.6%                           | 1                                     | 24                                    | 4.2%                        | 3,710                    | 127                        | 3%                     |
| B.Pertussis/Parapertussis        |   | 2                                        | 29                              | 6.9%                           | 0                                     | 0                                     | -,                          | 391                      | 23                         | 6%                     |
| Influenza B                      |   | 1                                        | 798                             | 0.1%                           | 0                                     | 85                                    | 0.0%                        | 9,645                    | 12                         | 0%                     |
| Chlamydia Pneumoniae             |   | 0                                        | 262                             | 0.0%                           | 0                                     | 24                                    | 0.0%                        | 3,710                    | 1                          | 0%                     |
| Enterovirus,CSF                  |   | 0                                        | 1                               | 0.0%                           | 0                                     | 0                                     | -                           | 5                        | 0                          | 0%                     |
| Mycoplasma Pneumoniae            |   | 0                                        | 262                             | 0.0%                           | 0                                     | 24                                    | 0.0%                        | 3,710                    | 0                          | 0%                     |