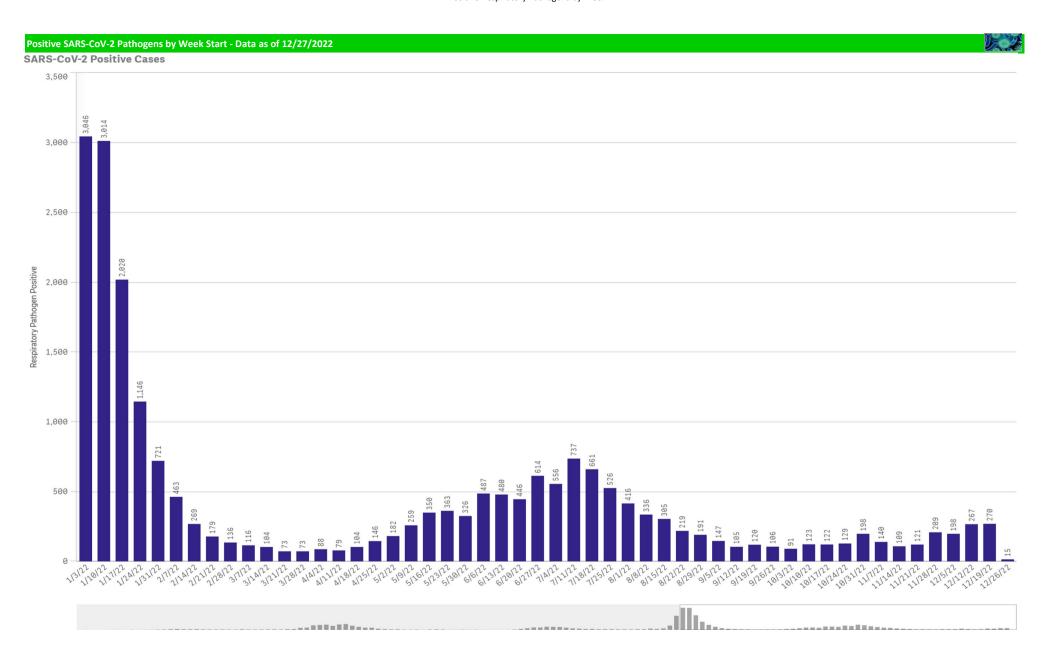

|                                  |   | Pathogen Positive                        | Pathogen Tests<br>Previous Week |                                | Pathogen Positive                     | Pathogen Tests                        |                             |                          |                            |                        |
|----------------------------------|---|------------------------------------------|---------------------------------|--------------------------------|---------------------------------------|---------------------------------------|-----------------------------|--------------------------|----------------------------|------------------------|
| Component Group                  | Q | Previous Week<br>12/19/2022 - 12/25/2022 | 12/19/2022 -<br>12/25/2022      | Previous Week<br>Positive Rate | Current WTD*<br>12/26/2022 - 1/1/2023 | Current WTD*<br>12/26/2022 - 1/1/2023 | Current WTD** Positive Rate | Pathogen<br>Tested YTD** | Pathogen Positive<br>YTD** | Positive Rate<br>YTD** |
| Totals                           |   | 608                                      | 4,238                           | 14.3%                          | 45                                    | 410                                   | 11.0%                       | 53,978                   | 7,762                      | 14%                    |
| COVID-19(SARS-CoV-2,PCR)         |   | 275                                      | 3,072                           | 9.0%                           | 15                                    | 285                                   | 5.3%                        | 37,442                   | 2,018                      | 5%                     |
| Influenza A                      |   | 113                                      | 798                             | 14.2%                          | 14                                    | 85                                    | 16.5%                       | 9,645                    | 2,303                      | 24%                    |
| Human Rhinovirus/Enterovirus     |   | 91                                       | 262                             | 34.7%                          | 6                                     | 24                                    | 25.0%                       | 3,710                    | 1,000                      | 27%                    |
| RSV                              |   | 78                                       | 798                             | 9.8%                           | 8                                     | 85                                    | 9.4%                        | 9,639                    | 1,981                      | 21%                    |
| Coronavirus(other than COVID-19) |   | 45                                       | 262                             | 17.2%                          | 1                                     | 24                                    | 4.2%                        | 3,710                    | 120                        | 3%                     |
| Parainfluenza                    |   | 16                                       | 262                             | 6.1%                           | 1                                     | 24                                    | 4.2%                        | 3,710                    | 299                        | 8%                     |
| Adenovirus                       |   | 12                                       | 262                             | 4.6%                           | 1                                     | 24                                    | 4.2%                        | 3,710                    | 157                        | 4%                     |
| Human Metapneumovirus            |   | 12                                       | 262                             | 4.6%                           | 1                                     | 24                                    | 4.2%                        | 3,710                    | 127                        | 3%                     |
| B.Pertussis/Parapertussis        |   | 2                                        | 29                              | 6.9%                           | 0                                     | 0                                     | -,                          | 391                      | 23                         | 6%                     |
| Influenza B                      |   | 1                                        | 798                             | 0.1%                           | 0                                     | 85                                    | 0.0%                        | 9,645                    | 12                         | 0%                     |
| Chlamydia Pneumoniae             |   | 0                                        | 262                             | 0.0%                           | 0                                     | 24                                    | 0.0%                        | 3,710                    | 1                          | 0%                     |
| Enterovirus,CSF                  |   | 0                                        | 1                               | 0.0%                           | 0                                     | 0                                     | -                           | 5                        | 0                          | 0%                     |
| Mycoplasma Pneumoniae            |   | 0                                        | 262                             | 0.0%                           | 0                                     | 24                                    | 0.0%                        | 3,710                    | 0                          | 0%                     |