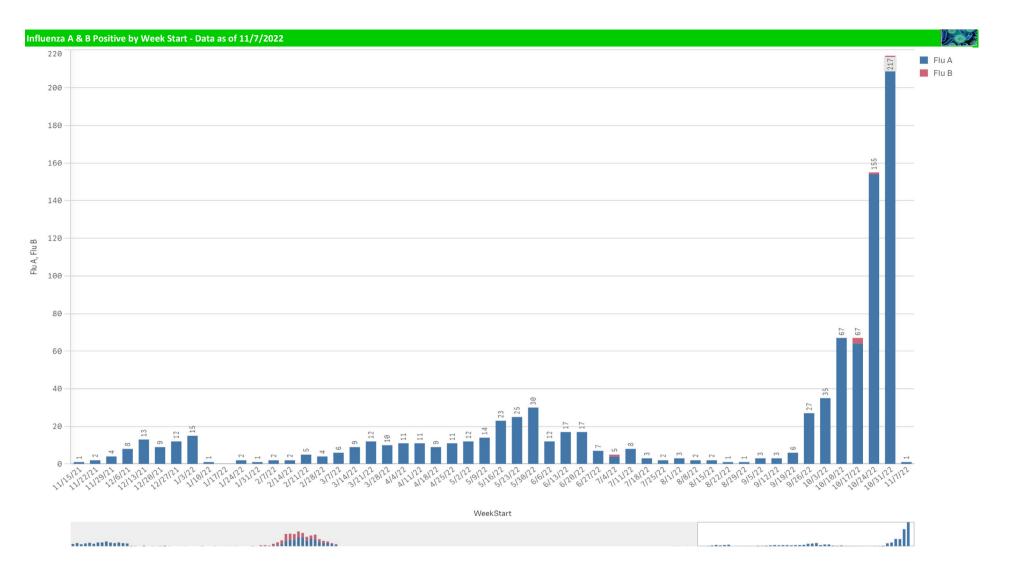

| Component Group                  | Q. | Pathogen Positive<br>Previous Week<br>10/31/2022 - 11/6/2022 | Pathogen Tests<br>Previous Week<br>10/31/2022 - 11/6/2022 | Previous Week<br>Positive Rate | Pathogen Positive<br>Current WTD*<br>11/7/2022 - 11/13/2022 | Pathogen Tests<br>Current WTD*<br>11/7/2022 - 11/13/2022 | Current WTD**<br>Positive Rate | Pathogen<br>Tested YTD** | Pathogen Positive<br>YTD** | Positive Rate<br>YTD** |
|----------------------------------|----|--------------------------------------------------------------|-----------------------------------------------------------|--------------------------------|-------------------------------------------------------------|----------------------------------------------------------|--------------------------------|--------------------------|----------------------------|------------------------|
| Totals                           |    | 807                                                          | 4,975                                                     | 16.2%                          | 1                                                           | 5                                                        | 20.0%                          | 22,119                   | 2,868                      | 13%                    |
| RSV                              |    | 267                                                          | 889                                                       | 30.0%                          | 0                                                           | 1                                                        | 0.0%                           | 3,098                    | 1,041                      | 34%                    |
| Influenza A                      |    | 216                                                          | 890                                                       | 24.3%                          | 1                                                           | 1                                                        | 100.0%                         | 3,104                    | 537                        | 17%                    |
| COVID-19(SARS-CoV-2,PCR)         |    | 199                                                          | 3,393                                                     | 5.9%                           | 0                                                           | 2                                                        | 0.0%                           | 15,780                   | 669                        | 4%                     |
| Human Rhinovirus/Enterovirus     |    | 90                                                           | 334                                                       | 26.9%                          | 0                                                           | 1                                                        | 0.0%                           | 1,529                    | 433                        | 28%                    |
| Parainfluenza                    |    | 32                                                           | 334                                                       | 9.6%                           | 0                                                           | 1                                                        | 0.0%                           | 1,529                    | 146                        | 10%                    |
| Human Metapneumovirus            |    | 19                                                           | 334                                                       | 5.7%                           | 0                                                           | 1                                                        | 0.0%                           | 1,529                    | 50                         | 3%                     |
| Adenovirus                       |    | 3                                                            | 334                                                       | 0.9%                           | 0                                                           | 1                                                        | 0.0%                           | 1,529                    | 62                         | 4%                     |
| B.Pertussis/Parapertussis        |    | 2                                                            | 26                                                        | 7.7%                           | 0                                                           | 0                                                        | -                              | 175                      | 12                         | 7%                     |
| influenza B                      |    | 1                                                            | 890                                                       | 0.1%                           | 0                                                           | 1                                                        | 0.0%                           | 3,104                    | 5                          | 0%                     |
| Chlamydia Pneumoniae             |    | 0                                                            | 334                                                       | 0.0%                           | 0                                                           | 1                                                        | 0.0%                           | 1,529                    | 1                          | 0%                     |
| Coronavirus(other than COVID-19) |    | 0                                                            | 334                                                       | 0.0%                           | 0                                                           | 1                                                        | 0.0%                           | 1,529                    | 6                          | 0%                     |
| Enterovirus,CSF                  |    | 0                                                            | 0                                                         | -                              | 0                                                           | 0                                                        | -                              | 2                        | 0                          | 0%                     |
| Mycoplasma Pneumoniae            |    | 0                                                            | 334                                                       | 0.0%                           | 0                                                           | 1                                                        | 0.0%                           | 1,529                    | 0                          | 9%                     |