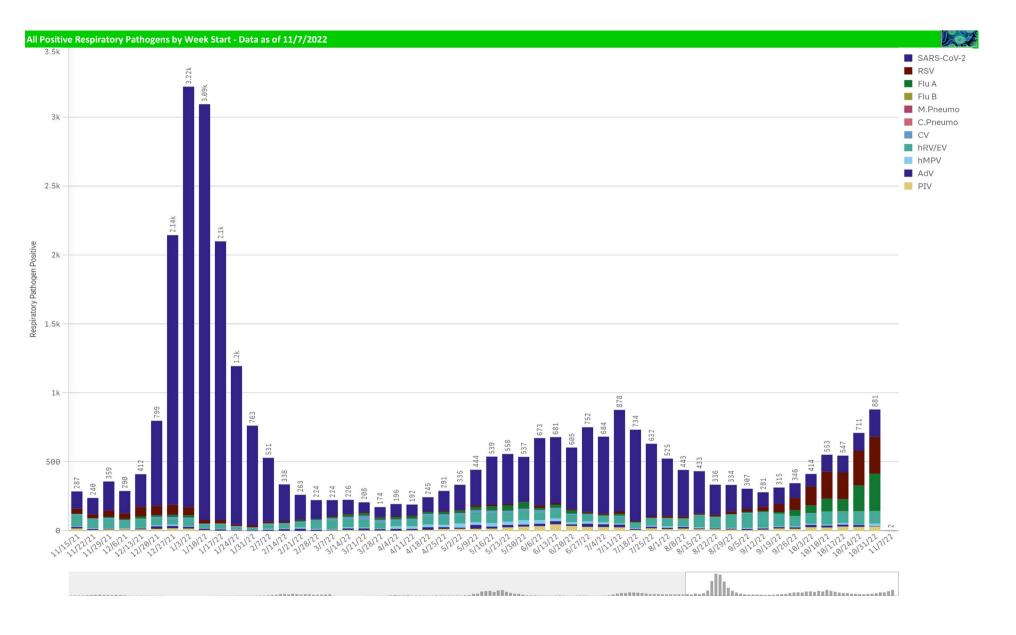

| Component Group                  | Q. | Pathogen Positive<br>Previous Week<br>10/31/2022 - 11/6/2022 | Pathogen Tests<br>Previous Week<br>10/31/2022 - 11/6/2022 | Previous Week<br>Positive Rate | Pathogen Positive<br>Current WTD*<br>11/7/2022 - 11/13/2022 | Pathogen Tests<br>Current WTD*<br>11/7/2022 - 11/13/2022 | Current WTD**<br>Positive Rate | Pathogen<br>Tested YTD** | Pathogen Positive<br>YTD** | Positive Rate<br>YTD** |
|----------------------------------|----|--------------------------------------------------------------|-----------------------------------------------------------|--------------------------------|-------------------------------------------------------------|----------------------------------------------------------|--------------------------------|--------------------------|----------------------------|------------------------|
| Totals                           |    | 807                                                          | 4,975                                                     | 16.2%                          | 1                                                           | 5                                                        | 20.0%                          | 22,119                   | 2,868                      | 13%                    |
| RSV                              |    | 267                                                          | 889                                                       | 30.0%                          | 0                                                           | 1                                                        | 0.0%                           | 3,098                    | 1,041                      | 34%                    |
| Influenza A                      |    | 216                                                          | 890                                                       | 24.3%                          | 1                                                           | 1                                                        | 100.0%                         | 3,104                    | 537                        | 17%                    |
| COVID-19(SARS-CoV-2,PCR)         |    | 199                                                          | 3,393                                                     | 5.9%                           | 0                                                           | 2                                                        | 0.0%                           | 15,780                   | 669                        | 4%                     |
| Human Rhinovirus/Enterovirus     |    | 90                                                           | 334                                                       | 26.9%                          | 0                                                           | 1                                                        | 0.0%                           | 1,529                    | 433                        | 28%                    |
| Parainfluenza                    |    | 32                                                           | 334                                                       | 9.6%                           | 0                                                           | 1                                                        | 0.0%                           | 1,529                    | 146                        | 10%                    |
| Human Metapneumovirus            |    | 19                                                           | 334                                                       | 5.7%                           | 0                                                           | 1                                                        | 0.0%                           | 1,529                    | 50                         | 3%                     |
| Adenovirus                       |    | 3                                                            | 334                                                       | 0.9%                           | 0                                                           | 1                                                        | 0.0%                           | 1,529                    | 62                         | 4%                     |
| B.Pertussis/Parapertussis        |    | 2                                                            | 26                                                        | 7.7%                           | 0                                                           | 0                                                        | -                              | 175                      | 12                         | 7%                     |
| influenza B                      |    | 1                                                            | 890                                                       | 0.1%                           | 0                                                           | 1                                                        | 0.0%                           | 3,104                    | 5                          | 0%                     |
| Chlamydia Pneumoniae             |    | 0                                                            | 334                                                       | 0.0%                           | 0                                                           | 1                                                        | 0.0%                           | 1,529                    | 1                          | 0%                     |
| Coronavirus(other than COVID-19) |    | 0                                                            | 334                                                       | 0.0%                           | 0                                                           | 1                                                        | 0.0%                           | 1,529                    | 6                          | 0%                     |
| Enterovirus,CSF                  |    | 0                                                            | 0                                                         | -                              | 0                                                           | 0                                                        | -                              | 2                        | 0                          | 0%                     |
| Mycoplasma Pneumoniae            |    | 0                                                            | 334                                                       | 0.0%                           | 0                                                           | 1                                                        | 0.0%                           | 1,529                    | 0                          | 9%                     |