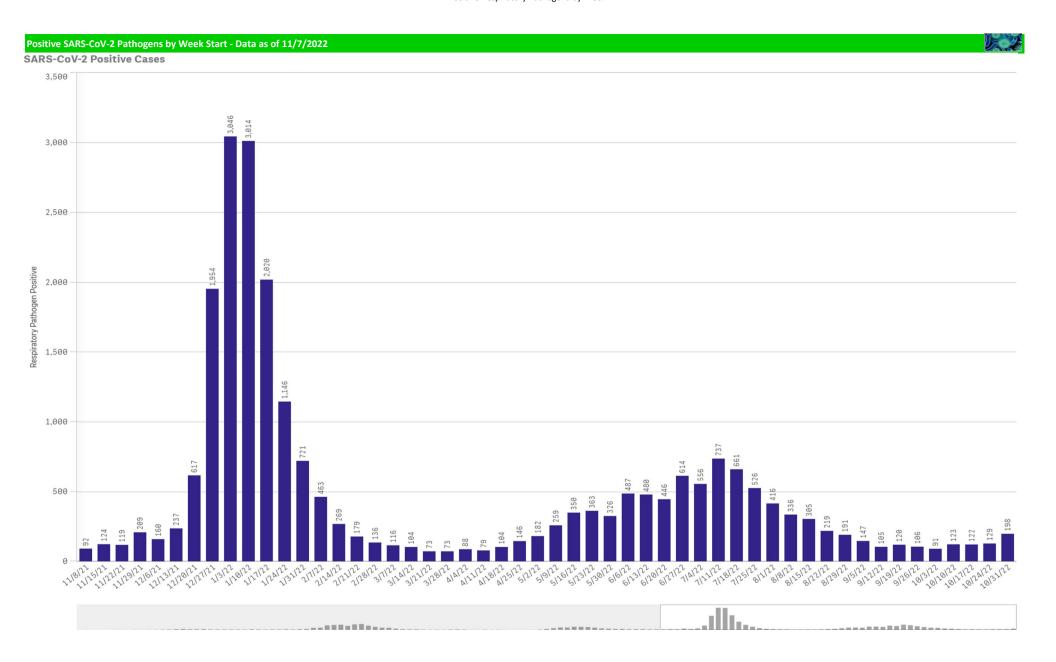

| Component Group                  | Q. | Pathogen Positive<br>Previous Week<br>10/31/2022 - 11/6/2022 | Pathogen Tests<br>Previous Week<br>10/31/2022 - 11/6/2022 | Previous Week<br>Positive Rate | Pathogen Positive<br>Current WTD*<br>11/7/2022 - 11/13/2022 | Pathogen Tests<br>Current WTD*<br>11/7/2022 - 11/13/2022 | Current WTD**<br>Positive Rate | Pathogen<br>Tested YTD** | Pathogen Positive<br>YTD** | Positive Rate<br>YTD** |
|----------------------------------|----|--------------------------------------------------------------|-----------------------------------------------------------|--------------------------------|-------------------------------------------------------------|----------------------------------------------------------|--------------------------------|--------------------------|----------------------------|------------------------|
| Totals                           |    | 807                                                          | 4,975                                                     | 16.2%                          | 1                                                           | 5                                                        | 20.0%                          | 22,119                   | 2,868                      | 13%                    |
| RSV                              |    | 267                                                          | 889                                                       | 30.0%                          | 0                                                           | 1                                                        | 0.0%                           | 3,098                    | 1,041                      | 34%                    |
| Influenza A                      |    | 216                                                          | 890                                                       | 24.3%                          | 1                                                           | 1                                                        | 100.0%                         | 3,104                    | 537                        | 17%                    |
| COVID-19(SARS-CoV-2,PCR)         |    | 199                                                          | 3,393                                                     | 5.9%                           | 0                                                           | 2                                                        | 0.0%                           | 15,780                   | 669                        | 4%                     |
| Human Rhinovirus/Enterovirus     |    | 90                                                           | 334                                                       | 26.9%                          | 0                                                           | 1                                                        | 0.0%                           | 1,529                    | 433                        | 28%                    |
| Parainfluenza                    |    | 32                                                           | 334                                                       | 9.6%                           | 0                                                           | 1                                                        | 0.0%                           | 1,529                    | 146                        | 10%                    |
| Human Metapneumovirus            |    | 19                                                           | 334                                                       | 5.7%                           | 0                                                           | 1                                                        | 0.0%                           | 1,529                    | 50                         | 3%                     |
| Adenovirus                       |    | 3                                                            | 334                                                       | 0.9%                           | 0                                                           | 1                                                        | 0.0%                           | 1,529                    | 62                         | 4%                     |
| B.Pertussis/Parapertussis        |    | 2                                                            | 26                                                        | 7.7%                           | 0                                                           | 0                                                        | -                              | 175                      | 12                         | 7%                     |
| influenza B                      |    | 1                                                            | 890                                                       | 0.1%                           | 0                                                           | 1                                                        | 0.0%                           | 3,104                    | 5                          | 0%                     |
| Chlamydia Pneumoniae             |    | 0                                                            | 334                                                       | 0.0%                           | 0                                                           | 1                                                        | 0.0%                           | 1,529                    | 1                          | 0%                     |
| Coronavirus(other than COVID-19) |    | 0                                                            | 334                                                       | 0.0%                           | 0                                                           | 1                                                        | 0.0%                           | 1,529                    | 6                          | 0%                     |
| Enterovirus,CSF                  |    | 0                                                            | 0                                                         | -                              | 0                                                           | 0                                                        | -                              | 2                        | 0                          | 0%                     |
| Mycoplasma Pneumoniae            |    | 0                                                            | 334                                                       | 0.0%                           | 0                                                           | 1                                                        | 0.0%                           | 1,529                    | 0                          | 9%                     |