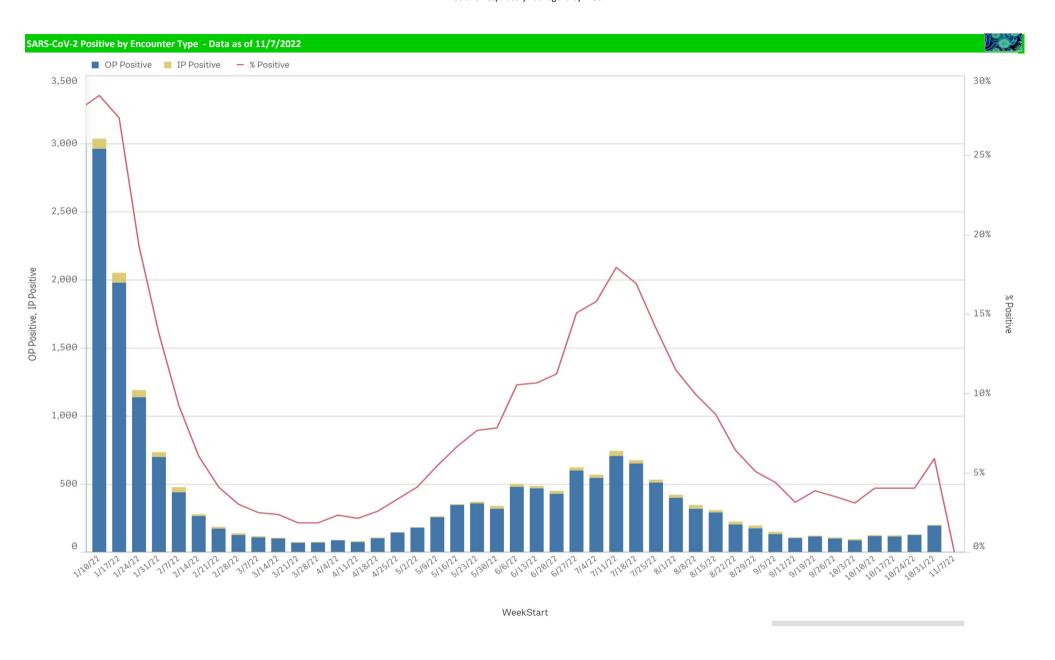

| Component Group                  | Q. | Pathogen Positive<br>Previous Week<br>10/31/2022 - 11/6/2022 | Pathogen Tests<br>Previous Week<br>10/31/2022 - 11/6/2022 | Previous Week<br>Positive Rate | Pathogen Positive<br>Current WTD*<br>11/7/2022 - 11/13/2022 | Pathogen Tests<br>Current WTD*<br>11/7/2022 - 11/13/2022 | Current WTD**<br>Positive Rate | Pathogen<br>Tested YTD** | Pathogen Positive<br>YTD** | Positive Rate<br>YTD** |
|----------------------------------|----|--------------------------------------------------------------|-----------------------------------------------------------|--------------------------------|-------------------------------------------------------------|----------------------------------------------------------|--------------------------------|--------------------------|----------------------------|------------------------|
| Totals                           |    | 807                                                          | 4,975                                                     | 16.2%                          | 1                                                           | 5                                                        | 20.0%                          | 22,119                   | 2,868                      | 13%                    |
| RSV                              |    | 267                                                          | 889                                                       | 30.0%                          | 0                                                           | 1                                                        | 0.0%                           | 3,098                    | 1,041                      | 34%                    |
| Influenza A                      |    | 216                                                          | 890                                                       | 24.3%                          | 1                                                           | 1                                                        | 100.0%                         | 3,104                    | 537                        | 17%                    |
| COVID-19(SARS-CoV-2,PCR)         |    | 199                                                          | 3,393                                                     | 5.9%                           | 0                                                           | 2                                                        | 0.0%                           | 15,780                   | 669                        | 4%                     |
| Human Rhinovirus/Enterovirus     |    | 90                                                           | 334                                                       | 26.9%                          | 0                                                           | 1                                                        | 0.0%                           | 1,529                    | 433                        | 28%                    |
| Parainfluenza                    |    | 32                                                           | 334                                                       | 9.6%                           | 0                                                           | 1                                                        | 0.0%                           | 1,529                    | 146                        | 10%                    |
| Human Metapneumovirus            |    | 19                                                           | 334                                                       | 5.7%                           | 0                                                           | 1                                                        | 0.0%                           | 1,529                    | 50                         | 3%                     |
| Adenovirus                       |    | 3                                                            | 334                                                       | 0.9%                           | 0                                                           | 1                                                        | 0.0%                           | 1,529                    | 62                         | 4%                     |
| B.Pertussis/Parapertussis        |    | 2                                                            | 26                                                        | 7.7%                           | 0                                                           | 0                                                        | -                              | 175                      | 12                         | 7%                     |
| influenza B                      |    | 1                                                            | 890                                                       | 0.1%                           | 0                                                           | 1                                                        | 0.0%                           | 3,104                    | 5                          | 0%                     |
| Chlamydia Pneumoniae             |    | 0                                                            | 334                                                       | 0.0%                           | 0                                                           | 1                                                        | 0.0%                           | 1,529                    | 1                          | 0%                     |
| Coronavirus(other than COVID-19) |    | 0                                                            | 334                                                       | 0.0%                           | 0                                                           | 1                                                        | 0.0%                           | 1,529                    | 6                          | 0%                     |
| Enterovirus,CSF                  |    | 0                                                            | 0                                                         | -                              | 0                                                           | 0                                                        | -                              | 2                        | 0                          | 0%                     |
| Mycoplasma Pneumoniae            |    | 0                                                            | 334                                                       | 0.0%                           | 0                                                           | 1                                                        | 0.0%                           | 1,529                    | 0                          | 9%                     |