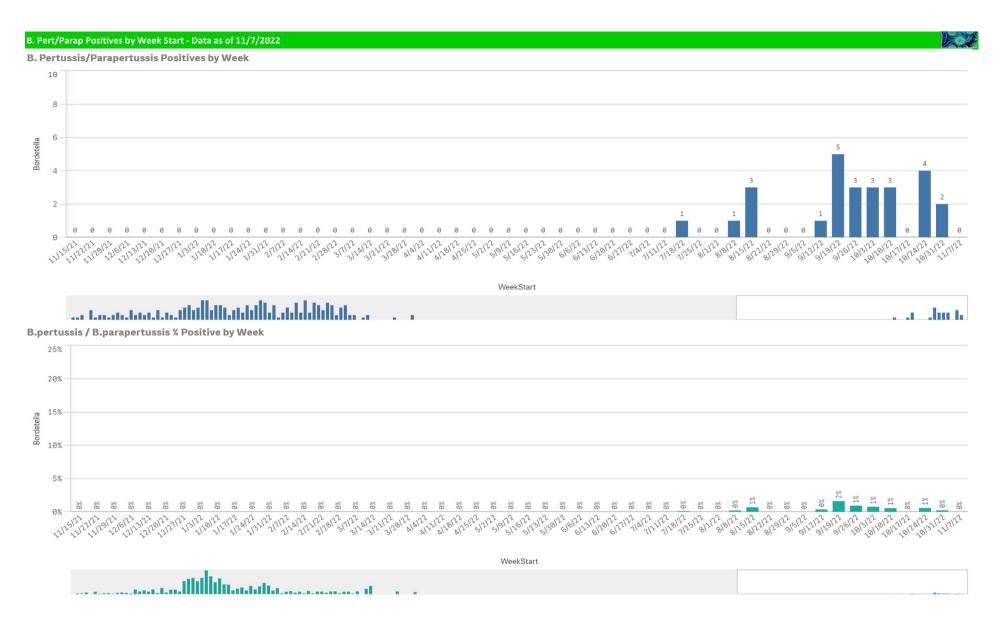

| Component Group                  | Q. | Pathogen Positive<br>Previous Week<br>10/31/2022 - 11/6/2022 | Pathogen Tests<br>Previous Week<br>10/31/2022 - 11/6/2022 | Previous Week<br>Positive Rate | Pathogen Positive<br>Current WTD*<br>11/7/2022 - 11/13/2022 | Pathogen Tests<br>Current WTD*<br>11/7/2022 - 11/13/2022 | Current WTD**<br>Positive Rate | Pathogen<br>Tested YTD** | Pathogen Positive<br>YTD** | Positive Rate<br>YTD** |
|----------------------------------|----|--------------------------------------------------------------|-----------------------------------------------------------|--------------------------------|-------------------------------------------------------------|----------------------------------------------------------|--------------------------------|--------------------------|----------------------------|------------------------|
| Totals                           |    | 807                                                          | 4,975                                                     | 16.2%                          | 1                                                           | 5                                                        | 20.0%                          | 22,119                   | 2,868                      | 13%                    |
| RSV                              |    | 267                                                          | 889                                                       | 30.0%                          | 0                                                           | 1                                                        | 0.0%                           | 3,098                    | 1,041                      | 34%                    |
| Influenza A                      |    | 216                                                          | 890                                                       | 24.3%                          | 1                                                           | 1                                                        | 100.0%                         | 3,104                    | 537                        | 17%                    |
| COVID-19(SARS-CoV-2,PCR)         |    | 199                                                          | 3,393                                                     | 5.9%                           | 0                                                           | 2                                                        | 0.0%                           | 15,780                   | 669                        | 4%                     |
| Human Rhinovirus/Enterovirus     |    | 90                                                           | 334                                                       | 26.9%                          | 0                                                           | 1                                                        | 0.0%                           | 1,529                    | 433                        | 28%                    |
| Parainfluenza                    |    | 32                                                           | 334                                                       | 9.6%                           | 0                                                           | 1                                                        | 0.0%                           | 1,529                    | 146                        | 10%                    |
| Human Metapneumovirus            |    | 19                                                           | 334                                                       | 5.7%                           | 0                                                           | 1                                                        | 0.0%                           | 1,529                    | 50                         | 3%                     |
| Adenovirus                       |    | 3                                                            | 334                                                       | 0.9%                           | 0                                                           | 1                                                        | 0.0%                           | 1,529                    | 62                         | 4%                     |
| B.Pertussis/Parapertussis        |    | 2                                                            | 26                                                        | 7.7%                           | 0                                                           | 0                                                        | -                              | 175                      | 12                         | 7%                     |
| influenza B                      |    | 1                                                            | 890                                                       | 0.1%                           | 0                                                           | 1                                                        | 0.0%                           | 3,104                    | 5                          | 0%                     |
| Chlamydia Pneumoniae             |    | 0                                                            | 334                                                       | 0.0%                           | 0                                                           | 1                                                        | 0.0%                           | 1,529                    | 1                          | 0%                     |
| Coronavirus(other than COVID-19) |    | 0                                                            | 334                                                       | 0.0%                           | 0                                                           | 1                                                        | 0.0%                           | 1,529                    | 6                          | 0%                     |
| Enterovirus,CSF                  |    | 0                                                            | 0                                                         | -                              | 0                                                           | 0                                                        | -                              | 2                        | 0                          | 0%                     |
| Mycoplasma Pneumoniae            |    | 0                                                            | 334                                                       | 0.0%                           | 0                                                           | 1                                                        | 0.0%                           | 1,529                    | 0                          | 9%                     |