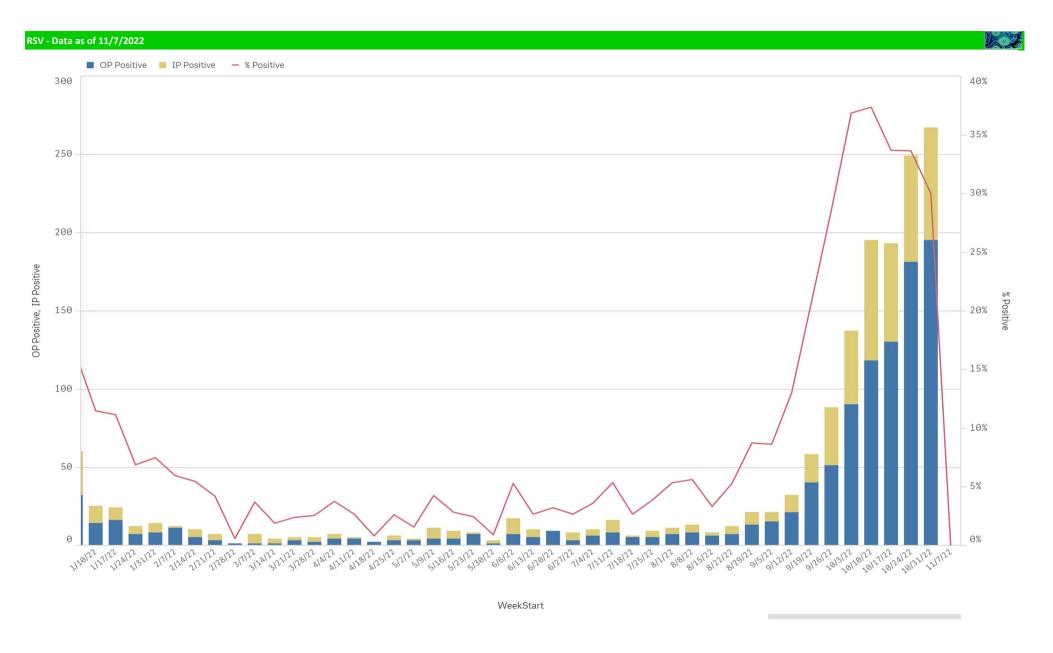

| Component Group                  | Q. | Pathogen Positive<br>Previous Week<br>10/31/2022 - 11/6/2022 | Pathogen Tests<br>Previous Week<br>10/31/2022 - 11/6/2022 | Previous Week<br>Positive Rate | Pathogen Positive<br>Current WTD*<br>11/7/2022 - 11/13/2022 | Pathogen Tests<br>Current WTD*<br>11/7/2022 - 11/13/2022 | Current WTD**<br>Positive Rate | Pathogen<br>Tested YTD** | Pathogen Positive<br>YTD** | Positive Rate<br>YTD** |
|----------------------------------|----|--------------------------------------------------------------|-----------------------------------------------------------|--------------------------------|-------------------------------------------------------------|----------------------------------------------------------|--------------------------------|--------------------------|----------------------------|------------------------|
| Totals                           |    | 807                                                          | 4,975                                                     | 16.2%                          | 1                                                           | 5                                                        | 20.0%                          | 22,119                   | 2,868                      | 13%                    |
| RSV                              |    | 267                                                          | 889                                                       | 30.0%                          | 0                                                           | 1                                                        | 0.0%                           | 3,098                    | 1,041                      | 34%                    |
| Influenza A                      |    | 216                                                          | 890                                                       | 24.3%                          | 1                                                           | 1                                                        | 100.0%                         | 3,104                    | 537                        | 17%                    |
| COVID-19(SARS-CoV-2,PCR)         |    | 199                                                          | 3,393                                                     | 5.9%                           | 0                                                           | 2                                                        | 0.0%                           | 15,780                   | 669                        | 4%                     |
| Human Rhinovirus/Enterovirus     |    | 90                                                           | 334                                                       | 26.9%                          | 0                                                           | 1                                                        | 0.0%                           | 1,529                    | 433                        | 28%                    |
| Parainfluenza                    |    | 32                                                           | 334                                                       | 9.6%                           | 0                                                           | 1                                                        | 0.0%                           | 1,529                    | 146                        | 10%                    |
| Human Metapneumovirus            |    | 19                                                           | 334                                                       | 5.7%                           | 0                                                           | 1                                                        | 0.0%                           | 1,529                    | 50                         | 3%                     |
| Adenovirus                       |    | 3                                                            | 334                                                       | 0.9%                           | 0                                                           | 1                                                        | 0.0%                           | 1,529                    | 62                         | 4%                     |
| B.Pertussis/Parapertussis        |    | 2                                                            | 26                                                        | 7.7%                           | 0                                                           | 0                                                        | -                              | 175                      | 12                         | 7%                     |
| influenza B                      |    | 1                                                            | 890                                                       | 0.1%                           | 0                                                           | 1                                                        | 0.0%                           | 3,104                    | 5                          | 0%                     |
| Chlamydia Pneumoniae             |    | 0                                                            | 334                                                       | 0.0%                           | 0                                                           | 1                                                        | 0.0%                           | 1,529                    | 1                          | 0%                     |
| Coronavirus(other than COVID-19) |    | 0                                                            | 334                                                       | 0.0%                           | 0                                                           | 1                                                        | 0.0%                           | 1,529                    | 6                          | 0%                     |
| Enterovirus,CSF                  |    | 0                                                            | 0                                                         | -                              | 0                                                           | 0                                                        | -                              | 2                        | 0                          | 0%                     |
| Mycoplasma Pneumoniae            |    | 0                                                            | 334                                                       | 0.0%                           | 0                                                           | 1                                                        | 0.0%                           | 1,529                    | 0                          | 9%                     |