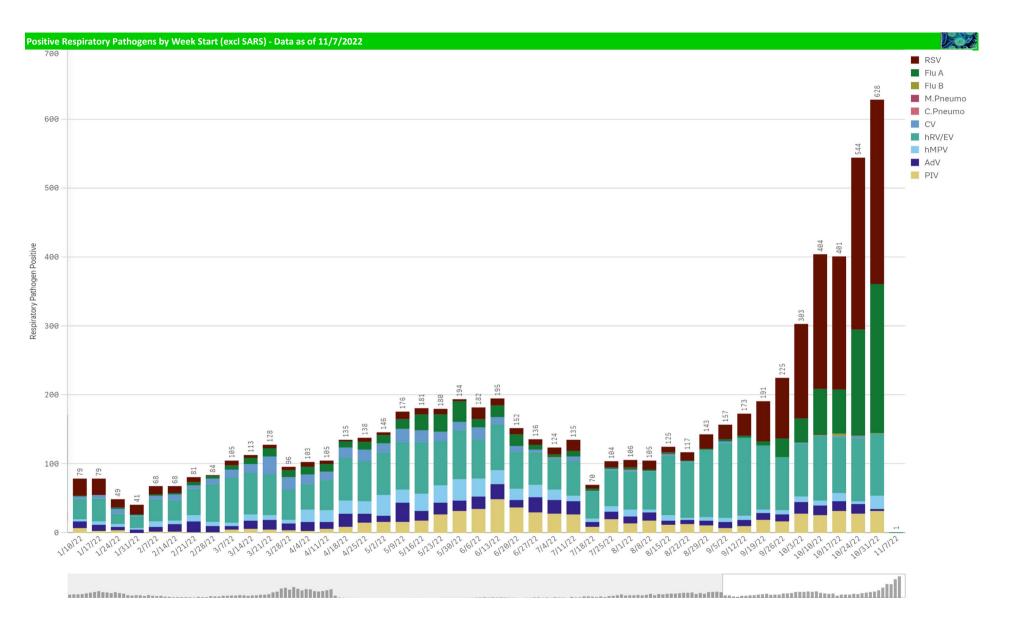

| Component Group                  | Q. | Pathogen Positive<br>Previous Week<br>10/31/2022 - 11/6/2022 | Pathogen Tests<br>Previous Week<br>10/31/2022 - 11/6/2022 | Previous Week<br>Positive Rate | Pathogen Positive<br>Current WTD*<br>11/7/2022 - 11/13/2022 | Pathogen Tests<br>Current WTD*<br>11/7/2022 - 11/13/2022 | Current WTD**<br>Positive Rate | Pathogen<br>Tested YTD** | Pathogen Positive<br>YTD** | Positive Rate<br>YTD** |
|----------------------------------|----|--------------------------------------------------------------|-----------------------------------------------------------|--------------------------------|-------------------------------------------------------------|----------------------------------------------------------|--------------------------------|--------------------------|----------------------------|------------------------|
| Totals                           |    | 807                                                          | 4,975                                                     | 16.2%                          | 1                                                           | 5                                                        | 20.0%                          | 22,119                   | 2,868                      | 13%                    |
| RSV                              |    | 267                                                          | 889                                                       | 30.0%                          | 0                                                           | 1                                                        | 0.0%                           | 3,098                    | 1,041                      | 34%                    |
| Influenza A                      |    | 216                                                          | 890                                                       | 24.3%                          | 1                                                           | 1                                                        | 100.0%                         | 3,104                    | 537                        | 17%                    |
| COVID-19(SARS-CoV-2,PCR)         |    | 199                                                          | 3,393                                                     | 5.9%                           | 0                                                           | 2                                                        | 0.0%                           | 15,780                   | 669                        | 4%                     |
| Human Rhinovirus/Enterovirus     |    | 90                                                           | 334                                                       | 26.9%                          | 0                                                           | 1                                                        | 0.0%                           | 1,529                    | 433                        | 28%                    |
| Parainfluenza                    |    | 32                                                           | 334                                                       | 9.6%                           | 0                                                           | 1                                                        | 0.0%                           | 1,529                    | 146                        | 10%                    |
| Human Metapneumovirus            |    | 19                                                           | 334                                                       | 5.7%                           | 0                                                           | 1                                                        | 0.0%                           | 1,529                    | 50                         | 3%                     |
| Adenovirus                       |    | 3                                                            | 334                                                       | 0.9%                           | 0                                                           | 1                                                        | 0.0%                           | 1,529                    | 62                         | 4%                     |
| B.Pertussis/Parapertussis        |    | 2                                                            | 26                                                        | 7.7%                           | 0                                                           | 0                                                        | -                              | 175                      | 12                         | 7%                     |
| influenza B                      |    | 1                                                            | 890                                                       | 0.1%                           | 0                                                           | 1                                                        | 0.0%                           | 3,104                    | 5                          | 0%                     |
| Chlamydia Pneumoniae             |    | 0                                                            | 334                                                       | 0.0%                           | 0                                                           | 1                                                        | 0.0%                           | 1,529                    | 1                          | 0%                     |
| Coronavirus(other than COVID-19) |    | 0                                                            | 334                                                       | 0.0%                           | 0                                                           | 1                                                        | 0.0%                           | 1,529                    | 6                          | 0%                     |
| Enterovirus,CSF                  |    | 0                                                            | 0                                                         | -                              | 0                                                           | 0                                                        | -                              | 2                        | 0                          | 0%                     |
| Mycoplasma Pneumoniae            |    | 0                                                            | 334                                                       | 0.0%                           | 0                                                           | 1                                                        | 0.0%                           | 1,529                    | 0                          | 9%                     |