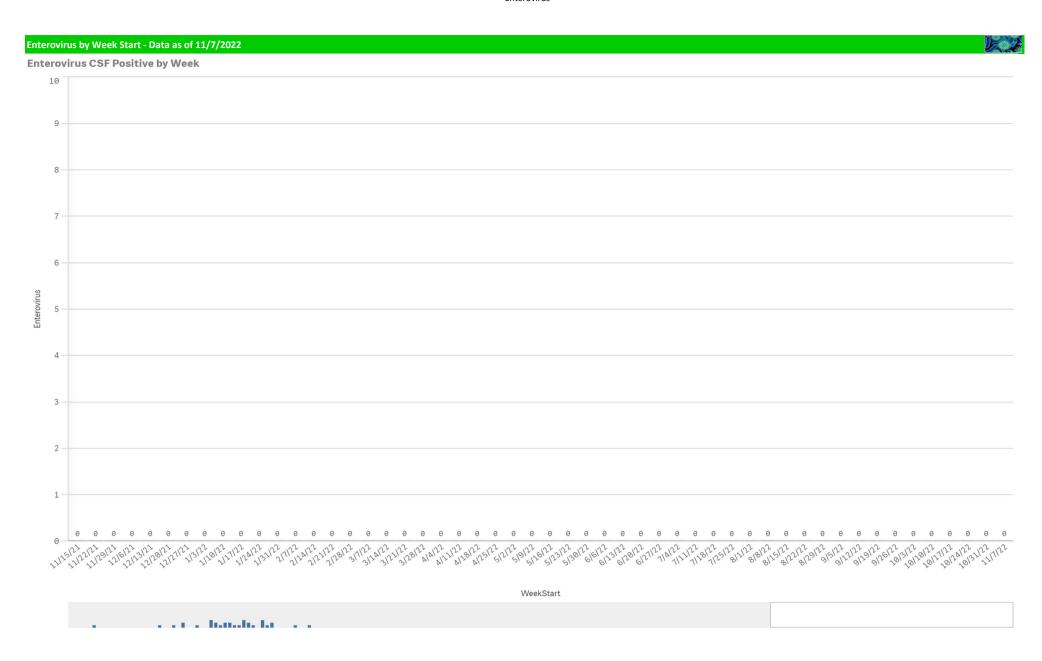

| Component Group                  | Q. | Pathogen Positive<br>Previous Week<br>10/31/2022 - 11/6/2022 | Pathogen Tests<br>Previous Week<br>10/31/2022 - 11/6/2022 | Previous Week<br>Positive Rate | Pathogen Positive<br>Current WTD*<br>11/7/2022 - 11/13/2022 | Pathogen Tests<br>Current WTD*<br>11/7/2022 - 11/13/2022 | Current WTD**<br>Positive Rate | Pathogen<br>Tested YTD** | Pathogen Positive<br>YTD** | Positive Rate<br>YTD** |
|----------------------------------|----|--------------------------------------------------------------|-----------------------------------------------------------|--------------------------------|-------------------------------------------------------------|----------------------------------------------------------|--------------------------------|--------------------------|----------------------------|------------------------|
| Totals                           |    | 807                                                          | 4,975                                                     | 16.2%                          | 1                                                           | 5                                                        | 20.0%                          | 22,119                   | 2,868                      | 13%                    |
| RSV                              |    | 267                                                          | 889                                                       | 30.0%                          | 0                                                           | 1                                                        | 0.0%                           | 3,098                    | 1,041                      | 34%                    |
| Influenza A                      |    | 216                                                          | 890                                                       | 24.3%                          | 1                                                           | 1                                                        | 100.0%                         | 3,104                    | 537                        | 17%                    |
| COVID-19(SARS-CoV-2,PCR)         |    | 199                                                          | 3,393                                                     | 5.9%                           | 0                                                           | 2                                                        | 0.0%                           | 15,780                   | 669                        | 4%                     |
| Human Rhinovirus/Enterovirus     |    | 90                                                           | 334                                                       | 26.9%                          | 0                                                           | 1                                                        | 0.0%                           | 1,529                    | 433                        | 28%                    |
| Parainfluenza                    |    | 32                                                           | 334                                                       | 9.6%                           | 0                                                           | 1                                                        | 0.0%                           | 1,529                    | 146                        | 10%                    |
| Human Metapneumovirus            |    | 19                                                           | 334                                                       | 5.7%                           | 0                                                           | 1                                                        | 0.0%                           | 1,529                    | 50                         | 3%                     |
| Adenovirus                       |    | 3                                                            | 334                                                       | 0.9%                           | 0                                                           | 1                                                        | 0.0%                           | 1,529                    | 62                         | 4%                     |
| B.Pertussis/Parapertussis        |    | 2                                                            | 26                                                        | 7.7%                           | 0                                                           | 0                                                        | -                              | 175                      | 12                         | 7%                     |
| influenza B                      |    | 1                                                            | 890                                                       | 0.1%                           | 0                                                           | 1                                                        | 0.0%                           | 3,104                    | 5                          | 0%                     |
| Chlamydia Pneumoniae             |    | 0                                                            | 334                                                       | 0.0%                           | 0                                                           | 1                                                        | 0.0%                           | 1,529                    | 1                          | 0%                     |
| Coronavirus(other than COVID-19) |    | 0                                                            | 334                                                       | 0.0%                           | 0                                                           | 1                                                        | 0.0%                           | 1,529                    | 6                          | 0%                     |
| Enterovirus,CSF                  |    | 0                                                            | 0                                                         | -                              | 0                                                           | 0                                                        | -                              | 2                        | 0                          | 0%                     |
| Mycoplasma Pneumoniae            |    | 0                                                            | 334                                                       | 0.0%                           | 0                                                           | 1                                                        | 0.0%                           | 1,529                    | 0                          | 9%                     |