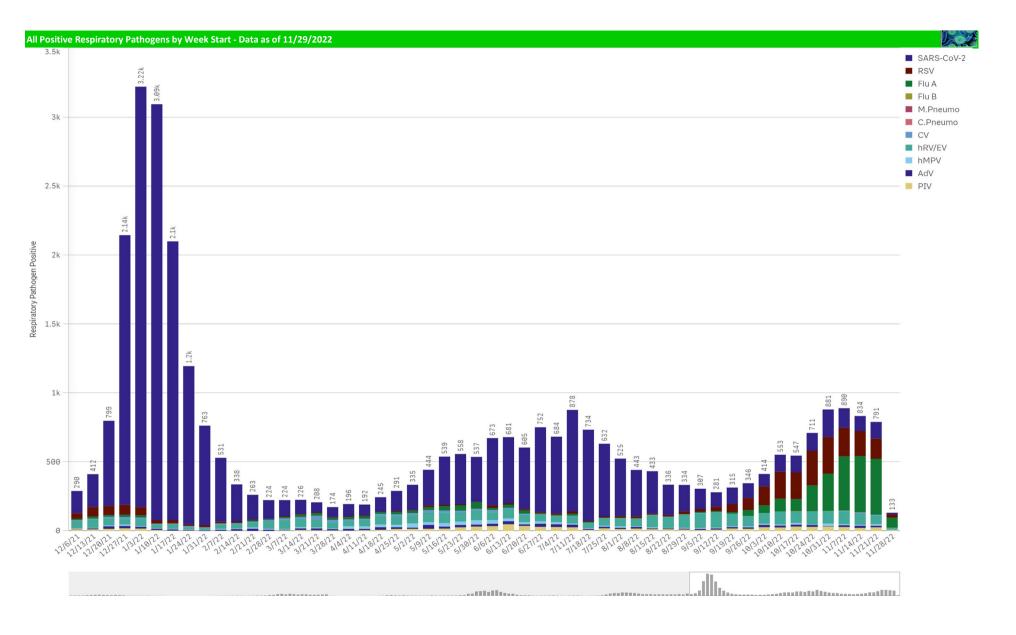

|                                  | _ | Pathogen Positive                        | Pathogen Tests                           | 5                              | Pathogen Positive                      | Pathogen Tests                         | C UNITED                    | 5.0                      | B. 11 B. 11                |                        |
|----------------------------------|---|------------------------------------------|------------------------------------------|--------------------------------|----------------------------------------|----------------------------------------|-----------------------------|--------------------------|----------------------------|------------------------|
| Component Group                  | Q | Previous Week<br>11/21/2022 - 11/27/2022 | Previous Week<br>11/21/2022 - 11/27/2022 | Previous Week<br>Positive Rate | Current WTD*<br>11/28/2022 - 12/4/2022 | Current WTD*<br>11/28/2022 - 12/4/2022 | Current WTD** Positive Rate | Pathogen<br>Tested YTD** | Pathogen Positive<br>YTD** | Positive Rate<br>YTD** |
| Totals                           |   | 705                                      | 3,802                                    | 18.5%                          | 118                                    | 612                                    | 19.3%                       | 36,284                   | 5,193                      | 14%                    |
| Influenza A                      |   | 337                                      | 1,000                                    | 33.7%                          | 59                                     | 171                                    | 34.5%                       | 6,187                    | 1,569                      | 25%                    |
| RSV                              |   | 146                                      | 1,000                                    | 14.6%                          | 25                                     | 171                                    | 14.6%                       | 6,181                    | 1,603                      | 26%                    |
| COVID-19(SARS-CoV-2,PCR)         |   | 126                                      | 2,406                                    | 5.2%                           | 13                                     | 326                                    | 4.0%                        | 25,074                   | 1,059                      | 4%                     |
| Human Rhinovirus/Enterovirus     |   | 63                                       | 282                                      | 22.3%                          | 13                                     | 61                                     | 21.3%                       | 2,538                    | 680                        | 27%                    |
| Parainfluenza                    |   | 27                                       | 282                                      | 9.6%                           | 8                                      | 61                                     | 13.1%                       | 2,538                    | 233                        | 9%                     |
| Human Metapneumovirus            |   | 12                                       | 282                                      | 4.3%                           | 1                                      | 61                                     | 1.6%                        | 2,538                    | 78                         | 3%                     |
| Adenovirus                       |   | 11                                       | 282                                      | 3.9%                           | 1                                      | 61                                     | 1.6%                        | 2,538                    | 103                        | 4%                     |
| Coronavirus(other than COVID-19) |   | 5                                        | 282                                      | 1.8%                           | 1                                      | 61                                     | 1.6%                        | 2,538                    | 27                         | 1%                     |
| B.Pertussis/Parapertussis        |   | 1                                        | 22                                       | 4.5%                           | 0                                      | 10                                     | 0.0%                        | 266                      | 17                         | 6%                     |
| Chlamydia Pneumoniae             |   | 0                                        | 282                                      | 0.0%                           | 0                                      | 61                                     | 0.0%                        | 2,538                    | 1                          | 0%                     |
| Enterovirus,CSF                  |   | 0                                        | 1                                        | 0.0%                           | 0                                      | 0                                      | -                           | 3                        | 0                          | 0%                     |
| Influenza B                      |   | 0                                        | 1,000                                    | 0.0%                           | 0                                      | 171                                    | 0.0%                        | 6,187                    | 9                          | 0%                     |
| Mycoplasma Pneumoniae            |   | 0                                        | 282                                      | 0.0%                           | 0                                      | 61                                     | 0.0%                        | 2,538                    | 0                          | 9%                     |