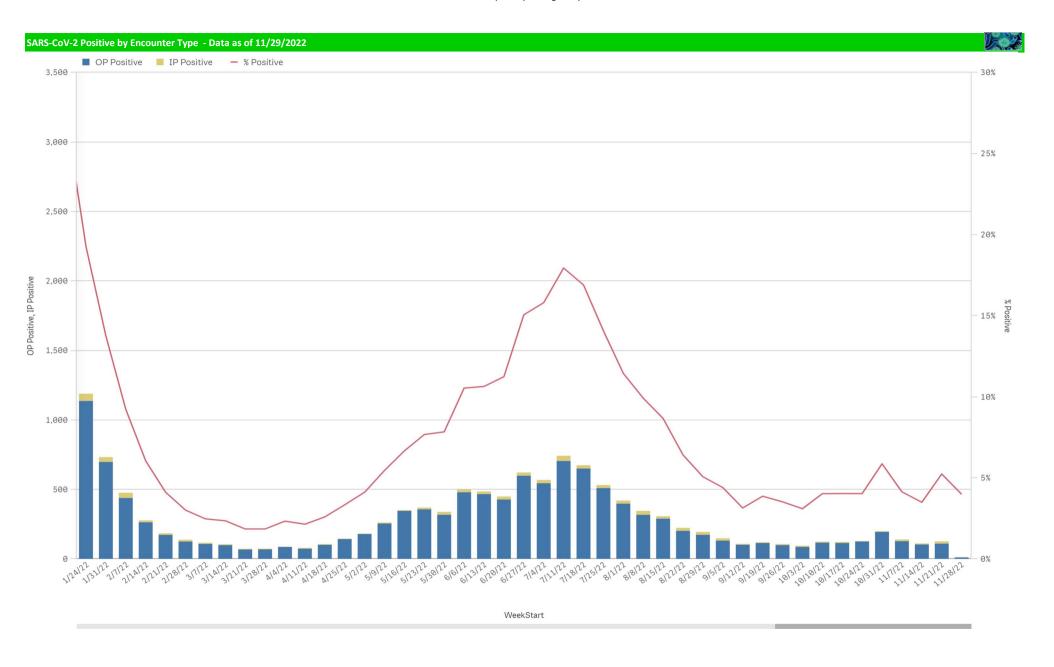

|                                  | _ | Pathogen Positive                        | Pathogen Tests                           | 5                              | Pathogen Positive                      | Pathogen Tests                         | C UNITED                    | 5.0                      | B. 11 B. 11                |                        |
|----------------------------------|---|------------------------------------------|------------------------------------------|--------------------------------|----------------------------------------|----------------------------------------|-----------------------------|--------------------------|----------------------------|------------------------|
| Component Group                  | Q | Previous Week<br>11/21/2022 - 11/27/2022 | Previous Week<br>11/21/2022 - 11/27/2022 | Previous Week<br>Positive Rate | Current WTD*<br>11/28/2022 - 12/4/2022 | Current WTD*<br>11/28/2022 - 12/4/2022 | Current WTD** Positive Rate | Pathogen<br>Tested YTD** | Pathogen Positive<br>YTD** | Positive Rate<br>YTD** |
| Totals                           |   | 705                                      | 3,802                                    | 18.5%                          | 118                                    | 612                                    | 19.3%                       | 36,284                   | 5,193                      | 14%                    |
| Influenza A                      |   | 337                                      | 1,000                                    | 33.7%                          | 59                                     | 171                                    | 34.5%                       | 6,187                    | 1,569                      | 25%                    |
| RSV                              |   | 146                                      | 1,000                                    | 14.6%                          | 25                                     | 171                                    | 14.6%                       | 6,181                    | 1,603                      | 26%                    |
| COVID-19(SARS-CoV-2,PCR)         |   | 126                                      | 2,406                                    | 5.2%                           | 13                                     | 326                                    | 4.0%                        | 25,074                   | 1,059                      | 4%                     |
| Human Rhinovirus/Enterovirus     |   | 63                                       | 282                                      | 22.3%                          | 13                                     | 61                                     | 21.3%                       | 2,538                    | 680                        | 27%                    |
| Parainfluenza                    |   | 27                                       | 282                                      | 9.6%                           | 8                                      | 61                                     | 13.1%                       | 2,538                    | 233                        | 9%                     |
| Human Metapneumovirus            |   | 12                                       | 282                                      | 4.3%                           | 1                                      | 61                                     | 1.6%                        | 2,538                    | 78                         | 3%                     |
| Adenovirus                       |   | 11                                       | 282                                      | 3.9%                           | 1                                      | 61                                     | 1.6%                        | 2,538                    | 103                        | 4%                     |
| Coronavirus(other than COVID-19) |   | 5                                        | 282                                      | 1.8%                           | 1                                      | 61                                     | 1.6%                        | 2,538                    | 27                         | 1%                     |
| B.Pertussis/Parapertussis        |   | 1                                        | 22                                       | 4.5%                           | 0                                      | 10                                     | 0.0%                        | 266                      | 17                         | 6%                     |
| Chlamydia Pneumoniae             |   | 0                                        | 282                                      | 0.0%                           | 0                                      | 61                                     | 0.0%                        | 2,538                    | 1                          | 0%                     |
| Enterovirus,CSF                  |   | 0                                        | 1                                        | 0.0%                           | 0                                      | 0                                      | -                           | 3                        | 0                          | 0%                     |
| Influenza B                      |   | 0                                        | 1,000                                    | 0.0%                           | 0                                      | 171                                    | 0.0%                        | 6,187                    | 9                          | 0%                     |
| Mycoplasma Pneumoniae            |   | 0                                        | 282                                      | 0.0%                           | 0                                      | 61                                     | 0.0%                        | 2,538                    | 0                          | 9%                     |