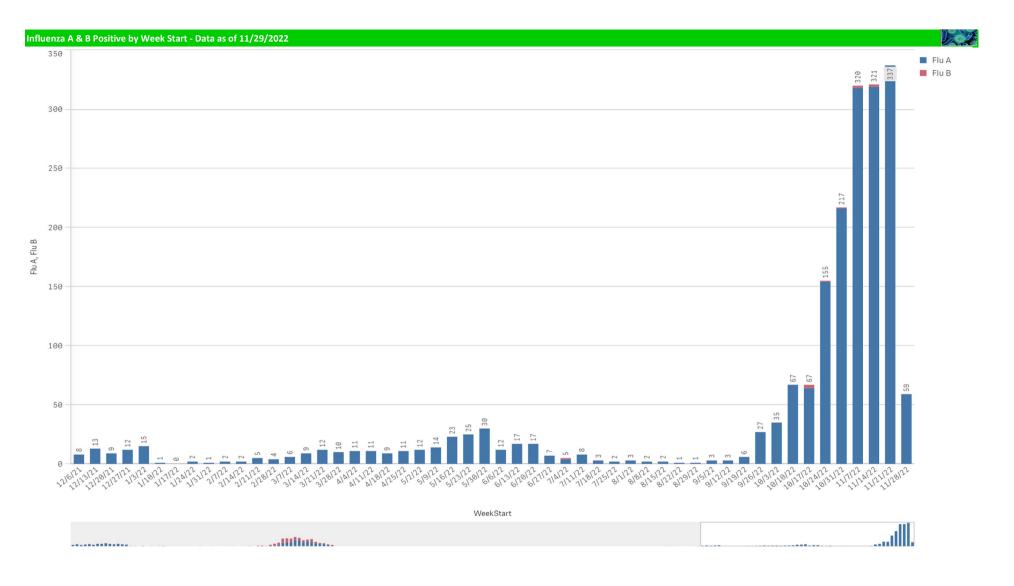

|                                  | _ | Pathogen Positive                        | Pathogen Tests                           | 5                              | Pathogen Positive                      | Pathogen Tests                         | C UNITED                    | 5.0                      | B. 11 B. 11                |                        |
|----------------------------------|---|------------------------------------------|------------------------------------------|--------------------------------|----------------------------------------|----------------------------------------|-----------------------------|--------------------------|----------------------------|------------------------|
| Component Group                  | Q | Previous Week<br>11/21/2022 - 11/27/2022 | Previous Week<br>11/21/2022 - 11/27/2022 | Previous Week<br>Positive Rate | Current WTD*<br>11/28/2022 - 12/4/2022 | Current WTD*<br>11/28/2022 - 12/4/2022 | Current WTD** Positive Rate | Pathogen<br>Tested YTD** | Pathogen Positive<br>YTD** | Positive Rate<br>YTD** |
| Totals                           |   | 705                                      | 3,802                                    | 18.5%                          | 118                                    | 612                                    | 19.3%                       | 36,284                   | 5,193                      | 14%                    |
| Influenza A                      |   | 337                                      | 1,000                                    | 33.7%                          | 59                                     | 171                                    | 34.5%                       | 6,187                    | 1,569                      | 25%                    |
| RSV                              |   | 146                                      | 1,000                                    | 14.6%                          | 25                                     | 171                                    | 14.6%                       | 6,181                    | 1,603                      | 26%                    |
| COVID-19(SARS-CoV-2,PCR)         |   | 126                                      | 2,406                                    | 5.2%                           | 13                                     | 326                                    | 4.0%                        | 25,074                   | 1,059                      | 4%                     |
| Human Rhinovirus/Enterovirus     |   | 63                                       | 282                                      | 22.3%                          | 13                                     | 61                                     | 21.3%                       | 2,538                    | 680                        | 27%                    |
| Parainfluenza                    |   | 27                                       | 282                                      | 9.6%                           | 8                                      | 61                                     | 13.1%                       | 2,538                    | 233                        | 9%                     |
| Human Metapneumovirus            |   | 12                                       | 282                                      | 4.3%                           | 1                                      | 61                                     | 1.6%                        | 2,538                    | 78                         | 3%                     |
| Adenovirus                       |   | 11                                       | 282                                      | 3.9%                           | 1                                      | 61                                     | 1.6%                        | 2,538                    | 103                        | 4%                     |
| Coronavirus(other than COVID-19) |   | 5                                        | 282                                      | 1.8%                           | 1                                      | 61                                     | 1.6%                        | 2,538                    | 27                         | 1%                     |
| B.Pertussis/Parapertussis        |   | 1                                        | 22                                       | 4.5%                           | 0                                      | 10                                     | 0.0%                        | 266                      | 17                         | 6%                     |
| Chlamydia Pneumoniae             |   | 0                                        | 282                                      | 0.0%                           | 0                                      | 61                                     | 0.0%                        | 2,538                    | 1                          | 0%                     |
| Enterovirus,CSF                  |   | 0                                        | 1                                        | 0.0%                           | 0                                      | 0                                      | -                           | 3                        | 0                          | 0%                     |
| Influenza B                      |   | 0                                        | 1,000                                    | 0.0%                           | 0                                      | 171                                    | 0.0%                        | 6,187                    | 9                          | 0%                     |
| Mycoplasma Pneumoniae            |   | 0                                        | 282                                      | 0.0%                           | 0                                      | 61                                     | 0.0%                        | 2,538                    | 0                          | 9%                     |