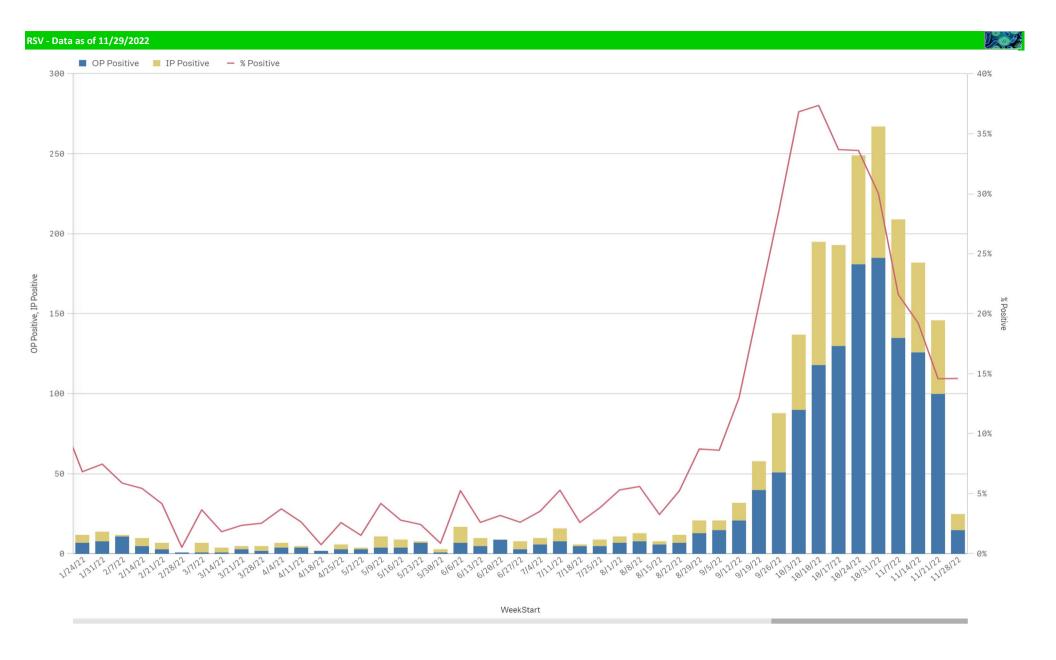

|                                  | _ | Pathogen Positive                        | Pathogen Tests                           | 5                              | Pathogen Positive                      | Pathogen Tests                         | C UNITED                    | 5.0                      | B. 11 B. 11                |                        |
|----------------------------------|---|------------------------------------------|------------------------------------------|--------------------------------|----------------------------------------|----------------------------------------|-----------------------------|--------------------------|----------------------------|------------------------|
| Component Group                  | Q | Previous Week<br>11/21/2022 - 11/27/2022 | Previous Week<br>11/21/2022 - 11/27/2022 | Previous Week<br>Positive Rate | Current WTD*<br>11/28/2022 - 12/4/2022 | Current WTD*<br>11/28/2022 - 12/4/2022 | Current WTD** Positive Rate | Pathogen<br>Tested YTD** | Pathogen Positive<br>YTD** | Positive Rate<br>YTD** |
| Totals                           |   | 705                                      | 3,802                                    | 18.5%                          | 118                                    | 612                                    | 19.3%                       | 36,284                   | 5,193                      | 14%                    |
| Influenza A                      |   | 337                                      | 1,000                                    | 33.7%                          | 59                                     | 171                                    | 34.5%                       | 6,187                    | 1,569                      | 25%                    |
| RSV                              |   | 146                                      | 1,000                                    | 14.6%                          | 25                                     | 171                                    | 14.6%                       | 6,181                    | 1,603                      | 26%                    |
| COVID-19(SARS-CoV-2,PCR)         |   | 126                                      | 2,406                                    | 5.2%                           | 13                                     | 326                                    | 4.0%                        | 25,074                   | 1,059                      | 4%                     |
| Human Rhinovirus/Enterovirus     |   | 63                                       | 282                                      | 22.3%                          | 13                                     | 61                                     | 21.3%                       | 2,538                    | 680                        | 27%                    |
| Parainfluenza                    |   | 27                                       | 282                                      | 9.6%                           | 8                                      | 61                                     | 13.1%                       | 2,538                    | 233                        | 9%                     |
| Human Metapneumovirus            |   | 12                                       | 282                                      | 4.3%                           | 1                                      | 61                                     | 1.6%                        | 2,538                    | 78                         | 3%                     |
| Adenovirus                       |   | 11                                       | 282                                      | 3.9%                           | 1                                      | 61                                     | 1.6%                        | 2,538                    | 103                        | 4%                     |
| Coronavirus(other than COVID-19) |   | 5                                        | 282                                      | 1.8%                           | 1                                      | 61                                     | 1.6%                        | 2,538                    | 27                         | 1%                     |
| B.Pertussis/Parapertussis        |   | 1                                        | 22                                       | 4.5%                           | 0                                      | 10                                     | 0.0%                        | 266                      | 17                         | 6%                     |
| Chlamydia Pneumoniae             |   | 0                                        | 282                                      | 0.0%                           | 0                                      | 61                                     | 0.0%                        | 2,538                    | 1                          | 0%                     |
| Enterovirus,CSF                  |   | 0                                        | 1                                        | 0.0%                           | 0                                      | 0                                      | -                           | 3                        | 0                          | 0%                     |
| Influenza B                      |   | 0                                        | 1,000                                    | 0.0%                           | 0                                      | 171                                    | 0.0%                        | 6,187                    | 9                          | 0%                     |
| Mycoplasma Pneumoniae            |   | 0                                        | 282                                      | 0.0%                           | 0                                      | 61                                     | 0.0%                        | 2,538                    | 0                          | 9%                     |