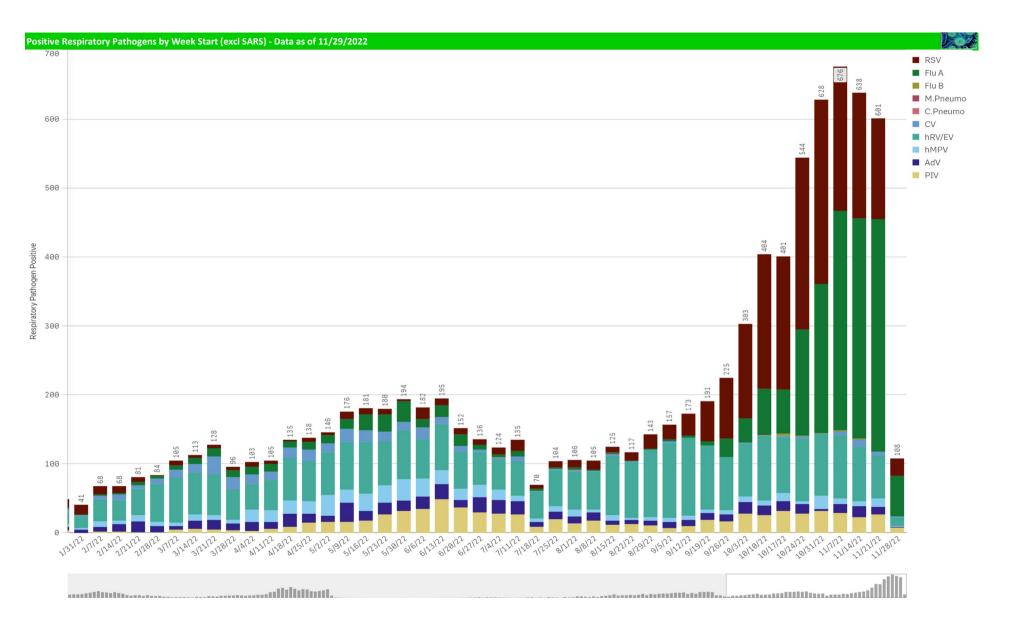

|                                  | _ | Pathogen Positive                        | Pathogen Tests                           | 5                              | Pathogen Positive                      | Pathogen Tests                         | C UNITED                    | 5.0                      | B. 11 B. 11                |                        |
|----------------------------------|---|------------------------------------------|------------------------------------------|--------------------------------|----------------------------------------|----------------------------------------|-----------------------------|--------------------------|----------------------------|------------------------|
| Component Group                  | Q | Previous Week<br>11/21/2022 - 11/27/2022 | Previous Week<br>11/21/2022 - 11/27/2022 | Previous Week<br>Positive Rate | Current WTD*<br>11/28/2022 - 12/4/2022 | Current WTD*<br>11/28/2022 - 12/4/2022 | Current WTD** Positive Rate | Pathogen<br>Tested YTD** | Pathogen Positive<br>YTD** | Positive Rate<br>YTD** |
| Totals                           |   | 705                                      | 3,802                                    | 18.5%                          | 118                                    | 612                                    | 19.3%                       | 36,284                   | 5,193                      | 14%                    |
| Influenza A                      |   | 337                                      | 1,000                                    | 33.7%                          | 59                                     | 171                                    | 34.5%                       | 6,187                    | 1,569                      | 25%                    |
| RSV                              |   | 146                                      | 1,000                                    | 14.6%                          | 25                                     | 171                                    | 14.6%                       | 6,181                    | 1,603                      | 26%                    |
| COVID-19(SARS-CoV-2,PCR)         |   | 126                                      | 2,406                                    | 5.2%                           | 13                                     | 326                                    | 4.0%                        | 25,074                   | 1,059                      | 4%                     |
| Human Rhinovirus/Enterovirus     |   | 63                                       | 282                                      | 22.3%                          | 13                                     | 61                                     | 21.3%                       | 2,538                    | 680                        | 27%                    |
| Parainfluenza                    |   | 27                                       | 282                                      | 9.6%                           | 8                                      | 61                                     | 13.1%                       | 2,538                    | 233                        | 9%                     |
| Human Metapneumovirus            |   | 12                                       | 282                                      | 4.3%                           | 1                                      | 61                                     | 1.6%                        | 2,538                    | 78                         | 3%                     |
| Adenovirus                       |   | 11                                       | 282                                      | 3.9%                           | 1                                      | 61                                     | 1.6%                        | 2,538                    | 103                        | 4%                     |
| Coronavirus(other than COVID-19) |   | 5                                        | 282                                      | 1.8%                           | 1                                      | 61                                     | 1.6%                        | 2,538                    | 27                         | 1%                     |
| B.Pertussis/Parapertussis        |   | 1                                        | 22                                       | 4.5%                           | 0                                      | 10                                     | 0.0%                        | 266                      | 17                         | 6%                     |
| Chlamydia Pneumoniae             |   | 0                                        | 282                                      | 0.0%                           | 0                                      | 61                                     | 0.0%                        | 2,538                    | 1                          | 0%                     |
| Enterovirus,CSF                  |   | 0                                        | 1                                        | 0.0%                           | 0                                      | 0                                      | -                           | 3                        | 0                          | 0%                     |
| Influenza B                      |   | 0                                        | 1,000                                    | 0.0%                           | 0                                      | 171                                    | 0.0%                        | 6,187                    | 9                          | 0%                     |
| Mycoplasma Pneumoniae            |   | 0                                        | 282                                      | 0.0%                           | 0                                      | 61                                     | 0.0%                        | 2,538                    | 0                          | 9%                     |