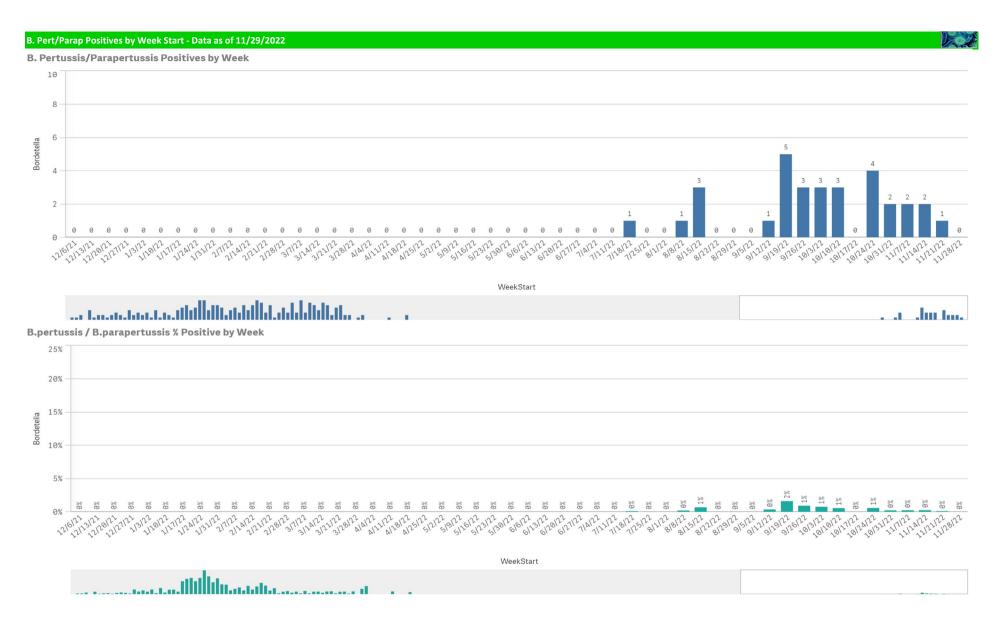

|                                  | _ | Pathogen Positive                        | Pathogen Tests                           | 5                              | Pathogen Positive                      | Pathogen Tests                         | C UNITED                    | 5.0                      | B. 11 B. 11                |                        |
|----------------------------------|---|------------------------------------------|------------------------------------------|--------------------------------|----------------------------------------|----------------------------------------|-----------------------------|--------------------------|----------------------------|------------------------|
| Component Group                  | Q | Previous Week<br>11/21/2022 - 11/27/2022 | Previous Week<br>11/21/2022 - 11/27/2022 | Previous Week<br>Positive Rate | Current WTD*<br>11/28/2022 - 12/4/2022 | Current WTD*<br>11/28/2022 - 12/4/2022 | Current WTD** Positive Rate | Pathogen<br>Tested YTD** | Pathogen Positive<br>YTD** | Positive Rate<br>YTD** |
| Totals                           |   | 705                                      | 3,802                                    | 18.5%                          | 118                                    | 612                                    | 19.3%                       | 36,284                   | 5,193                      | 14%                    |
| Influenza A                      |   | 337                                      | 1,000                                    | 33.7%                          | 59                                     | 171                                    | 34.5%                       | 6,187                    | 1,569                      | 25%                    |
| RSV                              |   | 146                                      | 1,000                                    | 14.6%                          | 25                                     | 171                                    | 14.6%                       | 6,181                    | 1,603                      | 26%                    |
| COVID-19(SARS-CoV-2,PCR)         |   | 126                                      | 2,406                                    | 5.2%                           | 13                                     | 326                                    | 4.0%                        | 25,074                   | 1,059                      | 4%                     |
| Human Rhinovirus/Enterovirus     |   | 63                                       | 282                                      | 22.3%                          | 13                                     | 61                                     | 21.3%                       | 2,538                    | 680                        | 27%                    |
| Parainfluenza                    |   | 27                                       | 282                                      | 9.6%                           | 8                                      | 61                                     | 13.1%                       | 2,538                    | 233                        | 9%                     |
| Human Metapneumovirus            |   | 12                                       | 282                                      | 4.3%                           | 1                                      | 61                                     | 1.6%                        | 2,538                    | 78                         | 3%                     |
| Adenovirus                       |   | 11                                       | 282                                      | 3.9%                           | 1                                      | 61                                     | 1.6%                        | 2,538                    | 103                        | 4%                     |
| Coronavirus(other than COVID-19) |   | 5                                        | 282                                      | 1.8%                           | 1                                      | 61                                     | 1.6%                        | 2,538                    | 27                         | 1%                     |
| B.Pertussis/Parapertussis        |   | 1                                        | 22                                       | 4.5%                           | 0                                      | 10                                     | 0.0%                        | 266                      | 17                         | 6%                     |
| Chlamydia Pneumoniae             |   | 0                                        | 282                                      | 0.0%                           | 0                                      | 61                                     | 0.0%                        | 2,538                    | 1                          | 0%                     |
| Enterovirus,CSF                  |   | 0                                        | 1                                        | 0.0%                           | 0                                      | 0                                      | -                           | 3                        | 0                          | 0%                     |
| Influenza B                      |   | 0                                        | 1,000                                    | 0.0%                           | 0                                      | 171                                    | 0.0%                        | 6,187                    | 9                          | 0%                     |
| Mycoplasma Pneumoniae            |   | 0                                        | 282                                      | 0.0%                           | 0                                      | 61                                     | 0.0%                        | 2,538                    | 0                          | 9%                     |