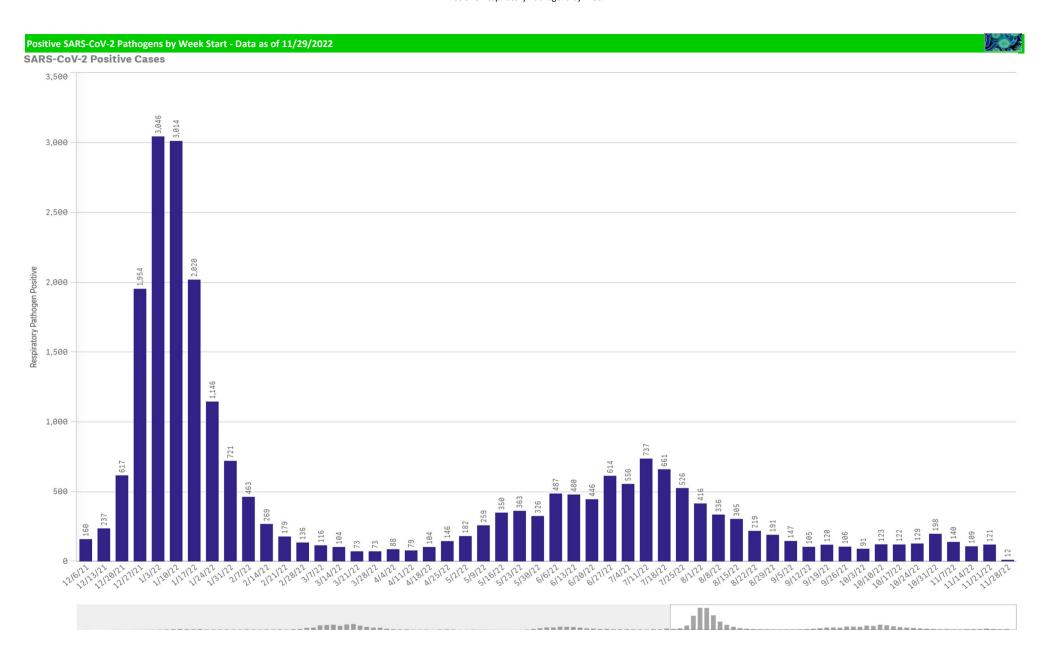

|                                  | _ | Pathogen Positive                        | Pathogen Tests                           | 5                              | Pathogen Positive                      | Pathogen Tests                         | C UNITED                    | 5.0                      | B. 11 B. 11                |                        |
|----------------------------------|---|------------------------------------------|------------------------------------------|--------------------------------|----------------------------------------|----------------------------------------|-----------------------------|--------------------------|----------------------------|------------------------|
| Component Group                  | Q | Previous Week<br>11/21/2022 - 11/27/2022 | Previous Week<br>11/21/2022 - 11/27/2022 | Previous Week<br>Positive Rate | Current WTD*<br>11/28/2022 - 12/4/2022 | Current WTD*<br>11/28/2022 - 12/4/2022 | Current WTD** Positive Rate | Pathogen<br>Tested YTD** | Pathogen Positive<br>YTD** | Positive Rate<br>YTD** |
| Totals                           |   | 705                                      | 3,802                                    | 18.5%                          | 118                                    | 612                                    | 19.3%                       | 36,284                   | 5,193                      | 14%                    |
| Influenza A                      |   | 337                                      | 1,000                                    | 33.7%                          | 59                                     | 171                                    | 34.5%                       | 6,187                    | 1,569                      | 25%                    |
| RSV                              |   | 146                                      | 1,000                                    | 14.6%                          | 25                                     | 171                                    | 14.6%                       | 6,181                    | 1,603                      | 26%                    |
| COVID-19(SARS-CoV-2,PCR)         |   | 126                                      | 2,406                                    | 5.2%                           | 13                                     | 326                                    | 4.0%                        | 25,074                   | 1,059                      | 4%                     |
| Human Rhinovirus/Enterovirus     |   | 63                                       | 282                                      | 22.3%                          | 13                                     | 61                                     | 21.3%                       | 2,538                    | 680                        | 27%                    |
| Parainfluenza                    |   | 27                                       | 282                                      | 9.6%                           | 8                                      | 61                                     | 13.1%                       | 2,538                    | 233                        | 9%                     |
| Human Metapneumovirus            |   | 12                                       | 282                                      | 4.3%                           | 1                                      | 61                                     | 1.6%                        | 2,538                    | 78                         | 3%                     |
| Adenovirus                       |   | 11                                       | 282                                      | 3.9%                           | 1                                      | 61                                     | 1.6%                        | 2,538                    | 103                        | 4%                     |
| Coronavirus(other than COVID-19) |   | 5                                        | 282                                      | 1.8%                           | 1                                      | 61                                     | 1.6%                        | 2,538                    | 27                         | 1%                     |
| B.Pertussis/Parapertussis        |   | 1                                        | 22                                       | 4.5%                           | 0                                      | 10                                     | 0.0%                        | 266                      | 17                         | 6%                     |
| Chlamydia Pneumoniae             |   | 0                                        | 282                                      | 0.0%                           | 0                                      | 61                                     | 0.0%                        | 2,538                    | 1                          | 0%                     |
| Enterovirus,CSF                  |   | 0                                        | 1                                        | 0.0%                           | 0                                      | 0                                      | -                           | 3                        | 0                          | 0%                     |
| Influenza B                      |   | 0                                        | 1,000                                    | 0.0%                           | 0                                      | 171                                    | 0.0%                        | 6,187                    | 9                          | 0%                     |
| Mycoplasma Pneumoniae            |   | 0                                        | 282                                      | 0.0%                           | 0                                      | 61                                     | 0.0%                        | 2,538                    | 0                          | 9%                     |