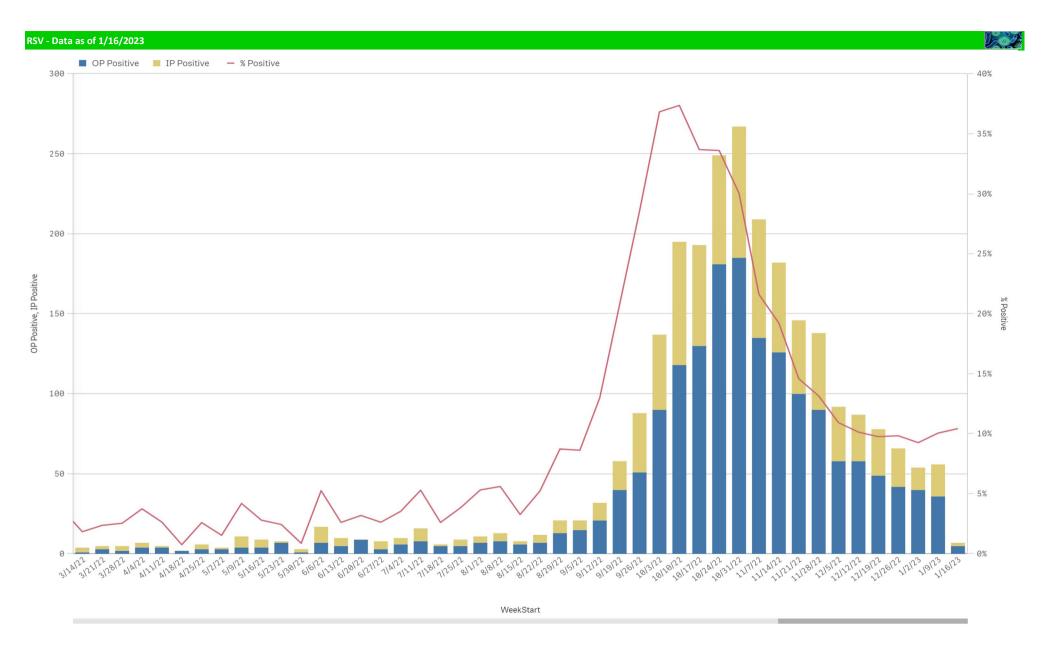

| Component Group                  | Q | Pathogen Positive<br>Previous Week<br>1/9/2023 - 1/15/2023 | Pathogen Tests<br>Previous Week<br>1/9/2023 - 1/15/2023 | Previous Week<br>Positive Rate | Pathogen Positive<br>Current WTD*<br>1/16/2023 - 1/22/2023 | Pathogen Tests<br>Current WTD*<br>1/16/2023 - 1/22/2023 | Current WTD** Positive Rate | Pathogen<br>Tested YTD** | Pathogen Positive<br>YTD** | Positive Rate<br>YTD** |
|----------------------------------|---|------------------------------------------------------------|---------------------------------------------------------|--------------------------------|------------------------------------------------------------|---------------------------------------------------------|-----------------------------|--------------------------|----------------------------|------------------------|
| Totals                           |   | 305                                                        | 3,473                                                   | 8.8%                           | 32                                                         | 344                                                     | 9.3%                        | 64,428                   | 8,870                      | 14%                    |
| COVID-19(SARS-CoV-2,PCR)         |   | 132                                                        | 2,570                                                   | 5.1%                           | 9                                                          | 230                                                     | 3.9%                        | 45,109                   | 2,520                      | 6%                     |
| RSV                              |   | 56                                                         | 556                                                     | 10.1%                          | 7                                                          | 67                                                      | 10.4%                       | 11,429                   | 2,156                      | 19%                    |
| Human Rhinovirus/Enterovirus     |   | 46                                                         | 212                                                     | 21.7%                          | 8                                                          | 28                                                      | 28.6%                       | 4,351                    | 1,156                      | 27%                    |
| Human Metapneumovirus            |   | 27                                                         | 212                                                     | 12.7%                          | 3                                                          | 28                                                      | 10.7%                       | 4,351                    | 180                        | 4%                     |
| Adenovirus                       |   | 22                                                         | 212                                                     | 10.4%                          | 2                                                          | 28                                                      | 7.1%                        | 4,351                    | 206                        | 5%                     |
| Coronavirus(other than COVID-19) |   | 15                                                         | 212                                                     | 7.1%                           | 1                                                          | 28                                                      | 3.6%                        | 4,351                    | 189                        | 4%                     |
| Influenza A                      |   | 13                                                         | 556                                                     | 2.3%                           | 3                                                          | 67                                                      | 4.5%                        | 11,435                   | 2,417                      | 21%                    |
| Parainfluenza                    |   | 8                                                          | 212                                                     | 3.8%                           | 1                                                          | 28                                                      | 3.6%                        | 4,351                    | 337                        | 8%                     |
| B.Pertussis/Parapertussis        |   | 4                                                          | 25                                                      | 16.0%                          | 0                                                          | 1                                                       | 0.0%                        | 454                      | 28                         | 6%                     |
| Chlamydia Pneumoniae             |   | 0                                                          | 212                                                     | 0.0%                           | 0                                                          | 28                                                      | 0.0%                        | 4,351                    | 1                          | 0%                     |
| Enterovirus,CSF                  |   | 0                                                          | 0                                                       | =                              | 0                                                          | 0                                                       | -                           | 5                        | 0                          | 0%                     |
| Influenza B                      |   | 0                                                          | 556                                                     | 0.0%                           | 0                                                          | 67                                                      | 0.0%                        | 11,435                   | 13                         | 0%                     |
| Mycoplasma Pneumoniae            |   | 0                                                          | 212                                                     | 0.0%                           | 0                                                          | 28                                                      | 0.0%                        | 4,351                    | 0                          | 0%                     |