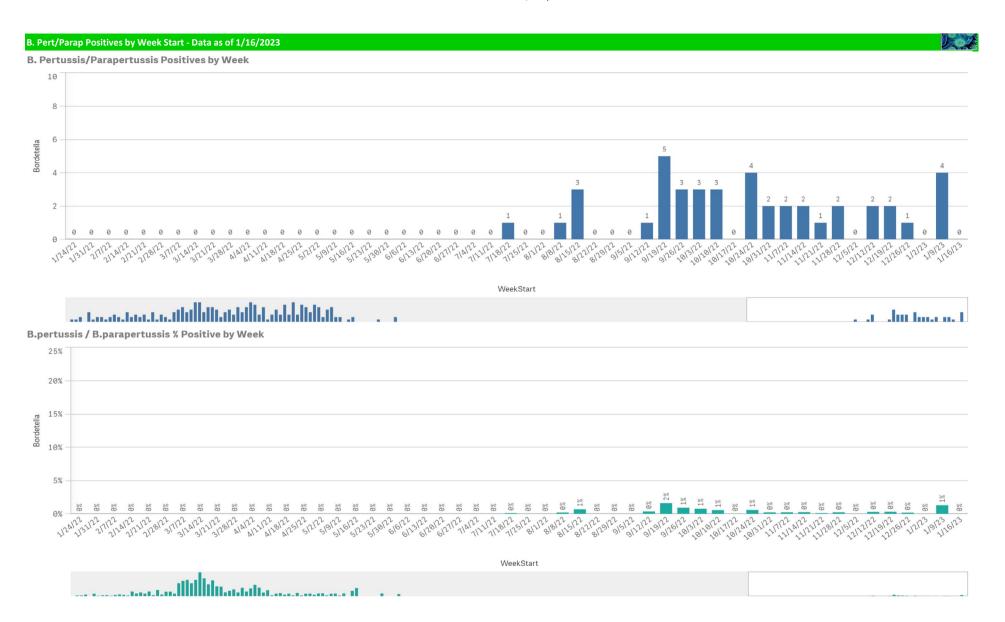

| Component Group                  | Q | Pathogen Positive<br>Previous Week<br>1/9/2023 - 1/15/2023 | Pathogen Tests<br>Previous Week<br>1/9/2023 - 1/15/2023 | Previous Week<br>Positive Rate | Pathogen Positive<br>Current WTD*<br>1/16/2023 - 1/22/2023 | Pathogen Tests<br>Current WTD*<br>1/16/2023 - 1/22/2023 | Current WTD** Positive Rate | Pathogen<br>Tested YTD** | Pathogen Positive<br>YTD** | Positive Rate<br>YTD** |
|----------------------------------|---|------------------------------------------------------------|---------------------------------------------------------|--------------------------------|------------------------------------------------------------|---------------------------------------------------------|-----------------------------|--------------------------|----------------------------|------------------------|
| Totals                           |   | 305                                                        | 3,473                                                   | 8.8%                           | 32                                                         | 344                                                     | 9.3%                        | 64,428                   | 8,870                      | 14%                    |
| COVID-19(SARS-CoV-2,PCR)         |   | 132                                                        | 2,570                                                   | 5.1%                           | 9                                                          | 230                                                     | 3.9%                        | 45,109                   | 2,520                      | 6%                     |
| RSV                              |   | 56                                                         | 556                                                     | 10.1%                          | 7                                                          | 67                                                      | 10.4%                       | 11,429                   | 2,156                      | 19%                    |
| Human Rhinovirus/Enterovirus     |   | 46                                                         | 212                                                     | 21.7%                          | 8                                                          | 28                                                      | 28.6%                       | 4,351                    | 1,156                      | 27%                    |
| Human Metapneumovirus            |   | 27                                                         | 212                                                     | 12.7%                          | 3                                                          | 28                                                      | 10.7%                       | 4,351                    | 180                        | 4%                     |
| Adenovirus                       |   | 22                                                         | 212                                                     | 10.4%                          | 2                                                          | 28                                                      | 7.1%                        | 4,351                    | 206                        | 5%                     |
| Coronavirus(other than COVID-19) |   | 15                                                         | 212                                                     | 7.1%                           | 1                                                          | 28                                                      | 3.6%                        | 4,351                    | 189                        | 4%                     |
| Influenza A                      |   | 13                                                         | 556                                                     | 2.3%                           | 3                                                          | 67                                                      | 4.5%                        | 11,435                   | 2,417                      | 21%                    |
| Parainfluenza                    |   | 8                                                          | 212                                                     | 3.8%                           | 1                                                          | 28                                                      | 3.6%                        | 4,351                    | 337                        | 8%                     |
| B.Pertussis/Parapertussis        |   | 4                                                          | 25                                                      | 16.0%                          | 0                                                          | 1                                                       | 0.0%                        | 454                      | 28                         | 6%                     |
| Chlamydia Pneumoniae             |   | 0                                                          | 212                                                     | 0.0%                           | 0                                                          | 28                                                      | 0.0%                        | 4,351                    | 1                          | 0%                     |
| Enterovirus,CSF                  |   | 0                                                          | 0                                                       | =                              | 0                                                          | 0                                                       | -                           | 5                        | 0                          | 0%                     |
| Influenza B                      |   | 0                                                          | 556                                                     | 0.0%                           | 0                                                          | 67                                                      | 0.0%                        | 11,435                   | 13                         | 0%                     |
| Mycoplasma Pneumoniae            |   | 0                                                          | 212                                                     | 0.0%                           | 0                                                          | 28                                                      | 0.0%                        | 4,351                    | 0                          | 0%                     |