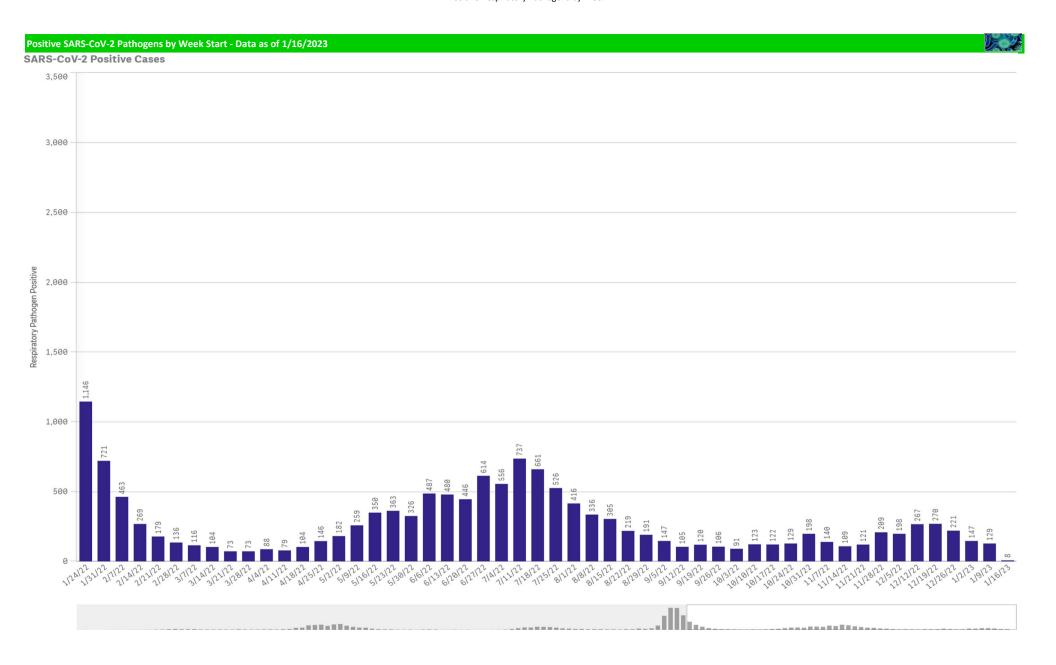

| Component Group                  | Q | Pathogen Positive<br>Previous Week<br>1/9/2023 - 1/15/2023 | Pathogen Tests<br>Previous Week<br>1/9/2023 - 1/15/2023 | Previous Week<br>Positive Rate | Pathogen Positive<br>Current WTD*<br>1/16/2023 - 1/22/2023 | Pathogen Tests<br>Current WTD*<br>1/16/2023 - 1/22/2023 | Current WTD** Positive Rate | Pathogen<br>Tested YTD** | Pathogen Positive<br>YTD** | Positive Rate<br>YTD** |
|----------------------------------|---|------------------------------------------------------------|---------------------------------------------------------|--------------------------------|------------------------------------------------------------|---------------------------------------------------------|-----------------------------|--------------------------|----------------------------|------------------------|
| Totals                           |   | 305                                                        | 3,473                                                   | 8.8%                           | 32                                                         | 344                                                     | 9.3%                        | 64,428                   | 8,870                      | 14%                    |
| COVID-19(SARS-CoV-2,PCR)         |   | 132                                                        | 2,570                                                   | 5.1%                           | 9                                                          | 230                                                     | 3.9%                        | 45,109                   | 2,520                      | 6%                     |
| RSV                              |   | 56                                                         | 556                                                     | 10.1%                          | 7                                                          | 67                                                      | 10.4%                       | 11,429                   | 2,156                      | 19%                    |
| Human Rhinovirus/Enterovirus     |   | 46                                                         | 212                                                     | 21.7%                          | 8                                                          | 28                                                      | 28.6%                       | 4,351                    | 1,156                      | 27%                    |
| Human Metapneumovirus            |   | 27                                                         | 212                                                     | 12.7%                          | 3                                                          | 28                                                      | 10.7%                       | 4,351                    | 180                        | 4%                     |
| Adenovirus                       |   | 22                                                         | 212                                                     | 10.4%                          | 2                                                          | 28                                                      | 7.1%                        | 4,351                    | 206                        | 5%                     |
| Coronavirus(other than COVID-19) |   | 15                                                         | 212                                                     | 7.1%                           | 1                                                          | 28                                                      | 3.6%                        | 4,351                    | 189                        | 4%                     |
| Influenza A                      |   | 13                                                         | 556                                                     | 2.3%                           | 3                                                          | 67                                                      | 4.5%                        | 11,435                   | 2,417                      | 21%                    |
| Parainfluenza                    |   | 8                                                          | 212                                                     | 3.8%                           | 1                                                          | 28                                                      | 3.6%                        | 4,351                    | 337                        | 8%                     |
| B.Pertussis/Parapertussis        |   | 4                                                          | 25                                                      | 16.0%                          | 0                                                          | 1                                                       | 0.0%                        | 454                      | 28                         | 6%                     |
| Chlamydia Pneumoniae             |   | 0                                                          | 212                                                     | 0.0%                           | 0                                                          | 28                                                      | 0.0%                        | 4,351                    | 1                          | 0%                     |
| Enterovirus,CSF                  |   | 0                                                          | 0                                                       | =                              | 0                                                          | 0                                                       | -                           | 5                        | 0                          | 0%                     |
| Influenza B                      |   | 0                                                          | 556                                                     | 0.0%                           | 0                                                          | 67                                                      | 0.0%                        | 11,435                   | 13                         | 0%                     |
| Mycoplasma Pneumoniae            |   | 0                                                          | 212                                                     | 0.0%                           | 0                                                          | 28                                                      | 0.0%                        | 4,351                    | 0                          | 0%                     |