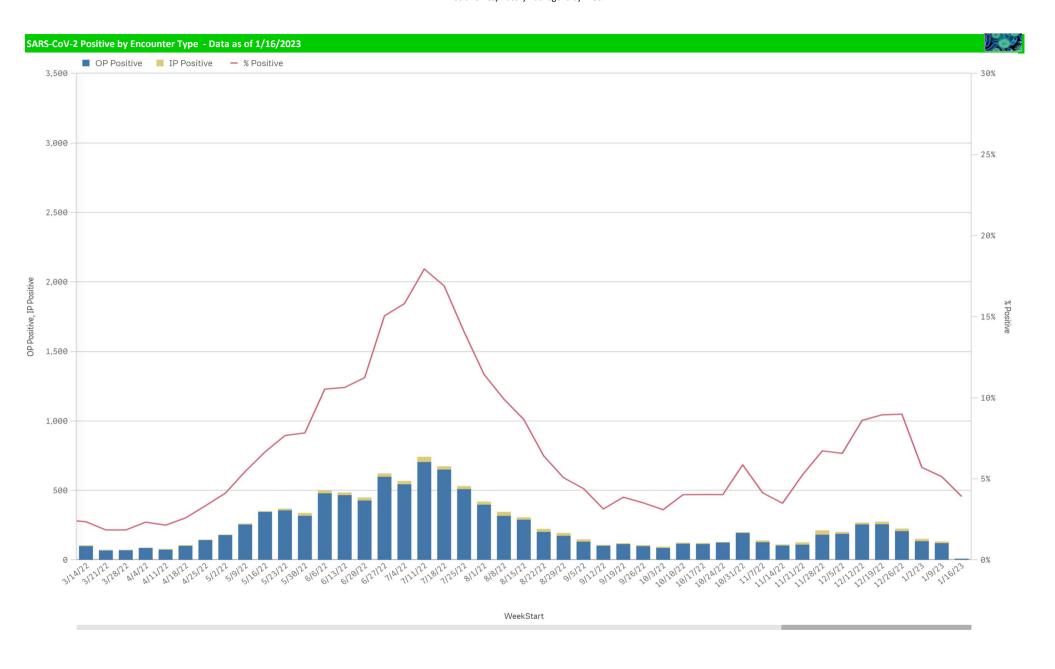

| Component Group                  | Q | Pathogen Positive<br>Previous Week<br>1/9/2023 - 1/15/2023 | Pathogen Tests<br>Previous Week<br>1/9/2023 - 1/15/2023 | Previous Week<br>Positive Rate | Pathogen Positive<br>Current WTD*<br>1/16/2023 - 1/22/2023 | Pathogen Tests<br>Current WTD*<br>1/16/2023 - 1/22/2023 | Current WTD** Positive Rate | Pathogen<br>Tested YTD** | Pathogen Positive<br>YTD** | Positive Rate<br>YTD** |
|----------------------------------|---|------------------------------------------------------------|---------------------------------------------------------|--------------------------------|------------------------------------------------------------|---------------------------------------------------------|-----------------------------|--------------------------|----------------------------|------------------------|
| Totals                           |   | 305                                                        | 3,473                                                   | 8.8%                           | 32                                                         | 344                                                     | 9.3%                        | 64,428                   | 8,870                      | 14%                    |
| COVID-19(SARS-CoV-2,PCR)         |   | 132                                                        | 2,570                                                   | 5.1%                           | 9                                                          | 230                                                     | 3.9%                        | 45,109                   | 2,520                      | 6%                     |
| RSV                              |   | 56                                                         | 556                                                     | 10.1%                          | 7                                                          | 67                                                      | 10.4%                       | 11,429                   | 2,156                      | 19%                    |
| Human Rhinovirus/Enterovirus     |   | 46                                                         | 212                                                     | 21.7%                          | 8                                                          | 28                                                      | 28.6%                       | 4,351                    | 1,156                      | 27%                    |
| Human Metapneumovirus            |   | 27                                                         | 212                                                     | 12.7%                          | 3                                                          | 28                                                      | 10.7%                       | 4,351                    | 180                        | 4%                     |
| Adenovirus                       |   | 22                                                         | 212                                                     | 10.4%                          | 2                                                          | 28                                                      | 7.1%                        | 4,351                    | 206                        | 5%                     |
| Coronavirus(other than COVID-19) |   | 15                                                         | 212                                                     | 7.1%                           | 1                                                          | 28                                                      | 3.6%                        | 4,351                    | 189                        | 4%                     |
| Influenza A                      |   | 13                                                         | 556                                                     | 2.3%                           | 3                                                          | 67                                                      | 4.5%                        | 11,435                   | 2,417                      | 21%                    |
| Parainfluenza                    |   | 8                                                          | 212                                                     | 3.8%                           | 1                                                          | 28                                                      | 3.6%                        | 4,351                    | 337                        | 8%                     |
| B.Pertussis/Parapertussis        |   | 4                                                          | 25                                                      | 16.0%                          | 0                                                          | 1                                                       | 0.0%                        | 454                      | 28                         | 6%                     |
| Chlamydia Pneumoniae             |   | 0                                                          | 212                                                     | 0.0%                           | 0                                                          | 28                                                      | 0.0%                        | 4,351                    | 1                          | 0%                     |
| Enterovirus,CSF                  |   | 0                                                          | 0                                                       | =                              | 0                                                          | 0                                                       | -                           | 5                        | 0                          | 0%                     |
| Influenza B                      |   | 0                                                          | 556                                                     | 0.0%                           | 0                                                          | 67                                                      | 0.0%                        | 11,435                   | 13                         | 0%                     |
| Mycoplasma Pneumoniae            |   | 0                                                          | 212                                                     | 0.0%                           | 0                                                          | 28                                                      | 0.0%                        | 4,351                    | 0                          | 0%                     |