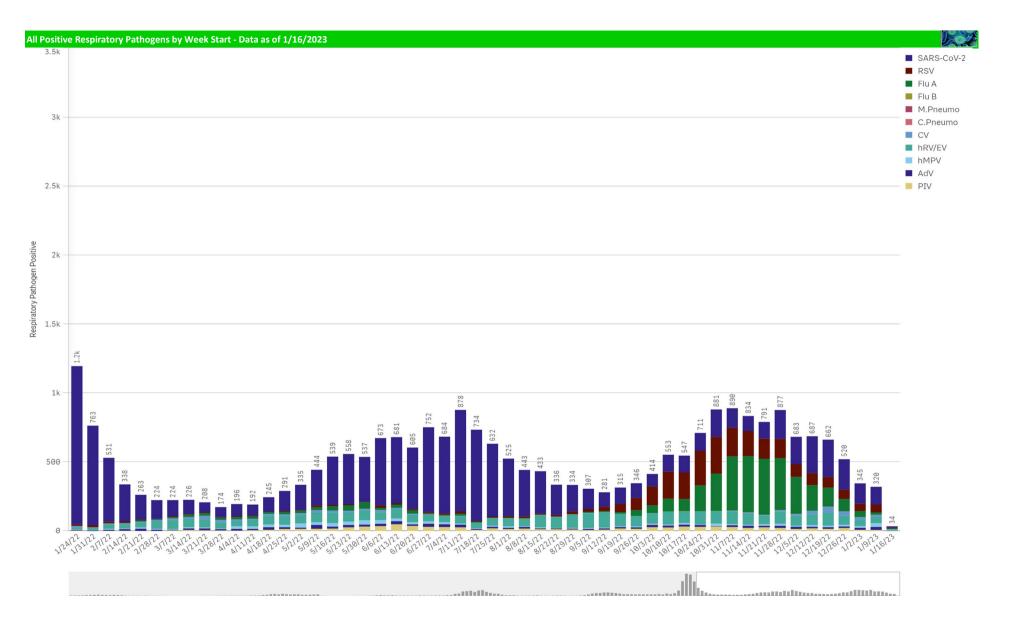

| Component Group                  | Q | Pathogen Positive<br>Previous Week<br>1/9/2023 - 1/15/2023 | Pathogen Tests<br>Previous Week<br>1/9/2023 - 1/15/2023 | Previous Week<br>Positive Rate | Pathogen Positive<br>Current WTD*<br>1/16/2023 - 1/22/2023 | Pathogen Tests<br>Current WTD*<br>1/16/2023 - 1/22/2023 | Current WTD** Positive Rate | Pathogen<br>Tested YTD** | Pathogen Positive<br>YTD** | Positive Rate<br>YTD** |
|----------------------------------|---|------------------------------------------------------------|---------------------------------------------------------|--------------------------------|------------------------------------------------------------|---------------------------------------------------------|-----------------------------|--------------------------|----------------------------|------------------------|
| Totals                           |   | 305                                                        | 3,473                                                   | 8.8%                           | 32                                                         | 344                                                     | 9.3%                        | 64,428                   | 8,870                      | 14%                    |
| COVID-19(SARS-CoV-2,PCR)         |   | 132                                                        | 2,570                                                   | 5.1%                           | 9                                                          | 230                                                     | 3.9%                        | 45,109                   | 2,520                      | 6%                     |
| RSV                              |   | 56                                                         | 556                                                     | 10.1%                          | 7                                                          | 67                                                      | 10.4%                       | 11,429                   | 2,156                      | 19%                    |
| Human Rhinovirus/Enterovirus     |   | 46                                                         | 212                                                     | 21.7%                          | 8                                                          | 28                                                      | 28.6%                       | 4,351                    | 1,156                      | 27%                    |
| Human Metapneumovirus            |   | 27                                                         | 212                                                     | 12.7%                          | 3                                                          | 28                                                      | 10.7%                       | 4,351                    | 180                        | 4%                     |
| Adenovirus                       |   | 22                                                         | 212                                                     | 10.4%                          | 2                                                          | 28                                                      | 7.1%                        | 4,351                    | 206                        | 5%                     |
| Coronavirus(other than COVID-19) |   | 15                                                         | 212                                                     | 7.1%                           | 1                                                          | 28                                                      | 3.6%                        | 4,351                    | 189                        | 4%                     |
| Influenza A                      |   | 13                                                         | 556                                                     | 2.3%                           | 3                                                          | 67                                                      | 4.5%                        | 11,435                   | 2,417                      | 21%                    |
| Parainfluenza                    |   | 8                                                          | 212                                                     | 3.8%                           | 1                                                          | 28                                                      | 3.6%                        | 4,351                    | 337                        | 8%                     |
| B.Pertussis/Parapertussis        |   | 4                                                          | 25                                                      | 16.0%                          | 0                                                          | 1                                                       | 0.0%                        | 454                      | 28                         | 6%                     |
| Chlamydia Pneumoniae             |   | 0                                                          | 212                                                     | 0.0%                           | 0                                                          | 28                                                      | 0.0%                        | 4,351                    | 1                          | 0%                     |
| Enterovirus,CSF                  |   | 0                                                          | 0                                                       | =                              | 0                                                          | 0                                                       | -                           | 5                        | 0                          | 0%                     |
| Influenza B                      |   | 0                                                          | 556                                                     | 0.0%                           | 0                                                          | 67                                                      | 0.0%                        | 11,435                   | 13                         | 0%                     |
| Mycoplasma Pneumoniae            |   | 0                                                          | 212                                                     | 0.0%                           | 0                                                          | 28                                                      | 0.0%                        | 4,351                    | 0                          | 0%                     |