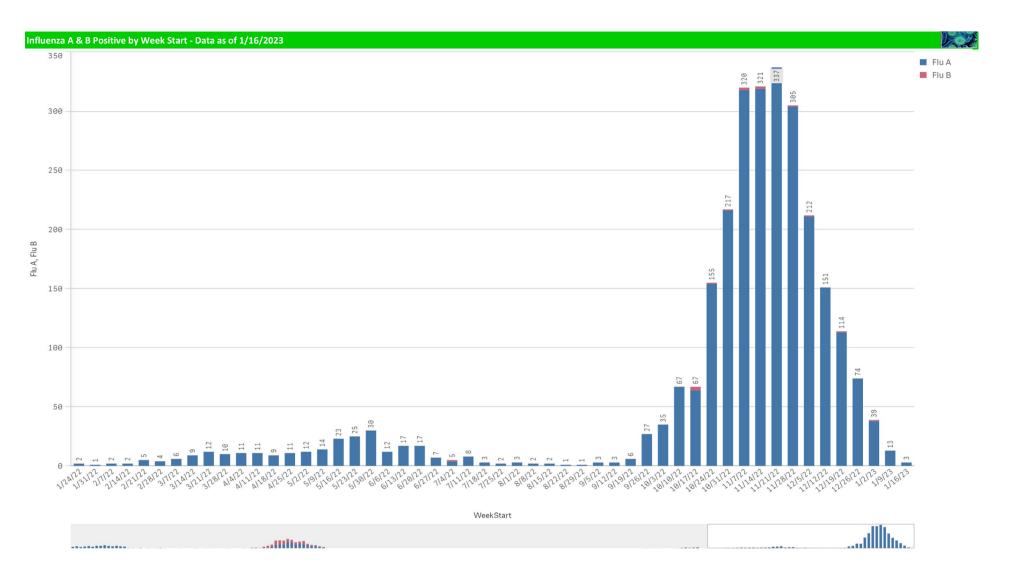

| Component Group                  | Q | Pathogen Positive<br>Previous Week<br>1/9/2023 - 1/15/2023 | Pathogen Tests<br>Previous Week<br>1/9/2023 - 1/15/2023 | Previous Week<br>Positive Rate | Pathogen Positive<br>Current WTD*<br>1/16/2023 - 1/22/2023 | Pathogen Tests<br>Current WTD*<br>1/16/2023 - 1/22/2023 | Current WTD** Positive Rate | Pathogen<br>Tested YTD** | Pathogen Positive<br>YTD** | Positive Rate<br>YTD** |
|----------------------------------|---|------------------------------------------------------------|---------------------------------------------------------|--------------------------------|------------------------------------------------------------|---------------------------------------------------------|-----------------------------|--------------------------|----------------------------|------------------------|
| Totals                           |   | 305                                                        | 3,473                                                   | 8.8%                           | 32                                                         | 344                                                     | 9.3%                        | 64,428                   | 8,870                      | 14%                    |
| COVID-19(SARS-CoV-2,PCR)         |   | 132                                                        | 2,570                                                   | 5.1%                           | 9                                                          | 230                                                     | 3.9%                        | 45,109                   | 2,520                      | 6%                     |
| RSV                              |   | 56                                                         | 556                                                     | 10.1%                          | 7                                                          | 67                                                      | 10.4%                       | 11,429                   | 2,156                      | 19%                    |
| Human Rhinovirus/Enterovirus     |   | 46                                                         | 212                                                     | 21.7%                          | 8                                                          | 28                                                      | 28.6%                       | 4,351                    | 1,156                      | 27%                    |
| Human Metapneumovirus            |   | 27                                                         | 212                                                     | 12.7%                          | 3                                                          | 28                                                      | 10.7%                       | 4,351                    | 180                        | 4%                     |
| Adenovirus                       |   | 22                                                         | 212                                                     | 10.4%                          | 2                                                          | 28                                                      | 7.1%                        | 4,351                    | 206                        | 5%                     |
| Coronavirus(other than COVID-19) |   | 15                                                         | 212                                                     | 7.1%                           | 1                                                          | 28                                                      | 3.6%                        | 4,351                    | 189                        | 4%                     |
| Influenza A                      |   | 13                                                         | 556                                                     | 2.3%                           | 3                                                          | 67                                                      | 4.5%                        | 11,435                   | 2,417                      | 21%                    |
| Parainfluenza                    |   | 8                                                          | 212                                                     | 3.8%                           | 1                                                          | 28                                                      | 3.6%                        | 4,351                    | 337                        | 8%                     |
| B.Pertussis/Parapertussis        |   | 4                                                          | 25                                                      | 16.0%                          | 0                                                          | 1                                                       | 0.0%                        | 454                      | 28                         | 6%                     |
| Chlamydia Pneumoniae             |   | 0                                                          | 212                                                     | 0.0%                           | 0                                                          | 28                                                      | 0.0%                        | 4,351                    | 1                          | 0%                     |
| Enterovirus,CSF                  |   | 0                                                          | 0                                                       | =                              | 0                                                          | 0                                                       | -                           | 5                        | 0                          | 0%                     |
| Influenza B                      |   | 0                                                          | 556                                                     | 0.0%                           | 0                                                          | 67                                                      | 0.0%                        | 11,435                   | 13                         | 0%                     |
| Mycoplasma Pneumoniae            |   | 0                                                          | 212                                                     | 0.0%                           | 0                                                          | 28                                                      | 0.0%                        | 4,351                    | 0                          | 0%                     |