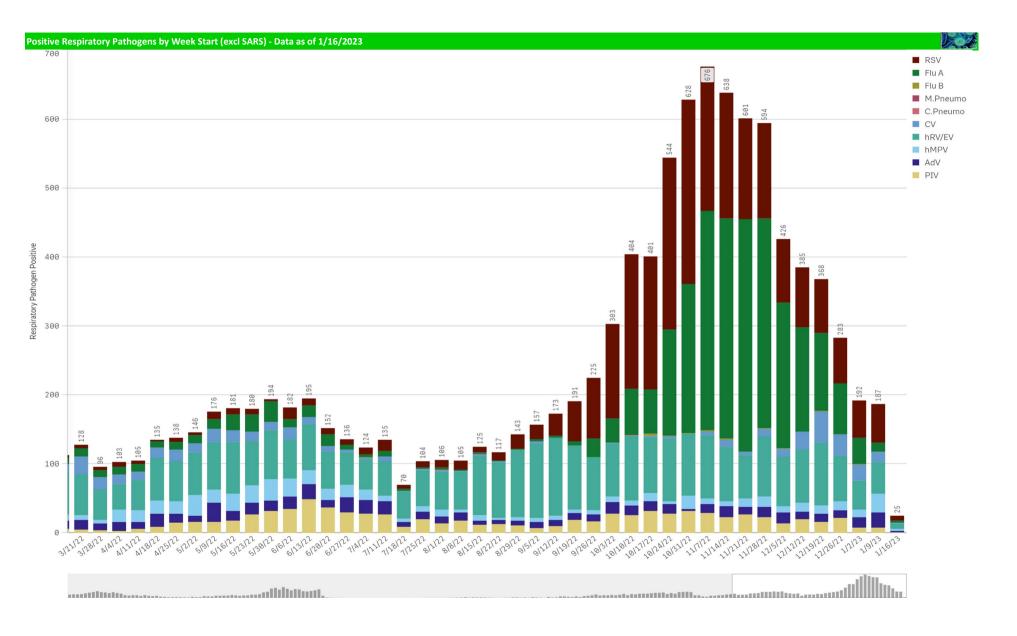

| Component Group                  | Q | Pathogen Positive<br>Previous Week<br>1/9/2023 - 1/15/2023 | Pathogen Tests<br>Previous Week<br>1/9/2023 - 1/15/2023 | Previous Week<br>Positive Rate | Pathogen Positive<br>Current WTD*<br>1/16/2023 - 1/22/2023 | Pathogen Tests<br>Current WTD*<br>1/16/2023 - 1/22/2023 | Current WTD** Positive Rate | Pathogen<br>Tested YTD** | Pathogen Positive<br>YTD** | Positive Rate<br>YTD** |
|----------------------------------|---|------------------------------------------------------------|---------------------------------------------------------|--------------------------------|------------------------------------------------------------|---------------------------------------------------------|-----------------------------|--------------------------|----------------------------|------------------------|
| Totals                           |   | 305                                                        | 3,473                                                   | 8.8%                           | 32                                                         | 344                                                     | 9.3%                        | 64,428                   | 8,870                      | 14%                    |
| COVID-19(SARS-CoV-2,PCR)         |   | 132                                                        | 2,570                                                   | 5.1%                           | 9                                                          | 230                                                     | 3.9%                        | 45,109                   | 2,520                      | 6%                     |
| RSV                              |   | 56                                                         | 556                                                     | 10.1%                          | 7                                                          | 67                                                      | 10.4%                       | 11,429                   | 2,156                      | 19%                    |
| Human Rhinovirus/Enterovirus     |   | 46                                                         | 212                                                     | 21.7%                          | 8                                                          | 28                                                      | 28.6%                       | 4,351                    | 1,156                      | 27%                    |
| Human Metapneumovirus            |   | 27                                                         | 212                                                     | 12.7%                          | 3                                                          | 28                                                      | 10.7%                       | 4,351                    | 180                        | 4%                     |
| Adenovirus                       |   | 22                                                         | 212                                                     | 10.4%                          | 2                                                          | 28                                                      | 7.1%                        | 4,351                    | 206                        | 5%                     |
| Coronavirus(other than COVID-19) |   | 15                                                         | 212                                                     | 7.1%                           | 1                                                          | 28                                                      | 3.6%                        | 4,351                    | 189                        | 4%                     |
| Influenza A                      |   | 13                                                         | 556                                                     | 2.3%                           | 3                                                          | 67                                                      | 4.5%                        | 11,435                   | 2,417                      | 21%                    |
| Parainfluenza                    |   | 8                                                          | 212                                                     | 3.8%                           | 1                                                          | 28                                                      | 3.6%                        | 4,351                    | 337                        | 8%                     |
| B.Pertussis/Parapertussis        |   | 4                                                          | 25                                                      | 16.0%                          | 0                                                          | 1                                                       | 0.0%                        | 454                      | 28                         | 6%                     |
| Chlamydia Pneumoniae             |   | 0                                                          | 212                                                     | 0.0%                           | 0                                                          | 28                                                      | 0.0%                        | 4,351                    | 1                          | 0%                     |
| Enterovirus,CSF                  |   | 0                                                          | 0                                                       | =                              | 0                                                          | 0                                                       | -                           | 5                        | 0                          | 0%                     |
| Influenza B                      |   | 0                                                          | 556                                                     | 0.0%                           | 0                                                          | 67                                                      | 0.0%                        | 11,435                   | 13                         | 0%                     |
| Mycoplasma Pneumoniae            |   | 0                                                          | 212                                                     | 0.0%                           | 0                                                          | 28                                                      | 0.0%                        | 4,351                    | 0                          | 0%                     |