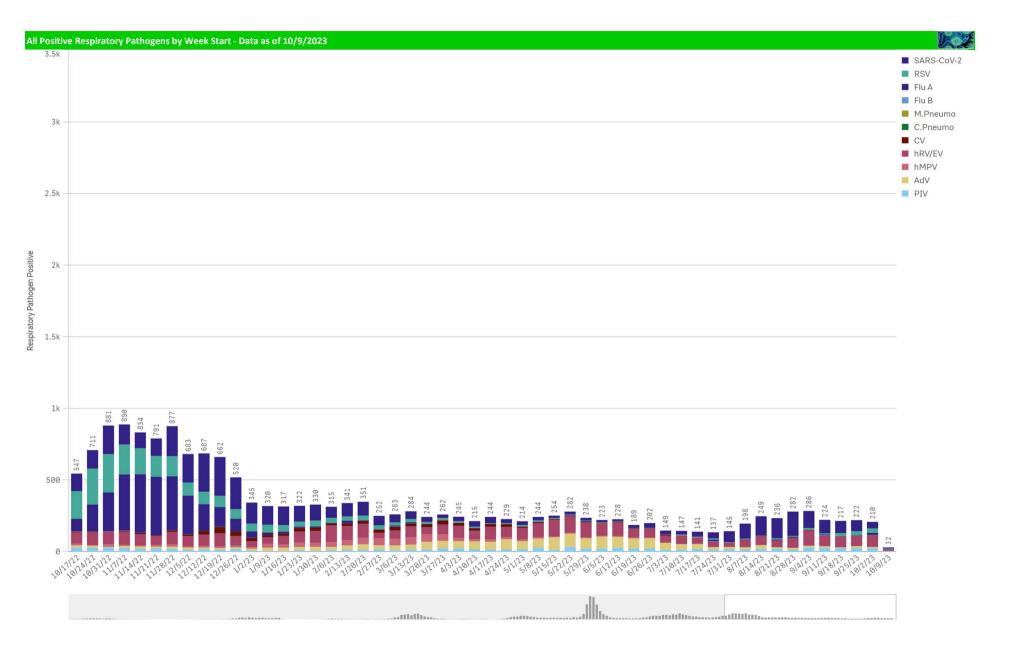

| Component Group                  | Q | Pathogen Positive<br>Previous Week<br>10/2/2023 - 10/8/2023 | Pathogen Tests<br>Previous Week<br>10/2/2023 - 10/8/2023 | Previous Week<br>Positive Rate | Pathogen Positive<br>Current WTD*<br>10/9/2023 - 10/15/2023 | Pathogen Tests<br>Current WTD*<br>10/9/2023 - 10/15/2023 | Current WTD** Positive Rate | Pathogen<br>Tested YTD** | Pathogen Positive<br>YTD** | Positive Rate<br>YTD** |
|----------------------------------|---|-------------------------------------------------------------|----------------------------------------------------------|--------------------------------|-------------------------------------------------------------|----------------------------------------------------------|-----------------------------|--------------------------|----------------------------|------------------------|
| Totals                           |   | 201                                                         | 1,769                                                    | 11.4%                          | 29                                                          | 179                                                      | 16.2%                       | 1,948                    | 230                        | 12%                    |
| Human Rhinovirus/Enterovirus     |   | 80                                                          | 233                                                      | 34.3%                          | 11                                                          | 32                                                       | 34.4%                       | 265                      | 91                         | 34%                    |
| COVID-19(SARS-CoV-2,PCR)         |   | 45                                                          | 1,021                                                    | 4.4%                           | 7                                                           | 79                                                       | 8.9%                        | 1,100                    | 52                         | 5%                     |
| RSV                              |   | 32                                                          | 420                                                      | 7.6%                           | 4                                                           | 69                                                       | 5.8%                        | 489                      | 36                         | 7%                     |
| Parainfluenza                    |   | 27                                                          | 233                                                      | 11.6%                          | 7                                                           | 32                                                       | 21.9%                       | 265                      | 34                         | 13%                    |
| Influenza A                      |   | 11                                                          | 420                                                      | 2.6%                           | 1                                                           | 69                                                       | 1.4%                        | 489                      | 12                         | 2%                     |
| Adenovirus                       |   | 7                                                           | 233                                                      | 3.0%                           | 1                                                           | 32                                                       | 3.1%                        | 265                      | 8                          | 3%                     |
| Coronavirus(other than COVID-19) |   | 2                                                           | 233                                                      | 0.9%                           | 0                                                           | 32                                                       | 0.0%                        | 265                      | 2                          | 1%                     |
| Human Metapneumovirus            |   | 2                                                           | 233                                                      | 0.9%                           | 0                                                           | 32                                                       | 0.0%                        | 265                      | 2                          | 1%                     |
| B.Pertussis/Parapertussis        |   | 1                                                           | 36                                                       | 2.8%                           | 0                                                           | 3                                                        | 0.0%                        | 39                       | 1                          | 3%                     |
| Enterovirus,CSF                  |   | 1                                                           | 1                                                        | 100.0%                         | 0                                                           | 0                                                        | -                           | 1                        | 1                          | 100%                   |
| nfluenza B                       |   | 1                                                           | 420                                                      | 0.2%                           | 1                                                           | 69                                                       | 1.4%                        | 489                      | 2                          | 0%                     |
| Chlamydia Pneumoniae             |   | 0                                                           | 233                                                      | 0.0%                           | 0                                                           | 32                                                       | 0.0%                        | 265                      | 0                          | 0%                     |
| Mycoplasma Pneumoniae            |   | 0                                                           | 233                                                      | 0.0%                           | 0                                                           | 32                                                       | 0.0%                        | 265                      | 0                          | 0%                     |