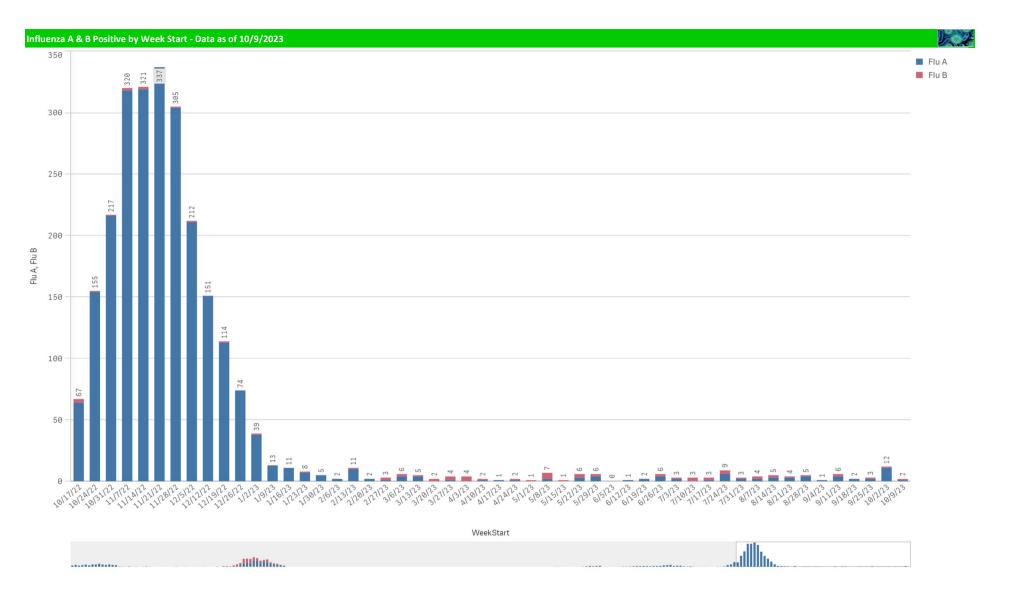

| Component Group                  | Q | Pathogen Positive<br>Previous Week<br>10/2/2023 - 10/8/2023 | Pathogen Tests<br>Previous Week<br>10/2/2023 - 10/8/2023 | Previous Week<br>Positive Rate | Pathogen Positive<br>Current WTD*<br>10/9/2023 - 10/15/2023 | Pathogen Tests<br>Current WTD*<br>10/9/2023 - 10/15/2023 | Current WTD** Positive Rate | Pathogen<br>Tested YTD** | Pathogen Positive<br>YTD** | Positive Rate<br>YTD** |
|----------------------------------|---|-------------------------------------------------------------|----------------------------------------------------------|--------------------------------|-------------------------------------------------------------|----------------------------------------------------------|-----------------------------|--------------------------|----------------------------|------------------------|
| Totals                           |   | 201                                                         | 1,769                                                    | 11.4%                          | 29                                                          | 179                                                      | 16.2%                       | 1,948                    | 230                        | 12%                    |
| Human Rhinovirus/Enterovirus     |   | 80                                                          | 233                                                      | 34.3%                          | 11                                                          | 32                                                       | 34.4%                       | 265                      | 91                         | 34%                    |
| COVID-19(SARS-CoV-2,PCR)         |   | 45                                                          | 1,021                                                    | 4.4%                           | 7                                                           | 79                                                       | 8.9%                        | 1,100                    | 52                         | 5%                     |
| RSV                              |   | 32                                                          | 420                                                      | 7.6%                           | 4                                                           | 69                                                       | 5.8%                        | 489                      | 36                         | 7%                     |
| Parainfluenza                    |   | 27                                                          | 233                                                      | 11.6%                          | 7                                                           | 32                                                       | 21.9%                       | 265                      | 34                         | 13%                    |
| Influenza A                      |   | 11                                                          | 420                                                      | 2.6%                           | 1                                                           | 69                                                       | 1.4%                        | 489                      | 12                         | 2%                     |
| Adenovirus                       |   | 7                                                           | 233                                                      | 3.0%                           | 1                                                           | 32                                                       | 3.1%                        | 265                      | 8                          | 3%                     |
| Coronavirus(other than COVID-19) |   | 2                                                           | 233                                                      | 0.9%                           | 0                                                           | 32                                                       | 0.0%                        | 265                      | 2                          | 1%                     |
| Human Metapneumovirus            |   | 2                                                           | 233                                                      | 0.9%                           | 0                                                           | 32                                                       | 0.0%                        | 265                      | 2                          | 1%                     |
| B.Pertussis/Parapertussis        |   | 1                                                           | 36                                                       | 2.8%                           | 0                                                           | 3                                                        | 0.0%                        | 39                       | 1                          | 3%                     |
| Enterovirus,CSF                  |   | 1                                                           | 1                                                        | 100.0%                         | 0                                                           | 0                                                        | -                           | 1                        | 1                          | 100%                   |
| nfluenza B                       |   | 1                                                           | 420                                                      | 0.2%                           | 1                                                           | 69                                                       | 1.4%                        | 489                      | 2                          | 0%                     |
| Chlamydia Pneumoniae             |   | 0                                                           | 233                                                      | 0.0%                           | 0                                                           | 32                                                       | 0.0%                        | 265                      | 0                          | 0%                     |
| Mycoplasma Pneumoniae            |   | 0                                                           | 233                                                      | 0.0%                           | 0                                                           | 32                                                       | 0.0%                        | 265                      | 0                          | 0%                     |