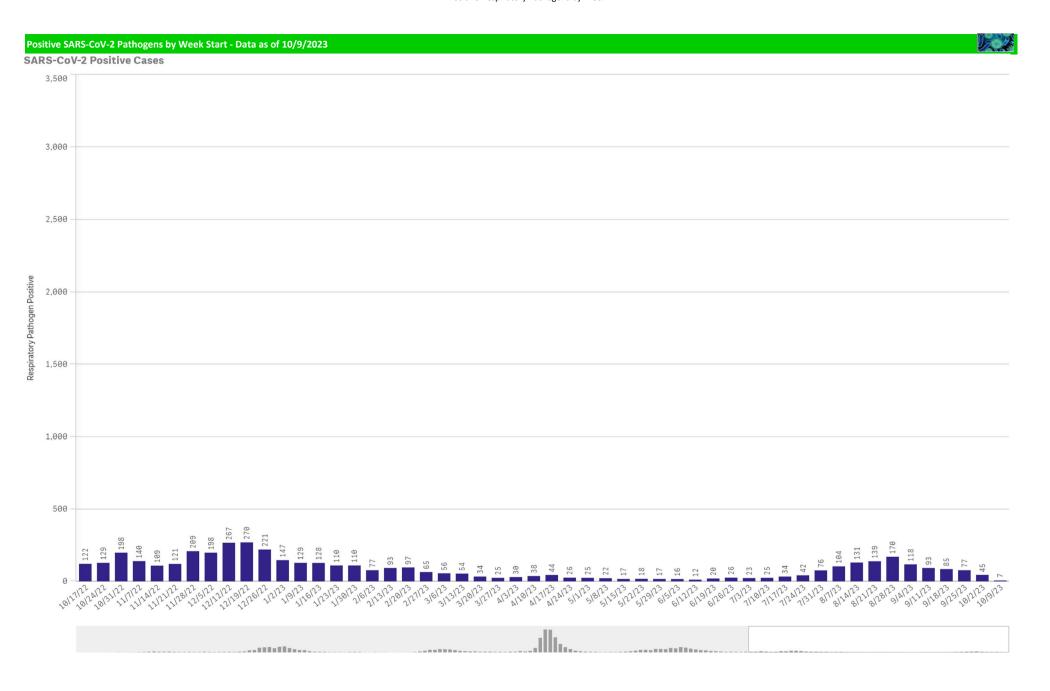

| Component Group                  | Q | Pathogen Positive<br>Previous Week<br>10/2/2023 - 10/8/2023 | Pathogen Tests<br>Previous Week<br>10/2/2023 - 10/8/2023 | Previous Week<br>Positive Rate | Pathogen Positive<br>Current WTD*<br>10/9/2023 - 10/15/2023 | Pathogen Tests<br>Current WTD*<br>10/9/2023 - 10/15/2023 | Current WTD** Positive Rate | Pathogen<br>Tested YTD** | Pathogen Positive<br>YTD** | Positive Rate<br>YTD** |
|----------------------------------|---|-------------------------------------------------------------|----------------------------------------------------------|--------------------------------|-------------------------------------------------------------|----------------------------------------------------------|-----------------------------|--------------------------|----------------------------|------------------------|
| Totals                           |   | 201                                                         | 1,769                                                    | 11.4%                          | 29                                                          | 179                                                      | 16.2%                       | 1,948                    | 230                        | 12%                    |
| Human Rhinovirus/Enterovirus     |   | 80                                                          | 233                                                      | 34.3%                          | 11                                                          | 32                                                       | 34.4%                       | 265                      | 91                         | 34%                    |
| COVID-19(SARS-CoV-2,PCR)         |   | 45                                                          | 1,021                                                    | 4.4%                           | 7                                                           | 79                                                       | 8.9%                        | 1,100                    | 52                         | 5%                     |
| RSV                              |   | 32                                                          | 420                                                      | 7.6%                           | 4                                                           | 69                                                       | 5.8%                        | 489                      | 36                         | 7%                     |
| Parainfluenza                    |   | 27                                                          | 233                                                      | 11.6%                          | 7                                                           | 32                                                       | 21.9%                       | 265                      | 34                         | 13%                    |
| Influenza A                      |   | 11                                                          | 420                                                      | 2.6%                           | 1                                                           | 69                                                       | 1.4%                        | 489                      | 12                         | 2%                     |
| Adenovirus                       |   | 7                                                           | 233                                                      | 3.0%                           | 1                                                           | 32                                                       | 3.1%                        | 265                      | 8                          | 3%                     |
| Coronavirus(other than COVID-19) |   | 2                                                           | 233                                                      | 0.9%                           | 0                                                           | 32                                                       | 0.0%                        | 265                      | 2                          | 1%                     |
| Human Metapneumovirus            |   | 2                                                           | 233                                                      | 0.9%                           | 0                                                           | 32                                                       | 0.0%                        | 265                      | 2                          | 1%                     |
| B.Pertussis/Parapertussis        |   | 1                                                           | 36                                                       | 2.8%                           | 0                                                           | 3                                                        | 0.0%                        | 39                       | 1                          | 3%                     |
| Enterovirus,CSF                  |   | 1                                                           | 1                                                        | 100.0%                         | 0                                                           | 0                                                        | -                           | 1                        | 1                          | 100%                   |
| nfluenza B                       |   | 1                                                           | 420                                                      | 0.2%                           | 1                                                           | 69                                                       | 1.4%                        | 489                      | 2                          | 0%                     |
| Chlamydia Pneumoniae             |   | 0                                                           | 233                                                      | 0.0%                           | 0                                                           | 32                                                       | 0.0%                        | 265                      | 0                          | 0%                     |
| Mycoplasma Pneumoniae            |   | 0                                                           | 233                                                      | 0.0%                           | 0                                                           | 32                                                       | 0.0%                        | 265                      | 0                          | 0%                     |