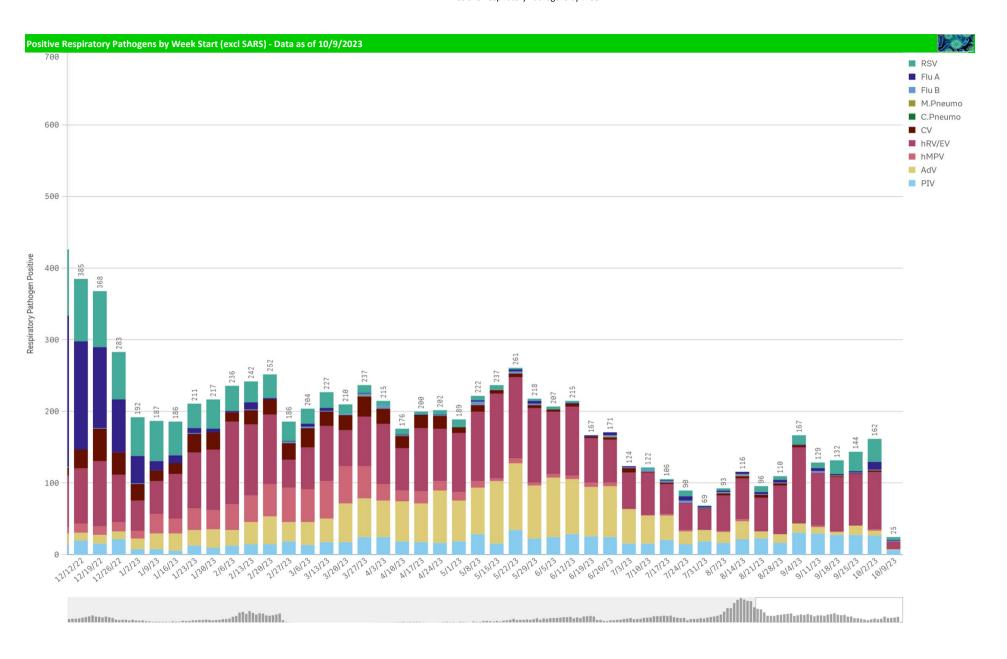

| Component Group                  | Q | Pathogen Positive<br>Previous Week<br>10/2/2023 - 10/8/2023 | Pathogen Tests<br>Previous Week<br>10/2/2023 - 10/8/2023 | Previous Week<br>Positive Rate | Pathogen Positive<br>Current WTD*<br>10/9/2023 - 10/15/2023 | Pathogen Tests<br>Current WTD*<br>10/9/2023 - 10/15/2023 | Current WTD** Positive Rate | Pathogen<br>Tested YTD** | Pathogen Positive<br>YTD** | Positive Rate<br>YTD** |
|----------------------------------|---|-------------------------------------------------------------|----------------------------------------------------------|--------------------------------|-------------------------------------------------------------|----------------------------------------------------------|-----------------------------|--------------------------|----------------------------|------------------------|
| Totals                           |   | 201                                                         | 1,769                                                    | 11.4%                          | 29                                                          | 179                                                      | 16.2%                       | 1,948                    | 230                        | 12%                    |
| Human Rhinovirus/Enterovirus     |   | 80                                                          | 233                                                      | 34.3%                          | 11                                                          | 32                                                       | 34.4%                       | 265                      | 91                         | 34%                    |
| COVID-19(SARS-CoV-2,PCR)         |   | 45                                                          | 1,021                                                    | 4.4%                           | 7                                                           | 79                                                       | 8.9%                        | 1,100                    | 52                         | 5%                     |
| RSV                              |   | 32                                                          | 420                                                      | 7.6%                           | 4                                                           | 69                                                       | 5.8%                        | 489                      | 36                         | 7%                     |
| Parainfluenza                    |   | 27                                                          | 233                                                      | 11.6%                          | 7                                                           | 32                                                       | 21.9%                       | 265                      | 34                         | 13%                    |
| Influenza A                      |   | 11                                                          | 420                                                      | 2.6%                           | 1                                                           | 69                                                       | 1.4%                        | 489                      | 12                         | 2%                     |
| Adenovirus                       |   | 7                                                           | 233                                                      | 3.0%                           | 1                                                           | 32                                                       | 3.1%                        | 265                      | 8                          | 3%                     |
| Coronavirus(other than COVID-19) |   | 2                                                           | 233                                                      | 0.9%                           | 0                                                           | 32                                                       | 0.0%                        | 265                      | 2                          | 1%                     |
| Human Metapneumovirus            |   | 2                                                           | 233                                                      | 0.9%                           | 0                                                           | 32                                                       | 0.0%                        | 265                      | 2                          | 1%                     |
| B.Pertussis/Parapertussis        |   | 1                                                           | 36                                                       | 2.8%                           | 0                                                           | 3                                                        | 0.0%                        | 39                       | 1                          | 3%                     |
| Enterovirus,CSF                  |   | 1                                                           | 1                                                        | 100.0%                         | 0                                                           | 0                                                        | -                           | 1                        | 1                          | 100%                   |
| nfluenza B                       |   | 1                                                           | 420                                                      | 0.2%                           | 1                                                           | 69                                                       | 1.4%                        | 489                      | 2                          | 0%                     |
| Chlamydia Pneumoniae             |   | 0                                                           | 233                                                      | 0.0%                           | 0                                                           | 32                                                       | 0.0%                        | 265                      | 0                          | 0%                     |
| Mycoplasma Pneumoniae            |   | 0                                                           | 233                                                      | 0.0%                           | 0                                                           | 32                                                       | 0.0%                        | 265                      | 0                          | 0%                     |