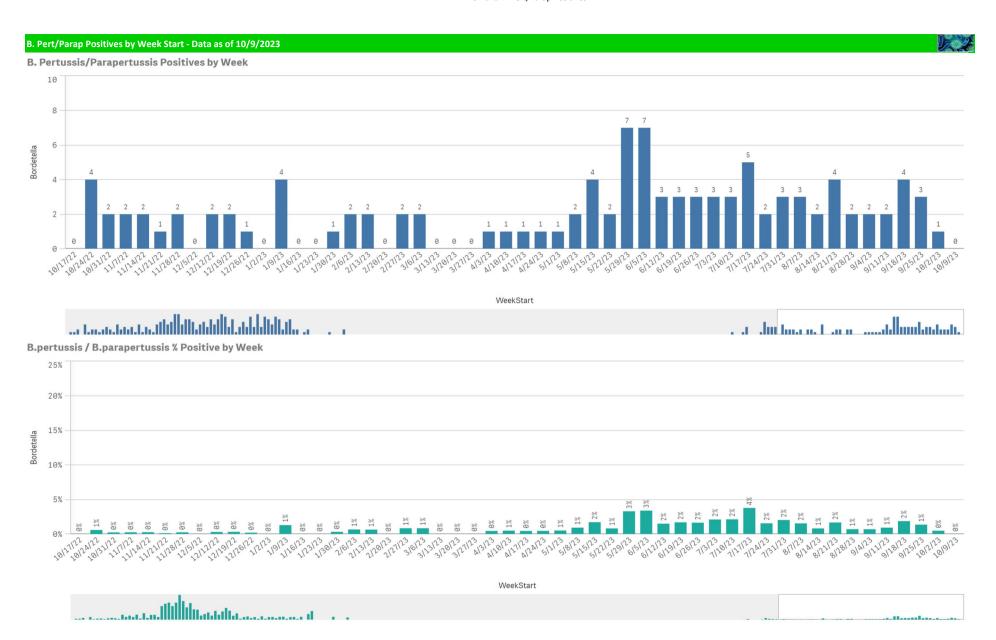

| Component Group                  | Q | Pathogen Positive<br>Previous Week<br>10/2/2023 - 10/8/2023 | Pathogen Tests<br>Previous Week<br>10/2/2023 - 10/8/2023 | Previous Week<br>Positive Rate | Pathogen Positive<br>Current WTD*<br>10/9/2023 - 10/15/2023 | Pathogen Tests<br>Current WTD*<br>10/9/2023 - 10/15/2023 | Current WTD** Positive Rate | Pathogen<br>Tested YTD** | Pathogen Positive<br>YTD** | Positive Rate<br>YTD** |
|----------------------------------|---|-------------------------------------------------------------|----------------------------------------------------------|--------------------------------|-------------------------------------------------------------|----------------------------------------------------------|-----------------------------|--------------------------|----------------------------|------------------------|
| Totals                           |   | 201                                                         | 1,769                                                    | 11.4%                          | 29                                                          | 179                                                      | 16.2%                       | 1,948                    | 230                        | 12%                    |
| Human Rhinovirus/Enterovirus     |   | 80                                                          | 233                                                      | 34.3%                          | 11                                                          | 32                                                       | 34.4%                       | 265                      | 91                         | 34%                    |
| COVID-19(SARS-CoV-2,PCR)         |   | 45                                                          | 1,021                                                    | 4.4%                           | 7                                                           | 79                                                       | 8.9%                        | 1,100                    | 52                         | 5%                     |
| RSV                              |   | 32                                                          | 420                                                      | 7.6%                           | 4                                                           | 69                                                       | 5.8%                        | 489                      | 36                         | 7%                     |
| Parainfluenza                    |   | 27                                                          | 233                                                      | 11.6%                          | 7                                                           | 32                                                       | 21.9%                       | 265                      | 34                         | 13%                    |
| Influenza A                      |   | 11                                                          | 420                                                      | 2.6%                           | 1                                                           | 69                                                       | 1.4%                        | 489                      | 12                         | 2%                     |
| Adenovirus                       |   | 7                                                           | 233                                                      | 3.0%                           | 1                                                           | 32                                                       | 3.1%                        | 265                      | 8                          | 3%                     |
| Coronavirus(other than COVID-19) |   | 2                                                           | 233                                                      | 0.9%                           | 0                                                           | 32                                                       | 0.0%                        | 265                      | 2                          | 1%                     |
| Human Metapneumovirus            |   | 2                                                           | 233                                                      | 0.9%                           | 0                                                           | 32                                                       | 0.0%                        | 265                      | 2                          | 1%                     |
| B.Pertussis/Parapertussis        |   | 1                                                           | 36                                                       | 2.8%                           | 0                                                           | 3                                                        | 0.0%                        | 39                       | 1                          | 3%                     |
| Enterovirus,CSF                  |   | 1                                                           | 1                                                        | 100.0%                         | 0                                                           | 0                                                        | -                           | 1                        | 1                          | 100%                   |
| nfluenza B                       |   | 1                                                           | 420                                                      | 0.2%                           | 1                                                           | 69                                                       | 1.4%                        | 489                      | 2                          | 0%                     |
| Chlamydia Pneumoniae             |   | 0                                                           | 233                                                      | 0.0%                           | 0                                                           | 32                                                       | 0.0%                        | 265                      | 0                          | 0%                     |
| Mycoplasma Pneumoniae            |   | 0                                                           | 233                                                      | 0.0%                           | 0                                                           | 32                                                       | 0.0%                        | 265                      | 0                          | 0%                     |