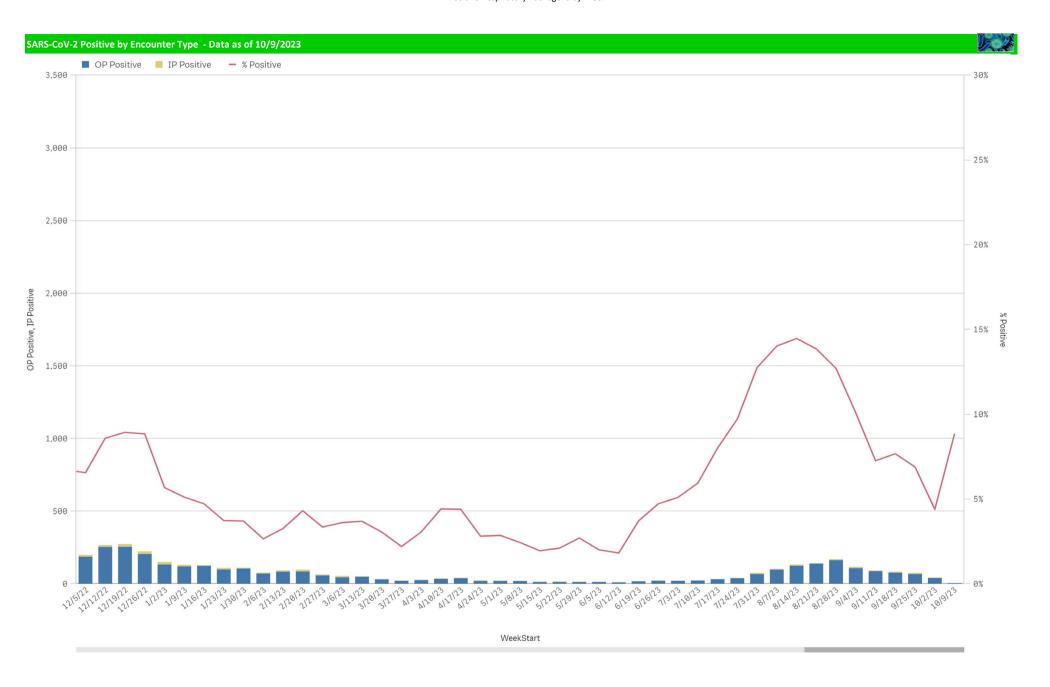

| Component Group                  | Q | Pathogen Positive<br>Previous Week<br>10/2/2023 - 10/8/2023 | Pathogen Tests<br>Previous Week<br>10/2/2023 - 10/8/2023 | Previous Week<br>Positive Rate | Pathogen Positive<br>Current WTD*<br>10/9/2023 - 10/15/2023 | Pathogen Tests<br>Current WTD*<br>10/9/2023 - 10/15/2023 | Current WTD** Positive Rate | Pathogen<br>Tested YTD** | Pathogen Positive<br>YTD** | Positive Rate<br>YTD** |
|----------------------------------|---|-------------------------------------------------------------|----------------------------------------------------------|--------------------------------|-------------------------------------------------------------|----------------------------------------------------------|-----------------------------|--------------------------|----------------------------|------------------------|
| Totals                           |   | 201                                                         | 1,769                                                    | 11.4%                          | 29                                                          | 179                                                      | 16.2%                       | 1,948                    | 230                        | 12%                    |
| Human Rhinovirus/Enterovirus     |   | 80                                                          | 233                                                      | 34.3%                          | 11                                                          | 32                                                       | 34.4%                       | 265                      | 91                         | 34%                    |
| COVID-19(SARS-CoV-2,PCR)         |   | 45                                                          | 1,021                                                    | 4.4%                           | 7                                                           | 79                                                       | 8.9%                        | 1,100                    | 52                         | 5%                     |
| RSV                              |   | 32                                                          | 420                                                      | 7.6%                           | 4                                                           | 69                                                       | 5.8%                        | 489                      | 36                         | 7%                     |
| Parainfluenza                    |   | 27                                                          | 233                                                      | 11.6%                          | 7                                                           | 32                                                       | 21.9%                       | 265                      | 34                         | 13%                    |
| Influenza A                      |   | 11                                                          | 420                                                      | 2.6%                           | 1                                                           | 69                                                       | 1.4%                        | 489                      | 12                         | 2%                     |
| Adenovirus                       |   | 7                                                           | 233                                                      | 3.0%                           | 1                                                           | 32                                                       | 3.1%                        | 265                      | 8                          | 3%                     |
| Coronavirus(other than COVID-19) |   | 2                                                           | 233                                                      | 0.9%                           | 0                                                           | 32                                                       | 0.0%                        | 265                      | 2                          | 1%                     |
| Human Metapneumovirus            |   | 2                                                           | 233                                                      | 0.9%                           | 0                                                           | 32                                                       | 0.0%                        | 265                      | 2                          | 1%                     |
| B.Pertussis/Parapertussis        |   | 1                                                           | 36                                                       | 2.8%                           | 0                                                           | 3                                                        | 0.0%                        | 39                       | 1                          | 3%                     |
| Enterovirus,CSF                  |   | 1                                                           | 1                                                        | 100.0%                         | 0                                                           | 0                                                        | -                           | 1                        | 1                          | 100%                   |
| nfluenza B                       |   | 1                                                           | 420                                                      | 0.2%                           | 1                                                           | 69                                                       | 1.4%                        | 489                      | 2                          | 0%                     |
| Chlamydia Pneumoniae             |   | 0                                                           | 233                                                      | 0.0%                           | 0                                                           | 32                                                       | 0.0%                        | 265                      | 0                          | 0%                     |
| Mycoplasma Pneumoniae            |   | 0                                                           | 233                                                      | 0.0%                           | 0                                                           | 32                                                       | 0.0%                        | 265                      | 0                          | 0%                     |