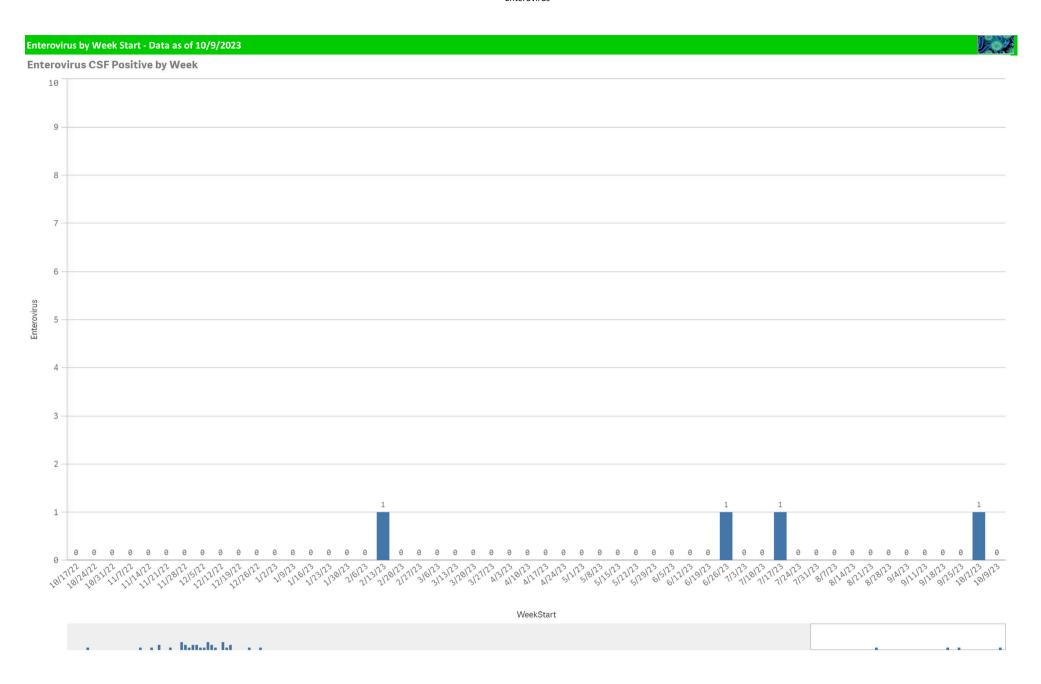

| Component Group                  | Q | Pathogen Positive<br>Previous Week<br>10/2/2023 - 10/8/2023 | Pathogen Tests<br>Previous Week<br>10/2/2023 - 10/8/2023 | Previous Week<br>Positive Rate | Pathogen Positive<br>Current WTD*<br>10/9/2023 - 10/15/2023 | Pathogen Tests<br>Current WTD*<br>10/9/2023 - 10/15/2023 | Current WTD** Positive Rate | Pathogen<br>Tested YTD** | Pathogen Positive<br>YTD** | Positive Rate<br>YTD** |
|----------------------------------|---|-------------------------------------------------------------|----------------------------------------------------------|--------------------------------|-------------------------------------------------------------|----------------------------------------------------------|-----------------------------|--------------------------|----------------------------|------------------------|
| Totals                           |   | 201                                                         | 1,769                                                    | 11.4%                          | 29                                                          | 179                                                      | 16.2%                       | 1,948                    | 230                        | 12%                    |
| Human Rhinovirus/Enterovirus     |   | 80                                                          | 233                                                      | 34.3%                          | 11                                                          | 32                                                       | 34.4%                       | 265                      | 91                         | 34%                    |
| COVID-19(SARS-CoV-2,PCR)         |   | 45                                                          | 1,021                                                    | 4.4%                           | 7                                                           | 79                                                       | 8.9%                        | 1,100                    | 52                         | 5%                     |
| RSV                              |   | 32                                                          | 420                                                      | 7.6%                           | 4                                                           | 69                                                       | 5.8%                        | 489                      | 36                         | 7%                     |
| Parainfluenza                    |   | 27                                                          | 233                                                      | 11.6%                          | 7                                                           | 32                                                       | 21.9%                       | 265                      | 34                         | 13%                    |
| Influenza A                      |   | 11                                                          | 420                                                      | 2.6%                           | 1                                                           | 69                                                       | 1.4%                        | 489                      | 12                         | 2%                     |
| Adenovirus                       |   | 7                                                           | 233                                                      | 3.0%                           | 1                                                           | 32                                                       | 3.1%                        | 265                      | 8                          | 3%                     |
| Coronavirus(other than COVID-19) |   | 2                                                           | 233                                                      | 0.9%                           | 0                                                           | 32                                                       | 0.0%                        | 265                      | 2                          | 1%                     |
| Human Metapneumovirus            |   | 2                                                           | 233                                                      | 0.9%                           | 0                                                           | 32                                                       | 0.0%                        | 265                      | 2                          | 1%                     |
| B.Pertussis/Parapertussis        |   | 1                                                           | 36                                                       | 2.8%                           | 0                                                           | 3                                                        | 0.0%                        | 39                       | 1                          | 3%                     |
| Enterovirus,CSF                  |   | 1                                                           | 1                                                        | 100.0%                         | 0                                                           | 0                                                        | -                           | 1                        | 1                          | 100%                   |
| nfluenza B                       |   | 1                                                           | 420                                                      | 0.2%                           | 1                                                           | 69                                                       | 1.4%                        | 489                      | 2                          | 0%                     |
| Chlamydia Pneumoniae             |   | 0                                                           | 233                                                      | 0.0%                           | 0                                                           | 32                                                       | 0.0%                        | 265                      | 0                          | 0%                     |
| Mycoplasma Pneumoniae            |   | 0                                                           | 233                                                      | 0.0%                           | 0                                                           | 32                                                       | 0.0%                        | 265                      | 0                          | 0%                     |