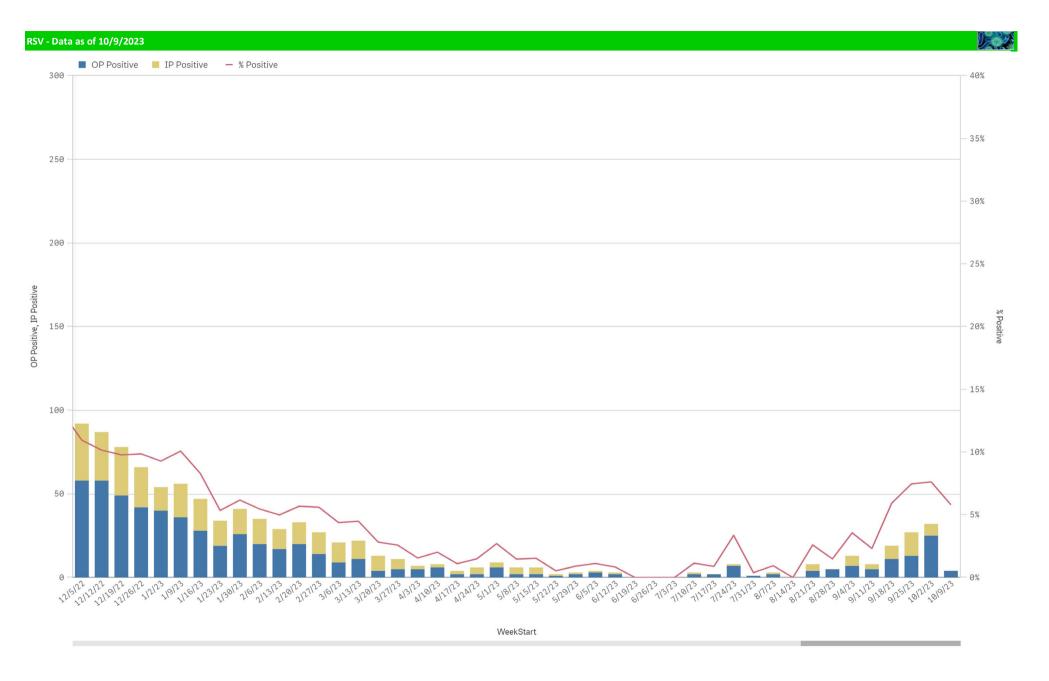

| Component Group                  | Q | Pathogen Positive<br>Previous Week<br>10/2/2023 - 10/8/2023 | Pathogen Tests<br>Previous Week<br>10/2/2023 - 10/8/2023 | Previous Week<br>Positive Rate | Pathogen Positive<br>Current WTD*<br>10/9/2023 - 10/15/2023 | Pathogen Tests<br>Current WTD*<br>10/9/2023 - 10/15/2023 | Current WTD** Positive Rate | Pathogen<br>Tested YTD** | Pathogen Positive<br>YTD** | Positive Rate<br>YTD** |
|----------------------------------|---|-------------------------------------------------------------|----------------------------------------------------------|--------------------------------|-------------------------------------------------------------|----------------------------------------------------------|-----------------------------|--------------------------|----------------------------|------------------------|
| Totals                           |   | 201                                                         | 1,769                                                    | 11.4%                          | 29                                                          | 179                                                      | 16.2%                       | 1,948                    | 230                        | 12%                    |
| Human Rhinovirus/Enterovirus     |   | 80                                                          | 233                                                      | 34.3%                          | 11                                                          | 32                                                       | 34.4%                       | 265                      | 91                         | 34%                    |
| COVID-19(SARS-CoV-2,PCR)         |   | 45                                                          | 1,021                                                    | 4.4%                           | 7                                                           | 79                                                       | 8.9%                        | 1,100                    | 52                         | 5%                     |
| RSV                              |   | 32                                                          | 420                                                      | 7.6%                           | 4                                                           | 69                                                       | 5.8%                        | 489                      | 36                         | 7%                     |
| Parainfluenza                    |   | 27                                                          | 233                                                      | 11.6%                          | 7                                                           | 32                                                       | 21.9%                       | 265                      | 34                         | 13%                    |
| Influenza A                      |   | 11                                                          | 420                                                      | 2.6%                           | 1                                                           | 69                                                       | 1.4%                        | 489                      | 12                         | 2%                     |
| Adenovirus                       |   | 7                                                           | 233                                                      | 3.0%                           | 1                                                           | 32                                                       | 3.1%                        | 265                      | 8                          | 3%                     |
| Coronavirus(other than COVID-19) |   | 2                                                           | 233                                                      | 0.9%                           | 0                                                           | 32                                                       | 0.0%                        | 265                      | 2                          | 1%                     |
| Human Metapneumovirus            |   | 2                                                           | 233                                                      | 0.9%                           | 0                                                           | 32                                                       | 0.0%                        | 265                      | 2                          | 1%                     |
| B.Pertussis/Parapertussis        |   | 1                                                           | 36                                                       | 2.8%                           | 0                                                           | 3                                                        | 0.0%                        | 39                       | 1                          | 3%                     |
| Enterovirus,CSF                  |   | 1                                                           | 1                                                        | 100.0%                         | 0                                                           | 0                                                        | -                           | 1                        | 1                          | 100%                   |
| nfluenza B                       |   | 1                                                           | 420                                                      | 0.2%                           | 1                                                           | 69                                                       | 1.4%                        | 489                      | 2                          | 0%                     |
| Chlamydia Pneumoniae             |   | 0                                                           | 233                                                      | 0.0%                           | 0                                                           | 32                                                       | 0.0%                        | 265                      | 0                          | 0%                     |
| Mycoplasma Pneumoniae            |   | 0                                                           | 233                                                      | 0.0%                           | 0                                                           | 32                                                       | 0.0%                        | 265                      | 0                          | 0%                     |