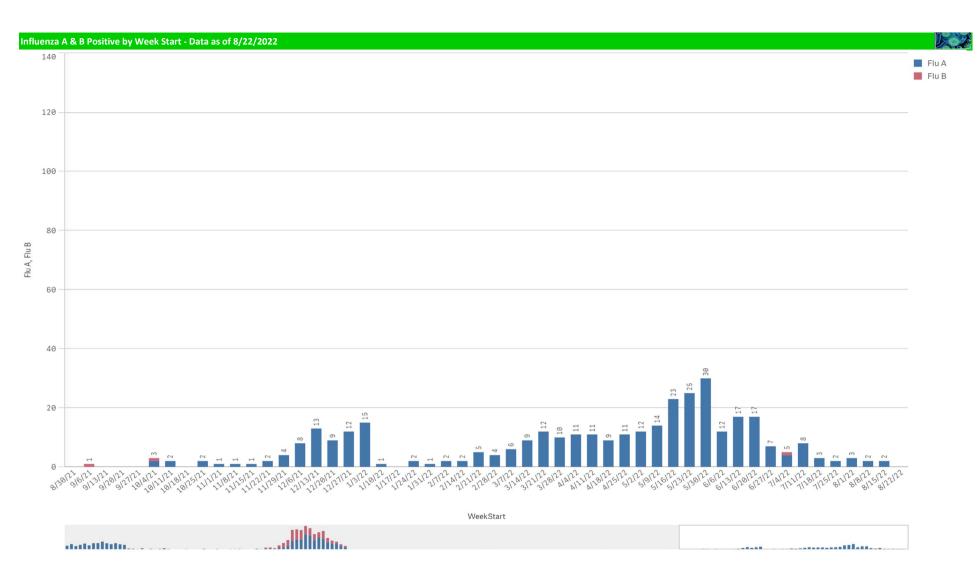

### Positive Respiratory Pathogens by Week

# Positive Respiratory Pathogens by Week

UR