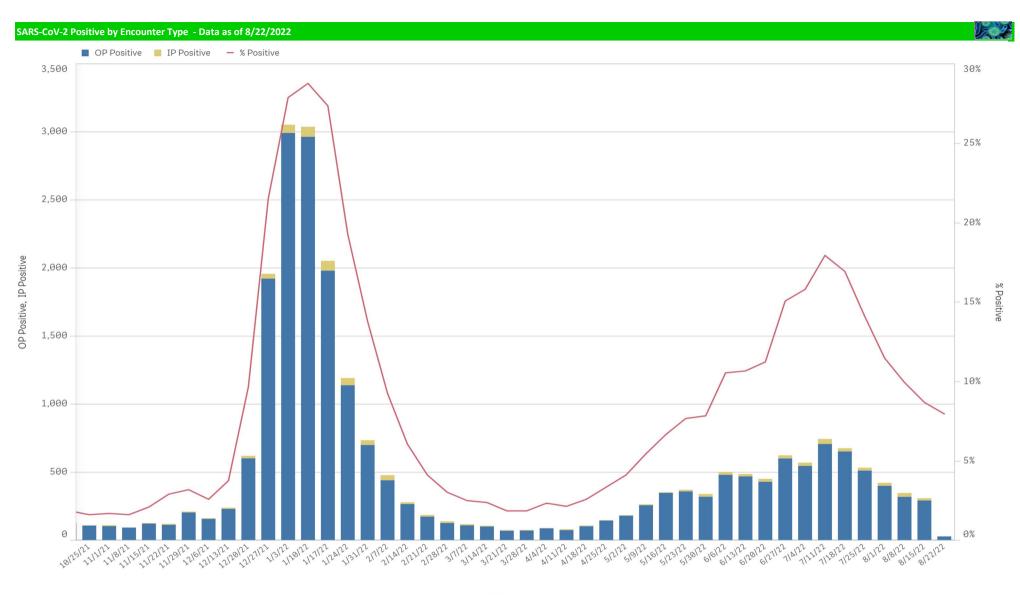

0                                                      | 0.0%                           | 13,238                   | 2                          | 0%                     |

\*Current WTD may not be a completed week, depending on when the data is being reviewed. Refer to data date on page header for reference. \*\*YTD for this data starts on the first Monday in October. Volume and Positive Rate

\*Current WTD may not be a complete week, dependingon when data is being reviewed. Refer to data date on page header for reference. \*\*YTD for this data starts on the first Monday in October.

### Positive Respiratory Pathogens by Week



# Positive Respiratory Pathogens by Week

UR

# Positive SARS-CoV-2 Pathogens by Week Start - Data as of 8/22/2022





## Positive Respiratory Pathogens by Week



WeekStart







WeekStart

RSV and B. Pert/Parap Positives

# B. Pert/Parap Positives by Week Start - Data as of 8/22/2022

B. Pertussis/Parapertussis Positives by Week



WeekStart

-







Enterovirus

#### Enterovirus by Week Start - Data as of 8/22/2022 **Enterovirus CSF Positive by Week** Enterovirus 0 0 0 0 0 0 0 0 0 0 0 0 0 38/22/22 9/6/22 WeekStart a series francisches hat . . .

Enterovirus