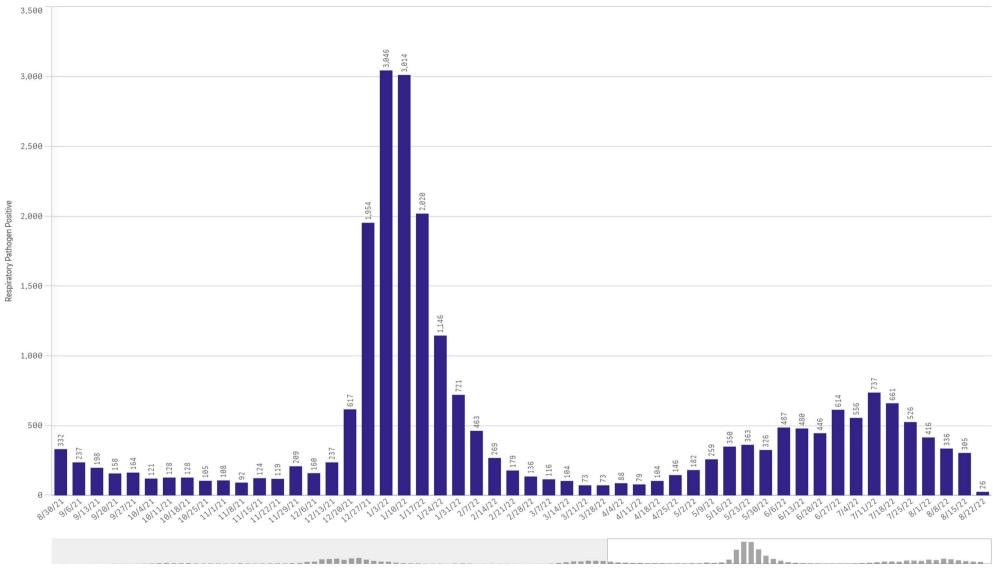

| 30                                                      | 0.0%                           | 13,238                   | 2                          | 0%                     |

\*Current WTD may not be a completed week, depending on when the data is being reviewed. Refer to data date on page header for reference. \*\*YTD for this data starts on the first Monday in October. Volume and Positive Rate

\*Current WTD may not be a complete week, dependingon when data is being reviewed. Refer to data date on page header for reference. \*\*YTD for this data starts on the first Monday in October.

### Positive Respiratory Pathogens by Week



# Positive Respiratory Pathogens by Week

UR

# Positive SARS-CoV-2 Pathogens by Week Start - Data as of 8/22/2022





## Positive Respiratory Pathogens by Week



WeekStart







WeekStart

RSV and B. Pert/Parap Positives

# B. Pert/Parap Positives by Week Start - Data as of 8/22/2022

B. Pertussis/Parapertussis Positives by Week



WeekStart

-







Enterovirus

#### Enterovirus by Week Start - Data as of 8/22/2022 **Enterovirus CSF Positive by Week** Enterovirus 0 0 0 0 0 0 0 0 0 0 0 0 0 38/22/22 9/6/22 WeekStart a series francisches hat . . .

Enterovirus