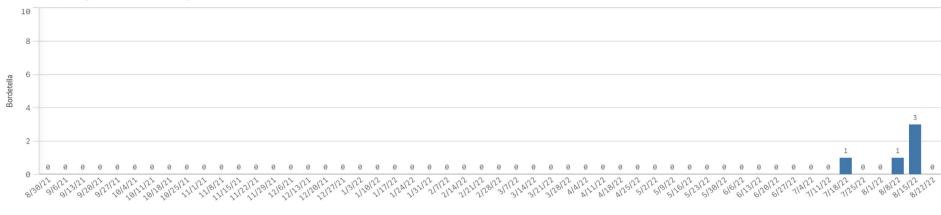

# B. Pert/Parap Positives by Week Start - Data as of 8/22/2022

B. Pertussis/Parapertussis Positives by Week

WeekStart

-

Enterovirus