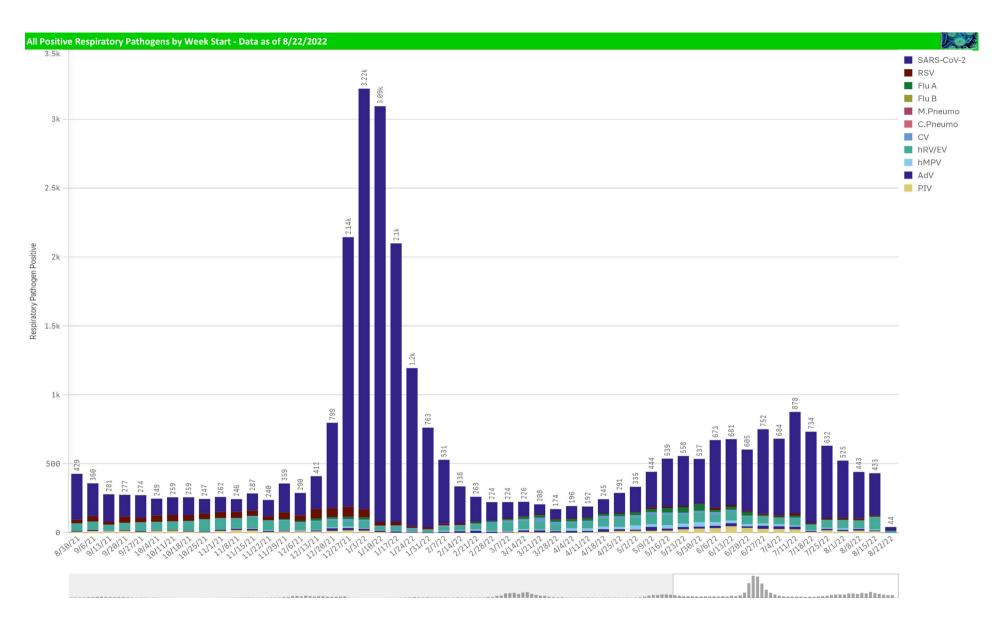

### Positive Respiratory Pathogens by Week

# Positive Respiratory Pathogens by Week

UR