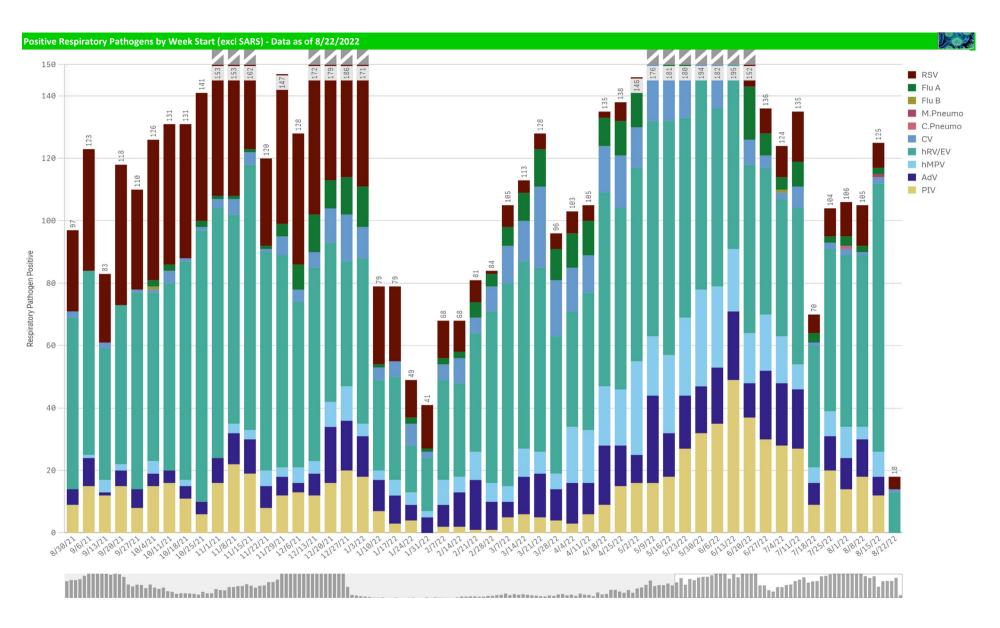

## Positive Respiratory Pathogens by Week

WeekStart

WeekStart

RSV and B. Pert/Parap Positives