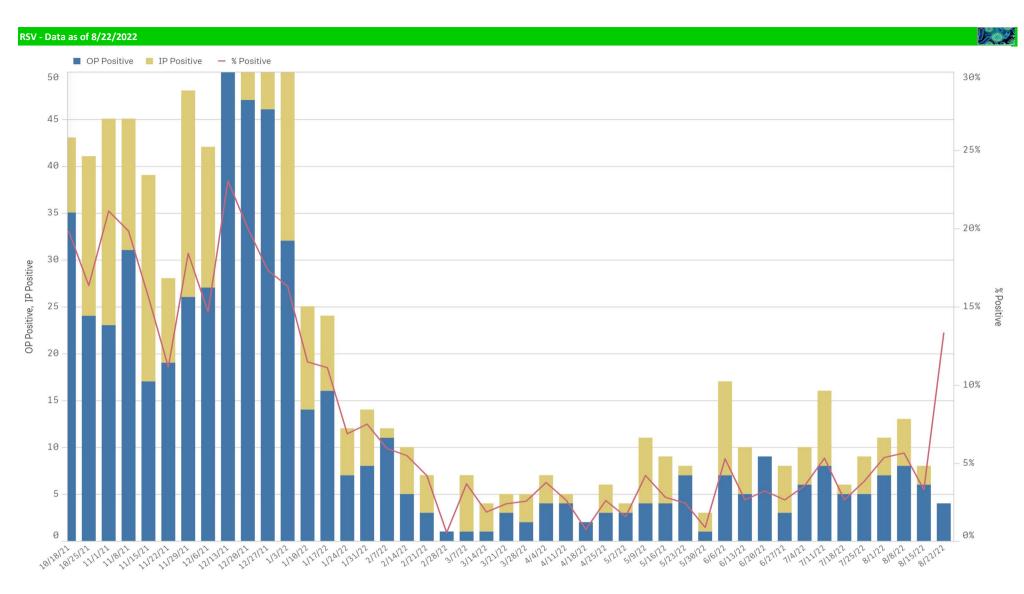

## Positive Respiratory Pathogens by Week

WeekStart

WeekStart

RSV and B. Pert/Parap Positives