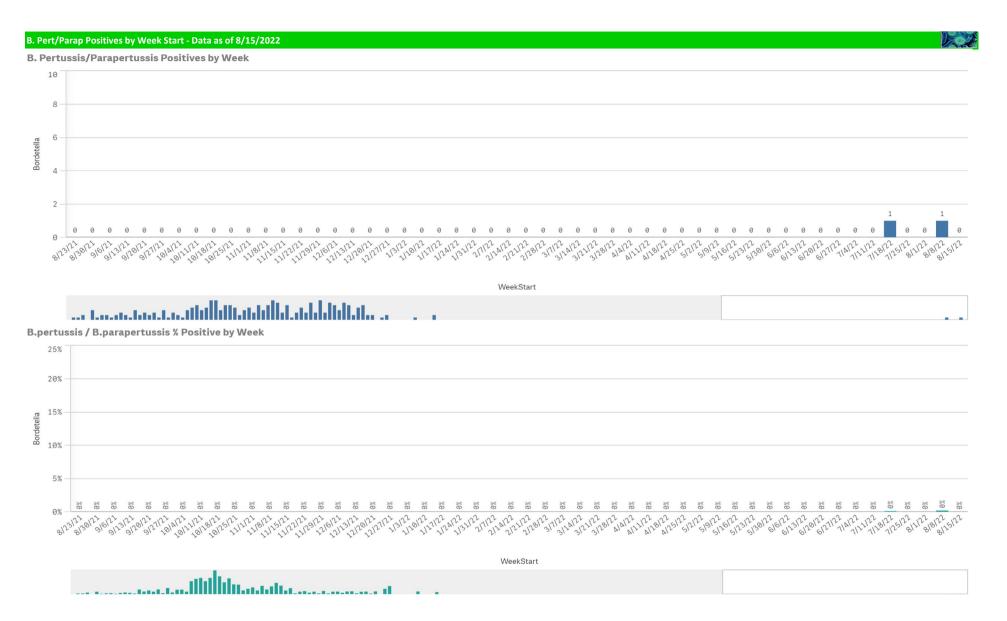

| Component Group                  | Q | Pathogen Positive<br>Previous Week<br>8/8/2022 - 8/14/2022 | Pathogen Tests<br>Previous Week<br>8/8/2022 - 8/14/2022 | Previous Week<br>Positive Rate | Pathogen Positive<br>Current WTD*<br>8/15/2022 - 8/21/2022 | Pathogen Tests<br>Current WTD*<br>8/15/2022 - 8/21/2022 | Current WTD** Positive Rate | Pathogen<br>Tested YTD** | Pathogen Positive<br>YTD** | Positive Rate<br>YTD** |
|----------------------------------|---|------------------------------------------------------------|---------------------------------------------------------|--------------------------------|------------------------------------------------------------|---------------------------------------------------------|-----------------------------|--------------------------|----------------------------|------------------------|
| Totals                           |   | 445                                                        | 4,101                                                   | 10.9%                          | 45                                                         | 470                                                     | 9.6%                        | 270,732                  | 28,041                     | 10%                    |
| COVID-19(SARS-CoV-2,PCR)         |   | 345                                                        | 3,479                                                   | 9.9%                           | 31                                                         | 391                                                     | 7.9%                        | 240,544                  | 22,896                     | 10%                    |
| Human Rhinovirus/Enterovirus     |   | 55                                                         | 193                                                     | 28.5%                          | 12                                                         | 24                                                      | 50.0%                       | 8,687                    | 2,451                      | 28%                    |
| Parainfluenza                    |   | 18                                                         | 193                                                     | 9.3%                           | 3                                                          | 24                                                      | 12.5%                       | 8,687                    | 656                        | 8%                     |
| RSV                              |   | 13                                                         | 231                                                     | 5.6%                           | 1                                                          | 31                                                      | 3.2%                        | 11,260                   | 980                        | 9%                     |
| Adenovirus                       |   | 12                                                         | 193                                                     | 6.2%                           | 0                                                          | 24                                                      | 0.0%                        | 8,687                    | 518                        | 6%                     |
| Human Metapneumovirus            |   | 4                                                          | 193                                                     | 2.1%                           | 1                                                          | 24                                                      | 4.2%                        | 8,687                    | 453                        | 5%                     |
| Influenza A                      |   | 2                                                          | 234                                                     | 0.9%                           | 0                                                          | 31                                                      | 0.0%                        | 12,992                   | 347                        | 3%                     |
| B.Pertussis/Parapertussis        |   | 1                                                          | 5                                                       | 20.0%                          | 0                                                          | 0                                                       | -                           | 803                      | 2                          | 0%                     |
| Coronavirus(other than COVID-19) |   | 1                                                          | 193                                                     | 0.5%                           | 0                                                          | 24                                                      | 0.0%                        | 8,687                    | 371                        | 4%                     |
| Chlamydia Pneumoniae             |   | 0                                                          | 193                                                     | 0.0%                           | 0                                                          | 24                                                      | 0.0%                        | 8,687                    | 1                          | 0%                     |
| Enterovirus,CSF                  |   | 0                                                          | 0                                                       | +                              | 0                                                          | 0                                                       | -                           | 31                       | 0                          | 0%                     |
| Influenza B                      |   | 0                                                          | 234                                                     | 0.0%                           | 0                                                          | 31                                                      | 0.0%                        | 12,992                   | 2                          | 0%                     |
| Mycoplasma Pneumoniae            |   | 0                                                          | 193                                                     | 0.0%                           | 0                                                          | 24                                                      | 0.0%                        | 8,687                    | 0                          | 9%                     |