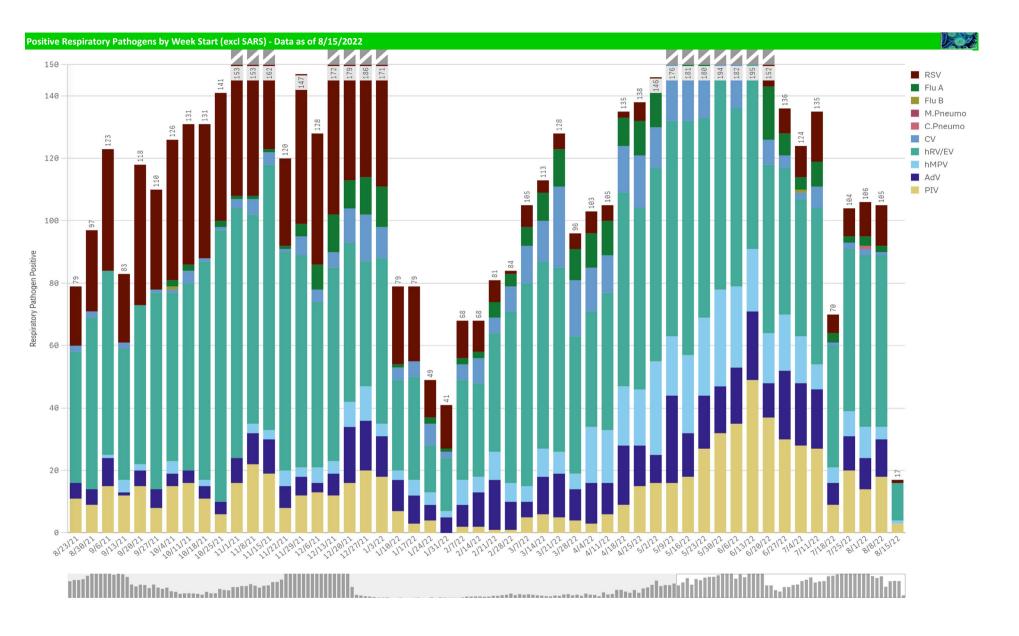

| Component Group                  | Q | Pathogen Positive<br>Previous Week<br>8/8/2022 - 8/14/2022 | Pathogen Tests<br>Previous Week<br>8/8/2022 - 8/14/2022 | Previous Week<br>Positive Rate | Pathogen Positive<br>Current WTD*<br>8/15/2022 - 8/21/2022 | Pathogen Tests<br>Current WTD*<br>8/15/2022 - 8/21/2022 | Current WTD** Positive Rate | Pathogen<br>Tested YTD** | Pathogen Positive<br>YTD** | Positive Rate<br>YTD** |
|----------------------------------|---|------------------------------------------------------------|---------------------------------------------------------|--------------------------------|------------------------------------------------------------|---------------------------------------------------------|-----------------------------|--------------------------|----------------------------|------------------------|
| Totals                           |   | 445                                                        | 4,101                                                   | 10.9%                          | 45                                                         | 470                                                     | 9.6%                        | 270,732                  | 28,041                     | 10%                    |
| COVID-19(SARS-CoV-2,PCR)         |   | 345                                                        | 3,479                                                   | 9.9%                           | 31                                                         | 391                                                     | 7.9%                        | 240,544                  | 22,896                     | 10%                    |
| Human Rhinovirus/Enterovirus     |   | 55                                                         | 193                                                     | 28.5%                          | 12                                                         | 24                                                      | 50.0%                       | 8,687                    | 2,451                      | 28%                    |
| Parainfluenza                    |   | 18                                                         | 193                                                     | 9.3%                           | 3                                                          | 24                                                      | 12.5%                       | 8,687                    | 656                        | 8%                     |
| RSV                              |   | 13                                                         | 231                                                     | 5.6%                           | 1                                                          | 31                                                      | 3.2%                        | 11,260                   | 980                        | 9%                     |
| Adenovirus                       |   | 12                                                         | 193                                                     | 6.2%                           | 0                                                          | 24                                                      | 0.0%                        | 8,687                    | 518                        | 6%                     |
| Human Metapneumovirus            |   | 4                                                          | 193                                                     | 2.1%                           | 1                                                          | 24                                                      | 4.2%                        | 8,687                    | 453                        | 5%                     |
| Influenza A                      |   | 2                                                          | 234                                                     | 0.9%                           | 0                                                          | 31                                                      | 0.0%                        | 12,992                   | 347                        | 3%                     |
| B.Pertussis/Parapertussis        |   | 1                                                          | 5                                                       | 20.0%                          | 0                                                          | 0                                                       | -                           | 803                      | 2                          | 0%                     |
| Coronavirus(other than COVID-19) |   | 1                                                          | 193                                                     | 0.5%                           | 0                                                          | 24                                                      | 0.0%                        | 8,687                    | 371                        | 4%                     |
| Chlamydia Pneumoniae             |   | 0                                                          | 193                                                     | 0.0%                           | 0                                                          | 24                                                      | 0.0%                        | 8,687                    | 1                          | 0%                     |
| Enterovirus,CSF                  |   | 0                                                          | 0                                                       | +                              | 0                                                          | 0                                                       | -                           | 31                       | 0                          | 0%                     |
| Influenza B                      |   | 0                                                          | 234                                                     | 0.0%                           | 0                                                          | 31                                                      | 0.0%                        | 12,992                   | 2                          | 0%                     |
| Mycoplasma Pneumoniae            |   | 0                                                          | 193                                                     | 0.0%                           | 0                                                          | 24                                                      | 0.0%                        | 8,687                    | 0                          | 9%                     |