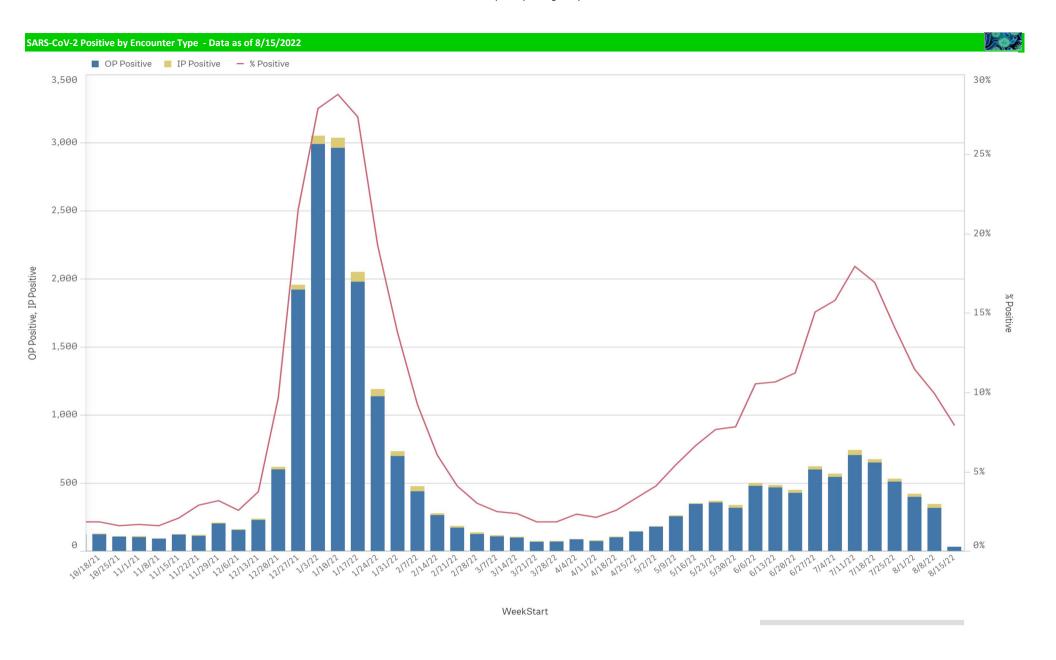

| Component Group                  | Q | Pathogen Positive<br>Previous Week<br>8/8/2022 - 8/14/2022 | Pathogen Tests<br>Previous Week<br>8/8/2022 - 8/14/2022 | Previous Week<br>Positive Rate | Pathogen Positive<br>Current WTD*<br>8/15/2022 - 8/21/2022 | Pathogen Tests<br>Current WTD*<br>8/15/2022 - 8/21/2022 | Current WTD** Positive Rate | Pathogen<br>Tested YTD** | Pathogen Positive<br>YTD** | Positive Rate<br>YTD** |
|----------------------------------|---|------------------------------------------------------------|---------------------------------------------------------|--------------------------------|------------------------------------------------------------|---------------------------------------------------------|-----------------------------|--------------------------|----------------------------|------------------------|
| Totals                           |   | 445                                                        | 4,101                                                   | 10.9%                          | 45                                                         | 470                                                     | 9.6%                        | 270,732                  | 28,041                     | 10%                    |
| COVID-19(SARS-CoV-2,PCR)         |   | 345                                                        | 3,479                                                   | 9.9%                           | 31                                                         | 391                                                     | 7.9%                        | 240,544                  | 22,896                     | 10%                    |
| Human Rhinovirus/Enterovirus     |   | 55                                                         | 193                                                     | 28.5%                          | 12                                                         | 24                                                      | 50.0%                       | 8,687                    | 2,451                      | 28%                    |
| Parainfluenza                    |   | 18                                                         | 193                                                     | 9.3%                           | 3                                                          | 24                                                      | 12.5%                       | 8,687                    | 656                        | 8%                     |
| RSV                              |   | 13                                                         | 231                                                     | 5.6%                           | 1                                                          | 31                                                      | 3.2%                        | 11,260                   | 980                        | 9%                     |
| Adenovirus                       |   | 12                                                         | 193                                                     | 6.2%                           | 0                                                          | 24                                                      | 0.0%                        | 8,687                    | 518                        | 6%                     |
| Human Metapneumovirus            |   | 4                                                          | 193                                                     | 2.1%                           | 1                                                          | 24                                                      | 4.2%                        | 8,687                    | 453                        | 5%                     |
| Influenza A                      |   | 2                                                          | 234                                                     | 0.9%                           | 0                                                          | 31                                                      | 0.0%                        | 12,992                   | 347                        | 3%                     |
| B.Pertussis/Parapertussis        |   | 1                                                          | 5                                                       | 20.0%                          | 0                                                          | 0                                                       | -                           | 803                      | 2                          | 0%                     |
| Coronavirus(other than COVID-19) |   | 1                                                          | 193                                                     | 0.5%                           | 0                                                          | 24                                                      | 0.0%                        | 8,687                    | 371                        | 4%                     |
| Chlamydia Pneumoniae             |   | 0                                                          | 193                                                     | 0.0%                           | 0                                                          | 24                                                      | 0.0%                        | 8,687                    | 1                          | 0%                     |
| Enterovirus,CSF                  |   | 0                                                          | 0                                                       | +                              | 0                                                          | 0                                                       | -                           | 31                       | 0                          | 0%                     |
| Influenza B                      |   | 0                                                          | 234                                                     | 0.0%                           | 0                                                          | 31                                                      | 0.0%                        | 12,992                   | 2                          | 0%                     |
| Mycoplasma Pneumoniae            |   | 0                                                          | 193                                                     | 0.0%                           | 0                                                          | 24                                                      | 0.0%                        | 8,687                    | 0                          | 9%                     |