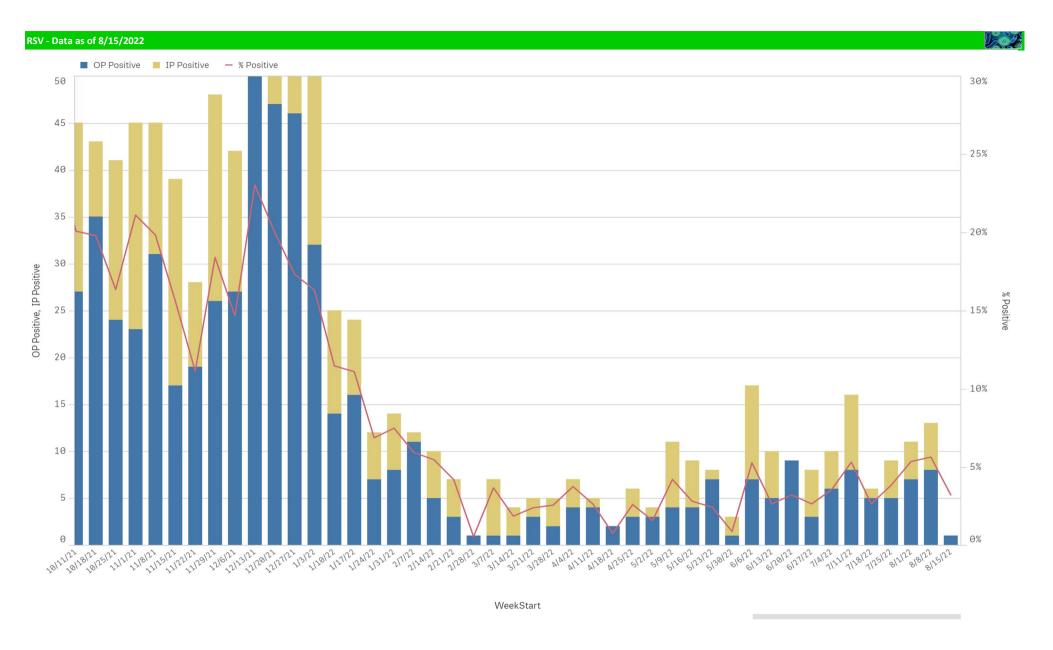

| Component Group                  | Q | Pathogen Positive<br>Previous Week<br>8/8/2022 - 8/14/2022 | Pathogen Tests<br>Previous Week<br>8/8/2022 - 8/14/2022 | Previous Week<br>Positive Rate | Pathogen Positive<br>Current WTD*<br>8/15/2022 - 8/21/2022 | Pathogen Tests<br>Current WTD*<br>8/15/2022 - 8/21/2022 | Current WTD** Positive Rate | Pathogen<br>Tested YTD** | Pathogen Positive<br>YTD** | Positive Rate<br>YTD** |
|----------------------------------|---|------------------------------------------------------------|---------------------------------------------------------|--------------------------------|------------------------------------------------------------|---------------------------------------------------------|-----------------------------|--------------------------|----------------------------|------------------------|
| Totals                           |   | 445                                                        | 4,101                                                   | 10.9%                          | 45                                                         | 470                                                     | 9.6%                        | 270,732                  | 28,041                     | 10%                    |
| COVID-19(SARS-CoV-2,PCR)         |   | 345                                                        | 3,479                                                   | 9.9%                           | 31                                                         | 391                                                     | 7.9%                        | 240,544                  | 22,896                     | 10%                    |
| Human Rhinovirus/Enterovirus     |   | 55                                                         | 193                                                     | 28.5%                          | 12                                                         | 24                                                      | 50.0%                       | 8,687                    | 2,451                      | 28%                    |
| Parainfluenza                    |   | 18                                                         | 193                                                     | 9.3%                           | 3                                                          | 24                                                      | 12.5%                       | 8,687                    | 656                        | 8%                     |
| RSV                              |   | 13                                                         | 231                                                     | 5.6%                           | 1                                                          | 31                                                      | 3.2%                        | 11,260                   | 980                        | 9%                     |
| Adenovirus                       |   | 12                                                         | 193                                                     | 6.2%                           | 0                                                          | 24                                                      | 0.0%                        | 8,687                    | 518                        | 6%                     |
| Human Metapneumovirus            |   | 4                                                          | 193                                                     | 2.1%                           | 1                                                          | 24                                                      | 4.2%                        | 8,687                    | 453                        | 5%                     |
| Influenza A                      |   | 2                                                          | 234                                                     | 0.9%                           | 0                                                          | 31                                                      | 0.0%                        | 12,992                   | 347                        | 3%                     |
| B.Pertussis/Parapertussis        |   | 1                                                          | 5                                                       | 20.0%                          | 0                                                          | 0                                                       | -                           | 803                      | 2                          | 0%                     |
| Coronavirus(other than COVID-19) |   | 1                                                          | 193                                                     | 0.5%                           | 0                                                          | 24                                                      | 0.0%                        | 8,687                    | 371                        | 4%                     |
| Chlamydia Pneumoniae             |   | 0                                                          | 193                                                     | 0.0%                           | 0                                                          | 24                                                      | 0.0%                        | 8,687                    | 1                          | 0%                     |
| Enterovirus,CSF                  |   | 0                                                          | 0                                                       | +                              | 0                                                          | 0                                                       | -                           | 31                       | 0                          | 0%                     |
| Influenza B                      |   | 0                                                          | 234                                                     | 0.0%                           | 0                                                          | 31                                                      | 0.0%                        | 12,992                   | 2                          | 0%                     |
| Mycoplasma Pneumoniae            |   | 0                                                          | 193                                                     | 0.0%                           | 0                                                          | 24                                                      | 0.0%                        | 8,687                    | 0                          | 9%                     |