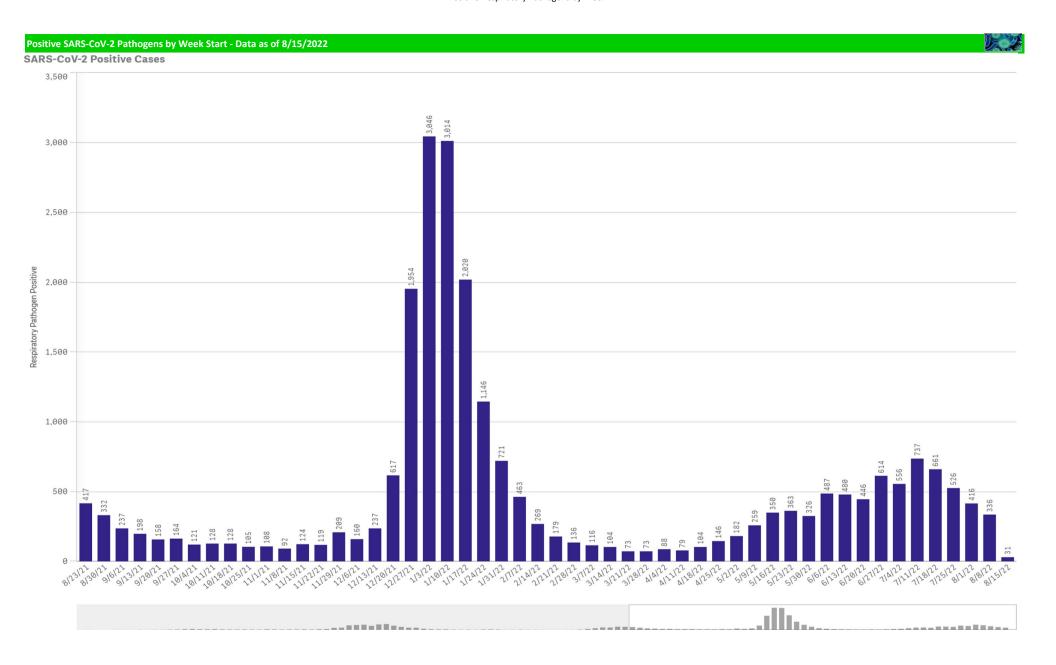

| Component Group                  | Q | Pathogen Positive<br>Previous Week<br>8/8/2022 - 8/14/2022 | Pathogen Tests<br>Previous Week<br>8/8/2022 - 8/14/2022 | Previous Week<br>Positive Rate | Pathogen Positive<br>Current WTD*<br>8/15/2022 - 8/21/2022 | Pathogen Tests<br>Current WTD*<br>8/15/2022 - 8/21/2022 | Current WTD** Positive Rate | Pathogen<br>Tested YTD** | Pathogen Positive<br>YTD** | Positive Rate<br>YTD** |
|----------------------------------|---|------------------------------------------------------------|---------------------------------------------------------|--------------------------------|------------------------------------------------------------|---------------------------------------------------------|-----------------------------|--------------------------|----------------------------|------------------------|
| Totals                           |   | 445                                                        | 4,101                                                   | 10.9%                          | 45                                                         | 470                                                     | 9.6%                        | 270,732                  | 28,041                     | 10%                    |
| COVID-19(SARS-CoV-2,PCR)         |   | 345                                                        | 3,479                                                   | 9.9%                           | 31                                                         | 391                                                     | 7.9%                        | 240,544                  | 22,896                     | 10%                    |
| Human Rhinovirus/Enterovirus     |   | 55                                                         | 193                                                     | 28.5%                          | 12                                                         | 24                                                      | 50.0%                       | 8,687                    | 2,451                      | 28%                    |
| Parainfluenza                    |   | 18                                                         | 193                                                     | 9.3%                           | 3                                                          | 24                                                      | 12.5%                       | 8,687                    | 656                        | 8%                     |
| RSV                              |   | 13                                                         | 231                                                     | 5.6%                           | 1                                                          | 31                                                      | 3.2%                        | 11,260                   | 980                        | 9%                     |
| Adenovirus                       |   | 12                                                         | 193                                                     | 6.2%                           | 0                                                          | 24                                                      | 0.0%                        | 8,687                    | 518                        | 6%                     |
| Human Metapneumovirus            |   | 4                                                          | 193                                                     | 2.1%                           | 1                                                          | 24                                                      | 4.2%                        | 8,687                    | 453                        | 5%                     |
| Influenza A                      |   | 2                                                          | 234                                                     | 0.9%                           | 0                                                          | 31                                                      | 0.0%                        | 12,992                   | 347                        | 3%                     |
| B.Pertussis/Parapertussis        |   | 1                                                          | 5                                                       | 20.0%                          | 0                                                          | 0                                                       | -                           | 803                      | 2                          | 0%                     |
| Coronavirus(other than COVID-19) |   | 1                                                          | 193                                                     | 0.5%                           | 0                                                          | 24                                                      | 0.0%                        | 8,687                    | 371                        | 4%                     |
| Chlamydia Pneumoniae             |   | 0                                                          | 193                                                     | 0.0%                           | 0                                                          | 24                                                      | 0.0%                        | 8,687                    | 1                          | 0%                     |
| Enterovirus,CSF                  |   | 0                                                          | 0                                                       | +                              | 0                                                          | 0                                                       | -                           | 31                       | 0                          | 0%                     |
| Influenza B                      |   | 0                                                          | 234                                                     | 0.0%                           | 0                                                          | 31                                                      | 0.0%                        | 12,992                   | 2                          | 0%                     |
| Mycoplasma Pneumoniae            |   | 0                                                          | 193                                                     | 0.0%                           | 0                                                          | 24                                                      | 0.0%                        | 8,687                    | 0                          | 9%                     |