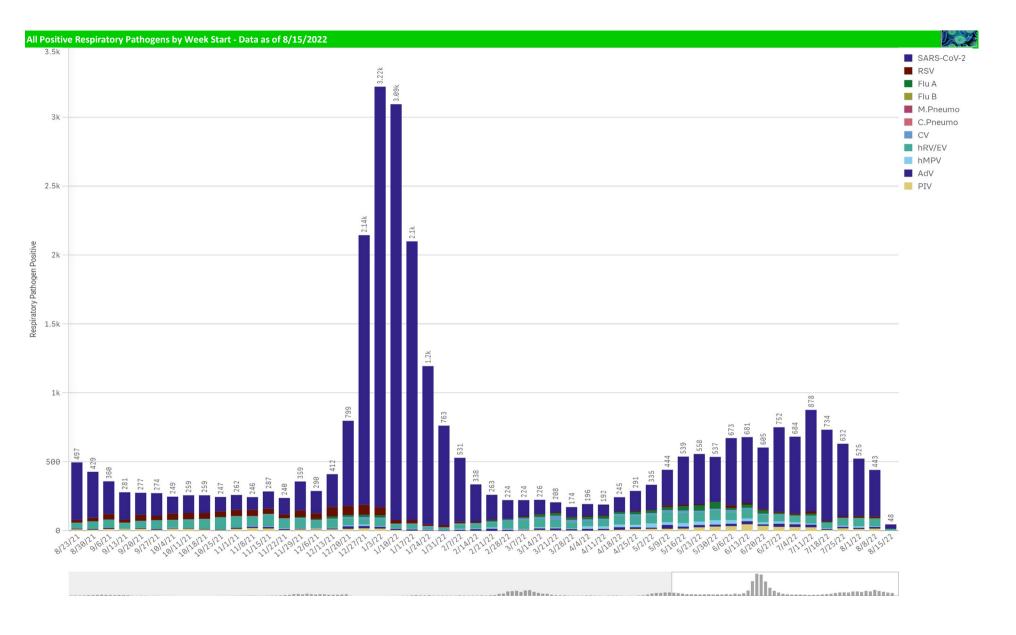

| Component Group                  | Q | Pathogen Positive<br>Previous Week<br>8/8/2022 - 8/14/2022 | Pathogen Tests<br>Previous Week<br>8/8/2022 - 8/14/2022 | Previous Week<br>Positive Rate | Pathogen Positive<br>Current WTD*<br>8/15/2022 - 8/21/2022 | Pathogen Tests<br>Current WTD*<br>8/15/2022 - 8/21/2022 | Current WTD** Positive Rate | Pathogen<br>Tested YTD** | Pathogen Positive<br>YTD** | Positive Rate<br>YTD** |
|----------------------------------|---|------------------------------------------------------------|---------------------------------------------------------|--------------------------------|------------------------------------------------------------|---------------------------------------------------------|-----------------------------|--------------------------|----------------------------|------------------------|
| Totals                           |   | 445                                                        | 4,101                                                   | 10.9%                          | 45                                                         | 470                                                     | 9.6%                        | 270,732                  | 28,041                     | 10%                    |
| COVID-19(SARS-CoV-2,PCR)         |   | 345                                                        | 3,479                                                   | 9.9%                           | 31                                                         | 391                                                     | 7.9%                        | 240,544                  | 22,896                     | 10%                    |
| Human Rhinovirus/Enterovirus     |   | 55                                                         | 193                                                     | 28.5%                          | 12                                                         | 24                                                      | 50.0%                       | 8,687                    | 2,451                      | 28%                    |
| Parainfluenza                    |   | 18                                                         | 193                                                     | 9.3%                           | 3                                                          | 24                                                      | 12.5%                       | 8,687                    | 656                        | 8%                     |
| RSV                              |   | 13                                                         | 231                                                     | 5.6%                           | 1                                                          | 31                                                      | 3.2%                        | 11,260                   | 980                        | 9%                     |
| Adenovirus                       |   | 12                                                         | 193                                                     | 6.2%                           | 0                                                          | 24                                                      | 0.0%                        | 8,687                    | 518                        | 6%                     |
| Human Metapneumovirus            |   | 4                                                          | 193                                                     | 2.1%                           | 1                                                          | 24                                                      | 4.2%                        | 8,687                    | 453                        | 5%                     |
| Influenza A                      |   | 2                                                          | 234                                                     | 0.9%                           | 0                                                          | 31                                                      | 0.0%                        | 12,992                   | 347                        | 3%                     |
| B.Pertussis/Parapertussis        |   | 1                                                          | 5                                                       | 20.0%                          | 0                                                          | 0                                                       | -                           | 803                      | 2                          | 0%                     |
| Coronavirus(other than COVID-19) |   | 1                                                          | 193                                                     | 0.5%                           | 0                                                          | 24                                                      | 0.0%                        | 8,687                    | 371                        | 4%                     |
| Chlamydia Pneumoniae             |   | 0                                                          | 193                                                     | 0.0%                           | 0                                                          | 24                                                      | 0.0%                        | 8,687                    | 1                          | 0%                     |
| Enterovirus,CSF                  |   | 0                                                          | 0                                                       | +                              | 0                                                          | 0                                                       | -                           | 31                       | 0                          | 0%                     |
| Influenza B                      |   | 0                                                          | 234                                                     | 0.0%                           | 0                                                          | 31                                                      | 0.0%                        | 12,992                   | 2                          | 0%                     |
| Mycoplasma Pneumoniae            |   | 0                                                          | 193                                                     | 0.0%                           | 0                                                          | 24                                                      | 0.0%                        | 8,687                    | 0                          | 9%                     |