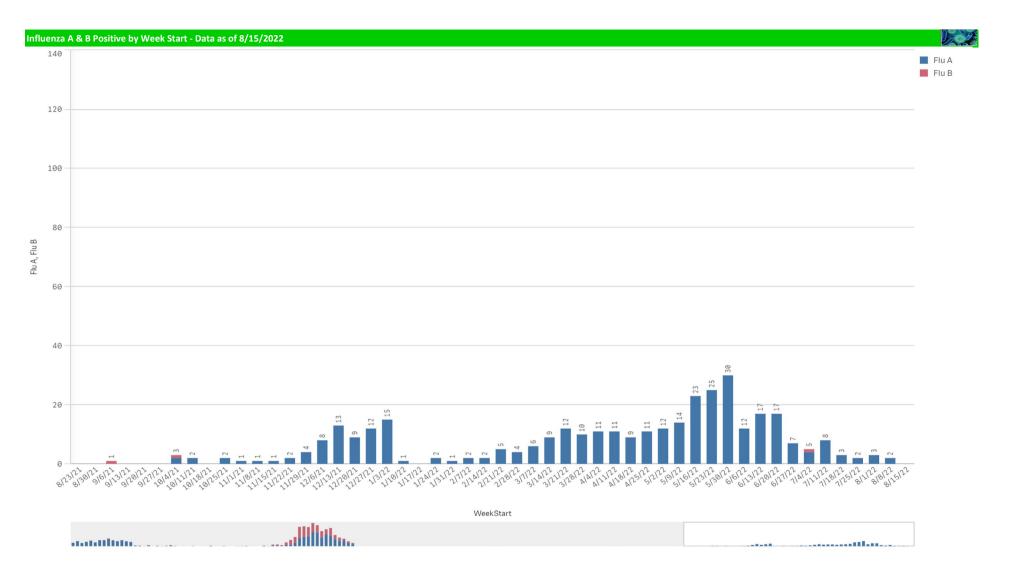

| Component Group                  | Q | Pathogen Positive<br>Previous Week<br>8/8/2022 - 8/14/2022 | Pathogen Tests<br>Previous Week<br>8/8/2022 - 8/14/2022 | Previous Week<br>Positive Rate | Pathogen Positive<br>Current WTD*<br>8/15/2022 - 8/21/2022 | Pathogen Tests<br>Current WTD*<br>8/15/2022 - 8/21/2022 | Current WTD** Positive Rate | Pathogen<br>Tested YTD** | Pathogen Positive<br>YTD** | Positive Rate<br>YTD** |
|----------------------------------|---|------------------------------------------------------------|---------------------------------------------------------|--------------------------------|------------------------------------------------------------|---------------------------------------------------------|-----------------------------|--------------------------|----------------------------|------------------------|
| Totals                           |   | 445                                                        | 4,101                                                   | 10.9%                          | 45                                                         | 470                                                     | 9.6%                        | 270,732                  | 28,041                     | 10%                    |
| COVID-19(SARS-CoV-2,PCR)         |   | 345                                                        | 3,479                                                   | 9.9%                           | 31                                                         | 391                                                     | 7.9%                        | 240,544                  | 22,896                     | 10%                    |
| Human Rhinovirus/Enterovirus     |   | 55                                                         | 193                                                     | 28.5%                          | 12                                                         | 24                                                      | 50.0%                       | 8,687                    | 2,451                      | 28%                    |
| Parainfluenza                    |   | 18                                                         | 193                                                     | 9.3%                           | 3                                                          | 24                                                      | 12.5%                       | 8,687                    | 656                        | 8%                     |
| RSV                              |   | 13                                                         | 231                                                     | 5.6%                           | 1                                                          | 31                                                      | 3.2%                        | 11,260                   | 980                        | 9%                     |
| Adenovirus                       |   | 12                                                         | 193                                                     | 6.2%                           | 0                                                          | 24                                                      | 0.0%                        | 8,687                    | 518                        | 6%                     |
| Human Metapneumovirus            |   | 4                                                          | 193                                                     | 2.1%                           | 1                                                          | 24                                                      | 4.2%                        | 8,687                    | 453                        | 5%                     |
| Influenza A                      |   | 2                                                          | 234                                                     | 0.9%                           | 0                                                          | 31                                                      | 0.0%                        | 12,992                   | 347                        | 3%                     |
| B.Pertussis/Parapertussis        |   | 1                                                          | 5                                                       | 20.0%                          | 0                                                          | 0                                                       | -                           | 803                      | 2                          | 0%                     |
| Coronavirus(other than COVID-19) |   | 1                                                          | 193                                                     | 0.5%                           | 0                                                          | 24                                                      | 0.0%                        | 8,687                    | 371                        | 4%                     |
| Chlamydia Pneumoniae             |   | 0                                                          | 193                                                     | 0.0%                           | 0                                                          | 24                                                      | 0.0%                        | 8,687                    | 1                          | 0%                     |
| Enterovirus,CSF                  |   | 0                                                          | 0                                                       | +                              | 0                                                          | 0                                                       | -                           | 31                       | 0                          | 0%                     |
| Influenza B                      |   | 0                                                          | 234                                                     | 0.0%                           | 0                                                          | 31                                                      | 0.0%                        | 12,992                   | 2                          | 0%                     |
| Mycoplasma Pneumoniae            |   | 0                                                          | 193                                                     | 0.0%                           | 0                                                          | 24                                                      | 0.0%                        | 8,687                    | 0                          | 9%                     |