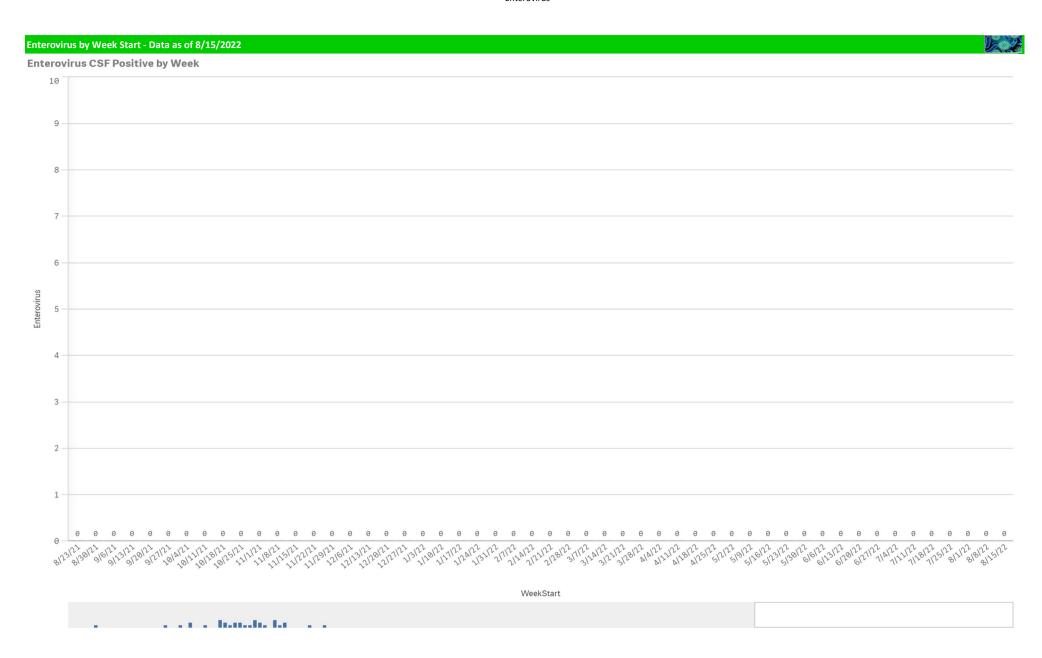

| Component Group                  | Q | Pathogen Positive<br>Previous Week<br>8/8/2022 - 8/14/2022 | Pathogen Tests<br>Previous Week<br>8/8/2022 - 8/14/2022 | Previous Week<br>Positive Rate | Pathogen Positive<br>Current WTD*<br>8/15/2022 - 8/21/2022 | Pathogen Tests<br>Current WTD*<br>8/15/2022 - 8/21/2022 | Current WTD** Positive Rate | Pathogen<br>Tested YTD** | Pathogen Positive<br>YTD** | Positive Rate<br>YTD** |
|----------------------------------|---|------------------------------------------------------------|---------------------------------------------------------|--------------------------------|------------------------------------------------------------|---------------------------------------------------------|-----------------------------|--------------------------|----------------------------|------------------------|
| Totals                           |   | 445                                                        | 4,101                                                   | 10.9%                          | 45                                                         | 470                                                     | 9.6%                        | 270,732                  | 28,041                     | 10%                    |
| COVID-19(SARS-CoV-2,PCR)         |   | 345                                                        | 3,479                                                   | 9.9%                           | 31                                                         | 391                                                     | 7.9%                        | 240,544                  | 22,896                     | 10%                    |
| Human Rhinovirus/Enterovirus     |   | 55                                                         | 193                                                     | 28.5%                          | 12                                                         | 24                                                      | 50.0%                       | 8,687                    | 2,451                      | 28%                    |
| Parainfluenza                    |   | 18                                                         | 193                                                     | 9.3%                           | 3                                                          | 24                                                      | 12.5%                       | 8,687                    | 656                        | 8%                     |
| RSV                              |   | 13                                                         | 231                                                     | 5.6%                           | 1                                                          | 31                                                      | 3.2%                        | 11,260                   | 980                        | 9%                     |
| Adenovirus                       |   | 12                                                         | 193                                                     | 6.2%                           | 0                                                          | 24                                                      | 0.0%                        | 8,687                    | 518                        | 6%                     |
| Human Metapneumovirus            |   | 4                                                          | 193                                                     | 2.1%                           | 1                                                          | 24                                                      | 4.2%                        | 8,687                    | 453                        | 5%                     |
| Influenza A                      |   | 2                                                          | 234                                                     | 0.9%                           | 0                                                          | 31                                                      | 0.0%                        | 12,992                   | 347                        | 3%                     |
| B.Pertussis/Parapertussis        |   | 1                                                          | 5                                                       | 20.0%                          | 0                                                          | 0                                                       | -                           | 803                      | 2                          | 0%                     |
| Coronavirus(other than COVID-19) |   | 1                                                          | 193                                                     | 0.5%                           | 0                                                          | 24                                                      | 0.0%                        | 8,687                    | 371                        | 4%                     |
| Chlamydia Pneumoniae             |   | 0                                                          | 193                                                     | 0.0%                           | 0                                                          | 24                                                      | 0.0%                        | 8,687                    | 1                          | 0%                     |
| Enterovirus,CSF                  |   | 0                                                          | 0                                                       | +                              | 0                                                          | 0                                                       | -                           | 31                       | 0                          | 0%                     |
| Influenza B                      |   | 0                                                          | 234                                                     | 0.0%                           | 0                                                          | 31                                                      | 0.0%                        | 12,992                   | 2                          | 0%                     |
| Mycoplasma Pneumoniae            |   | 0                                                          | 193                                                     | 0.0%                           | 0                                                          | 24                                                      | 0.0%                        | 8,687                    | 0                          | 9%                     |