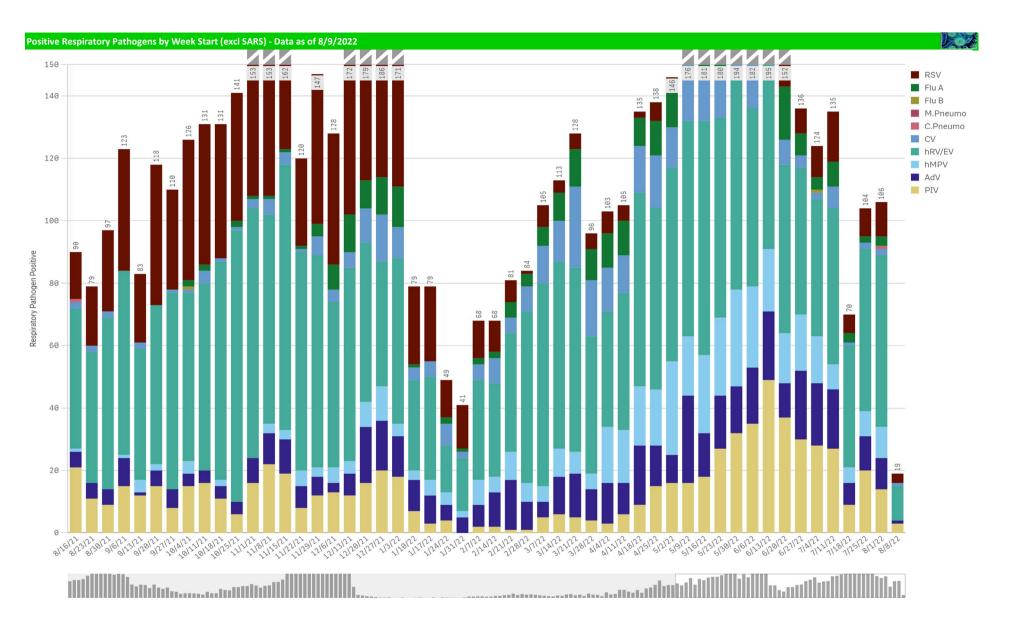

|                                  | Pathogen Positive                    | Pathogen Tests                       |                                | Pathogen Positive                    | Pathogen Tests                       |                             |                          |                            |                        |
|----------------------------------|--------------------------------------|--------------------------------------|--------------------------------|--------------------------------------|--------------------------------------|-----------------------------|--------------------------|----------------------------|------------------------|
| Component Group                  | Previous Week<br>8/1/2022 - 8/7/2022 | Previous Week<br>8/1/2022 - 8/7/2022 | Previous Week<br>Positive Rate | Current WTD*<br>8/8/2022 - 8/14/2022 | Current WTD*<br>8/8/2022 - 8/14/2022 | Current WTD** Positive Rate | Pathogen<br>Tested YTD** | Pathogen Positive<br>YTD** | Positive Rate<br>YTD** |
| Totals                           | 515                                  | 4,261                                | 12.1%                          | 79                                   | 606                                  | 13.0%                       | 266,767                  | 27,630                     | 10%                    |
| COVID-19(SARS-CoV-2,PCR)         | 420                                  | 3,669                                | 11.4%                          | 61                                   | 490                                  | 12.4%                       | 237,164                  | 22,581                     | 10%                    |
| Human Rhinovirus/Enterovirus     | 55                                   | 190                                  | 28.9%                          | 11                                   | 37                                   | 29.7%                       | 8,507                    | 2,395                      | 28%                    |
| Parainfluenza                    | 14                                   | 190                                  | 7.4%                           | 3                                    | 37                                   | 8.1%                        | 8,507                    | 638                        | 7%                     |
| RSV                              | 11                                   | 206                                  | 5.3%                           | 3                                    | 42                                   | 7.1%                        | 11,040                   | 969                        | 9%                     |
| Adenovirus                       | 10                                   | 190                                  | 5.3%                           | 1                                    | 37                                   | 2.7%                        | 8,507                    | 507                        | 6%                     |
| Human Metapneumovirus            | 10                                   | 190                                  | 5.3%                           | 0                                    | 37                                   | 0.0%                        | 8,507                    | 448                        | 5%                     |
| Influenza A                      | 3                                    | 213                                  | 1.4%                           | 0                                    | 42                                   | 0.0%                        | 12,769                   | 345                        | 3%                     |
| Coronavirus(other than COVID-19) | 2                                    | 190                                  | 1.1%                           | 1                                    | 37                                   | 2.7%                        | 8,507                    | 371                        | 4%                     |
| Chlamydia Pneumoniae             | 1                                    | 190                                  | 0.5%                           | 0                                    | 37                                   | 0.0%                        | 8,507                    | 1                          | 0%                     |
| B.Pertussis/Parapertussis        | 0                                    | 6                                    | 0.0%                           | 0                                    | 0                                    | -                           | 798                      | 1                          | 0%                     |
| Enterovirus,CSF                  | 0                                    | 0                                    | ÷                              | 0                                    | 0                                    | -                           | 31                       | 0                          | 0%                     |
| Influenza B                      | 0                                    | 213                                  | 0.0%                           | 0                                    | 42                                   | 0.0%                        | 12,769                   | 2                          | 0%                     |
| Mycoplasma Pneumoniae            | 0                                    | 190                                  | 0.0%                           | 0                                    | 37                                   | 0.0%                        | 8,507                    | 0                          | 0%                     |