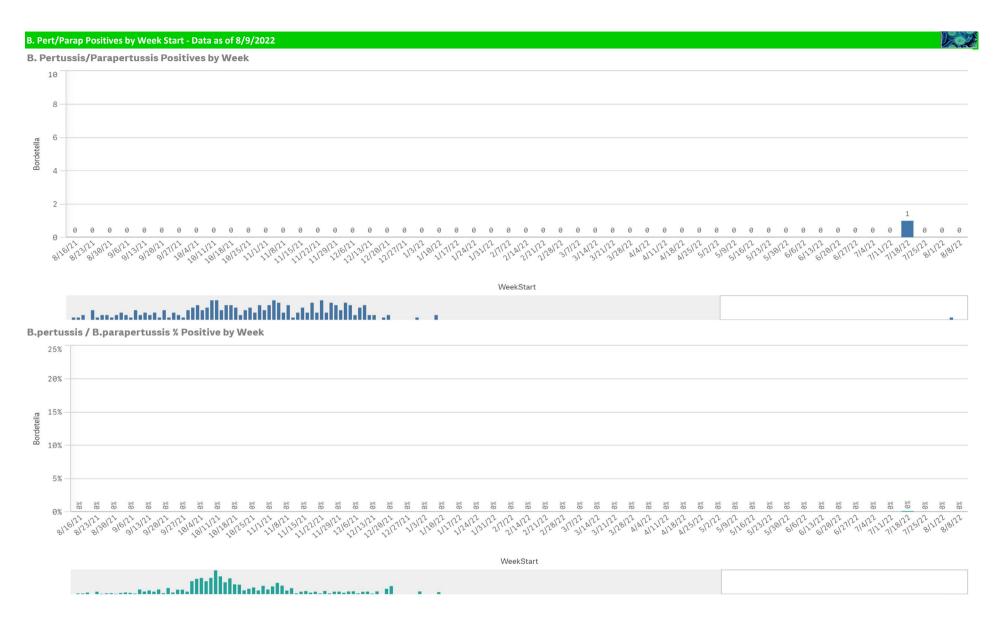

|                                  | Pathogen Positive                    | Pathogen Tests                       |                                | Pathogen Positive                    | Pathogen Tests                       |                             |                          |                            |                        |
|----------------------------------|--------------------------------------|--------------------------------------|--------------------------------|--------------------------------------|--------------------------------------|-----------------------------|--------------------------|----------------------------|------------------------|
| Component Group                  | Previous Week<br>8/1/2022 - 8/7/2022 | Previous Week<br>8/1/2022 - 8/7/2022 | Previous Week<br>Positive Rate | Current WTD*<br>8/8/2022 - 8/14/2022 | Current WTD*<br>8/8/2022 - 8/14/2022 | Current WTD** Positive Rate | Pathogen<br>Tested YTD** | Pathogen Positive<br>YTD** | Positive Rate<br>YTD** |
| Totals                           | 515                                  | 4,261                                | 12.1%                          | 79                                   | 606                                  | 13.0%                       | 266,767                  | 27,630                     | 10%                    |
| COVID-19(SARS-CoV-2,PCR)         | 420                                  | 3,669                                | 11.4%                          | 61                                   | 490                                  | 12.4%                       | 237,164                  | 22,581                     | 10%                    |
| Human Rhinovirus/Enterovirus     | 55                                   | 190                                  | 28.9%                          | 11                                   | 37                                   | 29.7%                       | 8,507                    | 2,395                      | 28%                    |
| Parainfluenza                    | 14                                   | 190                                  | 7.4%                           | 3                                    | 37                                   | 8.1%                        | 8,507                    | 638                        | 7%                     |
| RSV                              | 11                                   | 206                                  | 5.3%                           | 3                                    | 42                                   | 7.1%                        | 11,040                   | 969                        | 9%                     |
| Adenovirus                       | 10                                   | 190                                  | 5.3%                           | 1                                    | 37                                   | 2.7%                        | 8,507                    | 507                        | 6%                     |
| Human Metapneumovirus            | 10                                   | 190                                  | 5.3%                           | 0                                    | 37                                   | 0.0%                        | 8,507                    | 448                        | 5%                     |
| Influenza A                      | 3                                    | 213                                  | 1.4%                           | 0                                    | 42                                   | 0.0%                        | 12,769                   | 345                        | 3%                     |
| Coronavirus(other than COVID-19) | 2                                    | 190                                  | 1.1%                           | 1                                    | 37                                   | 2.7%                        | 8,507                    | 371                        | 4%                     |
| Chlamydia Pneumoniae             | 1                                    | 190                                  | 0.5%                           | 0                                    | 37                                   | 0.0%                        | 8,507                    | 1                          | 0%                     |
| B.Pertussis/Parapertussis        | 0                                    | 6                                    | 0.0%                           | 0                                    | 0                                    | -                           | 798                      | 1                          | 0%                     |
| Enterovirus,CSF                  | 0                                    | 0                                    | ÷                              | 0                                    | 0                                    | -                           | 31                       | 0                          | 0%                     |
| Influenza B                      | 0                                    | 213                                  | 0.0%                           | 0                                    | 42                                   | 0.0%                        | 12,769                   | 2                          | 0%                     |
| Mycoplasma Pneumoniae            | 0                                    | 190                                  | 0.0%                           | 0                                    | 37                                   | 0.0%                        | 8,507                    | 0                          | 0%                     |