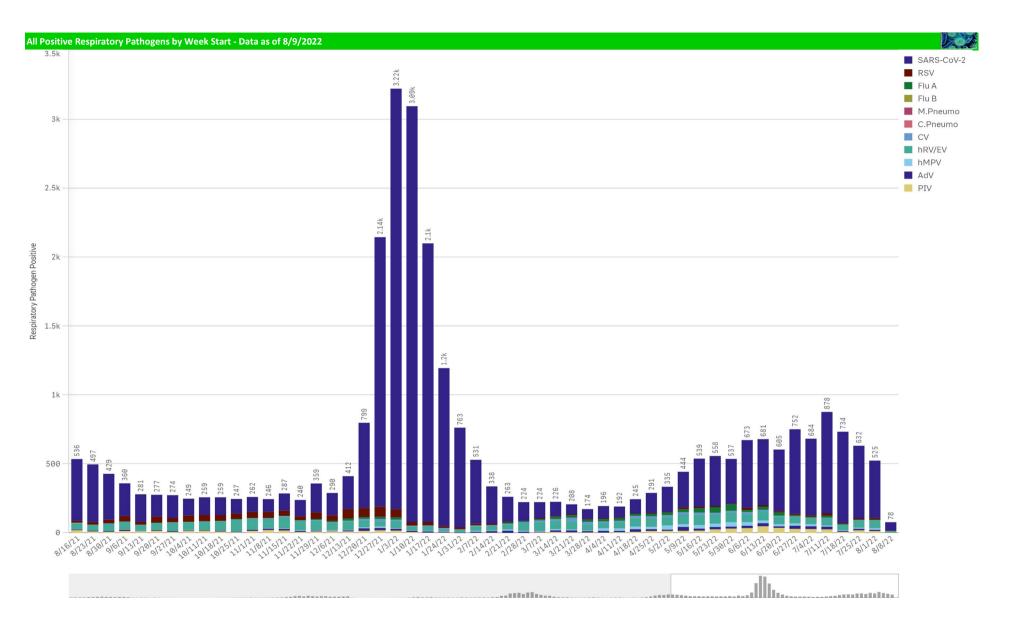

|                                  | Pathogen Positive                    | Pathogen Tests                       |                                | Pathogen Positive                    | Pathogen Tests                       |                             |                          |                            |                        |
|----------------------------------|--------------------------------------|--------------------------------------|--------------------------------|--------------------------------------|--------------------------------------|-----------------------------|--------------------------|----------------------------|------------------------|
| Component Group                  | Previous Week<br>8/1/2022 - 8/7/2022 | Previous Week<br>8/1/2022 - 8/7/2022 | Previous Week<br>Positive Rate | Current WTD*<br>8/8/2022 - 8/14/2022 | Current WTD*<br>8/8/2022 - 8/14/2022 | Current WTD** Positive Rate | Pathogen<br>Tested YTD** | Pathogen Positive<br>YTD** | Positive Rate<br>YTD** |
| Totals                           | 515                                  | 4,261                                | 12.1%                          | 79                                   | 606                                  | 13.0%                       | 266,767                  | 27,630                     | 10%                    |
| COVID-19(SARS-CoV-2,PCR)         | 420                                  | 3,669                                | 11.4%                          | 61                                   | 490                                  | 12.4%                       | 237,164                  | 22,581                     | 10%                    |
| Human Rhinovirus/Enterovirus     | 55                                   | 190                                  | 28.9%                          | 11                                   | 37                                   | 29.7%                       | 8,507                    | 2,395                      | 28%                    |
| Parainfluenza                    | 14                                   | 190                                  | 7.4%                           | 3                                    | 37                                   | 8.1%                        | 8,507                    | 638                        | 7%                     |
| RSV                              | 11                                   | 206                                  | 5.3%                           | 3                                    | 42                                   | 7.1%                        | 11,040                   | 969                        | 9%                     |
| Adenovirus                       | 10                                   | 190                                  | 5.3%                           | 1                                    | 37                                   | 2.7%                        | 8,507                    | 507                        | 6%                     |
| Human Metapneumovirus            | 10                                   | 190                                  | 5.3%                           | 0                                    | 37                                   | 0.0%                        | 8,507                    | 448                        | 5%                     |
| Influenza A                      | 3                                    | 213                                  | 1.4%                           | 0                                    | 42                                   | 0.0%                        | 12,769                   | 345                        | 3%                     |
| Coronavirus(other than COVID-19) | 2                                    | 190                                  | 1.1%                           | 1                                    | 37                                   | 2.7%                        | 8,507                    | 371                        | 4%                     |
| Chlamydia Pneumoniae             | 1                                    | 190                                  | 0.5%                           | 0                                    | 37                                   | 0.0%                        | 8,507                    | 1                          | 0%                     |
| B.Pertussis/Parapertussis        | 0                                    | 6                                    | 0.0%                           | 0                                    | 0                                    | -                           | 798                      | 1                          | 0%                     |
| Enterovirus,CSF                  | 0                                    | 0                                    | ÷                              | 0                                    | 0                                    | -                           | 31                       | 0                          | 0%                     |
| Influenza B                      | 0                                    | 213                                  | 0.0%                           | 0                                    | 42                                   | 0.0%                        | 12,769                   | 2                          | 0%                     |
| Mycoplasma Pneumoniae            | 0                                    | 190                                  | 0.0%                           | 0                                    | 37                                   | 0.0%                        | 8,507                    | 0                          | 0%                     |