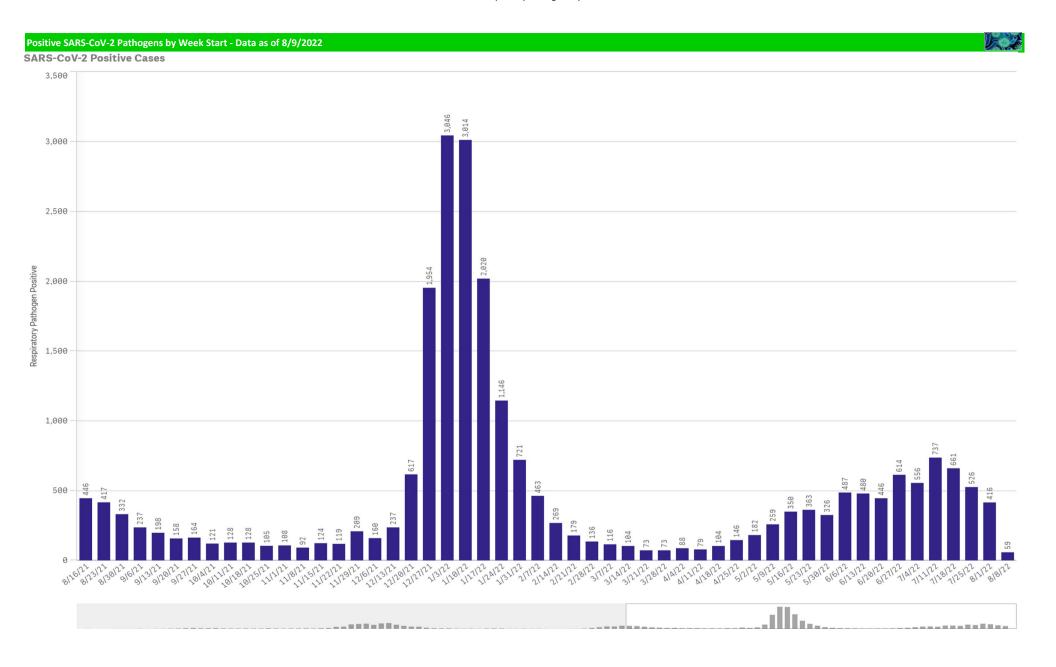

|                                  | Pathogen Positive                    | Pathogen Tests                       |                                | Pathogen Positive                    | Pathogen Tests                       |                             |                          |                            |                        |
|----------------------------------|--------------------------------------|--------------------------------------|--------------------------------|--------------------------------------|--------------------------------------|-----------------------------|--------------------------|----------------------------|------------------------|
| Component Group                  | Previous Week<br>8/1/2022 - 8/7/2022 | Previous Week<br>8/1/2022 - 8/7/2022 | Previous Week<br>Positive Rate | Current WTD*<br>8/8/2022 - 8/14/2022 | Current WTD*<br>8/8/2022 - 8/14/2022 | Current WTD** Positive Rate | Pathogen<br>Tested YTD** | Pathogen Positive<br>YTD** | Positive Rate<br>YTD** |
| Totals                           | 515                                  | 4,261                                | 12.1%                          | 79                                   | 606                                  | 13.0%                       | 266,767                  | 27,630                     | 10%                    |
| COVID-19(SARS-CoV-2,PCR)         | 420                                  | 3,669                                | 11.4%                          | 61                                   | 490                                  | 12.4%                       | 237,164                  | 22,581                     | 10%                    |
| Human Rhinovirus/Enterovirus     | 55                                   | 190                                  | 28.9%                          | 11                                   | 37                                   | 29.7%                       | 8,507                    | 2,395                      | 28%                    |
| Parainfluenza                    | 14                                   | 190                                  | 7.4%                           | 3                                    | 37                                   | 8.1%                        | 8,507                    | 638                        | 7%                     |
| RSV                              | 11                                   | 206                                  | 5.3%                           | 3                                    | 42                                   | 7.1%                        | 11,040                   | 969                        | 9%                     |
| Adenovirus                       | 10                                   | 190                                  | 5.3%                           | 1                                    | 37                                   | 2.7%                        | 8,507                    | 507                        | 6%                     |
| Human Metapneumovirus            | 10                                   | 190                                  | 5.3%                           | 0                                    | 37                                   | 0.0%                        | 8,507                    | 448                        | 5%                     |
| Influenza A                      | 3                                    | 213                                  | 1.4%                           | 0                                    | 42                                   | 0.0%                        | 12,769                   | 345                        | 3%                     |
| Coronavirus(other than COVID-19) | 2                                    | 190                                  | 1.1%                           | 1                                    | 37                                   | 2.7%                        | 8,507                    | 371                        | 4%                     |
| Chlamydia Pneumoniae             | 1                                    | 190                                  | 0.5%                           | 0                                    | 37                                   | 0.0%                        | 8,507                    | 1                          | 0%                     |
| B.Pertussis/Parapertussis        | 0                                    | 6                                    | 0.0%                           | 0                                    | 0                                    | -                           | 798                      | 1                          | 0%                     |
| Enterovirus,CSF                  | 0                                    | 0                                    | ÷                              | 0                                    | 0                                    | -                           | 31                       | 0                          | 0%                     |
| Influenza B                      | 0                                    | 213                                  | 0.0%                           | 0                                    | 42                                   | 0.0%                        | 12,769                   | 2                          | 0%                     |
| Mycoplasma Pneumoniae            | 0                                    | 190                                  | 0.0%                           | 0                                    | 37                                   | 0.0%                        | 8,507                    | 0                          | 0%                     |