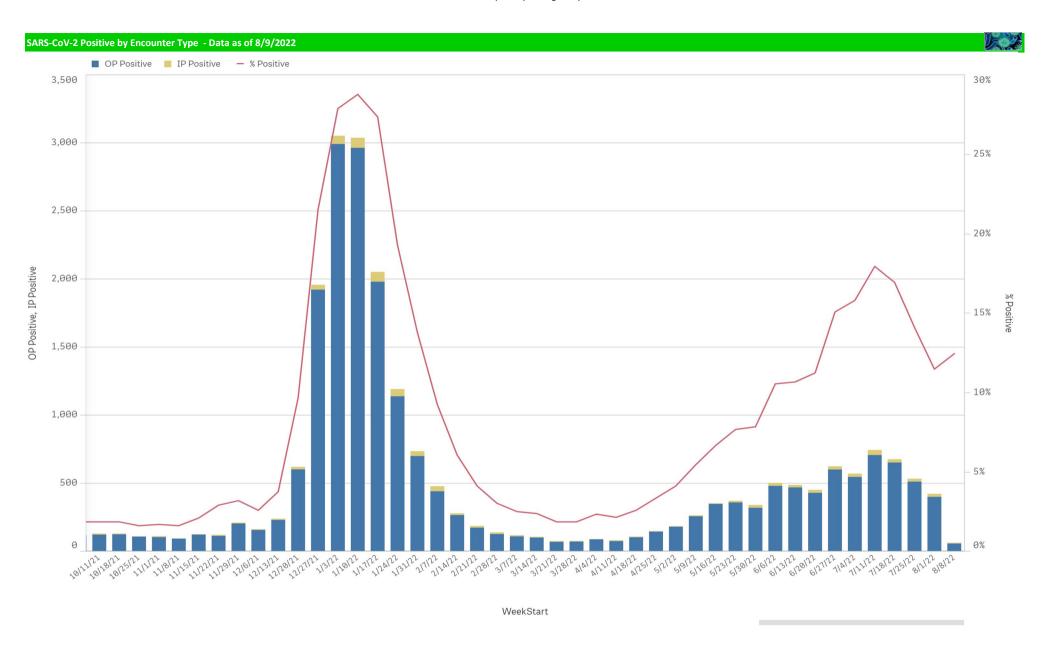

|                                  | Pathogen Positive                    | Pathogen Tests                       |                                | Pathogen Positive                    | Pathogen Tests                       |                             |                          |                            |                        |
|----------------------------------|--------------------------------------|--------------------------------------|--------------------------------|--------------------------------------|--------------------------------------|-----------------------------|--------------------------|----------------------------|------------------------|
| Component Group                  | Previous Week<br>8/1/2022 - 8/7/2022 | Previous Week<br>8/1/2022 - 8/7/2022 | Previous Week<br>Positive Rate | Current WTD*<br>8/8/2022 - 8/14/2022 | Current WTD*<br>8/8/2022 - 8/14/2022 | Current WTD** Positive Rate | Pathogen<br>Tested YTD** | Pathogen Positive<br>YTD** | Positive Rate<br>YTD** |
| Totals                           | 515                                  | 4,261                                | 12.1%                          | 79                                   | 606                                  | 13.0%                       | 266,767                  | 27,630                     | 10%                    |
| COVID-19(SARS-CoV-2,PCR)         | 420                                  | 3,669                                | 11.4%                          | 61                                   | 490                                  | 12.4%                       | 237,164                  | 22,581                     | 10%                    |
| Human Rhinovirus/Enterovirus     | 55                                   | 190                                  | 28.9%                          | 11                                   | 37                                   | 29.7%                       | 8,507                    | 2,395                      | 28%                    |
| Parainfluenza                    | 14                                   | 190                                  | 7.4%                           | 3                                    | 37                                   | 8.1%                        | 8,507                    | 638                        | 7%                     |
| RSV                              | 11                                   | 206                                  | 5.3%                           | 3                                    | 42                                   | 7.1%                        | 11,040                   | 969                        | 9%                     |
| Adenovirus                       | 10                                   | 190                                  | 5.3%                           | 1                                    | 37                                   | 2.7%                        | 8,507                    | 507                        | 6%                     |
| Human Metapneumovirus            | 10                                   | 190                                  | 5.3%                           | 0                                    | 37                                   | 0.0%                        | 8,507                    | 448                        | 5%                     |
| Influenza A                      | 3                                    | 213                                  | 1.4%                           | 0                                    | 42                                   | 0.0%                        | 12,769                   | 345                        | 3%                     |
| Coronavirus(other than COVID-19) | 2                                    | 190                                  | 1.1%                           | 1                                    | 37                                   | 2.7%                        | 8,507                    | 371                        | 4%                     |
| Chlamydia Pneumoniae             | 1                                    | 190                                  | 0.5%                           | 0                                    | 37                                   | 0.0%                        | 8,507                    | 1                          | 0%                     |
| B.Pertussis/Parapertussis        | 0                                    | 6                                    | 0.0%                           | 0                                    | 0                                    | -                           | 798                      | 1                          | 0%                     |
| Enterovirus,CSF                  | 0                                    | 0                                    | ÷                              | 0                                    | 0                                    | -                           | 31                       | 0                          | 0%                     |
| Influenza B                      | 0                                    | 213                                  | 0.0%                           | 0                                    | 42                                   | 0.0%                        | 12,769                   | 2                          | 0%                     |
| Mycoplasma Pneumoniae            | 0                                    | 190                                  | 0.0%                           | 0                                    | 37                                   | 0.0%                        | 8,507                    | 0                          | 0%                     |