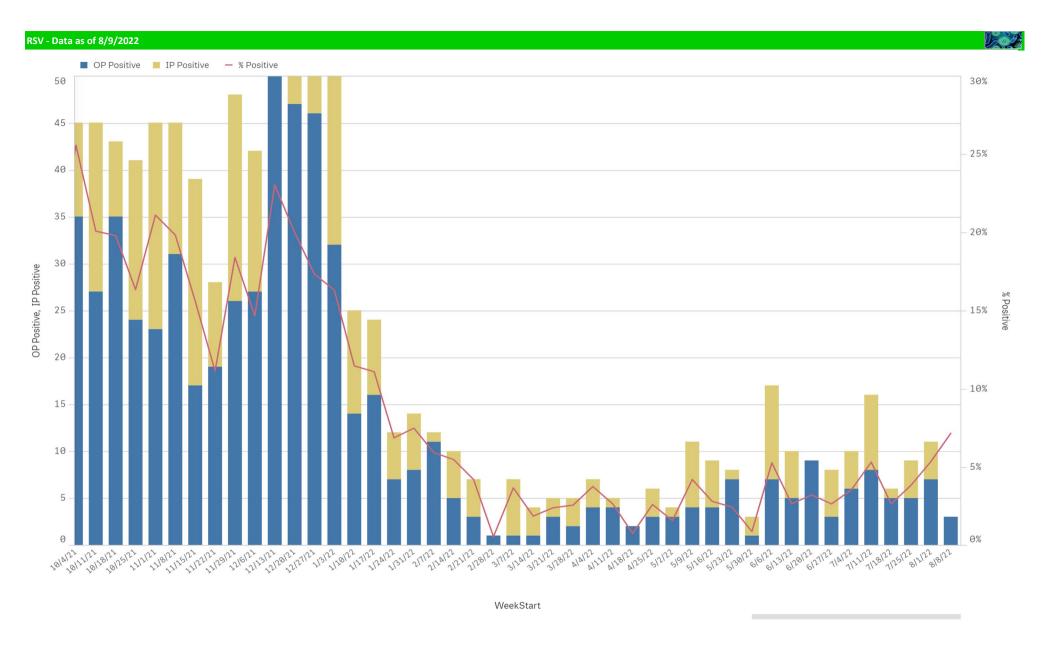

|                                  | Pathogen Positive                    | Pathogen Tests                       |                                | Pathogen Positive                    | Pathogen Tests                       |                             |                          |                            |                        |
|----------------------------------|--------------------------------------|--------------------------------------|--------------------------------|--------------------------------------|--------------------------------------|-----------------------------|--------------------------|----------------------------|------------------------|
| Component Group                  | Previous Week<br>8/1/2022 - 8/7/2022 | Previous Week<br>8/1/2022 - 8/7/2022 | Previous Week<br>Positive Rate | Current WTD*<br>8/8/2022 - 8/14/2022 | Current WTD*<br>8/8/2022 - 8/14/2022 | Current WTD** Positive Rate | Pathogen<br>Tested YTD** | Pathogen Positive<br>YTD** | Positive Rate<br>YTD** |
| Totals                           | 515                                  | 4,261                                | 12.1%                          | 79                                   | 606                                  | 13.0%                       | 266,767                  | 27,630                     | 10%                    |
| COVID-19(SARS-CoV-2,PCR)         | 420                                  | 3,669                                | 11.4%                          | 61                                   | 490                                  | 12.4%                       | 237,164                  | 22,581                     | 10%                    |
| Human Rhinovirus/Enterovirus     | 55                                   | 190                                  | 28.9%                          | 11                                   | 37                                   | 29.7%                       | 8,507                    | 2,395                      | 28%                    |
| Parainfluenza                    | 14                                   | 190                                  | 7.4%                           | 3                                    | 37                                   | 8.1%                        | 8,507                    | 638                        | 7%                     |
| RSV                              | 11                                   | 206                                  | 5.3%                           | 3                                    | 42                                   | 7.1%                        | 11,040                   | 969                        | 9%                     |
| Adenovirus                       | 10                                   | 190                                  | 5.3%                           | 1                                    | 37                                   | 2.7%                        | 8,507                    | 507                        | 6%                     |
| Human Metapneumovirus            | 10                                   | 190                                  | 5.3%                           | 0                                    | 37                                   | 0.0%                        | 8,507                    | 448                        | 5%                     |
| Influenza A                      | 3                                    | 213                                  | 1.4%                           | 0                                    | 42                                   | 0.0%                        | 12,769                   | 345                        | 3%                     |
| Coronavirus(other than COVID-19) | 2                                    | 190                                  | 1.1%                           | 1                                    | 37                                   | 2.7%                        | 8,507                    | 371                        | 4%                     |
| Chlamydia Pneumoniae             | 1                                    | 190                                  | 0.5%                           | 0                                    | 37                                   | 0.0%                        | 8,507                    | 1                          | 0%                     |
| B.Pertussis/Parapertussis        | 0                                    | 6                                    | 0.0%                           | 0                                    | 0                                    | -                           | 798                      | 1                          | 0%                     |
| Enterovirus,CSF                  | 0                                    | 0                                    | ÷                              | 0                                    | 0                                    | -                           | 31                       | 0                          | 0%                     |
| Influenza B                      | 0                                    | 213                                  | 0.0%                           | 0                                    | 42                                   | 0.0%                        | 12,769                   | 2                          | 0%                     |
| Mycoplasma Pneumoniae            | 0                                    | 190                                  | 0.0%                           | 0                                    | 37                                   | 0.0%                        | 8,507                    | 0                          | 0%                     |