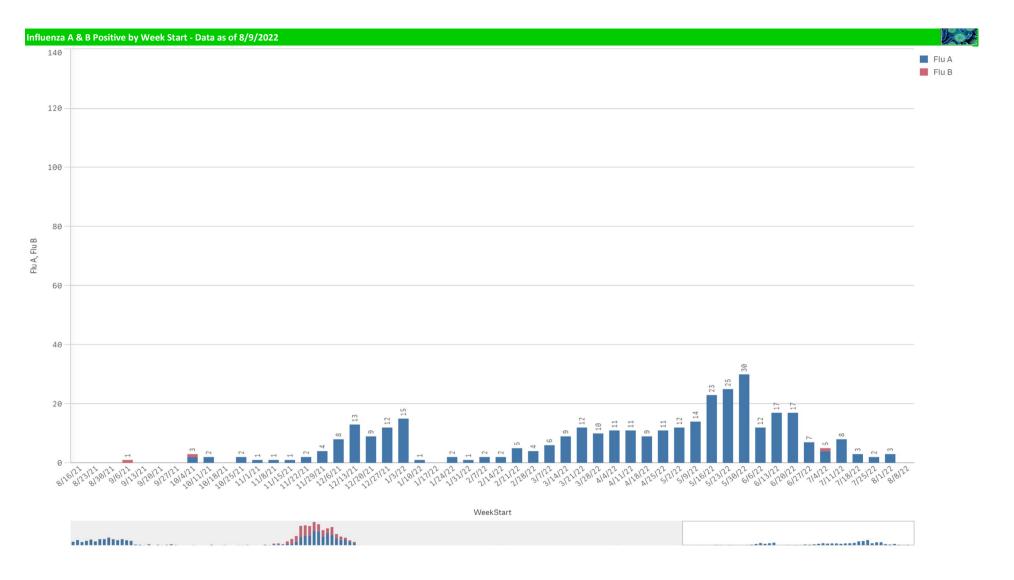

|                                  | Pathogen Positive                    | Pathogen Tests                       |                                | Pathogen Positive                    | Pathogen Tests                       |                             |                          |                            |                        |
|----------------------------------|--------------------------------------|--------------------------------------|--------------------------------|--------------------------------------|--------------------------------------|-----------------------------|--------------------------|----------------------------|------------------------|
| Component Group                  | Previous Week<br>8/1/2022 - 8/7/2022 | Previous Week<br>8/1/2022 - 8/7/2022 | Previous Week<br>Positive Rate | Current WTD*<br>8/8/2022 - 8/14/2022 | Current WTD*<br>8/8/2022 - 8/14/2022 | Current WTD** Positive Rate | Pathogen<br>Tested YTD** | Pathogen Positive<br>YTD** | Positive Rate<br>YTD** |
| Totals                           | 515                                  | 4,261                                | 12.1%                          | 79                                   | 606                                  | 13.0%                       | 266,767                  | 27,630                     | 10%                    |
| COVID-19(SARS-CoV-2,PCR)         | 420                                  | 3,669                                | 11.4%                          | 61                                   | 490                                  | 12.4%                       | 237,164                  | 22,581                     | 10%                    |
| Human Rhinovirus/Enterovirus     | 55                                   | 190                                  | 28.9%                          | 11                                   | 37                                   | 29.7%                       | 8,507                    | 2,395                      | 28%                    |
| Parainfluenza                    | 14                                   | 190                                  | 7.4%                           | 3                                    | 37                                   | 8.1%                        | 8,507                    | 638                        | 7%                     |
| RSV                              | 11                                   | 206                                  | 5.3%                           | 3                                    | 42                                   | 7.1%                        | 11,040                   | 969                        | 9%                     |
| Adenovirus                       | 10                                   | 190                                  | 5.3%                           | 1                                    | 37                                   | 2.7%                        | 8,507                    | 507                        | 6%                     |
| Human Metapneumovirus            | 10                                   | 190                                  | 5.3%                           | 0                                    | 37                                   | 0.0%                        | 8,507                    | 448                        | 5%                     |
| Influenza A                      | 3                                    | 213                                  | 1.4%                           | 0                                    | 42                                   | 0.0%                        | 12,769                   | 345                        | 3%                     |
| Coronavirus(other than COVID-19) | 2                                    | 190                                  | 1.1%                           | 1                                    | 37                                   | 2.7%                        | 8,507                    | 371                        | 4%                     |
| Chlamydia Pneumoniae             | 1                                    | 190                                  | 0.5%                           | 0                                    | 37                                   | 0.0%                        | 8,507                    | 1                          | 0%                     |
| B.Pertussis/Parapertussis        | 0                                    | 6                                    | 0.0%                           | 0                                    | 0                                    | -                           | 798                      | 1                          | 0%                     |
| Enterovirus,CSF                  | 0                                    | 0                                    | ÷                              | 0                                    | 0                                    | -                           | 31                       | 0                          | 0%                     |
| Influenza B                      | 0                                    | 213                                  | 0.0%                           | 0                                    | 42                                   | 0.0%                        | 12,769                   | 2                          | 0%                     |
| Mycoplasma Pneumoniae            | 0                                    | 190                                  | 0.0%                           | 0                                    | 37                                   | 0.0%                        | 8,507                    | 0                          | 0%                     |