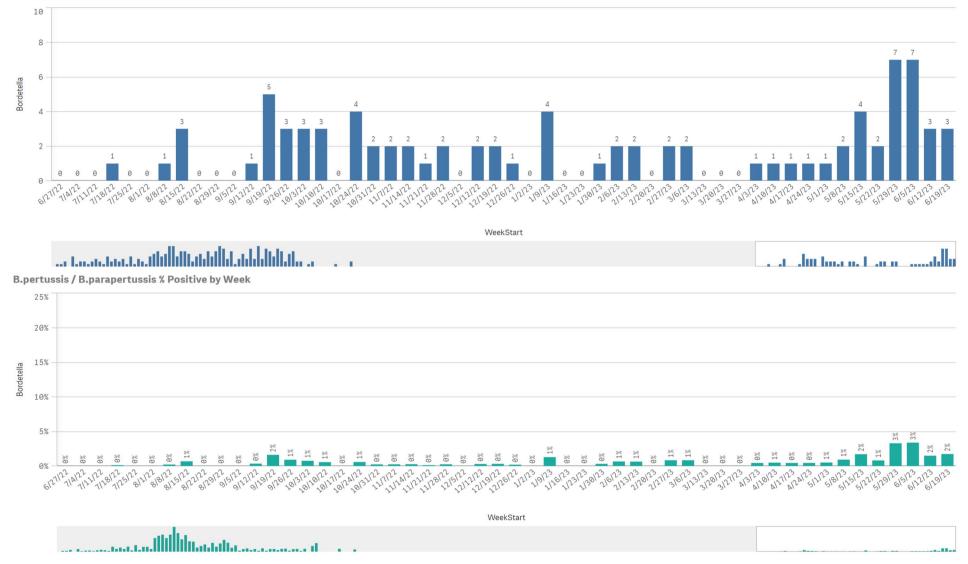

## B. Pert/Parap Positives by Week Start - Data as of 6/25/2023

Enterovirus

Enterovirus