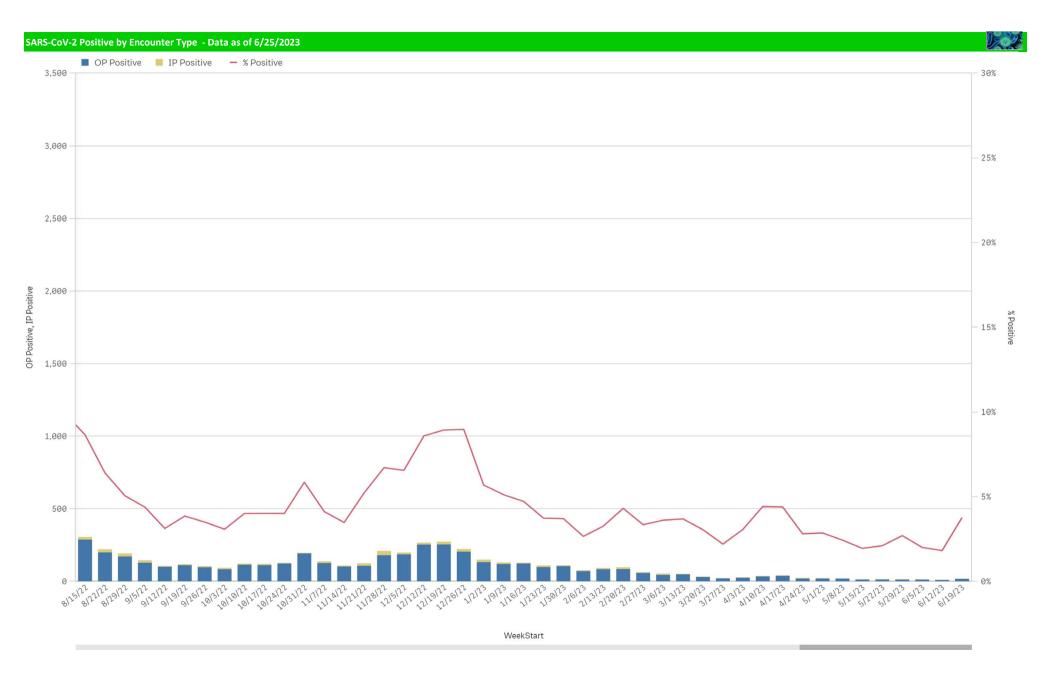

| 288                                                      | 0.0%                           | 0                                                          | 264                                                     | 0.0%                           | 10,707                   | 1                          | 0%                     |

\*Current WTD may not be a completed week, depending on when the data is being reviewed. Refer to data date on page header for reference. \*\*YTD for this data starts on the first Monday in October. Volume and Positive Rate

\*Current WTD may not be a complete week, dependingon when data is being reviewed. Refer to data date on page header for reference. \*\*YTD for this data starts on the first Monday in October.







## Positive Respiratory Pathogens by Week



## Influenza A B Positive by Week - All Weeks



RSV and B. Pert/Parap Positives



## B. Pert/Parap Positives by Week Start - Data as of 6/25/2023





Enterovirus



Enterovirus