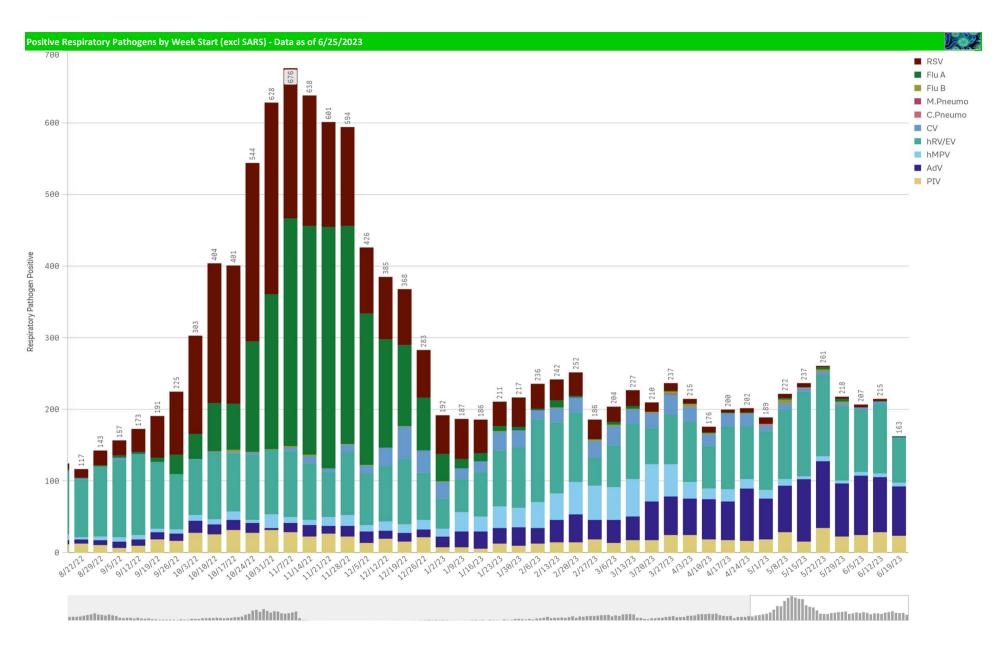

| 288                                                      | 0.0%                           | 0                                                          | 264                                                     | 0.0%                           | 10,707                   | 1                          | 0%                     |

\*Current WTD may not be a completed week, depending on when the data is being reviewed. Refer to data date on page header for reference. \*\*YTD for this data starts on the first Monday in October. Volume and Positive Rate

\*Current WTD may not be a complete week, dependingon when data is being reviewed. Refer to data date on page header for reference. \*\*YTD for this data starts on the first Monday in October.







## Positive Respiratory Pathogens by Week



## Influenza A B Positive by Week - All Weeks



RSV and B. Pert/Parap Positives



## B. Pert/Parap Positives by Week Start - Data as of 6/25/2023





Enterovirus



Enterovirus