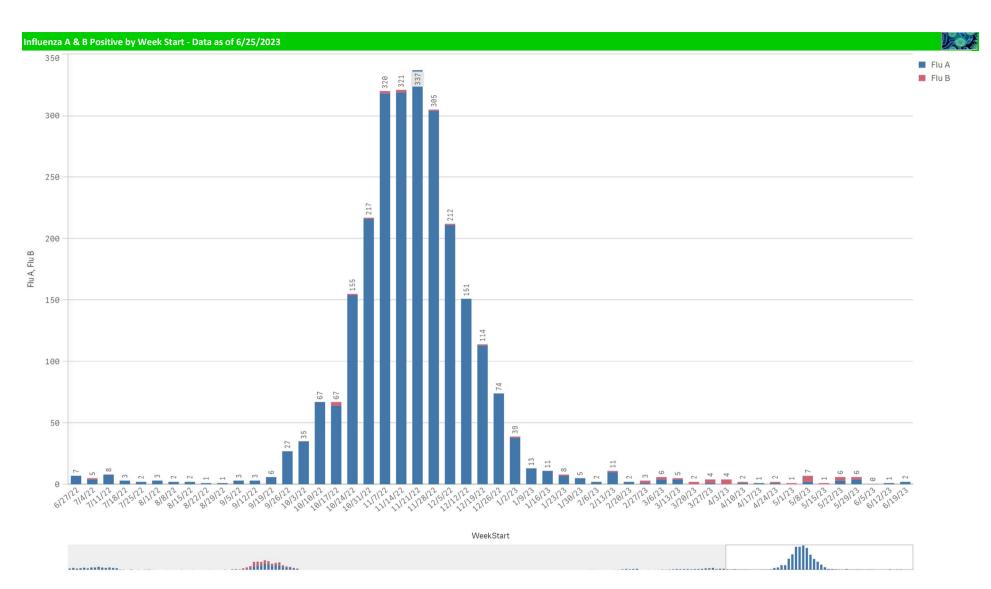

| 0.0%                           | 0                                                          | 264                                                     | 0.0%                           | 10,707                   | 1                          | 0%                     |

\*Current WTD may not be a completed week, depending on when the data is being reviewed. Refer to data date on page header for reference. \*\*YTD for this data starts on the first Monday in October. Volume and Positive Rate

\*Current WTD may not be a complete week, dependingon when data is being reviewed. Refer to data date on page header for reference. \*\*YTD for this data starts on the first Monday in October.







## Positive Respiratory Pathogens by Week



## Influenza A B Positive by Week - All Weeks



RSV and B. Pert/Parap Positives



## B. Pert/Parap Positives by Week Start - Data as of 6/25/2023





Enterovirus



Enterovirus