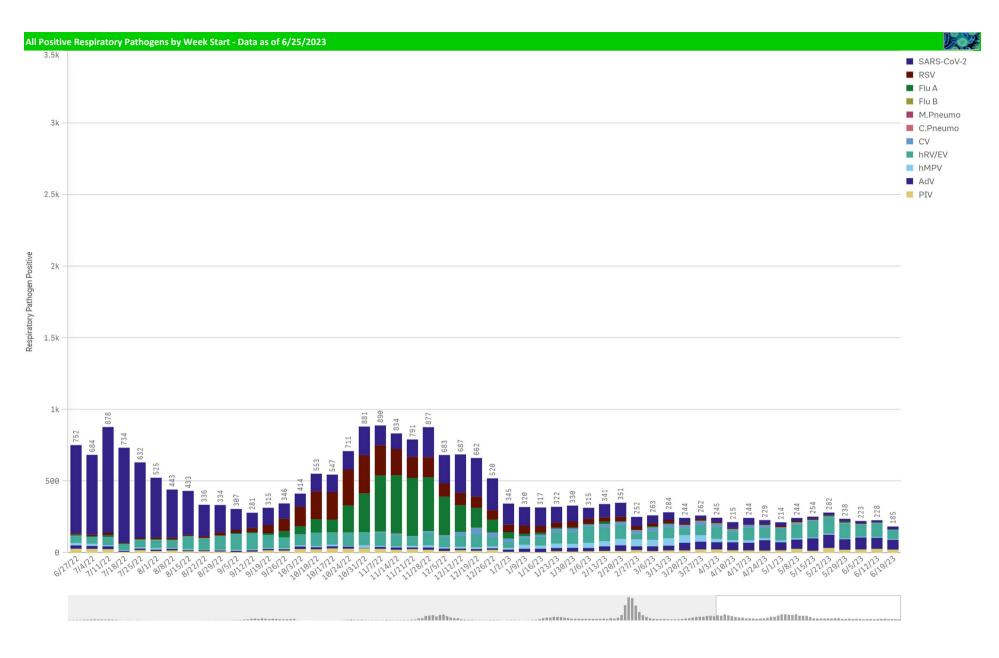

| 288                                                      | 0.0%                           | 0                                                          | 264                                                     | 0.0%                           | 10,707                   | 1                          | 0%                     |

\*Current WTD may not be a completed week, depending on when the data is being reviewed. Refer to data date on page header for reference. \*\*YTD for this data starts on the first Monday in October. Volume and Positive Rate

\*Current WTD may not be a complete week, dependingon when data is being reviewed. Refer to data date on page header for reference. \*\*YTD for this data starts on the first Monday in October.







## Positive Respiratory Pathogens by Week



## Influenza A B Positive by Week - All Weeks



RSV and B. Pert/Parap Positives



## B. Pert/Parap Positives by Week Start - Data as of 6/25/2023





Enterovirus



Enterovirus