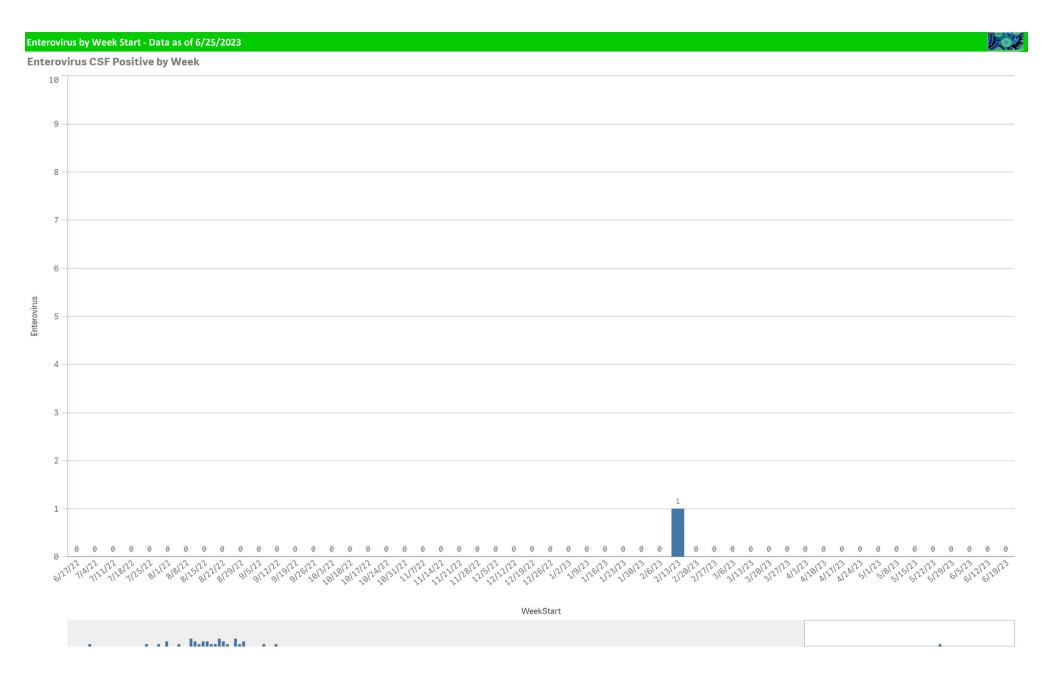

## B. Pert/Parap Positives by Week Start - Data as of 6/25/2023

Enterovirus

Enterovirus