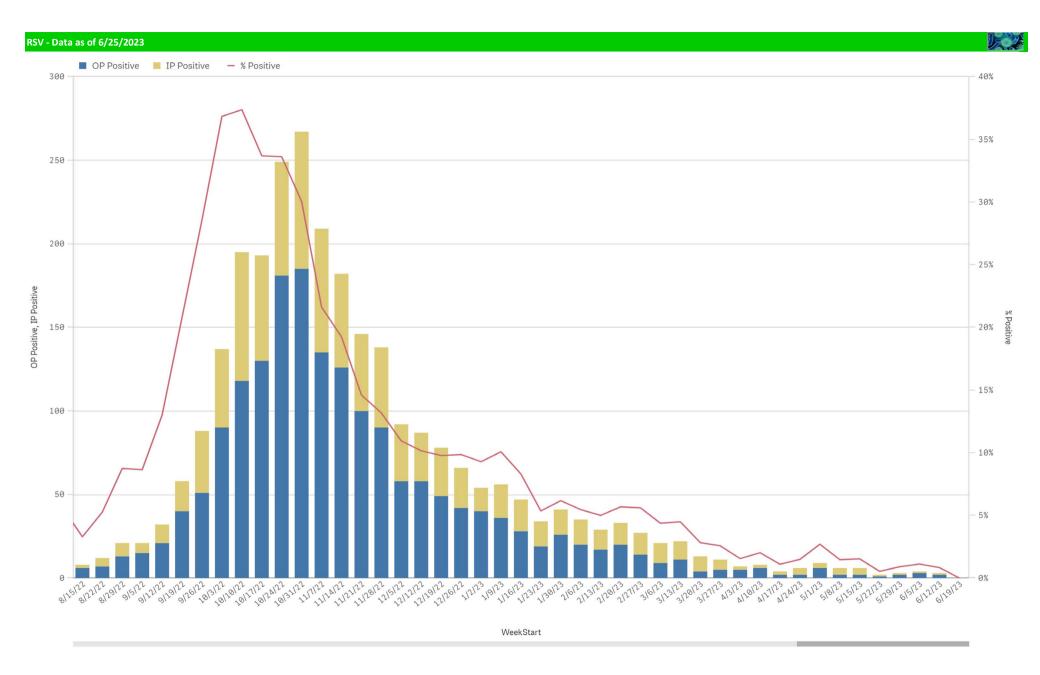

| 0                                                          | 264                                                     | 0.0%                           | 10,707                   | 1                          | 0%                     |

\*Current WTD may not be a completed week, depending on when the data is being reviewed. Refer to data date on page header for reference. \*\*YTD for this data starts on the first Monday in October. Volume and Positive Rate

\*Current WTD may not be a complete week, dependingon when data is being reviewed. Refer to data date on page header for reference. \*\*YTD for this data starts on the first Monday in October.







## Positive Respiratory Pathogens by Week



## Influenza A B Positive by Week - All Weeks



RSV and B. Pert/Parap Positives



## B. Pert/Parap Positives by Week Start - Data as of 6/25/2023





Enterovirus



Enterovirus