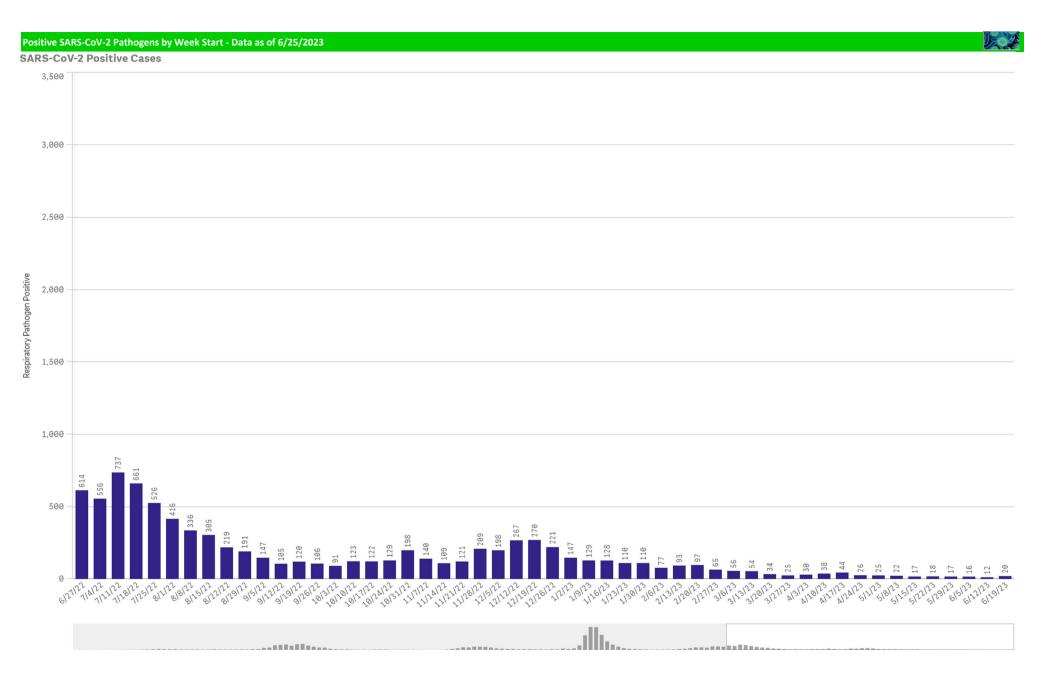

| 288                                                      | 0.0%                           | 0                                                          | 264                                                     | 0.0%                           | 10,707                   | 1                          | 0%                     |

\*Current WTD may not be a completed week, depending on when the data is being reviewed. Refer to data date on page header for reference. \*\*YTD for this data starts on the first Monday in October. Volume and Positive Rate

\*Current WTD may not be a complete week, dependingon when data is being reviewed. Refer to data date on page header for reference. \*\*YTD for this data starts on the first Monday in October.







## Positive Respiratory Pathogens by Week



## Influenza A B Positive by Week - All Weeks



RSV and B. Pert/Parap Positives



## B. Pert/Parap Positives by Week Start - Data as of 6/25/2023





Enterovirus



Enterovirus