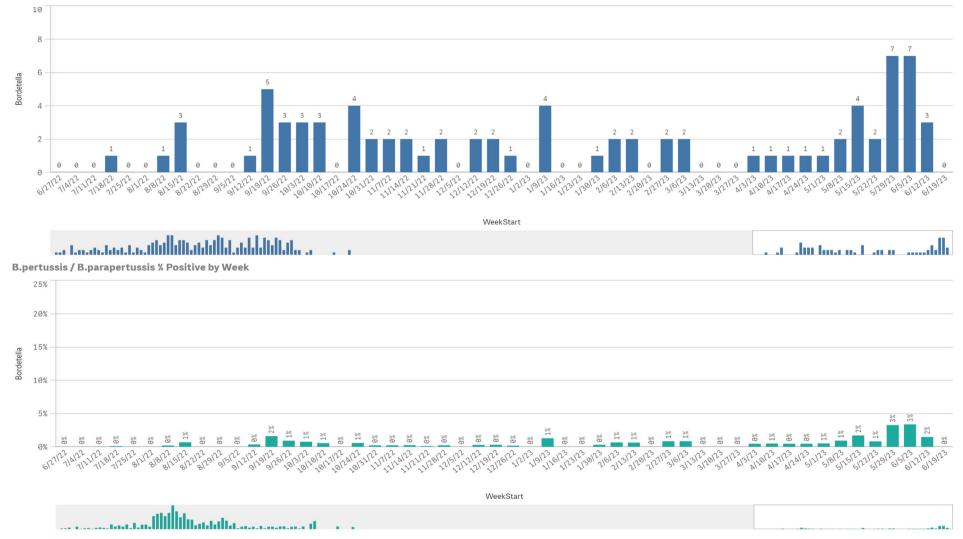

# B. Pert/Parap Positives by Week Start - Data as of 6/19/2023

B. Pertussis/Parapertussis Positives by Week

Enterovirus