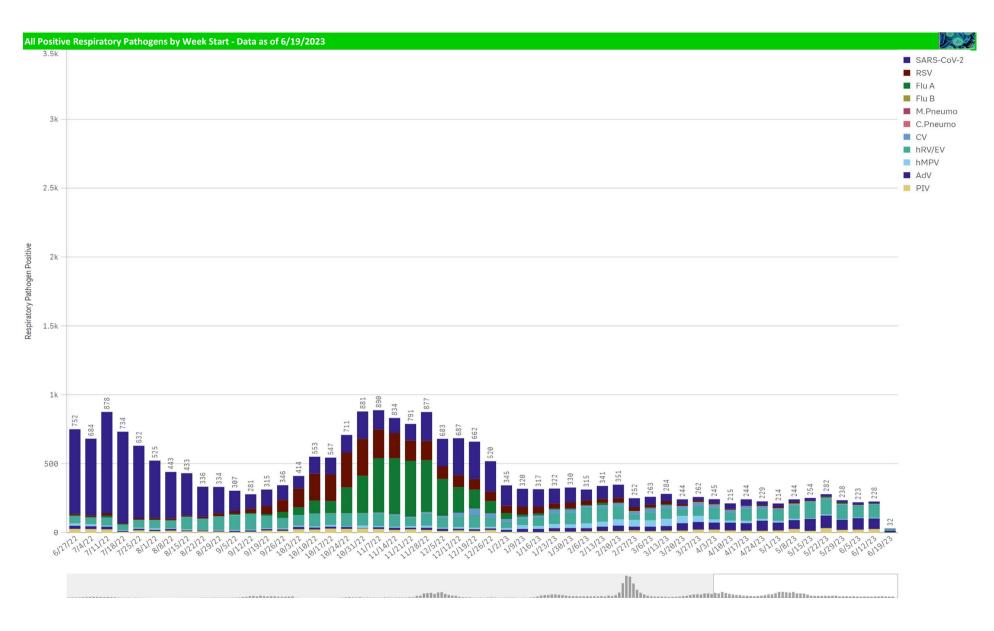

| 288                                                      | 0.0%                           | 0                                                          | 47                                                      | 0.0%                           | 10,490                   | 1                          | 0%                     |

\*Current WTD may not be a completed week, depending on when the data is being reviewed. Refer to data date on page header for reference. \*\*YTD for this data starts on the first Monday in October. Volume and Positive Rate

\*Current WTD may not be a complete week, dependingon when data is being reviewed. Refer to data date on page header for reference. \*\*YTD for this data starts on the first Monday in October.







#### Positive Respiratory Pathogens by Week



## Influenza A B Positive by Week - All Weeks



RSV and B. Pert/Parap Positives



# B. Pert/Parap Positives by Week Start - Data as of 6/19/2023



B. Pertussis/Parapertussis Positives by Week



Enterovirus

#### Enterovirus by Week Start - Data as of 6/19/2023 **Enterovirus CSF Positive by Week** Enterovirus 1/1/22 1/11/22 1/2/23 · 6/19/23 WeekStart a ser a hanaha la sa a

Enterovirus