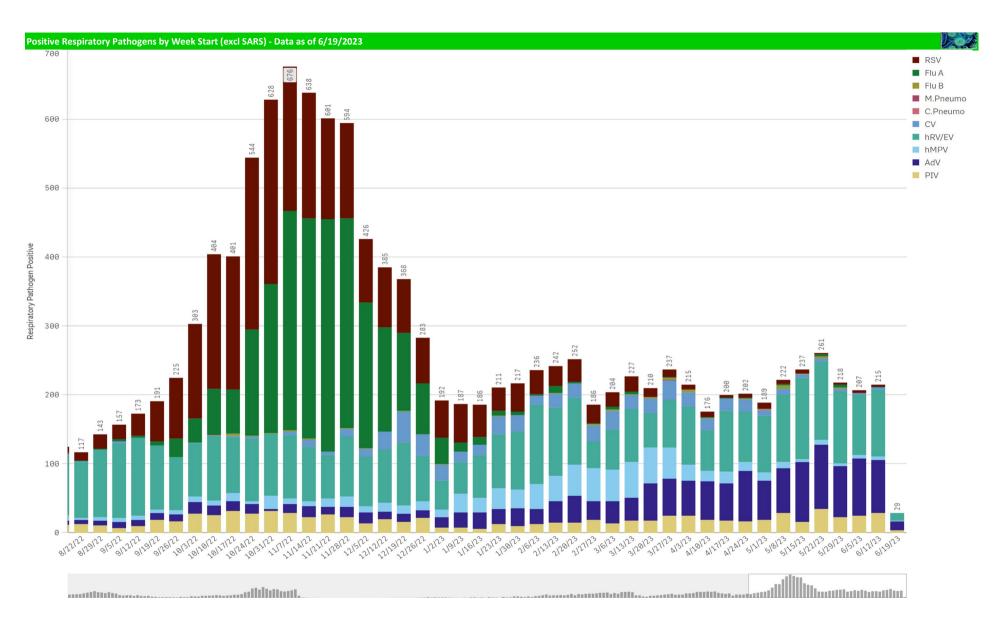

| 288                                                      | 0.0%                           | 0                                                          | 47                                                      | 0.0%                           | 10,490                   | 1                          | 0%                     |

\*Current WTD may not be a completed week, depending on when the data is being reviewed. Refer to data date on page header for reference. \*\*YTD for this data starts on the first Monday in October. Volume and Positive Rate

\*Current WTD may not be a complete week, dependingon when data is being reviewed. Refer to data date on page header for reference. \*\*YTD for this data starts on the first Monday in October.







#### Positive Respiratory Pathogens by Week



## Influenza A B Positive by Week - All Weeks



RSV and B. Pert/Parap Positives



# B. Pert/Parap Positives by Week Start - Data as of 6/19/2023



B. Pertussis/Parapertussis Positives by Week



Enterovirus

#### Enterovirus by Week Start - Data as of 6/19/2023 **Enterovirus CSF Positive by Week** Enterovirus 1/1/22 1/11/22 1/2/23 · 6/19/23 WeekStart a ser a hanaha la sa a

Enterovirus