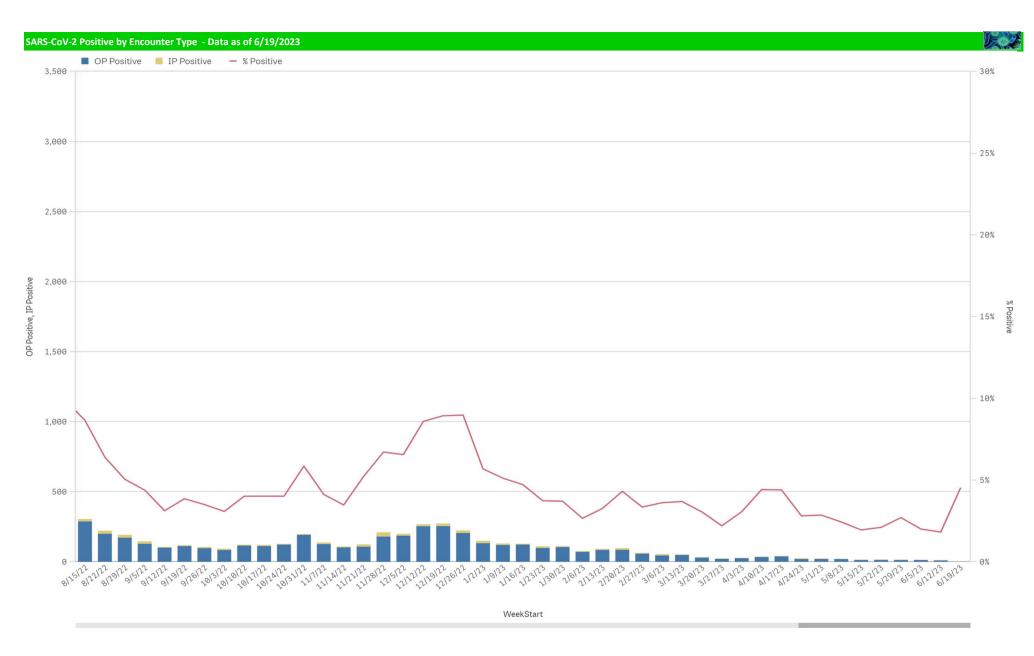

| 288                                                      | 0.0%                           | 0                                                          | 47                                                      | 0.0%                           | 10,490                   | 1                          | 0%                     |

\*Current WTD may not be a completed week, depending on when the data is being reviewed. Refer to data date on page header for reference. \*\*YTD for this data starts on the first Monday in October. Volume and Positive Rate

\*Current WTD may not be a complete week, dependingon when data is being reviewed. Refer to data date on page header for reference. \*\*YTD for this data starts on the first Monday in October.







#### Positive Respiratory Pathogens by Week



## Influenza A B Positive by Week - All Weeks



RSV and B. Pert/Parap Positives



# B. Pert/Parap Positives by Week Start - Data as of 6/19/2023



B. Pertussis/Parapertussis Positives by Week



Enterovirus

#### Enterovirus by Week Start - Data as of 6/19/2023 **Enterovirus CSF Positive by Week** Enterovirus 1/1/22 1/11/22 1/2/23 · 6/19/23 WeekStart a ser a hanaha la sa a

Enterovirus