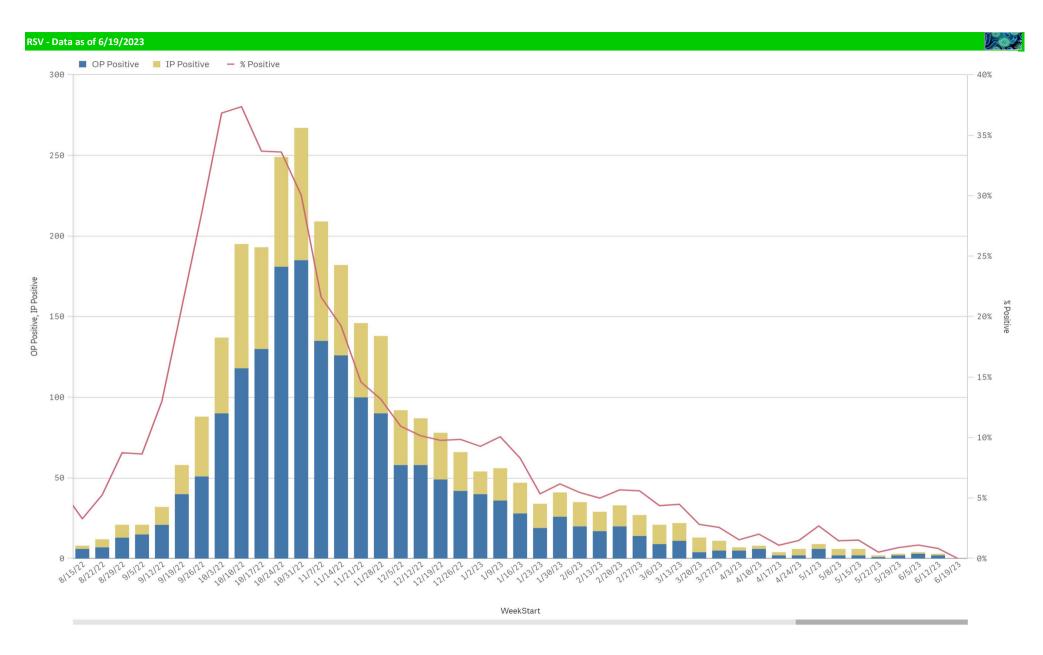

| 0                                                          | 47                                                      | 0.0%                           | 10,490                   | 1                          | 0%                     |

\*Current WTD may not be a completed week, depending on when the data is being reviewed. Refer to data date on page header for reference. \*\*YTD for this data starts on the first Monday in October. Volume and Positive Rate

\*Current WTD may not be a complete week, dependingon when data is being reviewed. Refer to data date on page header for reference. \*\*YTD for this data starts on the first Monday in October.







#### Positive Respiratory Pathogens by Week



## Influenza A B Positive by Week - All Weeks



RSV and B. Pert/Parap Positives



# B. Pert/Parap Positives by Week Start - Data as of 6/19/2023



B. Pertussis/Parapertussis Positives by Week



Enterovirus

#### Enterovirus by Week Start - Data as of 6/19/2023 **Enterovirus CSF Positive by Week** Enterovirus 1/1/22 1/11/22 1/2/23 · 6/19/23 WeekStart a ser a hanaha la sa a

Enterovirus