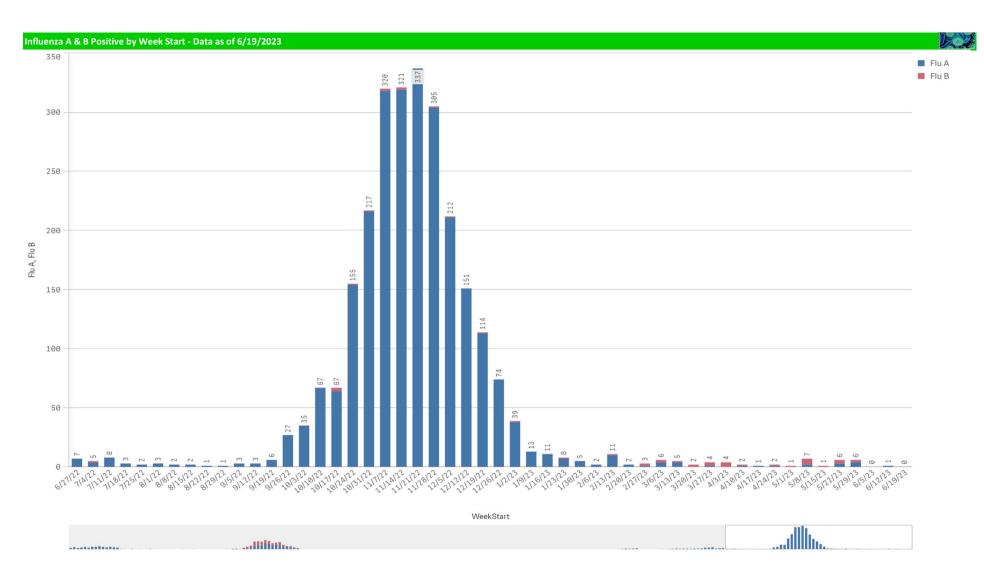

| 0.0%                           | 0                                                          | 47                                                      | 0.0%                           | 10,490                   | 1                          | 0%                     |

\*Current WTD may not be a completed week, depending on when the data is being reviewed. Refer to data date on page header for reference. \*\*YTD for this data starts on the first Monday in October. Volume and Positive Rate

\*Current WTD may not be a complete week, dependingon when data is being reviewed. Refer to data date on page header for reference. \*\*YTD for this data starts on the first Monday in October.







#### Positive Respiratory Pathogens by Week



## Influenza A B Positive by Week - All Weeks



RSV and B. Pert/Parap Positives



# B. Pert/Parap Positives by Week Start - Data as of 6/19/2023



B. Pertussis/Parapertussis Positives by Week



Enterovirus

#### Enterovirus by Week Start - Data as of 6/19/2023 **Enterovirus CSF Positive by Week** Enterovirus 1/1/22 1/11/22 1/2/23 · 6/19/23 WeekStart a ser a hanaha la sa a

Enterovirus