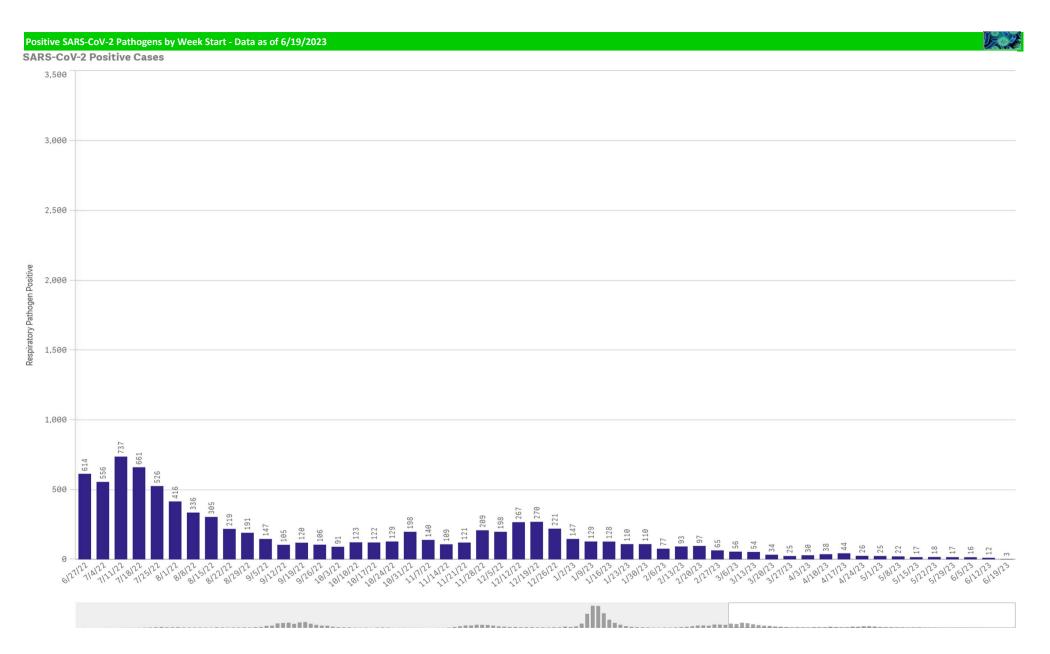

| 288                                                      | 0.0%                           | 0                                                          | 47                                                      | 0.0%                           | 10,490                   | 1                          | 0%                     |

\*Current WTD may not be a completed week, depending on when the data is being reviewed. Refer to data date on page header for reference. \*\*YTD for this data starts on the first Monday in October. Volume and Positive Rate

\*Current WTD may not be a complete week, dependingon when data is being reviewed. Refer to data date on page header for reference. \*\*YTD for this data starts on the first Monday in October.







#### Positive Respiratory Pathogens by Week



## Influenza A B Positive by Week - All Weeks



RSV and B. Pert/Parap Positives



# B. Pert/Parap Positives by Week Start - Data as of 6/19/2023



B. Pertussis/Parapertussis Positives by Week



Enterovirus

#### Enterovirus by Week Start - Data as of 6/19/2023 **Enterovirus CSF Positive by Week** Enterovirus 1/1/22 1/11/22 1/2/23 · 6/19/23 WeekStart a ser a hanaha la sa a

Enterovirus