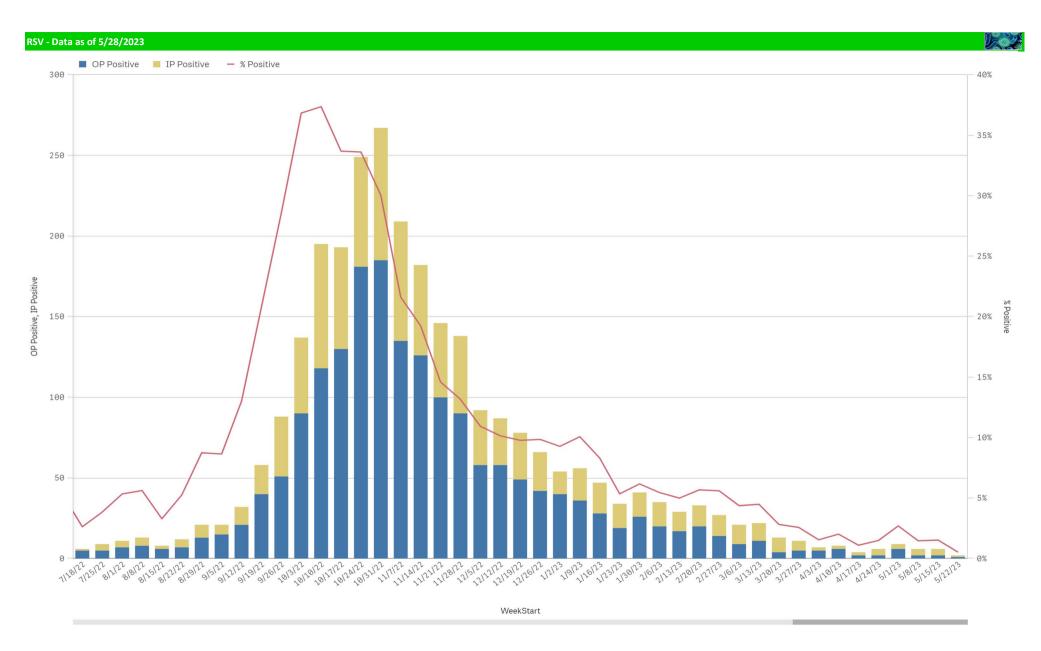

## Positive Respiratory Pathogens by Week

RSV and B. Pert/Parap Positives

### RSV and B. Pert/Parap Positives