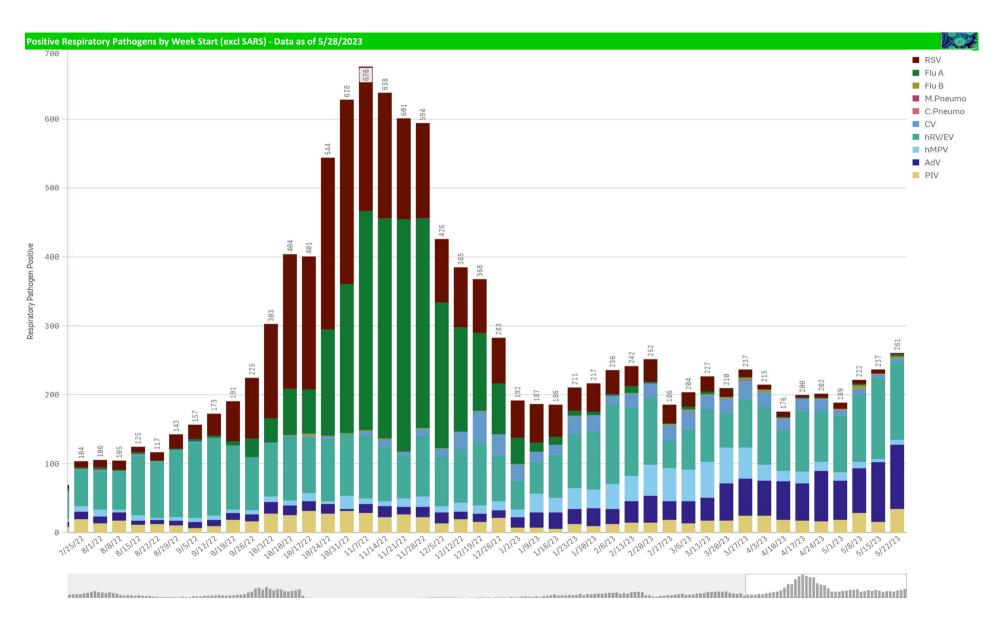

| 316                                                      | 0.0%                           | 0                                                          | 323                                                     | 0.0%                           | 9,587                    | 1                          | 0%                     |

\*Current WTD may not be a completed week, depending on when the data is being reviewed. Refer to data date on page header for reference. \*\*YTD for this data starts on the first Monday in October. Volume and Positive Rate

\*Current WTD may not be a complete week, dependingon when data is being reviewed. Refer to data date on page header for reference. \*\*YTD for this data starts on the first Monday in October.







## Positive Respiratory Pathogens by Week





RSV and B. Pert/Parap Positives



### RSV and B. Pert/Parap Positives

# B. Pert/Parap Positives by Week Start - Data as of 5/28/2023



B. Pertussis/Parapertussis Positives by Week



Enterovirus

#### Enterovirus by Week Start - Data as of 5/28/2023 **Enterovirus CSF Positive by Week** Enterovirus 6/13/22 412412512123 5181235123 WeekStart a service franchistant and

Enterovirus