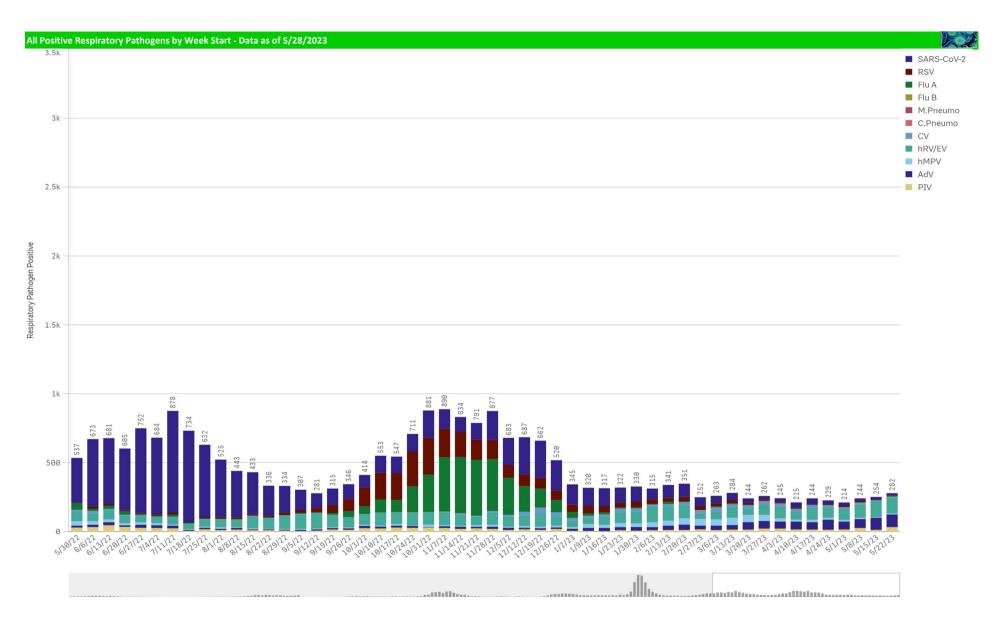

| 316                                                      | 0.0%                           | 0                                                          | 323                                                     | 0.0%                           | 9,587                    | 1                          | 0%                     |

\*Current WTD may not be a completed week, depending on when the data is being reviewed. Refer to data date on page header for reference. \*\*YTD for this data starts on the first Monday in October. Volume and Positive Rate

\*Current WTD may not be a complete week, dependingon when data is being reviewed. Refer to data date on page header for reference. \*\*YTD for this data starts on the first Monday in October.







## Positive Respiratory Pathogens by Week





RSV and B. Pert/Parap Positives



### RSV and B. Pert/Parap Positives

# B. Pert/Parap Positives by Week Start - Data as of 5/28/2023



B. Pertussis/Parapertussis Positives by Week



Enterovirus

#### Enterovirus by Week Start - Data as of 5/28/2023 **Enterovirus CSF Positive by Week** Enterovirus 6/13/22 412412512123 5181235123 WeekStart a service franchistant and

Enterovirus