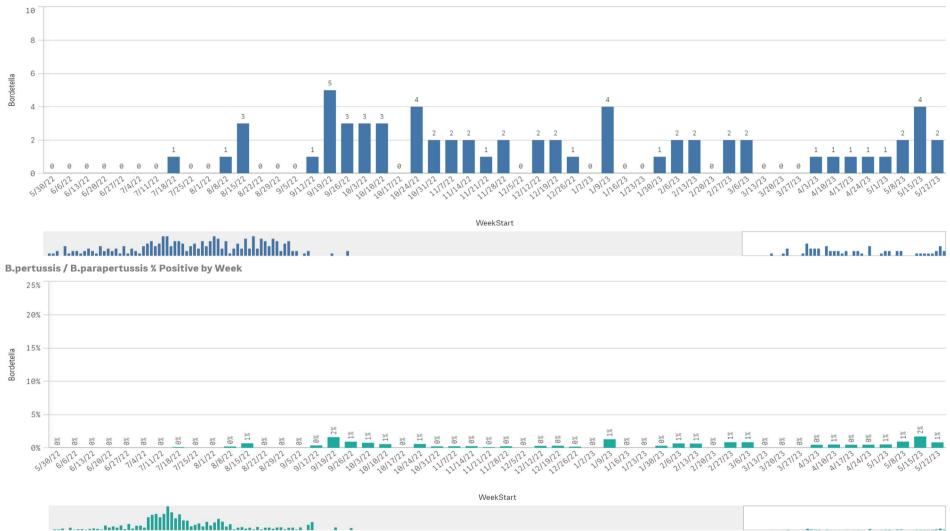

# B. Pert/Parap Positives by Week Start - Data as of 5/28/2023

B. Pertussis/Parapertussis Positives by Week

Enterovirus