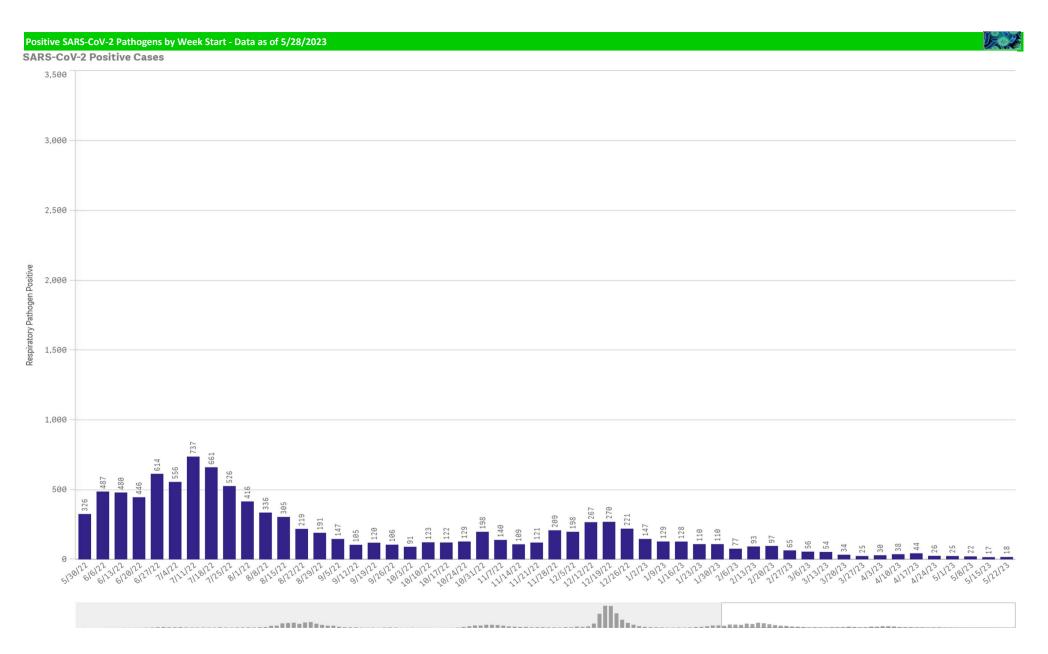

| 316                                                      | 0.0%                           | 0                                                          | 323                                                     | 0.0%                           | 9,587                    | 1                          | 0%                     |

\*Current WTD may not be a completed week, depending on when the data is being reviewed. Refer to data date on page header for reference. \*\*YTD for this data starts on the first Monday in October. Volume and Positive Rate

\*Current WTD may not be a complete week, dependingon when data is being reviewed. Refer to data date on page header for reference. \*\*YTD for this data starts on the first Monday in October.







## Positive Respiratory Pathogens by Week





RSV and B. Pert/Parap Positives



### RSV and B. Pert/Parap Positives

# B. Pert/Parap Positives by Week Start - Data as of 5/28/2023



B. Pertussis/Parapertussis Positives by Week



Enterovirus

#### Enterovirus by Week Start - Data as of 5/28/2023 **Enterovirus CSF Positive by Week** Enterovirus 6/13/22 412412512123 5181235123 WeekStart a service franchistant and

Enterovirus