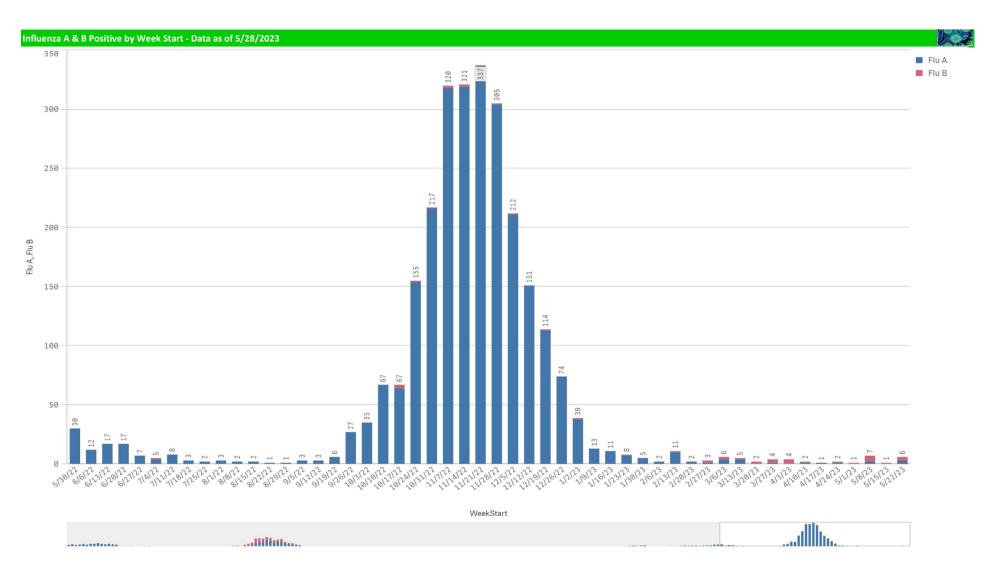

| 316                                                      | 0.0%                           | 0                                                          | 323                                                     | 0.0%                           | 9,587                    | 1                          | 0%                     |

\*Current WTD may not be a completed week, depending on when the data is being reviewed. Refer to data date on page header for reference. \*\*YTD for this data starts on the first Monday in October. Volume and Positive Rate

\*Current WTD may not be a complete week, dependingon when data is being reviewed. Refer to data date on page header for reference. \*\*YTD for this data starts on the first Monday in October.







## Positive Respiratory Pathogens by Week





RSV and B. Pert/Parap Positives



### RSV and B. Pert/Parap Positives

# B. Pert/Parap Positives by Week Start - Data as of 5/28/2023



B. Pertussis/Parapertussis Positives by Week



Enterovirus

#### Enterovirus by Week Start - Data as of 5/28/2023 **Enterovirus CSF Positive by Week** Enterovirus 6/13/22 412412512123 5181235123 WeekStart a service franchistant and

Enterovirus