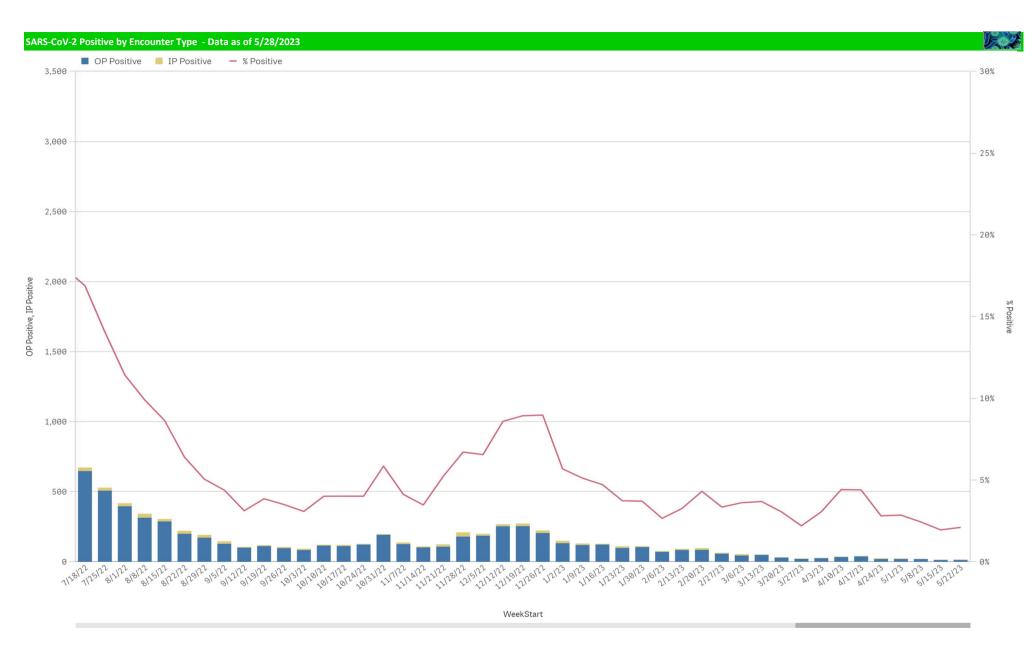

| 316                                                      | 0.0%                           | 0                                                          | 323                                                     | 0.0%                           | 9,587                    | 1                          | 0%                     |

\*Current WTD may not be a completed week, depending on when the data is being reviewed. Refer to data date on page header for reference. \*\*YTD for this data starts on the first Monday in October. Volume and Positive Rate

\*Current WTD may not be a complete week, dependingon when data is being reviewed. Refer to data date on page header for reference. \*\*YTD for this data starts on the first Monday in October.







## Positive Respiratory Pathogens by Week





RSV and B. Pert/Parap Positives



### RSV and B. Pert/Parap Positives

# B. Pert/Parap Positives by Week Start - Data as of 5/28/2023



B. Pertussis/Parapertussis Positives by Week



Enterovirus

#### Enterovirus by Week Start - Data as of 5/28/2023 **Enterovirus CSF Positive by Week** Enterovirus 6/13/22 412412512123 5181235123 WeekStart a service franchistant and

Enterovirus