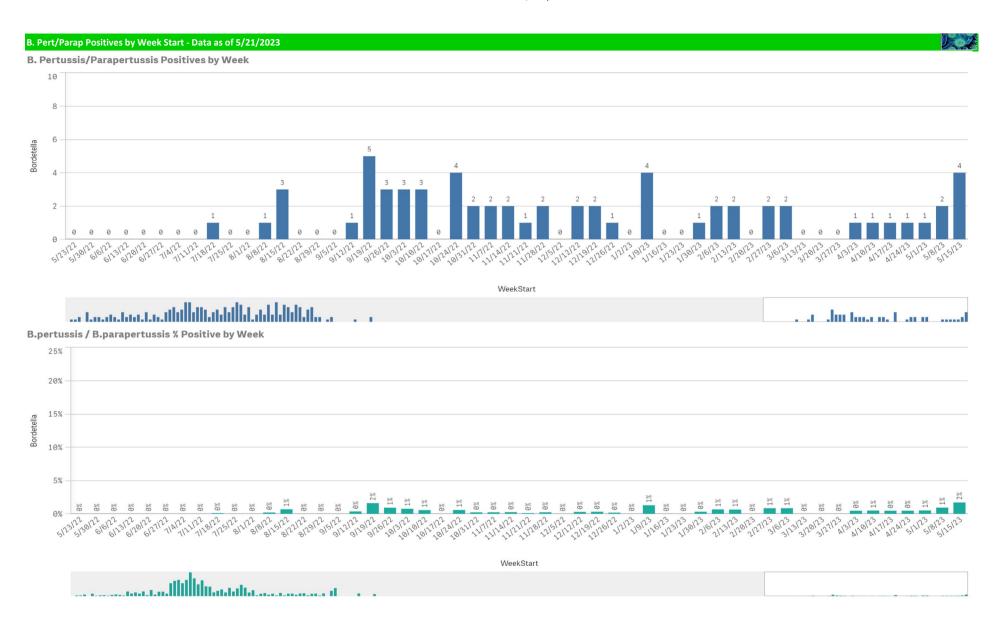

|                                  |   | Dath Davids                                                | Death annual Teath                                      |                                | Death a see Death a                                        | Dether and Treet                                        |                             |                          |                            |                        |
|----------------------------------|---|------------------------------------------------------------|---------------------------------------------------------|--------------------------------|------------------------------------------------------------|---------------------------------------------------------|-----------------------------|--------------------------|----------------------------|------------------------|
| Component Group                  | 2 | Pathogen Positive<br>Previous Week<br>5/8/2023 - 5/14/2023 | Pathogen Tests<br>Previous Week<br>5/8/2023 - 5/14/2023 | Previous Week<br>Positive Rate | Pathogen Positive<br>Current WTD*<br>5/15/2023 - 5/21/2023 | Pathogen Tests<br>Current WTD*<br>5/15/2023 - 5/21/2023 | Current WTD** Positive Rate | Pathogen<br>Tested YTD** | Pathogen Positive<br>YTD** | Positive Rate<br>YTD** |
| Totals                           |   | 212                                                        | 1,847                                                   | 11.5%                          | 232                                                        | 1,879                                                   | 12.3%                       | 112,277                  | 13,274                     | 12%                    |
| Human Rhinovirus/Enterovirus     |   | 97                                                         | 288                                                     | 33.7%                          | 118                                                        | 316                                                     | 37.3%                       | 9,264                    | 2,577                      | 28%                    |
| Adenovirus                       |   | 65                                                         | 288                                                     | 22.6%                          | 87                                                         | 316                                                     | 27.5%                       | 9,264                    | 1,011                      | 11%                    |
| Parainfluenza                    |   | 29                                                         | 288                                                     | 10.1%                          | 16                                                         | 316                                                     | 5.1%                        | 9,264                    | 645                        | 7%                     |
| COVID-19(SARS-CoV-2,PCR)         |   | 22                                                         | 898                                                     | 2.4%                           | 17                                                         | 865                                                     | 2.0%                        | 75,413                   | 3,577                      | 5%                     |
| Coronavirus(other than COVID-19) |   | 9                                                          | 288                                                     | 3.1%                           | 5                                                          | 316                                                     | 1.6%                        | 9,264                    | 522                        | 6%                     |
| Human Metapneumovirus            |   | 9                                                          | 288                                                     | 3.1%                           | 4                                                          | 316                                                     | 1.3%                        | 9,264                    | 709                        | 8%                     |
| rsv                              |   | 6                                                          | 408                                                     | 1.5%                           | 6                                                          | 392                                                     | 1.5%                        | 20,111                   | 2,508                      | 12%                    |
| nfluenza B                       |   | 5                                                          | 408                                                     | 1.2%                           | 1                                                          | 392                                                     | 0.3%                        | 20,119                   | 38                         | 0%                     |
| .Pertussis/Parapertussis         |   | 2                                                          | 18                                                      | 11.1%                          | 4                                                          | 21                                                      | 19.0%                       | 880                      | 48                         | 5%                     |
| fluenza A                        |   | 2                                                          | 408                                                     | 0.5%                           | 0                                                          | 392                                                     | 0.0%                        | 20,119                   | 2,466                      | 12%                    |
| nlamydia Pneumoniae              |   | 0                                                          | 288                                                     | 0.0%                           | 0                                                          | 316                                                     | 0.0%                        | 9,264                    | 2                          | 0%                     |
| nterovirus,CSF                   |   | 0                                                          | 0                                                       | =                              | 0                                                          | 0                                                       | - 1                         | 14                       | 1                          | 7%                     |
| Mycoplasma Pneumoniae            |   | 0                                                          | 288                                                     | 0.0%                           | 0                                                          | 316                                                     | 0.0%                        | 9,264                    | 1                          | 9%                     |