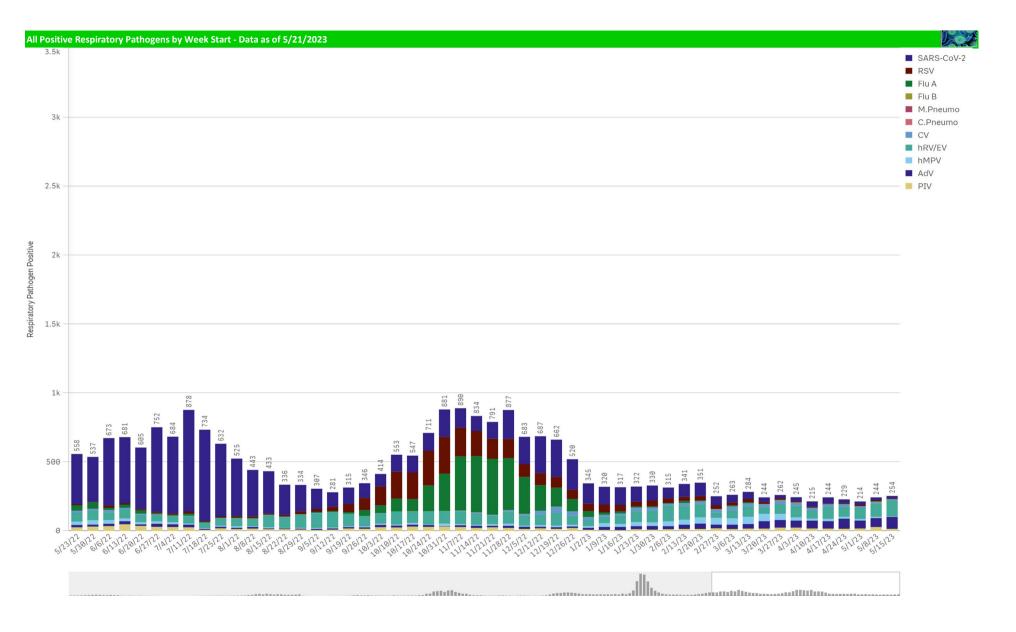

|                                  |   | Dath Davids                                                | Death annual Teath                                      |                                | Death a see Death a                                        | Dether and Treet                                        |                             |                          |                            |                        |
|----------------------------------|---|------------------------------------------------------------|---------------------------------------------------------|--------------------------------|------------------------------------------------------------|---------------------------------------------------------|-----------------------------|--------------------------|----------------------------|------------------------|
| Component Group                  | 2 | Pathogen Positive<br>Previous Week<br>5/8/2023 - 5/14/2023 | Pathogen Tests<br>Previous Week<br>5/8/2023 - 5/14/2023 | Previous Week<br>Positive Rate | Pathogen Positive<br>Current WTD*<br>5/15/2023 - 5/21/2023 | Pathogen Tests<br>Current WTD*<br>5/15/2023 - 5/21/2023 | Current WTD** Positive Rate | Pathogen<br>Tested YTD** | Pathogen Positive<br>YTD** | Positive Rate<br>YTD** |
| Totals                           |   | 212                                                        | 1,847                                                   | 11.5%                          | 232                                                        | 1,879                                                   | 12.3%                       | 112,277                  | 13,274                     | 12%                    |
| Human Rhinovirus/Enterovirus     |   | 97                                                         | 288                                                     | 33.7%                          | 118                                                        | 316                                                     | 37.3%                       | 9,264                    | 2,577                      | 28%                    |
| Adenovirus                       |   | 65                                                         | 288                                                     | 22.6%                          | 87                                                         | 316                                                     | 27.5%                       | 9,264                    | 1,011                      | 11%                    |
| Parainfluenza                    |   | 29                                                         | 288                                                     | 10.1%                          | 16                                                         | 316                                                     | 5.1%                        | 9,264                    | 645                        | 7%                     |
| COVID-19(SARS-CoV-2,PCR)         |   | 22                                                         | 898                                                     | 2.4%                           | 17                                                         | 865                                                     | 2.0%                        | 75,413                   | 3,577                      | 5%                     |
| Coronavirus(other than COVID-19) |   | 9                                                          | 288                                                     | 3.1%                           | 5                                                          | 316                                                     | 1.6%                        | 9,264                    | 522                        | 6%                     |
| Human Metapneumovirus            |   | 9                                                          | 288                                                     | 3.1%                           | 4                                                          | 316                                                     | 1.3%                        | 9,264                    | 709                        | 8%                     |
| rsv                              |   | 6                                                          | 408                                                     | 1.5%                           | 6                                                          | 392                                                     | 1.5%                        | 20,111                   | 2,508                      | 12%                    |
| nfluenza B                       |   | 5                                                          | 408                                                     | 1.2%                           | 1                                                          | 392                                                     | 0.3%                        | 20,119                   | 38                         | 0%                     |
| .Pertussis/Parapertussis         |   | 2                                                          | 18                                                      | 11.1%                          | 4                                                          | 21                                                      | 19.0%                       | 880                      | 48                         | 5%                     |
| fluenza A                        |   | 2                                                          | 408                                                     | 0.5%                           | 0                                                          | 392                                                     | 0.0%                        | 20,119                   | 2,466                      | 12%                    |
| nlamydia Pneumoniae              |   | 0                                                          | 288                                                     | 0.0%                           | 0                                                          | 316                                                     | 0.0%                        | 9,264                    | 2                          | 0%                     |
| nterovirus,CSF                   |   | 0                                                          | 0                                                       | =                              | 0                                                          | 0                                                       | - 1                         | 14                       | 1                          | 7%                     |
| Mycoplasma Pneumoniae            |   | 0                                                          | 288                                                     | 0.0%                           | 0                                                          | 316                                                     | 0.0%                        | 9,264                    | 1                          | 9%                     |