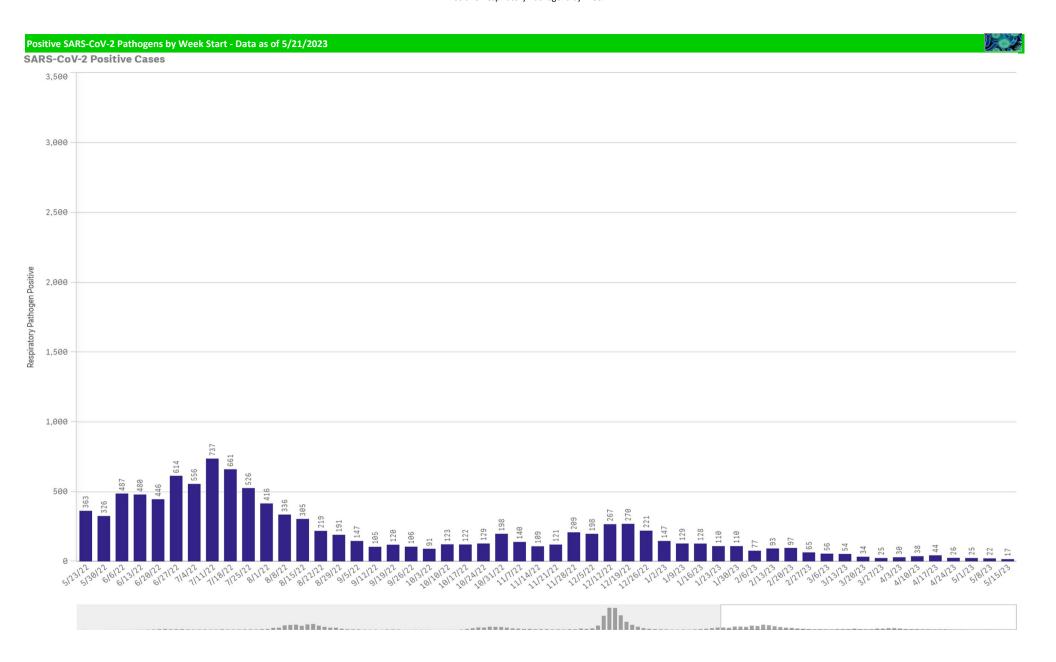

|                                  |   | Dath Davids                                                | Death annual Teath                                      |                                | Death a see Death a                                        | Dether and Treet                                        |                             |                          |                            |                        |
|----------------------------------|---|------------------------------------------------------------|---------------------------------------------------------|--------------------------------|------------------------------------------------------------|---------------------------------------------------------|-----------------------------|--------------------------|----------------------------|------------------------|
| Component Group                  | 2 | Pathogen Positive<br>Previous Week<br>5/8/2023 - 5/14/2023 | Pathogen Tests<br>Previous Week<br>5/8/2023 - 5/14/2023 | Previous Week<br>Positive Rate | Pathogen Positive<br>Current WTD*<br>5/15/2023 - 5/21/2023 | Pathogen Tests<br>Current WTD*<br>5/15/2023 - 5/21/2023 | Current WTD** Positive Rate | Pathogen<br>Tested YTD** | Pathogen Positive<br>YTD** | Positive Rate<br>YTD** |
| Totals                           |   | 212                                                        | 1,847                                                   | 11.5%                          | 232                                                        | 1,879                                                   | 12.3%                       | 112,277                  | 13,274                     | 12%                    |
| Human Rhinovirus/Enterovirus     |   | 97                                                         | 288                                                     | 33.7%                          | 118                                                        | 316                                                     | 37.3%                       | 9,264                    | 2,577                      | 28%                    |
| Adenovirus                       |   | 65                                                         | 288                                                     | 22.6%                          | 87                                                         | 316                                                     | 27.5%                       | 9,264                    | 1,011                      | 11%                    |
| Parainfluenza                    |   | 29                                                         | 288                                                     | 10.1%                          | 16                                                         | 316                                                     | 5.1%                        | 9,264                    | 645                        | 7%                     |
| COVID-19(SARS-CoV-2,PCR)         |   | 22                                                         | 898                                                     | 2.4%                           | 17                                                         | 865                                                     | 2.0%                        | 75,413                   | 3,577                      | 5%                     |
| Coronavirus(other than COVID-19) |   | 9                                                          | 288                                                     | 3.1%                           | 5                                                          | 316                                                     | 1.6%                        | 9,264                    | 522                        | 6%                     |
| Human Metapneumovirus            |   | 9                                                          | 288                                                     | 3.1%                           | 4                                                          | 316                                                     | 1.3%                        | 9,264                    | 709                        | 8%                     |
| rsv                              |   | 6                                                          | 408                                                     | 1.5%                           | 6                                                          | 392                                                     | 1.5%                        | 20,111                   | 2,508                      | 12%                    |
| nfluenza B                       |   | 5                                                          | 408                                                     | 1.2%                           | 1                                                          | 392                                                     | 0.3%                        | 20,119                   | 38                         | 0%                     |
| .Pertussis/Parapertussis         |   | 2                                                          | 18                                                      | 11.1%                          | 4                                                          | 21                                                      | 19.0%                       | 880                      | 48                         | 5%                     |
| fluenza A                        |   | 2                                                          | 408                                                     | 0.5%                           | 0                                                          | 392                                                     | 0.0%                        | 20,119                   | 2,466                      | 12%                    |
| nlamydia Pneumoniae              |   | 0                                                          | 288                                                     | 0.0%                           | 0                                                          | 316                                                     | 0.0%                        | 9,264                    | 2                          | 0%                     |
| nterovirus,CSF                   |   | 0                                                          | 0                                                       | =                              | 0                                                          | 0                                                       | - 1                         | 14                       | 1                          | 7%                     |
| Mycoplasma Pneumoniae            |   | 0                                                          | 288                                                     | 0.0%                           | 0                                                          | 316                                                     | 0.0%                        | 9,264                    | 1                          | 9%                     |