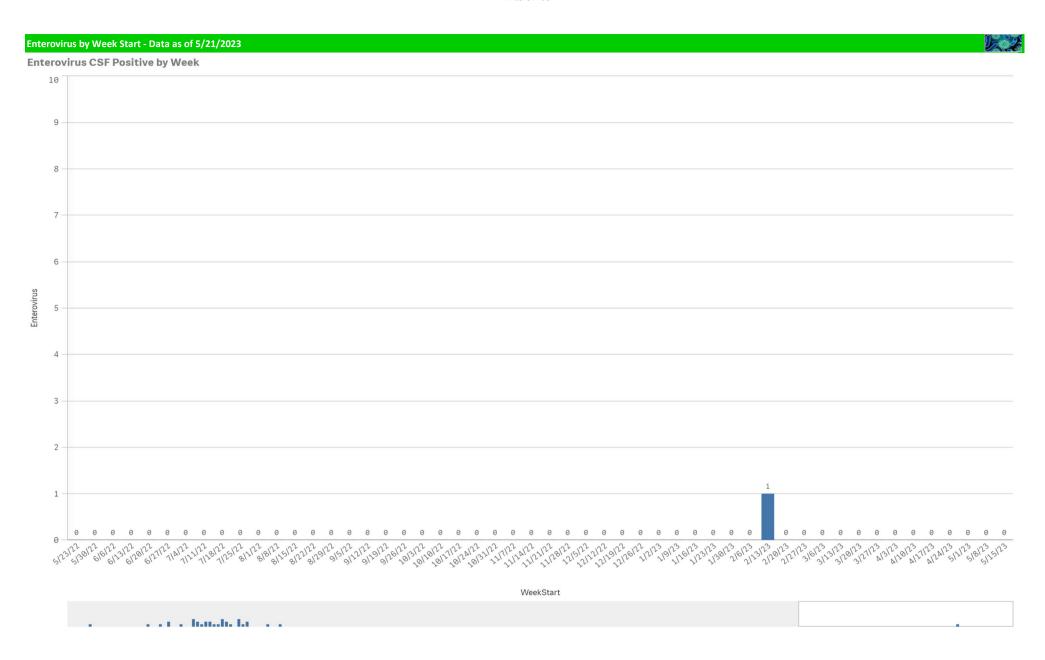

|                                  |   | Dath Davids                                                | Death annual Teath                                      |                                | Death a see Death a                                        | Dether and Treet                                        |                             |                          |                            |                        |
|----------------------------------|---|------------------------------------------------------------|---------------------------------------------------------|--------------------------------|------------------------------------------------------------|---------------------------------------------------------|-----------------------------|--------------------------|----------------------------|------------------------|
| Component Group                  | 2 | Pathogen Positive<br>Previous Week<br>5/8/2023 - 5/14/2023 | Pathogen Tests<br>Previous Week<br>5/8/2023 - 5/14/2023 | Previous Week<br>Positive Rate | Pathogen Positive<br>Current WTD*<br>5/15/2023 - 5/21/2023 | Pathogen Tests<br>Current WTD*<br>5/15/2023 - 5/21/2023 | Current WTD** Positive Rate | Pathogen<br>Tested YTD** | Pathogen Positive<br>YTD** | Positive Rate<br>YTD** |
| Totals                           |   | 212                                                        | 1,847                                                   | 11.5%                          | 232                                                        | 1,879                                                   | 12.3%                       | 112,277                  | 13,274                     | 12%                    |
| Human Rhinovirus/Enterovirus     |   | 97                                                         | 288                                                     | 33.7%                          | 118                                                        | 316                                                     | 37.3%                       | 9,264                    | 2,577                      | 28%                    |
| Adenovirus                       |   | 65                                                         | 288                                                     | 22.6%                          | 87                                                         | 316                                                     | 27.5%                       | 9,264                    | 1,011                      | 11%                    |
| Parainfluenza                    |   | 29                                                         | 288                                                     | 10.1%                          | 16                                                         | 316                                                     | 5.1%                        | 9,264                    | 645                        | 7%                     |
| COVID-19(SARS-CoV-2,PCR)         |   | 22                                                         | 898                                                     | 2.4%                           | 17                                                         | 865                                                     | 2.0%                        | 75,413                   | 3,577                      | 5%                     |
| Coronavirus(other than COVID-19) |   | 9                                                          | 288                                                     | 3.1%                           | 5                                                          | 316                                                     | 1.6%                        | 9,264                    | 522                        | 6%                     |
| Human Metapneumovirus            |   | 9                                                          | 288                                                     | 3.1%                           | 4                                                          | 316                                                     | 1.3%                        | 9,264                    | 709                        | 8%                     |
| rsv                              |   | 6                                                          | 408                                                     | 1.5%                           | 6                                                          | 392                                                     | 1.5%                        | 20,111                   | 2,508                      | 12%                    |
| nfluenza B                       |   | 5                                                          | 408                                                     | 1.2%                           | 1                                                          | 392                                                     | 0.3%                        | 20,119                   | 38                         | 0%                     |
| .Pertussis/Parapertussis         |   | 2                                                          | 18                                                      | 11.1%                          | 4                                                          | 21                                                      | 19.0%                       | 880                      | 48                         | 5%                     |
| fluenza A                        |   | 2                                                          | 408                                                     | 0.5%                           | 0                                                          | 392                                                     | 0.0%                        | 20,119                   | 2,466                      | 12%                    |
| nlamydia Pneumoniae              |   | 0                                                          | 288                                                     | 0.0%                           | 0                                                          | 316                                                     | 0.0%                        | 9,264                    | 2                          | 0%                     |
| nterovirus,CSF                   |   | 0                                                          | 0                                                       | =                              | 0                                                          | 0                                                       | - 1                         | 14                       | 1                          | 7%                     |
| Mycoplasma Pneumoniae            |   | 0                                                          | 288                                                     | 0.0%                           | 0                                                          | 316                                                     | 0.0%                        | 9,264                    | 1                          | 9%                     |