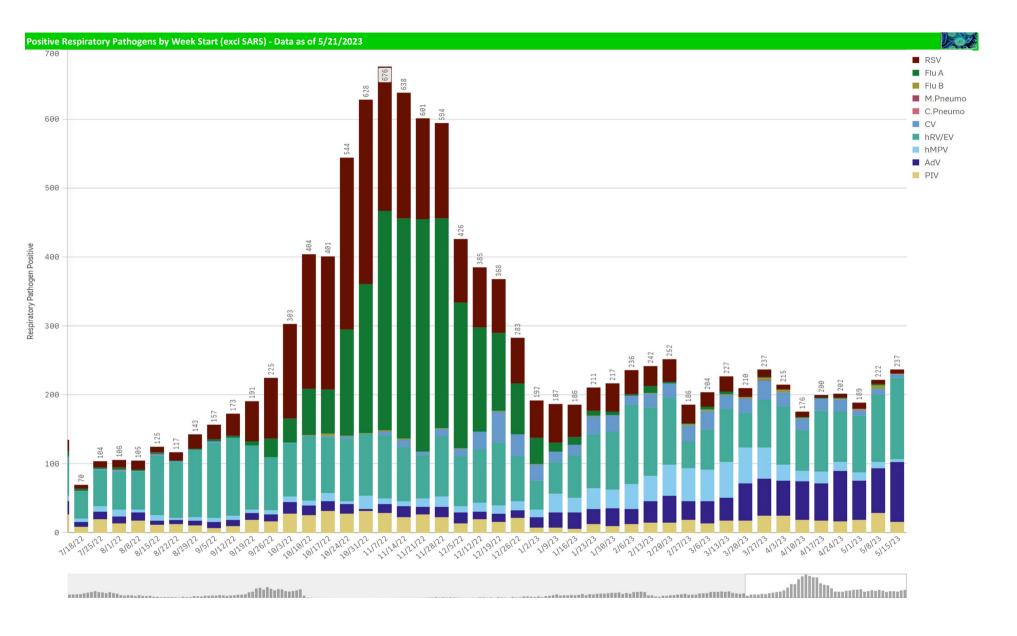

|                                  |   | Dath Davids                                                | Death annual Teath                                      |                                | Death a see Death a                                        | Dether and Treet                                        |                             |                          |                            |                        |
|----------------------------------|---|------------------------------------------------------------|---------------------------------------------------------|--------------------------------|------------------------------------------------------------|---------------------------------------------------------|-----------------------------|--------------------------|----------------------------|------------------------|
| Component Group                  | 2 | Pathogen Positive<br>Previous Week<br>5/8/2023 - 5/14/2023 | Pathogen Tests<br>Previous Week<br>5/8/2023 - 5/14/2023 | Previous Week<br>Positive Rate | Pathogen Positive<br>Current WTD*<br>5/15/2023 - 5/21/2023 | Pathogen Tests<br>Current WTD*<br>5/15/2023 - 5/21/2023 | Current WTD** Positive Rate | Pathogen<br>Tested YTD** | Pathogen Positive<br>YTD** | Positive Rate<br>YTD** |
| Totals                           |   | 212                                                        | 1,847                                                   | 11.5%                          | 232                                                        | 1,879                                                   | 12.3%                       | 112,277                  | 13,274                     | 12%                    |
| Human Rhinovirus/Enterovirus     |   | 97                                                         | 288                                                     | 33.7%                          | 118                                                        | 316                                                     | 37.3%                       | 9,264                    | 2,577                      | 28%                    |
| Adenovirus                       |   | 65                                                         | 288                                                     | 22.6%                          | 87                                                         | 316                                                     | 27.5%                       | 9,264                    | 1,011                      | 11%                    |
| Parainfluenza                    |   | 29                                                         | 288                                                     | 10.1%                          | 16                                                         | 316                                                     | 5.1%                        | 9,264                    | 645                        | 7%                     |
| COVID-19(SARS-CoV-2,PCR)         |   | 22                                                         | 898                                                     | 2.4%                           | 17                                                         | 865                                                     | 2.0%                        | 75,413                   | 3,577                      | 5%                     |
| Coronavirus(other than COVID-19) |   | 9                                                          | 288                                                     | 3.1%                           | 5                                                          | 316                                                     | 1.6%                        | 9,264                    | 522                        | 6%                     |
| Human Metapneumovirus            |   | 9                                                          | 288                                                     | 3.1%                           | 4                                                          | 316                                                     | 1.3%                        | 9,264                    | 709                        | 8%                     |
| rsv                              |   | 6                                                          | 408                                                     | 1.5%                           | 6                                                          | 392                                                     | 1.5%                        | 20,111                   | 2,508                      | 12%                    |
| nfluenza B                       |   | 5                                                          | 408                                                     | 1.2%                           | 1                                                          | 392                                                     | 0.3%                        | 20,119                   | 38                         | 0%                     |
| .Pertussis/Parapertussis         |   | 2                                                          | 18                                                      | 11.1%                          | 4                                                          | 21                                                      | 19.0%                       | 880                      | 48                         | 5%                     |
| fluenza A                        |   | 2                                                          | 408                                                     | 0.5%                           | 0                                                          | 392                                                     | 0.0%                        | 20,119                   | 2,466                      | 12%                    |
| nlamydia Pneumoniae              |   | 0                                                          | 288                                                     | 0.0%                           | 0                                                          | 316                                                     | 0.0%                        | 9,264                    | 2                          | 0%                     |
| nterovirus,CSF                   |   | 0                                                          | 0                                                       | =                              | 0                                                          | 0                                                       | - 1                         | 14                       | 1                          | 7%                     |
| Mycoplasma Pneumoniae            |   | 0                                                          | 288                                                     | 0.0%                           | 0                                                          | 316                                                     | 0.0%                        | 9,264                    | 1                          | 9%                     |