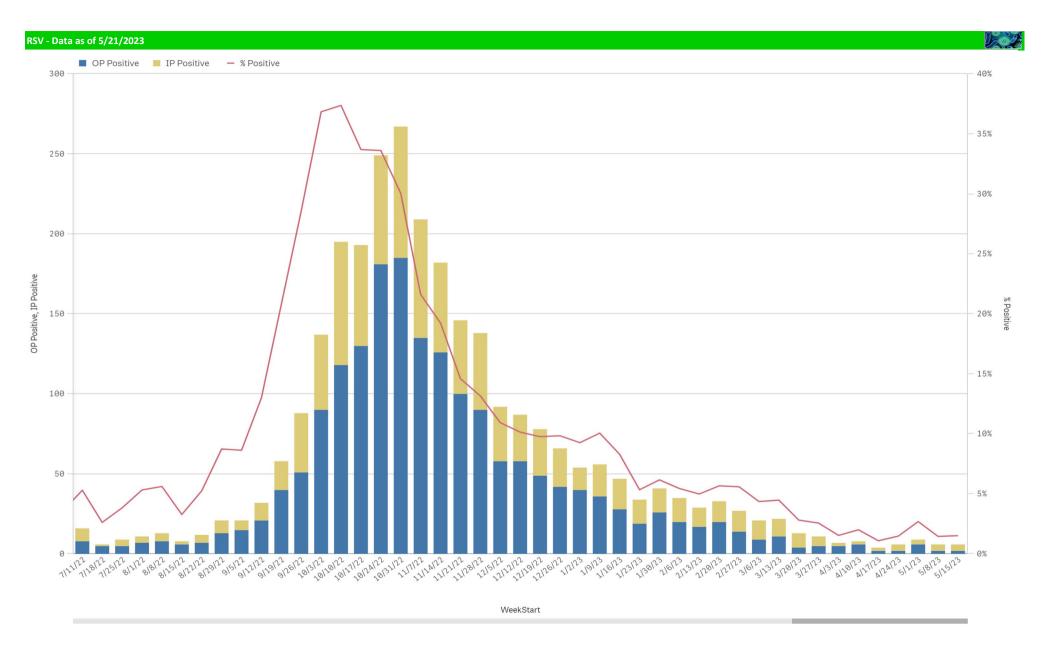

|                                  |   | Dath Davids                                                | Death annual Teath                                      |                                | Death a see Death a                                        | Dether and Treet                                        |                             |                          |                            |                        |
|----------------------------------|---|------------------------------------------------------------|---------------------------------------------------------|--------------------------------|------------------------------------------------------------|---------------------------------------------------------|-----------------------------|--------------------------|----------------------------|------------------------|
| Component Group                  | 2 | Pathogen Positive<br>Previous Week<br>5/8/2023 - 5/14/2023 | Pathogen Tests<br>Previous Week<br>5/8/2023 - 5/14/2023 | Previous Week<br>Positive Rate | Pathogen Positive<br>Current WTD*<br>5/15/2023 - 5/21/2023 | Pathogen Tests<br>Current WTD*<br>5/15/2023 - 5/21/2023 | Current WTD** Positive Rate | Pathogen<br>Tested YTD** | Pathogen Positive<br>YTD** | Positive Rate<br>YTD** |
| Totals                           |   | 212                                                        | 1,847                                                   | 11.5%                          | 232                                                        | 1,879                                                   | 12.3%                       | 112,277                  | 13,274                     | 12%                    |
| Human Rhinovirus/Enterovirus     |   | 97                                                         | 288                                                     | 33.7%                          | 118                                                        | 316                                                     | 37.3%                       | 9,264                    | 2,577                      | 28%                    |
| Adenovirus                       |   | 65                                                         | 288                                                     | 22.6%                          | 87                                                         | 316                                                     | 27.5%                       | 9,264                    | 1,011                      | 11%                    |
| Parainfluenza                    |   | 29                                                         | 288                                                     | 10.1%                          | 16                                                         | 316                                                     | 5.1%                        | 9,264                    | 645                        | 7%                     |
| COVID-19(SARS-CoV-2,PCR)         |   | 22                                                         | 898                                                     | 2.4%                           | 17                                                         | 865                                                     | 2.0%                        | 75,413                   | 3,577                      | 5%                     |
| Coronavirus(other than COVID-19) |   | 9                                                          | 288                                                     | 3.1%                           | 5                                                          | 316                                                     | 1.6%                        | 9,264                    | 522                        | 6%                     |
| Human Metapneumovirus            |   | 9                                                          | 288                                                     | 3.1%                           | 4                                                          | 316                                                     | 1.3%                        | 9,264                    | 709                        | 8%                     |
| rsv                              |   | 6                                                          | 408                                                     | 1.5%                           | 6                                                          | 392                                                     | 1.5%                        | 20,111                   | 2,508                      | 12%                    |
| nfluenza B                       |   | 5                                                          | 408                                                     | 1.2%                           | 1                                                          | 392                                                     | 0.3%                        | 20,119                   | 38                         | 0%                     |
| .Pertussis/Parapertussis         |   | 2                                                          | 18                                                      | 11.1%                          | 4                                                          | 21                                                      | 19.0%                       | 880                      | 48                         | 5%                     |
| fluenza A                        |   | 2                                                          | 408                                                     | 0.5%                           | 0                                                          | 392                                                     | 0.0%                        | 20,119                   | 2,466                      | 12%                    |
| nlamydia Pneumoniae              |   | 0                                                          | 288                                                     | 0.0%                           | 0                                                          | 316                                                     | 0.0%                        | 9,264                    | 2                          | 0%                     |
| nterovirus,CSF                   |   | 0                                                          | 0                                                       | =                              | 0                                                          | 0                                                       | - 1                         | 14                       | 1                          | 7%                     |
| Mycoplasma Pneumoniae            |   | 0                                                          | 288                                                     | 0.0%                           | 0                                                          | 316                                                     | 0.0%                        | 9,264                    | 1                          | 9%                     |