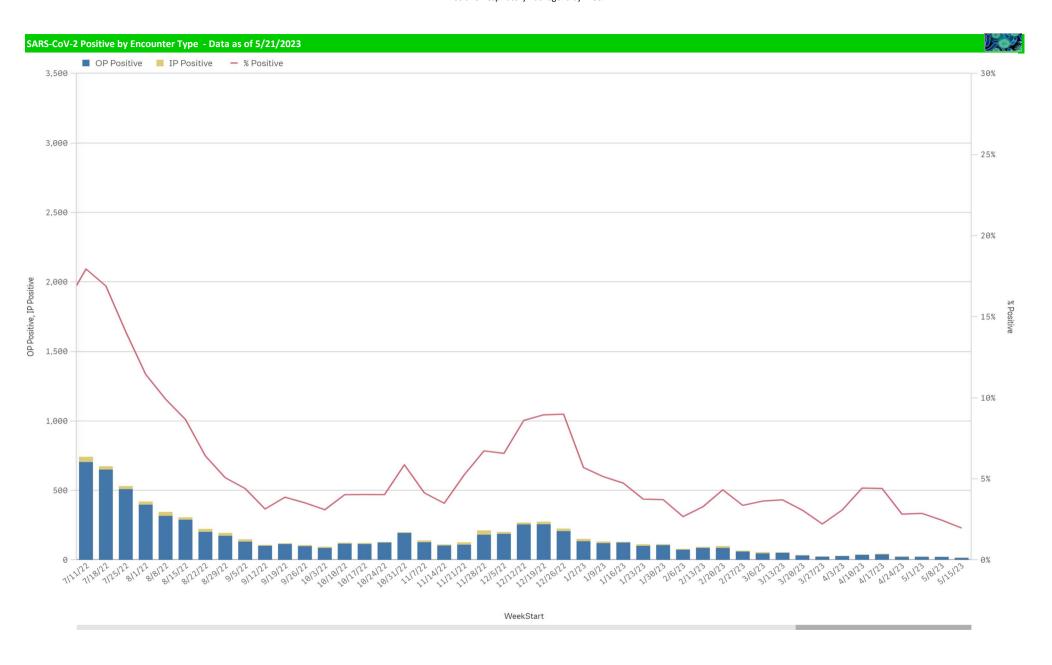

|                                  |   | Dath Davids                                                | Death annual Teath                                      |                                | Death a see Death a                                        | Dether and Treet                                        |                             |                          |                            |                        |
|----------------------------------|---|------------------------------------------------------------|---------------------------------------------------------|--------------------------------|------------------------------------------------------------|---------------------------------------------------------|-----------------------------|--------------------------|----------------------------|------------------------|
| Component Group                  | 2 | Pathogen Positive<br>Previous Week<br>5/8/2023 - 5/14/2023 | Pathogen Tests<br>Previous Week<br>5/8/2023 - 5/14/2023 | Previous Week<br>Positive Rate | Pathogen Positive<br>Current WTD*<br>5/15/2023 - 5/21/2023 | Pathogen Tests<br>Current WTD*<br>5/15/2023 - 5/21/2023 | Current WTD** Positive Rate | Pathogen<br>Tested YTD** | Pathogen Positive<br>YTD** | Positive Rate<br>YTD** |
| Totals                           |   | 212                                                        | 1,847                                                   | 11.5%                          | 232                                                        | 1,879                                                   | 12.3%                       | 112,277                  | 13,274                     | 12%                    |
| Human Rhinovirus/Enterovirus     |   | 97                                                         | 288                                                     | 33.7%                          | 118                                                        | 316                                                     | 37.3%                       | 9,264                    | 2,577                      | 28%                    |
| Adenovirus                       |   | 65                                                         | 288                                                     | 22.6%                          | 87                                                         | 316                                                     | 27.5%                       | 9,264                    | 1,011                      | 11%                    |
| Parainfluenza                    |   | 29                                                         | 288                                                     | 10.1%                          | 16                                                         | 316                                                     | 5.1%                        | 9,264                    | 645                        | 7%                     |
| COVID-19(SARS-CoV-2,PCR)         |   | 22                                                         | 898                                                     | 2.4%                           | 17                                                         | 865                                                     | 2.0%                        | 75,413                   | 3,577                      | 5%                     |
| Coronavirus(other than COVID-19) |   | 9                                                          | 288                                                     | 3.1%                           | 5                                                          | 316                                                     | 1.6%                        | 9,264                    | 522                        | 6%                     |
| Human Metapneumovirus            |   | 9                                                          | 288                                                     | 3.1%                           | 4                                                          | 316                                                     | 1.3%                        | 9,264                    | 709                        | 8%                     |
| rsv                              |   | 6                                                          | 408                                                     | 1.5%                           | 6                                                          | 392                                                     | 1.5%                        | 20,111                   | 2,508                      | 12%                    |
| nfluenza B                       |   | 5                                                          | 408                                                     | 1.2%                           | 1                                                          | 392                                                     | 0.3%                        | 20,119                   | 38                         | 0%                     |
| .Pertussis/Parapertussis         |   | 2                                                          | 18                                                      | 11.1%                          | 4                                                          | 21                                                      | 19.0%                       | 880                      | 48                         | 5%                     |
| fluenza A                        |   | 2                                                          | 408                                                     | 0.5%                           | 0                                                          | 392                                                     | 0.0%                        | 20,119                   | 2,466                      | 12%                    |
| nlamydia Pneumoniae              |   | 0                                                          | 288                                                     | 0.0%                           | 0                                                          | 316                                                     | 0.0%                        | 9,264                    | 2                          | 0%                     |
| nterovirus,CSF                   |   | 0                                                          | 0                                                       | =                              | 0                                                          | 0                                                       | - 1                         | 14                       | 1                          | 7%                     |
| Mycoplasma Pneumoniae            |   | 0                                                          | 288                                                     | 0.0%                           | 0                                                          | 316                                                     | 0.0%                        | 9,264                    | 1                          | 9%                     |