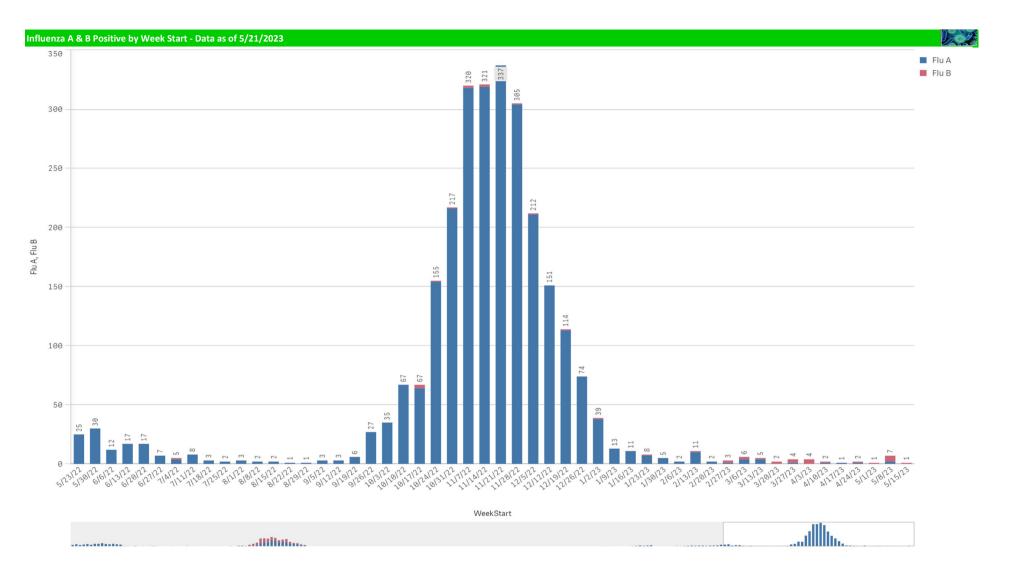

|                                  |   | Dath Davids                                                | Death annual Teath                                      |                                | Death a see Death a                                        | Dether and Treet                                        |                             |                          |                            |                        |
|----------------------------------|---|------------------------------------------------------------|---------------------------------------------------------|--------------------------------|------------------------------------------------------------|---------------------------------------------------------|-----------------------------|--------------------------|----------------------------|------------------------|
| Component Group                  | 2 | Pathogen Positive<br>Previous Week<br>5/8/2023 - 5/14/2023 | Pathogen Tests<br>Previous Week<br>5/8/2023 - 5/14/2023 | Previous Week<br>Positive Rate | Pathogen Positive<br>Current WTD*<br>5/15/2023 - 5/21/2023 | Pathogen Tests<br>Current WTD*<br>5/15/2023 - 5/21/2023 | Current WTD** Positive Rate | Pathogen<br>Tested YTD** | Pathogen Positive<br>YTD** | Positive Rate<br>YTD** |
| Totals                           |   | 212                                                        | 1,847                                                   | 11.5%                          | 232                                                        | 1,879                                                   | 12.3%                       | 112,277                  | 13,274                     | 12%                    |
| Human Rhinovirus/Enterovirus     |   | 97                                                         | 288                                                     | 33.7%                          | 118                                                        | 316                                                     | 37.3%                       | 9,264                    | 2,577                      | 28%                    |
| Adenovirus                       |   | 65                                                         | 288                                                     | 22.6%                          | 87                                                         | 316                                                     | 27.5%                       | 9,264                    | 1,011                      | 11%                    |
| Parainfluenza                    |   | 29                                                         | 288                                                     | 10.1%                          | 16                                                         | 316                                                     | 5.1%                        | 9,264                    | 645                        | 7%                     |
| COVID-19(SARS-CoV-2,PCR)         |   | 22                                                         | 898                                                     | 2.4%                           | 17                                                         | 865                                                     | 2.0%                        | 75,413                   | 3,577                      | 5%                     |
| Coronavirus(other than COVID-19) |   | 9                                                          | 288                                                     | 3.1%                           | 5                                                          | 316                                                     | 1.6%                        | 9,264                    | 522                        | 6%                     |
| Human Metapneumovirus            |   | 9                                                          | 288                                                     | 3.1%                           | 4                                                          | 316                                                     | 1.3%                        | 9,264                    | 709                        | 8%                     |
| rsv                              |   | 6                                                          | 408                                                     | 1.5%                           | 6                                                          | 392                                                     | 1.5%                        | 20,111                   | 2,508                      | 12%                    |
| nfluenza B                       |   | 5                                                          | 408                                                     | 1.2%                           | 1                                                          | 392                                                     | 0.3%                        | 20,119                   | 38                         | 0%                     |
| .Pertussis/Parapertussis         |   | 2                                                          | 18                                                      | 11.1%                          | 4                                                          | 21                                                      | 19.0%                       | 880                      | 48                         | 5%                     |
| fluenza A                        |   | 2                                                          | 408                                                     | 0.5%                           | 0                                                          | 392                                                     | 0.0%                        | 20,119                   | 2,466                      | 12%                    |
| nlamydia Pneumoniae              |   | 0                                                          | 288                                                     | 0.0%                           | 0                                                          | 316                                                     | 0.0%                        | 9,264                    | 2                          | 0%                     |
| nterovirus,CSF                   |   | 0                                                          | 0                                                       | =                              | 0                                                          | 0                                                       | - 1                         | 14                       | 1                          | 7%                     |
| Mycoplasma Pneumoniae            |   | 0                                                          | 288                                                     | 0.0%                           | 0                                                          | 316                                                     | 0.0%                        | 9,264                    | 1                          | 9%                     |