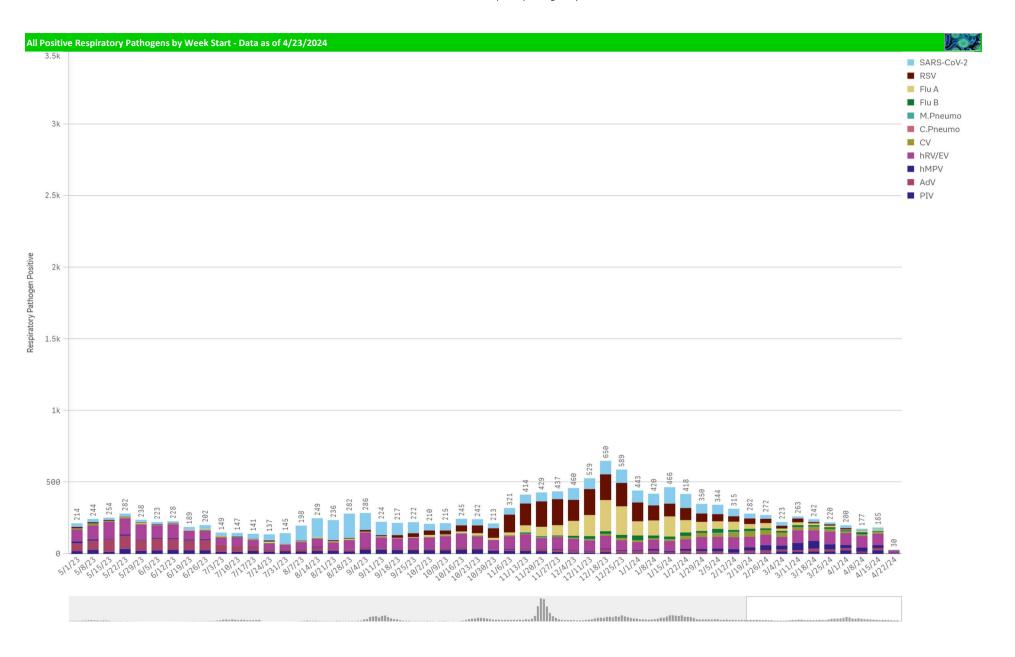

| Component Group                  | Q | Pathogen Positive<br>Previous Week<br>4/15/2024 - 4/21/2024 | Pathogen Tests<br>Previous Week<br>4/15/2024 - 4/21/2024 | Previous Week<br>Positive Rate | Pathogen Positive<br>Current WTD*<br>4/22/2024 - 4/28/2024 | Pathogen Tests<br>Current WTD*<br>4/22/2024 - 4/28/2024 | Current WTD** Positive Rate | Pathogen<br>Tested YTD** | Pathogen Positive<br>YTD** | Positive Rate<br>YTD** |
|----------------------------------|---|-------------------------------------------------------------|----------------------------------------------------------|--------------------------------|------------------------------------------------------------|---------------------------------------------------------|-----------------------------|--------------------------|----------------------------|------------------------|
| Totals                           |   | 173                                                         | 1,388                                                    | 12.5%                          | 25                                                         | 212                                                     | 11.8%                       | 55,372                   | 9,038                      | 16%                    |
| Human Rhinovirus/Enterovirus     |   | 80                                                          | 265                                                      | 30.2%                          | 13                                                         | 46                                                      | 28.3%                       | 8,068                    | 2,283                      | 28%                    |
| Parainfluenza                    |   | 26                                                          | 265                                                      | 9.8%                           | 2                                                          | 46                                                      | 4.3%                        | 8,068                    | 441                        | 5%                     |
| Human Metapneumovirus            |   | 20                                                          | 265                                                      | 7.5%                           | 5                                                          | 46                                                      | 10.9%                       | 8,068                    | 439                        | 5%                     |
| Adenovirus                       |   | 16                                                          | 265                                                      | 6.0%                           | 5                                                          | 46                                                      | 10.9%                       | 8,068                    | 395                        | 5%                     |
| COVID-19(SARS-CoV-2,PCR)         |   | 13                                                          | 527                                                      | 2.5%                           | 2                                                          | 70                                                      | 2.9%                        | 28,807                   | 1,525                      | 5%                     |
| B.Pertussis/Parapertussis        |   | 10                                                          | 61                                                       | 16.4%                          | 0                                                          | 3                                                       | 0.0%                        | 1,831                    | 154                        | 8%                     |
| Coronavirus(other than COVID-19) |   | 9                                                           | 265                                                      | 3.4%                           | 0                                                          | 46                                                      | 0.0%                        | 8,068                    | 397                        | 5%                     |
| Influenza A                      |   | 6                                                           | 440                                                      | 1.4%                           | 0                                                          | 77                                                      | 0.0%                        | 16,769                   | 1,357                      | 8%                     |
| Influenza B                      |   | 6                                                           | 440                                                      | 1.4%                           | 1                                                          | 77                                                      | 1.3%                        | 16,769                   | 362                        | 2%                     |
| Mycoplasma Pneumoniae            |   | 4                                                           | 265                                                      | 1.5%                           | 1                                                          | 46                                                      | 2.2%                        | 8,068                    | 36                         | 0%                     |
| Enterovirus,CSF                  |   | 1                                                           | 1                                                        | 100.0%                         | 0                                                          | 0                                                       | -                           | 20                       | 5                          | 25%                    |
| RSV                              |   | 1                                                           | 440                                                      | 0.2%                           | 1                                                          | 77                                                      | 1.3%                        | 16,767                   | 2,233                      | 13%                    |
| Chlamydia Pneumoniae             |   | 0                                                           | 265                                                      | 0.0%                           | 0                                                          | 46                                                      | 0.0%                        | 8,068                    | 0                          | 0%                     |