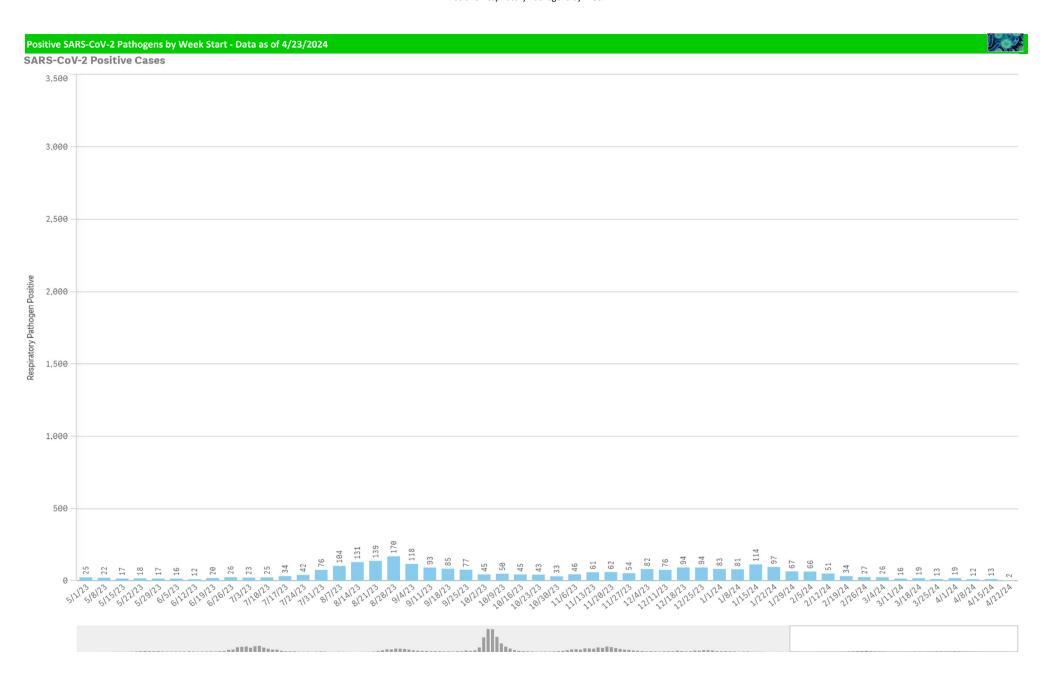

| Component Group                  | Q | Pathogen Positive<br>Previous Week<br>4/15/2024 - 4/21/2024 | Pathogen Tests<br>Previous Week<br>4/15/2024 - 4/21/2024 | Previous Week<br>Positive Rate | Pathogen Positive<br>Current WTD*<br>4/22/2024 - 4/28/2024 | Pathogen Tests<br>Current WTD*<br>4/22/2024 - 4/28/2024 | Current WTD** Positive Rate | Pathogen<br>Tested YTD** | Pathogen Positive<br>YTD** | Positive Rate<br>YTD** |
|----------------------------------|---|-------------------------------------------------------------|----------------------------------------------------------|--------------------------------|------------------------------------------------------------|---------------------------------------------------------|-----------------------------|--------------------------|----------------------------|------------------------|
| Totals                           |   | 173                                                         | 1,388                                                    | 12.5%                          | 25                                                         | 212                                                     | 11.8%                       | 55,372                   | 9,038                      | 16%                    |
| Human Rhinovirus/Enterovirus     |   | 80                                                          | 265                                                      | 30.2%                          | 13                                                         | 46                                                      | 28.3%                       | 8,068                    | 2,283                      | 28%                    |
| Parainfluenza                    |   | 26                                                          | 265                                                      | 9.8%                           | 2                                                          | 46                                                      | 4.3%                        | 8,068                    | 441                        | 5%                     |
| Human Metapneumovirus            |   | 20                                                          | 265                                                      | 7.5%                           | 5                                                          | 46                                                      | 10.9%                       | 8,068                    | 439                        | 5%                     |
| Adenovirus                       |   | 16                                                          | 265                                                      | 6.0%                           | 5                                                          | 46                                                      | 10.9%                       | 8,068                    | 395                        | 5%                     |
| COVID-19(SARS-CoV-2,PCR)         |   | 13                                                          | 527                                                      | 2.5%                           | 2                                                          | 70                                                      | 2.9%                        | 28,807                   | 1,525                      | 5%                     |
| B.Pertussis/Parapertussis        |   | 10                                                          | 61                                                       | 16.4%                          | 0                                                          | 3                                                       | 0.0%                        | 1,831                    | 154                        | 8%                     |
| Coronavirus(other than COVID-19) |   | 9                                                           | 265                                                      | 3.4%                           | 0                                                          | 46                                                      | 0.0%                        | 8,068                    | 397                        | 5%                     |
| Influenza A                      |   | 6                                                           | 440                                                      | 1.4%                           | 0                                                          | 77                                                      | 0.0%                        | 16,769                   | 1,357                      | 8%                     |
| Influenza B                      |   | 6                                                           | 440                                                      | 1.4%                           | 1                                                          | 77                                                      | 1.3%                        | 16,769                   | 362                        | 2%                     |
| Mycoplasma Pneumoniae            |   | 4                                                           | 265                                                      | 1.5%                           | 1                                                          | 46                                                      | 2.2%                        | 8,068                    | 36                         | 0%                     |
| Enterovirus,CSF                  |   | 1                                                           | 1                                                        | 100.0%                         | 0                                                          | 0                                                       | -                           | 20                       | 5                          | 25%                    |
| RSV                              |   | 1                                                           | 440                                                      | 0.2%                           | 1                                                          | 77                                                      | 1.3%                        | 16,767                   | 2,233                      | 13%                    |
| Chlamydia Pneumoniae             |   | 0                                                           | 265                                                      | 0.0%                           | 0                                                          | 46                                                      | 0.0%                        | 8,068                    | 0                          | 0%                     |