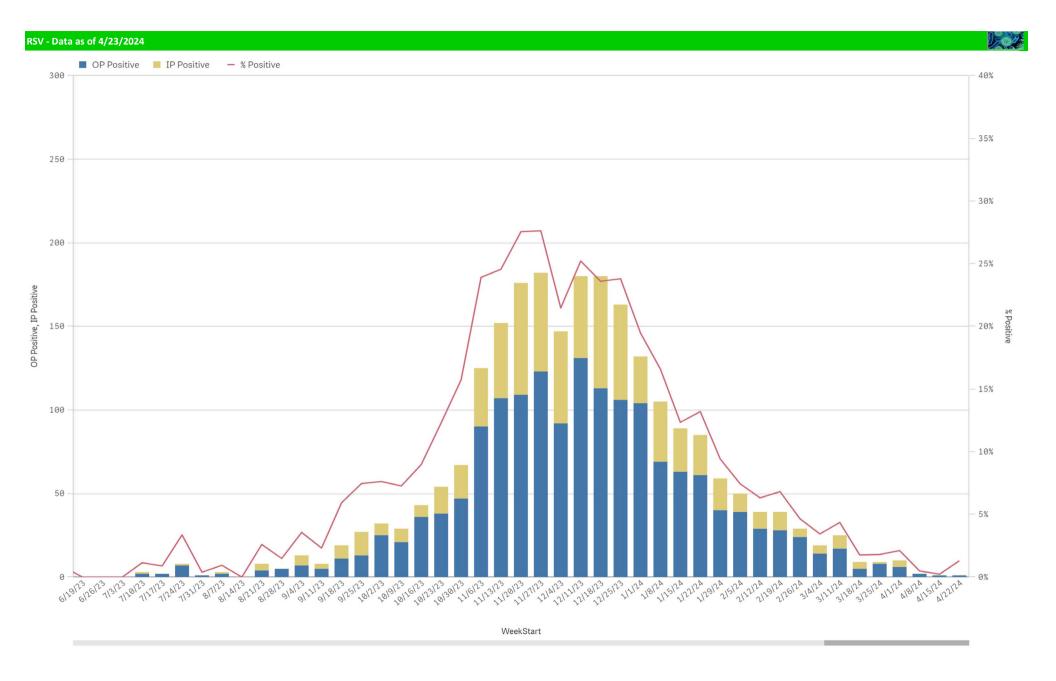

| Component Group                  | Q | Pathogen Positive<br>Previous Week<br>4/15/2024 - 4/21/2024 | Pathogen Tests<br>Previous Week<br>4/15/2024 - 4/21/2024 | Previous Week<br>Positive Rate | Pathogen Positive<br>Current WTD*<br>4/22/2024 - 4/28/2024 | Pathogen Tests<br>Current WTD*<br>4/22/2024 - 4/28/2024 | Current WTD** Positive Rate | Pathogen<br>Tested YTD** | Pathogen Positive<br>YTD** | Positive Rate<br>YTD** |
|----------------------------------|---|-------------------------------------------------------------|----------------------------------------------------------|--------------------------------|------------------------------------------------------------|---------------------------------------------------------|-----------------------------|--------------------------|----------------------------|------------------------|
| Totals                           |   | 173                                                         | 1,388                                                    | 12.5%                          | 25                                                         | 212                                                     | 11.8%                       | 55,372                   | 9,038                      | 16%                    |
| Human Rhinovirus/Enterovirus     |   | 80                                                          | 265                                                      | 30.2%                          | 13                                                         | 46                                                      | 28.3%                       | 8,068                    | 2,283                      | 28%                    |
| Parainfluenza                    |   | 26                                                          | 265                                                      | 9.8%                           | 2                                                          | 46                                                      | 4.3%                        | 8,068                    | 441                        | 5%                     |
| Human Metapneumovirus            |   | 20                                                          | 265                                                      | 7.5%                           | 5                                                          | 46                                                      | 10.9%                       | 8,068                    | 439                        | 5%                     |
| Adenovirus                       |   | 16                                                          | 265                                                      | 6.0%                           | 5                                                          | 46                                                      | 10.9%                       | 8,068                    | 395                        | 5%                     |
| COVID-19(SARS-CoV-2,PCR)         |   | 13                                                          | 527                                                      | 2.5%                           | 2                                                          | 70                                                      | 2.9%                        | 28,807                   | 1,525                      | 5%                     |
| B.Pertussis/Parapertussis        |   | 10                                                          | 61                                                       | 16.4%                          | 0                                                          | 3                                                       | 0.0%                        | 1,831                    | 154                        | 8%                     |
| Coronavirus(other than COVID-19) |   | 9                                                           | 265                                                      | 3.4%                           | 0                                                          | 46                                                      | 0.0%                        | 8,068                    | 397                        | 5%                     |
| Influenza A                      |   | 6                                                           | 440                                                      | 1.4%                           | 0                                                          | 77                                                      | 0.0%                        | 16,769                   | 1,357                      | 8%                     |
| Influenza B                      |   | 6                                                           | 440                                                      | 1.4%                           | 1                                                          | 77                                                      | 1.3%                        | 16,769                   | 362                        | 2%                     |
| Mycoplasma Pneumoniae            |   | 4                                                           | 265                                                      | 1.5%                           | 1                                                          | 46                                                      | 2.2%                        | 8,068                    | 36                         | 0%                     |
| Enterovirus,CSF                  |   | 1                                                           | 1                                                        | 100.0%                         | 0                                                          | 0                                                       | -                           | 20                       | 5                          | 25%                    |
| RSV                              |   | 1                                                           | 440                                                      | 0.2%                           | 1                                                          | 77                                                      | 1.3%                        | 16,767                   | 2,233                      | 13%                    |
| Chlamydia Pneumoniae             |   | 0                                                           | 265                                                      | 0.0%                           | 0                                                          | 46                                                      | 0.0%                        | 8,068                    | 0                          | 0%                     |