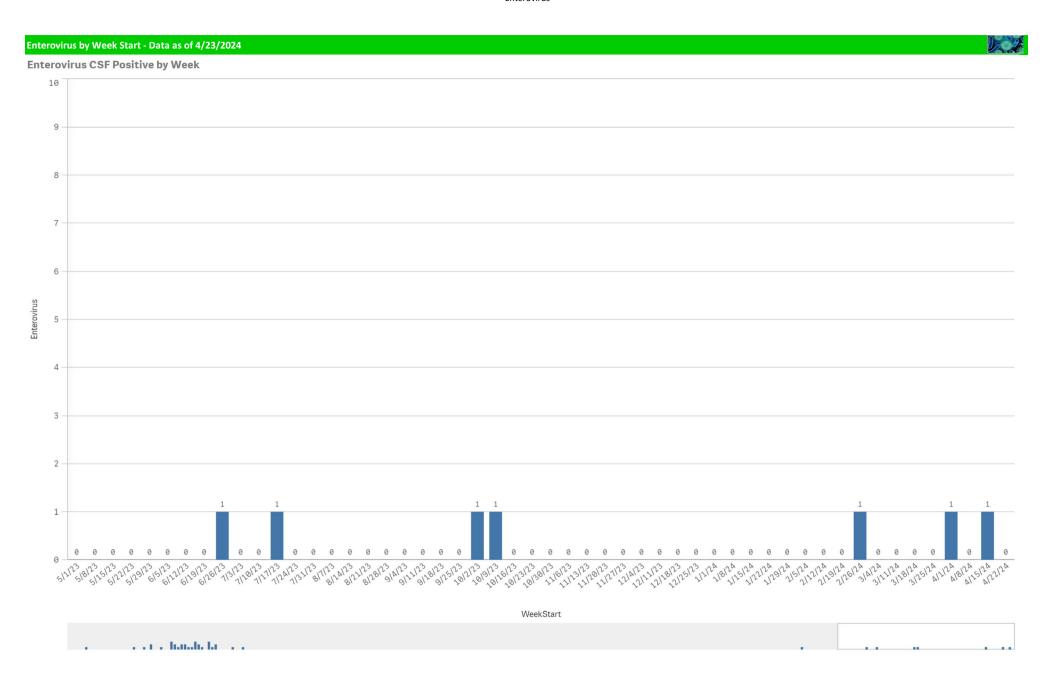

| Component Group                  | Q | Pathogen Positive<br>Previous Week<br>4/15/2024 - 4/21/2024 | Pathogen Tests<br>Previous Week<br>4/15/2024 - 4/21/2024 | Previous Week<br>Positive Rate | Pathogen Positive<br>Current WTD*<br>4/22/2024 - 4/28/2024 | Pathogen Tests<br>Current WTD*<br>4/22/2024 - 4/28/2024 | Current WTD** Positive Rate | Pathogen<br>Tested YTD** | Pathogen Positive<br>YTD** | Positive Rate<br>YTD** |
|----------------------------------|---|-------------------------------------------------------------|----------------------------------------------------------|--------------------------------|------------------------------------------------------------|---------------------------------------------------------|-----------------------------|--------------------------|----------------------------|------------------------|
| Totals                           |   | 173                                                         | 1,388                                                    | 12.5%                          | 25                                                         | 212                                                     | 11.8%                       | 55,372                   | 9,038                      | 16%                    |
| Human Rhinovirus/Enterovirus     |   | 80                                                          | 265                                                      | 30.2%                          | 13                                                         | 46                                                      | 28.3%                       | 8,068                    | 2,283                      | 28%                    |
| Parainfluenza                    |   | 26                                                          | 265                                                      | 9.8%                           | 2                                                          | 46                                                      | 4.3%                        | 8,068                    | 441                        | 5%                     |
| Human Metapneumovirus            |   | 20                                                          | 265                                                      | 7.5%                           | 5                                                          | 46                                                      | 10.9%                       | 8,068                    | 439                        | 5%                     |
| Adenovirus                       |   | 16                                                          | 265                                                      | 6.0%                           | 5                                                          | 46                                                      | 10.9%                       | 8,068                    | 395                        | 5%                     |
| COVID-19(SARS-CoV-2,PCR)         |   | 13                                                          | 527                                                      | 2.5%                           | 2                                                          | 70                                                      | 2.9%                        | 28,807                   | 1,525                      | 5%                     |
| B.Pertussis/Parapertussis        |   | 10                                                          | 61                                                       | 16.4%                          | 0                                                          | 3                                                       | 0.0%                        | 1,831                    | 154                        | 8%                     |
| Coronavirus(other than COVID-19) |   | 9                                                           | 265                                                      | 3.4%                           | 0                                                          | 46                                                      | 0.0%                        | 8,068                    | 397                        | 5%                     |
| Influenza A                      |   | 6                                                           | 440                                                      | 1.4%                           | 0                                                          | 77                                                      | 0.0%                        | 16,769                   | 1,357                      | 8%                     |
| Influenza B                      |   | 6                                                           | 440                                                      | 1.4%                           | 1                                                          | 77                                                      | 1.3%                        | 16,769                   | 362                        | 2%                     |
| Mycoplasma Pneumoniae            |   | 4                                                           | 265                                                      | 1.5%                           | 1                                                          | 46                                                      | 2.2%                        | 8,068                    | 36                         | 0%                     |
| Enterovirus,CSF                  |   | 1                                                           | 1                                                        | 100.0%                         | 0                                                          | 0                                                       | -                           | 20                       | 5                          | 25%                    |
| RSV                              |   | 1                                                           | 440                                                      | 0.2%                           | 1                                                          | 77                                                      | 1.3%                        | 16,767                   | 2,233                      | 13%                    |
| Chlamydia Pneumoniae             |   | 0                                                           | 265                                                      | 0.0%                           | 0                                                          | 46                                                      | 0.0%                        | 8,068                    | 0                          | 0%                     |