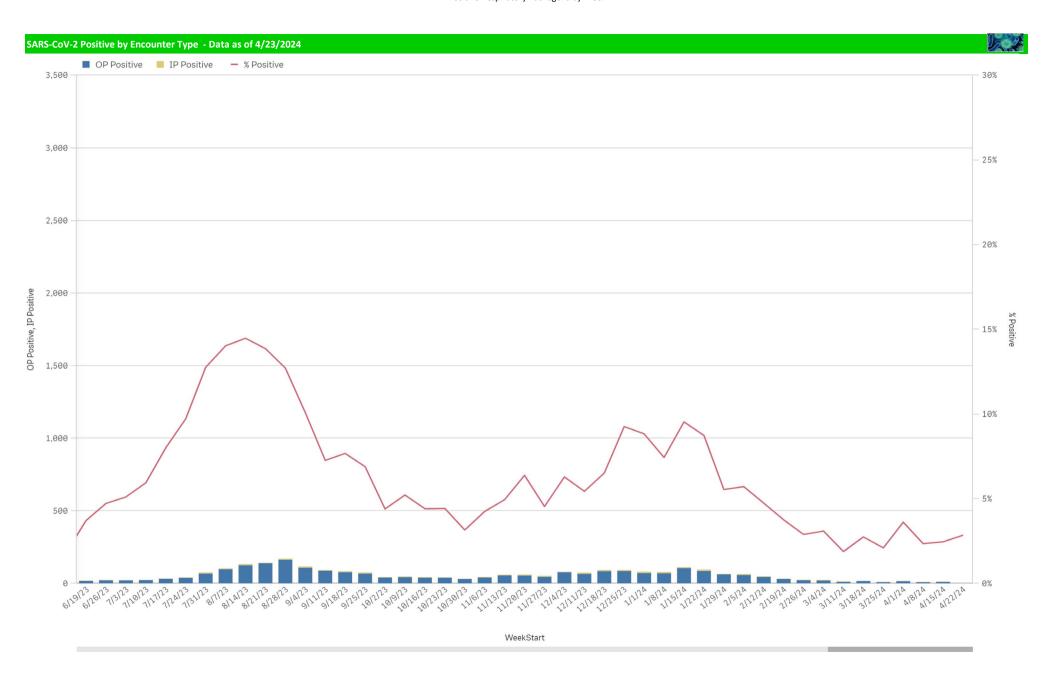

| Component Group                  | Q | Pathogen Positive<br>Previous Week<br>4/15/2024 - 4/21/2024 | Pathogen Tests<br>Previous Week<br>4/15/2024 - 4/21/2024 | Previous Week<br>Positive Rate | Pathogen Positive<br>Current WTD*<br>4/22/2024 - 4/28/2024 | Pathogen Tests<br>Current WTD*<br>4/22/2024 - 4/28/2024 | Current WTD** Positive Rate | Pathogen<br>Tested YTD** | Pathogen Positive<br>YTD** | Positive Rate<br>YTD** |
|----------------------------------|---|-------------------------------------------------------------|----------------------------------------------------------|--------------------------------|------------------------------------------------------------|---------------------------------------------------------|-----------------------------|--------------------------|----------------------------|------------------------|
| Totals                           |   | 173                                                         | 1,388                                                    | 12.5%                          | 25                                                         | 212                                                     | 11.8%                       | 55,372                   | 9,038                      | 16%                    |
| Human Rhinovirus/Enterovirus     |   | 80                                                          | 265                                                      | 30.2%                          | 13                                                         | 46                                                      | 28.3%                       | 8,068                    | 2,283                      | 28%                    |
| Parainfluenza                    |   | 26                                                          | 265                                                      | 9.8%                           | 2                                                          | 46                                                      | 4.3%                        | 8,068                    | 441                        | 5%                     |
| Human Metapneumovirus            |   | 20                                                          | 265                                                      | 7.5%                           | 5                                                          | 46                                                      | 10.9%                       | 8,068                    | 439                        | 5%                     |
| Adenovirus                       |   | 16                                                          | 265                                                      | 6.0%                           | 5                                                          | 46                                                      | 10.9%                       | 8,068                    | 395                        | 5%                     |
| COVID-19(SARS-CoV-2,PCR)         |   | 13                                                          | 527                                                      | 2.5%                           | 2                                                          | 70                                                      | 2.9%                        | 28,807                   | 1,525                      | 5%                     |
| B.Pertussis/Parapertussis        |   | 10                                                          | 61                                                       | 16.4%                          | 0                                                          | 3                                                       | 0.0%                        | 1,831                    | 154                        | 8%                     |
| Coronavirus(other than COVID-19) |   | 9                                                           | 265                                                      | 3.4%                           | 0                                                          | 46                                                      | 0.0%                        | 8,068                    | 397                        | 5%                     |
| Influenza A                      |   | 6                                                           | 440                                                      | 1.4%                           | 0                                                          | 77                                                      | 0.0%                        | 16,769                   | 1,357                      | 8%                     |
| Influenza B                      |   | 6                                                           | 440                                                      | 1.4%                           | 1                                                          | 77                                                      | 1.3%                        | 16,769                   | 362                        | 2%                     |
| Mycoplasma Pneumoniae            |   | 4                                                           | 265                                                      | 1.5%                           | 1                                                          | 46                                                      | 2.2%                        | 8,068                    | 36                         | 0%                     |
| Enterovirus,CSF                  |   | 1                                                           | 1                                                        | 100.0%                         | 0                                                          | 0                                                       | -                           | 20                       | 5                          | 25%                    |
| RSV                              |   | 1                                                           | 440                                                      | 0.2%                           | 1                                                          | 77                                                      | 1.3%                        | 16,767                   | 2,233                      | 13%                    |
| Chlamydia Pneumoniae             |   | 0                                                           | 265                                                      | 0.0%                           | 0                                                          | 46                                                      | 0.0%                        | 8,068                    | 0                          | 0%                     |