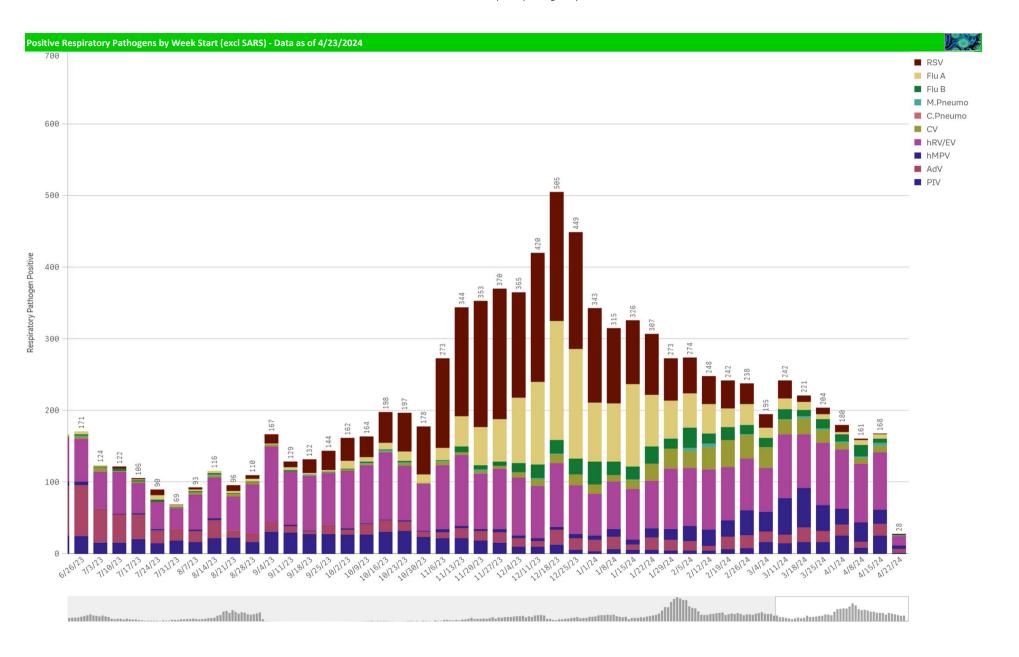

| Component Group                  | Q | Pathogen Positive<br>Previous Week<br>4/15/2024 - 4/21/2024 | Pathogen Tests<br>Previous Week<br>4/15/2024 - 4/21/2024 | Previous Week<br>Positive Rate | Pathogen Positive<br>Current WTD*<br>4/22/2024 - 4/28/2024 | Pathogen Tests<br>Current WTD*<br>4/22/2024 - 4/28/2024 | Current WTD** Positive Rate | Pathogen<br>Tested YTD** | Pathogen Positive<br>YTD** | Positive Rate<br>YTD** |
|----------------------------------|---|-------------------------------------------------------------|----------------------------------------------------------|--------------------------------|------------------------------------------------------------|---------------------------------------------------------|-----------------------------|--------------------------|----------------------------|------------------------|
| Totals                           |   | 173                                                         | 1,388                                                    | 12.5%                          | 25                                                         | 212                                                     | 11.8%                       | 55,372                   | 9,038                      | 16%                    |
| Human Rhinovirus/Enterovirus     |   | 80                                                          | 265                                                      | 30.2%                          | 13                                                         | 46                                                      | 28.3%                       | 8,068                    | 2,283                      | 28%                    |
| Parainfluenza                    |   | 26                                                          | 265                                                      | 9.8%                           | 2                                                          | 46                                                      | 4.3%                        | 8,068                    | 441                        | 5%                     |
| Human Metapneumovirus            |   | 20                                                          | 265                                                      | 7.5%                           | 5                                                          | 46                                                      | 10.9%                       | 8,068                    | 439                        | 5%                     |
| Adenovirus                       |   | 16                                                          | 265                                                      | 6.0%                           | 5                                                          | 46                                                      | 10.9%                       | 8,068                    | 395                        | 5%                     |
| COVID-19(SARS-CoV-2,PCR)         |   | 13                                                          | 527                                                      | 2.5%                           | 2                                                          | 70                                                      | 2.9%                        | 28,807                   | 1,525                      | 5%                     |
| B.Pertussis/Parapertussis        |   | 10                                                          | 61                                                       | 16.4%                          | 0                                                          | 3                                                       | 0.0%                        | 1,831                    | 154                        | 8%                     |
| Coronavirus(other than COVID-19) |   | 9                                                           | 265                                                      | 3.4%                           | 0                                                          | 46                                                      | 0.0%                        | 8,068                    | 397                        | 5%                     |
| Influenza A                      |   | 6                                                           | 440                                                      | 1.4%                           | 0                                                          | 77                                                      | 0.0%                        | 16,769                   | 1,357                      | 8%                     |
| Influenza B                      |   | 6                                                           | 440                                                      | 1.4%                           | 1                                                          | 77                                                      | 1.3%                        | 16,769                   | 362                        | 2%                     |
| Mycoplasma Pneumoniae            |   | 4                                                           | 265                                                      | 1.5%                           | 1                                                          | 46                                                      | 2.2%                        | 8,068                    | 36                         | 0%                     |
| Enterovirus,CSF                  |   | 1                                                           | 1                                                        | 100.0%                         | 0                                                          | 0                                                       | -                           | 20                       | 5                          | 25%                    |
| RSV                              |   | 1                                                           | 440                                                      | 0.2%                           | 1                                                          | 77                                                      | 1.3%                        | 16,767                   | 2,233                      | 13%                    |
| Chlamydia Pneumoniae             |   | 0                                                           | 265                                                      | 0.0%                           | 0                                                          | 46                                                      | 0.0%                        | 8,068                    | 0                          | 0%                     |