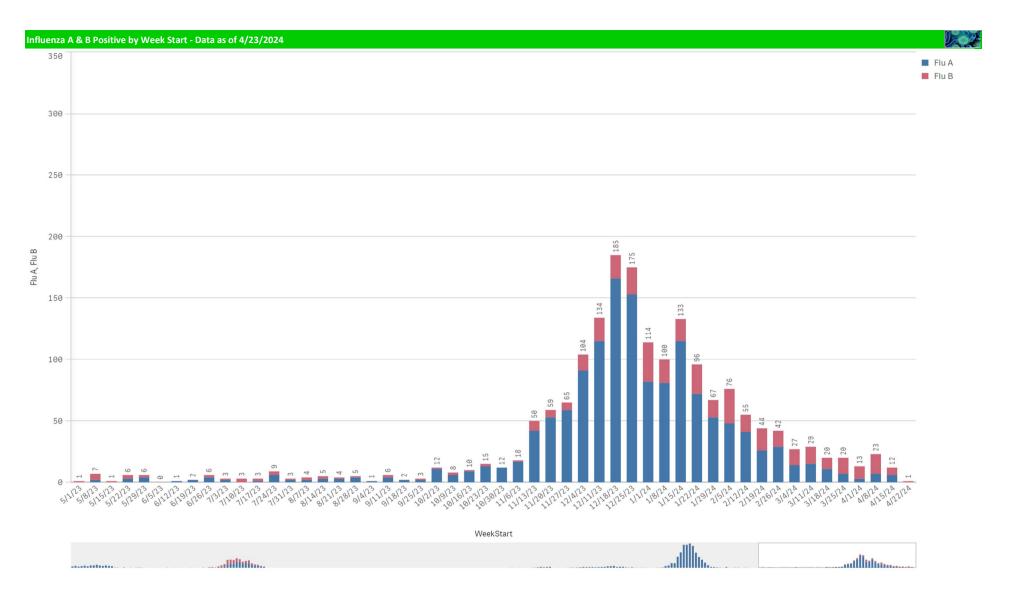

| Component Group                  | Q | Pathogen Positive<br>Previous Week<br>4/15/2024 - 4/21/2024 | Pathogen Tests<br>Previous Week<br>4/15/2024 - 4/21/2024 | Previous Week<br>Positive Rate | Pathogen Positive<br>Current WTD*<br>4/22/2024 - 4/28/2024 | Pathogen Tests<br>Current WTD*<br>4/22/2024 - 4/28/2024 | Current WTD** Positive Rate | Pathogen<br>Tested YTD** | Pathogen Positive<br>YTD** | Positive Rate<br>YTD** |
|----------------------------------|---|-------------------------------------------------------------|----------------------------------------------------------|--------------------------------|------------------------------------------------------------|---------------------------------------------------------|-----------------------------|--------------------------|----------------------------|------------------------|
| Totals                           |   | 173                                                         | 1,388                                                    | 12.5%                          | 25                                                         | 212                                                     | 11.8%                       | 55,372                   | 9,038                      | 16%                    |
| Human Rhinovirus/Enterovirus     |   | 80                                                          | 265                                                      | 30.2%                          | 13                                                         | 46                                                      | 28.3%                       | 8,068                    | 2,283                      | 28%                    |
| Parainfluenza                    |   | 26                                                          | 265                                                      | 9.8%                           | 2                                                          | 46                                                      | 4.3%                        | 8,068                    | 441                        | 5%                     |
| Human Metapneumovirus            |   | 20                                                          | 265                                                      | 7.5%                           | 5                                                          | 46                                                      | 10.9%                       | 8,068                    | 439                        | 5%                     |
| Adenovirus                       |   | 16                                                          | 265                                                      | 6.0%                           | 5                                                          | 46                                                      | 10.9%                       | 8,068                    | 395                        | 5%                     |
| COVID-19(SARS-CoV-2,PCR)         |   | 13                                                          | 527                                                      | 2.5%                           | 2                                                          | 70                                                      | 2.9%                        | 28,807                   | 1,525                      | 5%                     |
| B.Pertussis/Parapertussis        |   | 10                                                          | 61                                                       | 16.4%                          | 0                                                          | 3                                                       | 0.0%                        | 1,831                    | 154                        | 8%                     |
| Coronavirus(other than COVID-19) |   | 9                                                           | 265                                                      | 3.4%                           | 0                                                          | 46                                                      | 0.0%                        | 8,068                    | 397                        | 5%                     |
| Influenza A                      |   | 6                                                           | 440                                                      | 1.4%                           | 0                                                          | 77                                                      | 0.0%                        | 16,769                   | 1,357                      | 8%                     |
| Influenza B                      |   | 6                                                           | 440                                                      | 1.4%                           | 1                                                          | 77                                                      | 1.3%                        | 16,769                   | 362                        | 2%                     |
| Mycoplasma Pneumoniae            |   | 4                                                           | 265                                                      | 1.5%                           | 1                                                          | 46                                                      | 2.2%                        | 8,068                    | 36                         | 0%                     |
| Enterovirus,CSF                  |   | 1                                                           | 1                                                        | 100.0%                         | 0                                                          | 0                                                       | -                           | 20                       | 5                          | 25%                    |
| RSV                              |   | 1                                                           | 440                                                      | 0.2%                           | 1                                                          | 77                                                      | 1.3%                        | 16,767                   | 2,233                      | 13%                    |
| Chlamydia Pneumoniae             |   | 0                                                           | 265                                                      | 0.0%                           | 0                                                          | 46                                                      | 0.0%                        | 8,068                    | 0                          | 0%                     |