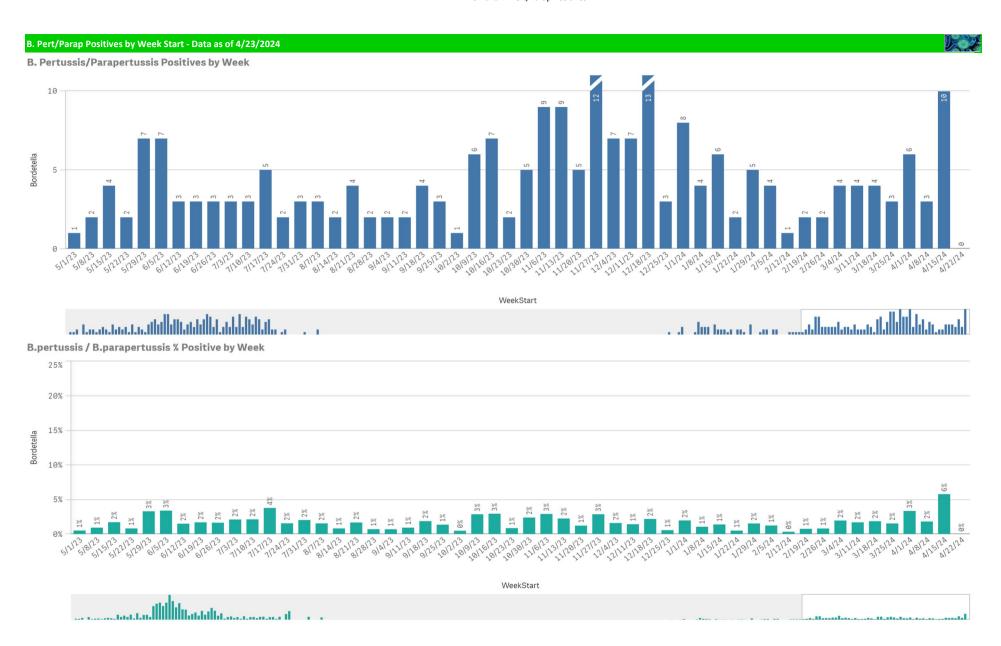

| Component Group                  | Q | Pathogen Positive<br>Previous Week<br>4/15/2024 - 4/21/2024 | Pathogen Tests<br>Previous Week<br>4/15/2024 - 4/21/2024 | Previous Week<br>Positive Rate | Pathogen Positive<br>Current WTD*<br>4/22/2024 - 4/28/2024 | Pathogen Tests<br>Current WTD*<br>4/22/2024 - 4/28/2024 | Current WTD** Positive Rate | Pathogen<br>Tested YTD** | Pathogen Positive<br>YTD** | Positive Rate<br>YTD** |
|----------------------------------|---|-------------------------------------------------------------|----------------------------------------------------------|--------------------------------|------------------------------------------------------------|---------------------------------------------------------|-----------------------------|--------------------------|----------------------------|------------------------|
| Totals                           |   | 173                                                         | 1,388                                                    | 12.5%                          | 25                                                         | 212                                                     | 11.8%                       | 55,372                   | 9,038                      | 16%                    |
| Human Rhinovirus/Enterovirus     |   | 80                                                          | 265                                                      | 30.2%                          | 13                                                         | 46                                                      | 28.3%                       | 8,068                    | 2,283                      | 28%                    |
| Parainfluenza                    |   | 26                                                          | 265                                                      | 9.8%                           | 2                                                          | 46                                                      | 4.3%                        | 8,068                    | 441                        | 5%                     |
| Human Metapneumovirus            |   | 20                                                          | 265                                                      | 7.5%                           | 5                                                          | 46                                                      | 10.9%                       | 8,068                    | 439                        | 5%                     |
| Adenovirus                       |   | 16                                                          | 265                                                      | 6.0%                           | 5                                                          | 46                                                      | 10.9%                       | 8,068                    | 395                        | 5%                     |
| COVID-19(SARS-CoV-2,PCR)         |   | 13                                                          | 527                                                      | 2.5%                           | 2                                                          | 70                                                      | 2.9%                        | 28,807                   | 1,525                      | 5%                     |
| B.Pertussis/Parapertussis        |   | 10                                                          | 61                                                       | 16.4%                          | 0                                                          | 3                                                       | 0.0%                        | 1,831                    | 154                        | 8%                     |
| Coronavirus(other than COVID-19) |   | 9                                                           | 265                                                      | 3.4%                           | 0                                                          | 46                                                      | 0.0%                        | 8,068                    | 397                        | 5%                     |
| Influenza A                      |   | 6                                                           | 440                                                      | 1.4%                           | 0                                                          | 77                                                      | 0.0%                        | 16,769                   | 1,357                      | 8%                     |
| Influenza B                      |   | 6                                                           | 440                                                      | 1.4%                           | 1                                                          | 77                                                      | 1.3%                        | 16,769                   | 362                        | 2%                     |
| Mycoplasma Pneumoniae            |   | 4                                                           | 265                                                      | 1.5%                           | 1                                                          | 46                                                      | 2.2%                        | 8,068                    | 36                         | 0%                     |
| Enterovirus,CSF                  |   | 1                                                           | 1                                                        | 100.0%                         | 0                                                          | 0                                                       | -                           | 20                       | 5                          | 25%                    |
| RSV                              |   | 1                                                           | 440                                                      | 0.2%                           | 1                                                          | 77                                                      | 1.3%                        | 16,767                   | 2,233                      | 13%                    |
| Chlamydia Pneumoniae             |   | 0                                                           | 265                                                      | 0.0%                           | 0                                                          | 46                                                      | 0.0%                        | 8,068                    | 0                          | 0%                     |