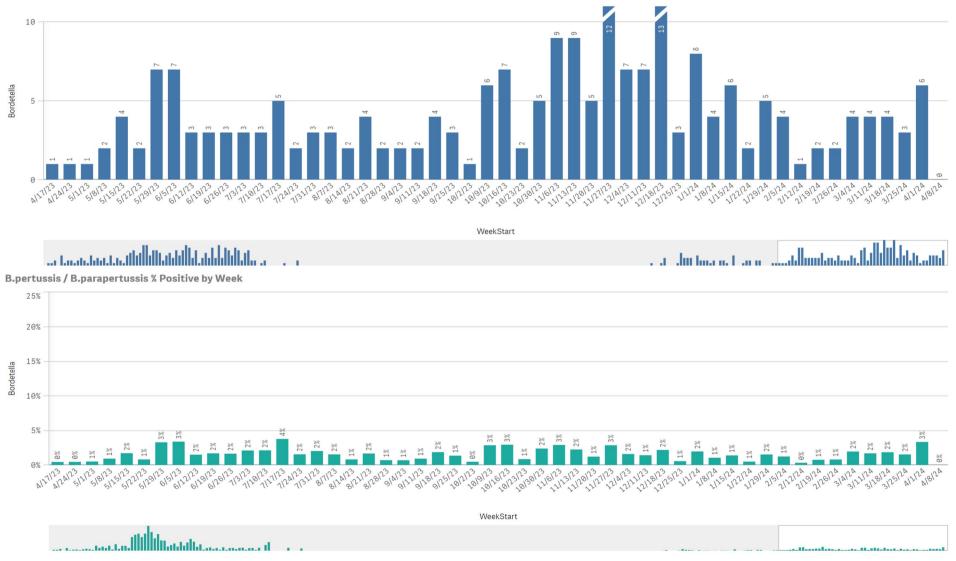

## B. Pert/Parap Positives by Week Start - Data as of 4/8/2024

B. Pertussis/Parapertussis Positives by Week

Enterovirus

Enterovirus