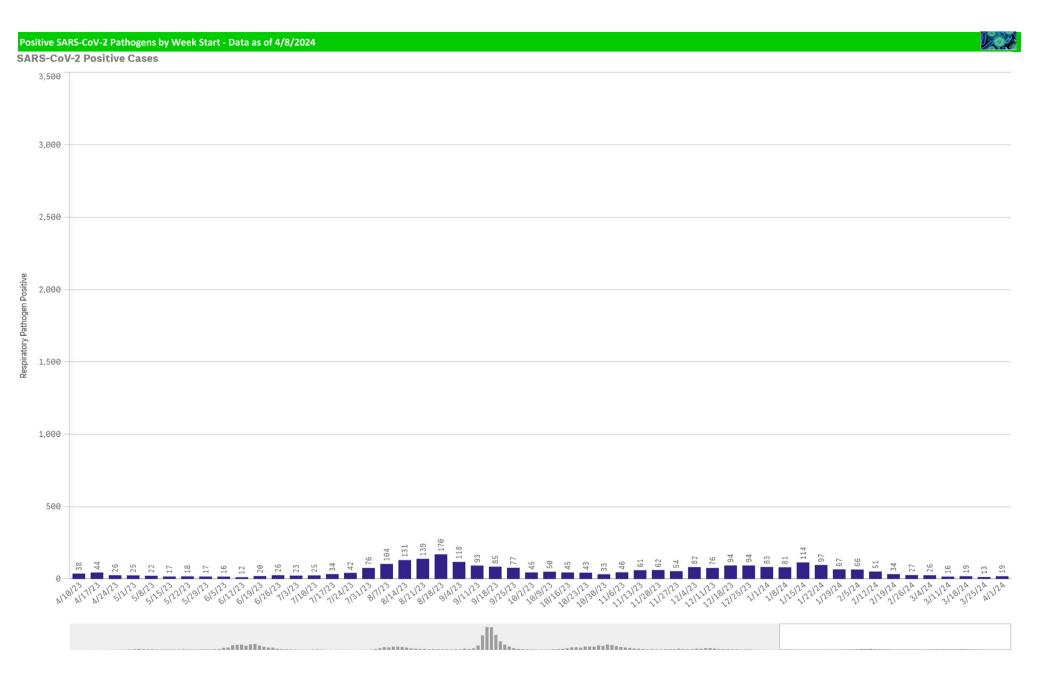

| 271                                                    | 0.0%                           | 0                                                         | 33                                                     | 0.0%                           | 7,537                    | 0                          | 0%                     |

\*Current WTD may not be a completed week, depending on when the data is being reviewed. Refer to data date on page header for reference. \*\*YTD for this data starts on the first Monday in October. Volume and Positive Rate

\*Current WTD may not be a complete week, dependingon when data is being reviewed. Refer to data date on page header for reference. \*\*YTD for this data starts on the first Monday in October.







Positive Respiratory Pathogens by Week



Influenza A B Positive by Week - All Weeks



RSV and B. Pert/Parap Positives



## RSV and B. Pert/Parap Positives

## B. Pert/Parap Positives by Week Start - Data as of 4/8/2024



B. Pertussis/Parapertussis Positives by Week



Enterovirus



Enterovirus