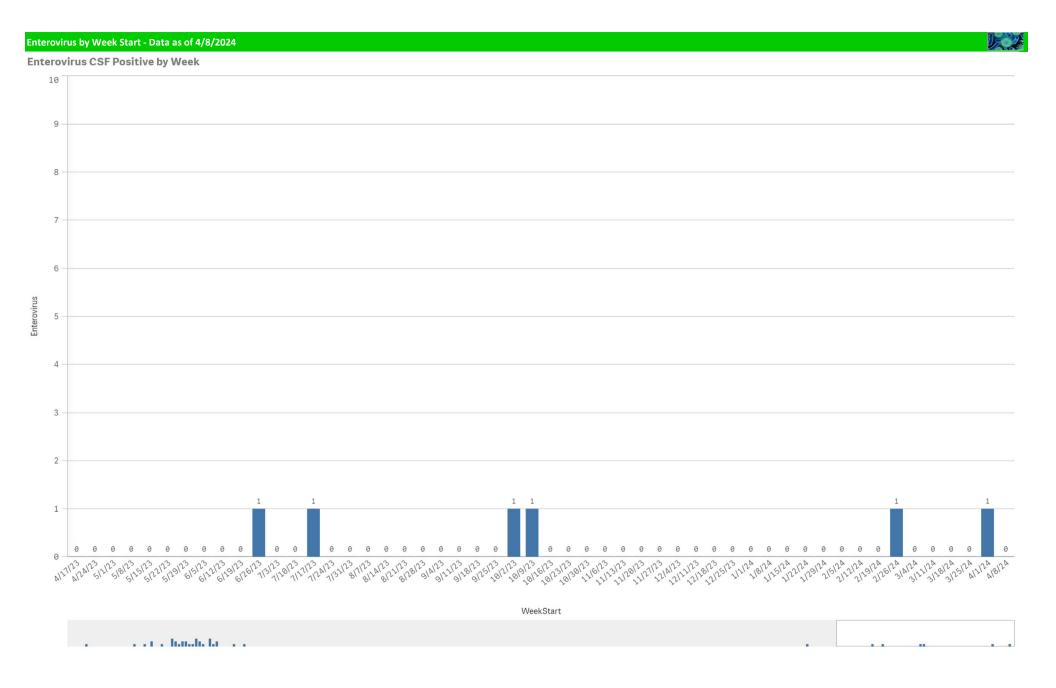

| 7,537                    | 0                          | 0%                     |

\*Current WTD may not be a completed week, depending on when the data is being reviewed. Refer to data date on page header for reference. \*\*YTD for this data starts on the first Monday in October. Volume and Positive Rate

\*Current WTD may not be a complete week, dependingon when data is being reviewed. Refer to data date on page header for reference. \*\*YTD for this data starts on the first Monday in October.







Positive Respiratory Pathogens by Week



Influenza A B Positive by Week - All Weeks



RSV and B. Pert/Parap Positives



## RSV and B. Pert/Parap Positives

## B. Pert/Parap Positives by Week Start - Data as of 4/8/2024



B. Pertussis/Parapertussis Positives by Week



Enterovirus



Enterovirus