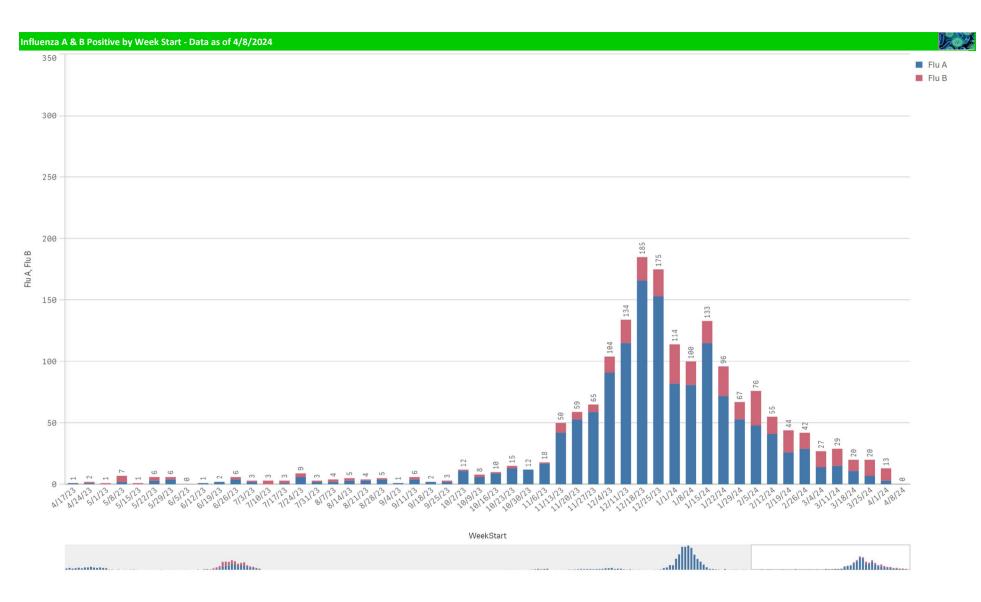

| 0.0%                           | 0                                                         | 33                                                     | 0.0%                           | 7,537                    | 0                          | 0%                     |

\*Current WTD may not be a completed week, depending on when the data is being reviewed. Refer to data date on page header for reference. \*\*YTD for this data starts on the first Monday in October. Volume and Positive Rate

\*Current WTD may not be a complete week, dependingon when data is being reviewed. Refer to data date on page header for reference. \*\*YTD for this data starts on the first Monday in October.







Positive Respiratory Pathogens by Week



Influenza A B Positive by Week - All Weeks



RSV and B. Pert/Parap Positives



## RSV and B. Pert/Parap Positives

## B. Pert/Parap Positives by Week Start - Data as of 4/8/2024



B. Pertussis/Parapertussis Positives by Week



Enterovirus



Enterovirus