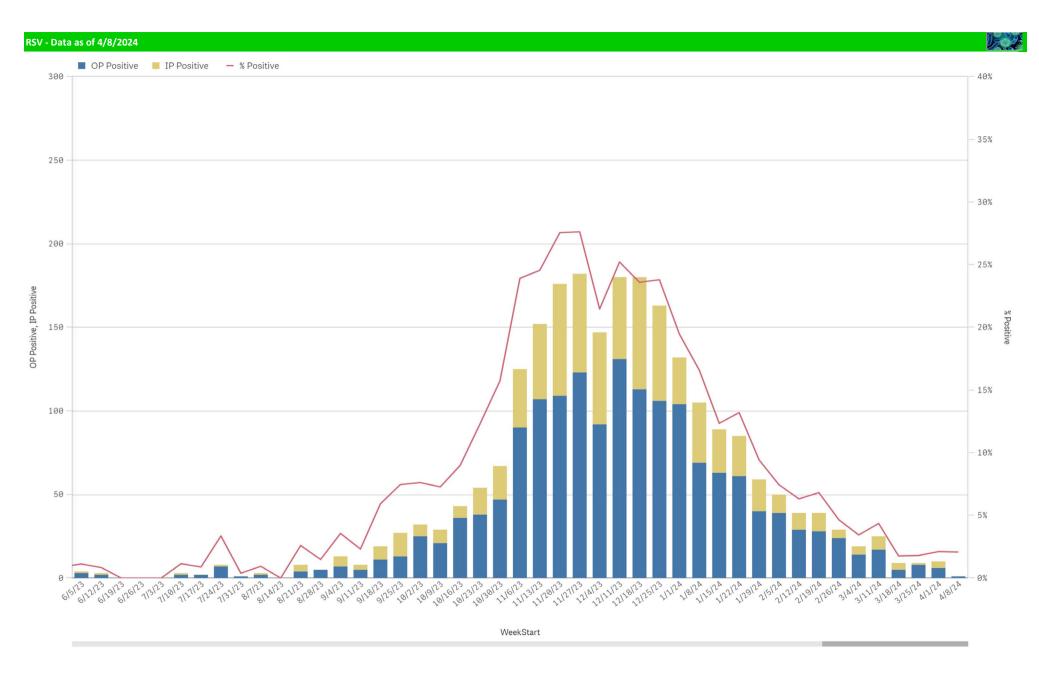

| 0                                                         | 33                                                     | 0.0%                           | 7,537                    | 0                          | 0%                     |

\*Current WTD may not be a completed week, depending on when the data is being reviewed. Refer to data date on page header for reference. \*\*YTD for this data starts on the first Monday in October. Volume and Positive Rate

\*Current WTD may not be a complete week, dependingon when data is being reviewed. Refer to data date on page header for reference. \*\*YTD for this data starts on the first Monday in October.







Positive Respiratory Pathogens by Week



Influenza A B Positive by Week - All Weeks



RSV and B. Pert/Parap Positives



## RSV and B. Pert/Parap Positives

## B. Pert/Parap Positives by Week Start - Data as of 4/8/2024



B. Pertussis/Parapertussis Positives by Week



Enterovirus



Enterovirus