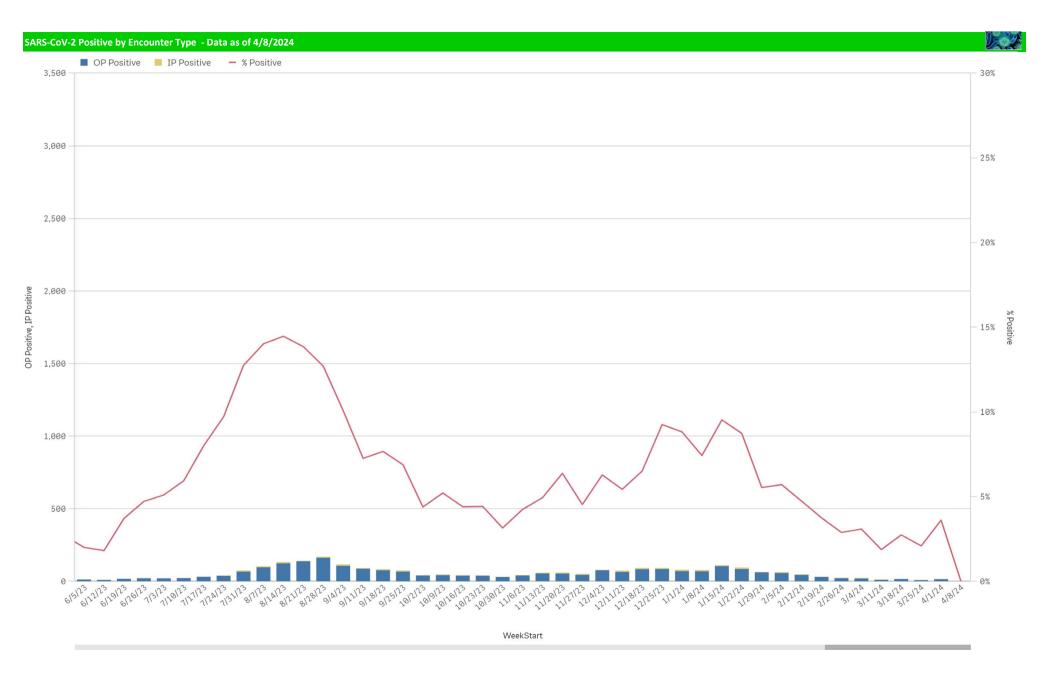

| 271                                                    | 0.0%                           | 0                                                         | 33                                                     | 0.0%                           | 7,537                    | 0                          | 0%                     |

\*Current WTD may not be a completed week, depending on when the data is being reviewed. Refer to data date on page header for reference. \*\*YTD for this data starts on the first Monday in October. Volume and Positive Rate

\*Current WTD may not be a complete week, dependingon when data is being reviewed. Refer to data date on page header for reference. \*\*YTD for this data starts on the first Monday in October.







Positive Respiratory Pathogens by Week



Influenza A B Positive by Week - All Weeks



RSV and B. Pert/Parap Positives



## RSV and B. Pert/Parap Positives

## B. Pert/Parap Positives by Week Start - Data as of 4/8/2024



B. Pertussis/Parapertussis Positives by Week



Enterovirus



Enterovirus