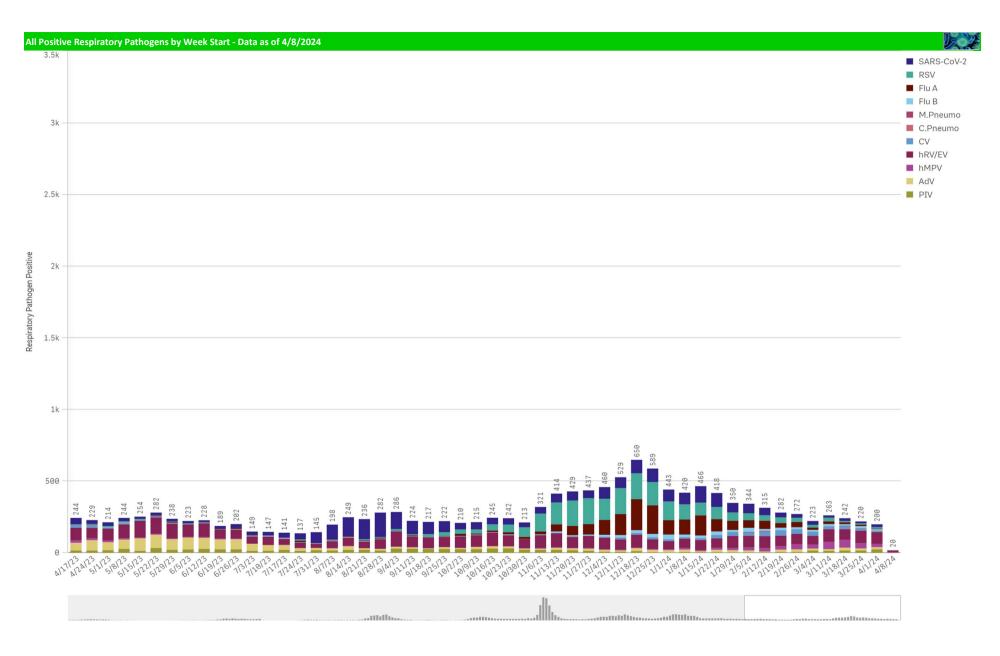

| 271                                                    | 0.0%                           | 0                                                         | 33                                                     | 0.0%                           | 7,537                    | 0                          | 0%                     |

\*Current WTD may not be a completed week, depending on when the data is being reviewed. Refer to data date on page header for reference. \*\*YTD for this data starts on the first Monday in October. Volume and Positive Rate

\*Current WTD may not be a complete week, dependingon when data is being reviewed. Refer to data date on page header for reference. \*\*YTD for this data starts on the first Monday in October.







Positive Respiratory Pathogens by Week



Influenza A B Positive by Week - All Weeks



RSV and B. Pert/Parap Positives



## RSV and B. Pert/Parap Positives

## B. Pert/Parap Positives by Week Start - Data as of 4/8/2024



B. Pertussis/Parapertussis Positives by Week



Enterovirus



Enterovirus