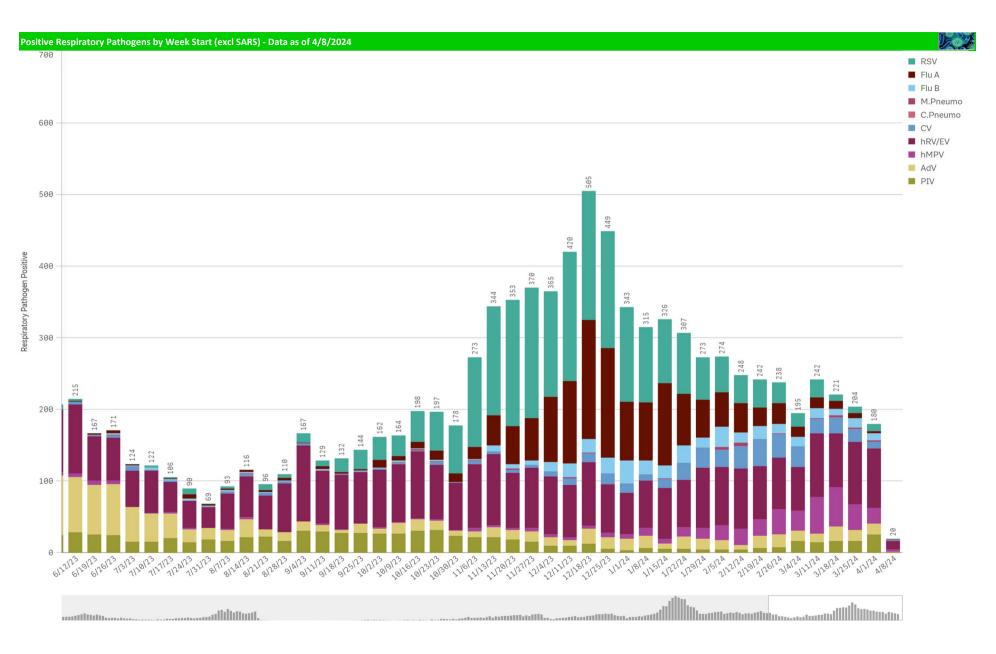

| 271                                                    | 0.0%                           | 0                                                         | 33                                                     | 0.0%                           | 7,537                    | 0                          | 0%                     |

\*Current WTD may not be a completed week, depending on when the data is being reviewed. Refer to data date on page header for reference. \*\*YTD for this data starts on the first Monday in October. Volume and Positive Rate

\*Current WTD may not be a complete week, dependingon when data is being reviewed. Refer to data date on page header for reference. \*\*YTD for this data starts on the first Monday in October.







Positive Respiratory Pathogens by Week



Influenza A B Positive by Week - All Weeks



RSV and B. Pert/Parap Positives



## RSV and B. Pert/Parap Positives

## B. Pert/Parap Positives by Week Start - Data as of 4/8/2024



B. Pertussis/Parapertussis Positives by Week



Enterovirus



Enterovirus