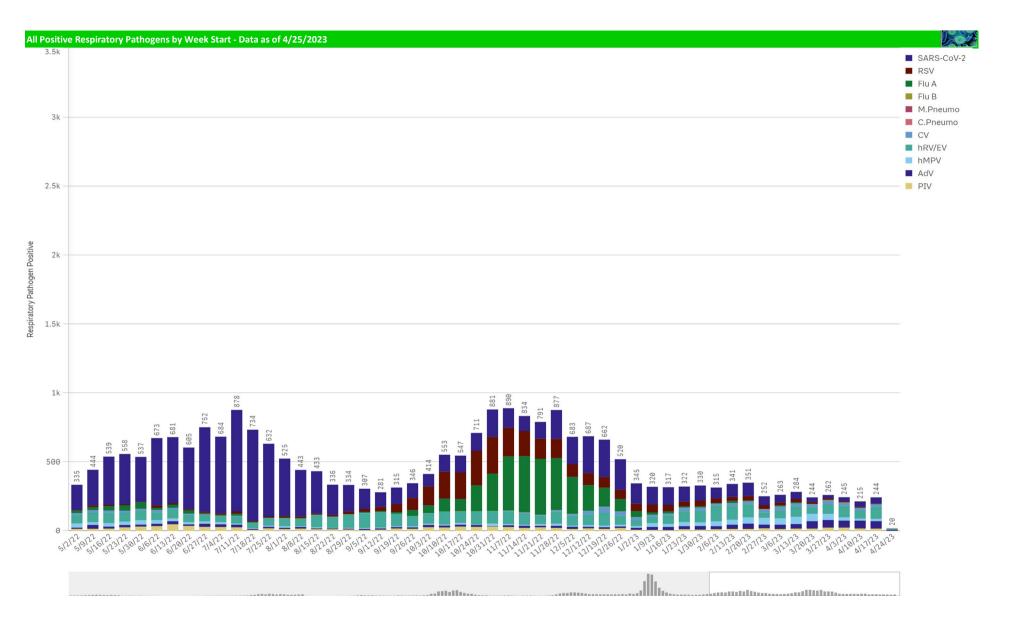

| 263                                                      | 0.0%                           | 0                                                          | 27                                                      | 0.0%                        | 8,163                    | 1                          | 0%                     |

<sup>\*</sup>Current WTD may not be a completed week, depending on when the data is being reviewed. Refer to data date on page header for reference.

<sup>\*\*</sup>YTD for this data starts on the first Monday in October.

\*Current WTD may not be a complete week, dependingon when data is being reviewed. Refer to data date on page header for reference.

<sup>\*\*</sup>YTD for this data starts on the first Monday in October.