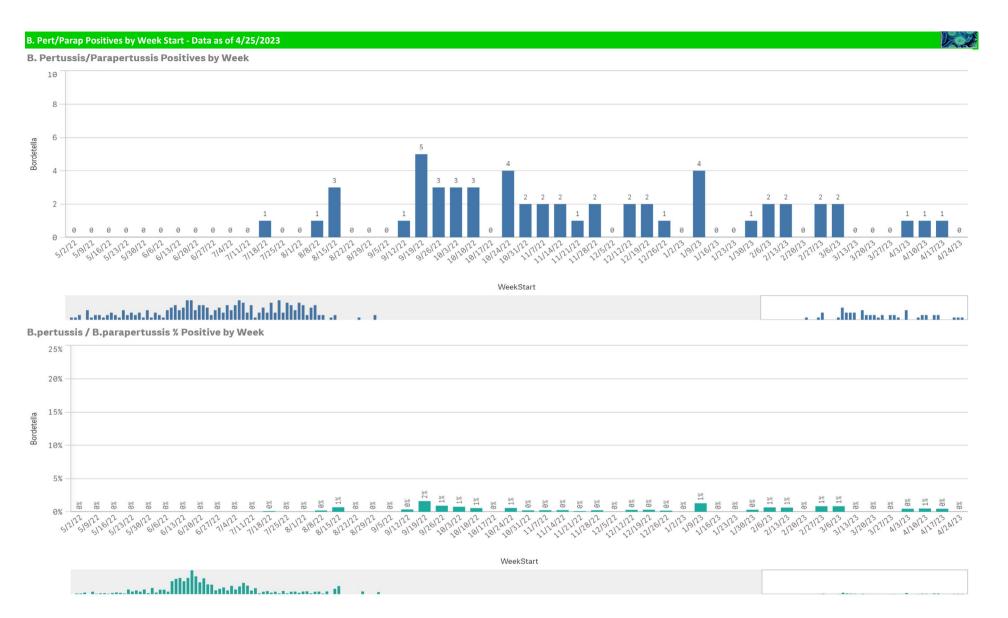

| Component Group                  | Q | Pathogen Positive<br>Previous Week<br>4/17/2023 - 4/23/2023 | Pathogen Tests<br>Previous Week<br>4/17/2023 - 4/23/2023 | Previous Week<br>Positive Rate | Pathogen Positive<br>Current WTD*<br>4/24/2023 - 4/30/2023 | Pathogen Tests<br>Current WTD*<br>4/24/2023 - 4/30/2023 | Current WTD** Positive Rate | Pathogen<br>Tested YTD** | Pathogen Positive<br>YTD** | Positive Rate<br>YTD** |
|----------------------------------|---|-------------------------------------------------------------|----------------------------------------------------------|--------------------------------|------------------------------------------------------------|---------------------------------------------------------|-----------------------------|--------------------------|----------------------------|------------------------|
| Totals                           |   | 212                                                         | 1,867                                                    | 11.4%                          | 19                                                         | 163                                                     | 11.7%                       | 105,220                  | 12,453                     | 12%                    |
| Human Rhinovirus/Enterovirus     |   | 88                                                          | 263                                                      | 33.5%                          | 9                                                          | 27                                                      | 33.3%                       | 8,163                    | 2,216                      | 27%                    |
| Adenovirus                       |   | 54                                                          | 263                                                      | 20.5%                          | 7                                                          | 27                                                      | 25.9%                       | 8,163                    | 736                        | 9%                     |
| COVID-19(SARS-CoV-2,PCR)         |   | 44                                                          | 998                                                      | 4.4%                           | 0                                                          | 68                                                      | 0.0%                        | 71,928                   | 3,487                      | 5%                     |
| Coronavirus(other than COVID-19) |   | 18                                                          | 263                                                      | 6.8%                           | 0                                                          | 27                                                      | 0.0%                        | 8,163                    | 482                        | 6%                     |
| Parainfluenza                    |   | 18                                                          | 263                                                      | 6.8%                           | 2                                                          | 27                                                      | 7.4%                        | 8,163                    | 566                        | 7%                     |
| Human Metapneumovirus            |   | 17                                                          | 263                                                      | 6.5%                           | 0                                                          | 27                                                      | 0.0%                        | 8,163                    | 671                        | 8%                     |
| RSV                              |   | 4                                                           | 362                                                      | 1.1%                           | 1                                                          | 49                                                      | 2.0%                        | 18,625                   | 2,482                      | 13%                    |
| B.Pertussis/Parapertussis        |   | 1                                                           | 25                                                       | 4.0%                           | 0                                                          | 2                                                       | 0.0%                        | 814                      | 40                         | 5%                     |
| Influenza A                      |   | 1                                                           | 362                                                      | 0.3%                           | 0                                                          | 49                                                      | 0.0%                        | 18,633                   | 2,463                      | 13%                    |
| Chlamydia Pneumoniae             |   | 0                                                           | 263                                                      | 0.0%                           | 0                                                          | 27                                                      | 0.0%                        | 8,163                    | 1                          | 0%                     |
| Enterovirus,CSF                  |   | 0                                                           | 1                                                        | 0.0%                           | 0                                                          | 0                                                       | -                           | 14                       | 1                          | 7%                     |
| Influenza B                      |   | 0                                                           | 362                                                      | 0.0%                           | 1                                                          | 49                                                      | 2.0%                        | 18,633                   | 31                         | 0%                     |
| Mycoplasma Pneumoniae            |   | 0                                                           | 263                                                      | 0.0%                           | 0                                                          | 27                                                      | 0.0%                        | 8,163                    | 1                          | 0%                     |