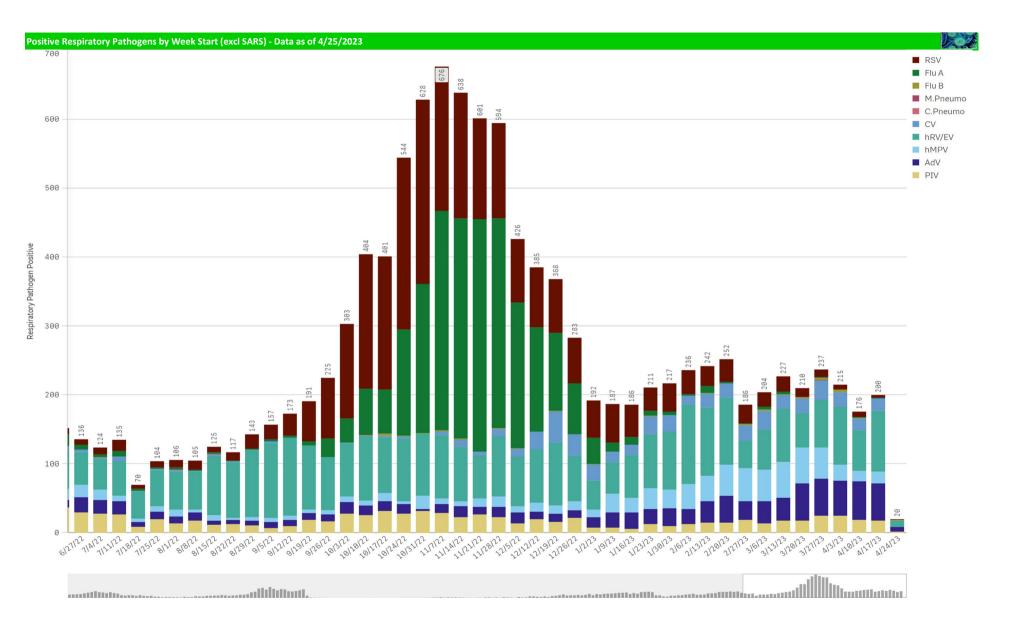

| 263                                                      | 0.0%                           | 0                                                          | 27                                                      | 0.0%                        | 8,163                    | 1                          | 0%                     |

<sup>\*</sup>Current WTD may not be a completed week, depending on when the data is being reviewed. Refer to data date on page header for reference.

<sup>\*\*</sup>YTD for this data starts on the first Monday in October.

\*Current WTD may not be a complete week, dependingon when data is being reviewed. Refer to data date on page header for reference.

<sup>\*\*</sup>YTD for this data starts on the first Monday in October.