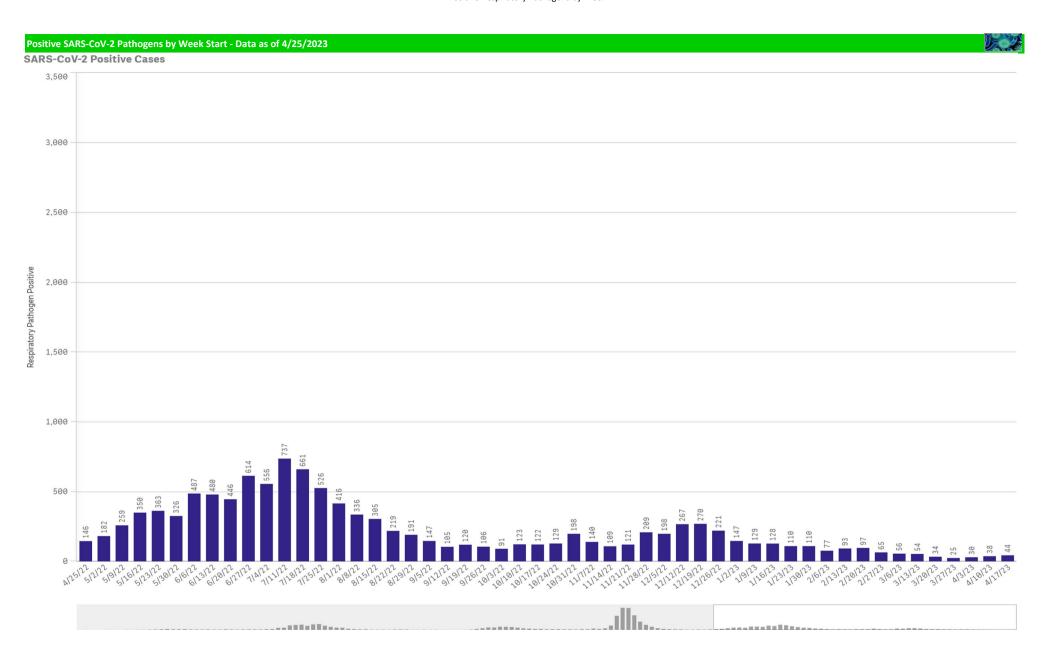

| 263                                                      | 0.0%                           | 0                                                          | 27                                                      | 0.0%                        | 8,163                    | 1                          | 0%                     |

<sup>\*</sup>Current WTD may not be a completed week, depending on when the data is being reviewed. Refer to data date on page header for reference.

<sup>\*\*</sup>YTD for this data starts on the first Monday in October.

\*Current WTD may not be a complete week, dependingon when data is being reviewed. Refer to data date on page header for reference.

<sup>\*\*</sup>YTD for this data starts on the first Monday in October.