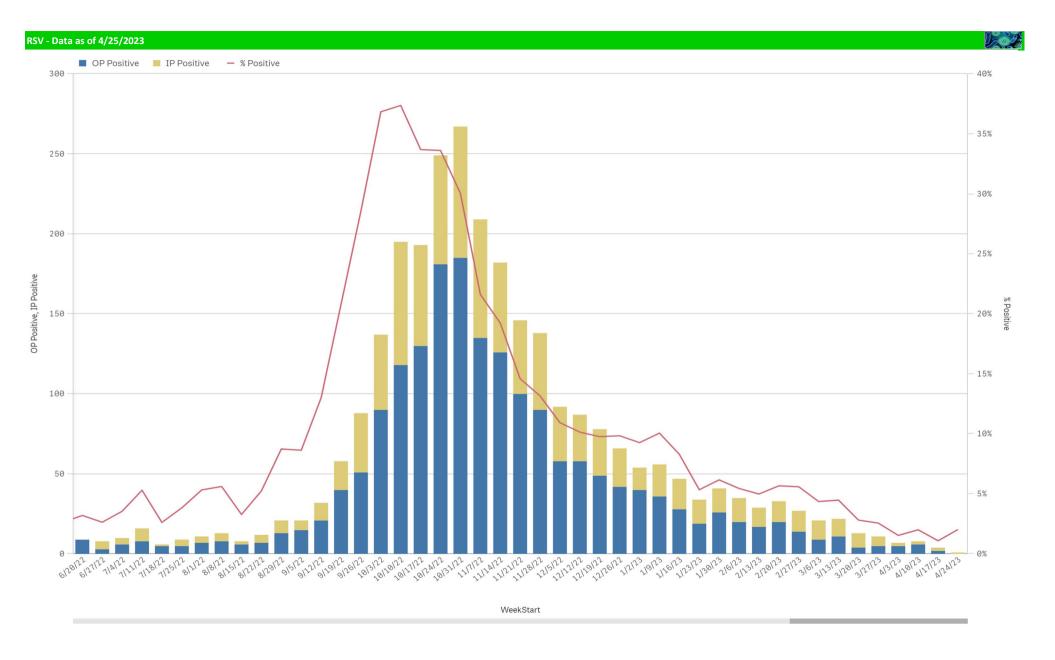

| Component Group                  | Q | Pathogen Positive<br>Previous Week<br>4/17/2023 - 4/23/2023 | Pathogen Tests<br>Previous Week<br>4/17/2023 - 4/23/2023 | Previous Week<br>Positive Rate | Pathogen Positive<br>Current WTD*<br>4/24/2023 - 4/30/2023 | Pathogen Tests<br>Current WTD*<br>4/24/2023 - 4/30/2023 | Current WTD** Positive Rate | Pathogen<br>Tested YTD** | Pathogen Positive<br>YTD** | Positive Rate<br>YTD** |
|----------------------------------|---|-------------------------------------------------------------|----------------------------------------------------------|--------------------------------|------------------------------------------------------------|---------------------------------------------------------|-----------------------------|--------------------------|----------------------------|------------------------|
| Totals                           |   | 212                                                         | 1,867                                                    | 11.4%                          | 19                                                         | 163                                                     | 11.7%                       | 105,220                  | 12,453                     | 12%                    |
| Human Rhinovirus/Enterovirus     |   | 88                                                          | 263                                                      | 33.5%                          | 9                                                          | 27                                                      | 33.3%                       | 8,163                    | 2,216                      | 27%                    |
| Adenovirus                       |   | 54                                                          | 263                                                      | 20.5%                          | 7                                                          | 27                                                      | 25.9%                       | 8,163                    | 736                        | 9%                     |
| COVID-19(SARS-CoV-2,PCR)         |   | 44                                                          | 998                                                      | 4.4%                           | 0                                                          | 68                                                      | 0.0%                        | 71,928                   | 3,487                      | 5%                     |
| Coronavirus(other than COVID-19) |   | 18                                                          | 263                                                      | 6.8%                           | 0                                                          | 27                                                      | 0.0%                        | 8,163                    | 482                        | 6%                     |
| Parainfluenza                    |   | 18                                                          | 263                                                      | 6.8%                           | 2                                                          | 27                                                      | 7.4%                        | 8,163                    | 566                        | 7%                     |
| Human Metapneumovirus            |   | 17                                                          | 263                                                      | 6.5%                           | 0                                                          | 27                                                      | 0.0%                        | 8,163                    | 671                        | 8%                     |
| RSV                              |   | 4                                                           | 362                                                      | 1.1%                           | 1                                                          | 49                                                      | 2.0%                        | 18,625                   | 2,482                      | 13%                    |
| B.Pertussis/Parapertussis        |   | 1                                                           | 25                                                       | 4.0%                           | 0                                                          | 2                                                       | 0.0%                        | 814                      | 40                         | 5%                     |
| Influenza A                      |   | 1                                                           | 362                                                      | 0.3%                           | 0                                                          | 49                                                      | 0.0%                        | 18,633                   | 2,463                      | 13%                    |
| Chlamydia Pneumoniae             |   | 0                                                           | 263                                                      | 0.0%                           | 0                                                          | 27                                                      | 0.0%                        | 8,163                    | 1                          | 0%                     |
| Enterovirus,CSF                  |   | 0                                                           | 1                                                        | 0.0%                           | 0                                                          | 0                                                       | -                           | 14                       | 1                          | 7%                     |
| Influenza B                      |   | 0                                                           | 362                                                      | 0.0%                           | 1                                                          | 49                                                      | 2.0%                        | 18,633                   | 31                         | 0%                     |
| Mycoplasma Pneumoniae            |   | 0                                                           | 263                                                      | 0.0%                           | 0                                                          | 27                                                      | 0.0%                        | 8,163                    | 1                          | 0%                     |