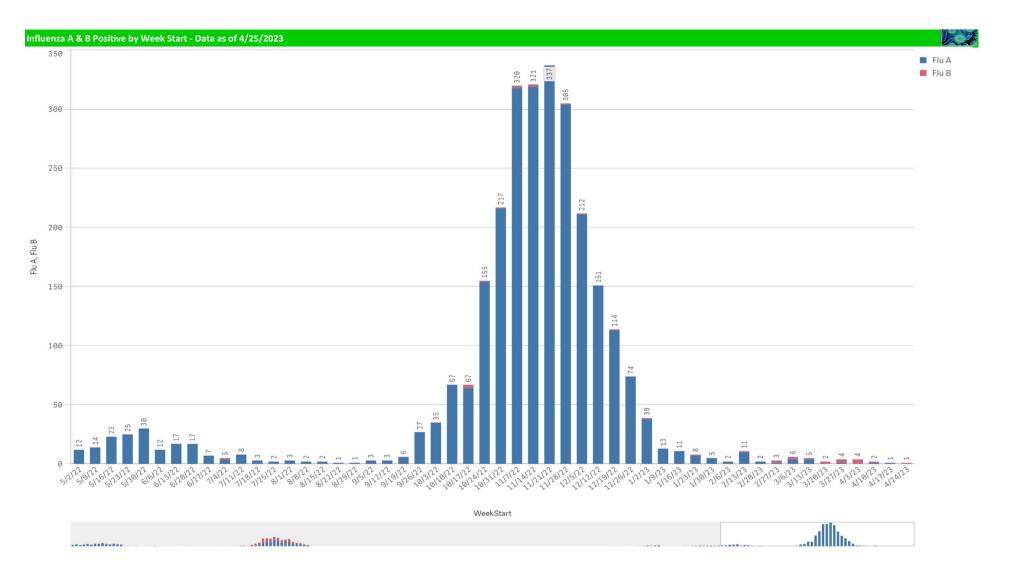

| Component Group                  | Q | Pathogen Positive<br>Previous Week<br>4/17/2023 - 4/23/2023 | Pathogen Tests<br>Previous Week<br>4/17/2023 - 4/23/2023 | Previous Week<br>Positive Rate | Pathogen Positive<br>Current WTD*<br>4/24/2023 - 4/30/2023 | Pathogen Tests<br>Current WTD*<br>4/24/2023 - 4/30/2023 | Current WTD** Positive Rate | Pathogen<br>Tested YTD** | Pathogen Positive<br>YTD** | Positive Rate<br>YTD** |
|----------------------------------|---|-------------------------------------------------------------|----------------------------------------------------------|--------------------------------|------------------------------------------------------------|---------------------------------------------------------|-----------------------------|--------------------------|----------------------------|------------------------|
| Totals                           |   | 212                                                         | 1,867                                                    | 11.4%                          | 19                                                         | 163                                                     | 11.7%                       | 105,220                  | 12,453                     | 12%                    |
| Human Rhinovirus/Enterovirus     |   | 88                                                          | 263                                                      | 33.5%                          | 9                                                          | 27                                                      | 33.3%                       | 8,163                    | 2,216                      | 27%                    |
| Adenovirus                       |   | 54                                                          | 263                                                      | 20.5%                          | 7                                                          | 27                                                      | 25.9%                       | 8,163                    | 736                        | 9%                     |
| COVID-19(SARS-CoV-2,PCR)         |   | 44                                                          | 998                                                      | 4.4%                           | 0                                                          | 68                                                      | 0.0%                        | 71,928                   | 3,487                      | 5%                     |
| Coronavirus(other than COVID-19) |   | 18                                                          | 263                                                      | 6.8%                           | 0                                                          | 27                                                      | 0.0%                        | 8,163                    | 482                        | 6%                     |
| Parainfluenza                    |   | 18                                                          | 263                                                      | 6.8%                           | 2                                                          | 27                                                      | 7.4%                        | 8,163                    | 566                        | 7%                     |
| Human Metapneumovirus            |   | 17                                                          | 263                                                      | 6.5%                           | 0                                                          | 27                                                      | 0.0%                        | 8,163                    | 671                        | 8%                     |
| RSV                              |   | 4                                                           | 362                                                      | 1.1%                           | 1                                                          | 49                                                      | 2.0%                        | 18,625                   | 2,482                      | 13%                    |
| B.Pertussis/Parapertussis        |   | 1                                                           | 25                                                       | 4.0%                           | 0                                                          | 2                                                       | 0.0%                        | 814                      | 40                         | 5%                     |
| Influenza A                      |   | 1                                                           | 362                                                      | 0.3%                           | 0                                                          | 49                                                      | 0.0%                        | 18,633                   | 2,463                      | 13%                    |
| Chlamydia Pneumoniae             |   | 0                                                           | 263                                                      | 0.0%                           | 0                                                          | 27                                                      | 0.0%                        | 8,163                    | 1                          | 0%                     |
| Enterovirus,CSF                  |   | 0                                                           | 1                                                        | 0.0%                           | 0                                                          | 0                                                       | -                           | 14                       | 1                          | 7%                     |
| Influenza B                      |   | 0                                                           | 362                                                      | 0.0%                           | 1                                                          | 49                                                      | 2.0%                        | 18,633                   | 31                         | 0%                     |
| Mycoplasma Pneumoniae            |   | 0                                                           | 263                                                      | 0.0%                           | 0                                                          | 27                                                      | 0.0%                        | 8,163                    | 1                          | 0%                     |