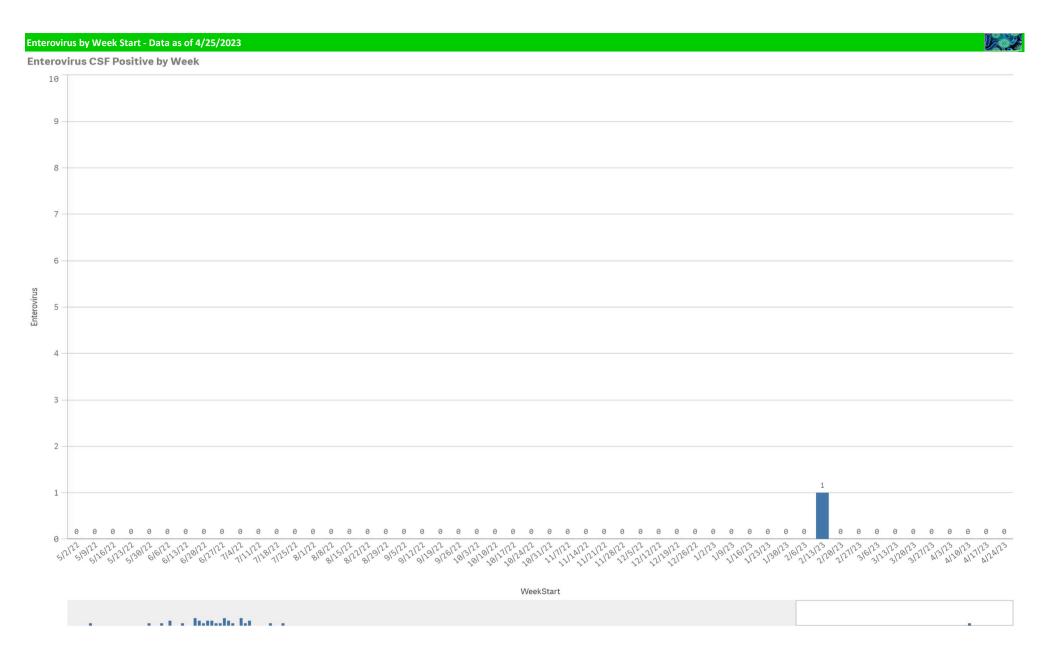

| Component Group                  | Q | Pathogen Positive<br>Previous Week<br>4/17/2023 - 4/23/2023 | Pathogen Tests<br>Previous Week<br>4/17/2023 - 4/23/2023 | Previous Week<br>Positive Rate | Pathogen Positive<br>Current WTD*<br>4/24/2023 - 4/30/2023 | Pathogen Tests<br>Current WTD*<br>4/24/2023 - 4/30/2023 | Current WTD** Positive Rate | Pathogen<br>Tested YTD** | Pathogen Positive<br>YTD** | Positive Rate<br>YTD** |
|----------------------------------|---|-------------------------------------------------------------|----------------------------------------------------------|--------------------------------|------------------------------------------------------------|---------------------------------------------------------|-----------------------------|--------------------------|----------------------------|------------------------|
| Totals                           |   | 212                                                         | 1,867                                                    | 11.4%                          | 19                                                         | 163                                                     | 11.7%                       | 105,220                  | 12,453                     | 12%                    |
| Human Rhinovirus/Enterovirus     |   | 88                                                          | 263                                                      | 33.5%                          | 9                                                          | 27                                                      | 33.3%                       | 8,163                    | 2,216                      | 27%                    |
| Adenovirus                       |   | 54                                                          | 263                                                      | 20.5%                          | 7                                                          | 27                                                      | 25.9%                       | 8,163                    | 736                        | 9%                     |
| COVID-19(SARS-CoV-2,PCR)         |   | 44                                                          | 998                                                      | 4.4%                           | 0                                                          | 68                                                      | 0.0%                        | 71,928                   | 3,487                      | 5%                     |
| Coronavirus(other than COVID-19) |   | 18                                                          | 263                                                      | 6.8%                           | 0                                                          | 27                                                      | 0.0%                        | 8,163                    | 482                        | 6%                     |
| Parainfluenza                    |   | 18                                                          | 263                                                      | 6.8%                           | 2                                                          | 27                                                      | 7.4%                        | 8,163                    | 566                        | 7%                     |
| Human Metapneumovirus            |   | 17                                                          | 263                                                      | 6.5%                           | 0                                                          | 27                                                      | 0.0%                        | 8,163                    | 671                        | 8%                     |
| RSV                              |   | 4                                                           | 362                                                      | 1.1%                           | 1                                                          | 49                                                      | 2.0%                        | 18,625                   | 2,482                      | 13%                    |
| B.Pertussis/Parapertussis        |   | 1                                                           | 25                                                       | 4.0%                           | 0                                                          | 2                                                       | 0.0%                        | 814                      | 40                         | 5%                     |
| Influenza A                      |   | 1                                                           | 362                                                      | 0.3%                           | 0                                                          | 49                                                      | 0.0%                        | 18,633                   | 2,463                      | 13%                    |
| Chlamydia Pneumoniae             |   | 0                                                           | 263                                                      | 0.0%                           | 0                                                          | 27                                                      | 0.0%                        | 8,163                    | 1                          | 0%                     |
| Enterovirus,CSF                  |   | 0                                                           | 1                                                        | 0.0%                           | 0                                                          | 0                                                       | -                           | 14                       | 1                          | 7%                     |
| Influenza B                      |   | 0                                                           | 362                                                      | 0.0%                           | 1                                                          | 49                                                      | 2.0%                        | 18,633                   | 31                         | 0%                     |
| Mycoplasma Pneumoniae            |   | 0                                                           | 263                                                      | 0.0%                           | 0                                                          | 27                                                      | 0.0%                        | 8,163                    | 1                          | 0%                     |