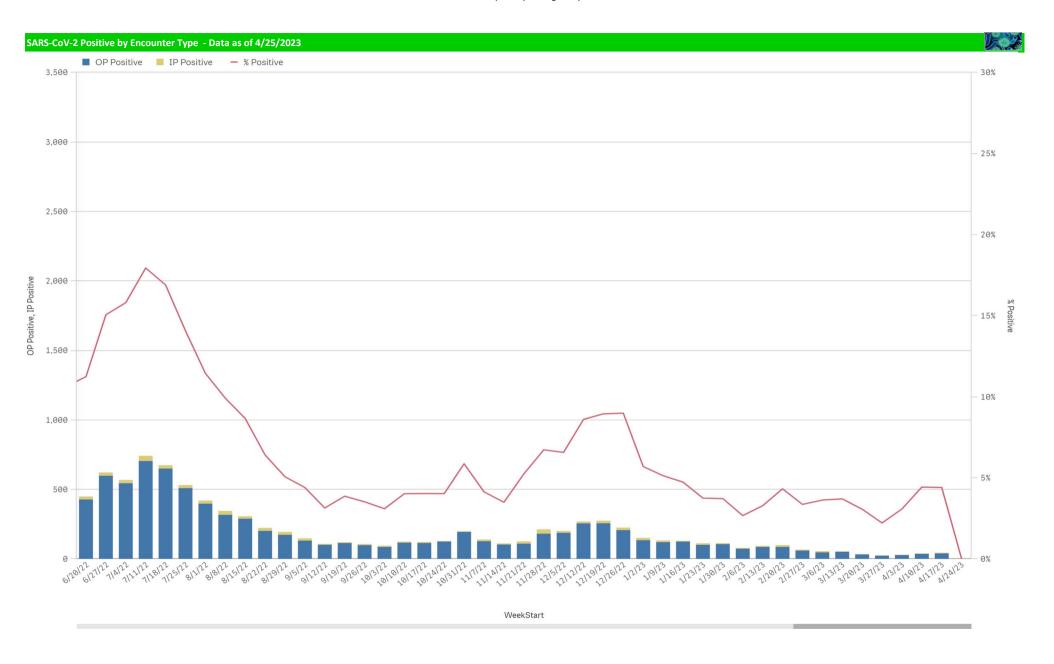

| 263                                                      | 0.0%                           | 0                                                          | 27                                                      | 0.0%                        | 8,163                    | 1                          | 0%                     |

<sup>\*</sup>Current WTD may not be a completed week, depending on when the data is being reviewed. Refer to data date on page header for reference.

<sup>\*\*</sup>YTD for this data starts on the first Monday in October.

\*Current WTD may not be a complete week, dependingon when data is being reviewed. Refer to data date on page header for reference.

<sup>\*\*</sup>YTD for this data starts on the first Monday in October.