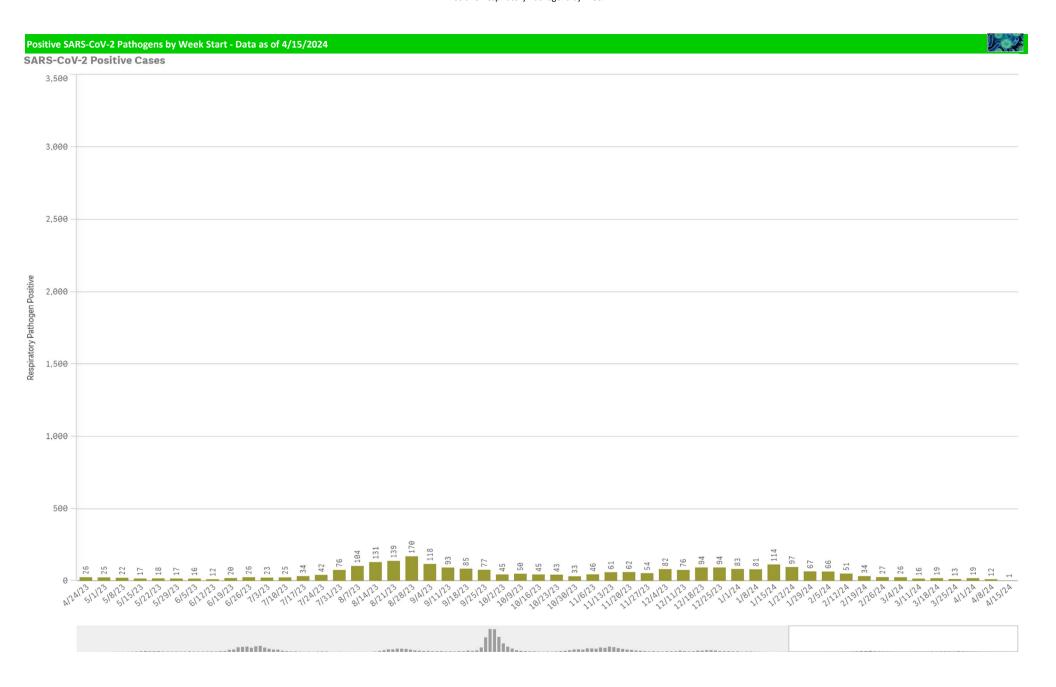

| 0                                                       | -                              | 0                                                          | 0                                                       | 2                           | 19                       | 4                          | 21%                    |

<sup>\*</sup>Current WTD may not be a completed week, depending on when the data is being reviewed. Refer to data date on page header for reference.

<sup>\*\*</sup>YTD for this data starts on the first Monday in October.

\*Current WTD may not be a complete week, dependingon when data is being reviewed. Refer to data date on page header for reference.

<sup>\*\*</sup>YTD for this data starts on the first Monday in October.













## B. Pert/Parap Positives by Week Start - Data as of 4/15/2024 B. Pertussis/Parapertussis Positives by Week 10 Bordetella WeekStart B.pertussis / B.parapertussis % Positive by Week 25% 20% Bordetella 10% 5% WeekStart