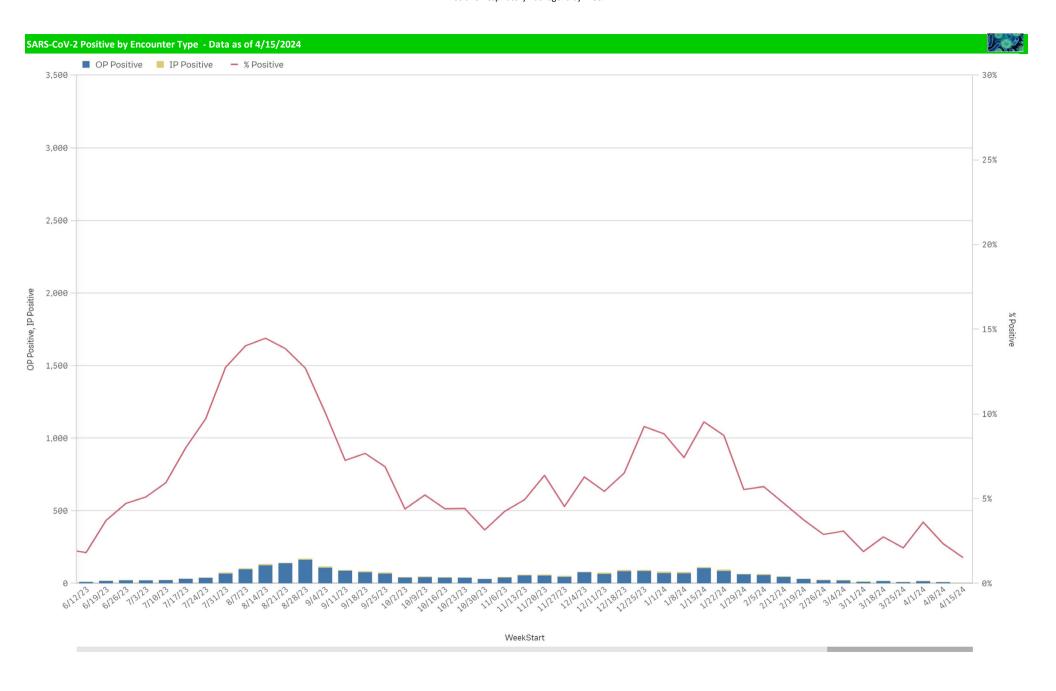

| 0                                                       | -                              | 0                                                          | 0                                                       | 2                           | 19                       | 4                          | 21%                    |

<sup>\*</sup>Current WTD may not be a completed week, depending on when the data is being reviewed. Refer to data date on page header for reference.

<sup>\*\*</sup>YTD for this data starts on the first Monday in October.

\*Current WTD may not be a complete week, dependingon when data is being reviewed. Refer to data date on page header for reference.

<sup>\*\*</sup>YTD for this data starts on the first Monday in October.













## B. Pert/Parap Positives by Week Start - Data as of 4/15/2024 B. Pertussis/Parapertussis Positives by Week 10 Bordetella WeekStart B.pertussis / B.parapertussis % Positive by Week 25% 20% Bordetella 10% 5% WeekStart