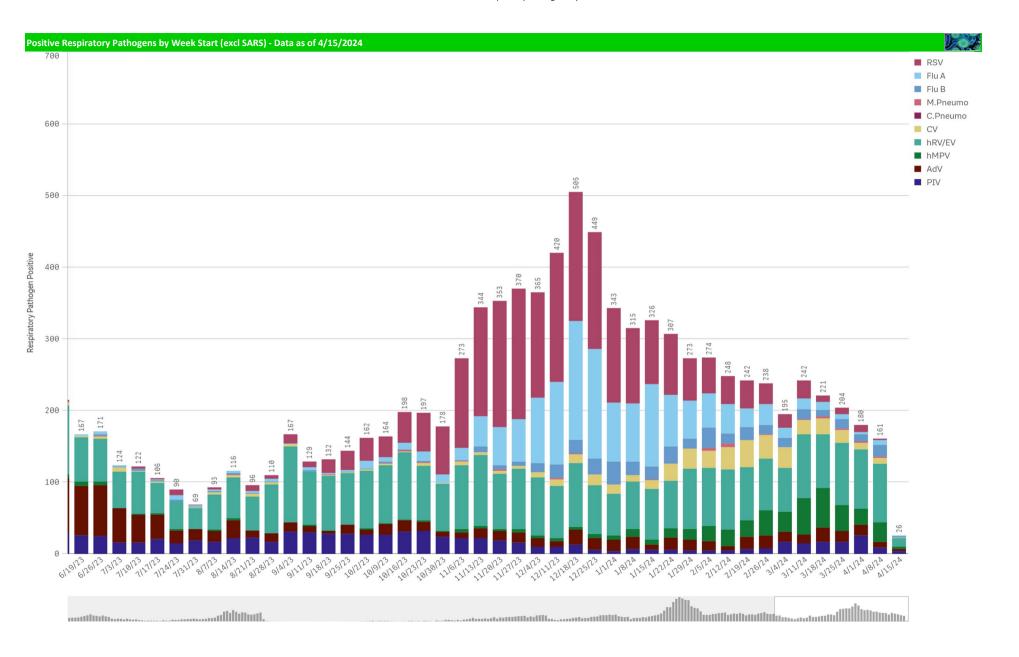

| 0                                                       | -                              | 0                                                          | 0                                                       | 2                           | 19                       | 4                          | 21%                    |

<sup>\*</sup>Current WTD may not be a completed week, depending on when the data is being reviewed. Refer to data date on page header for reference.

<sup>\*\*</sup>YTD for this data starts on the first Monday in October.

\*Current WTD may not be a complete week, dependingon when data is being reviewed. Refer to data date on page header for reference.

<sup>\*\*</sup>YTD for this data starts on the first Monday in October.













## B. Pert/Parap Positives by Week Start - Data as of 4/15/2024 B. Pertussis/Parapertussis Positives by Week 10 Bordetella WeekStart B.pertussis / B.parapertussis % Positive by Week 25% 20% Bordetella 10% 5% WeekStart