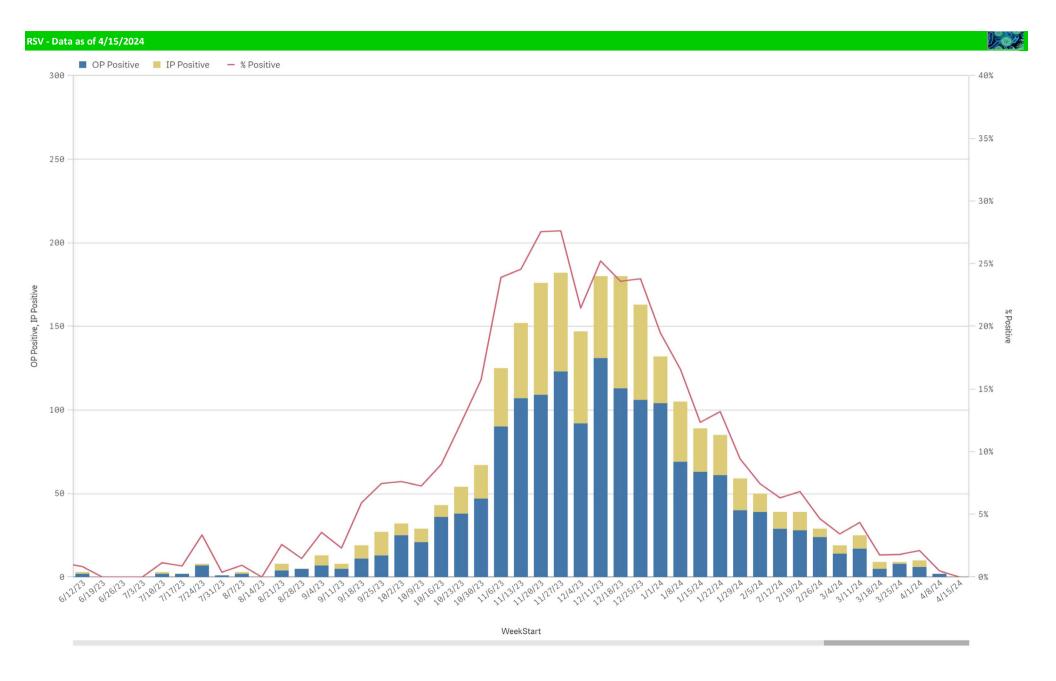

| Component Group                  | Q | Pathogen Positive<br>Previous Week<br>4/8/2024 - 4/14/2024 | Pathogen Tests<br>Previous Week<br>4/8/2024 - 4/14/2024 | Previous Week<br>Positive Rate | Pathogen Positive<br>Current WTD*<br>4/15/2024 - 4/21/2024 | Pathogen Tests<br>Current WTD*<br>4/15/2024 - 4/21/2024 | Current WTD** Positive Rate | Pathogen<br>Tested YTD** | Pathogen Positive<br>YTD** | Positive Rate<br>YTD** |
|----------------------------------|---|------------------------------------------------------------|---------------------------------------------------------|--------------------------------|------------------------------------------------------------|---------------------------------------------------------|-----------------------------|--------------------------|----------------------------|------------------------|
| Totals                           |   | 165                                                        | 1,312                                                   | 12.6%                          | 27                                                         | 191                                                     | 14.1%                       | 53,968                   | 8,867                      | 16%                    |
| Human Rhinovirus/Enterovirus     |   | 82                                                         | 253                                                     | 32.4%                          | 12                                                         | 40                                                      | 30.0%                       | 7,797                    | 2,202                      | 28%                    |
| Human Metapneumovirus            |   | 27                                                         | 253                                                     | 10.7%                          | 3                                                          | 40                                                      | 7.5%                        | 7,797                    | 417                        | 5%                     |
| Influenza B                      |   | 16                                                         | 406                                                     | 3.9%                           | 2                                                          | 73                                                      | 2.7%                        | 16,325                   | 357                        | 2%                     |
| COVID-19(SARS-CoV-2,PCR)         |   | 12                                                         | 509                                                     | 2.4%                           | 1                                                          | 65                                                      | 1.5%                        | 28,280                   | 1,511                      | 5%                     |
| Parainfluenza                    |   | 9                                                          | 253                                                     | 3.6%                           | 4                                                          | 40                                                      | 10.0%                       | 7,797                    | 417                        | 5%                     |
| Adenovirus                       |   | 8                                                          | 253                                                     | 3.2%                           | 3                                                          | 40                                                      | 7.5%                        | 7,797                    | 377                        | 5%                     |
| Coronavirus(other than COVID-19) |   | 8                                                          | 253                                                     | 3.2%                           | 1                                                          | 40                                                      | 2.5%                        | 7,797                    | 389                        | 5%                     |
| Influenza A                      |   | 7                                                          | 406                                                     | 1.7%                           | 1                                                          | 73                                                      | 1.4%                        | 16,325                   | 1,352                      | 8%                     |
| B.Pertussis/Parapertussis        |   | 3                                                          | 39                                                      | 7.7%                           | 1                                                          | 5                                                       | 20.0%                       | 1,772                    | 145                        | 8%                     |
| Mycoplasma Pneumoniae            |   | 2                                                          | 253                                                     | 0.8%                           | 0                                                          | 40                                                      | 0.0%                        | 7,797                    | 31                         | 0%                     |
| RSV                              |   | 2                                                          | 406                                                     | 0.5%                           | 0                                                          | 73                                                      | 0.0%                        | 16,323                   | 2,231                      | 14%                    |
| Chlamydia Pneumoniae             |   | 0                                                          | 253                                                     | 0.0%                           | 0                                                          | 40                                                      | 0.0%                        | 7,797                    | 0                          | 0%                     |
| Enterovirus,CSF                  |   | 9                                                          | 0                                                       | -                              | 0                                                          | 0                                                       | 2                           | 19                       | 4                          | 21%                    |