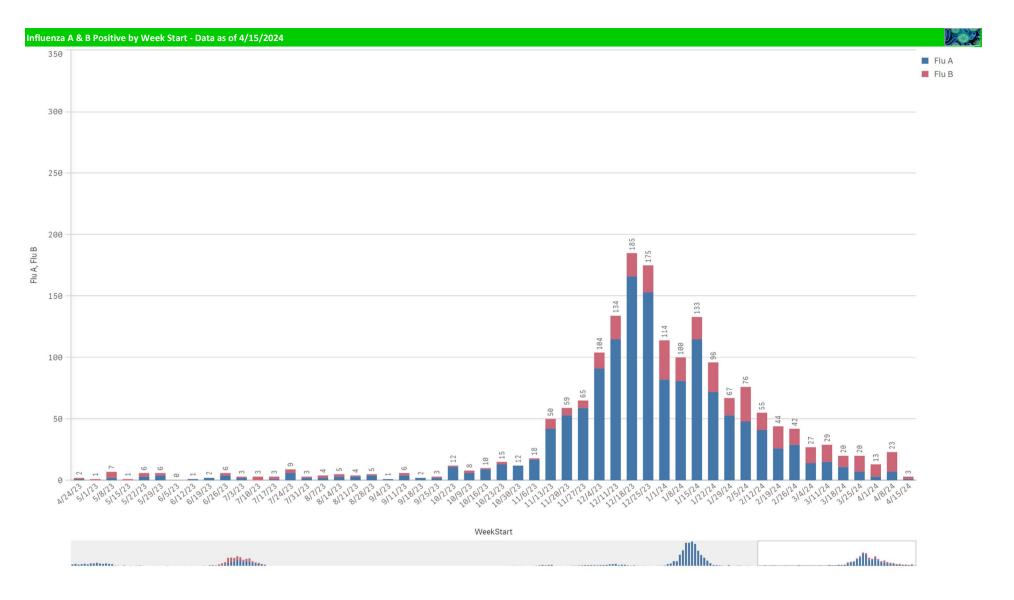

| Component Group                  | Q | Pathogen Positive<br>Previous Week<br>4/8/2024 - 4/14/2024 | Pathogen Tests<br>Previous Week<br>4/8/2024 - 4/14/2024 | Previous Week<br>Positive Rate | Pathogen Positive<br>Current WTD*<br>4/15/2024 - 4/21/2024 | Pathogen Tests<br>Current WTD*<br>4/15/2024 - 4/21/2024 | Current WTD** Positive Rate | Pathogen<br>Tested YTD** | Pathogen Positive<br>YTD** | Positive Rate<br>YTD** |
|----------------------------------|---|------------------------------------------------------------|---------------------------------------------------------|--------------------------------|------------------------------------------------------------|---------------------------------------------------------|-----------------------------|--------------------------|----------------------------|------------------------|
| Totals                           |   | 165                                                        | 1,312                                                   | 12.6%                          | 27                                                         | 191                                                     | 14.1%                       | 53,968                   | 8,867                      | 16%                    |
| Human Rhinovirus/Enterovirus     |   | 82                                                         | 253                                                     | 32.4%                          | 12                                                         | 40                                                      | 30.0%                       | 7,797                    | 2,202                      | 28%                    |
| Human Metapneumovirus            |   | 27                                                         | 253                                                     | 10.7%                          | 3                                                          | 40                                                      | 7.5%                        | 7,797                    | 417                        | 5%                     |
| Influenza B                      |   | 16                                                         | 406                                                     | 3.9%                           | 2                                                          | 73                                                      | 2.7%                        | 16,325                   | 357                        | 2%                     |
| COVID-19(SARS-CoV-2,PCR)         |   | 12                                                         | 509                                                     | 2.4%                           | 1                                                          | 65                                                      | 1.5%                        | 28,280                   | 1,511                      | 5%                     |
| Parainfluenza                    |   | 9                                                          | 253                                                     | 3.6%                           | 4                                                          | 40                                                      | 10.0%                       | 7,797                    | 417                        | 5%                     |
| Adenovirus                       |   | 8                                                          | 253                                                     | 3.2%                           | 3                                                          | 40                                                      | 7.5%                        | 7,797                    | 377                        | 5%                     |
| Coronavirus(other than COVID-19) |   | 8                                                          | 253                                                     | 3.2%                           | 1                                                          | 40                                                      | 2.5%                        | 7,797                    | 389                        | 5%                     |
| Influenza A                      |   | 7                                                          | 406                                                     | 1.7%                           | 1                                                          | 73                                                      | 1.4%                        | 16,325                   | 1,352                      | 8%                     |
| B.Pertussis/Parapertussis        |   | 3                                                          | 39                                                      | 7.7%                           | 1                                                          | 5                                                       | 20.0%                       | 1,772                    | 145                        | 8%                     |
| Mycoplasma Pneumoniae            |   | 2                                                          | 253                                                     | 0.8%                           | 0                                                          | 40                                                      | 0.0%                        | 7,797                    | 31                         | 0%                     |
| RSV                              |   | 2                                                          | 406                                                     | 0.5%                           | 0                                                          | 73                                                      | 0.0%                        | 16,323                   | 2,231                      | 14%                    |
| Chlamydia Pneumoniae             |   | 0                                                          | 253                                                     | 0.0%                           | 0                                                          | 40                                                      | 0.0%                        | 7,797                    | 0                          | 0%                     |
| Enterovirus,CSF                  |   | 9                                                          | 0                                                       | -                              | 0                                                          | 0                                                       | 2                           | 19                       | 4                          | 21%                    |