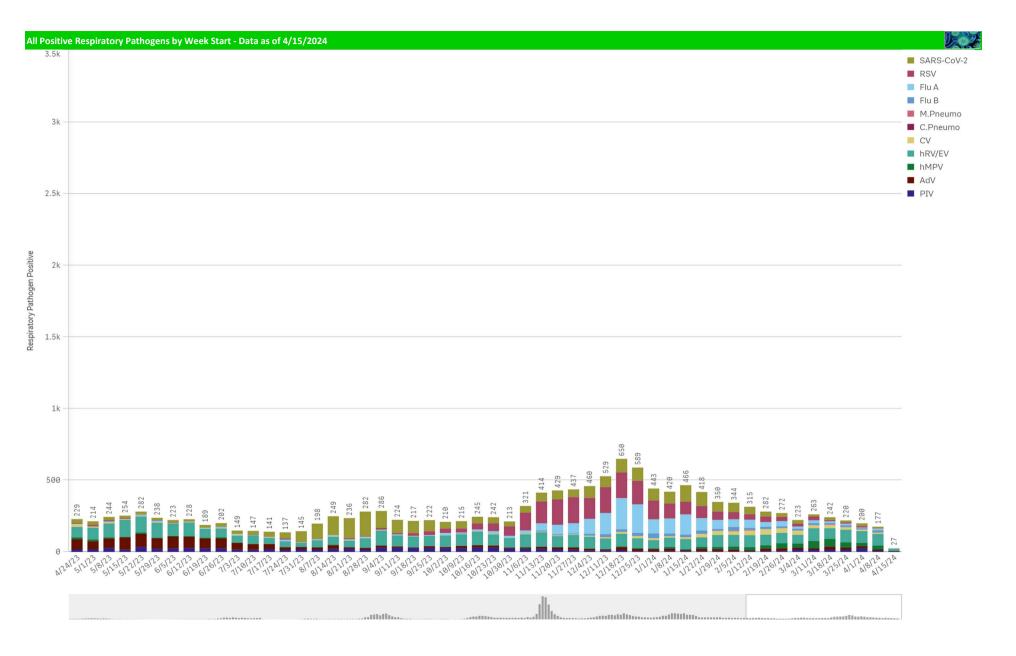

| 0                                                       | -                              | 0                                                          | 0                                                       | 2                           | 19                       | 4                          | 21%                    |

<sup>\*</sup>Current WTD may not be a completed week, depending on when the data is being reviewed. Refer to data date on page header for reference.

<sup>\*\*</sup>YTD for this data starts on the first Monday in October.

\*Current WTD may not be a complete week, dependingon when data is being reviewed. Refer to data date on page header for reference.

<sup>\*\*</sup>YTD for this data starts on the first Monday in October.













## B. Pert/Parap Positives by Week Start - Data as of 4/15/2024 B. Pertussis/Parapertussis Positives by Week 10 Bordetella WeekStart B.pertussis / B.parapertussis % Positive by Week 25% 20% Bordetella 10% 5% WeekStart