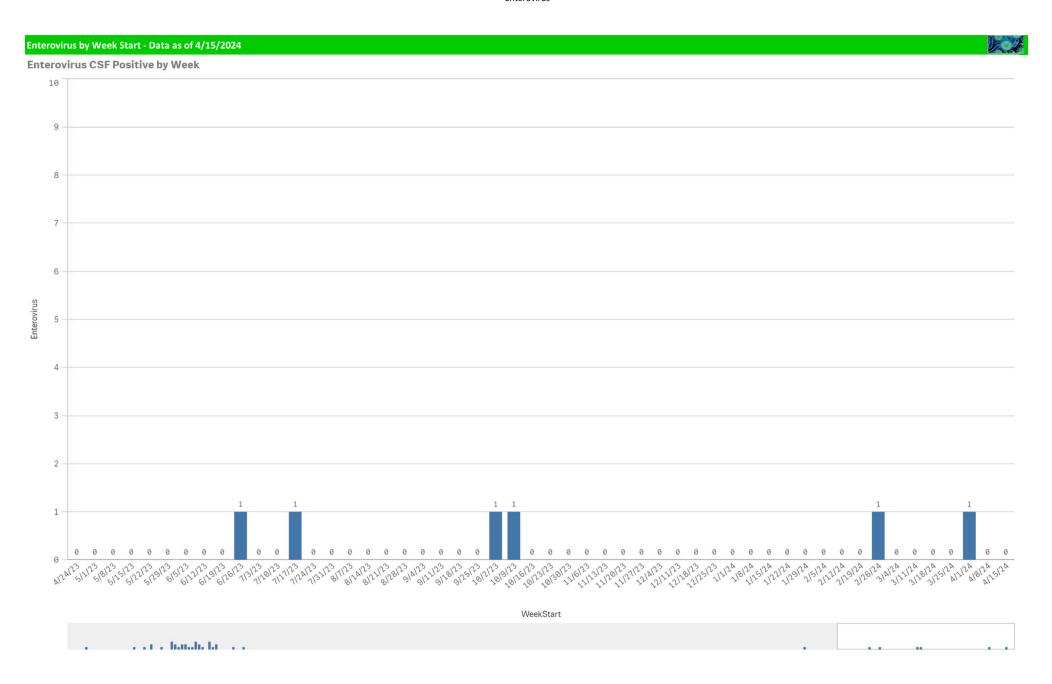

| Component Group                  | Q | Pathogen Positive<br>Previous Week<br>4/8/2024 - 4/14/2024 | Pathogen Tests<br>Previous Week<br>4/8/2024 - 4/14/2024 | Previous Week<br>Positive Rate | Pathogen Positive<br>Current WTD*<br>4/15/2024 - 4/21/2024 | Pathogen Tests<br>Current WTD*<br>4/15/2024 - 4/21/2024 | Current WTD** Positive Rate | Pathogen<br>Tested YTD** | Pathogen Positive<br>YTD** | Positive Rate<br>YTD** |
|----------------------------------|---|------------------------------------------------------------|---------------------------------------------------------|--------------------------------|------------------------------------------------------------|---------------------------------------------------------|-----------------------------|--------------------------|----------------------------|------------------------|
| Totals                           |   | 165                                                        | 1,312                                                   | 12.6%                          | 27                                                         | 191                                                     | 14.1%                       | 53,968                   | 8,867                      | 16%                    |
| Human Rhinovirus/Enterovirus     |   | 82                                                         | 253                                                     | 32.4%                          | 12                                                         | 40                                                      | 30.0%                       | 7,797                    | 2,202                      | 28%                    |
| Human Metapneumovirus            |   | 27                                                         | 253                                                     | 10.7%                          | 3                                                          | 40                                                      | 7.5%                        | 7,797                    | 417                        | 5%                     |
| Influenza B                      |   | 16                                                         | 406                                                     | 3.9%                           | 2                                                          | 73                                                      | 2.7%                        | 16,325                   | 357                        | 2%                     |
| COVID-19(SARS-CoV-2,PCR)         |   | 12                                                         | 509                                                     | 2.4%                           | 1                                                          | 65                                                      | 1.5%                        | 28,280                   | 1,511                      | 5%                     |
| Parainfluenza                    |   | 9                                                          | 253                                                     | 3.6%                           | 4                                                          | 40                                                      | 10.0%                       | 7,797                    | 417                        | 5%                     |
| Adenovirus                       |   | 8                                                          | 253                                                     | 3.2%                           | 3                                                          | 40                                                      | 7.5%                        | 7,797                    | 377                        | 5%                     |
| Coronavirus(other than COVID-19) |   | 8                                                          | 253                                                     | 3.2%                           | 1                                                          | 40                                                      | 2.5%                        | 7,797                    | 389                        | 5%                     |
| Influenza A                      |   | 7                                                          | 406                                                     | 1.7%                           | 1                                                          | 73                                                      | 1.4%                        | 16,325                   | 1,352                      | 8%                     |
| B.Pertussis/Parapertussis        |   | 3                                                          | 39                                                      | 7.7%                           | 1                                                          | 5                                                       | 20.0%                       | 1,772                    | 145                        | 8%                     |
| Mycoplasma Pneumoniae            |   | 2                                                          | 253                                                     | 0.8%                           | 0                                                          | 40                                                      | 0.0%                        | 7,797                    | 31                         | 0%                     |
| RSV                              |   | 2                                                          | 406                                                     | 0.5%                           | 0                                                          | 73                                                      | 0.0%                        | 16,323                   | 2,231                      | 14%                    |
| Chlamydia Pneumoniae             |   | 0                                                          | 253                                                     | 0.0%                           | 0                                                          | 40                                                      | 0.0%                        | 7,797                    | 0                          | 0%                     |
| Enterovirus,CSF                  |   | 9                                                          | 0                                                       | -                              | 0                                                          | 0                                                       | 2                           | 19                       | 4                          | 21%                    |