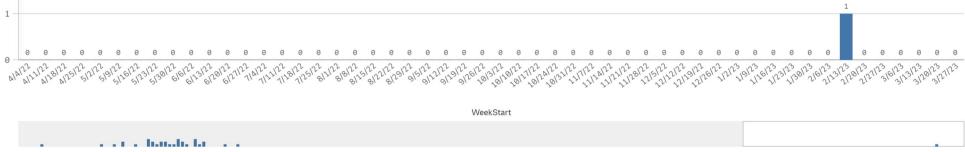

## **Enterovirus CSF Positive by Week** Enterovirus

Enterovirus by Week Start - Data as of 3/27/2023

Enterovirus