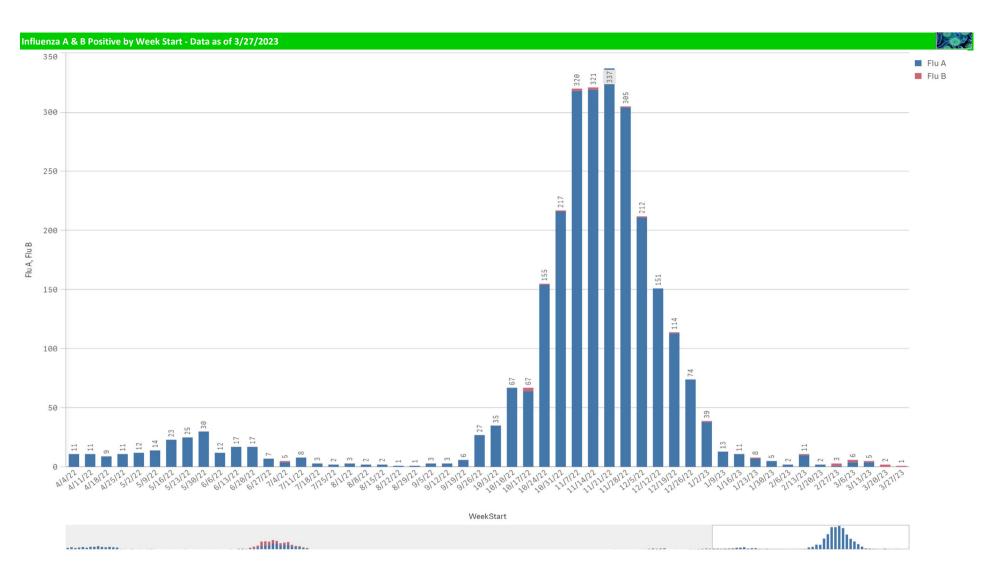

| 0.0%                           | 0                                                         | 40                                                     | 0.0%                           | 7,066                    | 0                          | 0%                     |

\*Current WTD may not be a completed week, depending on when the data is being reviewed. Refer to data date on page header for reference. \*\*YTD for this data starts on the first Monday in October. Volume and Positive Rate

\*Current WTD may not be a complete week, dependingon when data is being reviewed. Refer to data date on page header for reference. \*\*YTD for this data starts on the first Monday in October.







Positive Respiratory Pathogens by Week



Influenza A B Positive by Week - All Weeks



RSV and B. Pert/Parap Positives



## B. Pert/Parap Positives by Week Start - Data as of 3/27/2023



B. Pertussis/Parapertussis Positives by Week



Enterovirus

## **Enterovirus CSF Positive by Week** Enterovirus

Enterovirus by Week Start - Data as of 3/27/2023



Enterovirus