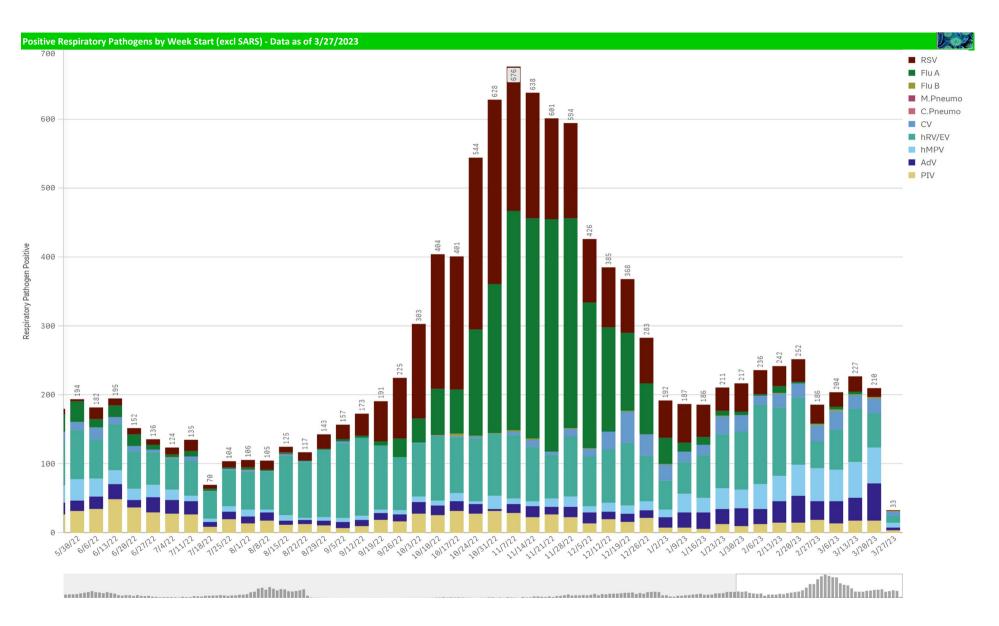

| 285                                                      | 0.0%                           | 0                                                         | 40                                                     | 0.0%                           | 7,066                    | 0                          | 0%                     |

\*Current WTD may not be a completed week, depending on when the data is being reviewed. Refer to data date on page header for reference. \*\*YTD for this data starts on the first Monday in October. Volume and Positive Rate

\*Current WTD may not be a complete week, dependingon when data is being reviewed. Refer to data date on page header for reference. \*\*YTD for this data starts on the first Monday in October.







Positive Respiratory Pathogens by Week



Influenza A B Positive by Week - All Weeks



RSV and B. Pert/Parap Positives



## B. Pert/Parap Positives by Week Start - Data as of 3/27/2023



B. Pertussis/Parapertussis Positives by Week



Enterovirus

## **Enterovirus CSF Positive by Week** Enterovirus

Enterovirus by Week Start - Data as of 3/27/2023



Enterovirus