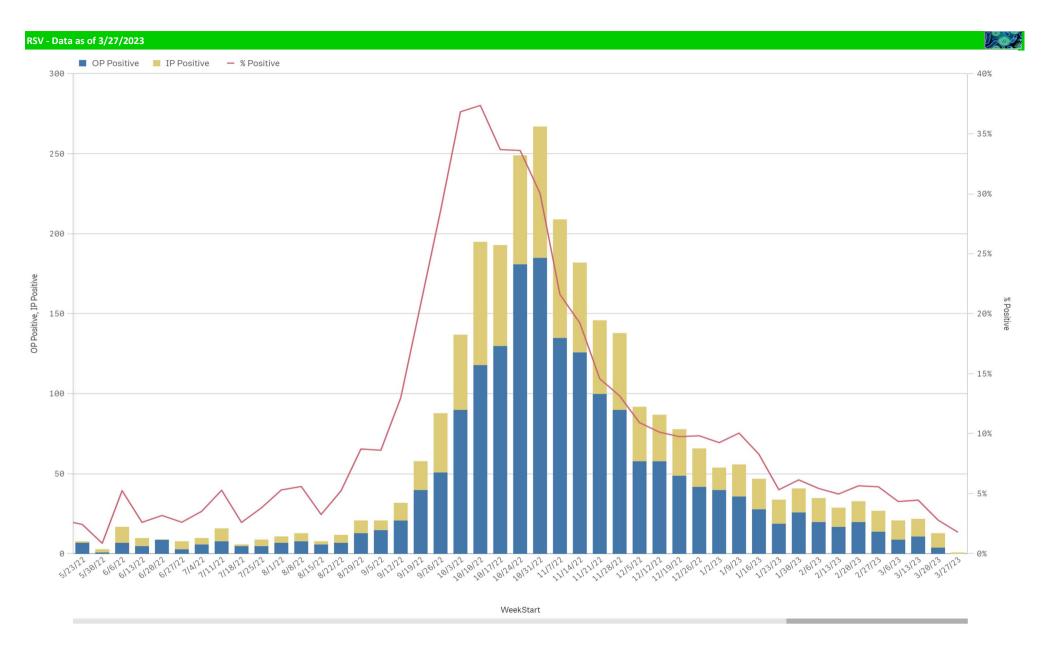

Influenza A B Positive by Week - All Weeks

RSV and B. Pert/Parap Positives

## B. Pert/Parap Positives by Week Start - Data as of 3/27/2023

B. Pertussis/Parapertussis Positives by Week

Enterovirus