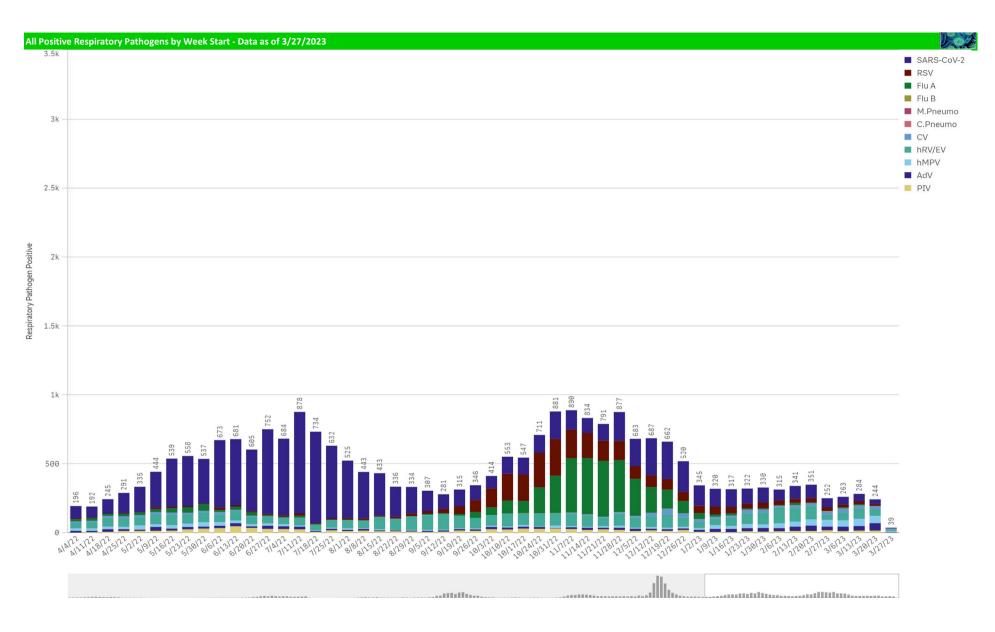

| 285                                                      | 0.0%                           | 0                                                         | 40                                                     | 0.0%                           | 7,066                    | 0                          | 0%                     |

\*Current WTD may not be a completed week, depending on when the data is being reviewed. Refer to data date on page header for reference. \*\*YTD for this data starts on the first Monday in October. Volume and Positive Rate

\*Current WTD may not be a complete week, dependingon when data is being reviewed. Refer to data date on page header for reference. \*\*YTD for this data starts on the first Monday in October.







Positive Respiratory Pathogens by Week



Influenza A B Positive by Week - All Weeks



RSV and B. Pert/Parap Positives



## B. Pert/Parap Positives by Week Start - Data as of 3/27/2023



B. Pertussis/Parapertussis Positives by Week



Enterovirus

## **Enterovirus CSF Positive by Week** Enterovirus

Enterovirus by Week Start - Data as of 3/27/2023



Enterovirus