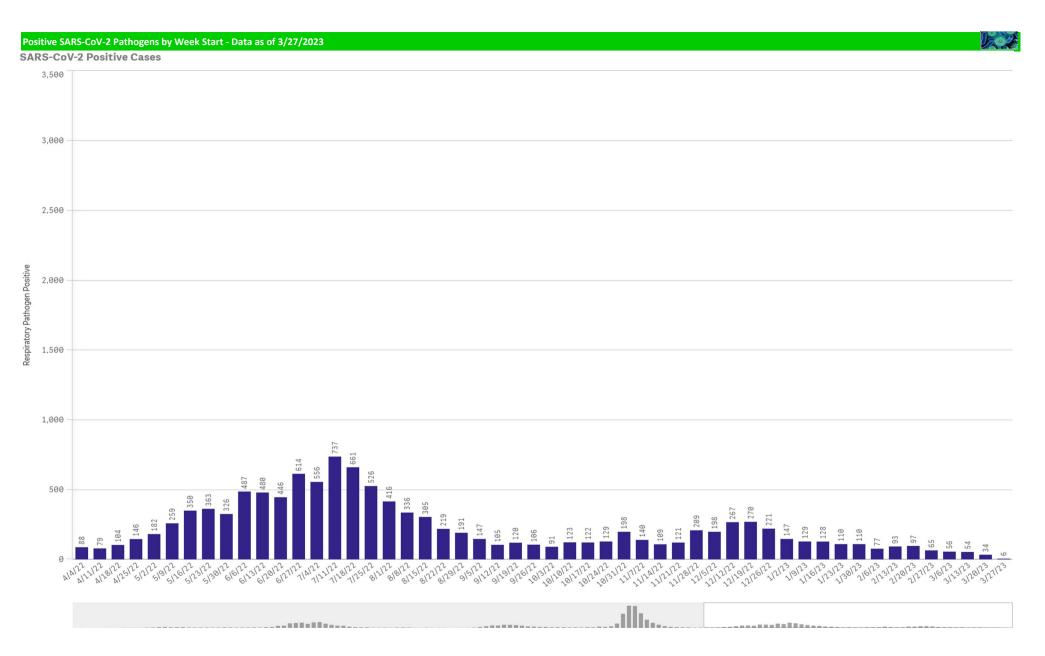

| 285                                                      | 0.0%                           | 0                                                         | 40                                                     | 0.0%                           | 7,066                    | 0                          | 0%                     |

\*Current WTD may not be a completed week, depending on when the data is being reviewed. Refer to data date on page header for reference. \*\*YTD for this data starts on the first Monday in October. Volume and Positive Rate

\*Current WTD may not be a complete week, dependingon when data is being reviewed. Refer to data date on page header for reference. \*\*YTD for this data starts on the first Monday in October.







Positive Respiratory Pathogens by Week



Influenza A B Positive by Week - All Weeks



RSV and B. Pert/Parap Positives



## B. Pert/Parap Positives by Week Start - Data as of 3/27/2023



B. Pertussis/Parapertussis Positives by Week



Enterovirus

## **Enterovirus CSF Positive by Week** Enterovirus

Enterovirus by Week Start - Data as of 3/27/2023



Enterovirus