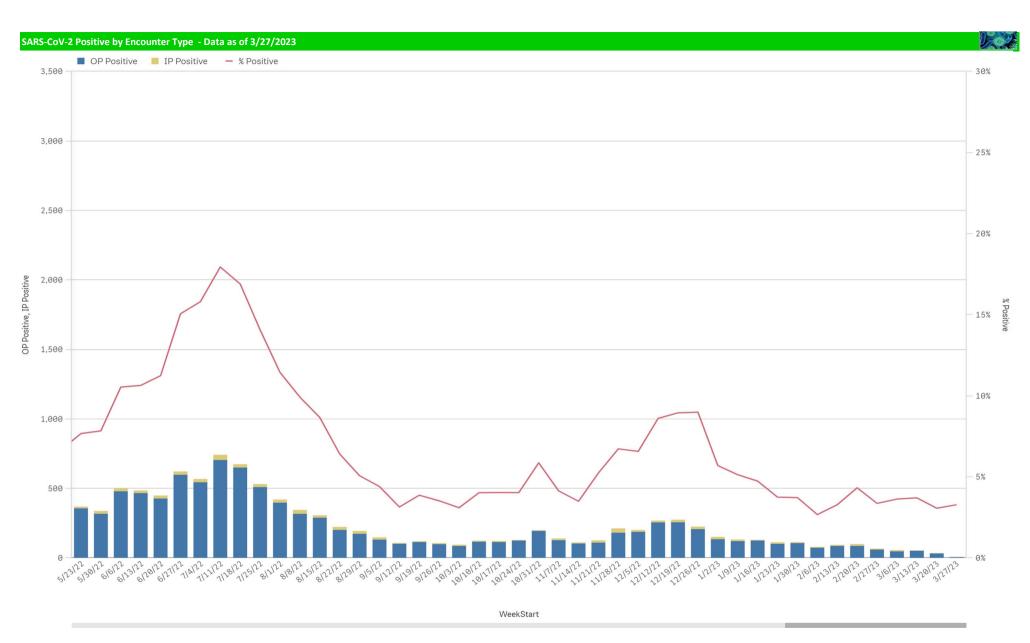

| 285                                                      | 0.0%                           | 0                                                         | 40                                                     | 0.0%                           | 7,066                    | 0                          | 0%                     |

\*Current WTD may not be a completed week, depending on when the data is being reviewed. Refer to data date on page header for reference. \*\*YTD for this data starts on the first Monday in October. Volume and Positive Rate

\*Current WTD may not be a complete week, dependingon when data is being reviewed. Refer to data date on page header for reference. \*\*YTD for this data starts on the first Monday in October.







Positive Respiratory Pathogens by Week



Influenza A B Positive by Week - All Weeks



RSV and B. Pert/Parap Positives



## B. Pert/Parap Positives by Week Start - Data as of 3/27/2023



B. Pertussis/Parapertussis Positives by Week



Enterovirus

## **Enterovirus CSF Positive by Week** Enterovirus

Enterovirus by Week Start - Data as of 3/27/2023



Enterovirus