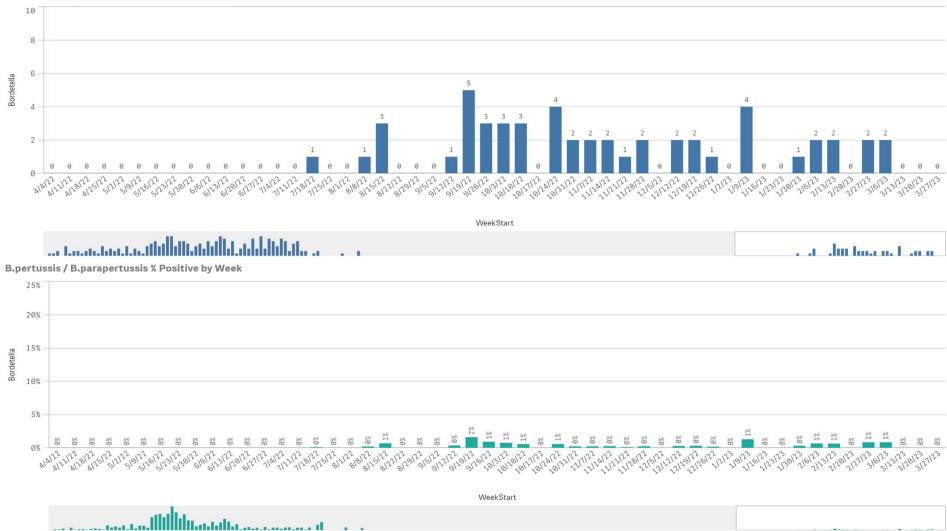

## B. Pert/Parap Positives by Week Start - Data as of 3/27/2023

B. Pertussis/Parapertussis Positives by Week

Enterovirus