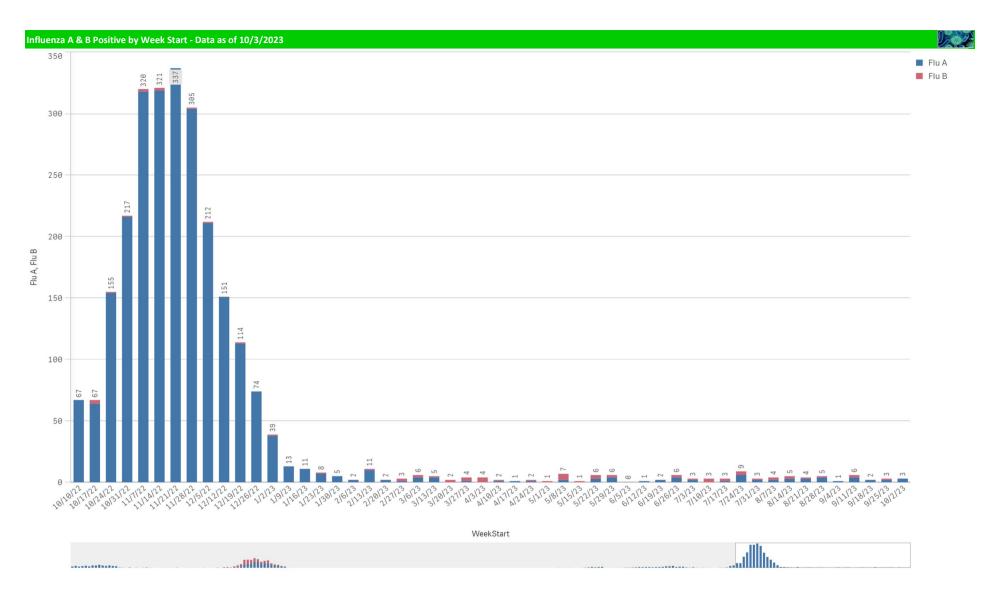

| Component Group                  | Q | Pathogen Positive<br>Previous Week<br>9/25/2023 - 10/1/2023 | Pathogen Tests<br>Previous Week<br>9/25/2023 - 10/1/2023 | Previous Week<br>Positive Rate | Pathogen Positive<br>Current WTD*<br>10/2/2023 - 10/8/2023 | Pathogen Tests<br>Current WTD*<br>10/2/2023 - 10/8/2023 | Current WTD** Positive Rate | Pathogen<br>Tested YTD** | Pathogen Positive<br>YTD** | Positive Rate<br>YTD** |
|----------------------------------|---|-------------------------------------------------------------|----------------------------------------------------------|--------------------------------|------------------------------------------------------------|---------------------------------------------------------|-----------------------------|--------------------------|----------------------------|------------------------|
| Totals                           |   | 219                                                         | 1,826                                                    | 12.0%                          | 54                                                         | 485                                                     | 11.1%                       | 485                      | 54                         | 11%                    |
| COVID-19(SARS-CoV-2,PCR)         |   | 77                                                          | 1,115                                                    | 6.9%                           | 12                                                         | 276                                                     | 4.3%                        | 276                      | 12                         | 4%                     |
| Human Rhinovirus/Enterovirus     |   | 72                                                          | 223                                                      | 32.3%                          | 23                                                         | 65                                                      | 35.4%                       | 65                       | 23                         | 35%                    |
| Parainfluenza                    |   | 28                                                          | 223                                                      | 12.6%                          | 7                                                          | 65                                                      | 10.8%                       | 65                       | 7                          | 11%                    |
| RSV                              |   | 27                                                          | 362                                                      | 7.5%                           | 8                                                          | 120                                                     | 6.7%                        | 120                      | 8                          | 7%                     |
| Adenovirus                       |   | 13                                                          | 223                                                      | 5.8%                           | 0                                                          | 65                                                      | 0.0%                        | 65                       | 0                          | 0%                     |
| B.Pertussis/Parapertussis        |   | 3                                                           | 31                                                       | 9.7%                           | 0                                                          | 9                                                       | 0.0%                        | 9                        | 0                          | 0%                     |
| Influenza A                      |   | 2                                                           | 362                                                      | 0.6%                           | 3                                                          | 120                                                     | 2.5%                        | 120                      | 3                          | 3%                     |
| Coronavirus(other than COVID-19) |   | 1                                                           | 223                                                      | 0.4%                           | 1                                                          | 65                                                      | 1.5%                        | 65                       | 1                          | 2%                     |
| Influenza B                      |   | 1                                                           | 362                                                      | 0.3%                           | 0                                                          | 120                                                     | 0.0%                        | 120                      | 0                          | 0%                     |
| Chlamydia Pneumoniae             |   | 0                                                           | 223                                                      | 0.0%                           | 0                                                          | 65                                                      | 0.0%                        | 65                       | 0                          | 0%                     |
| Human Metapneumovirus            |   | 0                                                           | 223                                                      | 0.0%                           | 2                                                          | 65                                                      | 3.1%                        | 65                       | 2                          | 3%                     |
| Mycoplasma Pneumoniae            |   | 0                                                           | 223                                                      | 0.0%                           | 0                                                          | 65                                                      | 0.0%                        | 65                       | 0                          | 0%                     |