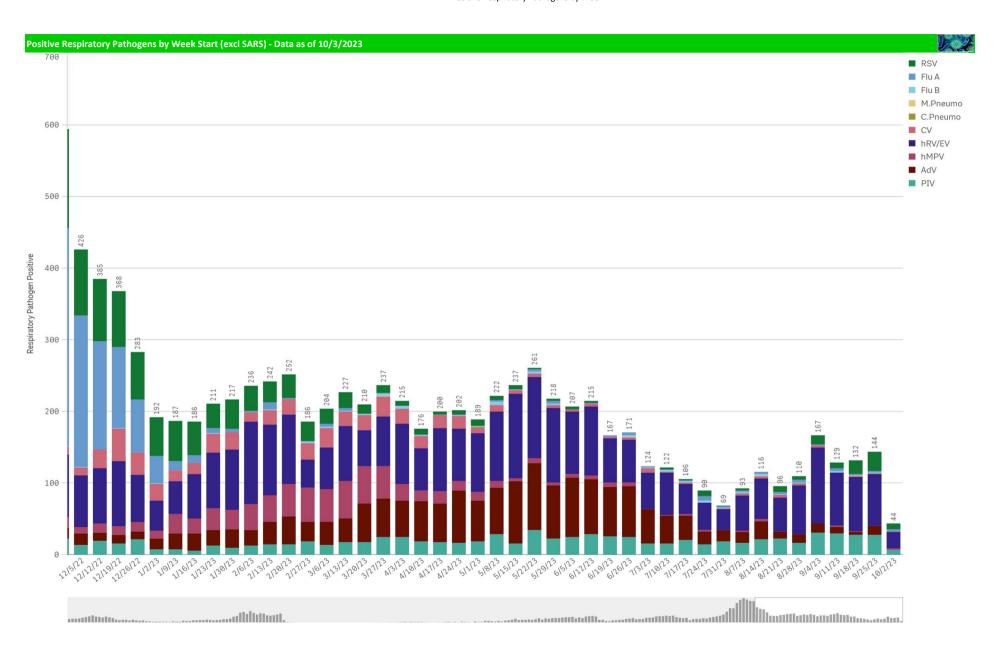

| Component Group                  | Q | Pathogen Positive<br>Previous Week<br>9/25/2023 - 10/1/2023 | Pathogen Tests<br>Previous Week<br>9/25/2023 - 10/1/2023 | Previous Week<br>Positive Rate | Pathogen Positive<br>Current WTD*<br>10/2/2023 - 10/8/2023 | Pathogen Tests<br>Current WTD*<br>10/2/2023 - 10/8/2023 | Current WTD** Positive Rate | Pathogen<br>Tested YTD** | Pathogen Positive<br>YTD** | Positive Rate<br>YTD** |
|----------------------------------|---|-------------------------------------------------------------|----------------------------------------------------------|--------------------------------|------------------------------------------------------------|---------------------------------------------------------|-----------------------------|--------------------------|----------------------------|------------------------|
| Totals                           |   | 219                                                         | 1,826                                                    | 12.0%                          | 54                                                         | 485                                                     | 11.1%                       | 485                      | 54                         | 11%                    |
| COVID-19(SARS-CoV-2,PCR)         |   | 77                                                          | 1,115                                                    | 6.9%                           | 12                                                         | 276                                                     | 4.3%                        | 276                      | 12                         | 4%                     |
| Human Rhinovirus/Enterovirus     |   | 72                                                          | 223                                                      | 32.3%                          | 23                                                         | 65                                                      | 35.4%                       | 65                       | 23                         | 35%                    |
| Parainfluenza                    |   | 28                                                          | 223                                                      | 12.6%                          | 7                                                          | 65                                                      | 10.8%                       | 65                       | 7                          | 11%                    |
| RSV                              |   | 27                                                          | 362                                                      | 7.5%                           | 8                                                          | 120                                                     | 6.7%                        | 120                      | 8                          | 7%                     |
| Adenovirus                       |   | 13                                                          | 223                                                      | 5.8%                           | 0                                                          | 65                                                      | 0.0%                        | 65                       | 0                          | 0%                     |
| B.Pertussis/Parapertussis        |   | 3                                                           | 31                                                       | 9.7%                           | 0                                                          | 9                                                       | 0.0%                        | 9                        | 0                          | 0%                     |
| Influenza A                      |   | 2                                                           | 362                                                      | 0.6%                           | 3                                                          | 120                                                     | 2.5%                        | 120                      | 3                          | 3%                     |
| Coronavirus(other than COVID-19) |   | 1                                                           | 223                                                      | 0.4%                           | 1                                                          | 65                                                      | 1.5%                        | 65                       | 1                          | 2%                     |
| Influenza B                      |   | 1                                                           | 362                                                      | 0.3%                           | 0                                                          | 120                                                     | 0.0%                        | 120                      | 0                          | 0%                     |
| Chlamydia Pneumoniae             |   | 0                                                           | 223                                                      | 0.0%                           | 0                                                          | 65                                                      | 0.0%                        | 65                       | 0                          | 0%                     |
| Human Metapneumovirus            |   | 0                                                           | 223                                                      | 0.0%                           | 2                                                          | 65                                                      | 3.1%                        | 65                       | 2                          | 3%                     |
| Mycoplasma Pneumoniae            |   | 0                                                           | 223                                                      | 0.0%                           | 0                                                          | 65                                                      | 0.0%                        | 65                       | 0                          | 0%                     |