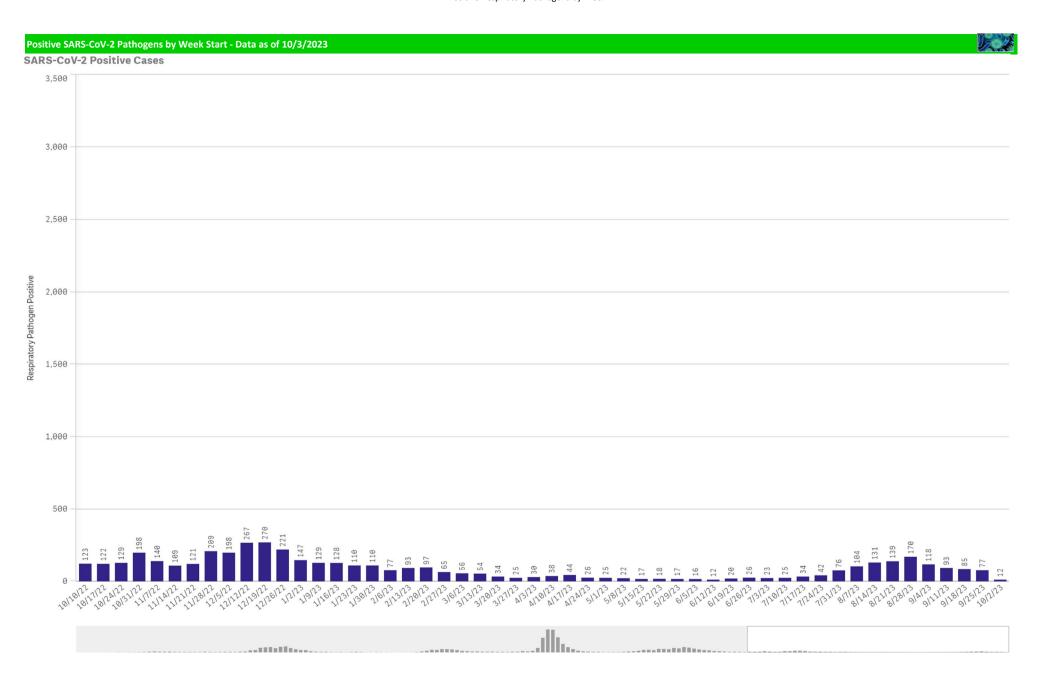

| Component Group                  | Q | Pathogen Positive<br>Previous Week<br>9/25/2023 - 10/1/2023 | Pathogen Tests<br>Previous Week<br>9/25/2023 - 10/1/2023 | Previous Week<br>Positive Rate | Pathogen Positive<br>Current WTD*<br>10/2/2023 - 10/8/2023 | Pathogen Tests<br>Current WTD*<br>10/2/2023 - 10/8/2023 | Current WTD** Positive Rate | Pathogen<br>Tested YTD** | Pathogen Positive<br>YTD** | Positive Rate<br>YTD** |
|----------------------------------|---|-------------------------------------------------------------|----------------------------------------------------------|--------------------------------|------------------------------------------------------------|---------------------------------------------------------|-----------------------------|--------------------------|----------------------------|------------------------|
| Totals                           |   | 219                                                         | 1,826                                                    | 12.0%                          | 54                                                         | 485                                                     | 11.1%                       | 485                      | 54                         | 11%                    |
| COVID-19(SARS-CoV-2,PCR)         |   | 77                                                          | 1,115                                                    | 6.9%                           | 12                                                         | 276                                                     | 4.3%                        | 276                      | 12                         | 4%                     |
| Human Rhinovirus/Enterovirus     |   | 72                                                          | 223                                                      | 32.3%                          | 23                                                         | 65                                                      | 35.4%                       | 65                       | 23                         | 35%                    |
| Parainfluenza                    |   | 28                                                          | 223                                                      | 12.6%                          | 7                                                          | 65                                                      | 10.8%                       | 65                       | 7                          | 11%                    |
| RSV                              |   | 27                                                          | 362                                                      | 7.5%                           | 8                                                          | 120                                                     | 6.7%                        | 120                      | 8                          | 7%                     |
| Adenovirus                       |   | 13                                                          | 223                                                      | 5.8%                           | 0                                                          | 65                                                      | 0.0%                        | 65                       | 0                          | 0%                     |
| B.Pertussis/Parapertussis        |   | 3                                                           | 31                                                       | 9.7%                           | 0                                                          | 9                                                       | 0.0%                        | 9                        | 0                          | 0%                     |
| Influenza A                      |   | 2                                                           | 362                                                      | 0.6%                           | 3                                                          | 120                                                     | 2.5%                        | 120                      | 3                          | 3%                     |
| Coronavirus(other than COVID-19) |   | 1                                                           | 223                                                      | 0.4%                           | 1                                                          | 65                                                      | 1.5%                        | 65                       | 1                          | 2%                     |
| Influenza B                      |   | 1                                                           | 362                                                      | 0.3%                           | 0                                                          | 120                                                     | 0.0%                        | 120                      | 0                          | 0%                     |
| Chlamydia Pneumoniae             |   | 0                                                           | 223                                                      | 0.0%                           | 0                                                          | 65                                                      | 0.0%                        | 65                       | 0                          | 0%                     |
| Human Metapneumovirus            |   | 0                                                           | 223                                                      | 0.0%                           | 2                                                          | 65                                                      | 3.1%                        | 65                       | 2                          | 3%                     |
| Mycoplasma Pneumoniae            |   | 0                                                           | 223                                                      | 0.0%                           | 0                                                          | 65                                                      | 0.0%                        | 65                       | 0                          | 0%                     |