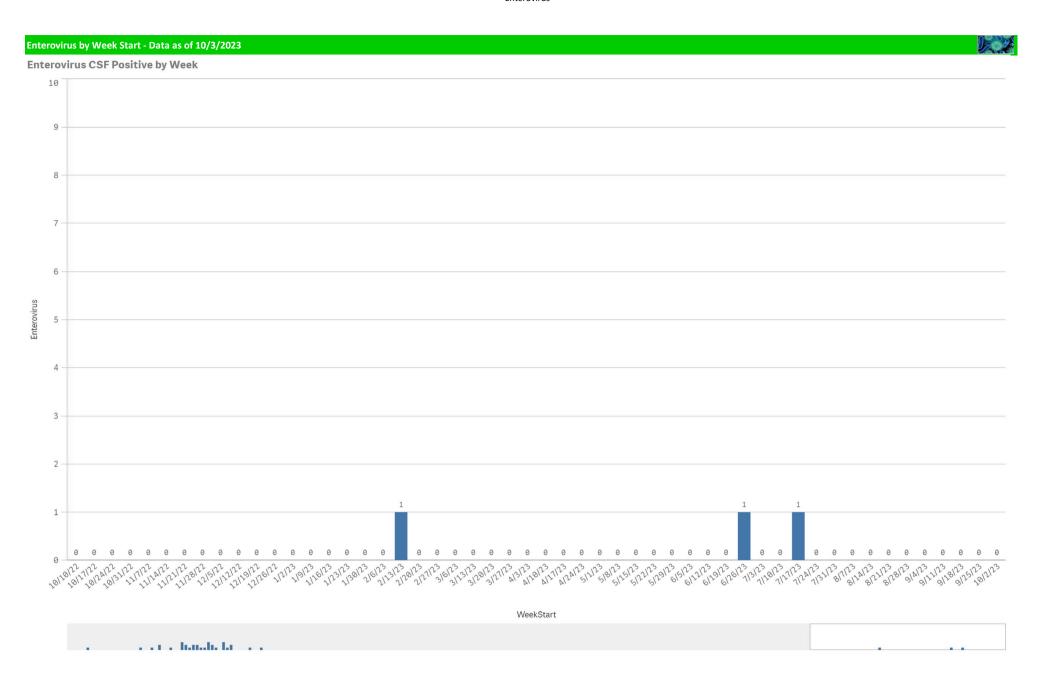

| 223                                                      | 0.0%                           | 0                                                          | 65                                                      | 0.0%                        | 65                       | 0                          | 0%                     |

<sup>\*</sup>Current WTD may not be a completed week, depending on when the data is being reviewed. Refer to data date on page header for reference.

<sup>\*\*</sup>YTD for this data starts on the first Monday in October.

\*Current WTD may not be a complete week, dependingon when data is being reviewed. Refer to data date on page header for reference.

\*\*YTD for this data starts on the first Monday in October.