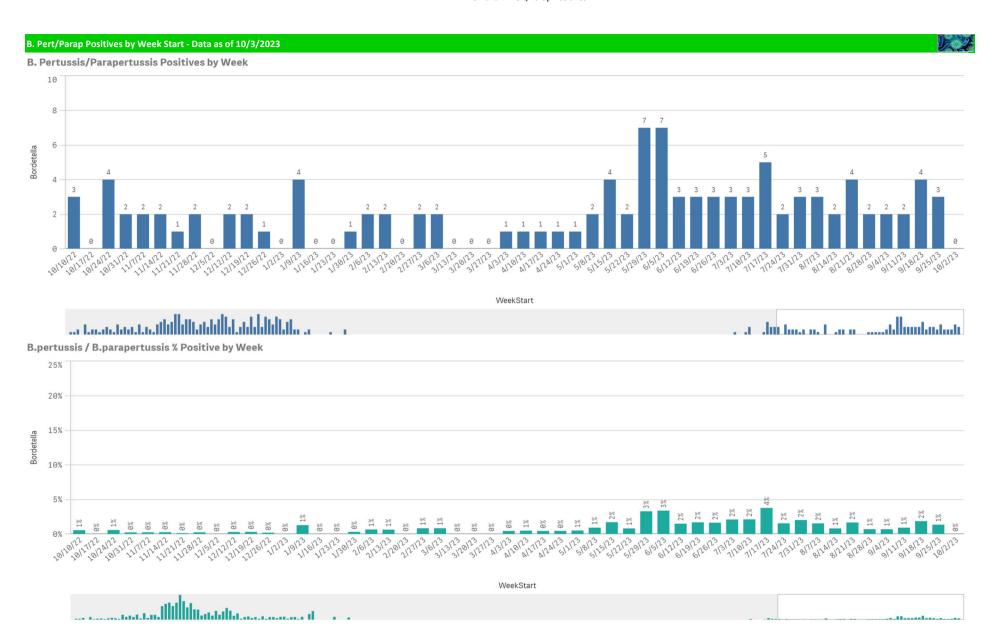

| Component Group                  | Q | Pathogen Positive<br>Previous Week<br>9/25/2023 - 10/1/2023 | Pathogen Tests<br>Previous Week<br>9/25/2023 - 10/1/2023 | Previous Week<br>Positive Rate | Pathogen Positive<br>Current WTD*<br>10/2/2023 - 10/8/2023 | Pathogen Tests<br>Current WTD*<br>10/2/2023 - 10/8/2023 | Current WTD** Positive Rate | Pathogen<br>Tested YTD** | Pathogen Positive<br>YTD** | Positive Rate<br>YTD** |
|----------------------------------|---|-------------------------------------------------------------|----------------------------------------------------------|--------------------------------|------------------------------------------------------------|---------------------------------------------------------|-----------------------------|--------------------------|----------------------------|------------------------|
| Totals                           |   | 219                                                         | 1,826                                                    | 12.0%                          | 54                                                         | 485                                                     | 11.1%                       | 485                      | 54                         | 11%                    |
| COVID-19(SARS-CoV-2,PCR)         |   | 77                                                          | 1,115                                                    | 6.9%                           | 12                                                         | 276                                                     | 4.3%                        | 276                      | 12                         | 4%                     |
| Human Rhinovirus/Enterovirus     |   | 72                                                          | 223                                                      | 32.3%                          | 23                                                         | 65                                                      | 35.4%                       | 65                       | 23                         | 35%                    |
| Parainfluenza                    |   | 28                                                          | 223                                                      | 12.6%                          | 7                                                          | 65                                                      | 10.8%                       | 65                       | 7                          | 11%                    |
| RSV                              |   | 27                                                          | 362                                                      | 7.5%                           | 8                                                          | 120                                                     | 6.7%                        | 120                      | 8                          | 7%                     |
| Adenovirus                       |   | 13                                                          | 223                                                      | 5.8%                           | 0                                                          | 65                                                      | 0.0%                        | 65                       | 0                          | 0%                     |
| B.Pertussis/Parapertussis        |   | 3                                                           | 31                                                       | 9.7%                           | 0                                                          | 9                                                       | 0.0%                        | 9                        | 0                          | 0%                     |
| Influenza A                      |   | 2                                                           | 362                                                      | 0.6%                           | 3                                                          | 120                                                     | 2.5%                        | 120                      | 3                          | 3%                     |
| Coronavirus(other than COVID-19) |   | 1                                                           | 223                                                      | 0.4%                           | 1                                                          | 65                                                      | 1.5%                        | 65                       | 1                          | 2%                     |
| Influenza B                      |   | 1                                                           | 362                                                      | 0.3%                           | 0                                                          | 120                                                     | 0.0%                        | 120                      | 0                          | 0%                     |
| Chlamydia Pneumoniae             |   | 0                                                           | 223                                                      | 0.0%                           | 0                                                          | 65                                                      | 0.0%                        | 65                       | 0                          | 0%                     |
| Human Metapneumovirus            |   | 0                                                           | 223                                                      | 0.0%                           | 2                                                          | 65                                                      | 3.1%                        | 65                       | 2                          | 3%                     |
| Mycoplasma Pneumoniae            |   | 0                                                           | 223                                                      | 0.0%                           | 0                                                          | 65                                                      | 0.0%                        | 65                       | 0                          | 0%                     |