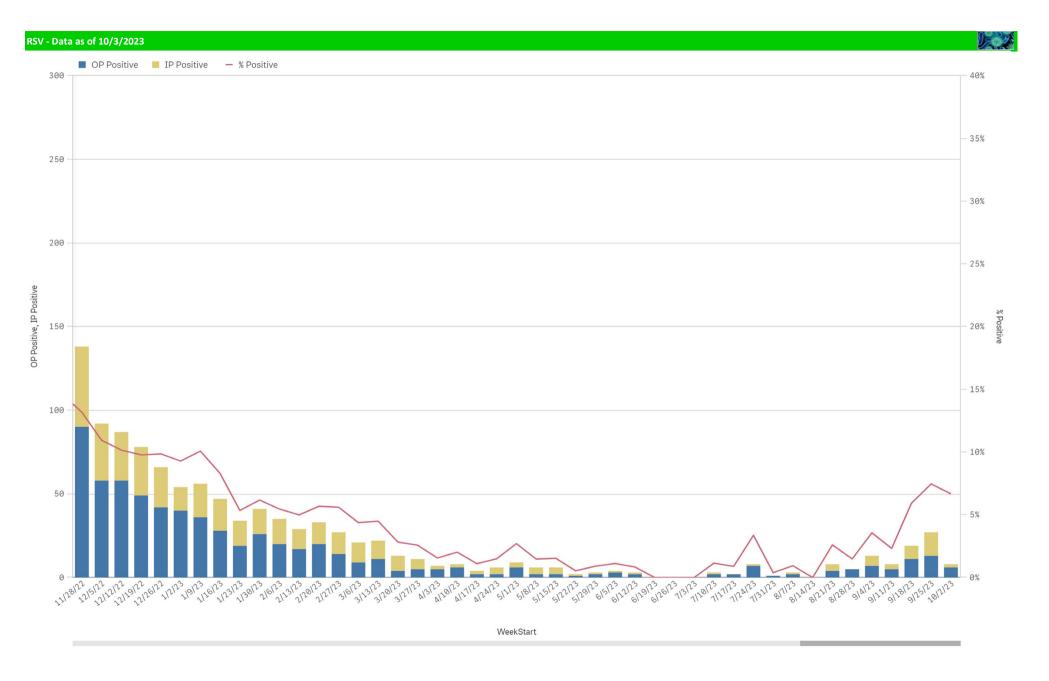

| Component Group                  | Q | Pathogen Positive<br>Previous Week<br>9/25/2023 - 10/1/2023 | Pathogen Tests<br>Previous Week<br>9/25/2023 - 10/1/2023 | Previous Week<br>Positive Rate | Pathogen Positive<br>Current WTD*<br>10/2/2023 - 10/8/2023 | Pathogen Tests<br>Current WTD*<br>10/2/2023 - 10/8/2023 | Current WTD** Positive Rate | Pathogen<br>Tested YTD** | Pathogen Positive<br>YTD** | Positive Rate<br>YTD** |
|----------------------------------|---|-------------------------------------------------------------|----------------------------------------------------------|--------------------------------|------------------------------------------------------------|---------------------------------------------------------|-----------------------------|--------------------------|----------------------------|------------------------|
| Totals                           |   | 219                                                         | 1,826                                                    | 12.0%                          | 54                                                         | 485                                                     | 11.1%                       | 485                      | 54                         | 11%                    |
| COVID-19(SARS-CoV-2,PCR)         |   | 77                                                          | 1,115                                                    | 6.9%                           | 12                                                         | 276                                                     | 4.3%                        | 276                      | 12                         | 4%                     |
| Human Rhinovirus/Enterovirus     |   | 72                                                          | 223                                                      | 32.3%                          | 23                                                         | 65                                                      | 35.4%                       | 65                       | 23                         | 35%                    |
| Parainfluenza                    |   | 28                                                          | 223                                                      | 12.6%                          | 7                                                          | 65                                                      | 10.8%                       | 65                       | 7                          | 11%                    |
| RSV                              |   | 27                                                          | 362                                                      | 7.5%                           | 8                                                          | 120                                                     | 6.7%                        | 120                      | 8                          | 7%                     |
| Adenovirus                       |   | 13                                                          | 223                                                      | 5.8%                           | 0                                                          | 65                                                      | 0.0%                        | 65                       | 0                          | 0%                     |
| B.Pertussis/Parapertussis        |   | 3                                                           | 31                                                       | 9.7%                           | 0                                                          | 9                                                       | 0.0%                        | 9                        | 0                          | 0%                     |
| Influenza A                      |   | 2                                                           | 362                                                      | 0.6%                           | 3                                                          | 120                                                     | 2.5%                        | 120                      | 3                          | 3%                     |
| Coronavirus(other than COVID-19) |   | 1                                                           | 223                                                      | 0.4%                           | 1                                                          | 65                                                      | 1.5%                        | 65                       | 1                          | 2%                     |
| Influenza B                      |   | 1                                                           | 362                                                      | 0.3%                           | 0                                                          | 120                                                     | 0.0%                        | 120                      | 0                          | 0%                     |
| Chlamydia Pneumoniae             |   | 0                                                           | 223                                                      | 0.0%                           | 0                                                          | 65                                                      | 0.0%                        | 65                       | 0                          | 0%                     |
| Human Metapneumovirus            |   | 0                                                           | 223                                                      | 0.0%                           | 2                                                          | 65                                                      | 3.1%                        | 65                       | 2                          | 3%                     |
| Mycoplasma Pneumoniae            |   | 0                                                           | 223                                                      | 0.0%                           | 0                                                          | 65                                                      | 0.0%                        | 65                       | 0                          | 0%                     |