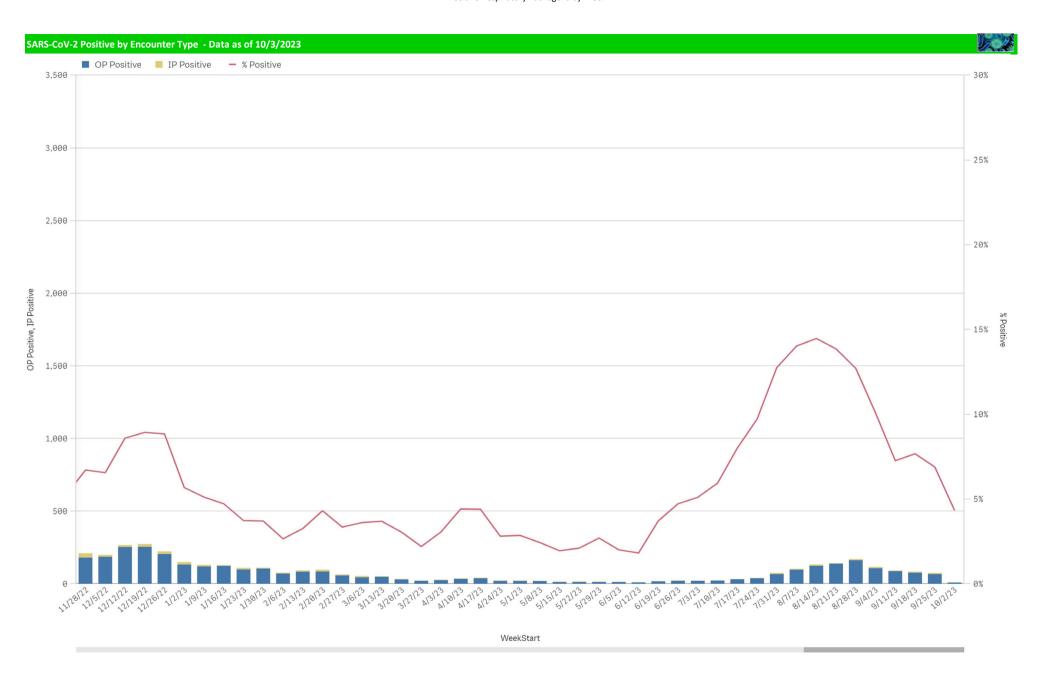

| Component Group                  | Q | Pathogen Positive<br>Previous Week<br>9/25/2023 - 10/1/2023 | Pathogen Tests<br>Previous Week<br>9/25/2023 - 10/1/2023 | Previous Week<br>Positive Rate | Pathogen Positive<br>Current WTD*<br>10/2/2023 - 10/8/2023 | Pathogen Tests<br>Current WTD*<br>10/2/2023 - 10/8/2023 | Current WTD** Positive Rate | Pathogen<br>Tested YTD** | Pathogen Positive<br>YTD** | Positive Rate<br>YTD** |
|----------------------------------|---|-------------------------------------------------------------|----------------------------------------------------------|--------------------------------|------------------------------------------------------------|---------------------------------------------------------|-----------------------------|--------------------------|----------------------------|------------------------|
| Totals                           |   | 219                                                         | 1,826                                                    | 12.0%                          | 54                                                         | 485                                                     | 11.1%                       | 485                      | 54                         | 11%                    |
| COVID-19(SARS-CoV-2,PCR)         |   | 77                                                          | 1,115                                                    | 6.9%                           | 12                                                         | 276                                                     | 4.3%                        | 276                      | 12                         | 4%                     |
| Human Rhinovirus/Enterovirus     |   | 72                                                          | 223                                                      | 32.3%                          | 23                                                         | 65                                                      | 35.4%                       | 65                       | 23                         | 35%                    |
| Parainfluenza                    |   | 28                                                          | 223                                                      | 12.6%                          | 7                                                          | 65                                                      | 10.8%                       | 65                       | 7                          | 11%                    |
| RSV                              |   | 27                                                          | 362                                                      | 7.5%                           | 8                                                          | 120                                                     | 6.7%                        | 120                      | 8                          | 7%                     |
| Adenovirus                       |   | 13                                                          | 223                                                      | 5.8%                           | 0                                                          | 65                                                      | 0.0%                        | 65                       | 0                          | 0%                     |
| B.Pertussis/Parapertussis        |   | 3                                                           | 31                                                       | 9.7%                           | 0                                                          | 9                                                       | 0.0%                        | 9                        | 0                          | 0%                     |
| Influenza A                      |   | 2                                                           | 362                                                      | 0.6%                           | 3                                                          | 120                                                     | 2.5%                        | 120                      | 3                          | 3%                     |
| Coronavirus(other than COVID-19) |   | 1                                                           | 223                                                      | 0.4%                           | 1                                                          | 65                                                      | 1.5%                        | 65                       | 1                          | 2%                     |
| Influenza B                      |   | 1                                                           | 362                                                      | 0.3%                           | 0                                                          | 120                                                     | 0.0%                        | 120                      | 0                          | 0%                     |
| Chlamydia Pneumoniae             |   | 0                                                           | 223                                                      | 0.0%                           | 0                                                          | 65                                                      | 0.0%                        | 65                       | 0                          | 0%                     |
| Human Metapneumovirus            |   | 0                                                           | 223                                                      | 0.0%                           | 2                                                          | 65                                                      | 3.1%                        | 65                       | 2                          | 3%                     |
| Mycoplasma Pneumoniae            |   | 0                                                           | 223                                                      | 0.0%                           | 0                                                          | 65                                                      | 0.0%                        | 65                       | 0                          | 0%                     |