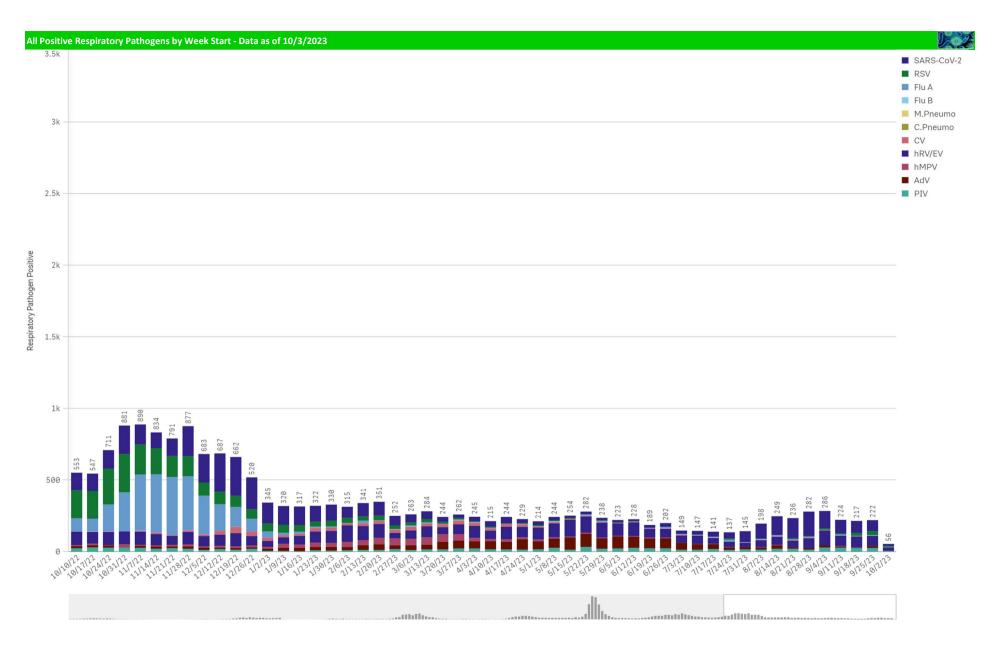

| Component Group                  | Q | Pathogen Positive<br>Previous Week<br>9/25/2023 - 10/1/2023 | Pathogen Tests<br>Previous Week<br>9/25/2023 - 10/1/2023 | Previous Week<br>Positive Rate | Pathogen Positive<br>Current WTD*<br>10/2/2023 - 10/8/2023 | Pathogen Tests<br>Current WTD*<br>10/2/2023 - 10/8/2023 | Current WTD** Positive Rate | Pathogen<br>Tested YTD** | Pathogen Positive<br>YTD** | Positive Rate<br>YTD** |
|----------------------------------|---|-------------------------------------------------------------|----------------------------------------------------------|--------------------------------|------------------------------------------------------------|---------------------------------------------------------|-----------------------------|--------------------------|----------------------------|------------------------|
| Totals                           |   | 219                                                         | 1,826                                                    | 12.0%                          | 54                                                         | 485                                                     | 11.1%                       | 485                      | 54                         | 11%                    |
| COVID-19(SARS-CoV-2,PCR)         |   | 77                                                          | 1,115                                                    | 6.9%                           | 12                                                         | 276                                                     | 4.3%                        | 276                      | 12                         | 4%                     |
| Human Rhinovirus/Enterovirus     |   | 72                                                          | 223                                                      | 32.3%                          | 23                                                         | 65                                                      | 35.4%                       | 65                       | 23                         | 35%                    |
| Parainfluenza                    |   | 28                                                          | 223                                                      | 12.6%                          | 7                                                          | 65                                                      | 10.8%                       | 65                       | 7                          | 11%                    |
| RSV                              |   | 27                                                          | 362                                                      | 7.5%                           | 8                                                          | 120                                                     | 6.7%                        | 120                      | 8                          | 7%                     |
| Adenovirus                       |   | 13                                                          | 223                                                      | 5.8%                           | 0                                                          | 65                                                      | 0.0%                        | 65                       | 0                          | 0%                     |
| B.Pertussis/Parapertussis        |   | 3                                                           | 31                                                       | 9.7%                           | 0                                                          | 9                                                       | 0.0%                        | 9                        | 0                          | 0%                     |
| Influenza A                      |   | 2                                                           | 362                                                      | 0.6%                           | 3                                                          | 120                                                     | 2.5%                        | 120                      | 3                          | 3%                     |
| Coronavirus(other than COVID-19) |   | 1                                                           | 223                                                      | 0.4%                           | 1                                                          | 65                                                      | 1.5%                        | 65                       | 1                          | 2%                     |
| Influenza B                      |   | 1                                                           | 362                                                      | 0.3%                           | 0                                                          | 120                                                     | 0.0%                        | 120                      | 0                          | 0%                     |
| Chlamydia Pneumoniae             |   | 0                                                           | 223                                                      | 0.0%                           | 0                                                          | 65                                                      | 0.0%                        | 65                       | 0                          | 0%                     |
| Human Metapneumovirus            |   | 0                                                           | 223                                                      | 0.0%                           | 2                                                          | 65                                                      | 3.1%                        | 65                       | 2                          | 3%                     |
| Mycoplasma Pneumoniae            |   | 0                                                           | 223                                                      | 0.0%                           | 0                                                          | 65                                                      | 0.0%                        | 65                       | 0                          | 0%                     |