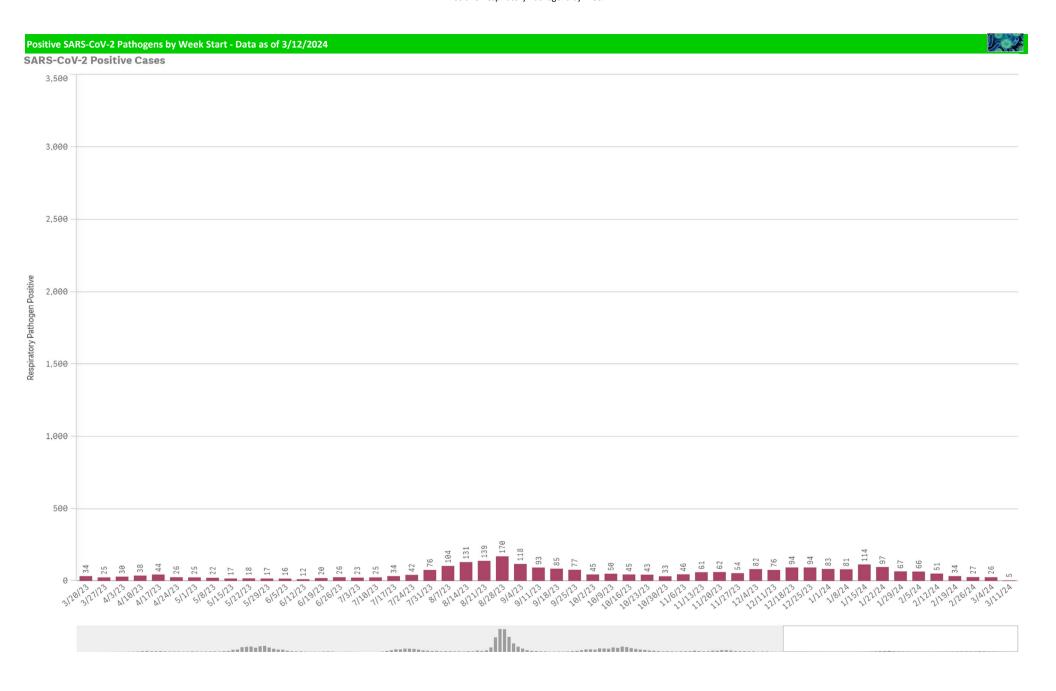

| 291                                                     | 0.0%                           | 0                                                          | 44                                                      | 0.0%                        | 6,423                    | 21                         | 0%            |

<sup>\*</sup>Current WTD may not be a completed week, depending on when the data is being reviewed. Refer to data date on page header for reference.

<sup>\*\*</sup>YTD for this data starts on the first Monday in October.

\*Current WTD may not be a complete week, dependingon when data is being reviewed. Refer to data date on page header for reference.

<sup>\*\*</sup>YTD for this data starts on the first Monday in October.













## B. Pert/Parap Positives by Week Start - Data as of 3/12/2024 B. Pertussis/Parapertussis Positives by Week 10 Bordetella WeekStart B.pertussis / B.parapertussis % Positive by Week 25% 20% Bordetella 10% 5% WeekStart