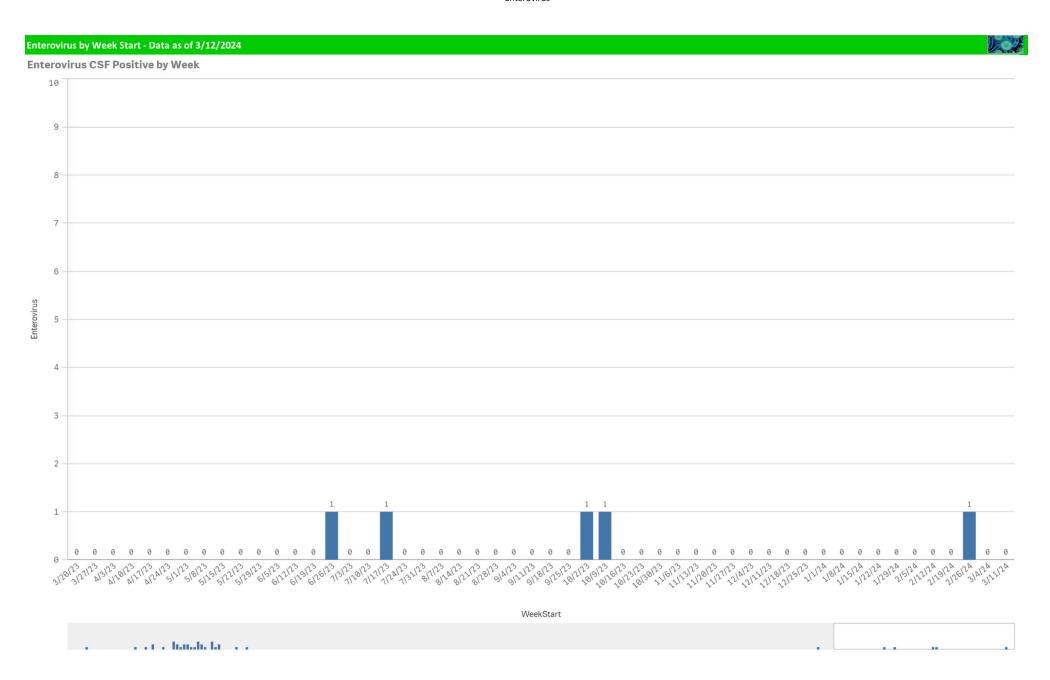

| Component Group                  | Q | Pathogen Positive<br>Previous Week<br>3/4/2024 - 3/10/2024 | Pathogen Tests<br>Previous Week<br>3/4/2024 - 3/10/2024 | Previous Week<br>Positive Rate | Pathogen Positive<br>Current WTD*<br>3/11/2024 - 3/17/2024 | Pathogen Tests<br>Current WTD*<br>3/11/2024 - 3/17/2024 | Current WTD** Positive Rate | Pathogen<br>Tested YTD** | Pathogen Positive<br>YTD** | Positive Rate |
|----------------------------------|---|------------------------------------------------------------|---------------------------------------------------------|--------------------------------|------------------------------------------------------------|---------------------------------------------------------|-----------------------------|--------------------------|----------------------------|---------------|
| Totals                           |   | 204                                                        | 1,773                                                   | 11.5%                          | 46                                                         | 225                                                     | 20.4%                       | 46,395                   | 7,899                      | 17%           |
| Human Rhinovirus/Enterovirus     |   | 61                                                         | 291                                                     | 21.0%                          | 19                                                         | 44                                                      | 43.2%                       | 6,423                    | 1,793                      | 28%           |
| Coronavirus(other than COVID-19) |   | 29                                                         | 291                                                     | 10.0%                          | 4                                                          | 44                                                      | 9.1%                        | 6,423                    | 315                        | 5%            |
| Human Metapneumovirus            |   | 28                                                         | 291                                                     | 9.6%                           | 5                                                          | 44                                                      | 11.4%                       | 6,423                    | 228                        | 4%            |
| COVID-19(SARS-CoV-2,PCR)         |   | 26                                                         | 838                                                     | 3.1%                           | 5                                                          | 84                                                      | 6.0%                        | 25,126                   | 1,436                      | 6%            |
| RSV                              |   | 19                                                         | 552                                                     | 3.4%                           | 5                                                          | 89                                                      | 5.6%                        | 13,877                   | 2,181                      | 16%           |
| Parainfluenza                    |   | 17                                                         | 291                                                     | 5.8%                           | 3                                                          | 44                                                      | 6.8%                        | 6,423                    | 332                        | 5%            |
| Adenovirus                       |   | 14                                                         | 291                                                     | 4.8%                           | 1                                                          | 44                                                      | 2.3%                        | 6,423                    | 305                        | 5%            |
| Influenza A                      |   | 14                                                         | 552                                                     | 2.5%                           | 4                                                          | 89                                                      | 4.5%                        | 13,879                   | 1,312                      | 9%            |
| Influenza B                      |   | 13                                                         | 552                                                     | 2.4%                           | 4                                                          | 89                                                      | 4.5%                        | 13,879                   | 297                        | 2%            |
| B.Pertussis/Parapertussis        |   | 4                                                          | 54                                                      | 7.4%                           | 1                                                          | 5                                                       | 20.0%                       | 1,515                    | 125                        | 8%            |
| Chlamydia Pneumoniae             |   | 0                                                          | 291                                                     | 0.0%                           | 0                                                          | 44                                                      | 0.0%                        | 6,423                    | 0                          | 0%            |
| Enterovirus,CSF                  |   | 0                                                          | 0                                                       | -                              | 0                                                          | 0                                                       | -                           | 15                       | 3                          | 20%           |
| Mycoplasma Pneumoniae            |   | 0                                                          | 291                                                     | 0.0%                           | 0                                                          | 44                                                      | 0.0%                        | 6,423                    | 21                         | 0%            |