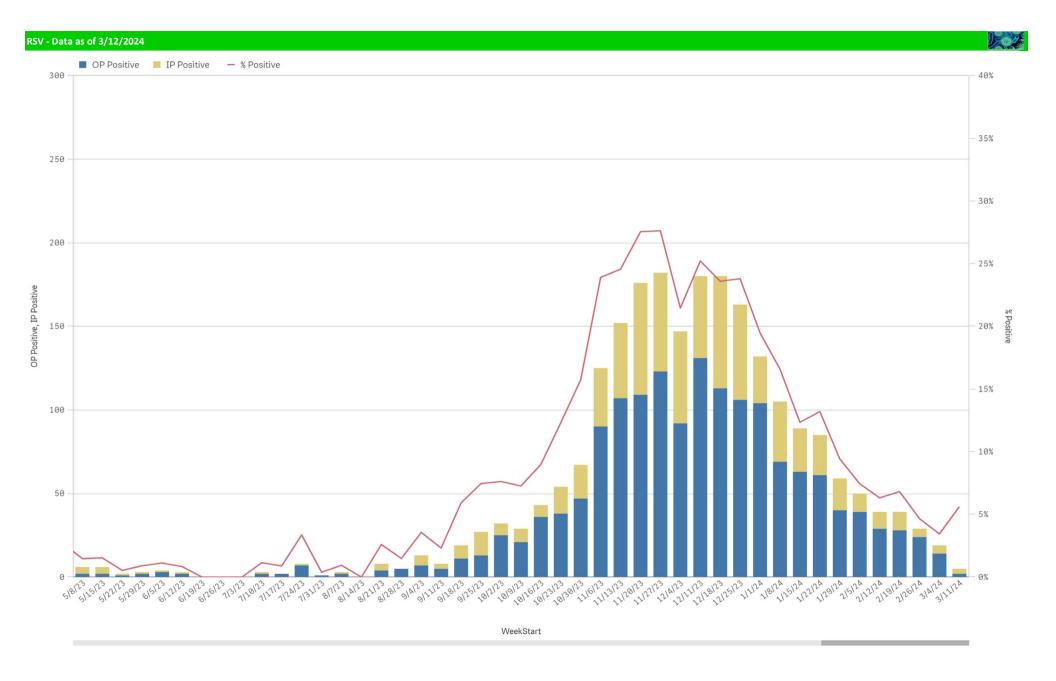

| Component Group                  | Q | Pathogen Positive<br>Previous Week<br>3/4/2024 - 3/10/2024 | Pathogen Tests<br>Previous Week<br>3/4/2024 - 3/10/2024 | Previous Week<br>Positive Rate | Pathogen Positive<br>Current WTD*<br>3/11/2024 - 3/17/2024 | Pathogen Tests<br>Current WTD*<br>3/11/2024 - 3/17/2024 | Current WTD** Positive Rate | Pathogen<br>Tested YTD** | Pathogen Positive<br>YTD** | Positive Rate |
|----------------------------------|---|------------------------------------------------------------|---------------------------------------------------------|--------------------------------|------------------------------------------------------------|---------------------------------------------------------|-----------------------------|--------------------------|----------------------------|---------------|
| Totals                           |   | 204                                                        | 1,773                                                   | 11.5%                          | 46                                                         | 225                                                     | 20.4%                       | 46,395                   | 7,899                      | 17%           |
| Human Rhinovirus/Enterovirus     |   | 61                                                         | 291                                                     | 21.0%                          | 19                                                         | 44                                                      | 43.2%                       | 6,423                    | 1,793                      | 28%           |
| Coronavirus(other than COVID-19) |   | 29                                                         | 291                                                     | 10.0%                          | 4                                                          | 44                                                      | 9.1%                        | 6,423                    | 315                        | 5%            |
| Human Metapneumovirus            |   | 28                                                         | 291                                                     | 9.6%                           | 5                                                          | 44                                                      | 11.4%                       | 6,423                    | 228                        | 4%            |
| COVID-19(SARS-CoV-2,PCR)         |   | 26                                                         | 838                                                     | 3.1%                           | 5                                                          | 84                                                      | 6.0%                        | 25,126                   | 1,436                      | 6%            |
| RSV                              |   | 19                                                         | 552                                                     | 3.4%                           | 5                                                          | 89                                                      | 5.6%                        | 13,877                   | 2,181                      | 16%           |
| Parainfluenza                    |   | 17                                                         | 291                                                     | 5.8%                           | 3                                                          | 44                                                      | 6.8%                        | 6,423                    | 332                        | 5%            |
| Adenovirus                       |   | 14                                                         | 291                                                     | 4.8%                           | 1                                                          | 44                                                      | 2.3%                        | 6,423                    | 305                        | 5%            |
| Influenza A                      |   | 14                                                         | 552                                                     | 2.5%                           | 4                                                          | 89                                                      | 4.5%                        | 13,879                   | 1,312                      | 9%            |
| Influenza B                      |   | 13                                                         | 552                                                     | 2.4%                           | 4                                                          | 89                                                      | 4.5%                        | 13,879                   | 297                        | 2%            |
| B.Pertussis/Parapertussis        |   | 4                                                          | 54                                                      | 7.4%                           | 1                                                          | 5                                                       | 20.0%                       | 1,515                    | 125                        | 8%            |
| Chlamydia Pneumoniae             |   | 0                                                          | 291                                                     | 0.0%                           | 0                                                          | 44                                                      | 0.0%                        | 6,423                    | 0                          | 0%            |
| Enterovirus,CSF                  |   | 0                                                          | 0                                                       | -                              | 0                                                          | 0                                                       | -                           | 15                       | 3                          | 20%           |
| Mycoplasma Pneumoniae            |   | 0                                                          | 291                                                     | 0.0%                           | 0                                                          | 44                                                      | 0.0%                        | 6,423                    | 21                         | 0%            |