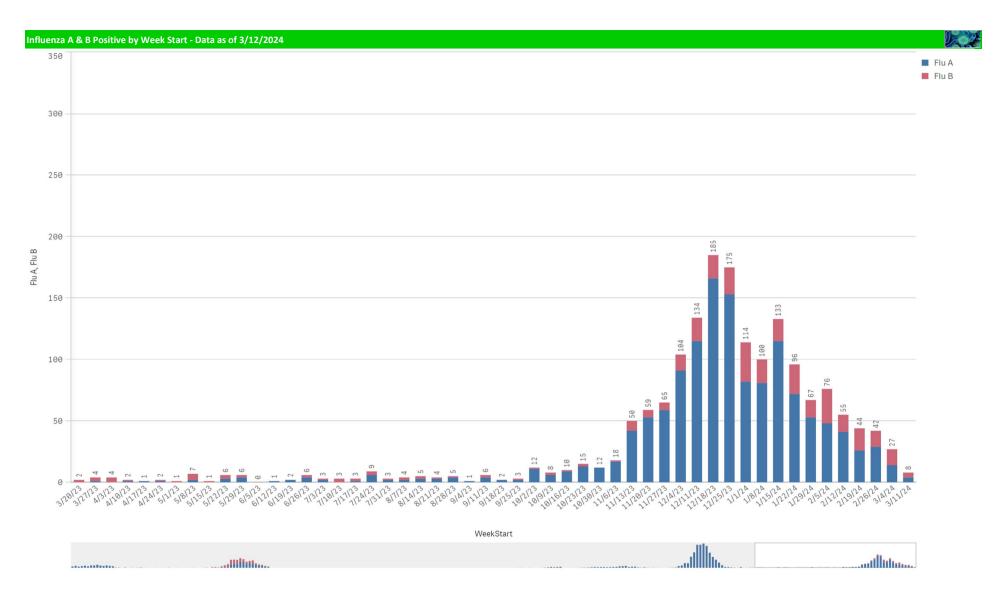

| Component Group                  | Q | Pathogen Positive<br>Previous Week<br>3/4/2024 - 3/10/2024 | Pathogen Tests<br>Previous Week<br>3/4/2024 - 3/10/2024 | Previous Week<br>Positive Rate | Pathogen Positive<br>Current WTD*<br>3/11/2024 - 3/17/2024 | Pathogen Tests<br>Current WTD*<br>3/11/2024 - 3/17/2024 | Current WTD** Positive Rate | Pathogen<br>Tested YTD** | Pathogen Positive<br>YTD** | Positive Rate |
|----------------------------------|---|------------------------------------------------------------|---------------------------------------------------------|--------------------------------|------------------------------------------------------------|---------------------------------------------------------|-----------------------------|--------------------------|----------------------------|---------------|
| Totals                           |   | 204                                                        | 1,773                                                   | 11.5%                          | 46                                                         | 225                                                     | 20.4%                       | 46,395                   | 7,899                      | 17%           |
| Human Rhinovirus/Enterovirus     |   | 61                                                         | 291                                                     | 21.0%                          | 19                                                         | 44                                                      | 43.2%                       | 6,423                    | 1,793                      | 28%           |
| Coronavirus(other than COVID-19) |   | 29                                                         | 291                                                     | 10.0%                          | 4                                                          | 44                                                      | 9.1%                        | 6,423                    | 315                        | 5%            |
| Human Metapneumovirus            |   | 28                                                         | 291                                                     | 9.6%                           | 5                                                          | 44                                                      | 11.4%                       | 6,423                    | 228                        | 4%            |
| COVID-19(SARS-CoV-2,PCR)         |   | 26                                                         | 838                                                     | 3.1%                           | 5                                                          | 84                                                      | 6.0%                        | 25,126                   | 1,436                      | 6%            |
| RSV                              |   | 19                                                         | 552                                                     | 3.4%                           | 5                                                          | 89                                                      | 5.6%                        | 13,877                   | 2,181                      | 16%           |
| Parainfluenza                    |   | 17                                                         | 291                                                     | 5.8%                           | 3                                                          | 44                                                      | 6.8%                        | 6,423                    | 332                        | 5%            |
| Adenovirus                       |   | 14                                                         | 291                                                     | 4.8%                           | 1                                                          | 44                                                      | 2.3%                        | 6,423                    | 305                        | 5%            |
| Influenza A                      |   | 14                                                         | 552                                                     | 2.5%                           | 4                                                          | 89                                                      | 4.5%                        | 13,879                   | 1,312                      | 9%            |
| Influenza B                      |   | 13                                                         | 552                                                     | 2.4%                           | 4                                                          | 89                                                      | 4.5%                        | 13,879                   | 297                        | 2%            |
| B.Pertussis/Parapertussis        |   | 4                                                          | 54                                                      | 7.4%                           | 1                                                          | 5                                                       | 20.0%                       | 1,515                    | 125                        | 8%            |
| Chlamydia Pneumoniae             |   | 0                                                          | 291                                                     | 0.0%                           | 0                                                          | 44                                                      | 0.0%                        | 6,423                    | 0                          | 0%            |
| Enterovirus,CSF                  |   | 0                                                          | 0                                                       | -                              | 0                                                          | 0                                                       | -                           | 15                       | 3                          | 20%           |
| Mycoplasma Pneumoniae            |   | 0                                                          | 291                                                     | 0.0%                           | 0                                                          | 44                                                      | 0.0%                        | 6,423                    | 21                         | 0%            |