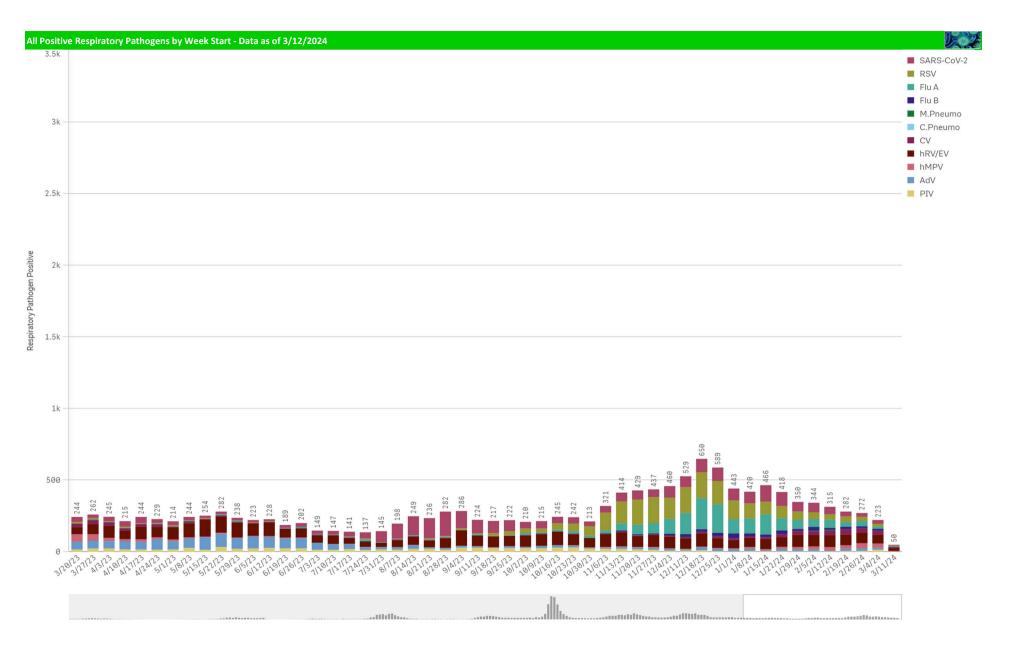

| 291                                                     | 0.0%                           | 0                                                          | 44                                                      | 0.0%                        | 6,423                    | 21                         | 0%            |

<sup>\*</sup>Current WTD may not be a completed week, depending on when the data is being reviewed. Refer to data date on page header for reference.

<sup>\*\*</sup>YTD for this data starts on the first Monday in October.

\*Current WTD may not be a complete week, dependingon when data is being reviewed. Refer to data date on page header for reference.

<sup>\*\*</sup>YTD for this data starts on the first Monday in October.













## B. Pert/Parap Positives by Week Start - Data as of 3/12/2024 B. Pertussis/Parapertussis Positives by Week 10 Bordetella WeekStart B.pertussis / B.parapertussis % Positive by Week 25% 20% Bordetella 10% 5% WeekStart