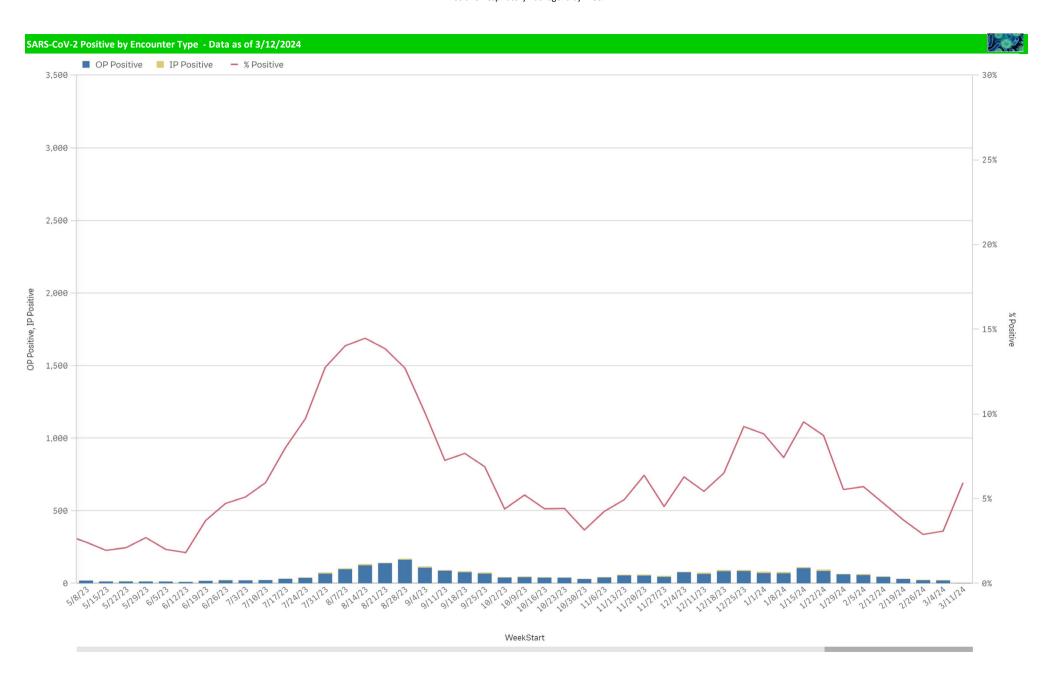

| 291                                                     | 0.0%                           | 0                                                          | 44                                                      | 0.0%                        | 6,423                    | 21                         | 0%            |

<sup>\*</sup>Current WTD may not be a completed week, depending on when the data is being reviewed. Refer to data date on page header for reference.

<sup>\*\*</sup>YTD for this data starts on the first Monday in October.

\*Current WTD may not be a complete week, dependingon when data is being reviewed. Refer to data date on page header for reference.

<sup>\*\*</sup>YTD for this data starts on the first Monday in October.













## B. Pert/Parap Positives by Week Start - Data as of 3/12/2024 B. Pertussis/Parapertussis Positives by Week 10 Bordetella WeekStart B.pertussis / B.parapertussis % Positive by Week 25% 20% Bordetella 10% 5% WeekStart