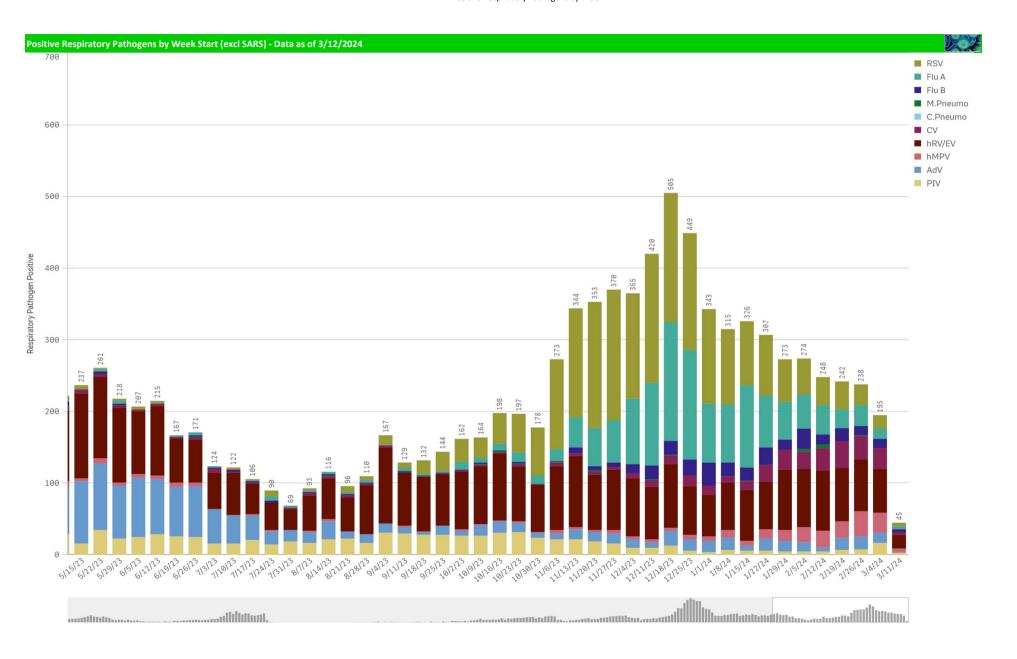

| 291                                                     | 0.0%                           | 0                                                          | 44                                                      | 0.0%                        | 6,423                    | 21                         | 0%            |

<sup>\*</sup>Current WTD may not be a completed week, depending on when the data is being reviewed. Refer to data date on page header for reference.

<sup>\*\*</sup>YTD for this data starts on the first Monday in October.

\*Current WTD may not be a complete week, dependingon when data is being reviewed. Refer to data date on page header for reference.

<sup>\*\*</sup>YTD for this data starts on the first Monday in October.













## B. Pert/Parap Positives by Week Start - Data as of 3/12/2024 B. Pertussis/Parapertussis Positives by Week 10 Bordetella WeekStart B.pertussis / B.parapertussis % Positive by Week 25% 20% Bordetella 10% 5% WeekStart