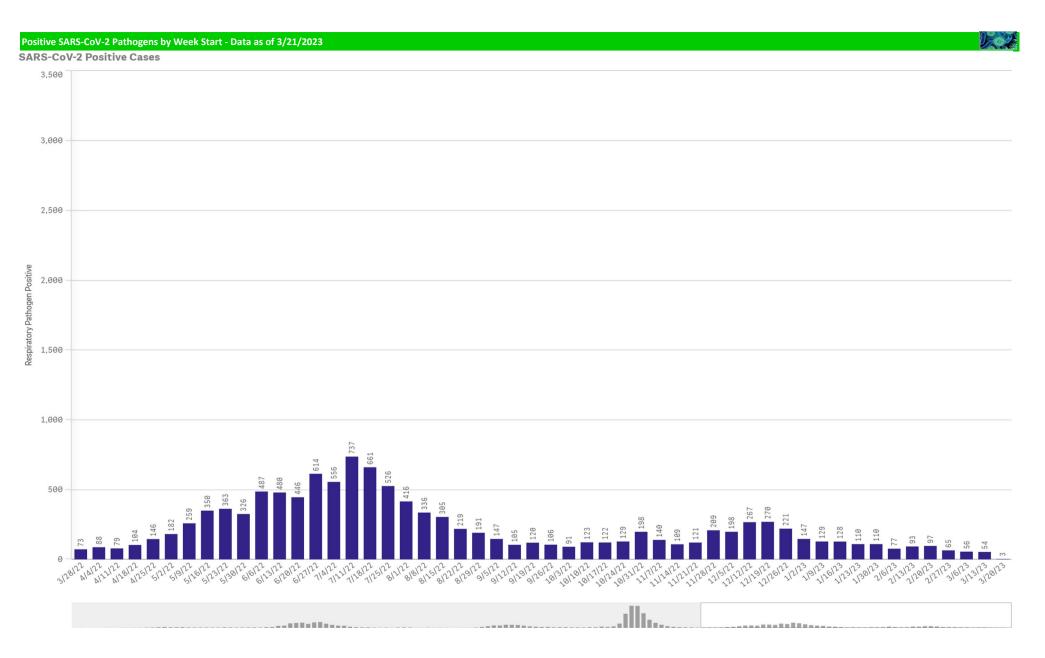

| 299                                                      | 0.0%                           | 0                                                          | 32                                                      | 0.0%                           | 6,773                    | 0                          | 0%                     |

\*Current WTD may not be a completed week, depending on when the data is being reviewed. Refer to data date on page header for reference. \*\*YTD for this data starts on the first Monday in October. Volume and Positive Rate

\*Current WTD may not be a complete week, dependingon when data is being reviewed. Refer to data date on page header for reference. \*\*YTD for this data starts on the first Monday in October.







Positive Respiratory Pathogens by Week



Influenza A B Positive by Week - All Weeks



RSV and B. Pert/Parap Positives



## B. Pert/Parap Positives by Week Start - Data as of 3/21/2023



B. Pertussis/Parapertussis Positives by Week



Enterovirus

Enterovirus by Week Start - Data as of 3/21/2023

Enterovirus

## **Enterovirus CSF Positive by Week** - AIA122 "AI11222 WeekStart a ser a hanaha la sa a

Enterovirus