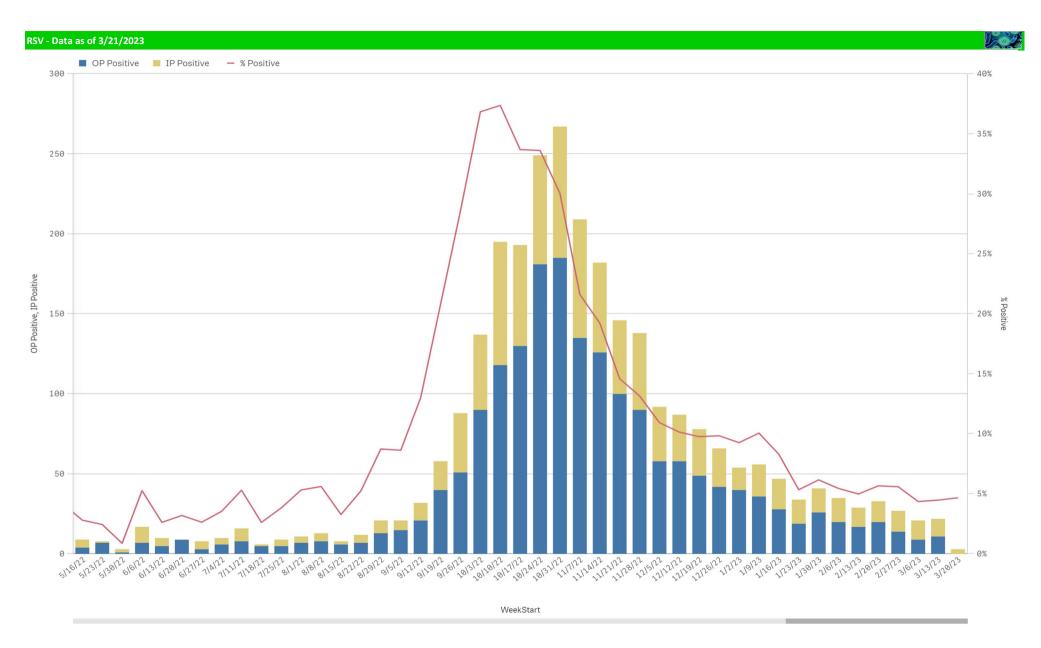

| 0                                                          | 32                                                      | 0.0%                           | 6,773                    | 0                          | 0%                     |

\*Current WTD may not be a completed week, depending on when the data is being reviewed. Refer to data date on page header for reference. \*\*YTD for this data starts on the first Monday in October. Volume and Positive Rate

\*Current WTD may not be a complete week, dependingon when data is being reviewed. Refer to data date on page header for reference. \*\*YTD for this data starts on the first Monday in October.







Positive Respiratory Pathogens by Week



Influenza A B Positive by Week - All Weeks



RSV and B. Pert/Parap Positives



## B. Pert/Parap Positives by Week Start - Data as of 3/21/2023



B. Pertussis/Parapertussis Positives by Week



Enterovirus

Enterovirus by Week Start - Data as of 3/21/2023

Enterovirus

## **Enterovirus CSF Positive by Week** - AIA122 "AI11222 WeekStart a ser a hanaha la sa a

Enterovirus