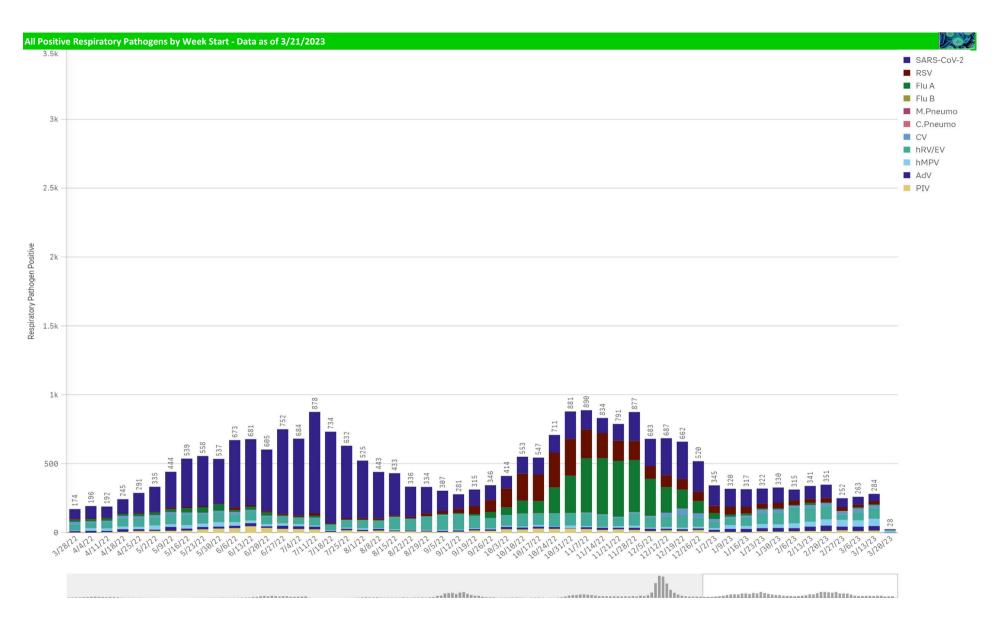

| 299                                                      | 0.0%                           | 0                                                          | 32                                                      | 0.0%                           | 6,773                    | 0                          | 0%                     |

\*Current WTD may not be a completed week, depending on when the data is being reviewed. Refer to data date on page header for reference. \*\*YTD for this data starts on the first Monday in October. Volume and Positive Rate

\*Current WTD may not be a complete week, dependingon when data is being reviewed. Refer to data date on page header for reference. \*\*YTD for this data starts on the first Monday in October.







Positive Respiratory Pathogens by Week



Influenza A B Positive by Week - All Weeks



RSV and B. Pert/Parap Positives



## B. Pert/Parap Positives by Week Start - Data as of 3/21/2023



B. Pertussis/Parapertussis Positives by Week



Enterovirus

Enterovirus by Week Start - Data as of 3/21/2023

Enterovirus

## **Enterovirus CSF Positive by Week** - AIA122 "AI11222 WeekStart a ser a hanaha la sa a

Enterovirus