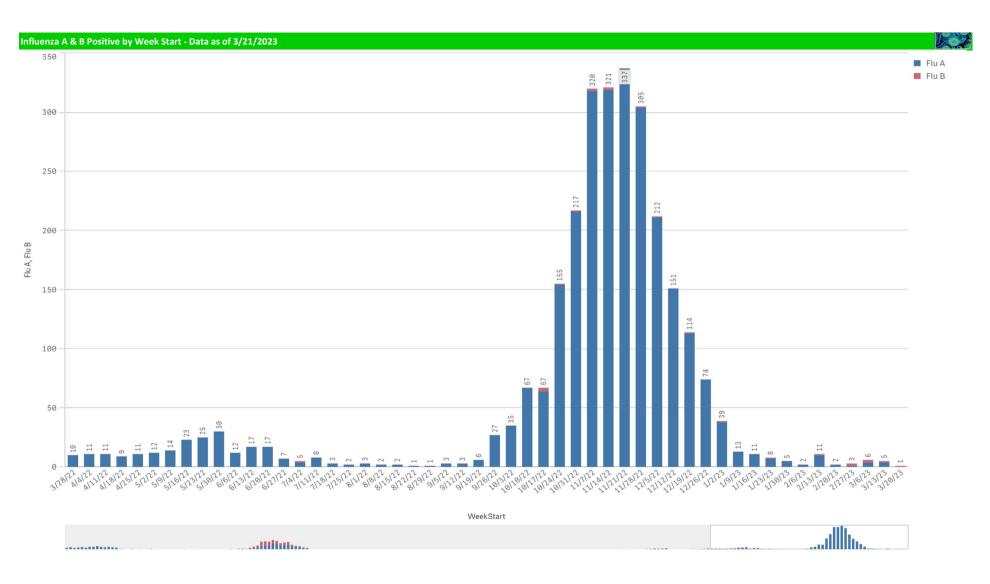

| 0.0%                           | 0                                                          | 32                                                      | 0.0%                           | 6,773                    | 0                          | 0%                     |

\*Current WTD may not be a completed week, depending on when the data is being reviewed. Refer to data date on page header for reference. \*\*YTD for this data starts on the first Monday in October. Volume and Positive Rate

\*Current WTD may not be a complete week, dependingon when data is being reviewed. Refer to data date on page header for reference. \*\*YTD for this data starts on the first Monday in October.







Positive Respiratory Pathogens by Week



Influenza A B Positive by Week - All Weeks



RSV and B. Pert/Parap Positives



## B. Pert/Parap Positives by Week Start - Data as of 3/21/2023



B. Pertussis/Parapertussis Positives by Week



Enterovirus

Enterovirus by Week Start - Data as of 3/21/2023

Enterovirus

## **Enterovirus CSF Positive by Week** - AIA122 "AI11222 WeekStart a ser a hanaha la sa a

Enterovirus