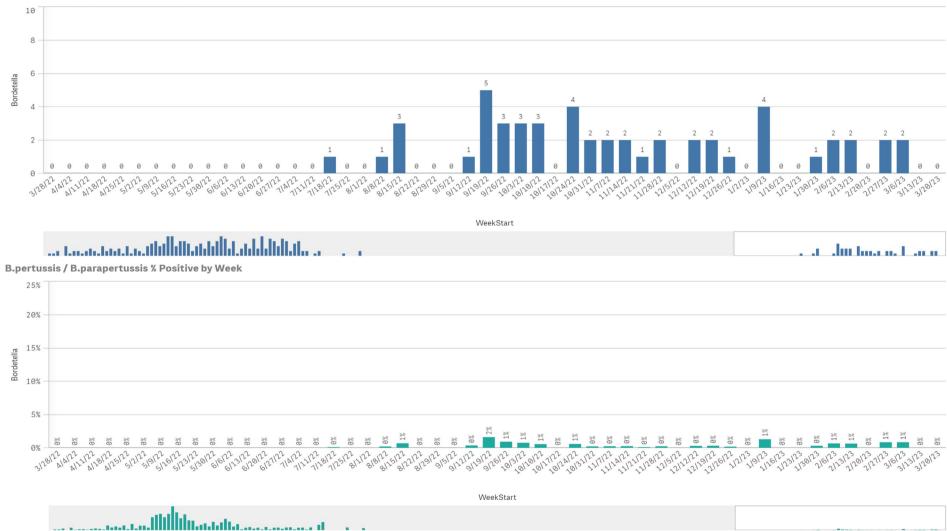

## B. Pert/Parap Positives by Week Start - Data as of 3/21/2023

B. Pertussis/Parapertussis Positives by Week

Enterovirus

Enterovirus by Week Start - Data as of 3/21/2023

Enterovirus