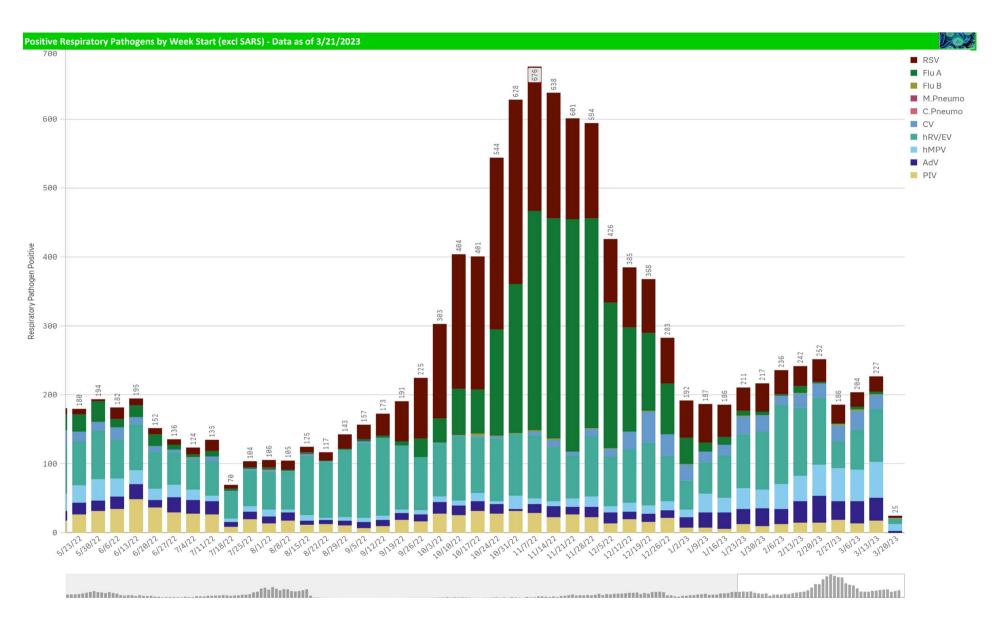

| 299                                                      | 0.0%                           | 0                                                          | 32                                                      | 0.0%                           | 6,773                    | 0                          | 0%                     |

\*Current WTD may not be a completed week, depending on when the data is being reviewed. Refer to data date on page header for reference. \*\*YTD for this data starts on the first Monday in October. Volume and Positive Rate

\*Current WTD may not be a complete week, dependingon when data is being reviewed. Refer to data date on page header for reference. \*\*YTD for this data starts on the first Monday in October.







Positive Respiratory Pathogens by Week



Influenza A B Positive by Week - All Weeks



RSV and B. Pert/Parap Positives



## B. Pert/Parap Positives by Week Start - Data as of 3/21/2023



B. Pertussis/Parapertussis Positives by Week



Enterovirus

Enterovirus by Week Start - Data as of 3/21/2023

Enterovirus

## **Enterovirus CSF Positive by Week** - AIA122 "AI11222 WeekStart a ser a hanaha la sa a

Enterovirus