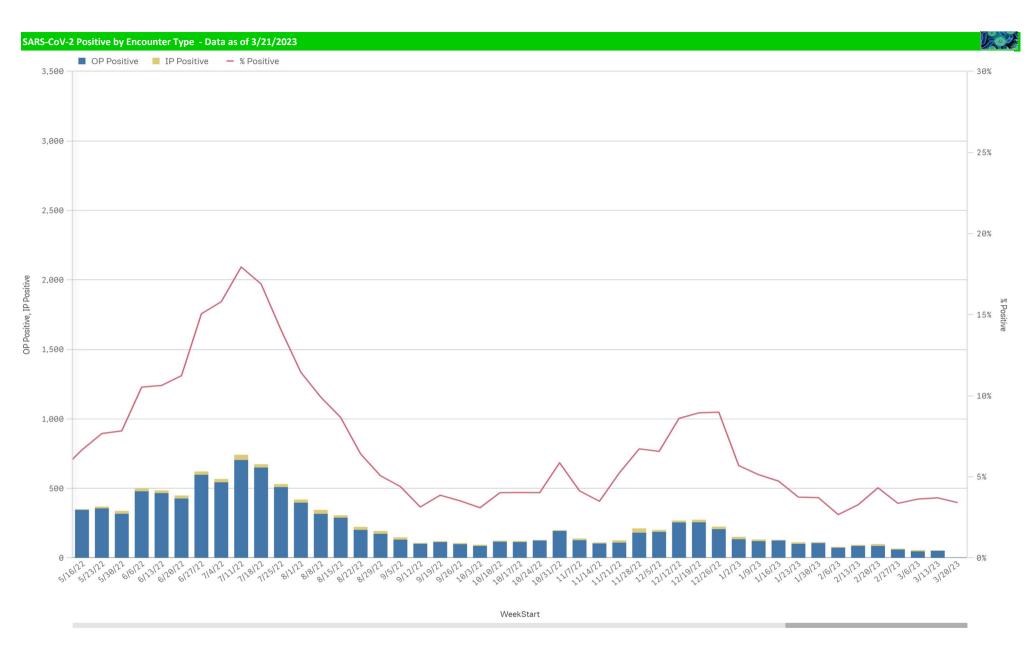

| 299                                                      | 0.0%                           | 0                                                          | 32                                                      | 0.0%                           | 6,773                    | 0                          | 0%                     |

\*Current WTD may not be a completed week, depending on when the data is being reviewed. Refer to data date on page header for reference. \*\*YTD for this data starts on the first Monday in October. Volume and Positive Rate

\*Current WTD may not be a complete week, dependingon when data is being reviewed. Refer to data date on page header for reference. \*\*YTD for this data starts on the first Monday in October.







Positive Respiratory Pathogens by Week



Influenza A B Positive by Week - All Weeks



RSV and B. Pert/Parap Positives



## B. Pert/Parap Positives by Week Start - Data as of 3/21/2023



B. Pertussis/Parapertussis Positives by Week



Enterovirus

Enterovirus by Week Start - Data as of 3/21/2023

Enterovirus

## **Enterovirus CSF Positive by Week** - AIA122 "AI11222 WeekStart a ser a hanaha la sa a

Enterovirus