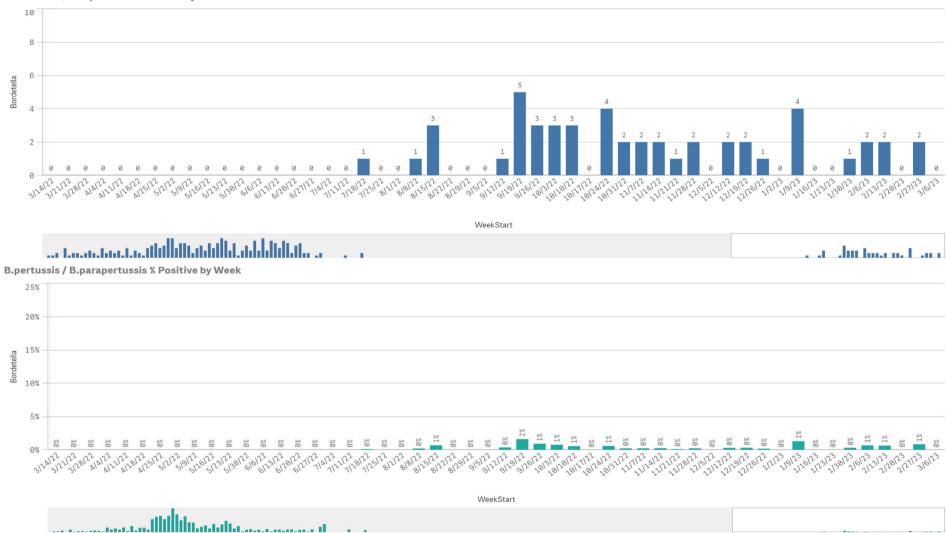

## B. Pert/Parap Positives by Week Start - Data as of 3/6/2023

B. Pertussis/Parapertussis Positives by Week

Enterovirus