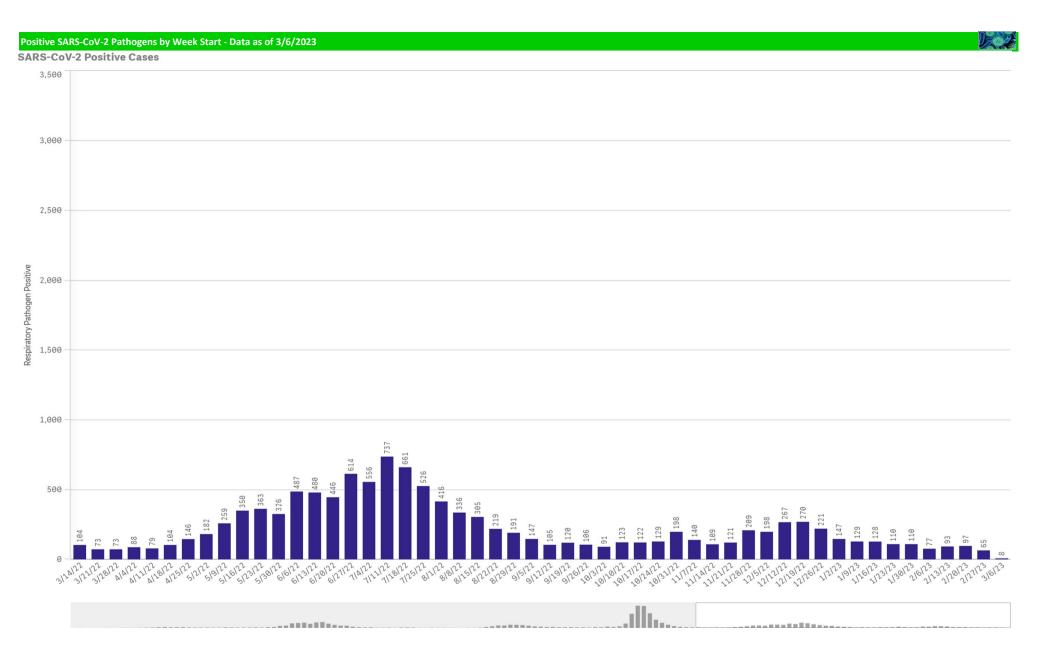

\*Current WTD may not be a complete week, dependingon when data is being reviewed. Refer to data date on page header for reference. \*\*YTD for this data starts on the first Monday in October.

Positive Respiratory Pathogens by Week