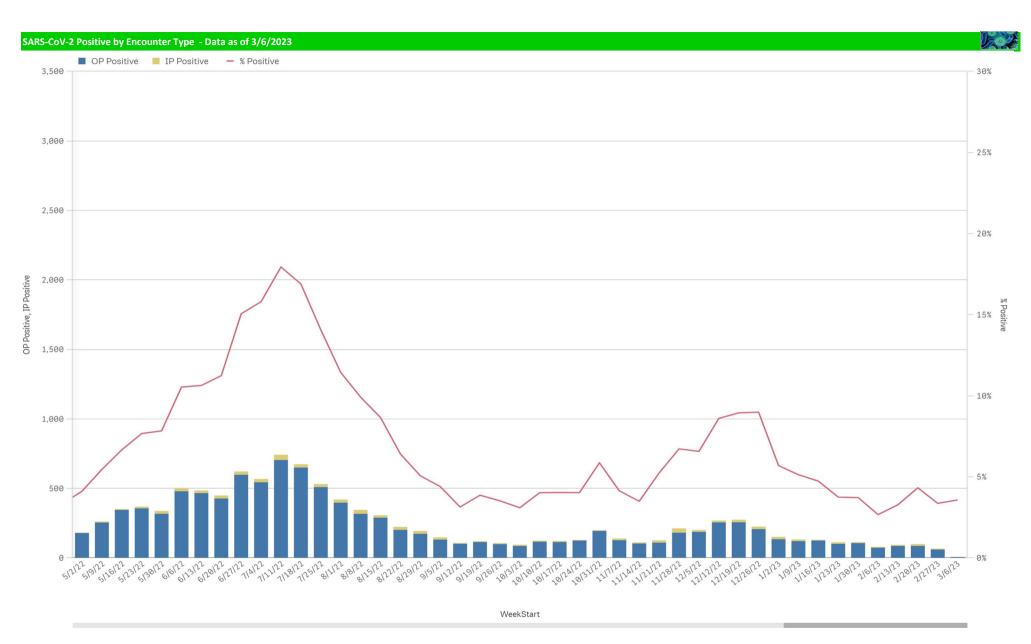

\*Current WTD may not be a complete week, dependingon when data is being reviewed. Refer to data date on page header for reference. \*\*YTD for this data starts on the first Monday in October.

Positive Respiratory Pathogens by Week