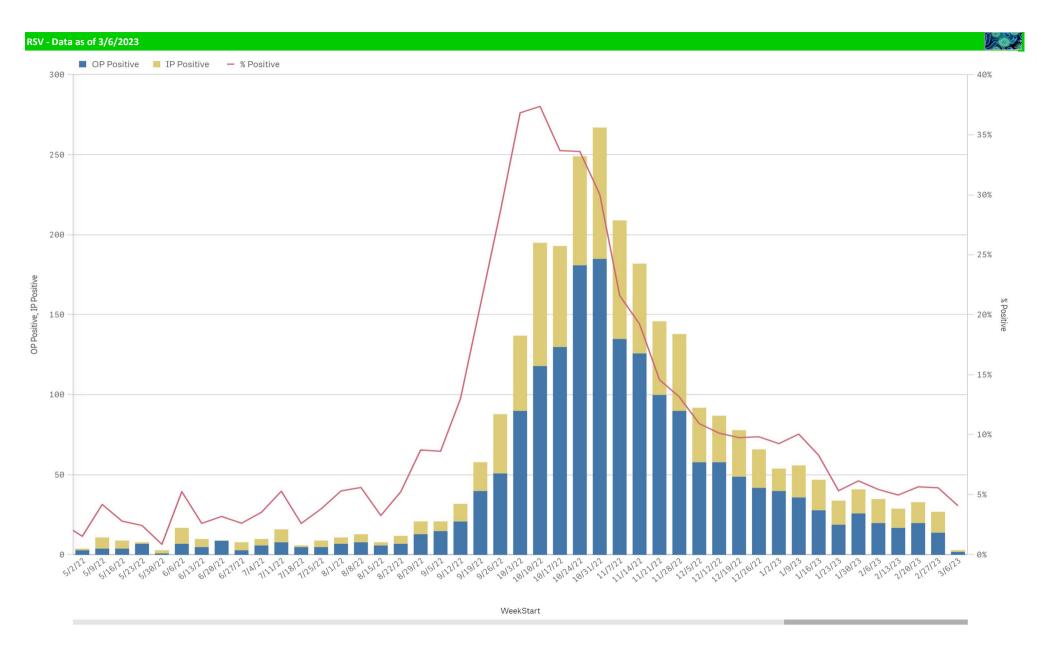

## B. Pert/Parap Positives by Week Start - Data as of 3/6/2023

B. Pertussis/Parapertussis Positives by Week

Enterovirus