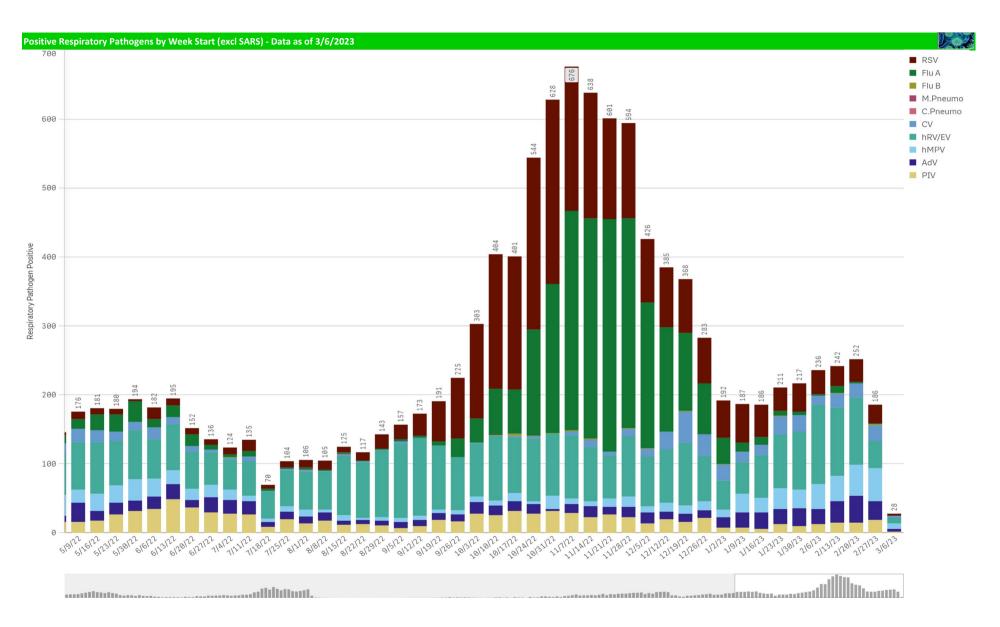

\*Current WTD may not be a complete week, dependingon when data is being reviewed. Refer to data date on page header for reference. \*\*YTD for this data starts on the first Monday in October.

Positive Respiratory Pathogens by Week