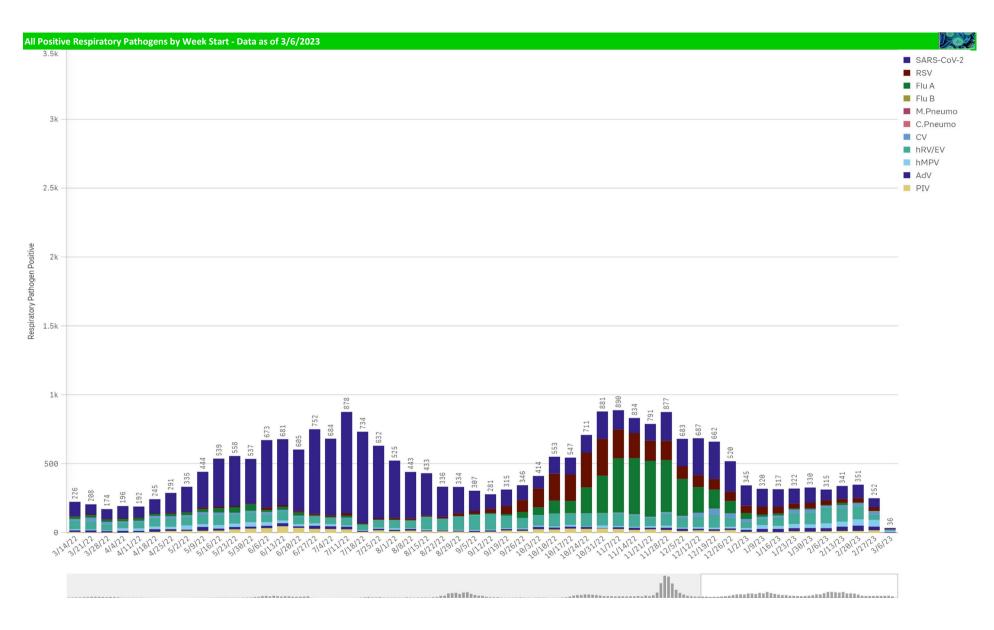

\*Current WTD may not be a complete week, dependingon when data is being reviewed. Refer to data date on page header for reference. \*\*YTD for this data starts on the first Monday in October.

Positive Respiratory Pathogens by Week