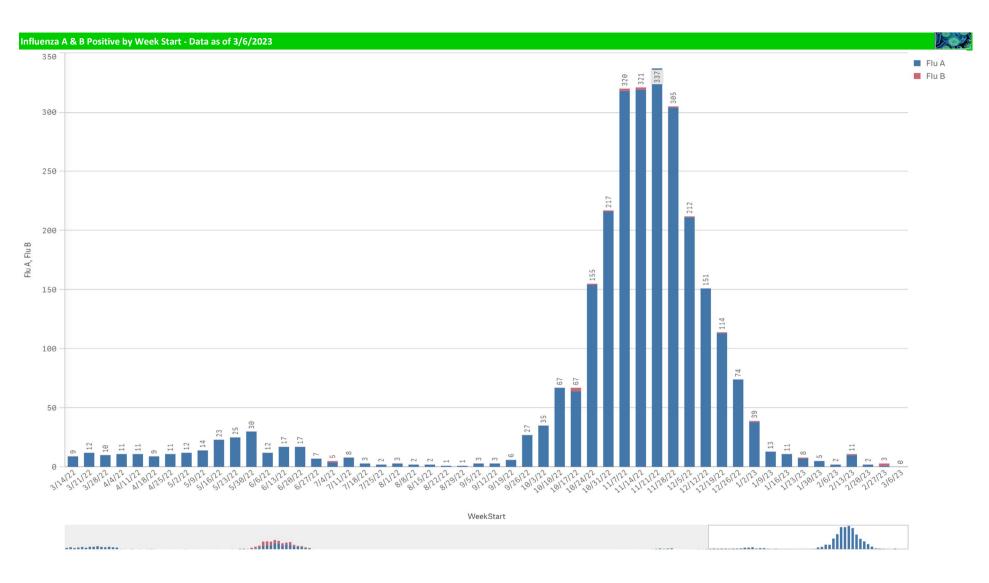

| 0.0%                           | 0                                                         | 42                                                     | 0.0%                           | 6,215                    | 0                          | 0%                     |

\*Current WTD may not be a completed week, depending on when the data is being reviewed. Refer to data date on page header for reference. \*\*YTD for this data starts on the first Monday in October. Volume and Positive Rate

\*Current WTD may not be a complete week, dependingon when data is being reviewed. Refer to data date on page header for reference. \*\*YTD for this data starts on the first Monday in October.







Positive Respiratory Pathogens by Week



Influenza A B Positive by Week - All Weeks



RSV and B. Pert/Parap Positives



## B. Pert/Parap Positives by Week Start - Data as of 3/6/2023



B. Pertussis/Parapertussis Positives by Week



Enterovirus

## Enterovirus by Week Start - Data as of 3/6/2023 **Enterovirus CSF Positive by Week** Enterovirus WeekStart a ser a hanaha la sa a

Enterovirus