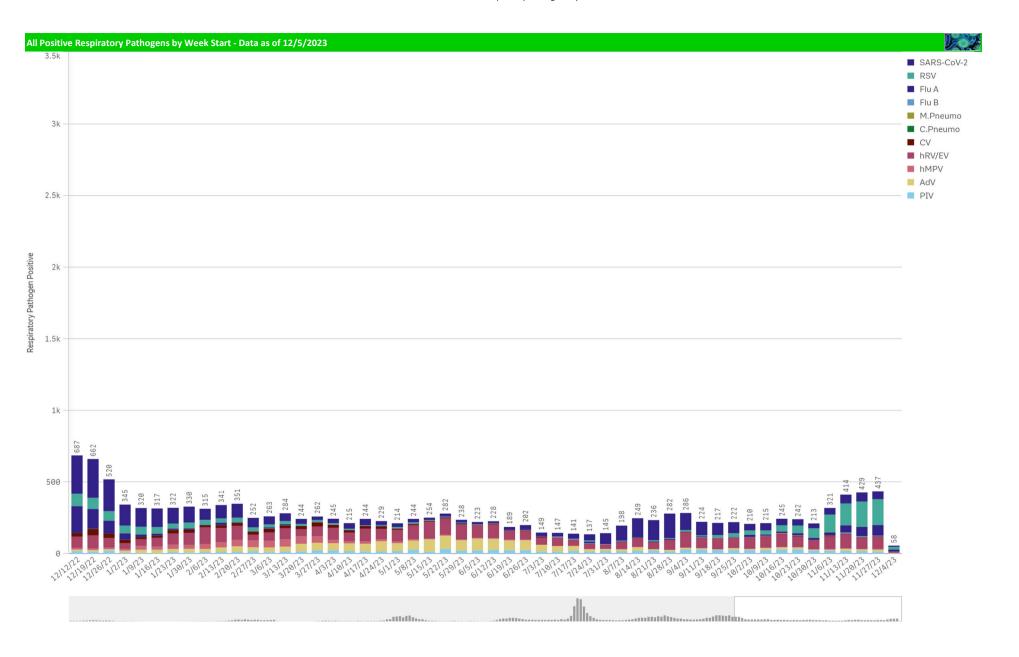

| 293                                                       | 0.0%                           | 0                                                           | 43                                                       | 0.0%                        | 2,338                    | 7                          | 0%                     |

<sup>\*</sup>Current WTD may not be a completed week, depending on when the data is being reviewed. Refer to data date on page header for reference.

<sup>\*\*</sup>YTD for this data starts on the first Monday in October.

\*Current WTD may not be a complete week, dependingon when data is being reviewed. Refer to data date on page header for reference.

<sup>\*\*</sup>YTD for this data starts on the first Monday in October.













## B. Pert/Parap Positives by Week Start - Data as of 12/5/2023 B. Pertussis/Parapertussis Positives by Week 10 Bordetella WeekStart B.pertussis / B.parapertussis % Positive by Week 25% 20% Bordetella 10% 5% WeekStart