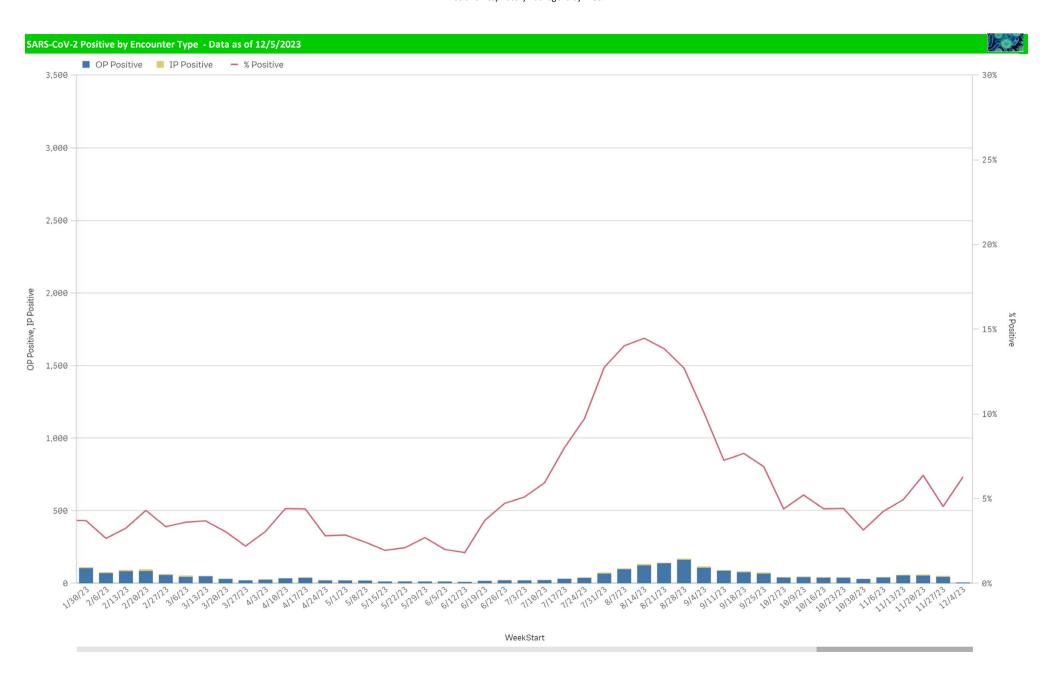

| 293                                                       | 0.0%                           | 0                                                           | 43                                                       | 0.0%                        | 2,338                    | 7                          | 0%                     |

<sup>\*</sup>Current WTD may not be a completed week, depending on when the data is being reviewed. Refer to data date on page header for reference.

<sup>\*\*</sup>YTD for this data starts on the first Monday in October.

\*Current WTD may not be a complete week, dependingon when data is being reviewed. Refer to data date on page header for reference.

<sup>\*\*</sup>YTD for this data starts on the first Monday in October.













## B. Pert/Parap Positives by Week Start - Data as of 12/5/2023 B. Pertussis/Parapertussis Positives by Week 10 Bordetella WeekStart B.pertussis / B.parapertussis % Positive by Week 25% 20% Bordetella 10% 5% WeekStart