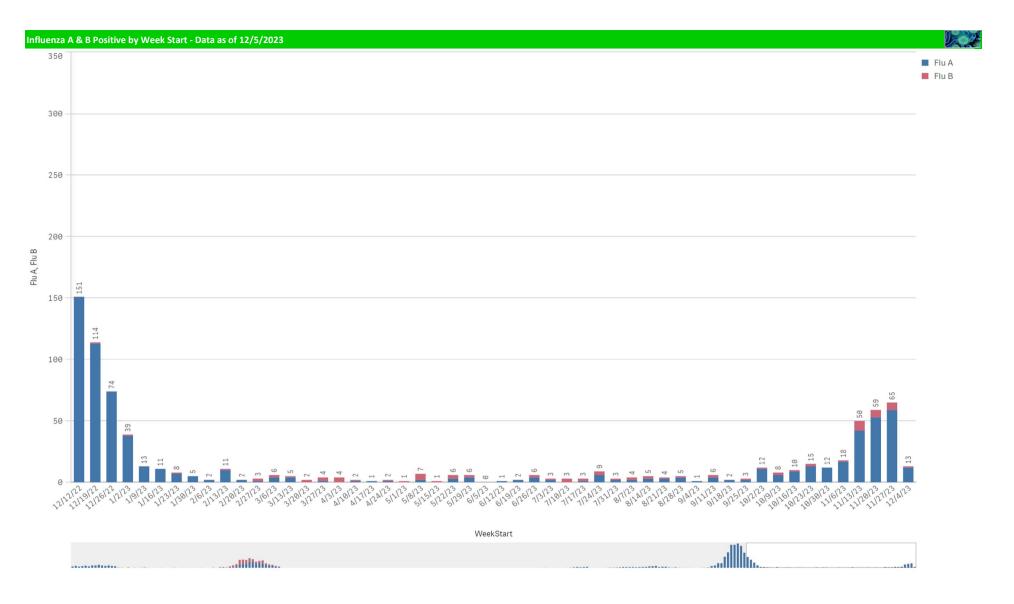

| Component Group                  | Q | Pathogen Positive<br>Previous Week<br>11/27/2023 - 12/3/2023 | Pathogen Tests<br>Previous Week<br>11/27/2023 - 12/3/2023 | Previous Week<br>Positive Rate | Pathogen Positive<br>Current WTD*<br>12/4/2023 - 12/10/2023 | Pathogen Tests<br>Current WTD*<br>12/4/2023 - 12/10/2023 | Current WTD** Positive Rate | Pathogen<br>Tested YTD** | Pathogen Positive<br>YTD** | Positive Rate<br>YTD** |
|----------------------------------|---|--------------------------------------------------------------|-----------------------------------------------------------|--------------------------------|-------------------------------------------------------------|----------------------------------------------------------|-----------------------------|--------------------------|----------------------------|------------------------|
| Totals                           |   | 417                                                          | 2,215                                                     | 18.8%                          | 55                                                          | 262                                                      | 21.0%                       | 17,365                   | 2,663                      | 15%                    |
| RSV                              |   | 182                                                          | 659                                                       | 27.6%                          | 19                                                          | 107                                                      | 17.8%                       | 4,710                    | 879                        | 19%                    |
| Human Rhinovirus/Enterovirus     |   | 84                                                           | 293                                                       | 28.7%                          | 8                                                           | 43                                                       | 18.6%                       | 2,338                    | 754                        | 32%                    |
| Influenza A                      |   | 59                                                           | 659                                                       | 9.0%                           | 12                                                          | 107                                                      | 11.2%                       | 4,711                    | 234                        | 5%                     |
| COVID-19(SARS-CoV-2,PCR)         |   | 54                                                           | 1,186                                                     | 4.6%                           | 8                                                           | 127                                                      | 6.3%                        | 9,595                    | 447                        | 5%                     |
| Parainfluenza                    |   | 16                                                           | 293                                                       | 5.5%                           | 4                                                           | 43                                                       | 9.3%                        | 2,338                    | 224                        | 10%                    |
| Adenovirus                       |   | 14                                                           | 293                                                       | 4.8%                           | 3                                                           | 43                                                       | 7.0%                        | 2,338                    | 110                        | 5%                     |
| B.Pertussis/Parapertussis        |   | 12                                                           | 123                                                       | 9.8%                           | 0                                                           | 5                                                        | 0.0%                        | 591                      | 56                         | 9%                     |
| Influenza B                      |   | 6                                                            | 659                                                       | 0.9%                           | 1                                                           | 107                                                      | 0.9%                        | 4,711                    | 28                         | 1%                     |
| Human Metapneumovirus            |   | 5                                                            | 293                                                       | 1.7%                           | 0                                                           | 43                                                       | 0.0%                        | 2,338                    | 23                         | 1%                     |
| Coronavirus(other than COVID-19) |   | 4                                                            | 293                                                       | 1.4%                           | 1                                                           | 43                                                       | 2.3%                        | 2,338                    | 28                         | 1%                     |
| Chlamydia Pneumoniae             |   | 0                                                            | 293                                                       | 0.0%                           | 0                                                           | 43                                                       | 0.0%                        | 2,338                    | 0                          | 0%                     |
| Enterovirus, CSF                 |   | 0                                                            | 0                                                         | -                              | 0                                                           | 0                                                        | -                           | 8                        | 2                          | 25%                    |
| Mycoplasma Pneumoniae            |   | 0                                                            | 293                                                       | 0.0%                           | 0                                                           | 43                                                       | 0.0%                        | 2,338                    | 7                          | 0%                     |