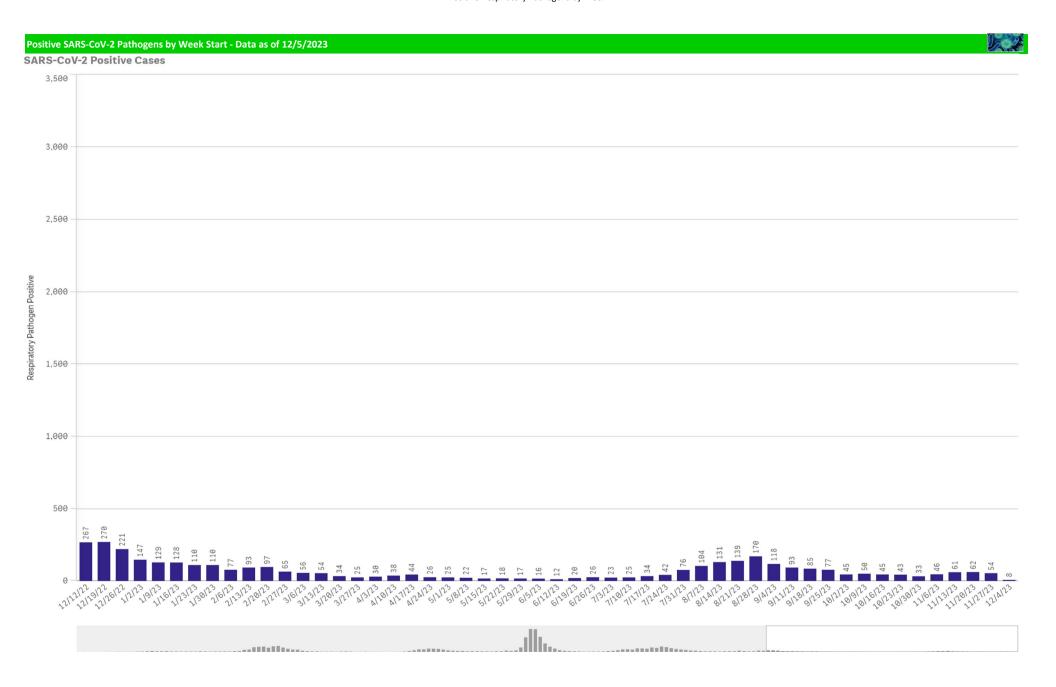

| 293                                                       | 0.0%                           | 0                                                           | 43                                                       | 0.0%                        | 2,338                    | 7                          | 0%                     |

<sup>\*</sup>Current WTD may not be a completed week, depending on when the data is being reviewed. Refer to data date on page header for reference.

<sup>\*\*</sup>YTD for this data starts on the first Monday in October.

\*Current WTD may not be a complete week, dependingon when data is being reviewed. Refer to data date on page header for reference.

<sup>\*\*</sup>YTD for this data starts on the first Monday in October.













## B. Pert/Parap Positives by Week Start - Data as of 12/5/2023 B. Pertussis/Parapertussis Positives by Week 10 Bordetella WeekStart B.pertussis / B.parapertussis % Positive by Week 25% 20% Bordetella 10% 5% WeekStart