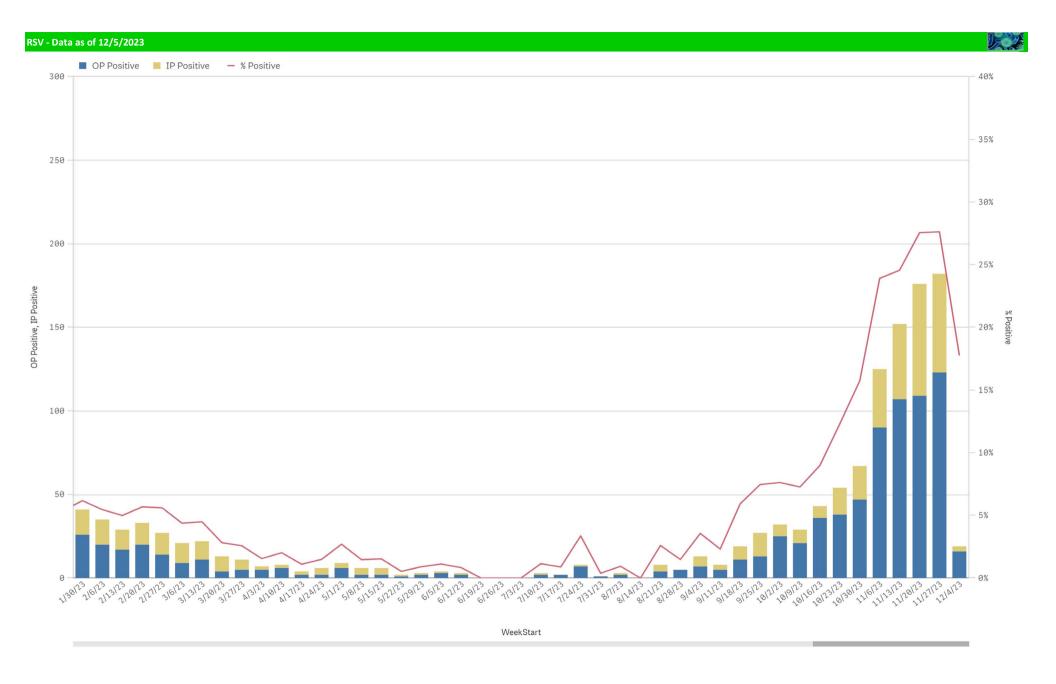

| Component Group                  | Q | Pathogen Positive<br>Previous Week<br>11/27/2023 - 12/3/2023 | Pathogen Tests<br>Previous Week<br>11/27/2023 - 12/3/2023 | Previous Week<br>Positive Rate | Pathogen Positive<br>Current WTD*<br>12/4/2023 - 12/10/2023 | Pathogen Tests<br>Current WTD*<br>12/4/2023 - 12/10/2023 | Current WTD** Positive Rate | Pathogen<br>Tested YTD** | Pathogen Positive<br>YTD** | Positive Rate<br>YTD** |
|----------------------------------|---|--------------------------------------------------------------|-----------------------------------------------------------|--------------------------------|-------------------------------------------------------------|----------------------------------------------------------|-----------------------------|--------------------------|----------------------------|------------------------|
| Totals                           |   | 417                                                          | 2,215                                                     | 18.8%                          | 55                                                          | 262                                                      | 21.0%                       | 17,365                   | 2,663                      | 15%                    |
| RSV                              |   | 182                                                          | 659                                                       | 27.6%                          | 19                                                          | 107                                                      | 17.8%                       | 4,710                    | 879                        | 19%                    |
| Human Rhinovirus/Enterovirus     |   | 84                                                           | 293                                                       | 28.7%                          | 8                                                           | 43                                                       | 18.6%                       | 2,338                    | 754                        | 32%                    |
| Influenza A                      |   | 59                                                           | 659                                                       | 9.0%                           | 12                                                          | 107                                                      | 11.2%                       | 4,711                    | 234                        | 5%                     |
| COVID-19(SARS-CoV-2,PCR)         |   | 54                                                           | 1,186                                                     | 4.6%                           | 8                                                           | 127                                                      | 6.3%                        | 9,595                    | 447                        | 5%                     |
| Parainfluenza                    |   | 16                                                           | 293                                                       | 5.5%                           | 4                                                           | 43                                                       | 9.3%                        | 2,338                    | 224                        | 10%                    |
| Adenovirus                       |   | 14                                                           | 293                                                       | 4.8%                           | 3                                                           | 43                                                       | 7.0%                        | 2,338                    | 110                        | 5%                     |
| B.Pertussis/Parapertussis        |   | 12                                                           | 123                                                       | 9.8%                           | 0                                                           | 5                                                        | 0.0%                        | 591                      | 56                         | 9%                     |
| Influenza B                      |   | 6                                                            | 659                                                       | 0.9%                           | 1                                                           | 107                                                      | 0.9%                        | 4,711                    | 28                         | 1%                     |
| Human Metapneumovirus            |   | 5                                                            | 293                                                       | 1.7%                           | 0                                                           | 43                                                       | 0.0%                        | 2,338                    | 23                         | 1%                     |
| Coronavirus(other than COVID-19) |   | 4                                                            | 293                                                       | 1.4%                           | 1                                                           | 43                                                       | 2.3%                        | 2,338                    | 28                         | 1%                     |
| Chlamydia Pneumoniae             |   | 0                                                            | 293                                                       | 0.0%                           | 0                                                           | 43                                                       | 0.0%                        | 2,338                    | 0                          | 0%                     |
| Enterovirus, CSF                 |   | 0                                                            | 0                                                         | -                              | 0                                                           | 0                                                        | -                           | 8                        | 2                          | 25%                    |
| Mycoplasma Pneumoniae            |   | 0                                                            | 293                                                       | 0.0%                           | 0                                                           | 43                                                       | 0.0%                        | 2,338                    | 7                          | 0%                     |