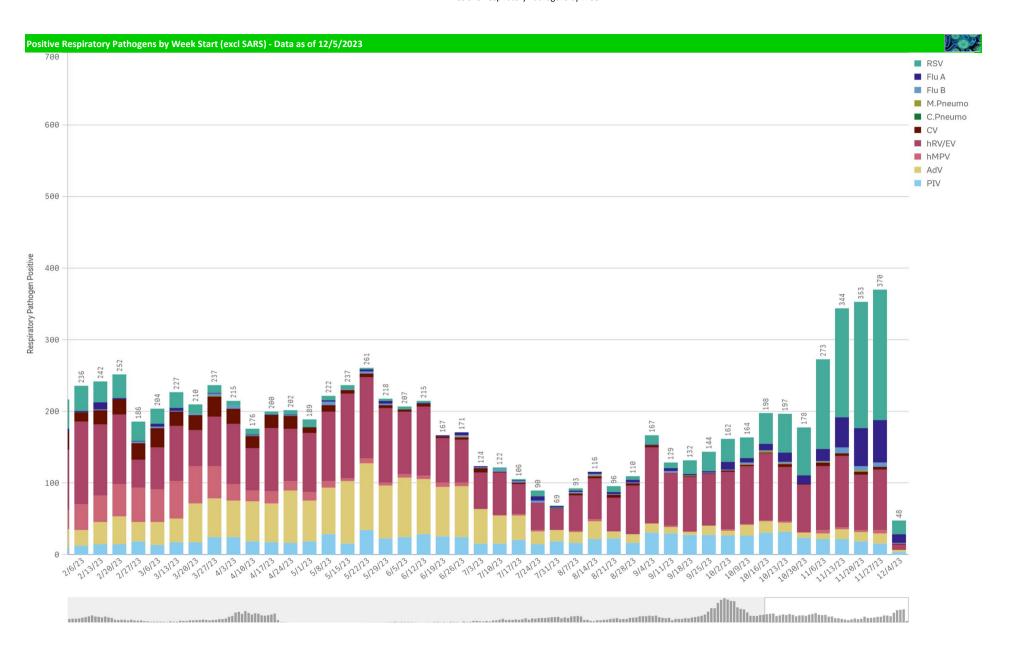

| 293                                                       | 0.0%                           | 0                                                           | 43                                                       | 0.0%                        | 2,338                    | 7                          | 0%                     |

<sup>\*</sup>Current WTD may not be a completed week, depending on when the data is being reviewed. Refer to data date on page header for reference.

<sup>\*\*</sup>YTD for this data starts on the first Monday in October.

\*Current WTD may not be a complete week, dependingon when data is being reviewed. Refer to data date on page header for reference.

<sup>\*\*</sup>YTD for this data starts on the first Monday in October.













## B. Pert/Parap Positives by Week Start - Data as of 12/5/2023 B. Pertussis/Parapertussis Positives by Week 10 Bordetella WeekStart B.pertussis / B.parapertussis % Positive by Week 25% 20% Bordetella 10% 5% WeekStart