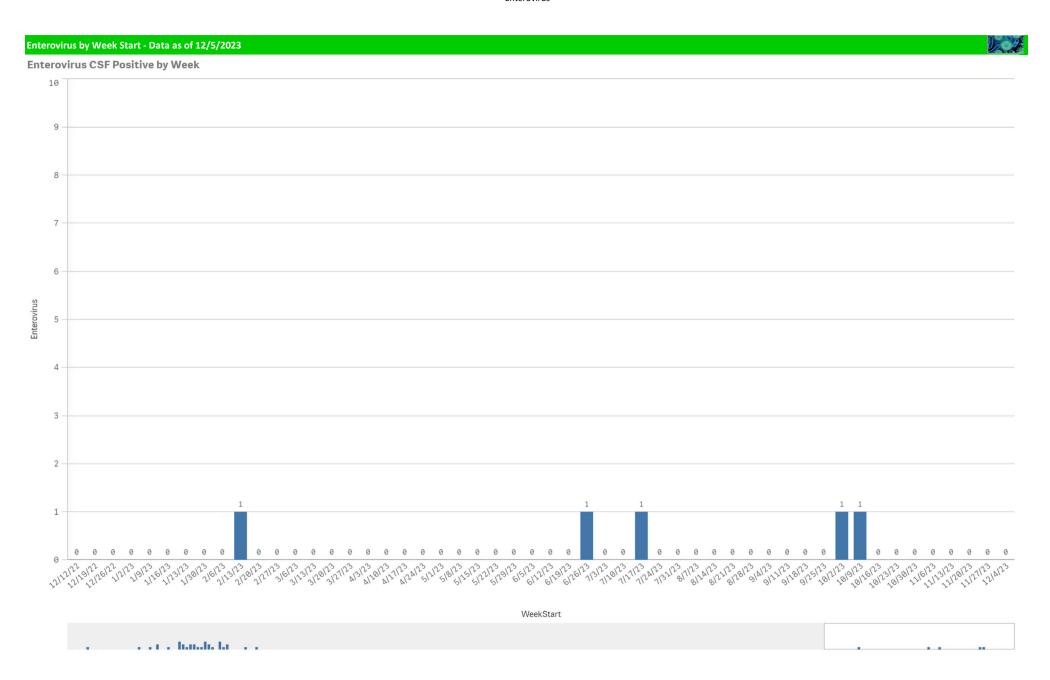

| Component Group                  | Q | Pathogen Positive<br>Previous Week<br>11/27/2023 - 12/3/2023 | Pathogen Tests<br>Previous Week<br>11/27/2023 - 12/3/2023 | Previous Week<br>Positive Rate | Pathogen Positive<br>Current WTD*<br>12/4/2023 - 12/10/2023 | Pathogen Tests<br>Current WTD*<br>12/4/2023 - 12/10/2023 | Current WTD** Positive Rate | Pathogen<br>Tested YTD** | Pathogen Positive<br>YTD** | Positive Rate<br>YTD** |
|----------------------------------|---|--------------------------------------------------------------|-----------------------------------------------------------|--------------------------------|-------------------------------------------------------------|----------------------------------------------------------|-----------------------------|--------------------------|----------------------------|------------------------|
| Totals                           |   | 417                                                          | 2,215                                                     | 18.8%                          | 55                                                          | 262                                                      | 21.0%                       | 17,365                   | 2,663                      | 15%                    |
| RSV                              |   | 182                                                          | 659                                                       | 27.6%                          | 19                                                          | 107                                                      | 17.8%                       | 4,710                    | 879                        | 19%                    |
| Human Rhinovirus/Enterovirus     |   | 84                                                           | 293                                                       | 28.7%                          | 8                                                           | 43                                                       | 18.6%                       | 2,338                    | 754                        | 32%                    |
| Influenza A                      |   | 59                                                           | 659                                                       | 9.0%                           | 12                                                          | 107                                                      | 11.2%                       | 4,711                    | 234                        | 5%                     |
| COVID-19(SARS-CoV-2,PCR)         |   | 54                                                           | 1,186                                                     | 4.6%                           | 8                                                           | 127                                                      | 6.3%                        | 9,595                    | 447                        | 5%                     |
| Parainfluenza                    |   | 16                                                           | 293                                                       | 5.5%                           | 4                                                           | 43                                                       | 9.3%                        | 2,338                    | 224                        | 10%                    |
| Adenovirus                       |   | 14                                                           | 293                                                       | 4.8%                           | 3                                                           | 43                                                       | 7.0%                        | 2,338                    | 110                        | 5%                     |
| B.Pertussis/Parapertussis        |   | 12                                                           | 123                                                       | 9.8%                           | 0                                                           | 5                                                        | 0.0%                        | 591                      | 56                         | 9%                     |
| Influenza B                      |   | 6                                                            | 659                                                       | 0.9%                           | 1                                                           | 107                                                      | 0.9%                        | 4,711                    | 28                         | 1%                     |
| Human Metapneumovirus            |   | 5                                                            | 293                                                       | 1.7%                           | 0                                                           | 43                                                       | 0.0%                        | 2,338                    | 23                         | 1%                     |
| Coronavirus(other than COVID-19) |   | 4                                                            | 293                                                       | 1.4%                           | 1                                                           | 43                                                       | 2.3%                        | 2,338                    | 28                         | 1%                     |
| Chlamydia Pneumoniae             |   | 0                                                            | 293                                                       | 0.0%                           | 0                                                           | 43                                                       | 0.0%                        | 2,338                    | 0                          | 0%                     |
| Enterovirus, CSF                 |   | 0                                                            | 0                                                         | -                              | 0                                                           | 0                                                        | -                           | 8                        | 2                          | 25%                    |
| Mycoplasma Pneumoniae            |   | 0                                                            | 293                                                       | 0.0%                           | 0                                                           | 43                                                       | 0.0%                        | 2,338                    | 7                          | 0%                     |