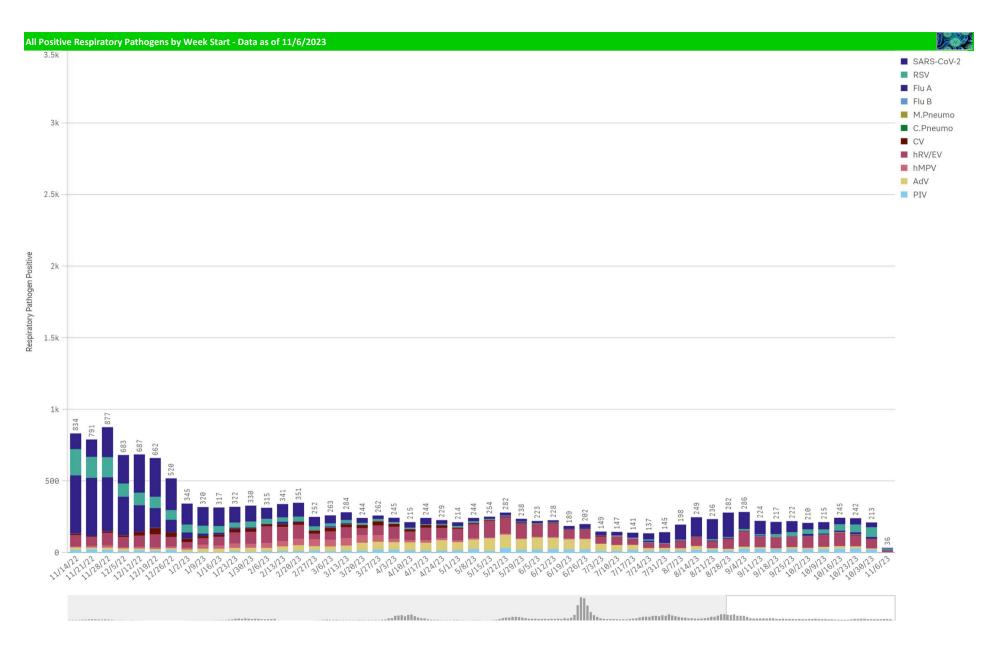

| 217                                                       | 0.0%                           | Θ                                                           | 36                                                       | 0.0%                           | 1,224                    | 4                          | 0%                     |

\*Current WTD may not be a completed week, depending on when the data is being reviewed. Refer to data date on page header for reference. \*\*YTD for this data starts on the first Monday in October. Volume and Positive Rate

\*Current WTD may not be a complete week, dependingon when data is being reviewed. Refer to data date on page header for reference. \*\*YTD for this data starts on the first Monday in October.









## Influenza A B Positive by Week - All Weeks



RSV and B. Pert/Parap Positives



## B. Pert/Parap Positives by Week Start - Data as of 11/6/2023



B. Pertussis/Parapertussis Positives by Week



Enterovirus

# Enterovirus by Week Start - Data as of 11/6/2023

## **Enterovirus CSF Positive by Week**



Enterovirus