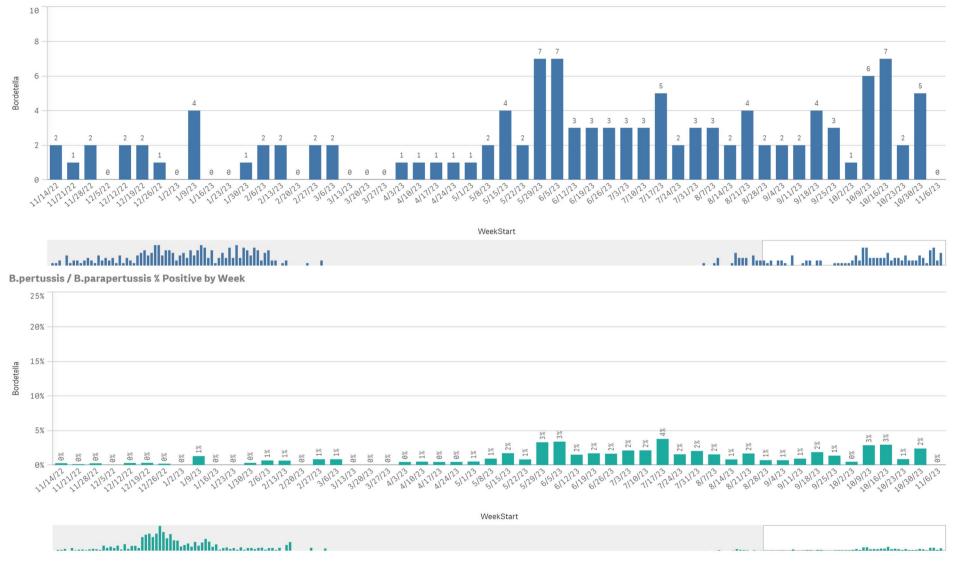

## B. Pert/Parap Positives by Week Start - Data as of 11/6/2023

B. Pertussis/Parapertussis Positives by Week

Enterovirus