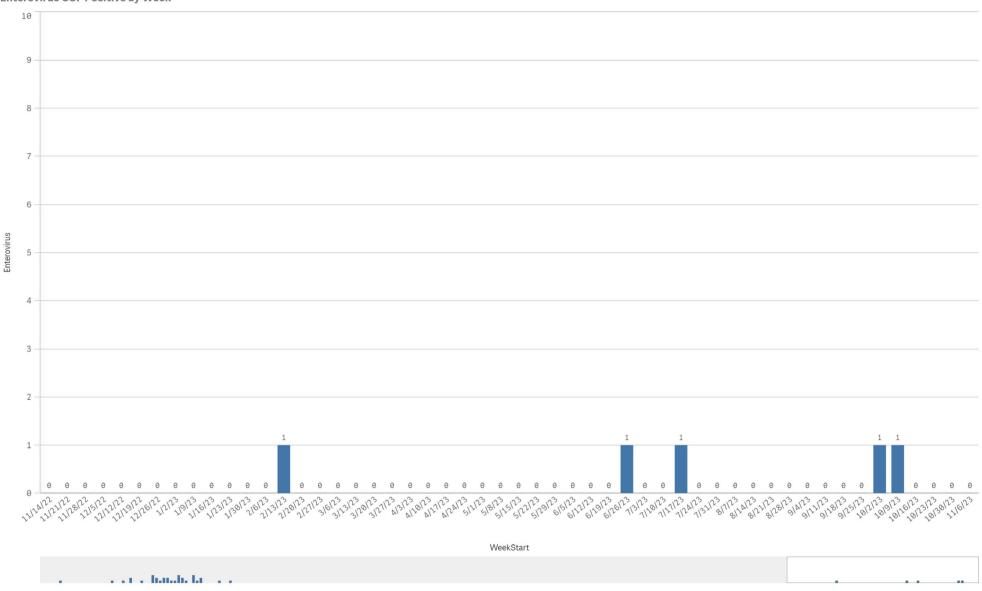

# Enterovirus by Week Start - Data as of 11/6/2023

## **Enterovirus CSF Positive by Week**

Enterovirus