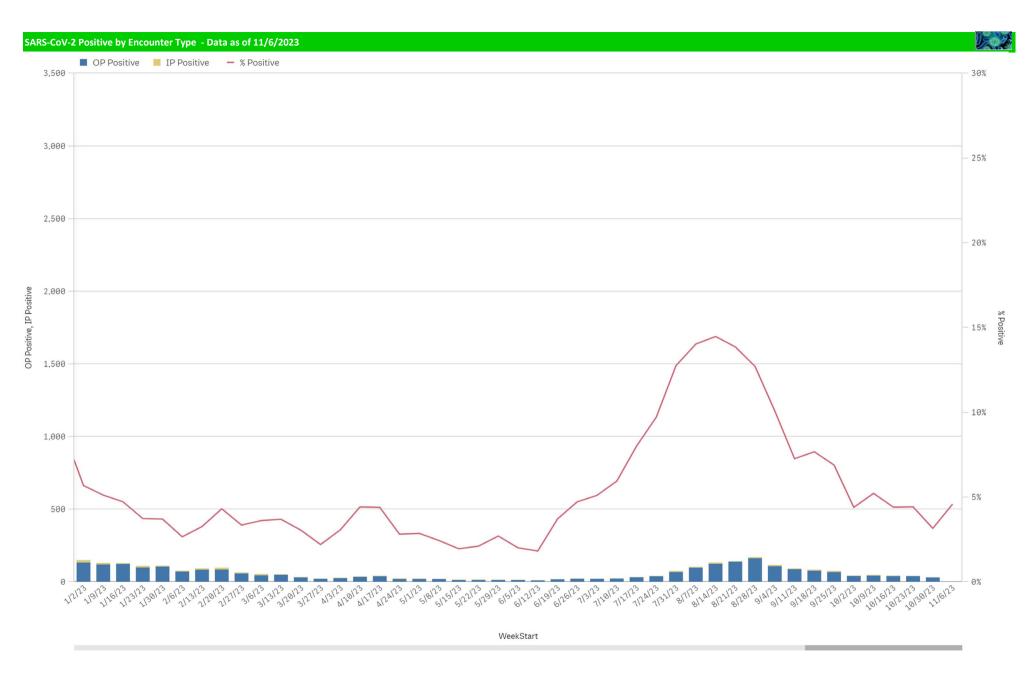

### Volume and Positive Rate

| Component Group                  | 2 | Pathogen Positive<br>Previous Week<br>10/30/2023 - 11/5/2023 | Pathogen Tests<br>Previous Week<br>10/30/2023 - 11/5/2023 | Previous Week<br>Positive Rate | Pathogen Positive<br>Current WTD*<br>11/6/2023 - 11/12/2023 | Pathogen Tests<br>Current WTD*<br>11/6/2023 - 11/12/2023 | Current WTD**<br>Positive Rate | Pathogen<br>Tested YTD** | Pathogen Positive<br>YTD** | Positive Rate<br>YTD** |
|----------------------------------|---|--------------------------------------------------------------|-----------------------------------------------------------|--------------------------------|-------------------------------------------------------------|----------------------------------------------------------|--------------------------------|--------------------------|----------------------------|------------------------|
| Totals                           |   | 207                                                          | 1,779                                                     | 11.6%                          | 32                                                          | 200                                                      | 16.0%                          | 9,103                    | 1,112                      | 12%                    |
| RSV                              |   | 67                                                           | 426                                                       | 15.7%                          | 9                                                           | 69                                                       | 13.0%                          | 2,232                    | 234                        | 10%                    |
| Human Rhinovirus/Enterovirus     |   | 66                                                           | 217                                                       | 30.4%                          | 13                                                          | 36                                                       | 36.1%                          | 1,224                    | 410                        | 33%                    |
| COVID-19(SARS-CoV-2,PCR)         |   | 33                                                           | 1,042                                                     | 3.2%                           | 4                                                           | 87                                                       | 4.6%                           | 5,093                    | 220                        | 4%                     |
| Parainfluenza                    |   | 24                                                           | 217                                                       | 11.1%                          | 4                                                           | 36                                                       | 11.1%                          | 1,224                    | 145                        | 12%                    |
| nfluenza A                       |   | 12                                                           | 426                                                       | 2.8%                           | 3                                                           | 69                                                       | 4.3%                           | 2,232                    | 54                         | 2%                     |
| Adenovirus                       |   | 7                                                            | 217                                                       | 3.2%                           | 1                                                           | 36                                                       | 2.8%                           | 1,224                    | 59                         | 5%                     |
| B.Pertussis/Parapertussis        |   | 5                                                            | 77                                                        | 6.5%                           | 0                                                           | 2                                                        | 0.0%                           | 264                      | 21                         | 8%                     |
| Coronavirus(other than COVID-19) |   | 1                                                            | 217                                                       | 0.5%                           | 0                                                           | 36                                                       | 0.0%                           | 1,224                    | 10                         | 1%                     |
| Human Metapneumovirus            |   | 1                                                            | 217                                                       | 0.5%                           | 0                                                           | 36                                                       | 0.0%                           | 1,224                    | 7                          | 1%                     |
| Chlamydia Pneumoniae             |   | 0                                                            | 217                                                       | 0.0%                           | 0                                                           | 36                                                       | 0.0%                           | 1,224                    | 0                          | 0%                     |
| nterovirus,CSF                   |   | 0                                                            | 2                                                         | 0.0%                           | 0                                                           | 0                                                        | -                              | 5                        | 2                          | 40%                    |
| Influenza B                      |   | 0                                                            | 426                                                       | 0.0%                           | 1                                                           | 69                                                       | 1.4%                           | 2,232                    | 7                          | 0%                     |
| Mycoplasma Pneumoniae            |   | 0                                                            | 217                                                       | 0.0%                           | Θ                                                           | 36                                                       | 0.0%                           | 1,224                    | 4                          | 0%                     |