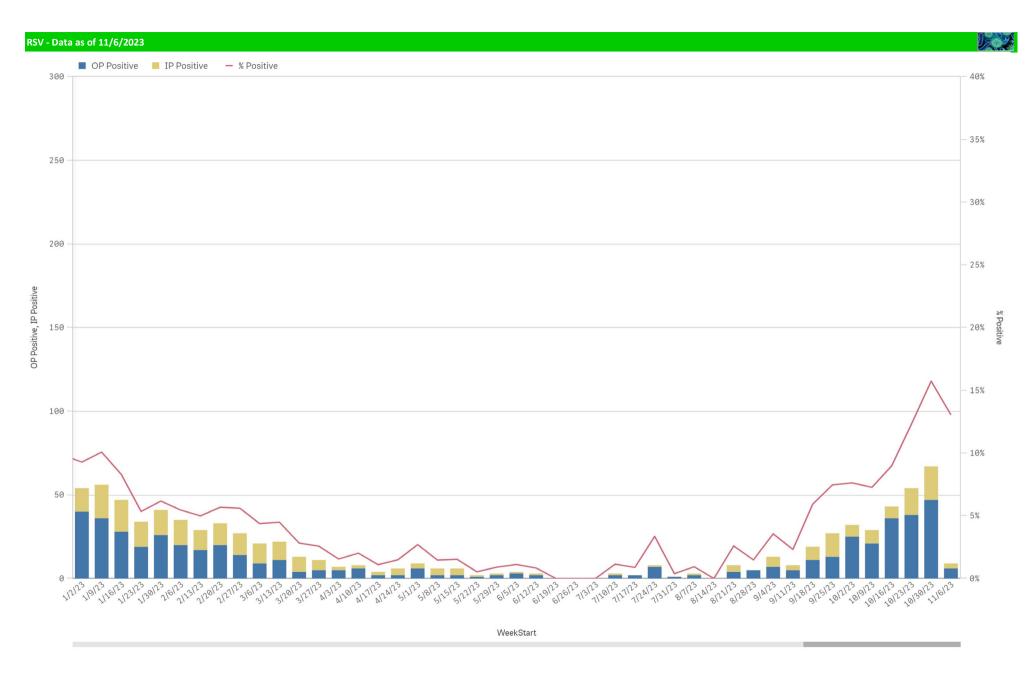

| 0.0%                           | Θ                                                           | 36                                                       | 0.0%                           | 1,224                    | 4                          | 0%                     |

\*Current WTD may not be a completed week, depending on when the data is being reviewed. Refer to data date on page header for reference. \*\*YTD for this data starts on the first Monday in October. Volume and Positive Rate

\*Current WTD may not be a complete week, dependingon when data is being reviewed. Refer to data date on page header for reference. \*\*YTD for this data starts on the first Monday in October.









## Influenza A B Positive by Week - All Weeks



RSV and B. Pert/Parap Positives



## B. Pert/Parap Positives by Week Start - Data as of 11/6/2023



B. Pertussis/Parapertussis Positives by Week



Enterovirus

# Enterovirus by Week Start - Data as of 11/6/2023

## **Enterovirus CSF Positive by Week**



Enterovirus