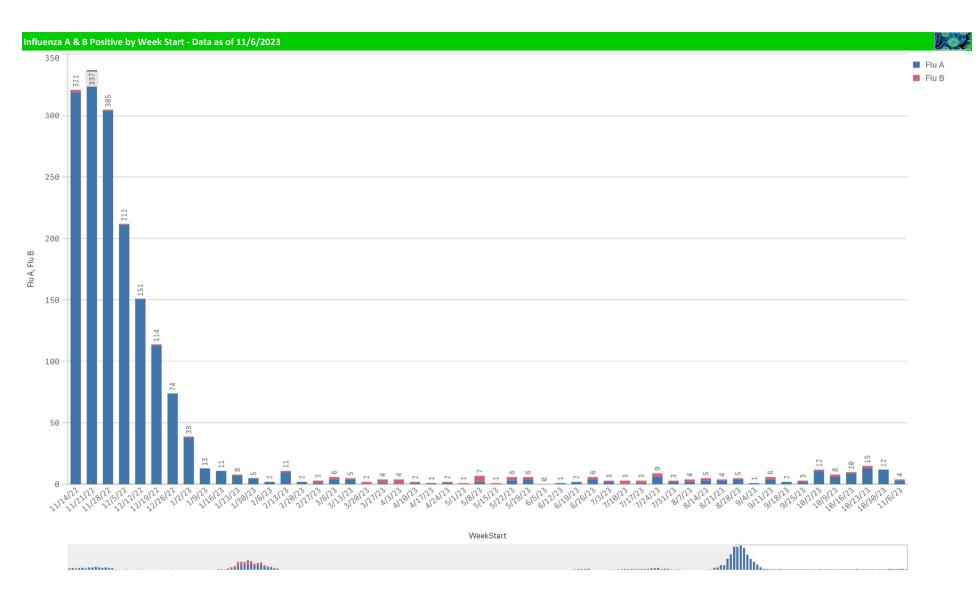

| 0.0%                           | Θ                                                           | 36                                                       | 0.0%                           | 1,224                    | 4                          | 0%                     |

\*Current WTD may not be a completed week, depending on when the data is being reviewed. Refer to data date on page header for reference. \*\*YTD for this data starts on the first Monday in October. Volume and Positive Rate

\*Current WTD may not be a complete week, dependingon when data is being reviewed. Refer to data date on page header for reference. \*\*YTD for this data starts on the first Monday in October.









## Influenza A B Positive by Week - All Weeks



RSV and B. Pert/Parap Positives



## B. Pert/Parap Positives by Week Start - Data as of 11/6/2023



B. Pertussis/Parapertussis Positives by Week



Enterovirus

# Enterovirus by Week Start - Data as of 11/6/2023

## **Enterovirus CSF Positive by Week**



Enterovirus