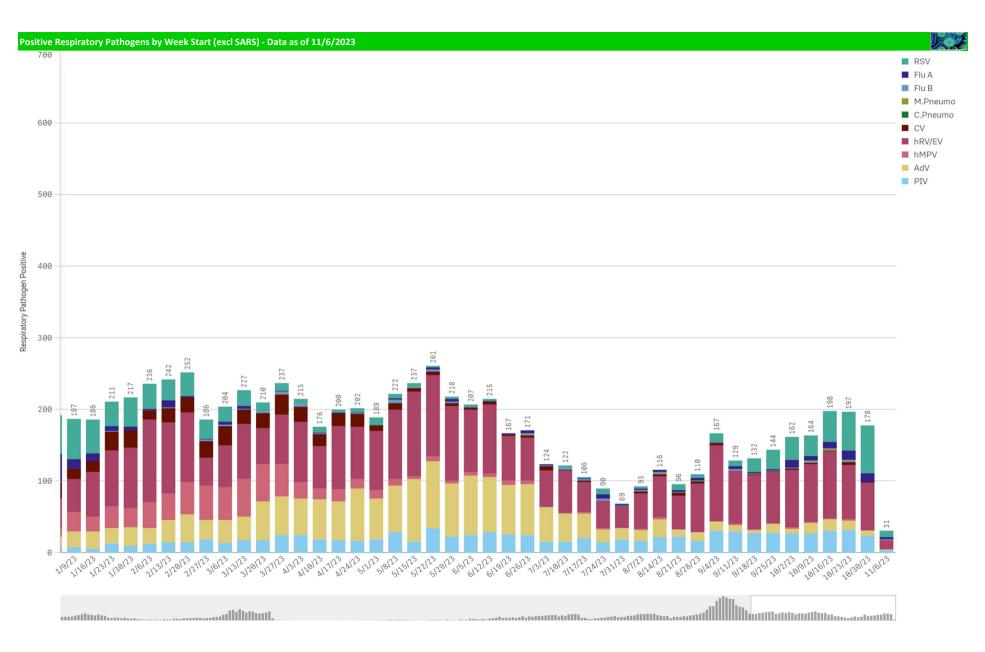

| 217                                                       | 0.0%                           | Θ                                                           | 36                                                       | 0.0%                           | 1,224                    | 4                          | 0%                     |

\*Current WTD may not be a completed week, depending on when the data is being reviewed. Refer to data date on page header for reference. \*\*YTD for this data starts on the first Monday in October. Volume and Positive Rate

\*Current WTD may not be a complete week, dependingon when data is being reviewed. Refer to data date on page header for reference. \*\*YTD for this data starts on the first Monday in October.









## Influenza A B Positive by Week - All Weeks



RSV and B. Pert/Parap Positives



## B. Pert/Parap Positives by Week Start - Data as of 11/6/2023



B. Pertussis/Parapertussis Positives by Week



Enterovirus

# Enterovirus by Week Start - Data as of 11/6/2023

## **Enterovirus CSF Positive by Week**



Enterovirus