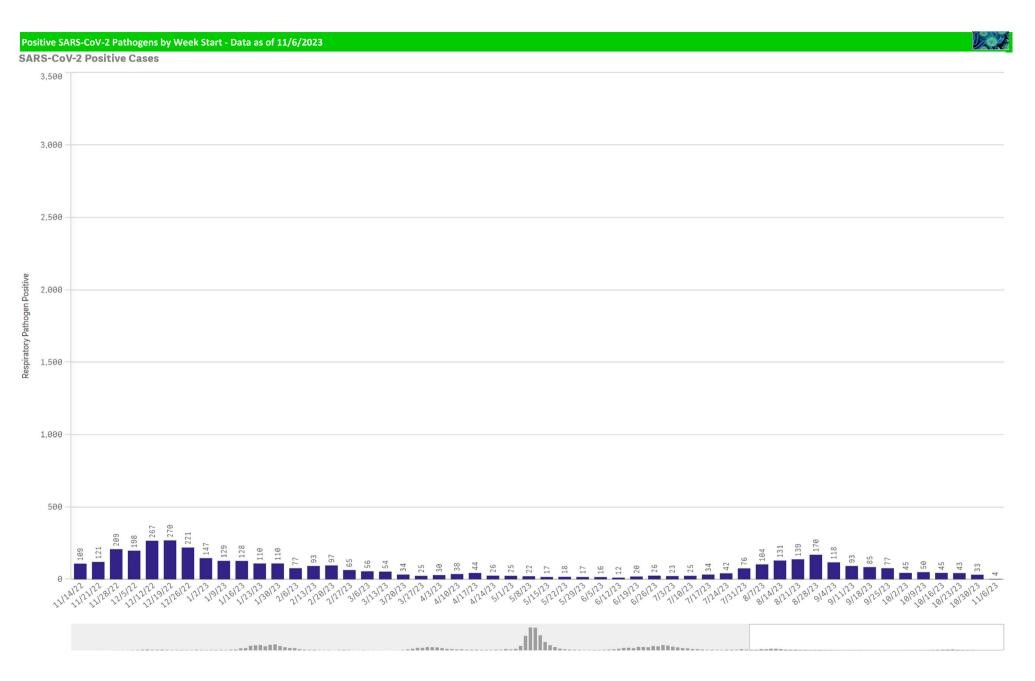

### Volume and Positive Rate

| Component Group                  | 2 | Pathogen Positive<br>Previous Week<br>10/30/2023 - 11/5/2023 | Pathogen Tests<br>Previous Week<br>10/30/2023 - 11/5/2023 | Previous Week<br>Positive Rate | Pathogen Positive<br>Current WTD*<br>11/6/2023 - 11/12/2023 | Pathogen Tests<br>Current WTD*<br>11/6/2023 - 11/12/2023 | Current WTD**<br>Positive Rate | Pathogen<br>Tested YTD** | Pathogen Positive<br>YTD** | Positive Rate<br>YTD** |
|----------------------------------|---|--------------------------------------------------------------|-----------------------------------------------------------|--------------------------------|-------------------------------------------------------------|----------------------------------------------------------|--------------------------------|--------------------------|----------------------------|------------------------|
| Totals                           |   | 207                                                          | 1,779                                                     | 11.6%                          | 32                                                          | 200                                                      | 16.0%                          | 9,103                    | 1,112                      | 12%                    |
| RSV                              |   | 67                                                           | 426                                                       | 15.7%                          | 9                                                           | 69                                                       | 13.0%                          | 2,232                    | 234                        | 10%                    |
| Human Rhinovirus/Enterovirus     |   | 66                                                           | 217                                                       | 30.4%                          | 13                                                          | 36                                                       | 36.1%                          | 1,224                    | 410                        | 33%                    |
| COVID-19(SARS-CoV-2,PCR)         |   | 33                                                           | 1,042                                                     | 3.2%                           | 4                                                           | 87                                                       | 4.6%                           | 5,093                    | 220                        | 4%                     |
| Parainfluenza                    |   | 24                                                           | 217                                                       | 11.1%                          | 4                                                           | 36                                                       | 11.1%                          | 1,224                    | 145                        | 12%                    |
| nfluenza A                       |   | 12                                                           | 426                                                       | 2.8%                           | 3                                                           | 69                                                       | 4.3%                           | 2,232                    | 54                         | 2%                     |
| Adenovirus                       |   | 7                                                            | 217                                                       | 3.2%                           | 1                                                           | 36                                                       | 2.8%                           | 1,224                    | 59                         | 5%                     |
| B.Pertussis/Parapertussis        |   | 5                                                            | 77                                                        | 6.5%                           | 0                                                           | 2                                                        | 0.0%                           | 264                      | 21                         | 8%                     |
| Coronavirus(other than COVID-19) |   | 1                                                            | 217                                                       | 0.5%                           | 0                                                           | 36                                                       | 0.0%                           | 1,224                    | 10                         | 1%                     |
| Human Metapneumovirus            |   | 1                                                            | 217                                                       | 0.5%                           | 0                                                           | 36                                                       | 0.0%                           | 1,224                    | 7                          | 1%                     |
| Chlamydia Pneumoniae             |   | 0                                                            | 217                                                       | 0.0%                           | 0                                                           | 36                                                       | 0.0%                           | 1,224                    | 0                          | 0%                     |
| nterovirus,CSF                   |   | 0                                                            | 2                                                         | 0.0%                           | 0                                                           | 0                                                        | -                              | 5                        | 2                          | 40%                    |
| Influenza B                      |   | 0                                                            | 426                                                       | 0.0%                           | 1                                                           | 69                                                       | 1.4%                           | 2,232                    | 7                          | 0%                     |
| Mycoplasma Pneumoniae            |   | 0                                                            | 217                                                       | 0.0%                           | Θ                                                           | 36                                                       | 0.0%                           | 1,224                    | 4                          | 0%                     |