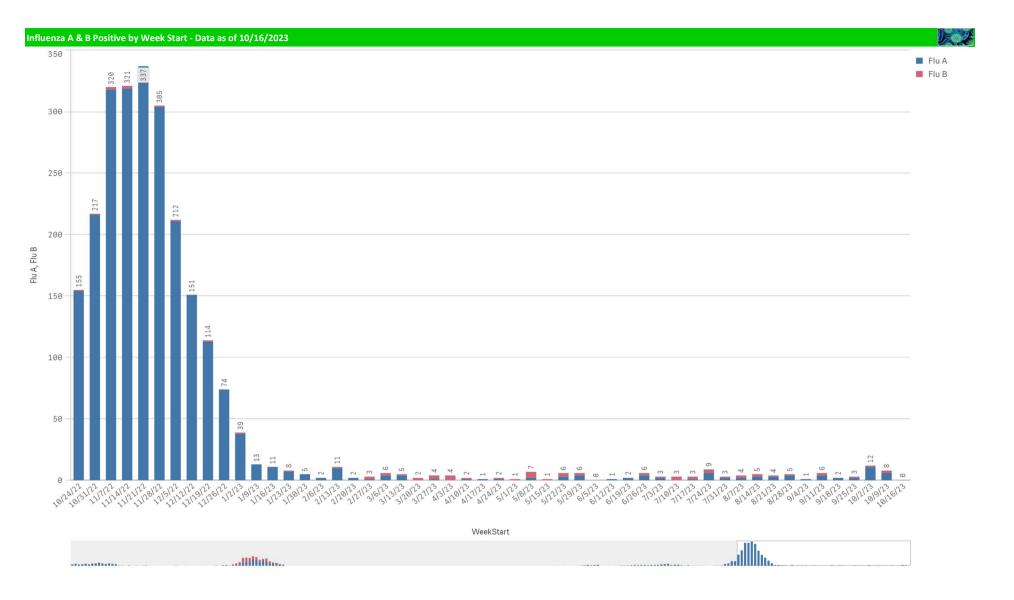

| Component Group                  | Q | Pathogen Positive<br>Previous Week<br>10/9/2023 - 10/15/2023 | Pathogen Tests<br>Previous Week<br>10/9/2023 - 10/15/2023 | Previous Week<br>Positive Rate | Pathogen Positive<br>Current WTD*<br>10/16/2023 - | Pathogen Tests<br>Current WTD*<br>10/16/2023 - 10/22/2023 | Current WTD**<br>Positive Rate | Pathogen<br>Tested YTD** | Pathogen Positive<br>YTD** | Positive Rate<br>YTD** |
|----------------------------------|---|--------------------------------------------------------------|-----------------------------------------------------------|--------------------------------|---------------------------------------------------|-----------------------------------------------------------|--------------------------------|--------------------------|----------------------------|------------------------|
| Totals                           |   | 208                                                          | 1,709                                                     | 12.2%                          | 31                                                | 194                                                       | 16.0%                          | 3,672                    | 440                        | 12%                    |
| Human Rhinovirus/Enterovirus     |   | 81                                                           | 232                                                       | 34.9%                          | 14                                                | 33                                                        | 42.4%                          | 498                      | 175                        | 35%                    |
| COVID-19(SARS-CoV-2,PCR)         |   | 50                                                           | 956                                                       | 5.2%                           | 4                                                 | 89                                                        | 4.5%                           | 2,066                    | 99                         | 5%                     |
| RSV                              |   | 29                                                           | 399                                                       | 7.3%                           | 7                                                 | 70                                                        | 10.0%                          | 889                      | 68                         | 8%                     |
| Parainfluenza                    |   | 27                                                           | 232                                                       | 11.6%                          | 4                                                 | 33                                                        | 12.1%                          | 498                      | 58                         | 12%                    |
| Adenovirus                       |   | 15                                                           | 232                                                       | 6.5%                           | 1                                                 | 33                                                        | 3.0%                           | 498                      | 23                         | 5%                     |
| B.Pertussis/Parapertussis        |   | 6                                                            | 41                                                        | 14.6%                          | 1                                                 | 3                                                         | 33.3%                          | 80                       | 8                          | 10%                    |
| Influenza A                      |   | 6                                                            | 399                                                       | 1.5%                           | θ                                                 | 70                                                        | 0.0%                           | 889                      | 17                         | 2%                     |
| Coronavirus(other than COVID-19) |   | 2                                                            | 232                                                       | 0.9%                           | 0                                                 | 33                                                        | 0.0%                           | 498                      | 4                          | 1%                     |
| nfluenza B                       |   | 2                                                            | 399                                                       | 0.5%                           | 0                                                 | 70                                                        | 0.0%                           | 889                      | 3                          | 9%                     |
| nterovirus,CSF                   |   | 1                                                            | 1                                                         | 100.0%                         | θ                                                 | 0                                                         | -                              | 2                        | 2                          | 100%                   |
| Human Metapneumovirus            |   | 1                                                            | 232                                                       | 0.4%                           | 0                                                 | 33                                                        | 0.0%                           | 498                      | 3                          | 1%                     |
| Mycoplasma Pneumoniae            |   | 1                                                            | 232                                                       | 0.4%                           | Θ                                                 | 33                                                        | 0.0%                           | 498                      | 1                          | 9%                     |
| Chlamydia Pneumoniae             |   | 0                                                            | 232                                                       | 0.0%                           | θ                                                 | 33                                                        | 0.0%                           | 498                      | 0                          | 9%                     |