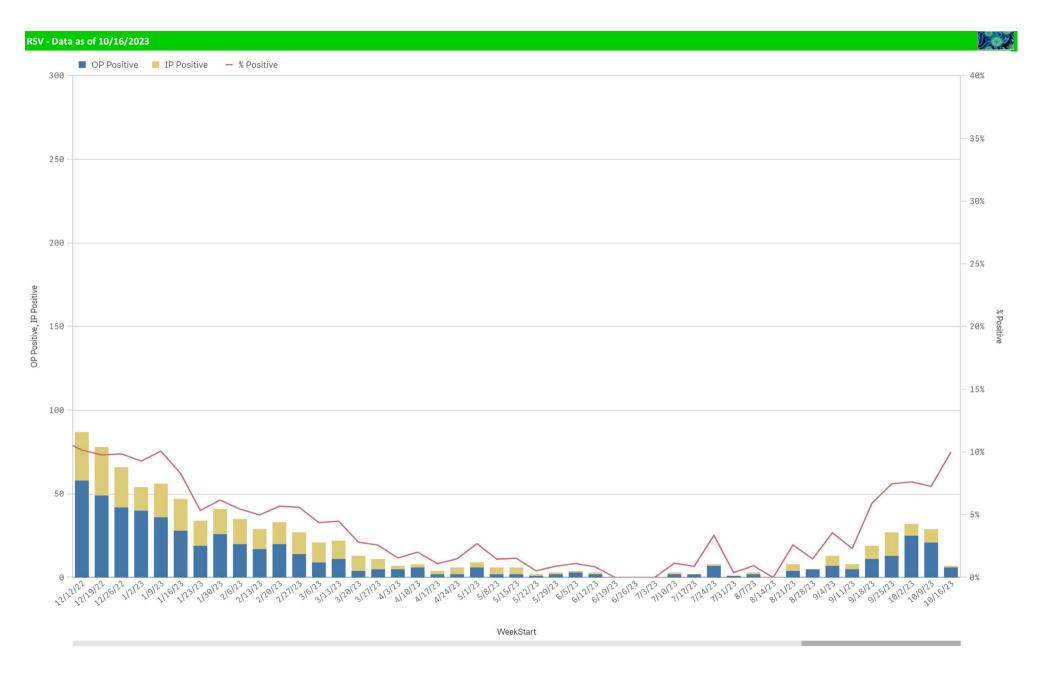

| Component Group                  | Q | Pathogen Positive<br>Previous Week<br>10/9/2023 - 10/15/2023 | Pathogen Tests<br>Previous Week<br>10/9/2023 - 10/15/2023 | Previous Week<br>Positive Rate | Pathogen Positive<br>Current WTD*<br>10/16/2023 - | Pathogen Tests<br>Current WTD*<br>10/16/2023 - 10/22/2023 | Current WTD**<br>Positive Rate | Pathogen<br>Tested YTD** | Pathogen Positive<br>YTD** | Positive Rate<br>YTD** |
|----------------------------------|---|--------------------------------------------------------------|-----------------------------------------------------------|--------------------------------|---------------------------------------------------|-----------------------------------------------------------|--------------------------------|--------------------------|----------------------------|------------------------|
| Totals                           |   | 208                                                          | 1,709                                                     | 12.2%                          | 31                                                | 194                                                       | 16.0%                          | 3,672                    | 440                        | 12%                    |
| Human Rhinovirus/Enterovirus     |   | 81                                                           | 232                                                       | 34.9%                          | 14                                                | 33                                                        | 42.4%                          | 498                      | 175                        | 35%                    |
| COVID-19(SARS-CoV-2,PCR)         |   | 50                                                           | 956                                                       | 5.2%                           | 4                                                 | 89                                                        | 4.5%                           | 2,066                    | 99                         | 5%                     |
| RSV                              |   | 29                                                           | 399                                                       | 7.3%                           | 7                                                 | 70                                                        | 10.0%                          | 889                      | 68                         | 8%                     |
| Parainfluenza                    |   | 27                                                           | 232                                                       | 11.6%                          | 4                                                 | 33                                                        | 12.1%                          | 498                      | 58                         | 12%                    |
| Adenovirus                       |   | 15                                                           | 232                                                       | 6.5%                           | 1                                                 | 33                                                        | 3.0%                           | 498                      | 23                         | 5%                     |
| B.Pertussis/Parapertussis        |   | 6                                                            | 41                                                        | 14.6%                          | 1                                                 | 3                                                         | 33.3%                          | 80                       | 8                          | 10%                    |
| Influenza A                      |   | 6                                                            | 399                                                       | 1.5%                           | θ                                                 | 70                                                        | 0.0%                           | 889                      | 17                         | 2%                     |
| Coronavirus(other than COVID-19) |   | 2                                                            | 232                                                       | 0.9%                           | 0                                                 | 33                                                        | 0.0%                           | 498                      | 4                          | 1%                     |
| nfluenza B                       |   | 2                                                            | 399                                                       | 0.5%                           | 0                                                 | 70                                                        | 0.0%                           | 889                      | 3                          | 9%                     |
| nterovirus,CSF                   |   | 1                                                            | 1                                                         | 100.0%                         | θ                                                 | 0                                                         | -                              | 2                        | 2                          | 100%                   |
| Human Metapneumovirus            |   | 1                                                            | 232                                                       | 0.4%                           | 0                                                 | 33                                                        | 0.0%                           | 498                      | 3                          | 1%                     |
| Mycoplasma Pneumoniae            |   | 1                                                            | 232                                                       | 0.4%                           | Θ                                                 | 33                                                        | 0.0%                           | 498                      | 1                          | 9%                     |
| Chlamydia Pneumoniae             |   | 0                                                            | 232                                                       | 0.0%                           | θ                                                 | 33                                                        | 0.0%                           | 498                      | 0                          | 9%                     |