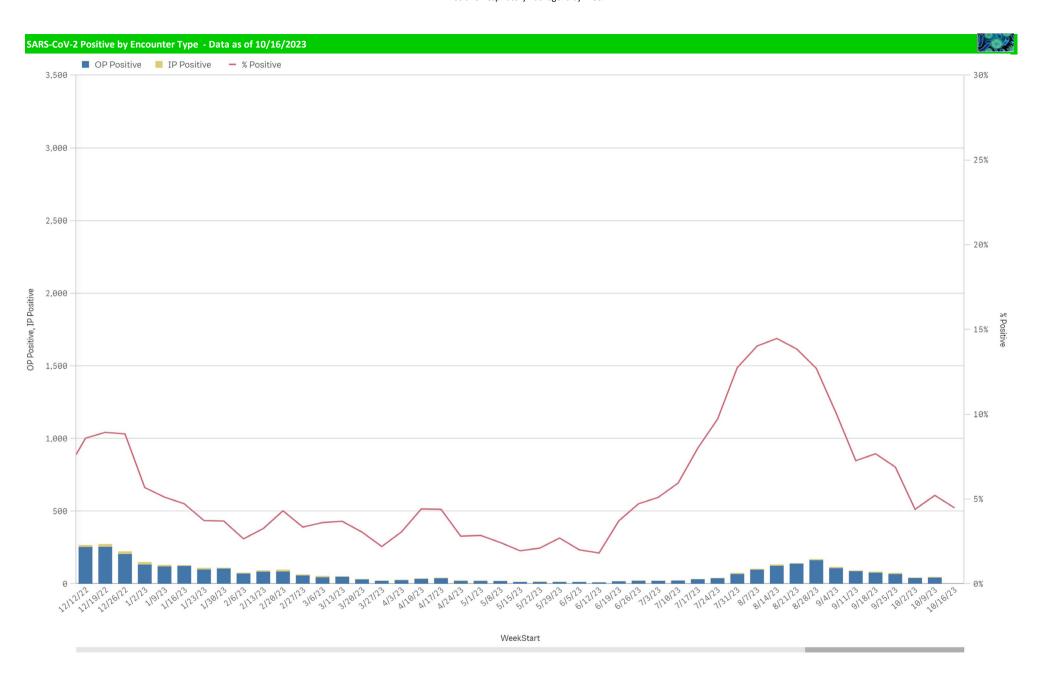

| Component Group                  | Q | Pathogen Positive<br>Previous Week<br>10/9/2023 - 10/15/2023 | Pathogen Tests<br>Previous Week<br>10/9/2023 - 10/15/2023 | Previous Week<br>Positive Rate | Pathogen Positive<br>Current WTD*<br>10/16/2023 - | Pathogen Tests<br>Current WTD*<br>10/16/2023 - 10/22/2023 | Current WTD**<br>Positive Rate | Pathogen<br>Tested YTD** | Pathogen Positive<br>YTD** | Positive Rate<br>YTD** |
|----------------------------------|---|--------------------------------------------------------------|-----------------------------------------------------------|--------------------------------|---------------------------------------------------|-----------------------------------------------------------|--------------------------------|--------------------------|----------------------------|------------------------|
| Totals                           |   | 208                                                          | 1,709                                                     | 12.2%                          | 31                                                | 194                                                       | 16.0%                          | 3,672                    | 440                        | 12%                    |
| Human Rhinovirus/Enterovirus     |   | 81                                                           | 232                                                       | 34.9%                          | 14                                                | 33                                                        | 42.4%                          | 498                      | 175                        | 35%                    |
| COVID-19(SARS-CoV-2,PCR)         |   | 50                                                           | 956                                                       | 5.2%                           | 4                                                 | 89                                                        | 4.5%                           | 2,066                    | 99                         | 5%                     |
| RSV                              |   | 29                                                           | 399                                                       | 7.3%                           | 7                                                 | 70                                                        | 10.0%                          | 889                      | 68                         | 8%                     |
| Parainfluenza                    |   | 27                                                           | 232                                                       | 11.6%                          | 4                                                 | 33                                                        | 12.1%                          | 498                      | 58                         | 12%                    |
| Adenovirus                       |   | 15                                                           | 232                                                       | 6.5%                           | 1                                                 | 33                                                        | 3.0%                           | 498                      | 23                         | 5%                     |
| B.Pertussis/Parapertussis        |   | 6                                                            | 41                                                        | 14.6%                          | 1                                                 | 3                                                         | 33.3%                          | 80                       | 8                          | 10%                    |
| Influenza A                      |   | 6                                                            | 399                                                       | 1.5%                           | θ                                                 | 70                                                        | 0.0%                           | 889                      | 17                         | 2%                     |
| Coronavirus(other than COVID-19) |   | 2                                                            | 232                                                       | 0.9%                           | 0                                                 | 33                                                        | 0.0%                           | 498                      | 4                          | 1%                     |
| nfluenza B                       |   | 2                                                            | 399                                                       | 0.5%                           | 0                                                 | 70                                                        | 0.0%                           | 889                      | 3                          | 9%                     |
| nterovirus,CSF                   |   | 1                                                            | 1                                                         | 100.0%                         | θ                                                 | 0                                                         | -                              | 2                        | 2                          | 100%                   |
| Human Metapneumovirus            |   | 1                                                            | 232                                                       | 0.4%                           | 0                                                 | 33                                                        | 0.0%                           | 498                      | 3                          | 1%                     |
| Mycoplasma Pneumoniae            |   | 1                                                            | 232                                                       | 0.4%                           | Θ                                                 | 33                                                        | 0.0%                           | 498                      | 1                          | 9%                     |
| Chlamydia Pneumoniae             |   | 0                                                            | 232                                                       | 0.0%                           | θ                                                 | 33                                                        | 0.0%                           | 498                      | 0                          | 9%                     |