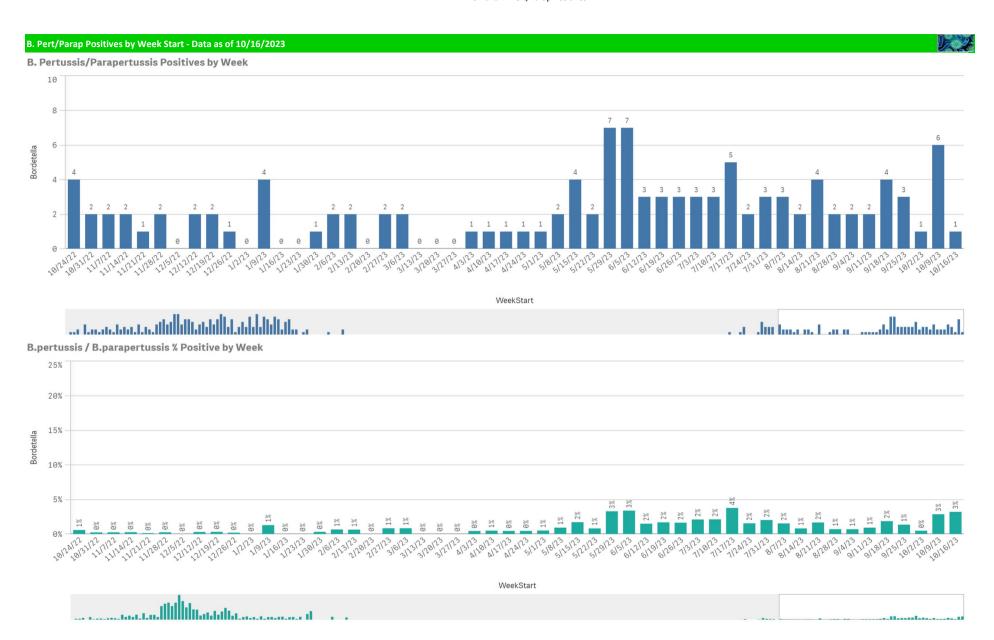

| Component Group                  | Q | Pathogen Positive<br>Previous Week<br>10/9/2023 - 10/15/2023 | Pathogen Tests<br>Previous Week<br>10/9/2023 - 10/15/2023 | Previous Week<br>Positive Rate | Pathogen Positive<br>Current WTD*<br>10/16/2023 - | Pathogen Tests<br>Current WTD*<br>10/16/2023 - 10/22/2023 | Current WTD**<br>Positive Rate | Pathogen<br>Tested YTD** | Pathogen Positive<br>YTD** | Positive Rate<br>YTD** |
|----------------------------------|---|--------------------------------------------------------------|-----------------------------------------------------------|--------------------------------|---------------------------------------------------|-----------------------------------------------------------|--------------------------------|--------------------------|----------------------------|------------------------|
| Totals                           |   | 208                                                          | 1,709                                                     | 12.2%                          | 31                                                | 194                                                       | 16.0%                          | 3,672                    | 440                        | 12%                    |
| Human Rhinovirus/Enterovirus     |   | 81                                                           | 232                                                       | 34.9%                          | 14                                                | 33                                                        | 42.4%                          | 498                      | 175                        | 35%                    |
| COVID-19(SARS-CoV-2,PCR)         |   | 50                                                           | 956                                                       | 5.2%                           | 4                                                 | 89                                                        | 4.5%                           | 2,066                    | 99                         | 5%                     |
| RSV                              |   | 29                                                           | 399                                                       | 7.3%                           | 7                                                 | 70                                                        | 10.0%                          | 889                      | 68                         | 8%                     |
| Parainfluenza                    |   | 27                                                           | 232                                                       | 11.6%                          | 4                                                 | 33                                                        | 12.1%                          | 498                      | 58                         | 12%                    |
| Adenovirus                       |   | 15                                                           | 232                                                       | 6.5%                           | 1                                                 | 33                                                        | 3.0%                           | 498                      | 23                         | 5%                     |
| B.Pertussis/Parapertussis        |   | 6                                                            | 41                                                        | 14.6%                          | 1                                                 | 3                                                         | 33.3%                          | 80                       | 8                          | 10%                    |
| Influenza A                      |   | 6                                                            | 399                                                       | 1.5%                           | θ                                                 | 70                                                        | 0.0%                           | 889                      | 17                         | 2%                     |
| Coronavirus(other than COVID-19) |   | 2                                                            | 232                                                       | 0.9%                           | 0                                                 | 33                                                        | 0.0%                           | 498                      | 4                          | 1%                     |
| nfluenza B                       |   | 2                                                            | 399                                                       | 0.5%                           | 0                                                 | 70                                                        | 0.0%                           | 889                      | 3                          | 9%                     |
| nterovirus,CSF                   |   | 1                                                            | 1                                                         | 100.0%                         | θ                                                 | 0                                                         | -                              | 2                        | 2                          | 100%                   |
| Human Metapneumovirus            |   | 1                                                            | 232                                                       | 0.4%                           | 0                                                 | 33                                                        | 0.0%                           | 498                      | 3                          | 1%                     |
| Mycoplasma Pneumoniae            |   | 1                                                            | 232                                                       | 0.4%                           | Θ                                                 | 33                                                        | 0.0%                           | 498                      | 1                          | 9%                     |
| Chlamydia Pneumoniae             |   | 0                                                            | 232                                                       | 0.0%                           | θ                                                 | 33                                                        | 0.0%                           | 498                      | 0                          | 9%                     |