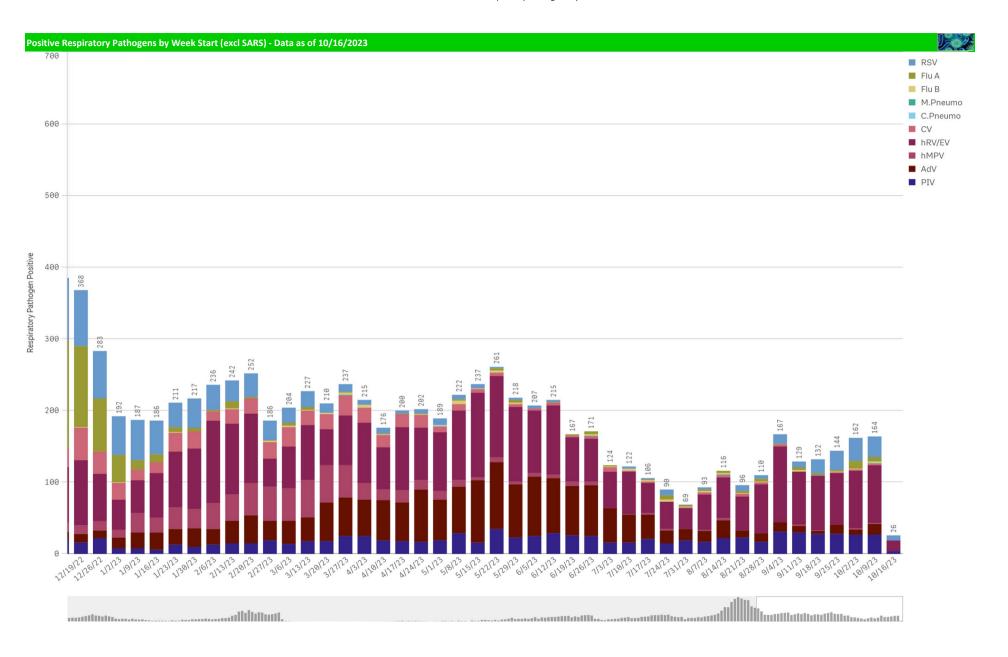

| Component Group                  | Q | Pathogen Positive<br>Previous Week<br>10/9/2023 - 10/15/2023 | Pathogen Tests<br>Previous Week<br>10/9/2023 - 10/15/2023 | Previous Week<br>Positive Rate | Pathogen Positive<br>Current WTD*<br>10/16/2023 - | Pathogen Tests<br>Current WTD*<br>10/16/2023 - 10/22/2023 | Current WTD**<br>Positive Rate | Pathogen<br>Tested YTD** | Pathogen Positive<br>YTD** | Positive Rate<br>YTD** |
|----------------------------------|---|--------------------------------------------------------------|-----------------------------------------------------------|--------------------------------|---------------------------------------------------|-----------------------------------------------------------|--------------------------------|--------------------------|----------------------------|------------------------|
| Totals                           |   | 208                                                          | 1,709                                                     | 12.2%                          | 31                                                | 194                                                       | 16.0%                          | 3,672                    | 440                        | 12%                    |
| Human Rhinovirus/Enterovirus     |   | 81                                                           | 232                                                       | 34.9%                          | 14                                                | 33                                                        | 42.4%                          | 498                      | 175                        | 35%                    |
| COVID-19(SARS-CoV-2,PCR)         |   | 50                                                           | 956                                                       | 5.2%                           | 4                                                 | 89                                                        | 4.5%                           | 2,066                    | 99                         | 5%                     |
| RSV                              |   | 29                                                           | 399                                                       | 7.3%                           | 7                                                 | 70                                                        | 10.0%                          | 889                      | 68                         | 8%                     |
| Parainfluenza                    |   | 27                                                           | 232                                                       | 11.6%                          | 4                                                 | 33                                                        | 12.1%                          | 498                      | 58                         | 12%                    |
| Adenovirus                       |   | 15                                                           | 232                                                       | 6.5%                           | 1                                                 | 33                                                        | 3.0%                           | 498                      | 23                         | 5%                     |
| B.Pertussis/Parapertussis        |   | 6                                                            | 41                                                        | 14.6%                          | 1                                                 | 3                                                         | 33.3%                          | 80                       | 8                          | 10%                    |
| Influenza A                      |   | 6                                                            | 399                                                       | 1.5%                           | θ                                                 | 70                                                        | 0.0%                           | 889                      | 17                         | 2%                     |
| Coronavirus(other than COVID-19) |   | 2                                                            | 232                                                       | 0.9%                           | 0                                                 | 33                                                        | 0.0%                           | 498                      | 4                          | 1%                     |
| nfluenza B                       |   | 2                                                            | 399                                                       | 0.5%                           | 0                                                 | 70                                                        | 0.0%                           | 889                      | 3                          | 9%                     |
| nterovirus,CSF                   |   | 1                                                            | 1                                                         | 100.0%                         | θ                                                 | 0                                                         | -                              | 2                        | 2                          | 100%                   |
| Human Metapneumovirus            |   | 1                                                            | 232                                                       | 0.4%                           | 0                                                 | 33                                                        | 0.0%                           | 498                      | 3                          | 1%                     |
| Mycoplasma Pneumoniae            |   | 1                                                            | 232                                                       | 0.4%                           | Θ                                                 | 33                                                        | 0.0%                           | 498                      | 1                          | 9%                     |
| Chlamydia Pneumoniae             |   | 0                                                            | 232                                                       | 0.0%                           | θ                                                 | 33                                                        | 0.0%                           | 498                      | 0                          | 9%                     |