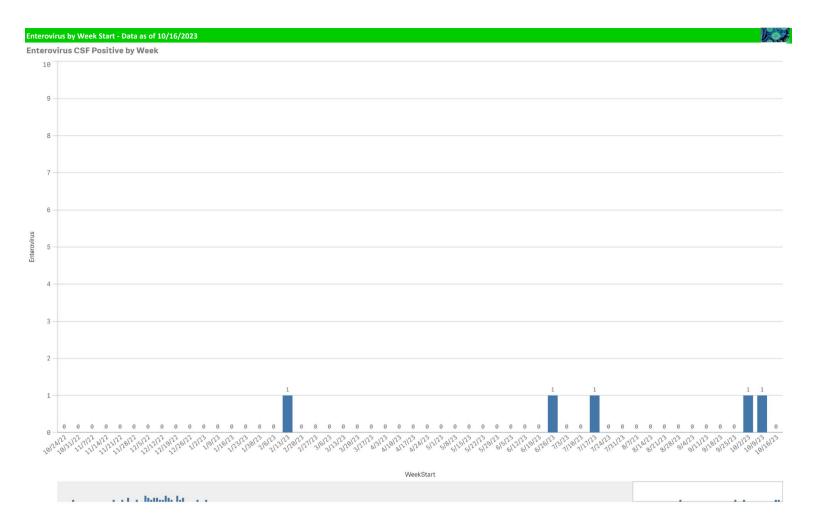

| Component Group                  | Q | Pathogen Positive<br>Previous Week<br>10/9/2023 - 10/15/2023 | Pathogen Tests<br>Previous Week<br>10/9/2023 - 10/15/2023 | Previous Week<br>Positive Rate | Pathogen Positive<br>Current WTD*<br>10/16/2023 - | Pathogen Tests<br>Current WTD*<br>10/16/2023 - 10/22/2023 | Current WTD**<br>Positive Rate | Pathogen<br>Tested YTD** | Pathogen Positive<br>YTD** | Positive Rate<br>YTD** |
|----------------------------------|---|--------------------------------------------------------------|-----------------------------------------------------------|--------------------------------|---------------------------------------------------|-----------------------------------------------------------|--------------------------------|--------------------------|----------------------------|------------------------|
| Totals                           |   | 208                                                          | 1,709                                                     | 12.2%                          | 31                                                | 194                                                       | 16.0%                          | 3,672                    | 440                        | 12%                    |
| Human Rhinovirus/Enterovirus     |   | 81                                                           | 232                                                       | 34.9%                          | 14                                                | 33                                                        | 42.4%                          | 498                      | 175                        | 35%                    |
| COVID-19(SARS-CoV-2,PCR)         |   | 50                                                           | 956                                                       | 5.2%                           | 4                                                 | 89                                                        | 4.5%                           | 2,066                    | 99                         | 5%                     |
| RSV                              |   | 29                                                           | 399                                                       | 7.3%                           | 7                                                 | 70                                                        | 10.0%                          | 889                      | 68                         | 8%                     |
| Parainfluenza                    |   | 27                                                           | 232                                                       | 11.6%                          | 4                                                 | 33                                                        | 12.1%                          | 498                      | 58                         | 12%                    |
| Adenovirus                       |   | 15                                                           | 232                                                       | 6.5%                           | 1                                                 | 33                                                        | 3.0%                           | 498                      | 23                         | 5%                     |
| B.Pertussis/Parapertussis        |   | 6                                                            | 41                                                        | 14.6%                          | 1                                                 | 3                                                         | 33.3%                          | 80                       | 8                          | 10%                    |
| Influenza A                      |   | 6                                                            | 399                                                       | 1.5%                           | θ                                                 | 70                                                        | 0.0%                           | 889                      | 17                         | 2%                     |
| Coronavirus(other than COVID-19) |   | 2                                                            | 232                                                       | 0.9%                           | 0                                                 | 33                                                        | 0.0%                           | 498                      | 4                          | 1%                     |
| nfluenza B                       |   | 2                                                            | 399                                                       | 0.5%                           | 0                                                 | 70                                                        | 0.0%                           | 889                      | 3                          | 9%                     |
| nterovirus,CSF                   |   | 1                                                            | 1                                                         | 100.0%                         | θ                                                 | 0                                                         | -                              | 2                        | 2                          | 100%                   |
| Human Metapneumovirus            |   | 1                                                            | 232                                                       | 0.4%                           | 0                                                 | 33                                                        | 0.0%                           | 498                      | 3                          | 1%                     |
| Mycoplasma Pneumoniae            |   | 1                                                            | 232                                                       | 0.4%                           | Θ                                                 | 33                                                        | 0.0%                           | 498                      | 1                          | 9%                     |
| Chlamydia Pneumoniae             |   | 0                                                            | 232                                                       | 0.0%                           | θ                                                 | 33                                                        | 0.0%                           | 498                      | 0                          | 9%                     |