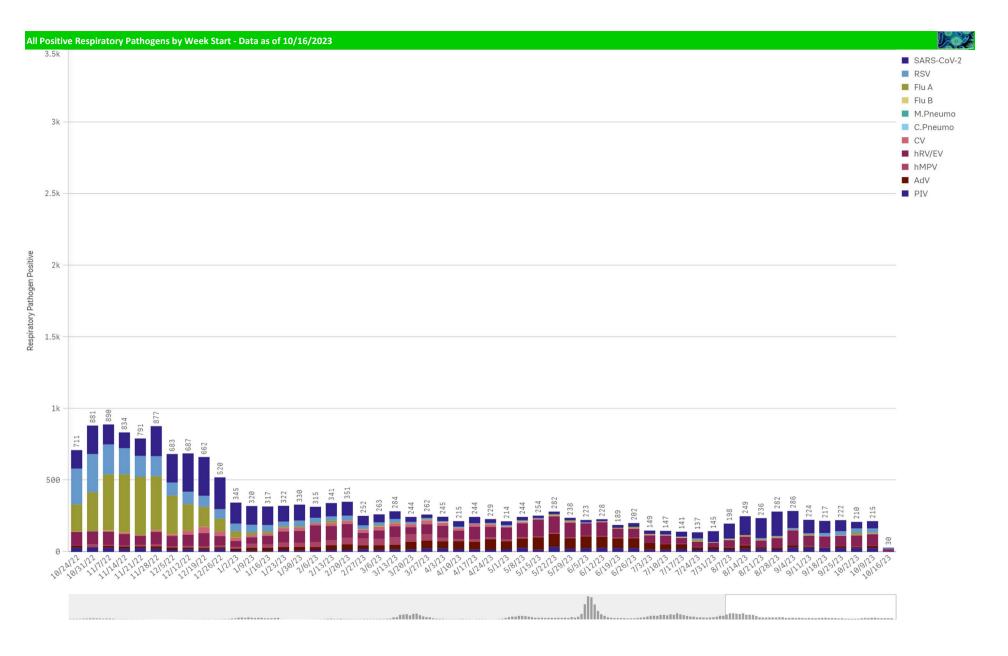

| Component Group                  | Q | Pathogen Positive<br>Previous Week<br>10/9/2023 - 10/15/2023 | Pathogen Tests<br>Previous Week<br>10/9/2023 - 10/15/2023 | Previous Week<br>Positive Rate | Pathogen Positive<br>Current WTD*<br>10/16/2023 - | Pathogen Tests<br>Current WTD*<br>10/16/2023 - 10/22/2023 | Current WTD**<br>Positive Rate | Pathogen<br>Tested YTD** | Pathogen Positive<br>YTD** | Positive Rate<br>YTD** |
|----------------------------------|---|--------------------------------------------------------------|-----------------------------------------------------------|--------------------------------|---------------------------------------------------|-----------------------------------------------------------|--------------------------------|--------------------------|----------------------------|------------------------|
| Totals                           |   | 208                                                          | 1,709                                                     | 12.2%                          | 31                                                | 194                                                       | 16.0%                          | 3,672                    | 440                        | 12%                    |
| Human Rhinovirus/Enterovirus     |   | 81                                                           | 232                                                       | 34.9%                          | 14                                                | 33                                                        | 42.4%                          | 498                      | 175                        | 35%                    |
| COVID-19(SARS-CoV-2,PCR)         |   | 50                                                           | 956                                                       | 5.2%                           | 4                                                 | 89                                                        | 4.5%                           | 2,066                    | 99                         | 5%                     |
| RSV                              |   | 29                                                           | 399                                                       | 7.3%                           | 7                                                 | 70                                                        | 10.0%                          | 889                      | 68                         | 8%                     |
| Parainfluenza                    |   | 27                                                           | 232                                                       | 11.6%                          | 4                                                 | 33                                                        | 12.1%                          | 498                      | 58                         | 12%                    |
| Adenovirus                       |   | 15                                                           | 232                                                       | 6.5%                           | 1                                                 | 33                                                        | 3.0%                           | 498                      | 23                         | 5%                     |
| B.Pertussis/Parapertussis        |   | 6                                                            | 41                                                        | 14.6%                          | 1                                                 | 3                                                         | 33.3%                          | 80                       | 8                          | 10%                    |
| Influenza A                      |   | 6                                                            | 399                                                       | 1.5%                           | θ                                                 | 70                                                        | 0.0%                           | 889                      | 17                         | 2%                     |
| Coronavirus(other than COVID-19) |   | 2                                                            | 232                                                       | 0.9%                           | 0                                                 | 33                                                        | 0.0%                           | 498                      | 4                          | 1%                     |
| nfluenza B                       |   | 2                                                            | 399                                                       | 0.5%                           | 0                                                 | 70                                                        | 0.0%                           | 889                      | 3                          | 9%                     |
| nterovirus,CSF                   |   | 1                                                            | 1                                                         | 100.0%                         | θ                                                 | 0                                                         | -                              | 2                        | 2                          | 100%                   |
| Human Metapneumovirus            |   | 1                                                            | 232                                                       | 0.4%                           | 0                                                 | 33                                                        | 0.0%                           | 498                      | 3                          | 1%                     |
| Mycoplasma Pneumoniae            |   | 1                                                            | 232                                                       | 0.4%                           | Θ                                                 | 33                                                        | 0.0%                           | 498                      | 1                          | 9%                     |
| Chlamydia Pneumoniae             |   | 0                                                            | 232                                                       | 0.0%                           | θ                                                 | 33                                                        | 0.0%                           | 498                      | 0                          | 9%                     |