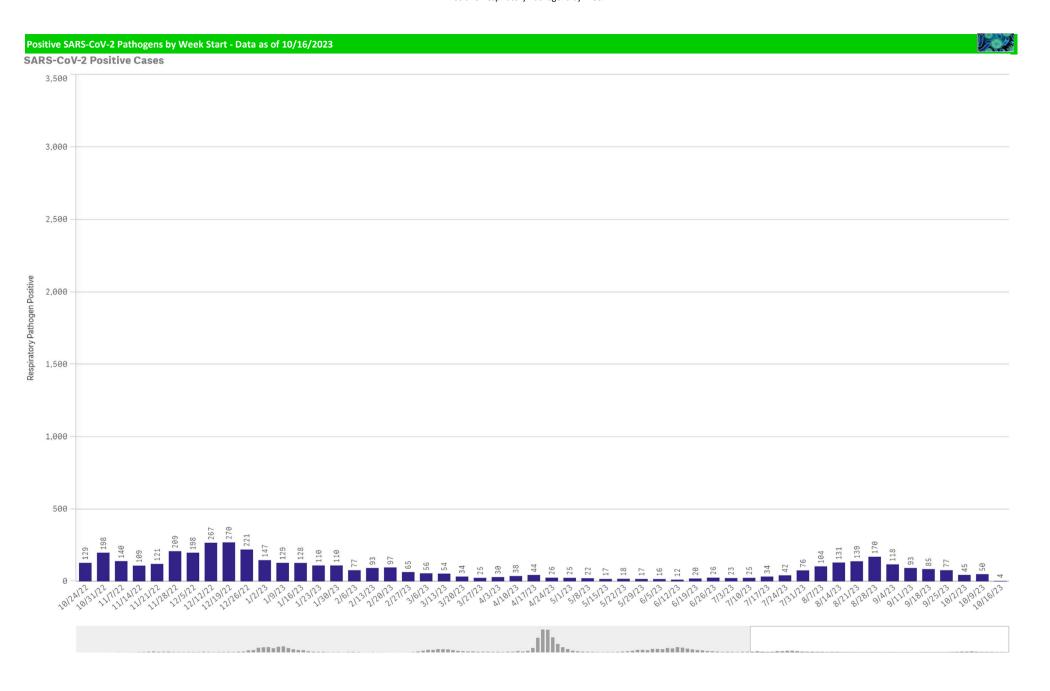

| Component Group                  | Q | Pathogen Positive<br>Previous Week<br>10/9/2023 - 10/15/2023 | Pathogen Tests<br>Previous Week<br>10/9/2023 - 10/15/2023 | Previous Week<br>Positive Rate | Pathogen Positive<br>Current WTD*<br>10/16/2023 - | Pathogen Tests<br>Current WTD*<br>10/16/2023 - 10/22/2023 | Current WTD**<br>Positive Rate | Pathogen<br>Tested YTD** | Pathogen Positive<br>YTD** | Positive Rate<br>YTD** |
|----------------------------------|---|--------------------------------------------------------------|-----------------------------------------------------------|--------------------------------|---------------------------------------------------|-----------------------------------------------------------|--------------------------------|--------------------------|----------------------------|------------------------|
| Totals                           |   | 208                                                          | 1,709                                                     | 12.2%                          | 31                                                | 194                                                       | 16.0%                          | 3,672                    | 440                        | 12%                    |
| Human Rhinovirus/Enterovirus     |   | 81                                                           | 232                                                       | 34.9%                          | 14                                                | 33                                                        | 42.4%                          | 498                      | 175                        | 35%                    |
| COVID-19(SARS-CoV-2,PCR)         |   | 50                                                           | 956                                                       | 5.2%                           | 4                                                 | 89                                                        | 4.5%                           | 2,066                    | 99                         | 5%                     |
| RSV                              |   | 29                                                           | 399                                                       | 7.3%                           | 7                                                 | 70                                                        | 10.0%                          | 889                      | 68                         | 8%                     |
| Parainfluenza                    |   | 27                                                           | 232                                                       | 11.6%                          | 4                                                 | 33                                                        | 12.1%                          | 498                      | 58                         | 12%                    |
| Adenovirus                       |   | 15                                                           | 232                                                       | 6.5%                           | 1                                                 | 33                                                        | 3.0%                           | 498                      | 23                         | 5%                     |
| B.Pertussis/Parapertussis        |   | 6                                                            | 41                                                        | 14.6%                          | 1                                                 | 3                                                         | 33.3%                          | 80                       | 8                          | 10%                    |
| Influenza A                      |   | 6                                                            | 399                                                       | 1.5%                           | θ                                                 | 70                                                        | 0.0%                           | 889                      | 17                         | 2%                     |
| Coronavirus(other than COVID-19) |   | 2                                                            | 232                                                       | 0.9%                           | 0                                                 | 33                                                        | 0.0%                           | 498                      | 4                          | 1%                     |
| nfluenza B                       |   | 2                                                            | 399                                                       | 0.5%                           | 0                                                 | 70                                                        | 0.0%                           | 889                      | 3                          | 9%                     |
| nterovirus,CSF                   |   | 1                                                            | 1                                                         | 100.0%                         | θ                                                 | 0                                                         | -                              | 2                        | 2                          | 100%                   |
| Human Metapneumovirus            |   | 1                                                            | 232                                                       | 0.4%                           | 0                                                 | 33                                                        | 0.0%                           | 498                      | 3                          | 1%                     |
| Mycoplasma Pneumoniae            |   | 1                                                            | 232                                                       | 0.4%                           | Θ                                                 | 33                                                        | 0.0%                           | 498                      | 1                          | 9%                     |
| Chlamydia Pneumoniae             |   | 0                                                            | 232                                                       | 0.0%                           | θ                                                 | 33                                                        | 0.0%                           | 498                      | 0                          | 9%                     |