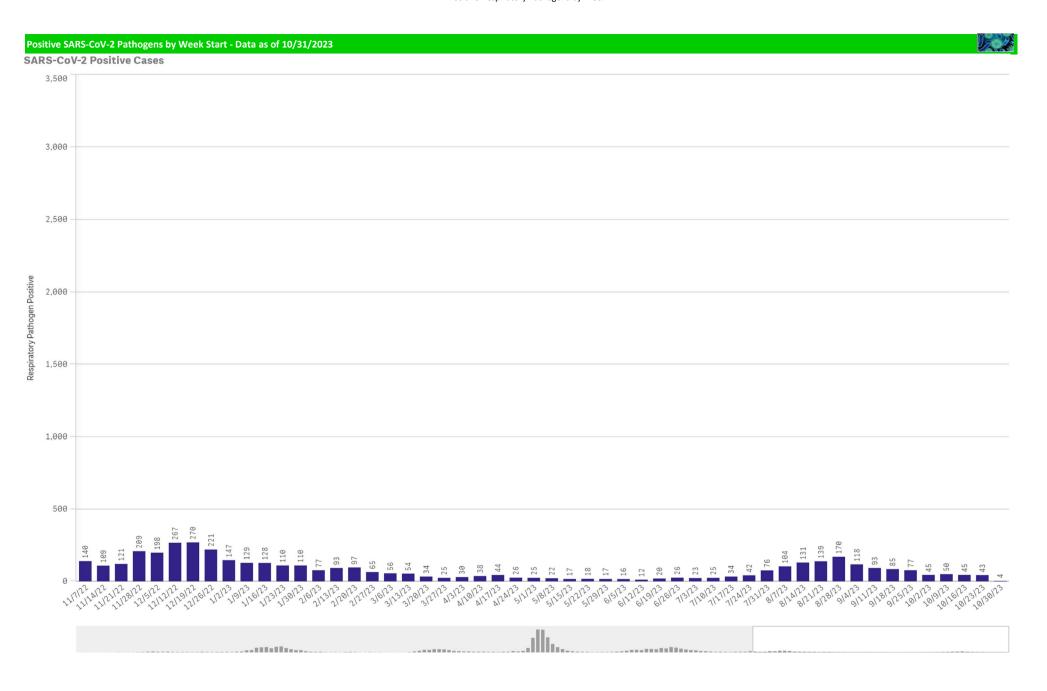

|                                  |   | Pathogen Positive                        | Pathogen Tests                |                                | Pathogen Positive                      | Pathogen Tests                         |                             |                          |                            |                        |
|----------------------------------|---|------------------------------------------|-------------------------------|--------------------------------|----------------------------------------|----------------------------------------|-----------------------------|--------------------------|----------------------------|------------------------|
| Component Group                  | Q | Previous Week<br>10/23/2023 - 10/29/2023 | Previous Week<br>10/23/2023 - | Previous Week<br>Positive Rate | Current WTD*<br>10/30/2023 - 11/5/2023 | Current WTD*<br>10/30/2023 - 11/5/2023 | Current WTD** Positive Rate | Pathogen<br>Tested YTD** | Pathogen Positive<br>YTD** | Positive Rate<br>YTD** |
| Totals                           |   | 227                                      | 1,723                         | 13.2%                          | 23                                     | 170                                    | 13.5%                       | 7,294                    | 896                        | 12%                    |
| Human Rhinovirus/Enterovirus     |   | 76                                       | 233                           | 32.6%                          | 6                                      | 26                                     | 23.1%                       | 997                      | 337                        | 34%                    |
| RSV                              |   | 54                                       | 439                           | 12.3%                          | 9                                      | 60                                     | 15.0%                       | 1,797                    | 167                        | 9%                     |
| COVID-19(SARS-CoV-2,PCR)         |   | 43                                       | 969                           | 4.4%                           | 4                                      | 88                                     | 4.5%                        | 4,052                    | 187                        | 5%                     |
| Parainfluenza                    |   | 32                                       | 233                           | 13.7%                          | 3                                      | 26                                     | 11.5%                       | 997                      | 120                        | 12%                    |
| Adenovirus                       |   | 13                                       | 233                           | 5.6%                           | 0                                      | 26                                     | 0.0%                        | 997                      | 51                         | 5%                     |
| Influenza A                      |   | 13                                       | 439                           | 3.0%                           | 1                                      | 60                                     | 1.7%                        | 1,797                    | 40                         | 2%                     |
| Coronavirus(other than COVID-19) |   | 4                                        | 233                           | 1.7%                           | 0                                      | 26                                     | 0.0%                        | 997                      | 9                          | 1%                     |
| B.Pertussis/Parapertussis        |   | 2                                        | 41                            | 4.9%                           | 0                                      | 2                                      | 0.0%                        | 187                      | 16                         | 9%                     |
| Human Metapneumovirus            |   | 2                                        | 233                           | 0.9%                           | 0                                      | 26                                     | 0.0%                        | 997                      | 6                          | 1%                     |
| Influenza B                      |   | 2                                        | 439                           | 0.5%                           | 0                                      | 60                                     | 0.0%                        | 1,797                    | 6                          | 0%                     |
| Mycoplasma Pneumoniae            |   | 1                                        | 233                           | 0.4%                           | 0                                      | 26                                     | 0.0%                        | 997                      | 4                          | 0%                     |
| Chlamydia Pneumoniae             |   | 0                                        | 233                           | 0.0%                           | 0                                      | 26                                     | 0.0%                        | 997                      | 0                          | 0%                     |
| Enterovirus, CSF                 |   | 0                                        | 1                             | 0.0%                           | 0                                      | 0                                      | -                           | 3                        | 2                          | 67%                    |