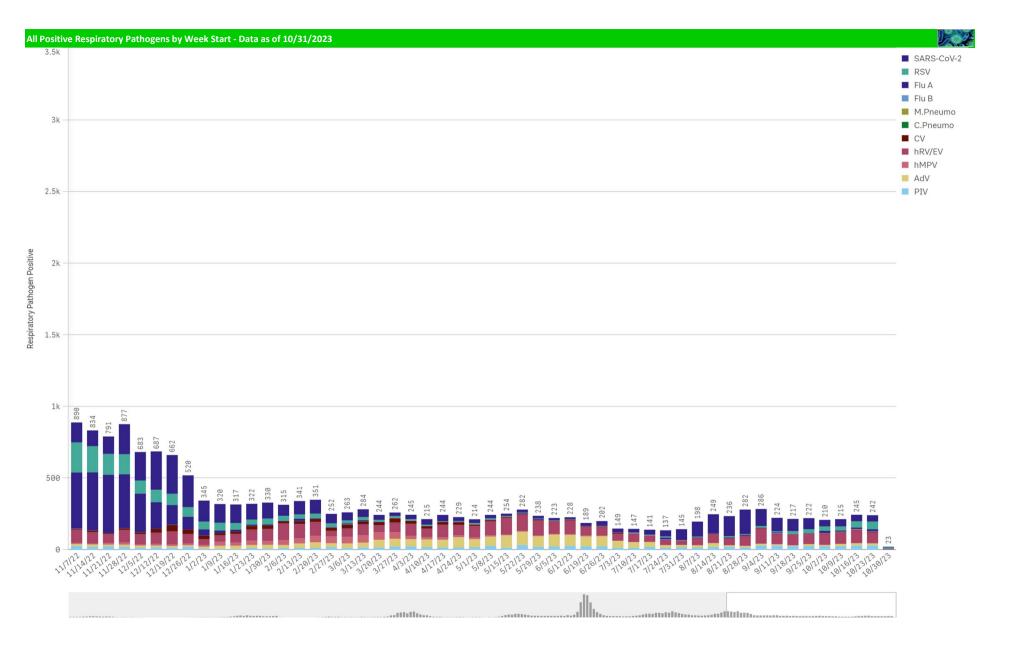

|                                  |   | Pathogen Positive                        | Pathogen Tests                |                                | Pathogen Positive                      | Pathogen Tests                         |                             |                          |                            |                        |
|----------------------------------|---|------------------------------------------|-------------------------------|--------------------------------|----------------------------------------|----------------------------------------|-----------------------------|--------------------------|----------------------------|------------------------|
| Component Group                  | Q | Previous Week<br>10/23/2023 - 10/29/2023 | Previous Week<br>10/23/2023 - | Previous Week<br>Positive Rate | Current WTD*<br>10/30/2023 - 11/5/2023 | Current WTD*<br>10/30/2023 - 11/5/2023 | Current WTD** Positive Rate | Pathogen<br>Tested YTD** | Pathogen Positive<br>YTD** | Positive Rate<br>YTD** |
| Totals                           |   | 227                                      | 1,723                         | 13.2%                          | 23                                     | 170                                    | 13.5%                       | 7,294                    | 896                        | 12%                    |
| Human Rhinovirus/Enterovirus     |   | 76                                       | 233                           | 32.6%                          | 6                                      | 26                                     | 23.1%                       | 997                      | 337                        | 34%                    |
| RSV                              |   | 54                                       | 439                           | 12.3%                          | 9                                      | 60                                     | 15.0%                       | 1,797                    | 167                        | 9%                     |
| COVID-19(SARS-CoV-2,PCR)         |   | 43                                       | 969                           | 4.4%                           | 4                                      | 88                                     | 4.5%                        | 4,052                    | 187                        | 5%                     |
| Parainfluenza                    |   | 32                                       | 233                           | 13.7%                          | 3                                      | 26                                     | 11.5%                       | 997                      | 120                        | 12%                    |
| Adenovirus                       |   | 13                                       | 233                           | 5.6%                           | 0                                      | 26                                     | 0.0%                        | 997                      | 51                         | 5%                     |
| Influenza A                      |   | 13                                       | 439                           | 3.0%                           | 1                                      | 60                                     | 1.7%                        | 1,797                    | 40                         | 2%                     |
| Coronavirus(other than COVID-19) |   | 4                                        | 233                           | 1.7%                           | 0                                      | 26                                     | 0.0%                        | 997                      | 9                          | 1%                     |
| B.Pertussis/Parapertussis        |   | 2                                        | 41                            | 4.9%                           | 0                                      | 2                                      | 0.0%                        | 187                      | 16                         | 9%                     |
| Human Metapneumovirus            |   | 2                                        | 233                           | 0.9%                           | 0                                      | 26                                     | 0.0%                        | 997                      | 6                          | 1%                     |
| Influenza B                      |   | 2                                        | 439                           | 0.5%                           | 0                                      | 60                                     | 0.0%                        | 1,797                    | 6                          | 0%                     |
| Mycoplasma Pneumoniae            |   | 1                                        | 233                           | 0.4%                           | 0                                      | 26                                     | 0.0%                        | 997                      | 4                          | 0%                     |
| Chlamydia Pneumoniae             |   | 0                                        | 233                           | 0.0%                           | 0                                      | 26                                     | 0.0%                        | 997                      | 0                          | 0%                     |
| Enterovirus, CSF                 |   | 0                                        | 1                             | 0.0%                           | 0                                      | 0                                      | -                           | 3                        | 2                          | 67%                    |