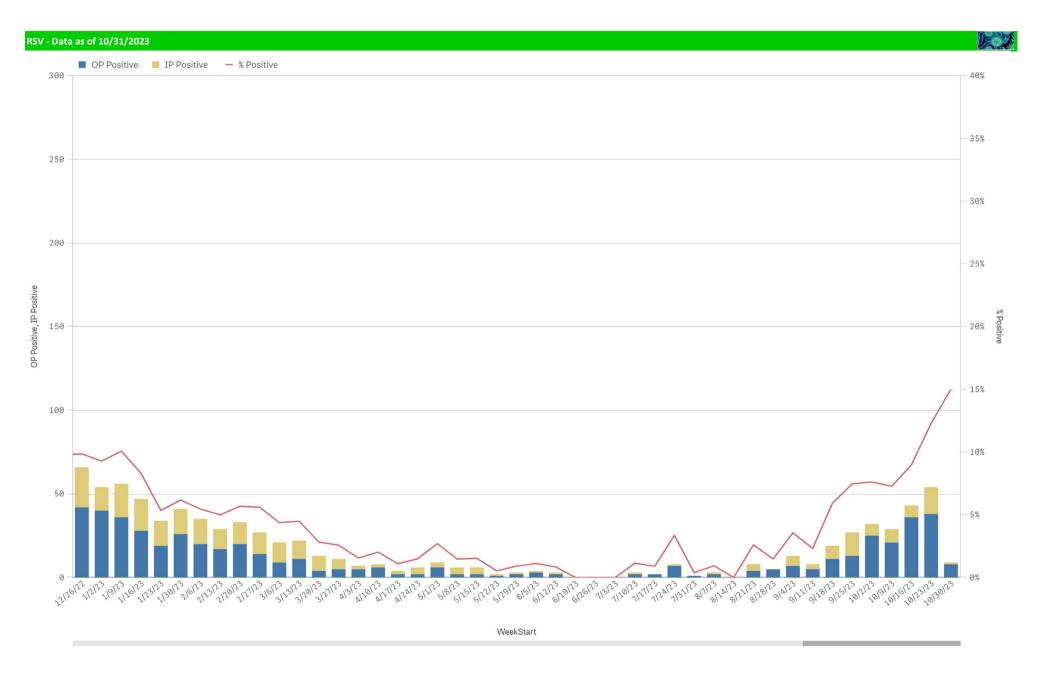

|                                  |   | Pathogen Positive                        | Pathogen Tests                |                                | Pathogen Positive                      | Pathogen Tests                         |                             |                          |                            |                        |
|----------------------------------|---|------------------------------------------|-------------------------------|--------------------------------|----------------------------------------|----------------------------------------|-----------------------------|--------------------------|----------------------------|------------------------|
| Component Group                  | Q | Previous Week<br>10/23/2023 - 10/29/2023 | Previous Week<br>10/23/2023 - | Previous Week<br>Positive Rate | Current WTD*<br>10/30/2023 - 11/5/2023 | Current WTD*<br>10/30/2023 - 11/5/2023 | Current WTD** Positive Rate | Pathogen<br>Tested YTD** | Pathogen Positive<br>YTD** | Positive Rate<br>YTD** |
| Totals                           |   | 227                                      | 1,723                         | 13.2%                          | 23                                     | 170                                    | 13.5%                       | 7,294                    | 896                        | 12%                    |
| Human Rhinovirus/Enterovirus     |   | 76                                       | 233                           | 32.6%                          | 6                                      | 26                                     | 23.1%                       | 997                      | 337                        | 34%                    |
| RSV                              |   | 54                                       | 439                           | 12.3%                          | 9                                      | 60                                     | 15.0%                       | 1,797                    | 167                        | 9%                     |
| COVID-19(SARS-CoV-2,PCR)         |   | 43                                       | 969                           | 4.4%                           | 4                                      | 88                                     | 4.5%                        | 4,052                    | 187                        | 5%                     |
| Parainfluenza                    |   | 32                                       | 233                           | 13.7%                          | 3                                      | 26                                     | 11.5%                       | 997                      | 120                        | 12%                    |
| Adenovirus                       |   | 13                                       | 233                           | 5.6%                           | 0                                      | 26                                     | 0.0%                        | 997                      | 51                         | 5%                     |
| Influenza A                      |   | 13                                       | 439                           | 3.0%                           | 1                                      | 60                                     | 1.7%                        | 1,797                    | 40                         | 2%                     |
| Coronavirus(other than COVID-19) |   | 4                                        | 233                           | 1.7%                           | 0                                      | 26                                     | 0.0%                        | 997                      | 9                          | 1%                     |
| B.Pertussis/Parapertussis        |   | 2                                        | 41                            | 4.9%                           | 0                                      | 2                                      | 0.0%                        | 187                      | 16                         | 9%                     |
| Human Metapneumovirus            |   | 2                                        | 233                           | 0.9%                           | 0                                      | 26                                     | 0.0%                        | 997                      | 6                          | 1%                     |
| Influenza B                      |   | 2                                        | 439                           | 0.5%                           | 0                                      | 60                                     | 0.0%                        | 1,797                    | 6                          | 0%                     |
| Mycoplasma Pneumoniae            |   | 1                                        | 233                           | 0.4%                           | 0                                      | 26                                     | 0.0%                        | 997                      | 4                          | 0%                     |
| Chlamydia Pneumoniae             |   | 0                                        | 233                           | 0.0%                           | 0                                      | 26                                     | 0.0%                        | 997                      | 0                          | 0%                     |
| Enterovirus, CSF                 |   | 0                                        | 1                             | 0.0%                           | 0                                      | 0                                      | -                           | 3                        | 2                          | 67%                    |