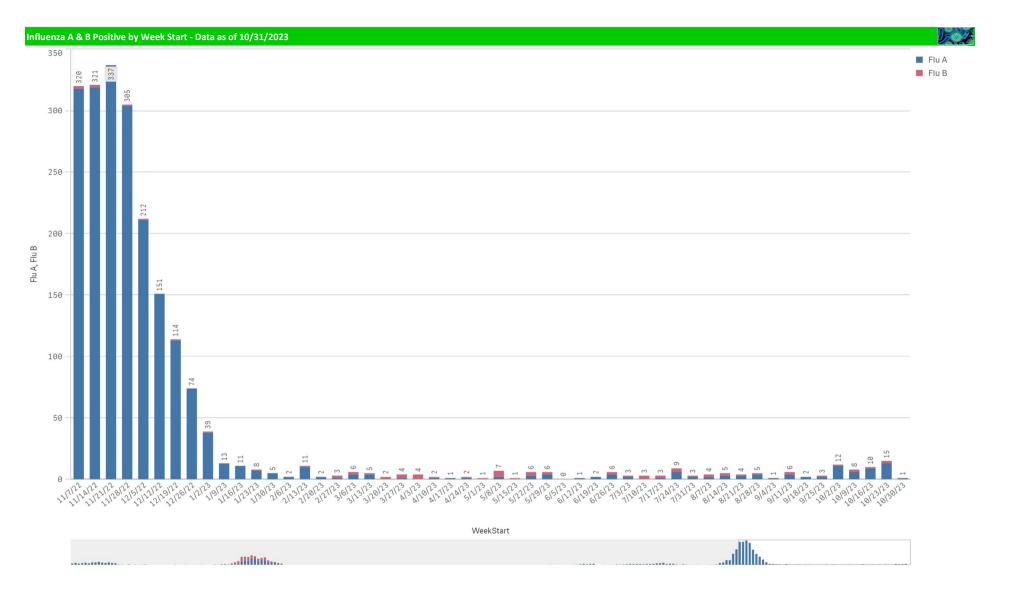

|                                  |   | Pathogen Positive                        | Pathogen Tests                |                                | Pathogen Positive                      | Pathogen Tests                         |                             |                          |                            |                        |
|----------------------------------|---|------------------------------------------|-------------------------------|--------------------------------|----------------------------------------|----------------------------------------|-----------------------------|--------------------------|----------------------------|------------------------|
| Component Group                  | Q | Previous Week<br>10/23/2023 - 10/29/2023 | Previous Week<br>10/23/2023 - | Previous Week<br>Positive Rate | Current WTD*<br>10/30/2023 - 11/5/2023 | Current WTD*<br>10/30/2023 - 11/5/2023 | Current WTD** Positive Rate | Pathogen<br>Tested YTD** | Pathogen Positive<br>YTD** | Positive Rate<br>YTD** |
| Totals                           |   | 227                                      | 1,723                         | 13.2%                          | 23                                     | 170                                    | 13.5%                       | 7,294                    | 896                        | 12%                    |
| Human Rhinovirus/Enterovirus     |   | 76                                       | 233                           | 32.6%                          | 6                                      | 26                                     | 23.1%                       | 997                      | 337                        | 34%                    |
| RSV                              |   | 54                                       | 439                           | 12.3%                          | 9                                      | 60                                     | 15.0%                       | 1,797                    | 167                        | 9%                     |
| COVID-19(SARS-CoV-2,PCR)         |   | 43                                       | 969                           | 4.4%                           | 4                                      | 88                                     | 4.5%                        | 4,052                    | 187                        | 5%                     |
| Parainfluenza                    |   | 32                                       | 233                           | 13.7%                          | 3                                      | 26                                     | 11.5%                       | 997                      | 120                        | 12%                    |
| Adenovirus                       |   | 13                                       | 233                           | 5.6%                           | 0                                      | 26                                     | 0.0%                        | 997                      | 51                         | 5%                     |
| Influenza A                      |   | 13                                       | 439                           | 3.0%                           | 1                                      | 60                                     | 1.7%                        | 1,797                    | 40                         | 2%                     |
| Coronavirus(other than COVID-19) |   | 4                                        | 233                           | 1.7%                           | 0                                      | 26                                     | 0.0%                        | 997                      | 9                          | 1%                     |
| B.Pertussis/Parapertussis        |   | 2                                        | 41                            | 4.9%                           | 0                                      | 2                                      | 0.0%                        | 187                      | 16                         | 9%                     |
| Human Metapneumovirus            |   | 2                                        | 233                           | 0.9%                           | 0                                      | 26                                     | 0.0%                        | 997                      | 6                          | 1%                     |
| Influenza B                      |   | 2                                        | 439                           | 0.5%                           | 0                                      | 60                                     | 0.0%                        | 1,797                    | 6                          | 0%                     |
| Mycoplasma Pneumoniae            |   | 1                                        | 233                           | 0.4%                           | 0                                      | 26                                     | 0.0%                        | 997                      | 4                          | 0%                     |
| Chlamydia Pneumoniae             |   | 0                                        | 233                           | 0.0%                           | 0                                      | 26                                     | 0.0%                        | 997                      | 0                          | 0%                     |
| Enterovirus, CSF                 |   | 0                                        | 1                             | 0.0%                           | 0                                      | 0                                      | -                           | 3                        | 2                          | 67%                    |