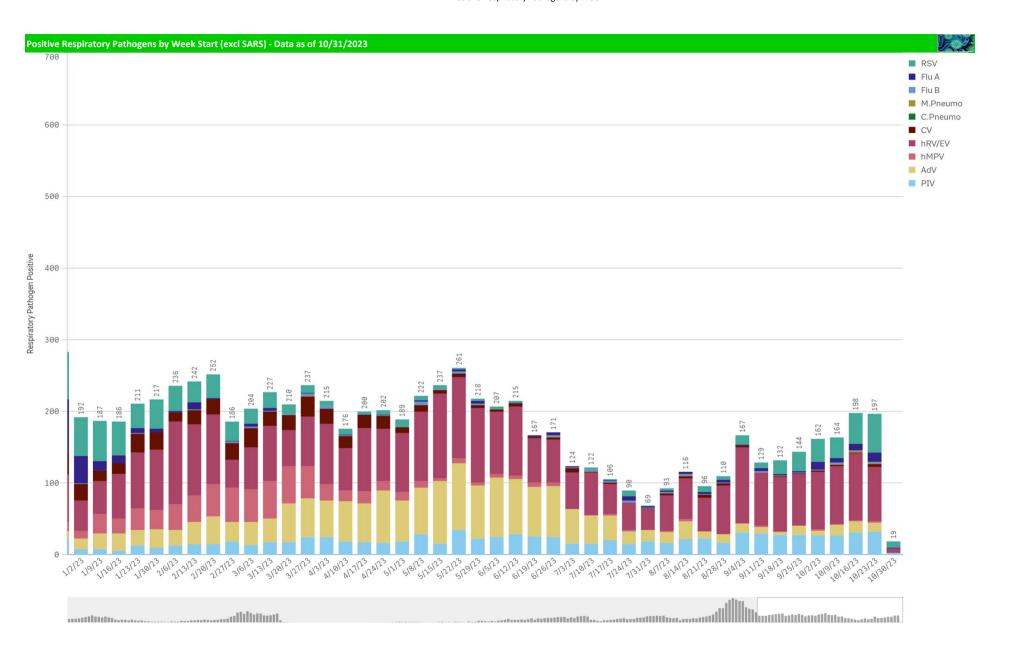

|                                  |   | Pathogen Positive                        | Pathogen Tests                |                                | Pathogen Positive                      | Pathogen Tests                         |                             |                          |                            |                        |
|----------------------------------|---|------------------------------------------|-------------------------------|--------------------------------|----------------------------------------|----------------------------------------|-----------------------------|--------------------------|----------------------------|------------------------|
| Component Group                  | Q | Previous Week<br>10/23/2023 - 10/29/2023 | Previous Week<br>10/23/2023 - | Previous Week<br>Positive Rate | Current WTD*<br>10/30/2023 - 11/5/2023 | Current WTD*<br>10/30/2023 - 11/5/2023 | Current WTD** Positive Rate | Pathogen<br>Tested YTD** | Pathogen Positive<br>YTD** | Positive Rate<br>YTD** |
| Totals                           |   | 227                                      | 1,723                         | 13.2%                          | 23                                     | 170                                    | 13.5%                       | 7,294                    | 896                        | 12%                    |
| Human Rhinovirus/Enterovirus     |   | 76                                       | 233                           | 32.6%                          | 6                                      | 26                                     | 23.1%                       | 997                      | 337                        | 34%                    |
| RSV                              |   | 54                                       | 439                           | 12.3%                          | 9                                      | 60                                     | 15.0%                       | 1,797                    | 167                        | 9%                     |
| COVID-19(SARS-CoV-2,PCR)         |   | 43                                       | 969                           | 4.4%                           | 4                                      | 88                                     | 4.5%                        | 4,052                    | 187                        | 5%                     |
| Parainfluenza                    |   | 32                                       | 233                           | 13.7%                          | 3                                      | 26                                     | 11.5%                       | 997                      | 120                        | 12%                    |
| Adenovirus                       |   | 13                                       | 233                           | 5.6%                           | 0                                      | 26                                     | 0.0%                        | 997                      | 51                         | 5%                     |
| Influenza A                      |   | 13                                       | 439                           | 3.0%                           | 1                                      | 60                                     | 1.7%                        | 1,797                    | 40                         | 2%                     |
| Coronavirus(other than COVID-19) |   | 4                                        | 233                           | 1.7%                           | 0                                      | 26                                     | 0.0%                        | 997                      | 9                          | 1%                     |
| B.Pertussis/Parapertussis        |   | 2                                        | 41                            | 4.9%                           | 0                                      | 2                                      | 0.0%                        | 187                      | 16                         | 9%                     |
| Human Metapneumovirus            |   | 2                                        | 233                           | 0.9%                           | 0                                      | 26                                     | 0.0%                        | 997                      | 6                          | 1%                     |
| Influenza B                      |   | 2                                        | 439                           | 0.5%                           | 0                                      | 60                                     | 0.0%                        | 1,797                    | 6                          | 0%                     |
| Mycoplasma Pneumoniae            |   | 1                                        | 233                           | 0.4%                           | 0                                      | 26                                     | 0.0%                        | 997                      | 4                          | 0%                     |
| Chlamydia Pneumoniae             |   | 0                                        | 233                           | 0.0%                           | 0                                      | 26                                     | 0.0%                        | 997                      | 0                          | 0%                     |
| Enterovirus, CSF                 |   | 0                                        | 1                             | 0.0%                           | 0                                      | 0                                      | -                           | 3                        | 2                          | 67%                    |