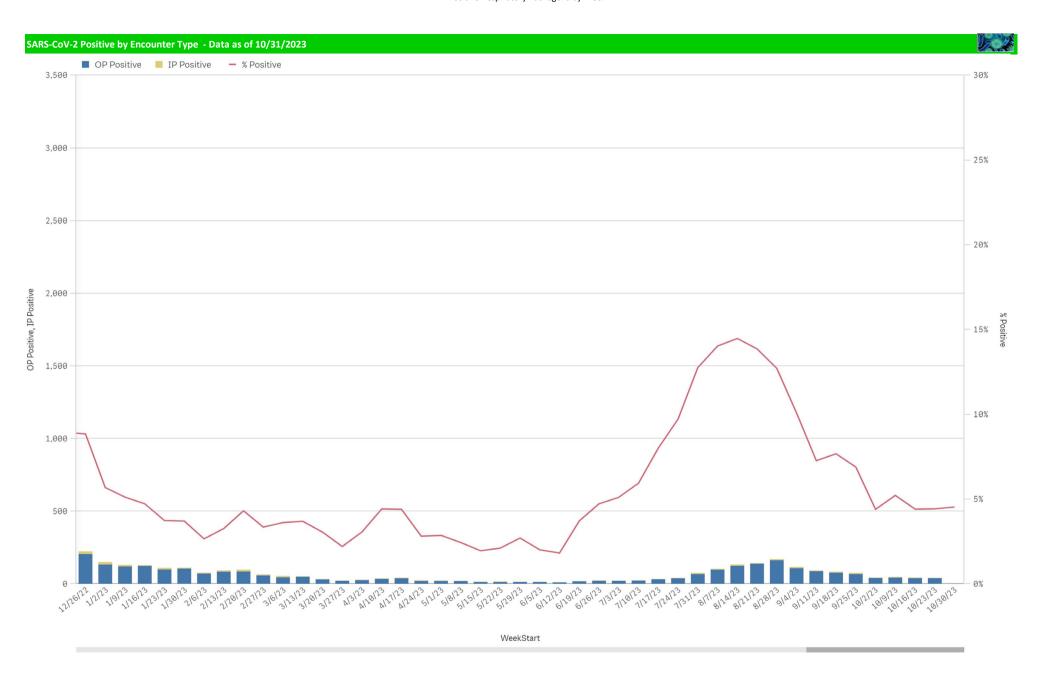

|                                  |   | Pathogen Positive                        | Pathogen Tests                |                                | Pathogen Positive                      | Pathogen Tests                         |                             |                          |                            |                        |
|----------------------------------|---|------------------------------------------|-------------------------------|--------------------------------|----------------------------------------|----------------------------------------|-----------------------------|--------------------------|----------------------------|------------------------|
| Component Group                  | Q | Previous Week<br>10/23/2023 - 10/29/2023 | Previous Week<br>10/23/2023 - | Previous Week<br>Positive Rate | Current WTD*<br>10/30/2023 - 11/5/2023 | Current WTD*<br>10/30/2023 - 11/5/2023 | Current WTD** Positive Rate | Pathogen<br>Tested YTD** | Pathogen Positive<br>YTD** | Positive Rate<br>YTD** |
| Totals                           |   | 227                                      | 1,723                         | 13.2%                          | 23                                     | 170                                    | 13.5%                       | 7,294                    | 896                        | 12%                    |
| Human Rhinovirus/Enterovirus     |   | 76                                       | 233                           | 32.6%                          | 6                                      | 26                                     | 23.1%                       | 997                      | 337                        | 34%                    |
| RSV                              |   | 54                                       | 439                           | 12.3%                          | 9                                      | 60                                     | 15.0%                       | 1,797                    | 167                        | 9%                     |
| COVID-19(SARS-CoV-2,PCR)         |   | 43                                       | 969                           | 4.4%                           | 4                                      | 88                                     | 4.5%                        | 4,052                    | 187                        | 5%                     |
| Parainfluenza                    |   | 32                                       | 233                           | 13.7%                          | 3                                      | 26                                     | 11.5%                       | 997                      | 120                        | 12%                    |
| Adenovirus                       |   | 13                                       | 233                           | 5.6%                           | 0                                      | 26                                     | 0.0%                        | 997                      | 51                         | 5%                     |
| Influenza A                      |   | 13                                       | 439                           | 3.0%                           | 1                                      | 60                                     | 1.7%                        | 1,797                    | 40                         | 2%                     |
| Coronavirus(other than COVID-19) |   | 4                                        | 233                           | 1.7%                           | 0                                      | 26                                     | 0.0%                        | 997                      | 9                          | 1%                     |
| B.Pertussis/Parapertussis        |   | 2                                        | 41                            | 4.9%                           | 0                                      | 2                                      | 0.0%                        | 187                      | 16                         | 9%                     |
| Human Metapneumovirus            |   | 2                                        | 233                           | 0.9%                           | 0                                      | 26                                     | 0.0%                        | 997                      | 6                          | 1%                     |
| Influenza B                      |   | 2                                        | 439                           | 0.5%                           | 0                                      | 60                                     | 0.0%                        | 1,797                    | 6                          | 0%                     |
| Mycoplasma Pneumoniae            |   | 1                                        | 233                           | 0.4%                           | 0                                      | 26                                     | 0.0%                        | 997                      | 4                          | 0%                     |
| Chlamydia Pneumoniae             |   | 0                                        | 233                           | 0.0%                           | 0                                      | 26                                     | 0.0%                        | 997                      | 0                          | 0%                     |
| Enterovirus, CSF                 |   | 0                                        | 1                             | 0.0%                           | 0                                      | 0                                      | -                           | 3                        | 2                          | 67%                    |