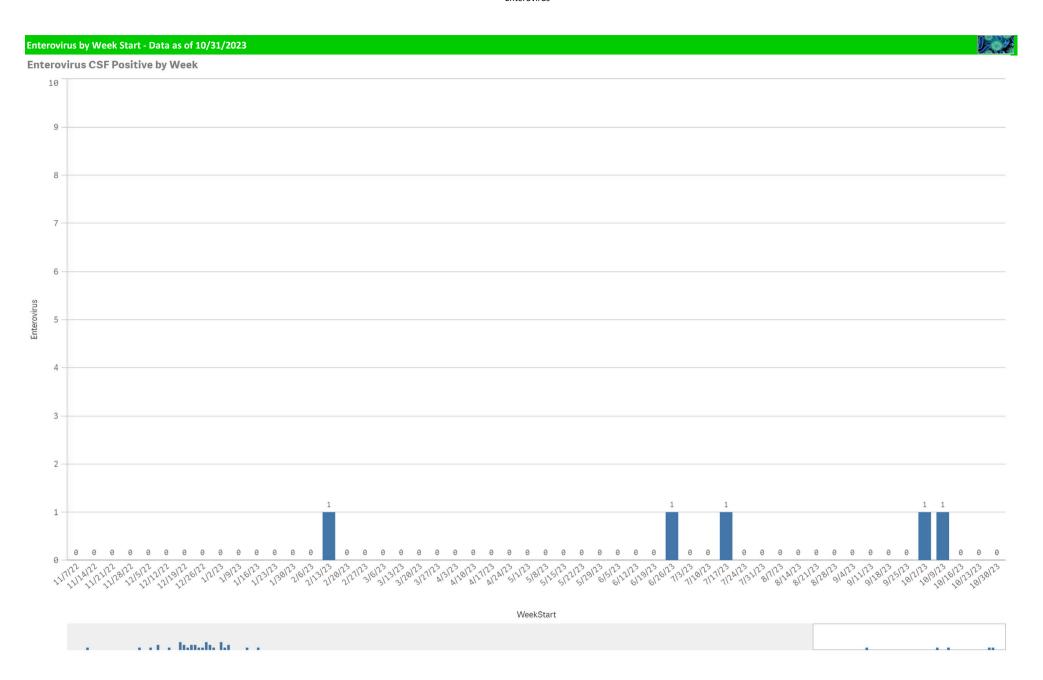

|                                  |   | Pathogen Positive                        | Pathogen Tests                |                                | Pathogen Positive                      | Pathogen Tests                         |                             |                          |                            |                        |
|----------------------------------|---|------------------------------------------|-------------------------------|--------------------------------|----------------------------------------|----------------------------------------|-----------------------------|--------------------------|----------------------------|------------------------|
| Component Group                  | Q | Previous Week<br>10/23/2023 - 10/29/2023 | Previous Week<br>10/23/2023 - | Previous Week<br>Positive Rate | Current WTD*<br>10/30/2023 - 11/5/2023 | Current WTD*<br>10/30/2023 - 11/5/2023 | Current WTD** Positive Rate | Pathogen<br>Tested YTD** | Pathogen Positive<br>YTD** | Positive Rate<br>YTD** |
| Totals                           |   | 227                                      | 1,723                         | 13.2%                          | 23                                     | 170                                    | 13.5%                       | 7,294                    | 896                        | 12%                    |
| Human Rhinovirus/Enterovirus     |   | 76                                       | 233                           | 32.6%                          | 6                                      | 26                                     | 23.1%                       | 997                      | 337                        | 34%                    |
| RSV                              |   | 54                                       | 439                           | 12.3%                          | 9                                      | 60                                     | 15.0%                       | 1,797                    | 167                        | 9%                     |
| COVID-19(SARS-CoV-2,PCR)         |   | 43                                       | 969                           | 4.4%                           | 4                                      | 88                                     | 4.5%                        | 4,052                    | 187                        | 5%                     |
| Parainfluenza                    |   | 32                                       | 233                           | 13.7%                          | 3                                      | 26                                     | 11.5%                       | 997                      | 120                        | 12%                    |
| Adenovirus                       |   | 13                                       | 233                           | 5.6%                           | 0                                      | 26                                     | 0.0%                        | 997                      | 51                         | 5%                     |
| Influenza A                      |   | 13                                       | 439                           | 3.0%                           | 1                                      | 60                                     | 1.7%                        | 1,797                    | 40                         | 2%                     |
| Coronavirus(other than COVID-19) |   | 4                                        | 233                           | 1.7%                           | 0                                      | 26                                     | 0.0%                        | 997                      | 9                          | 1%                     |
| B.Pertussis/Parapertussis        |   | 2                                        | 41                            | 4.9%                           | 0                                      | 2                                      | 0.0%                        | 187                      | 16                         | 9%                     |
| Human Metapneumovirus            |   | 2                                        | 233                           | 0.9%                           | 0                                      | 26                                     | 0.0%                        | 997                      | 6                          | 1%                     |
| Influenza B                      |   | 2                                        | 439                           | 0.5%                           | 0                                      | 60                                     | 0.0%                        | 1,797                    | 6                          | 0%                     |
| Mycoplasma Pneumoniae            |   | 1                                        | 233                           | 0.4%                           | 0                                      | 26                                     | 0.0%                        | 997                      | 4                          | 0%                     |
| Chlamydia Pneumoniae             |   | 0                                        | 233                           | 0.0%                           | 0                                      | 26                                     | 0.0%                        | 997                      | 0                          | 0%                     |
| Enterovirus, CSF                 |   | 0                                        | 1                             | 0.0%                           | 0                                      | 0                                      | -                           | 3                        | 2                          | 67%                    |