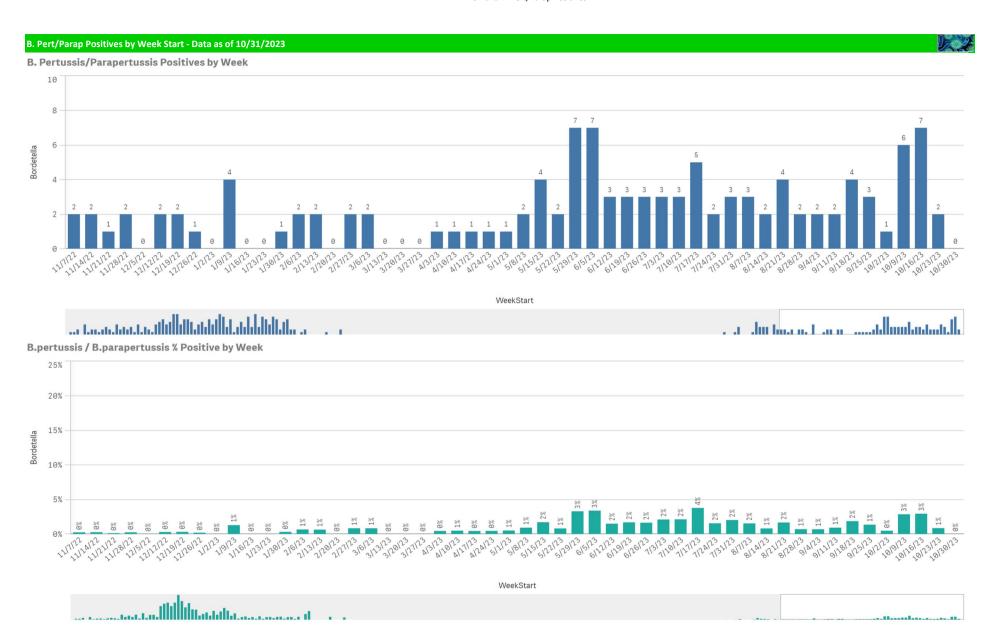

|                                  |   | Pathogen Positive                        | Pathogen Tests                |                                | Pathogen Positive                      | Pathogen Tests                         |                             |                          |                            |                        |
|----------------------------------|---|------------------------------------------|-------------------------------|--------------------------------|----------------------------------------|----------------------------------------|-----------------------------|--------------------------|----------------------------|------------------------|
| Component Group                  | Q | Previous Week<br>10/23/2023 - 10/29/2023 | Previous Week<br>10/23/2023 - | Previous Week<br>Positive Rate | Current WTD*<br>10/30/2023 - 11/5/2023 | Current WTD*<br>10/30/2023 - 11/5/2023 | Current WTD** Positive Rate | Pathogen<br>Tested YTD** | Pathogen Positive<br>YTD** | Positive Rate<br>YTD** |
| Totals                           |   | 227                                      | 1,723                         | 13.2%                          | 23                                     | 170                                    | 13.5%                       | 7,294                    | 896                        | 12%                    |
| Human Rhinovirus/Enterovirus     |   | 76                                       | 233                           | 32.6%                          | 6                                      | 26                                     | 23.1%                       | 997                      | 337                        | 34%                    |
| RSV                              |   | 54                                       | 439                           | 12.3%                          | 9                                      | 60                                     | 15.0%                       | 1,797                    | 167                        | 9%                     |
| COVID-19(SARS-CoV-2,PCR)         |   | 43                                       | 969                           | 4.4%                           | 4                                      | 88                                     | 4.5%                        | 4,052                    | 187                        | 5%                     |
| Parainfluenza                    |   | 32                                       | 233                           | 13.7%                          | 3                                      | 26                                     | 11.5%                       | 997                      | 120                        | 12%                    |
| Adenovirus                       |   | 13                                       | 233                           | 5.6%                           | 0                                      | 26                                     | 0.0%                        | 997                      | 51                         | 5%                     |
| Influenza A                      |   | 13                                       | 439                           | 3.0%                           | 1                                      | 60                                     | 1.7%                        | 1,797                    | 40                         | 2%                     |
| Coronavirus(other than COVID-19) |   | 4                                        | 233                           | 1.7%                           | 0                                      | 26                                     | 0.0%                        | 997                      | 9                          | 1%                     |
| B.Pertussis/Parapertussis        |   | 2                                        | 41                            | 4.9%                           | 0                                      | 2                                      | 0.0%                        | 187                      | 16                         | 9%                     |
| Human Metapneumovirus            |   | 2                                        | 233                           | 0.9%                           | 0                                      | 26                                     | 0.0%                        | 997                      | 6                          | 1%                     |
| Influenza B                      |   | 2                                        | 439                           | 0.5%                           | 0                                      | 60                                     | 0.0%                        | 1,797                    | 6                          | 0%                     |
| Mycoplasma Pneumoniae            |   | 1                                        | 233                           | 0.4%                           | 0                                      | 26                                     | 0.0%                        | 997                      | 4                          | 0%                     |
| Chlamydia Pneumoniae             |   | 0                                        | 233                           | 0.0%                           | 0                                      | 26                                     | 0.0%                        | 997                      | 0                          | 0%                     |
| Enterovirus, CSF                 |   | 0                                        | 1                             | 0.0%                           | 0                                      | 0                                      | -                           | 3                        | 2                          | 67%                    |