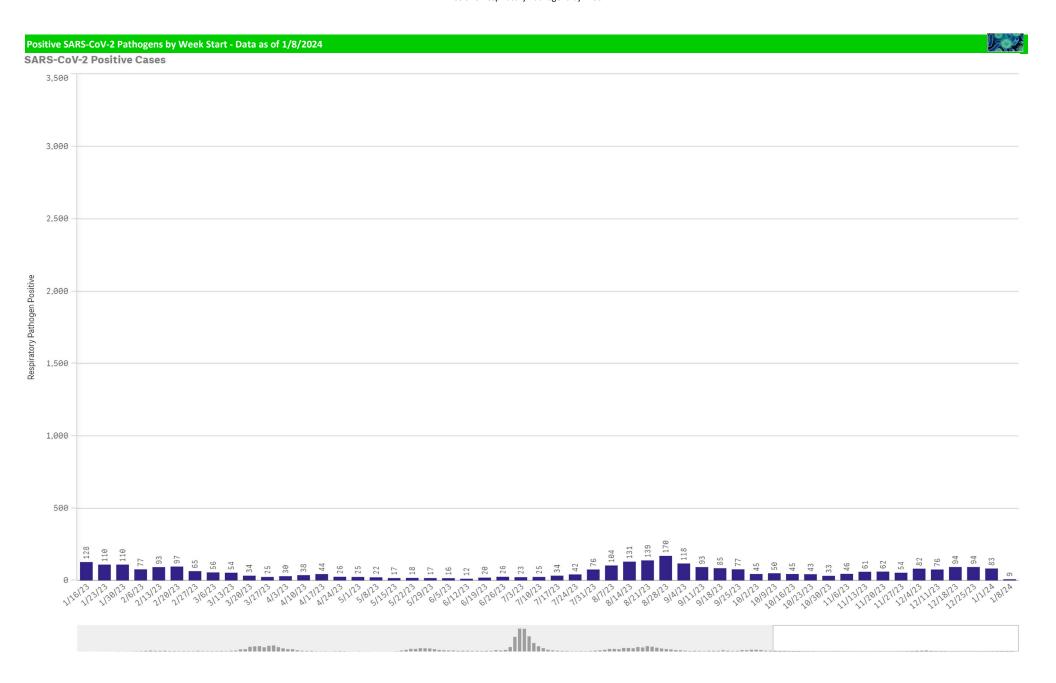

| Component Group                  | Q | Pathogen Positive<br>Previous Week<br>1/1/2024 - 1/7/2024 | Pathogen Tests<br>Previous Week<br>1/1/2024 - 1/7/2024 | Previous Week<br>Positive Rate | Pathogen Positive<br>Current WTD*<br>1/8/2024 - 1/14/2024 | Pathogen Tests<br>Current WTD*<br>1/8/2024 - 1/14/2024 | Current WTD**<br>Positive Rate | Pathogen<br>Tested YTD** | Pathogen Positive<br>YTD** | Positive Rate |
|----------------------------------|---|-----------------------------------------------------------|--------------------------------------------------------|--------------------------------|-----------------------------------------------------------|--------------------------------------------------------|--------------------------------|--------------------------|----------------------------|---------------|
| Totals                           |   | 406                                                       | 1,808                                                  | 22.5%                          | 45                                                        | 212                                                    | 21.2%                          | 28,415                   | 5,090                      | 18%           |
| RSV                              |   | 132                                                       | 678                                                    | 19.5%                          | 19                                                        | 82                                                     | 23.2%                          | 8,210                    | 1,681                      | 20%           |
| COVID-19(SARS-CoV-2,PCR)         |   | 83                                                        | 939                                                    | 8.8%                           | 9                                                         | 93                                                     | 9.7%                           | 15,649                   | 877                        | 6%            |
| Influenza A                      |   | 82                                                        | 678                                                    | 12.1%                          | 6                                                         | 82                                                     | 7.3%                           | 8,212                    | 835                        | 10%           |
| Human Rhinovirus/Enterovirus     |   | 58                                                        | 264                                                    | 22.0%                          | 6                                                         | 37                                                     | 16.2%                          | 3,807                    | 1,121                      | 29%           |
| Influenza B                      |   | 32                                                        | 678                                                    | 4.7%                           | 1                                                         | 82                                                     | 1.2%                           | 8,212                    | 133                        | 2%            |
| Adenovirus                       |   | 16                                                        | 264                                                    | 6.1%                           | 3                                                         | 37                                                     | 8.1%                           | 3,807                    | 183                        | 5%            |
| Coronavirus(other than COVID-19) |   | 13                                                        | 264                                                    | 4.9%                           | 1                                                         | 37                                                     | 2.7%                           | 3,807                    | 84                         | 2%            |
| B.Pertussis/Parapertussis        |   | 8                                                         | 55                                                     | 14.5%                          | 0                                                         | 4                                                      | 0.0%                           | 1,033                    | 94                         | 9%            |
| Human Metapneumovirus            |   | 6                                                         | 264                                                    | 2.3%                           | 3                                                         | 37                                                     | 8.1%                           | 3,807                    | 50                         | 1%            |
| Parainfluenza                    |   | 4                                                         | 264                                                    | 1.5%                           | 3                                                         | 37                                                     | 8.1%                           | 3,807                    | 266                        | 7%            |
| Chlamydia Pneumoniae             |   | 0                                                         | 264                                                    | 0.0%                           | 0                                                         | 37                                                     | 0.0%                           | 3,807                    | 0                          | 0%            |
| Enterovirus,CSF                  |   | 0                                                         | 0                                                      | -                              | 0                                                         | 0                                                      | -                              | 10                       | 2                          | 20%           |
| Mycoplasma Pneumoniae            |   | 0                                                         | 264                                                    | 0.0%                           | 0                                                         | 37                                                     | 0.0%                           | 3,807                    | 10                         | 0%            |