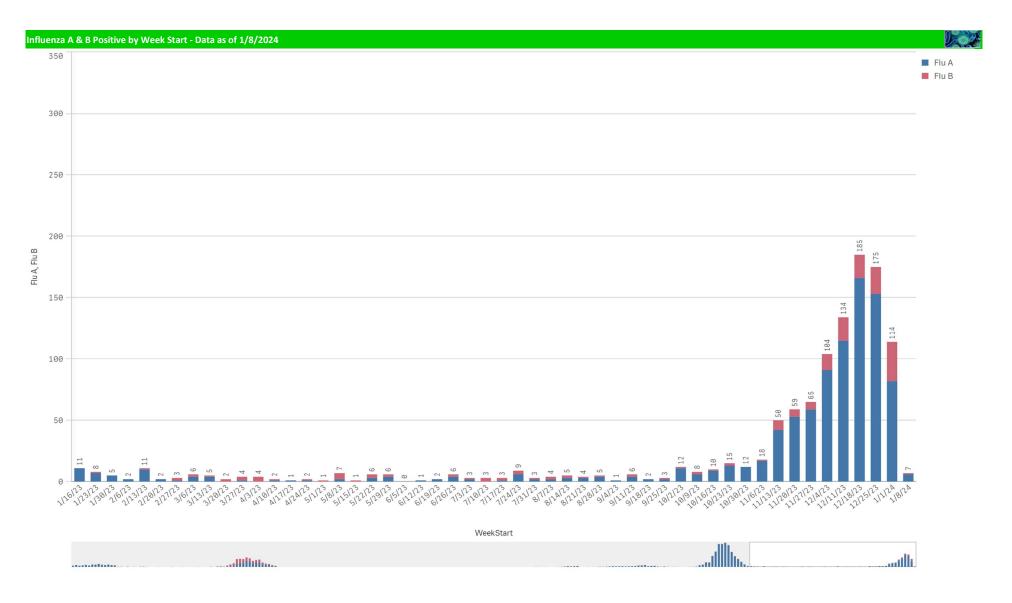

| Component Group                  | Q | Pathogen Positive<br>Previous Week<br>1/1/2024 - 1/7/2024 | Pathogen Tests<br>Previous Week<br>1/1/2024 - 1/7/2024 | Previous Week<br>Positive Rate | Pathogen Positive<br>Current WTD*<br>1/8/2024 - 1/14/2024 | Pathogen Tests<br>Current WTD*<br>1/8/2024 - 1/14/2024 | Current WTD**<br>Positive Rate | Pathogen<br>Tested YTD** | Pathogen Positive<br>YTD** | Positive Rate |
|----------------------------------|---|-----------------------------------------------------------|--------------------------------------------------------|--------------------------------|-----------------------------------------------------------|--------------------------------------------------------|--------------------------------|--------------------------|----------------------------|---------------|
| Totals                           |   | 406                                                       | 1,808                                                  | 22.5%                          | 45                                                        | 212                                                    | 21.2%                          | 28,415                   | 5,090                      | 18%           |
| RSV                              |   | 132                                                       | 678                                                    | 19.5%                          | 19                                                        | 82                                                     | 23.2%                          | 8,210                    | 1,681                      | 20%           |
| COVID-19(SARS-CoV-2,PCR)         |   | 83                                                        | 939                                                    | 8.8%                           | 9                                                         | 93                                                     | 9.7%                           | 15,649                   | 877                        | 6%            |
| Influenza A                      |   | 82                                                        | 678                                                    | 12.1%                          | 6                                                         | 82                                                     | 7.3%                           | 8,212                    | 835                        | 10%           |
| Human Rhinovirus/Enterovirus     |   | 58                                                        | 264                                                    | 22.0%                          | 6                                                         | 37                                                     | 16.2%                          | 3,807                    | 1,121                      | 29%           |
| Influenza B                      |   | 32                                                        | 678                                                    | 4.7%                           | 1                                                         | 82                                                     | 1.2%                           | 8,212                    | 133                        | 2%            |
| Adenovirus                       |   | 16                                                        | 264                                                    | 6.1%                           | 3                                                         | 37                                                     | 8.1%                           | 3,807                    | 183                        | 5%            |
| Coronavirus(other than COVID-19) |   | 13                                                        | 264                                                    | 4.9%                           | 1                                                         | 37                                                     | 2.7%                           | 3,807                    | 84                         | 2%            |
| B.Pertussis/Parapertussis        |   | 8                                                         | 55                                                     | 14.5%                          | 0                                                         | 4                                                      | 0.0%                           | 1,033                    | 94                         | 9%            |
| Human Metapneumovirus            |   | 6                                                         | 264                                                    | 2.3%                           | 3                                                         | 37                                                     | 8.1%                           | 3,807                    | 50                         | 1%            |
| Parainfluenza                    |   | 4                                                         | 264                                                    | 1.5%                           | 3                                                         | 37                                                     | 8.1%                           | 3,807                    | 266                        | 7%            |
| Chlamydia Pneumoniae             |   | 0                                                         | 264                                                    | 0.0%                           | 0                                                         | 37                                                     | 0.0%                           | 3,807                    | 0                          | 0%            |
| Enterovirus,CSF                  |   | 0                                                         | 0                                                      | -                              | 0                                                         | 0                                                      | -                              | 10                       | 2                          | 20%           |
| Mycoplasma Pneumoniae            |   | 0                                                         | 264                                                    | 0.0%                           | 0                                                         | 37                                                     | 0.0%                           | 3,807                    | 10                         | 0%            |