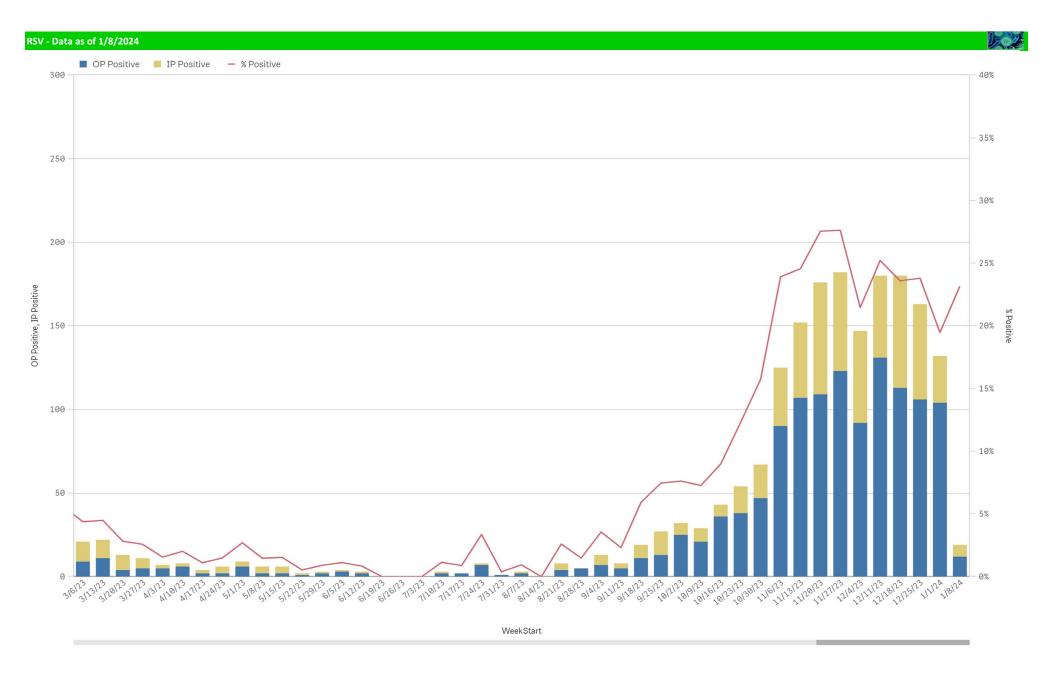

| Component Group                  | Q | Pathogen Positive<br>Previous Week<br>1/1/2024 - 1/7/2024 | Pathogen Tests<br>Previous Week<br>1/1/2024 - 1/7/2024 | Previous Week<br>Positive Rate | Pathogen Positive<br>Current WTD*<br>1/8/2024 - 1/14/2024 | Pathogen Tests<br>Current WTD*<br>1/8/2024 - 1/14/2024 | Current WTD**<br>Positive Rate | Pathogen<br>Tested YTD** | Pathogen Positive<br>YTD** | Positive Rate |
|----------------------------------|---|-----------------------------------------------------------|--------------------------------------------------------|--------------------------------|-----------------------------------------------------------|--------------------------------------------------------|--------------------------------|--------------------------|----------------------------|---------------|
| Totals                           |   | 406                                                       | 1,808                                                  | 22.5%                          | 45                                                        | 212                                                    | 21.2%                          | 28,415                   | 5,090                      | 18%           |
| RSV                              |   | 132                                                       | 678                                                    | 19.5%                          | 19                                                        | 82                                                     | 23.2%                          | 8,210                    | 1,681                      | 20%           |
| COVID-19(SARS-CoV-2,PCR)         |   | 83                                                        | 939                                                    | 8.8%                           | 9                                                         | 93                                                     | 9.7%                           | 15,649                   | 877                        | 6%            |
| Influenza A                      |   | 82                                                        | 678                                                    | 12.1%                          | 6                                                         | 82                                                     | 7.3%                           | 8,212                    | 835                        | 10%           |
| Human Rhinovirus/Enterovirus     |   | 58                                                        | 264                                                    | 22.0%                          | 6                                                         | 37                                                     | 16.2%                          | 3,807                    | 1,121                      | 29%           |
| Influenza B                      |   | 32                                                        | 678                                                    | 4.7%                           | 1                                                         | 82                                                     | 1.2%                           | 8,212                    | 133                        | 2%            |
| Adenovirus                       |   | 16                                                        | 264                                                    | 6.1%                           | 3                                                         | 37                                                     | 8.1%                           | 3,807                    | 183                        | 5%            |
| Coronavirus(other than COVID-19) |   | 13                                                        | 264                                                    | 4.9%                           | 1                                                         | 37                                                     | 2.7%                           | 3,807                    | 84                         | 2%            |
| B.Pertussis/Parapertussis        |   | 8                                                         | 55                                                     | 14.5%                          | 0                                                         | 4                                                      | 0.0%                           | 1,033                    | 94                         | 9%            |
| Human Metapneumovirus            |   | 6                                                         | 264                                                    | 2.3%                           | 3                                                         | 37                                                     | 8.1%                           | 3,807                    | 50                         | 1%            |
| Parainfluenza                    |   | 4                                                         | 264                                                    | 1.5%                           | 3                                                         | 37                                                     | 8.1%                           | 3,807                    | 266                        | 7%            |
| Chlamydia Pneumoniae             |   | 0                                                         | 264                                                    | 0.0%                           | 0                                                         | 37                                                     | 0.0%                           | 3,807                    | 0                          | 0%            |
| Enterovirus,CSF                  |   | 0                                                         | 0                                                      | -                              | 0                                                         | 0                                                      | -                              | 10                       | 2                          | 20%           |
| Mycoplasma Pneumoniae            |   | 0                                                         | 264                                                    | 0.0%                           | 0                                                         | 37                                                     | 0.0%                           | 3,807                    | 10                         | 0%            |