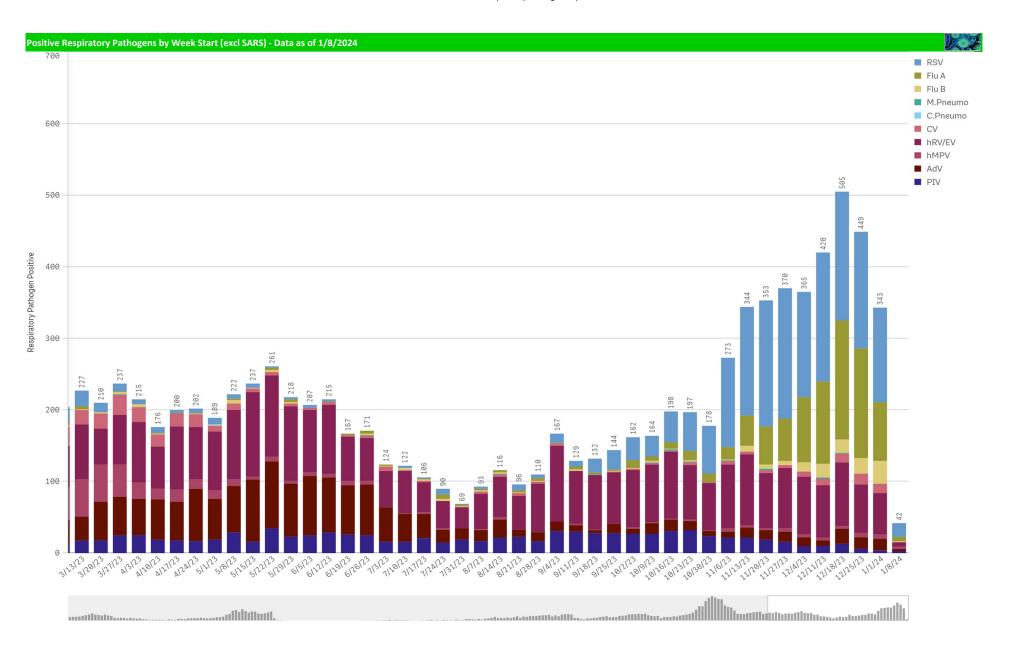

| Component Group                  | Q | Pathogen Positive<br>Previous Week<br>1/1/2024 - 1/7/2024 | Pathogen Tests<br>Previous Week<br>1/1/2024 - 1/7/2024 | Previous Week<br>Positive Rate | Pathogen Positive<br>Current WTD*<br>1/8/2024 - 1/14/2024 | Pathogen Tests<br>Current WTD*<br>1/8/2024 - 1/14/2024 | Current WTD**<br>Positive Rate | Pathogen<br>Tested YTD** | Pathogen Positive<br>YTD** | Positive Rate |
|----------------------------------|---|-----------------------------------------------------------|--------------------------------------------------------|--------------------------------|-----------------------------------------------------------|--------------------------------------------------------|--------------------------------|--------------------------|----------------------------|---------------|
| Totals                           |   | 406                                                       | 1,808                                                  | 22.5%                          | 45                                                        | 212                                                    | 21.2%                          | 28,415                   | 5,090                      | 18%           |
| RSV                              |   | 132                                                       | 678                                                    | 19.5%                          | 19                                                        | 82                                                     | 23.2%                          | 8,210                    | 1,681                      | 20%           |
| COVID-19(SARS-CoV-2,PCR)         |   | 83                                                        | 939                                                    | 8.8%                           | 9                                                         | 93                                                     | 9.7%                           | 15,649                   | 877                        | 6%            |
| Influenza A                      |   | 82                                                        | 678                                                    | 12.1%                          | 6                                                         | 82                                                     | 7.3%                           | 8,212                    | 835                        | 10%           |
| Human Rhinovirus/Enterovirus     |   | 58                                                        | 264                                                    | 22.0%                          | 6                                                         | 37                                                     | 16.2%                          | 3,807                    | 1,121                      | 29%           |
| Influenza B                      |   | 32                                                        | 678                                                    | 4.7%                           | 1                                                         | 82                                                     | 1.2%                           | 8,212                    | 133                        | 2%            |
| Adenovirus                       |   | 16                                                        | 264                                                    | 6.1%                           | 3                                                         | 37                                                     | 8.1%                           | 3,807                    | 183                        | 5%            |
| Coronavirus(other than COVID-19) |   | 13                                                        | 264                                                    | 4.9%                           | 1                                                         | 37                                                     | 2.7%                           | 3,807                    | 84                         | 2%            |
| B.Pertussis/Parapertussis        |   | 8                                                         | 55                                                     | 14.5%                          | 0                                                         | 4                                                      | 0.0%                           | 1,033                    | 94                         | 9%            |
| Human Metapneumovirus            |   | 6                                                         | 264                                                    | 2.3%                           | 3                                                         | 37                                                     | 8.1%                           | 3,807                    | 50                         | 1%            |
| Parainfluenza                    |   | 4                                                         | 264                                                    | 1.5%                           | 3                                                         | 37                                                     | 8.1%                           | 3,807                    | 266                        | 7%            |
| Chlamydia Pneumoniae             |   | 0                                                         | 264                                                    | 0.0%                           | 0                                                         | 37                                                     | 0.0%                           | 3,807                    | 0                          | 0%            |
| Enterovirus,CSF                  |   | 0                                                         | 0                                                      | -                              | 0                                                         | 0                                                      | -                              | 10                       | 2                          | 20%           |
| Mycoplasma Pneumoniae            |   | 0                                                         | 264                                                    | 0.0%                           | 0                                                         | 37                                                     | 0.0%                           | 3,807                    | 10                         | 0%            |