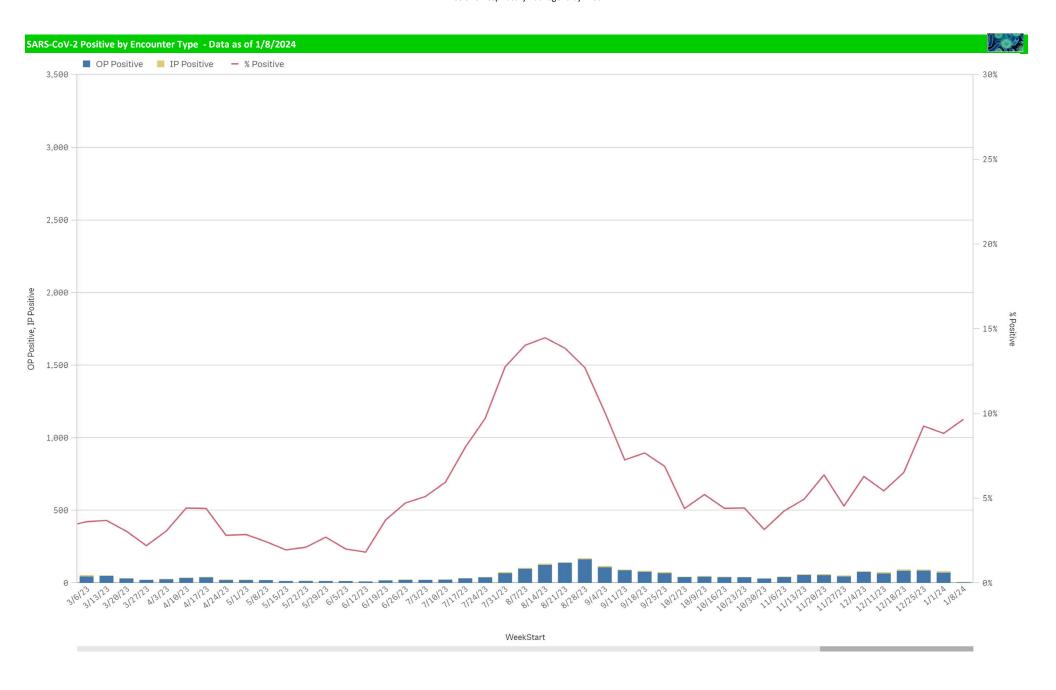

| Component Group                  | Q | Pathogen Positive<br>Previous Week<br>1/1/2024 - 1/7/2024 | Pathogen Tests<br>Previous Week<br>1/1/2024 - 1/7/2024 | Previous Week<br>Positive Rate | Pathogen Positive<br>Current WTD*<br>1/8/2024 - 1/14/2024 | Pathogen Tests<br>Current WTD*<br>1/8/2024 - 1/14/2024 | Current WTD**<br>Positive Rate | Pathogen<br>Tested YTD** | Pathogen Positive<br>YTD** | Positive Rate |
|----------------------------------|---|-----------------------------------------------------------|--------------------------------------------------------|--------------------------------|-----------------------------------------------------------|--------------------------------------------------------|--------------------------------|--------------------------|----------------------------|---------------|
| Totals                           |   | 406                                                       | 1,808                                                  | 22.5%                          | 45                                                        | 212                                                    | 21.2%                          | 28,415                   | 5,090                      | 18%           |
| RSV                              |   | 132                                                       | 678                                                    | 19.5%                          | 19                                                        | 82                                                     | 23.2%                          | 8,210                    | 1,681                      | 20%           |
| COVID-19(SARS-CoV-2,PCR)         |   | 83                                                        | 939                                                    | 8.8%                           | 9                                                         | 93                                                     | 9.7%                           | 15,649                   | 877                        | 6%            |
| Influenza A                      |   | 82                                                        | 678                                                    | 12.1%                          | 6                                                         | 82                                                     | 7.3%                           | 8,212                    | 835                        | 10%           |
| Human Rhinovirus/Enterovirus     |   | 58                                                        | 264                                                    | 22.0%                          | 6                                                         | 37                                                     | 16.2%                          | 3,807                    | 1,121                      | 29%           |
| Influenza B                      |   | 32                                                        | 678                                                    | 4.7%                           | 1                                                         | 82                                                     | 1.2%                           | 8,212                    | 133                        | 2%            |
| Adenovirus                       |   | 16                                                        | 264                                                    | 6.1%                           | 3                                                         | 37                                                     | 8.1%                           | 3,807                    | 183                        | 5%            |
| Coronavirus(other than COVID-19) |   | 13                                                        | 264                                                    | 4.9%                           | 1                                                         | 37                                                     | 2.7%                           | 3,807                    | 84                         | 2%            |
| B.Pertussis/Parapertussis        |   | 8                                                         | 55                                                     | 14.5%                          | 0                                                         | 4                                                      | 0.0%                           | 1,033                    | 94                         | 9%            |
| Human Metapneumovirus            |   | 6                                                         | 264                                                    | 2.3%                           | 3                                                         | 37                                                     | 8.1%                           | 3,807                    | 50                         | 1%            |
| Parainfluenza                    |   | 4                                                         | 264                                                    | 1.5%                           | 3                                                         | 37                                                     | 8.1%                           | 3,807                    | 266                        | 7%            |
| Chlamydia Pneumoniae             |   | 0                                                         | 264                                                    | 0.0%                           | 0                                                         | 37                                                     | 0.0%                           | 3,807                    | 0                          | 0%            |
| Enterovirus,CSF                  |   | 0                                                         | 0                                                      | -                              | 0                                                         | 0                                                      | -                              | 10                       | 2                          | 20%           |
| Mycoplasma Pneumoniae            |   | 0                                                         | 264                                                    | 0.0%                           | 0                                                         | 37                                                     | 0.0%                           | 3,807                    | 10                         | 0%            |