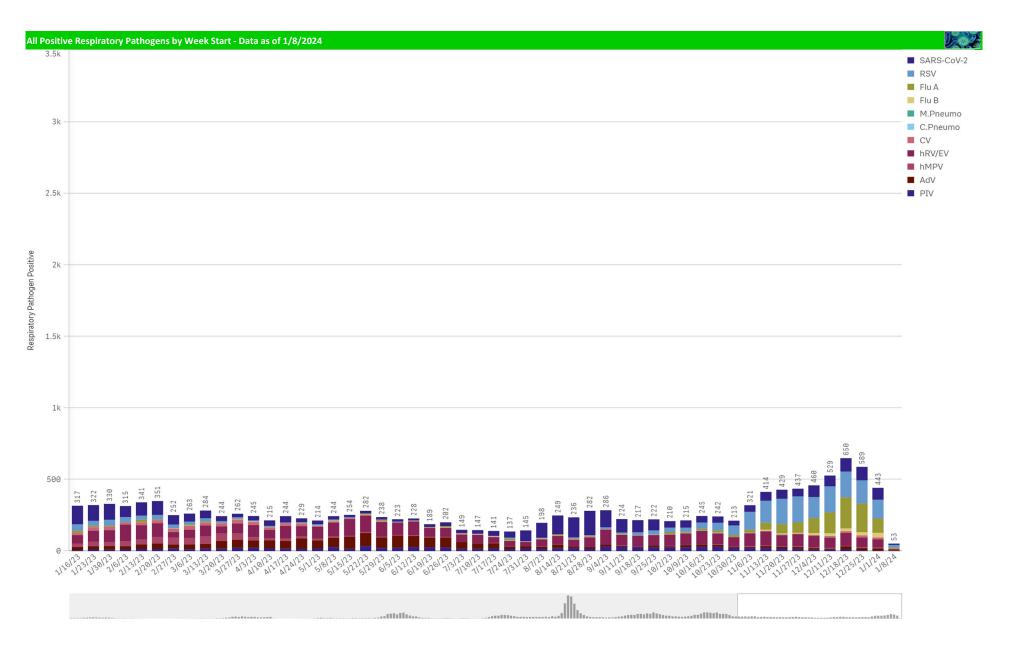

| Component Group                  | Q | Pathogen Positive<br>Previous Week<br>1/1/2024 - 1/7/2024 | Pathogen Tests<br>Previous Week<br>1/1/2024 - 1/7/2024 | Previous Week<br>Positive Rate | Pathogen Positive<br>Current WTD*<br>1/8/2024 - 1/14/2024 | Pathogen Tests<br>Current WTD*<br>1/8/2024 - 1/14/2024 | Current WTD**<br>Positive Rate | Pathogen<br>Tested YTD** | Pathogen Positive<br>YTD** | Positive Rate |
|----------------------------------|---|-----------------------------------------------------------|--------------------------------------------------------|--------------------------------|-----------------------------------------------------------|--------------------------------------------------------|--------------------------------|--------------------------|----------------------------|---------------|
| Totals                           |   | 406                                                       | 1,808                                                  | 22.5%                          | 45                                                        | 212                                                    | 21.2%                          | 28,415                   | 5,090                      | 18%           |
| RSV                              |   | 132                                                       | 678                                                    | 19.5%                          | 19                                                        | 82                                                     | 23.2%                          | 8,210                    | 1,681                      | 20%           |
| COVID-19(SARS-CoV-2,PCR)         |   | 83                                                        | 939                                                    | 8.8%                           | 9                                                         | 93                                                     | 9.7%                           | 15,649                   | 877                        | 6%            |
| Influenza A                      |   | 82                                                        | 678                                                    | 12.1%                          | 6                                                         | 82                                                     | 7.3%                           | 8,212                    | 835                        | 10%           |
| Human Rhinovirus/Enterovirus     |   | 58                                                        | 264                                                    | 22.0%                          | 6                                                         | 37                                                     | 16.2%                          | 3,807                    | 1,121                      | 29%           |
| Influenza B                      |   | 32                                                        | 678                                                    | 4.7%                           | 1                                                         | 82                                                     | 1.2%                           | 8,212                    | 133                        | 2%            |
| Adenovirus                       |   | 16                                                        | 264                                                    | 6.1%                           | 3                                                         | 37                                                     | 8.1%                           | 3,807                    | 183                        | 5%            |
| Coronavirus(other than COVID-19) |   | 13                                                        | 264                                                    | 4.9%                           | 1                                                         | 37                                                     | 2.7%                           | 3,807                    | 84                         | 2%            |
| B.Pertussis/Parapertussis        |   | 8                                                         | 55                                                     | 14.5%                          | 0                                                         | 4                                                      | 0.0%                           | 1,033                    | 94                         | 9%            |
| Human Metapneumovirus            |   | 6                                                         | 264                                                    | 2.3%                           | 3                                                         | 37                                                     | 8.1%                           | 3,807                    | 50                         | 1%            |
| Parainfluenza                    |   | 4                                                         | 264                                                    | 1.5%                           | 3                                                         | 37                                                     | 8.1%                           | 3,807                    | 266                        | 7%            |
| Chlamydia Pneumoniae             |   | 0                                                         | 264                                                    | 0.0%                           | 0                                                         | 37                                                     | 0.0%                           | 3,807                    | 0                          | 0%            |
| Enterovirus,CSF                  |   | 0                                                         | 0                                                      | -                              | 0                                                         | 0                                                      | -                              | 10                       | 2                          | 20%           |
| Mycoplasma Pneumoniae            |   | 0                                                         | 264                                                    | 0.0%                           | 0                                                         | 37                                                     | 0.0%                           | 3,807                    | 10                         | 0%            |