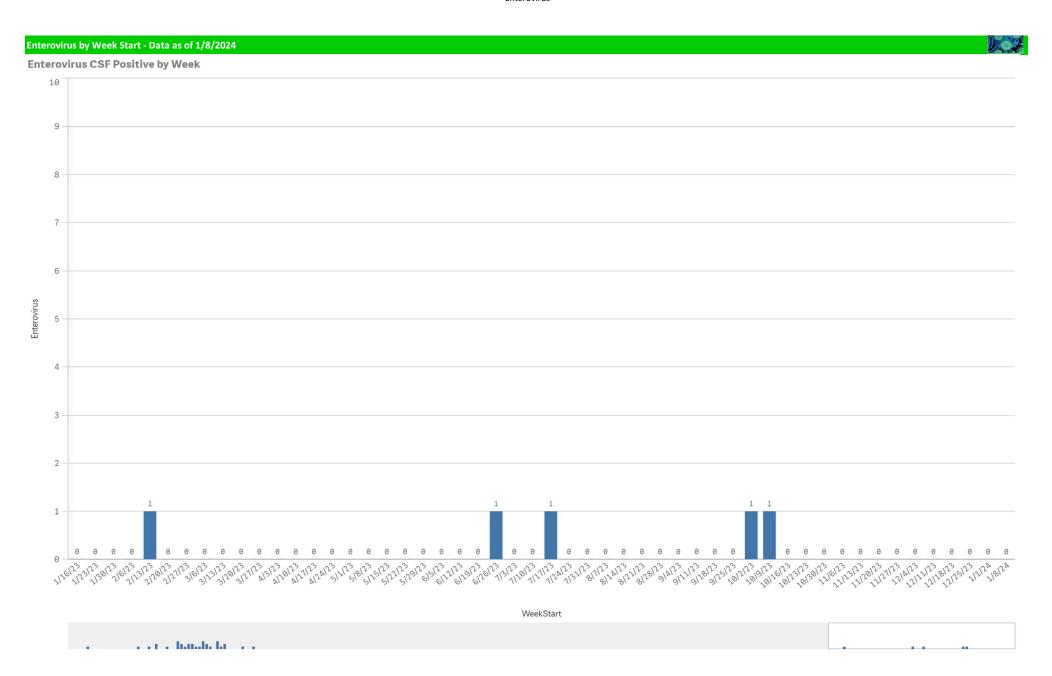

| Component Group                  | Q | Pathogen Positive<br>Previous Week<br>1/1/2024 - 1/7/2024 | Pathogen Tests<br>Previous Week<br>1/1/2024 - 1/7/2024 | Previous Week<br>Positive Rate | Pathogen Positive<br>Current WTD*<br>1/8/2024 - 1/14/2024 | Pathogen Tests<br>Current WTD*<br>1/8/2024 - 1/14/2024 | Current WTD**<br>Positive Rate | Pathogen<br>Tested YTD** | Pathogen Positive<br>YTD** | Positive Rate |
|----------------------------------|---|-----------------------------------------------------------|--------------------------------------------------------|--------------------------------|-----------------------------------------------------------|--------------------------------------------------------|--------------------------------|--------------------------|----------------------------|---------------|
| Totals                           |   | 406                                                       | 1,808                                                  | 22.5%                          | 45                                                        | 212                                                    | 21.2%                          | 28,415                   | 5,090                      | 18%           |
| RSV                              |   | 132                                                       | 678                                                    | 19.5%                          | 19                                                        | 82                                                     | 23.2%                          | 8,210                    | 1,681                      | 20%           |
| COVID-19(SARS-CoV-2,PCR)         |   | 83                                                        | 939                                                    | 8.8%                           | 9                                                         | 93                                                     | 9.7%                           | 15,649                   | 877                        | 6%            |
| Influenza A                      |   | 82                                                        | 678                                                    | 12.1%                          | 6                                                         | 82                                                     | 7.3%                           | 8,212                    | 835                        | 10%           |
| Human Rhinovirus/Enterovirus     |   | 58                                                        | 264                                                    | 22.0%                          | 6                                                         | 37                                                     | 16.2%                          | 3,807                    | 1,121                      | 29%           |
| Influenza B                      |   | 32                                                        | 678                                                    | 4.7%                           | 1                                                         | 82                                                     | 1.2%                           | 8,212                    | 133                        | 2%            |
| Adenovirus                       |   | 16                                                        | 264                                                    | 6.1%                           | 3                                                         | 37                                                     | 8.1%                           | 3,807                    | 183                        | 5%            |
| Coronavirus(other than COVID-19) |   | 13                                                        | 264                                                    | 4.9%                           | 1                                                         | 37                                                     | 2.7%                           | 3,807                    | 84                         | 2%            |
| B.Pertussis/Parapertussis        |   | 8                                                         | 55                                                     | 14.5%                          | 0                                                         | 4                                                      | 0.0%                           | 1,033                    | 94                         | 9%            |
| Human Metapneumovirus            |   | 6                                                         | 264                                                    | 2.3%                           | 3                                                         | 37                                                     | 8.1%                           | 3,807                    | 50                         | 1%            |
| Parainfluenza                    |   | 4                                                         | 264                                                    | 1.5%                           | 3                                                         | 37                                                     | 8.1%                           | 3,807                    | 266                        | 7%            |
| Chlamydia Pneumoniae             |   | 0                                                         | 264                                                    | 0.0%                           | 0                                                         | 37                                                     | 0.0%                           | 3,807                    | 0                          | 0%            |
| Enterovirus,CSF                  |   | 0                                                         | 0                                                      | -                              | 0                                                         | 0                                                      | -                              | 10                       | 2                          | 20%           |
| Mycoplasma Pneumoniae            |   | 0                                                         | 264                                                    | 0.0%                           | 0                                                         | 37                                                     | 0.0%                           | 3,807                    | 10                         | 0%            |