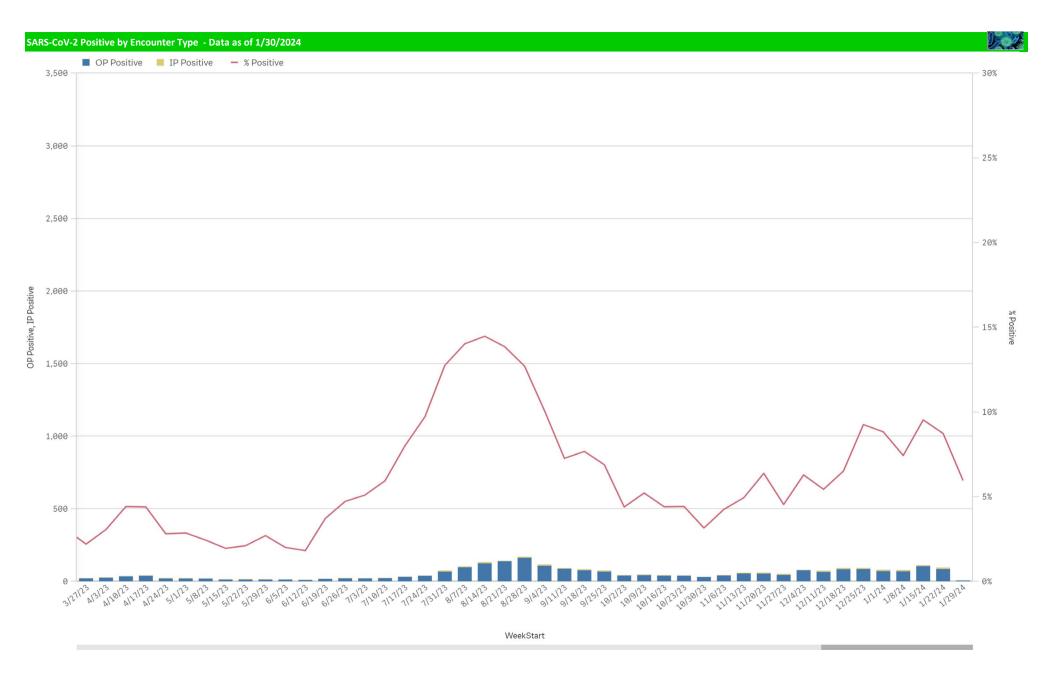

| 276                                                      | 0.0%                           | 0                                                         | 31                                                     | 0.0%                        | 4,646                    | 11                         | 0%            |

<sup>\*</sup>Current WTD may not be a completed week, depending on when the data is being reviewed. Refer to data date on page header for reference.

<sup>\*\*</sup>YTD for this data starts on the first Monday in October.

\*Current WTD may not be a complete week, dependingon when data is being reviewed. Refer to data date on page header for reference.

<sup>\*\*</sup>YTD for this data starts on the first Monday in October.













## B. Pert/Parap Positives by Week Start - Data as of 1/30/2024 B. Pertussis/Parapertussis Positives by Week 10 Bordetella WeekStart B.pertussis / B.parapertussis % Positive by Week 25% 20% Bordetella 10% 5% WeekStart