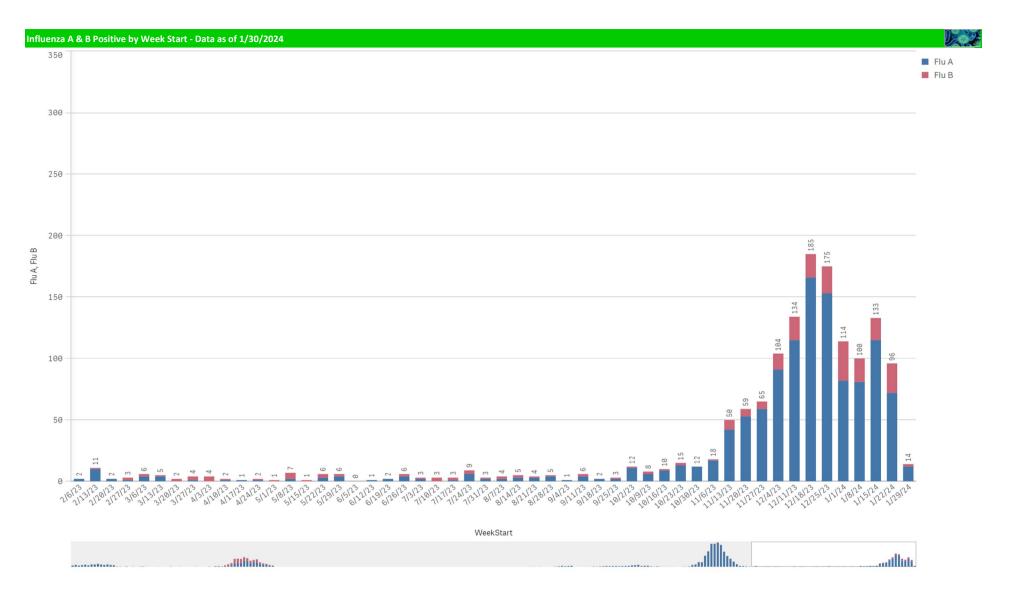

| Component Group                  | Q | Pathogen Positive<br>Previous Week<br>1/22/2024 - 1/28/2024 | Pathogen Tests<br>Previous Week<br>1/22/2024 - 1/28/2024 | Previous Week<br>Positive Rate | Pathogen Positive<br>Current WTD*<br>1/29/2024 - 2/4/2024 | Pathogen Tests<br>Current WTD*<br>1/29/2024 - 2/4/2024 | Current WTD** Positive Rate | Pathogen<br>Tested YTD** | Pathogen Positive<br>YTD** | Positive Rate |
|----------------------------------|---|-------------------------------------------------------------|----------------------------------------------------------|--------------------------------|-----------------------------------------------------------|--------------------------------------------------------|-----------------------------|--------------------------|----------------------------|---------------|
| Totals                           |   | 378                                                         | 2,035                                                    | 18.6%                          | 49                                                        | 241                                                    | 20.3%                       | 34,609                   | 6,273                      | 18%           |
| COVID-19(SARS-CoV-2,PCR)         |   | 97                                                          | 1,109                                                    | 8.7%                           | 8                                                         | 134                                                    | 6.0%                        | 19,079                   | 1,168                      | 6%            |
| RSV                              |   | 85                                                          | 644                                                      | 13.2%                          | 14                                                        | 96                                                     | 14.6%                       | 10,222                   | 1,955                      | 19%           |
| Influenza A                      |   | 72                                                          | 644                                                      | 11.2%                          | 12                                                        | 96                                                     | 12.5%                       | 10,224                   | 1,109                      | 11%           |
| Human Rhinovirus/Enterovirus     |   | 66                                                          | 276                                                      | 23.9%                          | 9                                                         | 31                                                     | 29.0%                       | 4,646                    | 1,327                      | 29%           |
| Coronavirus(other than COVID-19) |   | 24                                                          | 276                                                      | 8.7%                           | 2                                                         | 31                                                     | 6.5%                        | 4,646                    | 130                        | 3%            |
| Influenza B                      |   | 24                                                          | 644                                                      | 3.7%                           | 2                                                         | 96                                                     | 2.1%                        | 10,224                   | 195                        | 2%            |
| Adenovirus                       |   | 17                                                          | 276                                                      | 6.2%                           | 1                                                         | 31                                                     | 3.2%                        | 4,646                    | 222                        | 5%            |
| Human Metapneumovirus            |   | 13                                                          | 276                                                      | 4.7%                           | 2                                                         | 31                                                     | 6.5%                        | 4,646                    | 80                         | 2%            |
| Parainfluenza                    |   | 6                                                           | 276                                                      | 2.2%                           | 0                                                         | 31                                                     | 0.0%                        | 4,646                    | 282                        | 6%            |
| B.Pertussis/Parapertussis        |   | 2                                                           | 76                                                       | 2.6%                           | 1                                                         | 9                                                      | 11.1%                       | 1,209                    | 107                        | 9%            |
| Chlamydia Pneumoniae             |   | 0                                                           | 276                                                      | 0.0%                           | 0                                                         | 31                                                     | 0.0%                        | 4,646                    | 0                          | 0%            |
| Enterovirus,CSF                  |   | 0                                                           | 1                                                        | 0.0%                           | 0                                                         | 1                                                      | 0.0%                        | 12                       | 2                          | 17%           |
| Mycoplasma Pneumoniae            |   | 0                                                           | 276                                                      | 0.0%                           | 0                                                         | 31                                                     | 0.0%                        | 4,646                    | 11                         | 0%            |