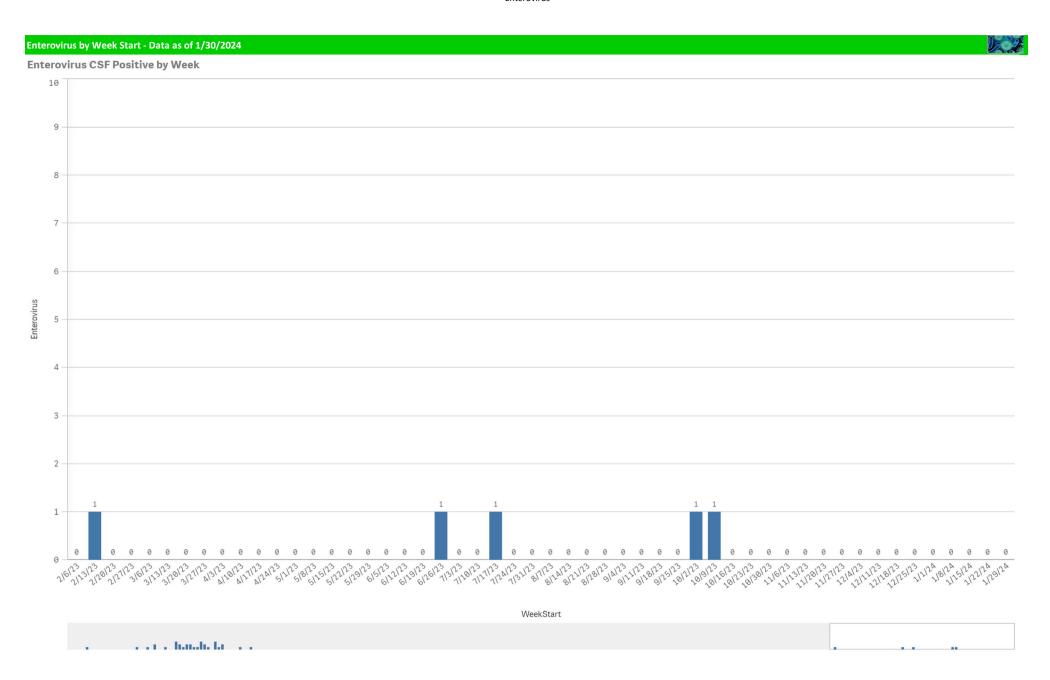

| Component Group                  | Q | Pathogen Positive<br>Previous Week<br>1/22/2024 - 1/28/2024 | Pathogen Tests<br>Previous Week<br>1/22/2024 - 1/28/2024 | Previous Week<br>Positive Rate | Pathogen Positive<br>Current WTD*<br>1/29/2024 - 2/4/2024 | Pathogen Tests<br>Current WTD*<br>1/29/2024 - 2/4/2024 | Current WTD** Positive Rate | Pathogen<br>Tested YTD** | Pathogen Positive<br>YTD** | Positive Rate |
|----------------------------------|---|-------------------------------------------------------------|----------------------------------------------------------|--------------------------------|-----------------------------------------------------------|--------------------------------------------------------|-----------------------------|--------------------------|----------------------------|---------------|
| Totals                           |   | 378                                                         | 2,035                                                    | 18.6%                          | 49                                                        | 241                                                    | 20.3%                       | 34,609                   | 6,273                      | 18%           |
| COVID-19(SARS-CoV-2,PCR)         |   | 97                                                          | 1,109                                                    | 8.7%                           | 8                                                         | 134                                                    | 6.0%                        | 19,079                   | 1,168                      | 6%            |
| RSV                              |   | 85                                                          | 644                                                      | 13.2%                          | 14                                                        | 96                                                     | 14.6%                       | 10,222                   | 1,955                      | 19%           |
| Influenza A                      |   | 72                                                          | 644                                                      | 11.2%                          | 12                                                        | 96                                                     | 12.5%                       | 10,224                   | 1,109                      | 11%           |
| Human Rhinovirus/Enterovirus     |   | 66                                                          | 276                                                      | 23.9%                          | 9                                                         | 31                                                     | 29.0%                       | 4,646                    | 1,327                      | 29%           |
| Coronavirus(other than COVID-19) |   | 24                                                          | 276                                                      | 8.7%                           | 2                                                         | 31                                                     | 6.5%                        | 4,646                    | 130                        | 3%            |
| Influenza B                      |   | 24                                                          | 644                                                      | 3.7%                           | 2                                                         | 96                                                     | 2.1%                        | 10,224                   | 195                        | 2%            |
| Adenovirus                       |   | 17                                                          | 276                                                      | 6.2%                           | 1                                                         | 31                                                     | 3.2%                        | 4,646                    | 222                        | 5%            |
| Human Metapneumovirus            |   | 13                                                          | 276                                                      | 4.7%                           | 2                                                         | 31                                                     | 6.5%                        | 4,646                    | 80                         | 2%            |
| Parainfluenza                    |   | 6                                                           | 276                                                      | 2.2%                           | 0                                                         | 31                                                     | 0.0%                        | 4,646                    | 282                        | 6%            |
| B.Pertussis/Parapertussis        |   | 2                                                           | 76                                                       | 2.6%                           | 1                                                         | 9                                                      | 11.1%                       | 1,209                    | 107                        | 9%            |
| Chlamydia Pneumoniae             |   | 0                                                           | 276                                                      | 0.0%                           | 0                                                         | 31                                                     | 0.0%                        | 4,646                    | 0                          | 0%            |
| Enterovirus,CSF                  |   | 0                                                           | 1                                                        | 0.0%                           | 0                                                         | 1                                                      | 0.0%                        | 12                       | 2                          | 17%           |
| Mycoplasma Pneumoniae            |   | 0                                                           | 276                                                      | 0.0%                           | 0                                                         | 31                                                     | 0.0%                        | 4,646                    | 11                         | 0%            |