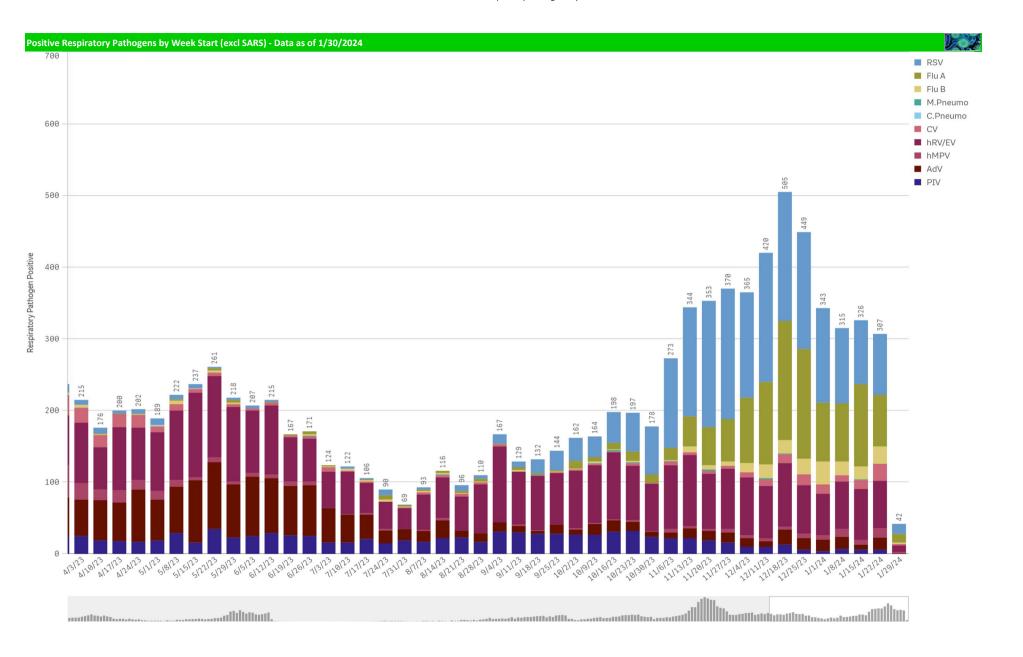

| 276                                                      | 0.0%                           | 0                                                         | 31                                                     | 0.0%                        | 4,646                    | 11                         | 0%            |

<sup>\*</sup>Current WTD may not be a completed week, depending on when the data is being reviewed. Refer to data date on page header for reference.

<sup>\*\*</sup>YTD for this data starts on the first Monday in October.

\*Current WTD may not be a complete week, dependingon when data is being reviewed. Refer to data date on page header for reference.

<sup>\*\*</sup>YTD for this data starts on the first Monday in October.













## B. Pert/Parap Positives by Week Start - Data as of 1/30/2024 B. Pertussis/Parapertussis Positives by Week 10 Bordetella WeekStart B.pertussis / B.parapertussis % Positive by Week 25% 20% Bordetella 10% 5% WeekStart