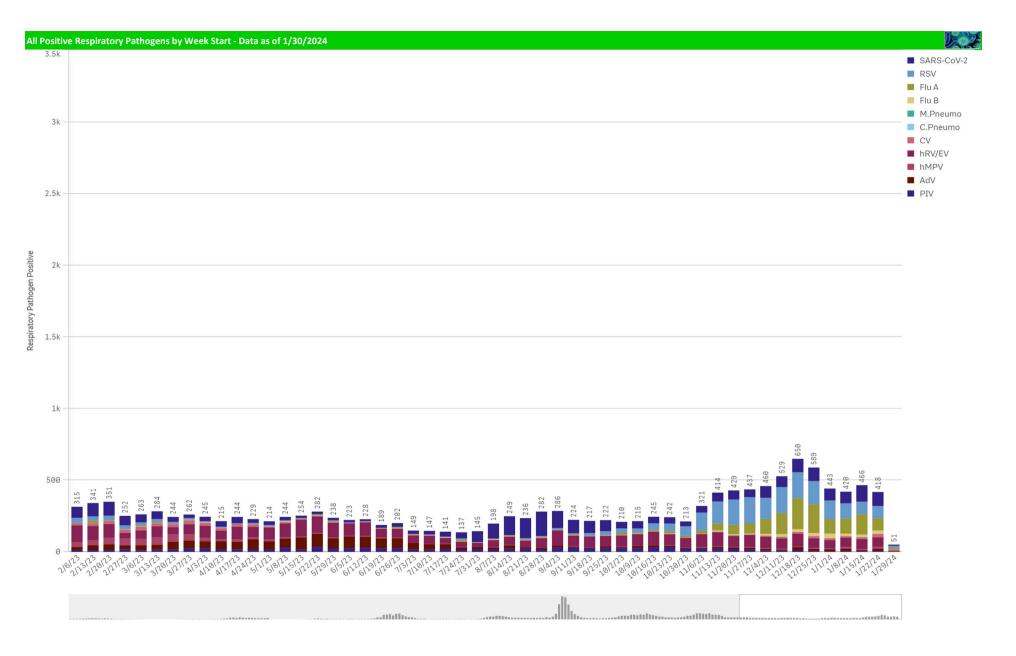

| 276                                                      | 0.0%                           | 0                                                         | 31                                                     | 0.0%                        | 4,646                    | 11                         | 0%            |

<sup>\*</sup>Current WTD may not be a completed week, depending on when the data is being reviewed. Refer to data date on page header for reference.

<sup>\*\*</sup>YTD for this data starts on the first Monday in October.

\*Current WTD may not be a complete week, dependingon when data is being reviewed. Refer to data date on page header for reference.

<sup>\*\*</sup>YTD for this data starts on the first Monday in October.













## B. Pert/Parap Positives by Week Start - Data as of 1/30/2024 B. Pertussis/Parapertussis Positives by Week 10 Bordetella WeekStart B.pertussis / B.parapertussis % Positive by Week 25% 20% Bordetella 10% 5% WeekStart