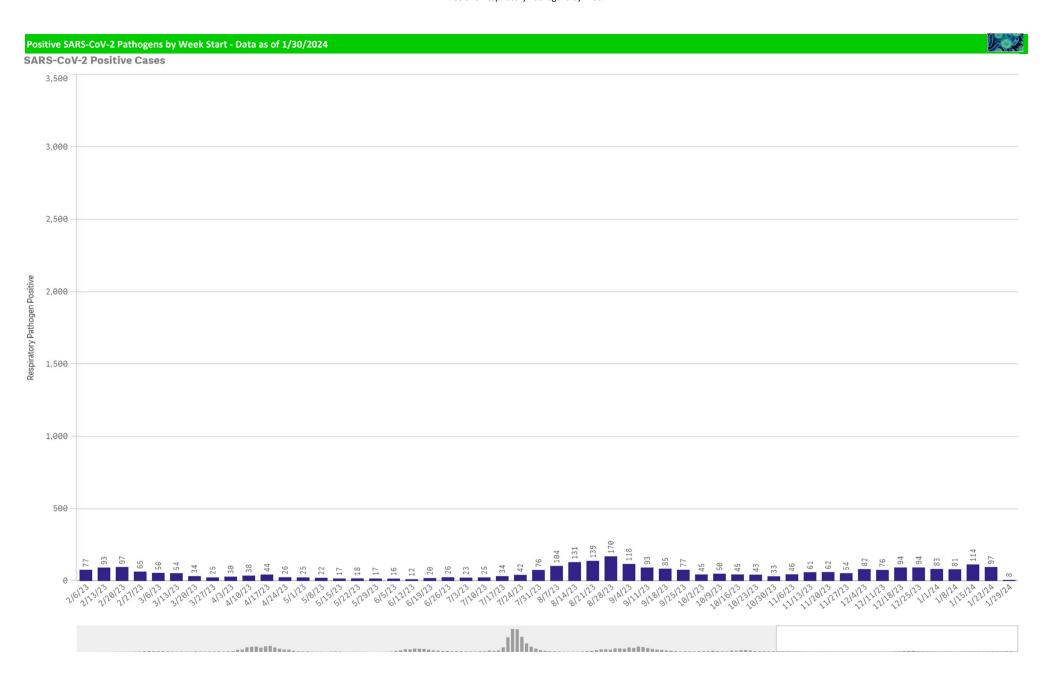

| 276                                                      | 0.0%                           | 0                                                         | 31                                                     | 0.0%                        | 4,646                    | 11                         | 0%            |

<sup>\*</sup>Current WTD may not be a completed week, depending on when the data is being reviewed. Refer to data date on page header for reference.

<sup>\*\*</sup>YTD for this data starts on the first Monday in October.

\*Current WTD may not be a complete week, dependingon when data is being reviewed. Refer to data date on page header for reference.

<sup>\*\*</sup>YTD for this data starts on the first Monday in October.













## B. Pert/Parap Positives by Week Start - Data as of 1/30/2024 B. Pertussis/Parapertussis Positives by Week 10 Bordetella WeekStart B.pertussis / B.parapertussis % Positive by Week 25% 20% Bordetella 10% 5% WeekStart