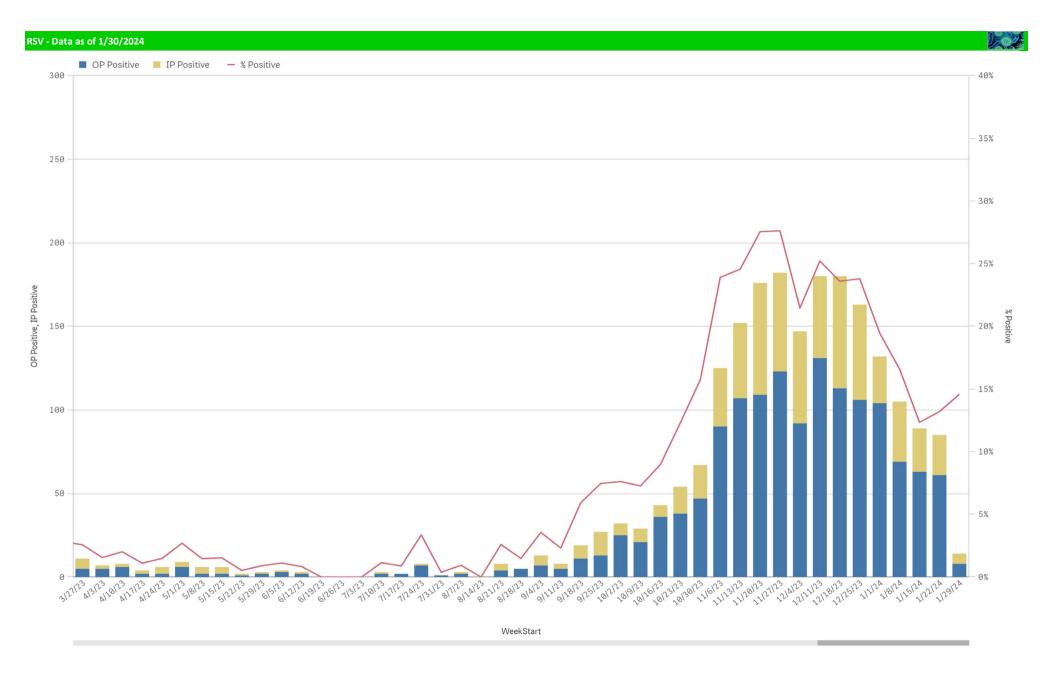

| Component Group                  | Q | Pathogen Positive<br>Previous Week<br>1/22/2024 - 1/28/2024 | Pathogen Tests<br>Previous Week<br>1/22/2024 - 1/28/2024 | Previous Week<br>Positive Rate | Pathogen Positive<br>Current WTD*<br>1/29/2024 - 2/4/2024 | Pathogen Tests<br>Current WTD*<br>1/29/2024 - 2/4/2024 | Current WTD** Positive Rate | Pathogen<br>Tested YTD** | Pathogen Positive<br>YTD** | Positive Rate |
|----------------------------------|---|-------------------------------------------------------------|----------------------------------------------------------|--------------------------------|-----------------------------------------------------------|--------------------------------------------------------|-----------------------------|--------------------------|----------------------------|---------------|
| Totals                           |   | 378                                                         | 2,035                                                    | 18.6%                          | 49                                                        | 241                                                    | 20.3%                       | 34,609                   | 6,273                      | 18%           |
| COVID-19(SARS-CoV-2,PCR)         |   | 97                                                          | 1,109                                                    | 8.7%                           | 8                                                         | 134                                                    | 6.0%                        | 19,079                   | 1,168                      | 6%            |
| RSV                              |   | 85                                                          | 644                                                      | 13.2%                          | 14                                                        | 96                                                     | 14.6%                       | 10,222                   | 1,955                      | 19%           |
| Influenza A                      |   | 72                                                          | 644                                                      | 11.2%                          | 12                                                        | 96                                                     | 12.5%                       | 10,224                   | 1,109                      | 11%           |
| Human Rhinovirus/Enterovirus     |   | 66                                                          | 276                                                      | 23.9%                          | 9                                                         | 31                                                     | 29.0%                       | 4,646                    | 1,327                      | 29%           |
| Coronavirus(other than COVID-19) |   | 24                                                          | 276                                                      | 8.7%                           | 2                                                         | 31                                                     | 6.5%                        | 4,646                    | 130                        | 3%            |
| Influenza B                      |   | 24                                                          | 644                                                      | 3.7%                           | 2                                                         | 96                                                     | 2.1%                        | 10,224                   | 195                        | 2%            |
| Adenovirus                       |   | 17                                                          | 276                                                      | 6.2%                           | 1                                                         | 31                                                     | 3.2%                        | 4,646                    | 222                        | 5%            |
| Human Metapneumovirus            |   | 13                                                          | 276                                                      | 4.7%                           | 2                                                         | 31                                                     | 6.5%                        | 4,646                    | 80                         | 2%            |
| Parainfluenza                    |   | 6                                                           | 276                                                      | 2.2%                           | 0                                                         | 31                                                     | 0.0%                        | 4,646                    | 282                        | 6%            |
| B.Pertussis/Parapertussis        |   | 2                                                           | 76                                                       | 2.6%                           | 1                                                         | 9                                                      | 11.1%                       | 1,209                    | 107                        | 9%            |
| Chlamydia Pneumoniae             |   | 0                                                           | 276                                                      | 0.0%                           | 0                                                         | 31                                                     | 0.0%                        | 4,646                    | 0                          | 0%            |
| Enterovirus,CSF                  |   | 0                                                           | 1                                                        | 0.0%                           | 0                                                         | 1                                                      | 0.0%                        | 12                       | 2                          | 17%           |
| Mycoplasma Pneumoniae            |   | 0                                                           | 276                                                      | 0.0%                           | 0                                                         | 31                                                     | 0.0%                        | 4,646                    | 11                         | 0%            |