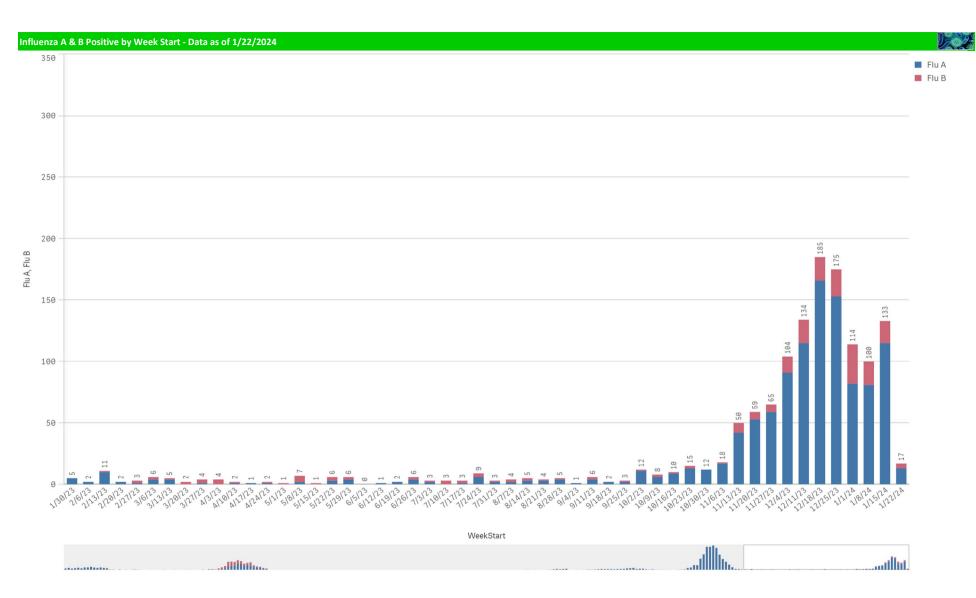

\*Current WTD may not be a complete week, dependingon when data is being reviewed. Refer to data date on page header for reference. \*\*YTD for this data starts on the first Monday in October.

Positive Respiratory Pathogens by Week