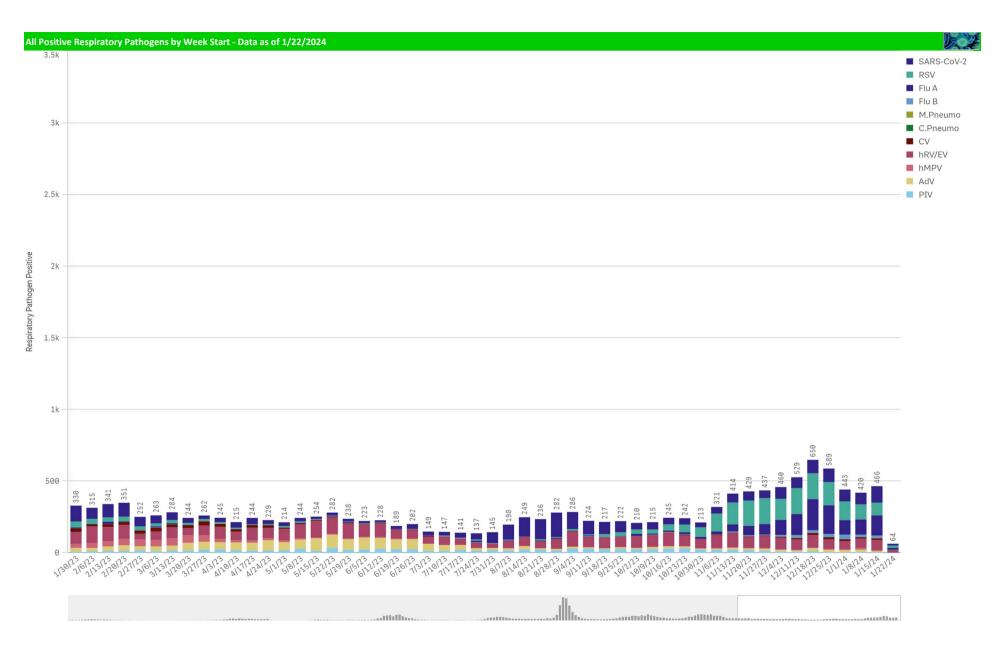

\*Current WTD may not be a complete week, dependingon when data is being reviewed. Refer to data date on page header for reference. \*\*YTD for this data starts on the first Monday in October.

Positive Respiratory Pathogens by Week

RSV and B. Pert/Parap Positives