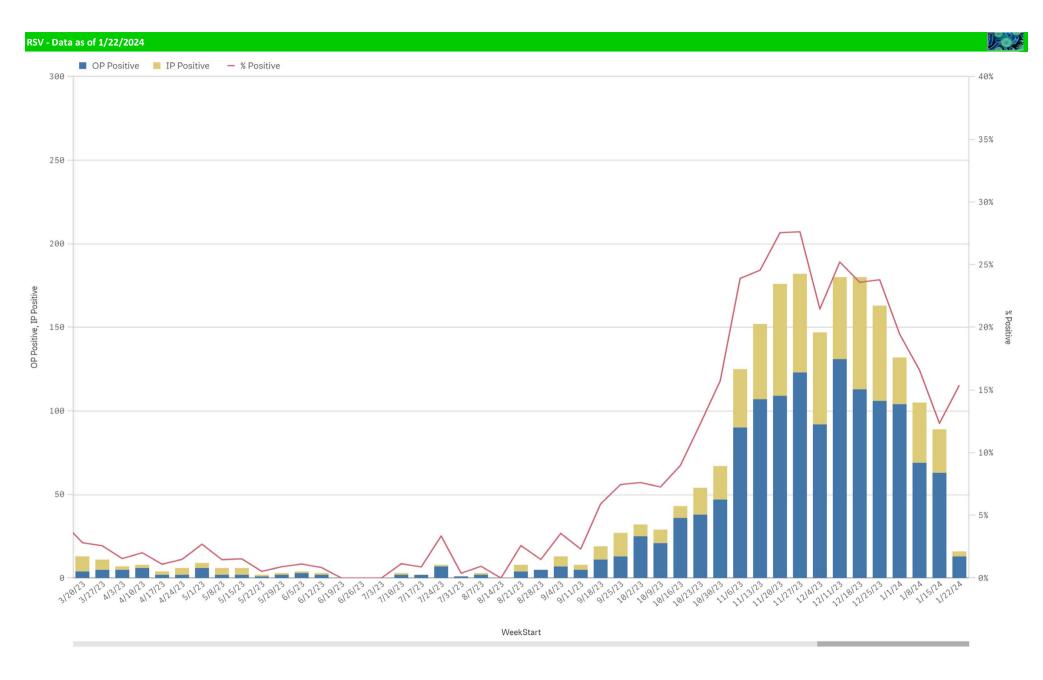

| -                              | 0                                                          | 1                                                       | 0.0%                           | 11                       | 2                          | 18%                    |

\*Current WTD may not be a completed week, depending on when the data is being reviewed. Refer to data date on page header for reference. \*\*YTD for this data starts on the first Monday in October. Volume and Positive Rate

\*Current WTD may not be a complete week, dependingon when data is being reviewed. Refer to data date on page header for reference. \*\*YTD for this data starts on the first Monday in October.







Positive Respiratory Pathogens by Week





RSV and B. Pert/Parap Positives



## B. Pert/Parap Positives by Week Start - Data as of 1/22/2024



B. Pertussis/Parapertussis Positives by Week



Enterovirus

## Enterovirus by Week Start - Data as of 1/22/2024 **Enterovirus CSF Positive by Week** Enterovirus 1 1 Θ A P a 1/30/23 $\frac{1}{12} \frac{1}{12} \frac{1}{12}$ WeekStart a constituente la sus-

Enterovirus