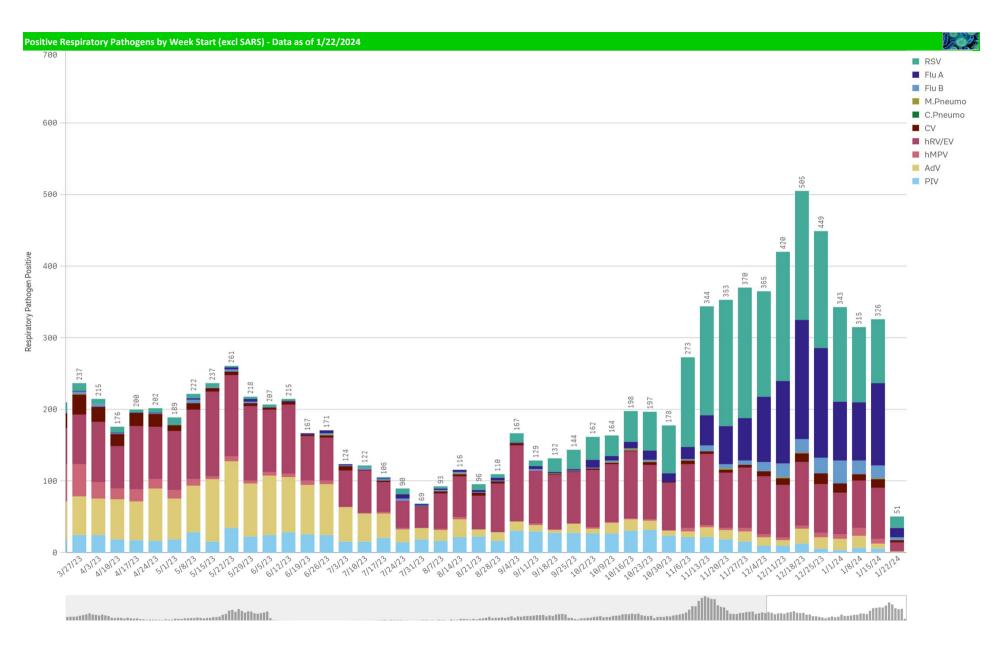

\*Current WTD may not be a complete week, dependingon when data is being reviewed. Refer to data date on page header for reference. \*\*YTD for this data starts on the first Monday in October.

Positive Respiratory Pathogens by Week

RSV and B. Pert/Parap Positives