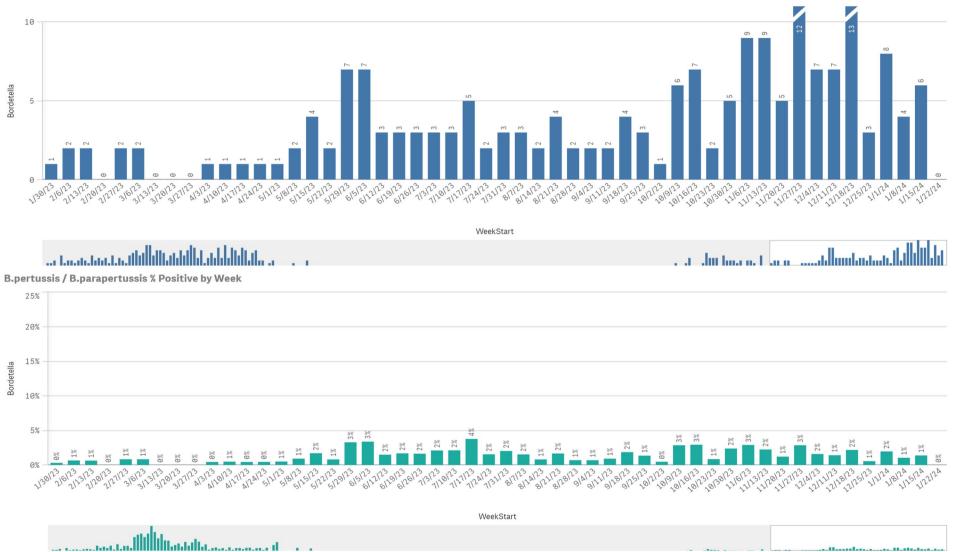

RSV and B. Pert/Parap Positives

## B. Pert/Parap Positives by Week Start - Data as of 1/22/2024

B. Pertussis/Parapertussis Positives by Week

Enterovirus