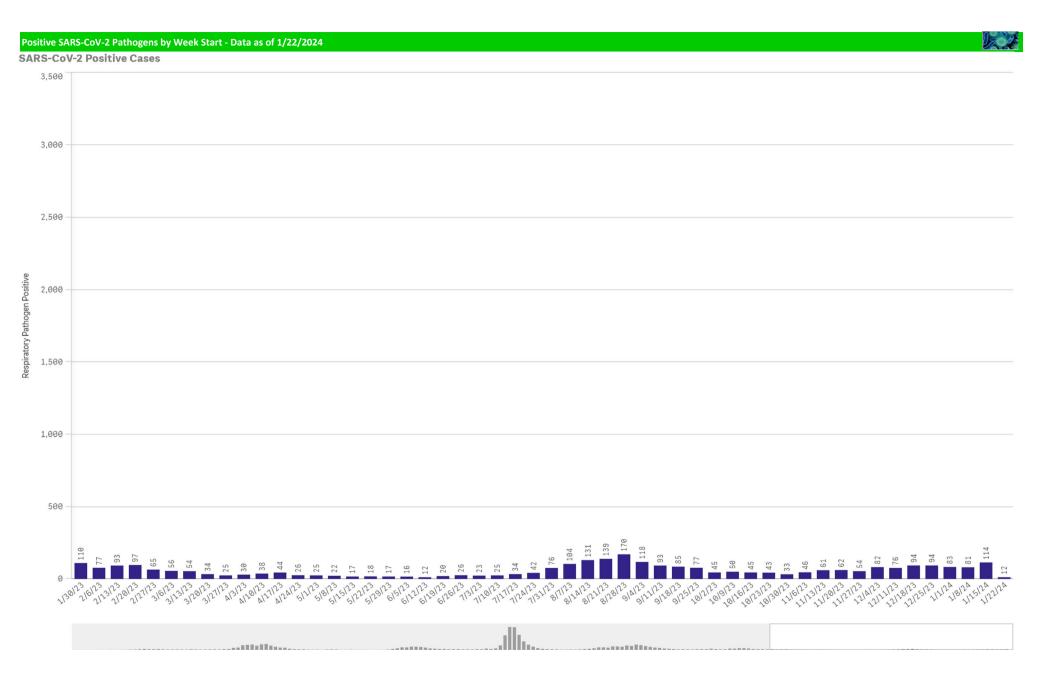

\*Current WTD may not be a complete week, dependingon when data is being reviewed. Refer to data date on page header for reference. \*\*YTD for this data starts on the first Monday in October.

Positive Respiratory Pathogens by Week

RSV and B. Pert/Parap Positives