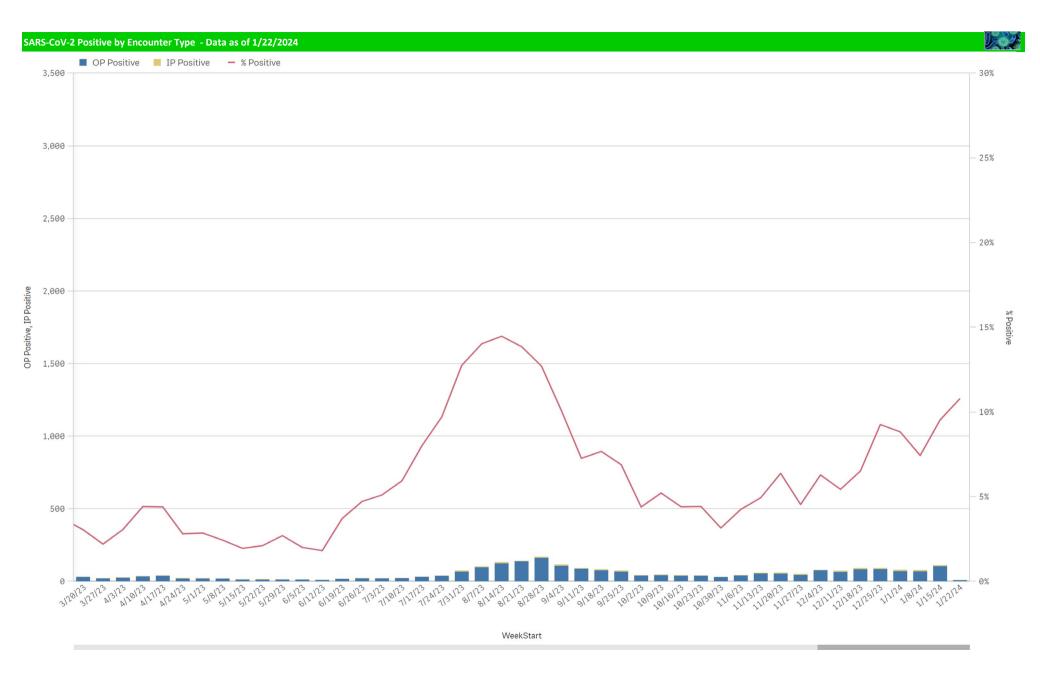

\*Current WTD may not be a complete week, dependingon when data is being reviewed. Refer to data date on page header for reference. \*\*YTD for this data starts on the first Monday in October.

Positive Respiratory Pathogens by Week

RSV and B. Pert/Parap Positives