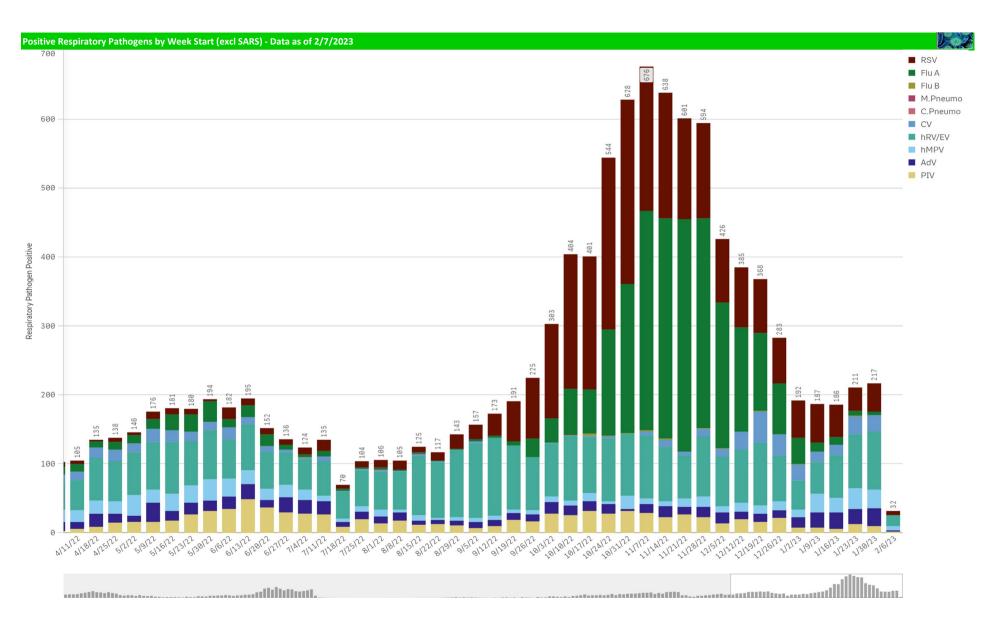

Page 6 of 11

Influenza A B Positive by Week - All Weeks

RSV and B. Pert/Parap Positives

US #