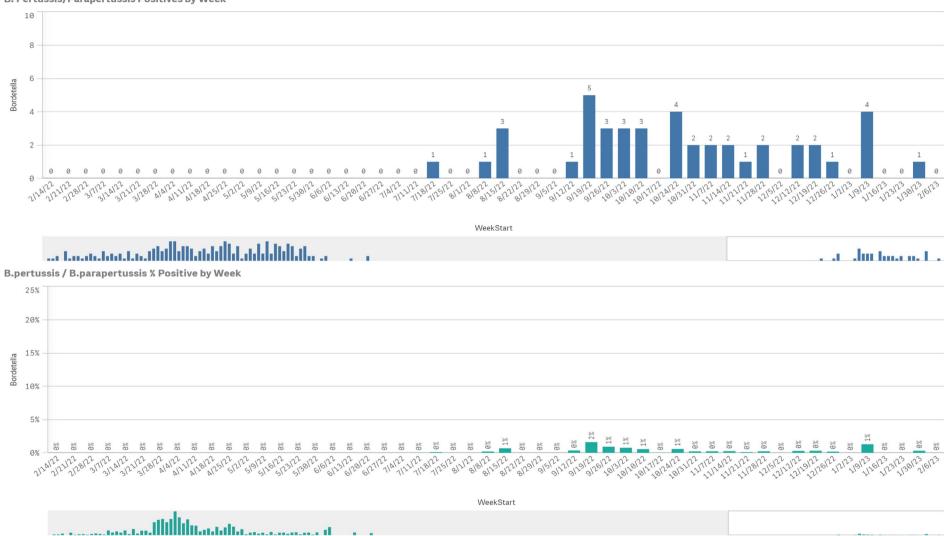

| 0.0%                           | 5,056                    | 0                          | 0%                     |

\*Current WTD may not be a completed week, depending on when the data is being reviewed. Refer to data date on page header for reference. \*\*YTD for this data starts on the first Monday in October. Volume and Positive Rate

\*Current WTD may not be a complete week, dependingon when data is being reviewed. Refer to data date on page header for reference. \*\*YTD for this data starts on the first Monday in October.







Positive Respiratory Pathogens by Week



Page 6 of 11

Influenza A B Positive by Week - All Weeks



RSV and B. Pert/Parap Positives



US #

## B. Pert/Parap Positives by Week Start - Data as of 2/7/2023





Enterovirus

## Enterovirus by Week Start - Data as of 2/7/2023 **Enterovirus CSF Positive by Week** Enterovirus 0 0 0 0 WeekStart a set a honoloche de la s

Enterovirus