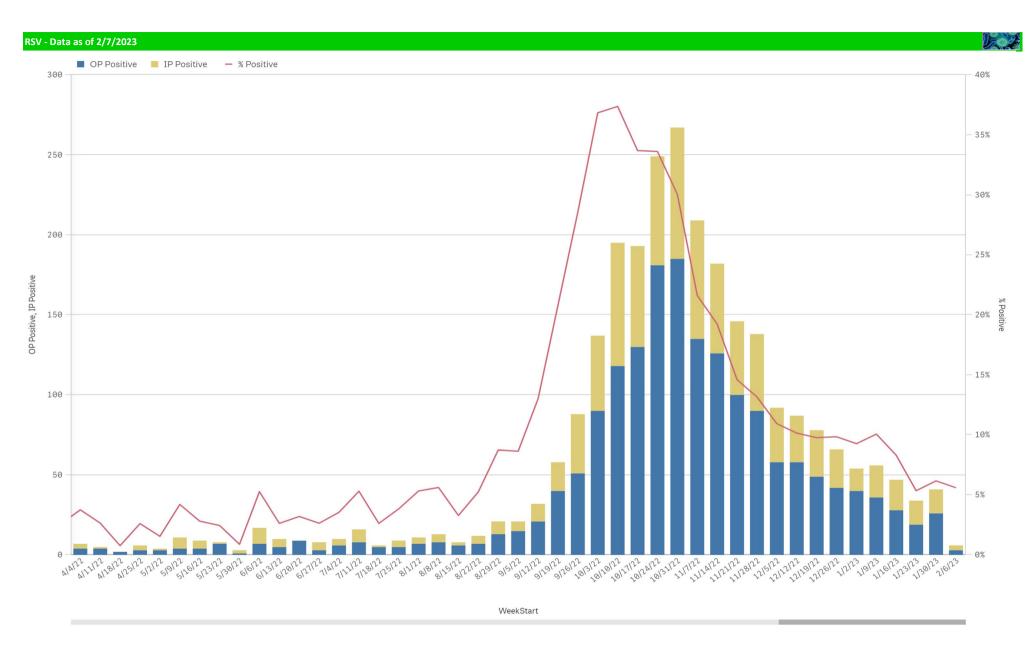

Page 6 of 11

Influenza A B Positive by Week - All Weeks

RSV and B. Pert/Parap Positives

US #