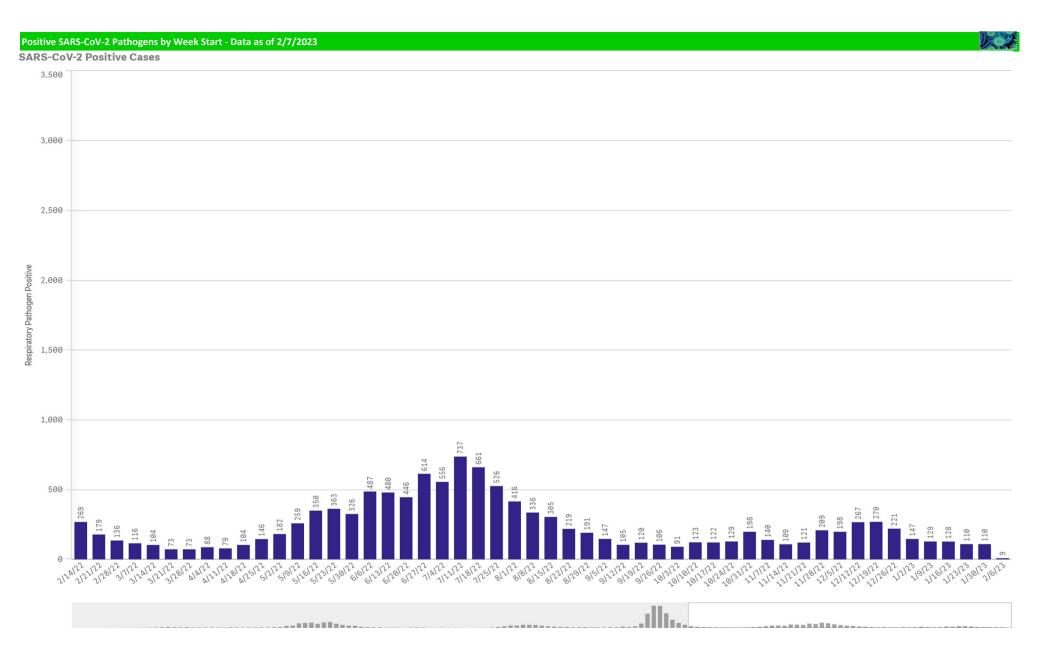

Page 6 of 11

Influenza A B Positive by Week - All Weeks

RSV and B. Pert/Parap Positives

US #