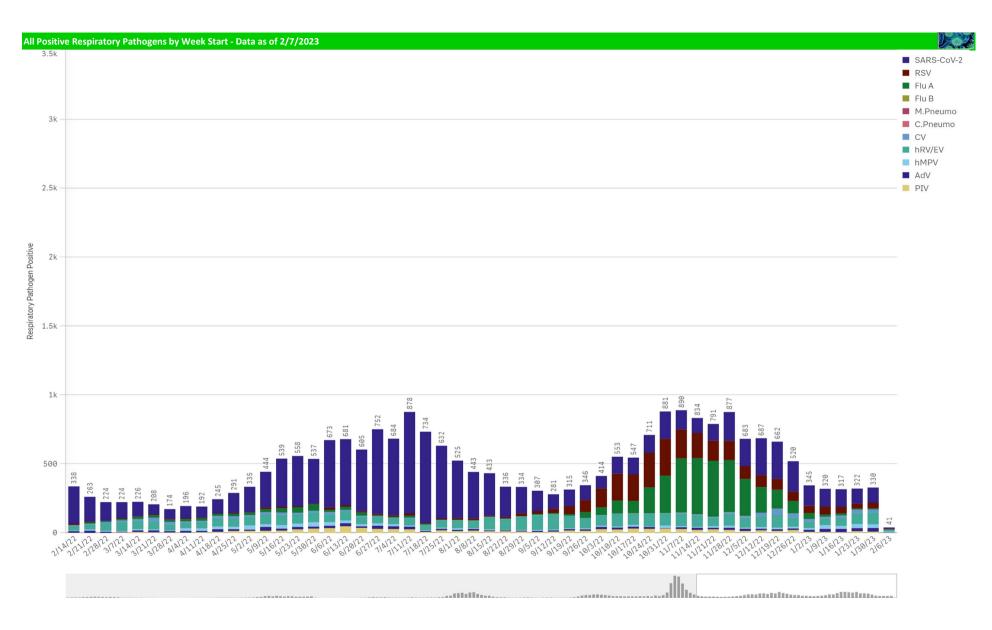

Page 6 of 11

Influenza A B Positive by Week - All Weeks

RSV and B. Pert/Parap Positives

US #