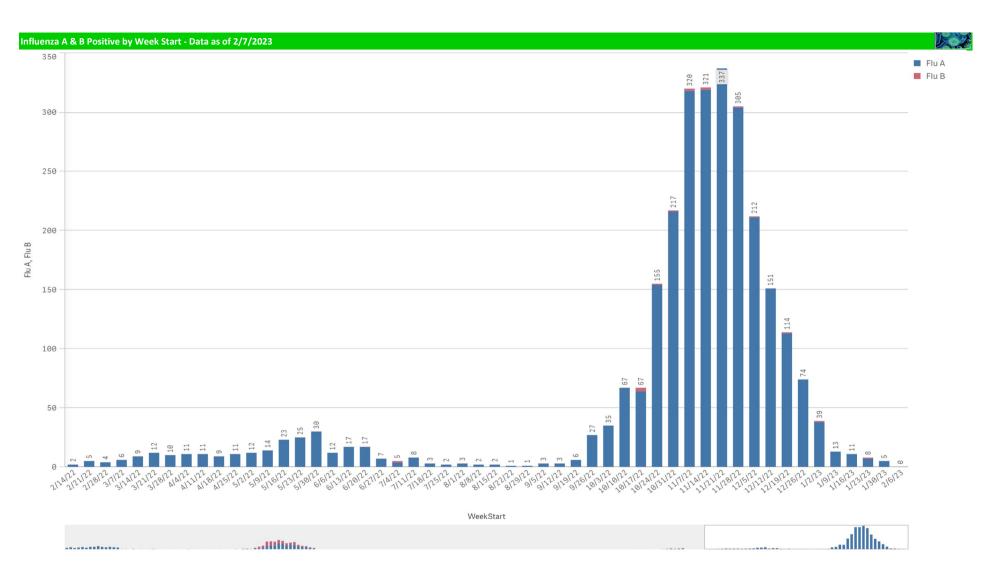

Page 6 of 11

Influenza A B Positive by Week - All Weeks

RSV and B. Pert/Parap Positives

US #