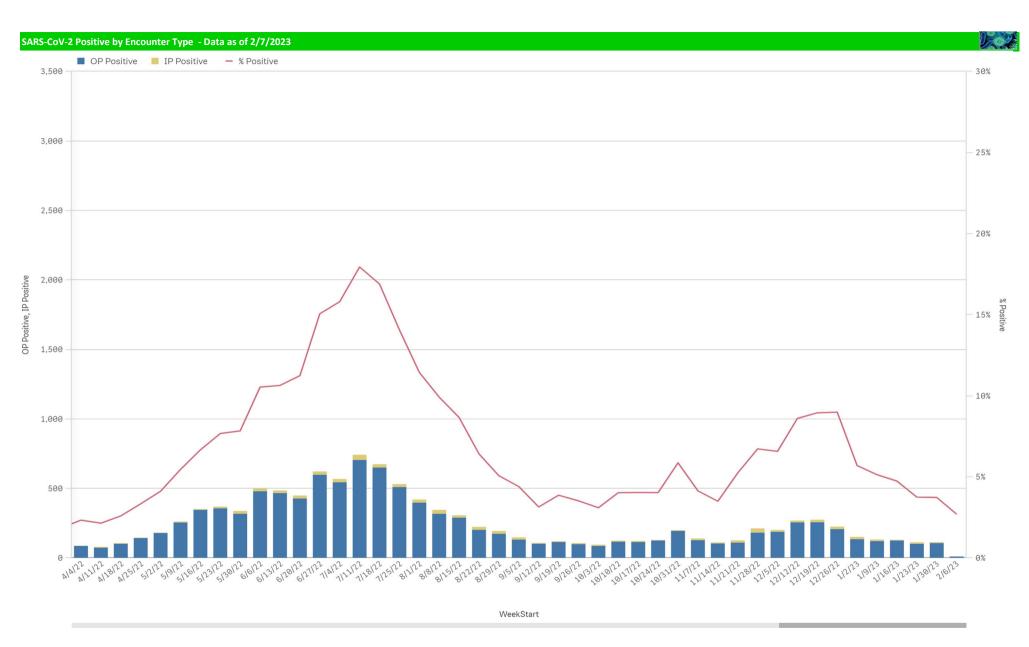

Page 6 of 11

Influenza A B Positive by Week - All Weeks

RSV and B. Pert/Parap Positives

US #