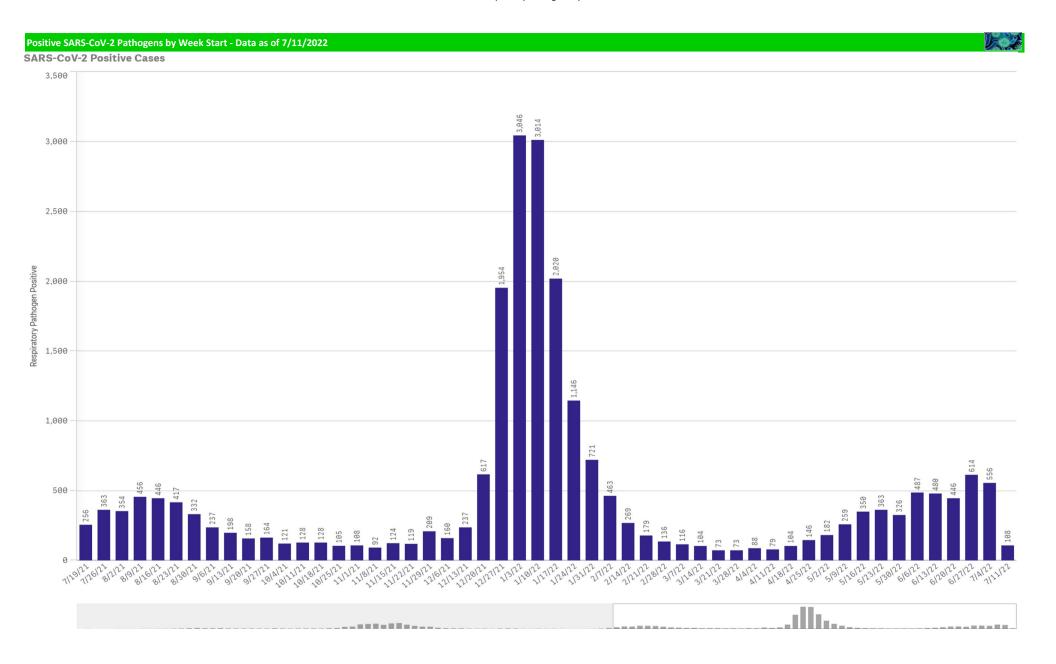

| Component Group                 | 2                       | Pathogen Positive<br>Previous Week<br>7/4/2022 - 7/10/2022 | Pathogen Tests<br>Previous Week<br>7/4/2022 - 7/10/2022 | Previous Week<br>Positive Rate | Pathogen Positive<br>Current WTD*<br>7/11/2022 - 7/17/2022 | Pathogen Tests<br>Current WTD*<br>7/11/2022 - 7/17/2022 | Current WTD** Positive Rate | Pathogen<br>Tested YTD** | Pathogen Positive<br>YTD** | Positive Rate<br>YTD** |
|---------------------------------|-------------------------|------------------------------------------------------------|---------------------------------------------------------|--------------------------------|------------------------------------------------------------|---------------------------------------------------------|-----------------------------|--------------------------|----------------------------|------------------------|
| Totals                          |                         | 677                                                        | 4,324                                                   | 15.7%                          | 131                                                        | 739                                                     | 17.7%                       | 248,644                  | 24,949                     | 10%                    |
| COVID-19(SARS-CoV-2,PCR)        |                         | 568                                                        | 3,593                                                   | 15.8%                          | 110                                                        | 627                                                     | 17.5%                       | 221,737                  | 20,263                     | 9%                     |
| Human Rhinovirus/Enterovirus    |                         | 44                                                         | 220                                                     | 20.0%                          | 7                                                          | 33                                                      | 21.2%                       | 7,659                    | 2,195                      | 29%                    |
| Parainfluenza                   |                         | 28                                                         | 220                                                     | 12.7%                          | 3                                                          | 33                                                      | 9.1%                        | 7,659                    | 568                        | 7%                     |
| denovirus                       |                         | 20                                                         | 220                                                     | 9.1%                           | 3                                                          | 33                                                      | 9.1%                        | 7,659                    | 462                        | 6%                     |
| uman Metapneumovirus            |                         | 15                                                         | 220                                                     | 6.8%                           | 2                                                          | 33                                                      | 6.1%                        | 7,659                    | 419                        | 5%                     |
| SV                              |                         | 10                                                         | 281                                                     | 3.6%                           | 3                                                          | 46                                                      | 6.5%                        | 10,075                   | 927                        | 9%                     |
| nfluenza A                      |                         | 4                                                          | 302                                                     | 1.3%                           | 3                                                          | 46                                                      | 6.5%                        | 11,783                   | 332                        | 3%                     |
| oronavirus(other than COVID-19) |                         | 2                                                          | 220                                                     | 0.9%                           | 3                                                          | 33                                                      | 9.1%                        | 7,659                    | 361                        | 5%                     |
| fluenza B                       |                         | 1                                                          | 302                                                     | 0.3%                           | 0                                                          | 46                                                      | 0.0%                        | 11,783                   | 2                          | 0%                     |
| 3.Pertussis/Parapertussis       | Pertussis/Parapertussis |                                                            | 8                                                       | 0.0%                           | 0                                                          | 0                                                       | -                           | 765                      | 0                          | 0%                     |
| hlamydia Pneumoniae             |                         | 0                                                          | 220                                                     | 0.0%                           | 0                                                          | 33                                                      | 0.0%                        | 7,659                    | 0                          | 0%                     |
| Interovirus,CSF                 |                         | 0                                                          | 2                                                       | 0.0%                           | 0                                                          | 0                                                       | -                           | 29                       | 0                          | 0%                     |
| Mycoplasma Pneumoniae           |                         | 0                                                          | 220                                                     | 0.0%                           | 0                                                          | 33                                                      | 0.0%                        | 7.659                    | 0                          | 0%                     |