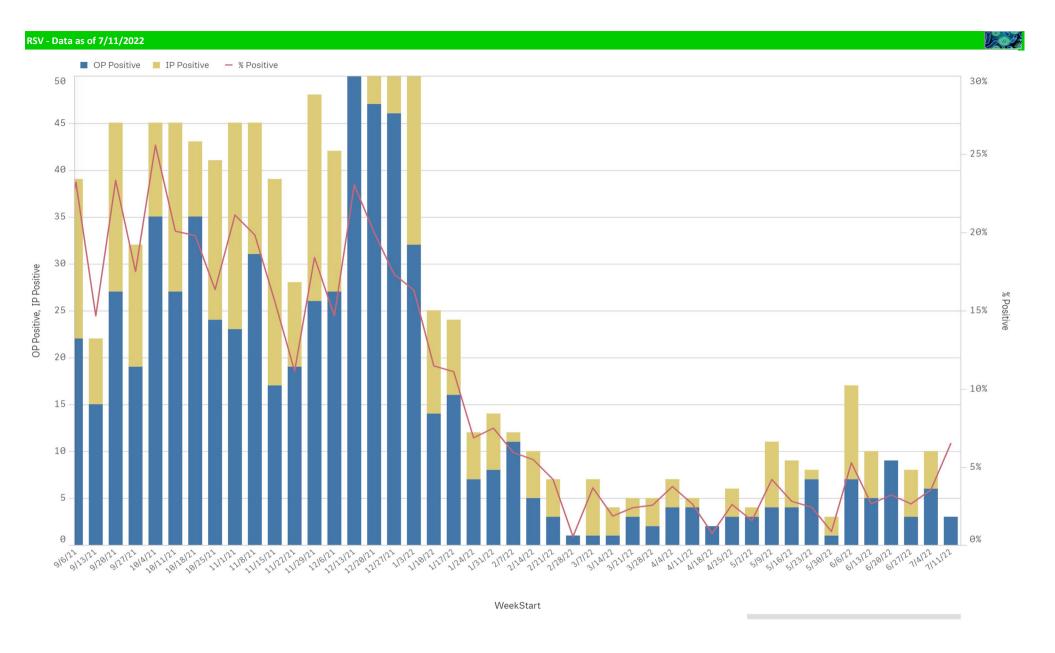

| Component Group                 | 2                       | Pathogen Positive<br>Previous Week<br>7/4/2022 - 7/10/2022 | Pathogen Tests<br>Previous Week<br>7/4/2022 - 7/10/2022 | Previous Week<br>Positive Rate | Pathogen Positive<br>Current WTD*<br>7/11/2022 - 7/17/2022 | Pathogen Tests<br>Current WTD*<br>7/11/2022 - 7/17/2022 | Current WTD** Positive Rate | Pathogen<br>Tested YTD** | Pathogen Positive<br>YTD** | Positive Rate<br>YTD** |
|---------------------------------|-------------------------|------------------------------------------------------------|---------------------------------------------------------|--------------------------------|------------------------------------------------------------|---------------------------------------------------------|-----------------------------|--------------------------|----------------------------|------------------------|
| Totals                          |                         | 677                                                        | 4,324                                                   | 15.7%                          | 131                                                        | 739                                                     | 17.7%                       | 248,644                  | 24,949                     | 10%                    |
| COVID-19(SARS-CoV-2,PCR)        |                         | 568                                                        | 3,593                                                   | 15.8%                          | 110                                                        | 627                                                     | 17.5%                       | 221,737                  | 20,263                     | 9%                     |
| Human Rhinovirus/Enterovirus    |                         | 44                                                         | 220                                                     | 20.0%                          | 7                                                          | 33                                                      | 21.2%                       | 7,659                    | 2,195                      | 29%                    |
| Parainfluenza                   |                         | 28                                                         | 220                                                     | 12.7%                          | 3                                                          | 33                                                      | 9.1%                        | 7,659                    | 568                        | 7%                     |
| denovirus                       |                         | 20                                                         | 220                                                     | 9.1%                           | 3                                                          | 33                                                      | 9.1%                        | 7,659                    | 462                        | 6%                     |
| uman Metapneumovirus            |                         | 15                                                         | 220                                                     | 6.8%                           | 2                                                          | 33                                                      | 6.1%                        | 7,659                    | 419                        | 5%                     |
| SV                              |                         | 10                                                         | 281                                                     | 3.6%                           | 3                                                          | 46                                                      | 6.5%                        | 10,075                   | 927                        | 9%                     |
| nfluenza A                      |                         | 4                                                          | 302                                                     | 1.3%                           | 3                                                          | 46                                                      | 6.5%                        | 11,783                   | 332                        | 3%                     |
| oronavirus(other than COVID-19) |                         | 2                                                          | 220                                                     | 0.9%                           | 3                                                          | 33                                                      | 9.1%                        | 7,659                    | 361                        | 5%                     |
| fluenza B                       |                         | 1                                                          | 302                                                     | 0.3%                           | 0                                                          | 46                                                      | 0.0%                        | 11,783                   | 2                          | 0%                     |
| 3.Pertussis/Parapertussis       | Pertussis/Parapertussis |                                                            | 8                                                       | 0.0%                           | 0                                                          | 0                                                       | -                           | 765                      | 0                          | 0%                     |
| hlamydia Pneumoniae             |                         | 0                                                          | 220                                                     | 0.0%                           | 0                                                          | 33                                                      | 0.0%                        | 7,659                    | 0                          | 0%                     |
| Interovirus,CSF                 |                         | 0                                                          | 2                                                       | 0.0%                           | 0                                                          | 0                                                       | -                           | 29                       | 0                          | 0%                     |
| Mycoplasma Pneumoniae           |                         | 0                                                          | 220                                                     | 0.0%                           | 0                                                          | 33                                                      | 0.0%                        | 7.659                    | 0                          | 0%                     |