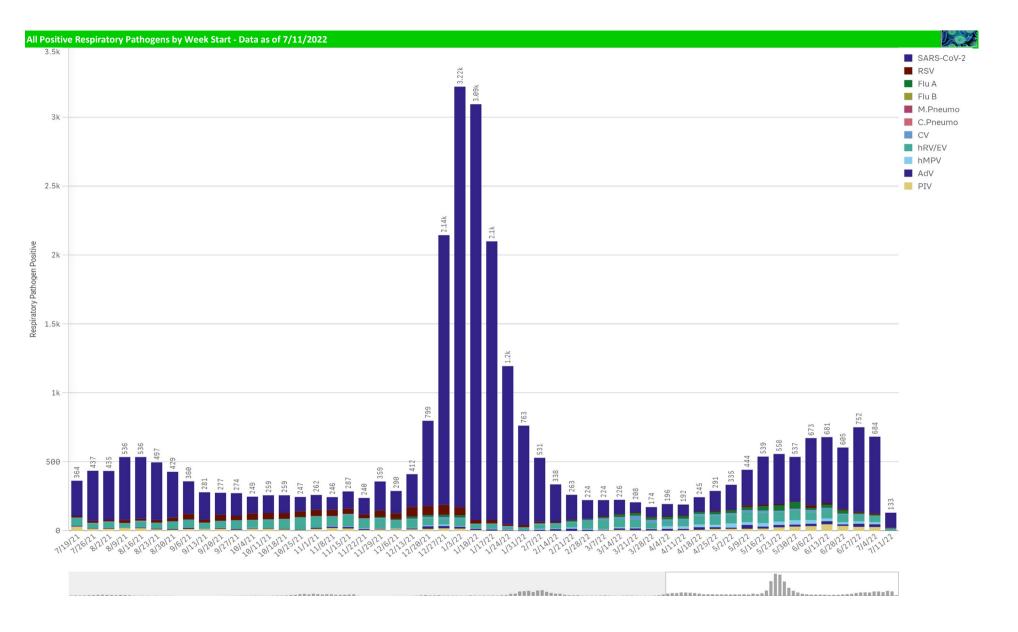

| Component Group                 | 2                       | Pathogen Positive<br>Previous Week<br>7/4/2022 - 7/10/2022 | Pathogen Tests<br>Previous Week<br>7/4/2022 - 7/10/2022 | Previous Week<br>Positive Rate | Pathogen Positive<br>Current WTD*<br>7/11/2022 - 7/17/2022 | Pathogen Tests<br>Current WTD*<br>7/11/2022 - 7/17/2022 | Current WTD** Positive Rate | Pathogen<br>Tested YTD** | Pathogen Positive<br>YTD** | Positive Rate<br>YTD** |
|---------------------------------|-------------------------|------------------------------------------------------------|---------------------------------------------------------|--------------------------------|------------------------------------------------------------|---------------------------------------------------------|-----------------------------|--------------------------|----------------------------|------------------------|
| Totals                          |                         | 677                                                        | 4,324                                                   | 15.7%                          | 131                                                        | 739                                                     | 17.7%                       | 248,644                  | 24,949                     | 10%                    |
| COVID-19(SARS-CoV-2,PCR)        |                         | 568                                                        | 3,593                                                   | 15.8%                          | 110                                                        | 627                                                     | 17.5%                       | 221,737                  | 20,263                     | 9%                     |
| Human Rhinovirus/Enterovirus    |                         | 44                                                         | 220                                                     | 20.0%                          | 7                                                          | 33                                                      | 21.2%                       | 7,659                    | 2,195                      | 29%                    |
| Parainfluenza                   |                         | 28                                                         | 220                                                     | 12.7%                          | 3                                                          | 33                                                      | 9.1%                        | 7,659                    | 568                        | 7%                     |
| denovirus                       |                         | 20                                                         | 220                                                     | 9.1%                           | 3                                                          | 33                                                      | 9.1%                        | 7,659                    | 462                        | 6%                     |
| uman Metapneumovirus            |                         | 15                                                         | 220                                                     | 6.8%                           | 2                                                          | 33                                                      | 6.1%                        | 7,659                    | 419                        | 5%                     |
| SV                              |                         | 10                                                         | 281                                                     | 3.6%                           | 3                                                          | 46                                                      | 6.5%                        | 10,075                   | 927                        | 9%                     |
| nfluenza A                      |                         | 4                                                          | 302                                                     | 1.3%                           | 3                                                          | 46                                                      | 6.5%                        | 11,783                   | 332                        | 3%                     |
| oronavirus(other than COVID-19) |                         | 2                                                          | 220                                                     | 0.9%                           | 3                                                          | 33                                                      | 9.1%                        | 7,659                    | 361                        | 5%                     |
| fluenza B                       |                         | 1                                                          | 302                                                     | 0.3%                           | 0                                                          | 46                                                      | 0.0%                        | 11,783                   | 2                          | 0%                     |
| 3.Pertussis/Parapertussis       | Pertussis/Parapertussis |                                                            | 8                                                       | 0.0%                           | 0                                                          | 0                                                       | -                           | 765                      | 0                          | 0%                     |
| hlamydia Pneumoniae             |                         | 0                                                          | 220                                                     | 0.0%                           | 0                                                          | 33                                                      | 0.0%                        | 7,659                    | 0                          | 0%                     |
| Interovirus,CSF                 |                         | 0                                                          | 2                                                       | 0.0%                           | 0                                                          | 0                                                       | -                           | 29                       | 0                          | 0%                     |
| Mycoplasma Pneumoniae           |                         | 0                                                          | 220                                                     | 0.0%                           | 0                                                          | 33                                                      | 0.0%                        | 7.659                    | 0                          | 0%                     |