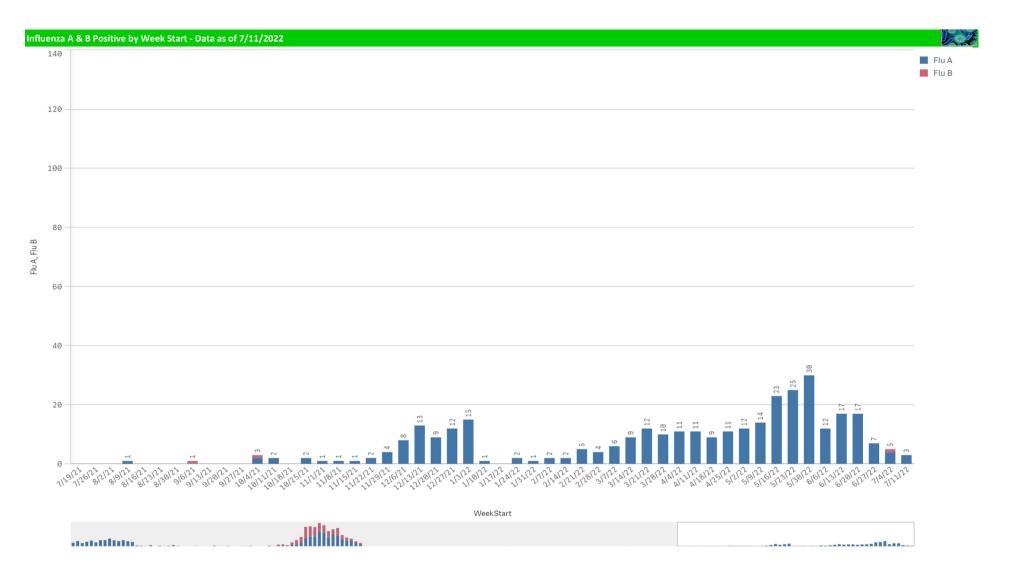

| Component Group                 | 2                       | Pathogen Positive<br>Previous Week<br>7/4/2022 - 7/10/2022 | Pathogen Tests<br>Previous Week<br>7/4/2022 - 7/10/2022 | Previous Week<br>Positive Rate | Pathogen Positive<br>Current WTD*<br>7/11/2022 - 7/17/2022 | Pathogen Tests<br>Current WTD*<br>7/11/2022 - 7/17/2022 | Current WTD** Positive Rate | Pathogen<br>Tested YTD** | Pathogen Positive<br>YTD** | Positive Rate<br>YTD** |
|---------------------------------|-------------------------|------------------------------------------------------------|---------------------------------------------------------|--------------------------------|------------------------------------------------------------|---------------------------------------------------------|-----------------------------|--------------------------|----------------------------|------------------------|
| Totals                          |                         | 677                                                        | 4,324                                                   | 15.7%                          | 131                                                        | 739                                                     | 17.7%                       | 248,644                  | 24,949                     | 10%                    |
| COVID-19(SARS-CoV-2,PCR)        |                         | 568                                                        | 3,593                                                   | 15.8%                          | 110                                                        | 627                                                     | 17.5%                       | 221,737                  | 20,263                     | 9%                     |
| Human Rhinovirus/Enterovirus    |                         | 44                                                         | 220                                                     | 20.0%                          | 7                                                          | 33                                                      | 21.2%                       | 7,659                    | 2,195                      | 29%                    |
| Parainfluenza                   |                         | 28                                                         | 220                                                     | 12.7%                          | 3                                                          | 33                                                      | 9.1%                        | 7,659                    | 568                        | 7%                     |
| denovirus                       |                         | 20                                                         | 220                                                     | 9.1%                           | 3                                                          | 33                                                      | 9.1%                        | 7,659                    | 462                        | 6%                     |
| uman Metapneumovirus            |                         | 15                                                         | 220                                                     | 6.8%                           | 2                                                          | 33                                                      | 6.1%                        | 7,659                    | 419                        | 5%                     |
| SV                              |                         | 10                                                         | 281                                                     | 3.6%                           | 3                                                          | 46                                                      | 6.5%                        | 10,075                   | 927                        | 9%                     |
| nfluenza A                      |                         | 4                                                          | 302                                                     | 1.3%                           | 3                                                          | 46                                                      | 6.5%                        | 11,783                   | 332                        | 3%                     |
| oronavirus(other than COVID-19) |                         | 2                                                          | 220                                                     | 0.9%                           | 3                                                          | 33                                                      | 9.1%                        | 7,659                    | 361                        | 5%                     |
| fluenza B                       |                         | 1                                                          | 302                                                     | 0.3%                           | 0                                                          | 46                                                      | 0.0%                        | 11,783                   | 2                          | 0%                     |
| 3.Pertussis/Parapertussis       | Pertussis/Parapertussis |                                                            | 8                                                       | 0.0%                           | 0                                                          | 0                                                       | -                           | 765                      | 0                          | 0%                     |
| hlamydia Pneumoniae             |                         | 0                                                          | 220                                                     | 0.0%                           | 0                                                          | 33                                                      | 0.0%                        | 7,659                    | 0                          | 0%                     |
| Interovirus,CSF                 |                         | 0                                                          | 2                                                       | 0.0%                           | 0                                                          | 0                                                       | -                           | 29                       | 0                          | 0%                     |
| Mycoplasma Pneumoniae           |                         | 0                                                          | 220                                                     | 0.0%                           | 0                                                          | 33                                                      | 0.0%                        | 7.659                    | 0                          | 0%                     |