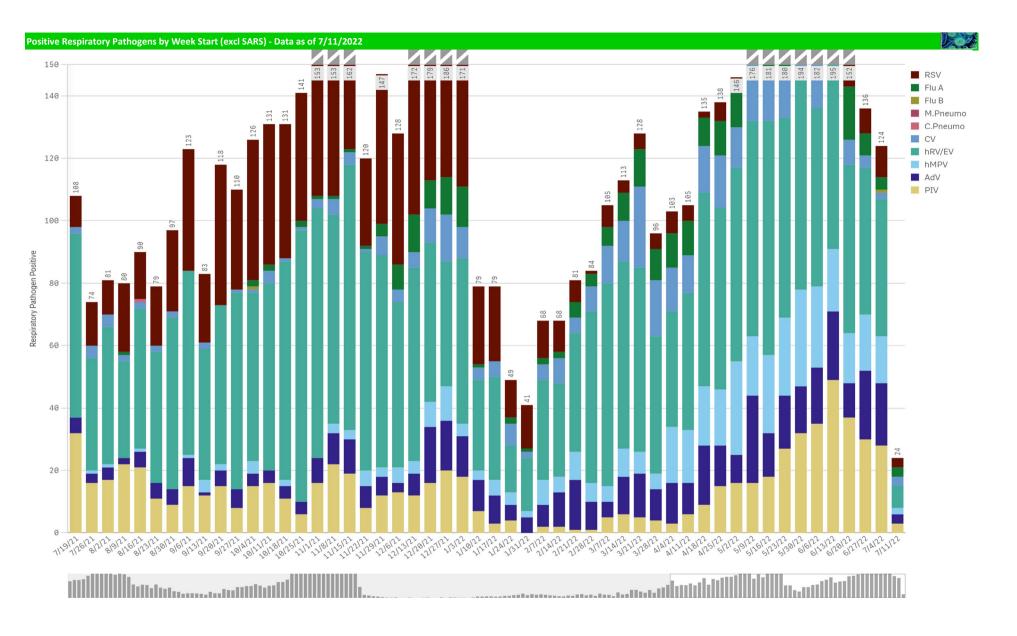

| Component Group                 | 2                       | Pathogen Positive<br>Previous Week<br>7/4/2022 - 7/10/2022 | Pathogen Tests<br>Previous Week<br>7/4/2022 - 7/10/2022 | Previous Week<br>Positive Rate | Pathogen Positive<br>Current WTD*<br>7/11/2022 - 7/17/2022 | Pathogen Tests<br>Current WTD*<br>7/11/2022 - 7/17/2022 | Current WTD** Positive Rate | Pathogen<br>Tested YTD** | Pathogen Positive<br>YTD** | Positive Rate<br>YTD** |
|---------------------------------|-------------------------|------------------------------------------------------------|---------------------------------------------------------|--------------------------------|------------------------------------------------------------|---------------------------------------------------------|-----------------------------|--------------------------|----------------------------|------------------------|
| Totals                          |                         | 677                                                        | 4,324                                                   | 15.7%                          | 131                                                        | 739                                                     | 17.7%                       | 248,644                  | 24,949                     | 10%                    |
| COVID-19(SARS-CoV-2,PCR)        |                         | 568                                                        | 3,593                                                   | 15.8%                          | 110                                                        | 627                                                     | 17.5%                       | 221,737                  | 20,263                     | 9%                     |
| Human Rhinovirus/Enterovirus    |                         | 44                                                         | 220                                                     | 20.0%                          | 7                                                          | 33                                                      | 21.2%                       | 7,659                    | 2,195                      | 29%                    |
| Parainfluenza                   |                         | 28                                                         | 220                                                     | 12.7%                          | 3                                                          | 33                                                      | 9.1%                        | 7,659                    | 568                        | 7%                     |
| denovirus                       |                         | 20                                                         | 220                                                     | 9.1%                           | 3                                                          | 33                                                      | 9.1%                        | 7,659                    | 462                        | 6%                     |
| uman Metapneumovirus            |                         | 15                                                         | 220                                                     | 6.8%                           | 2                                                          | 33                                                      | 6.1%                        | 7,659                    | 419                        | 5%                     |
| SV                              |                         | 10                                                         | 281                                                     | 3.6%                           | 3                                                          | 46                                                      | 6.5%                        | 10,075                   | 927                        | 9%                     |
| nfluenza A                      |                         | 4                                                          | 302                                                     | 1.3%                           | 3                                                          | 46                                                      | 6.5%                        | 11,783                   | 332                        | 3%                     |
| oronavirus(other than COVID-19) |                         | 2                                                          | 220                                                     | 0.9%                           | 3                                                          | 33                                                      | 9.1%                        | 7,659                    | 361                        | 5%                     |
| fluenza B                       |                         | 1                                                          | 302                                                     | 0.3%                           | 0                                                          | 46                                                      | 0.0%                        | 11,783                   | 2                          | 0%                     |
| 3.Pertussis/Parapertussis       | Pertussis/Parapertussis |                                                            | 8                                                       | 0.0%                           | 0                                                          | 0                                                       | -                           | 765                      | 0                          | 0%                     |
| hlamydia Pneumoniae             |                         | 0                                                          | 220                                                     | 0.0%                           | 0                                                          | 33                                                      | 0.0%                        | 7,659                    | 0                          | 0%                     |
| Interovirus,CSF                 |                         | 0                                                          | 2                                                       | 0.0%                           | 0                                                          | 0                                                       | -                           | 29                       | 0                          | 0%                     |
| Mycoplasma Pneumoniae           |                         | 0                                                          | 220                                                     | 0.0%                           | 0                                                          | 33                                                      | 0.0%                        | 7.659                    | 0                          | 0%                     |