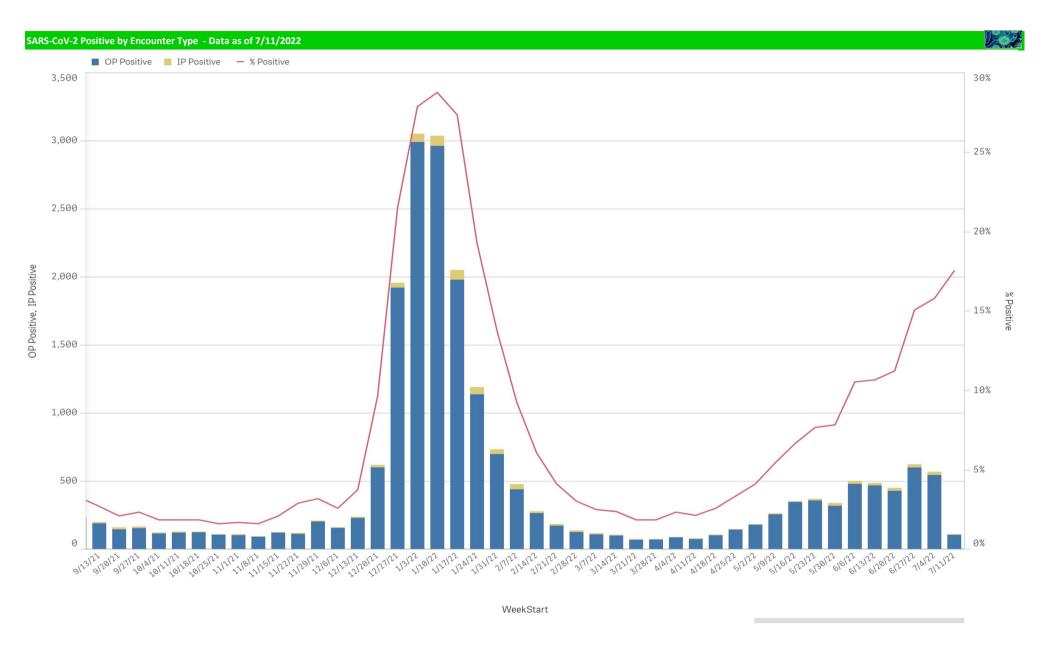

| Component Group                 | 2                       | Pathogen Positive<br>Previous Week<br>7/4/2022 - 7/10/2022 | Pathogen Tests<br>Previous Week<br>7/4/2022 - 7/10/2022 | Previous Week<br>Positive Rate | Pathogen Positive<br>Current WTD*<br>7/11/2022 - 7/17/2022 | Pathogen Tests<br>Current WTD*<br>7/11/2022 - 7/17/2022 | Current WTD** Positive Rate | Pathogen<br>Tested YTD** | Pathogen Positive<br>YTD** | Positive Rate<br>YTD** |
|---------------------------------|-------------------------|------------------------------------------------------------|---------------------------------------------------------|--------------------------------|------------------------------------------------------------|---------------------------------------------------------|-----------------------------|--------------------------|----------------------------|------------------------|
| Totals                          |                         | 677                                                        | 4,324                                                   | 15.7%                          | 131                                                        | 739                                                     | 17.7%                       | 248,644                  | 24,949                     | 10%                    |
| COVID-19(SARS-CoV-2,PCR)        |                         | 568                                                        | 3,593                                                   | 15.8%                          | 110                                                        | 627                                                     | 17.5%                       | 221,737                  | 20,263                     | 9%                     |
| Human Rhinovirus/Enterovirus    |                         | 44                                                         | 220                                                     | 20.0%                          | 7                                                          | 33                                                      | 21.2%                       | 7,659                    | 2,195                      | 29%                    |
| Parainfluenza                   |                         | 28                                                         | 220                                                     | 12.7%                          | 3                                                          | 33                                                      | 9.1%                        | 7,659                    | 568                        | 7%                     |
| denovirus                       |                         | 20                                                         | 220                                                     | 9.1%                           | 3                                                          | 33                                                      | 9.1%                        | 7,659                    | 462                        | 6%                     |
| uman Metapneumovirus            |                         | 15                                                         | 220                                                     | 6.8%                           | 2                                                          | 33                                                      | 6.1%                        | 7,659                    | 419                        | 5%                     |
| SV                              |                         | 10                                                         | 281                                                     | 3.6%                           | 3                                                          | 46                                                      | 6.5%                        | 10,075                   | 927                        | 9%                     |
| nfluenza A                      |                         | 4                                                          | 302                                                     | 1.3%                           | 3                                                          | 46                                                      | 6.5%                        | 11,783                   | 332                        | 3%                     |
| oronavirus(other than COVID-19) |                         | 2                                                          | 220                                                     | 0.9%                           | 3                                                          | 33                                                      | 9.1%                        | 7,659                    | 361                        | 5%                     |
| fluenza B                       |                         | 1                                                          | 302                                                     | 0.3%                           | 0                                                          | 46                                                      | 0.0%                        | 11,783                   | 2                          | 0%                     |
| 3.Pertussis/Parapertussis       | Pertussis/Parapertussis |                                                            | 8                                                       | 0.0%                           | 0                                                          | 0                                                       | -                           | 765                      | 0                          | 0%                     |
| hlamydia Pneumoniae             |                         | 0                                                          | 220                                                     | 0.0%                           | 0                                                          | 33                                                      | 0.0%                        | 7,659                    | 0                          | 0%                     |
| Interovirus,CSF                 |                         | 0                                                          | 2                                                       | 0.0%                           | 0                                                          | 0                                                       | -                           | 29                       | 0                          | 0%                     |
| Mycoplasma Pneumoniae           |                         | 0                                                          | 220                                                     | 0.0%                           | 0                                                          | 33                                                      | 0.0%                        | 7.659                    | 0                          | 0%                     |