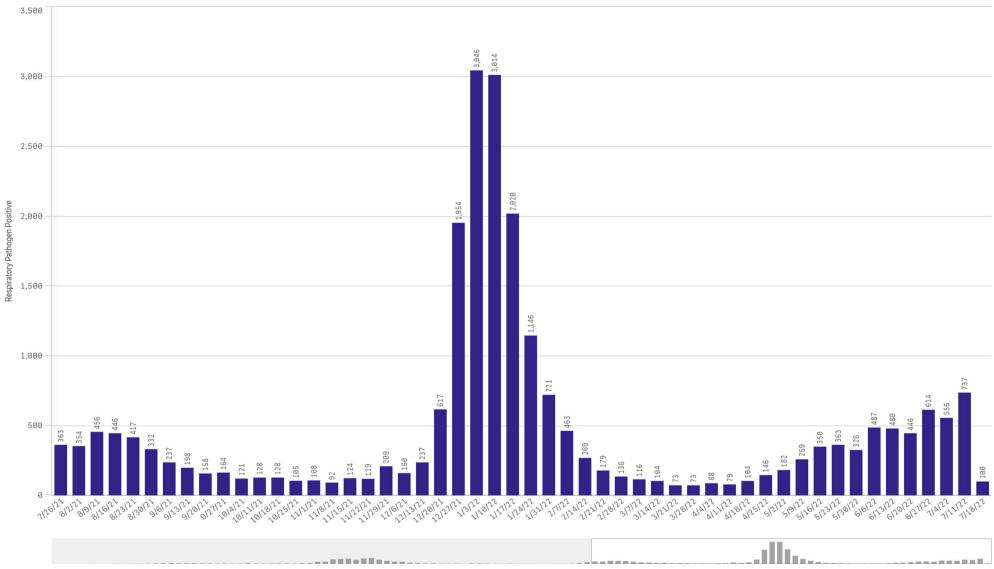

| 0                                                          | 35                                                      | 0.0%                           | 7,916                    | 0                          | 0%                     |

\*Current WTD may not be a completed week, depending on when the data is being reviewed. Refer to data date on page header for reference. \*\*YTD for this data starts on the first Monday in October. Volume and Positive Rate

\*Current WTD may not be a complete week, dependingon when data is being reviewed. Refer to data date on page header for reference. \*\*YTD for this data starts on the first Monday in October.



## Positive Respiratory Pathogens by Week

UR

# Positive SARS-CoV-2 Pathogens by Week Start - Data as of 7/18/2022







WeekStart

### Positive Respiratory Pathogens by Week





RSV and B. Pert/Parap Positives



WeekStart

USA.

# B. Pert/Parap Positives by Week Start - Data as of 7/18/2022





WeekStart



B.pertussis / B.parapertussis % Positive by Week



Enterovirus

#### Enterovirus by Week Start - Data as of 7/18/2022 **Enterovirus CSF Positive by Week** Enterovirus 0 0 1/18/22 216/30/22 9/20/21 916121-3121 2)6121-3121 WeekStart a state in the second sector. . . .

Enterovirus