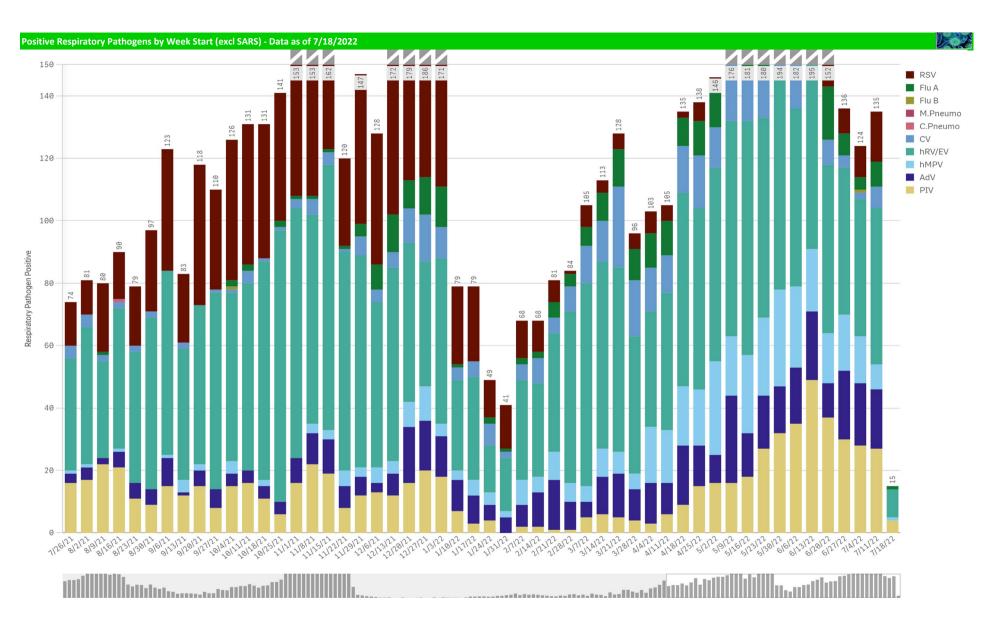

| 35                                                      | 0.0%                           | 7,916                    | 0                          | 0%                     |

\*Current WTD may not be a completed week, depending on when the data is being reviewed. Refer to data date on page header for reference. \*\*YTD for this data starts on the first Monday in October. Volume and Positive Rate

\*Current WTD may not be a complete week, dependingon when data is being reviewed. Refer to data date on page header for reference. \*\*YTD for this data starts on the first Monday in October.



## Positive Respiratory Pathogens by Week

UR

# Positive SARS-CoV-2 Pathogens by Week Start - Data as of 7/18/2022







WeekStart

### Positive Respiratory Pathogens by Week





RSV and B. Pert/Parap Positives



WeekStart

USA.

# B. Pert/Parap Positives by Week Start - Data as of 7/18/2022





WeekStart



B.pertussis / B.parapertussis % Positive by Week



Enterovirus

#### Enterovirus by Week Start - Data as of 7/18/2022 **Enterovirus CSF Positive by Week** Enterovirus 0 0 1/18/22 216/30/22 9/20/21 916121-3121 2)6121-3121 WeekStart a state in the second sector. . . .

Enterovirus