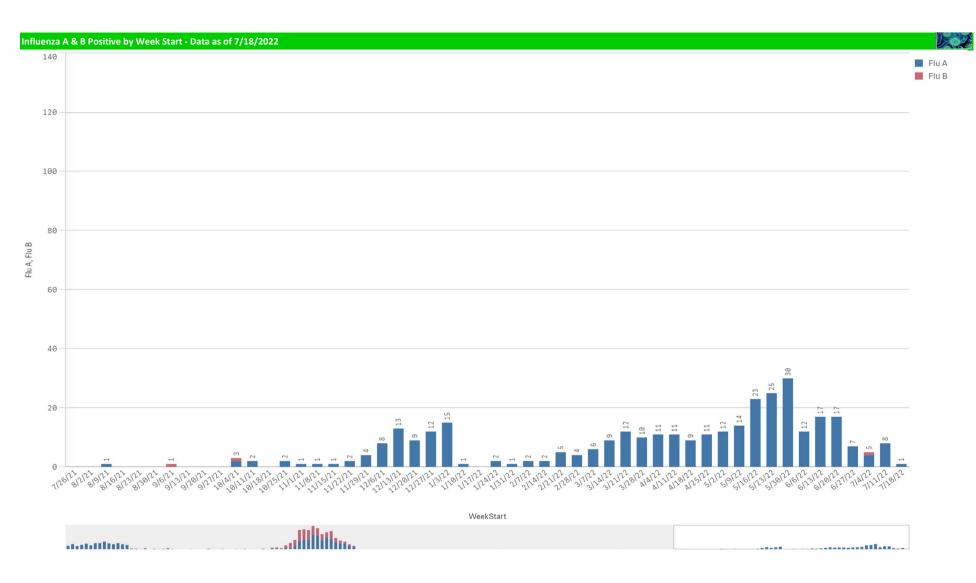

| 35                                                      | 0.0%                           | 7,916                    | 0                          | 0%                     |

\*Current WTD may not be a completed week, depending on when the data is being reviewed. Refer to data date on page header for reference. \*\*YTD for this data starts on the first Monday in October. Volume and Positive Rate

\*Current WTD may not be a complete week, dependingon when data is being reviewed. Refer to data date on page header for reference. \*\*YTD for this data starts on the first Monday in October.



## Positive Respiratory Pathogens by Week

UR

# Positive SARS-CoV-2 Pathogens by Week Start - Data as of 7/18/2022







WeekStart

### Positive Respiratory Pathogens by Week





RSV and B. Pert/Parap Positives



WeekStart

USA.

# B. Pert/Parap Positives by Week Start - Data as of 7/18/2022





WeekStart



B.pertussis / B.parapertussis % Positive by Week



Enterovirus

#### Enterovirus by Week Start - Data as of 7/18/2022 **Enterovirus CSF Positive by Week** Enterovirus 0 0 1/18/22 216/30/22 9/20/21 916121-3121 2)6121-3121 WeekStart a state in the second sector. . . .

Enterovirus