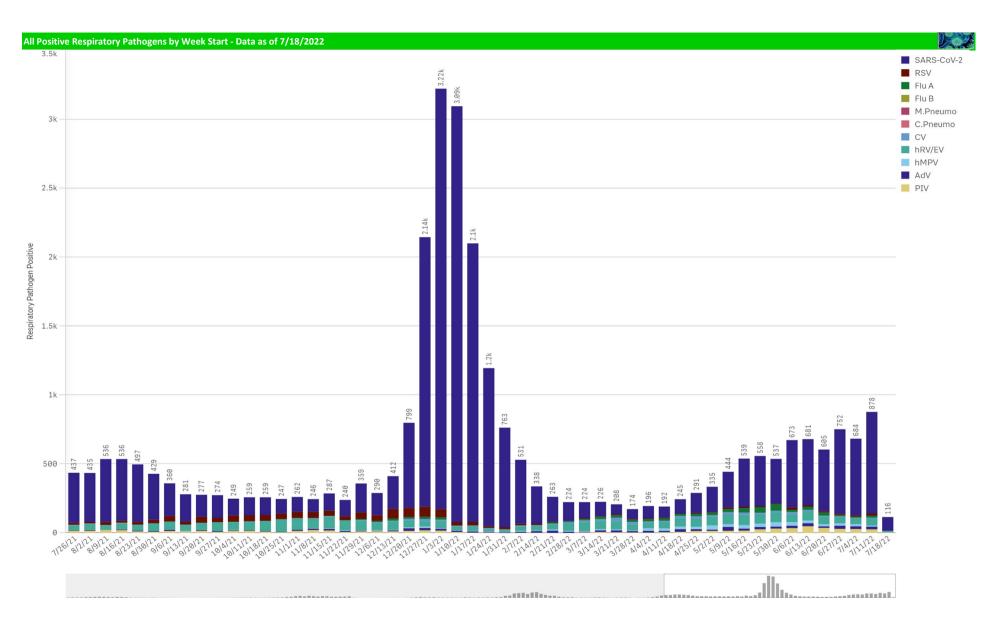

| 255                                                      | 0.0%                           | 0                                                          | 35                                                      | 0.0%                           | 7,916                    | 0                          | 0%                     |

\*Current WTD may not be a completed week, depending on when the data is being reviewed. Refer to data date on page header for reference. \*\*YTD for this data starts on the first Monday in October. Volume and Positive Rate

\*Current WTD may not be a complete week, dependingon when data is being reviewed. Refer to data date on page header for reference. \*\*YTD for this data starts on the first Monday in October.



## Positive Respiratory Pathogens by Week

UR

# Positive SARS-CoV-2 Pathogens by Week Start - Data as of 7/18/2022







WeekStart

### Positive Respiratory Pathogens by Week





RSV and B. Pert/Parap Positives



WeekStart

USA.

# B. Pert/Parap Positives by Week Start - Data as of 7/18/2022





WeekStart



B.pertussis / B.parapertussis % Positive by Week



Enterovirus

#### Enterovirus by Week Start - Data as of 7/18/2022 **Enterovirus CSF Positive by Week** Enterovirus 0 0 1/18/22 216/30/22 9/20/21 916121-3121 2)6121-3121 WeekStart a state in the second sector. . . .

Enterovirus