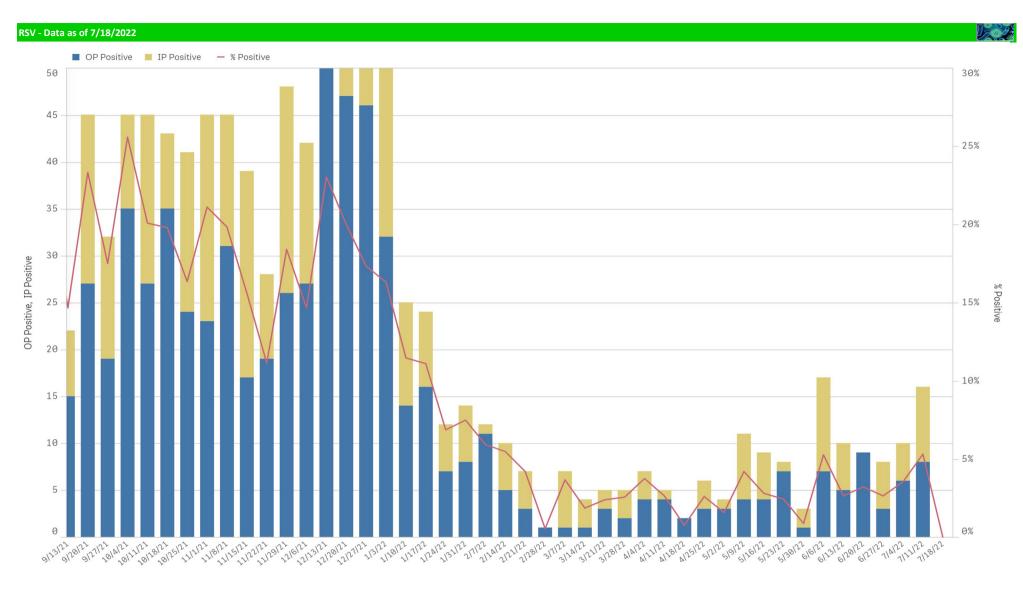

### Positive Respiratory Pathogens by Week

RSV and B. Pert/Parap Positives

WeekStart

USA.