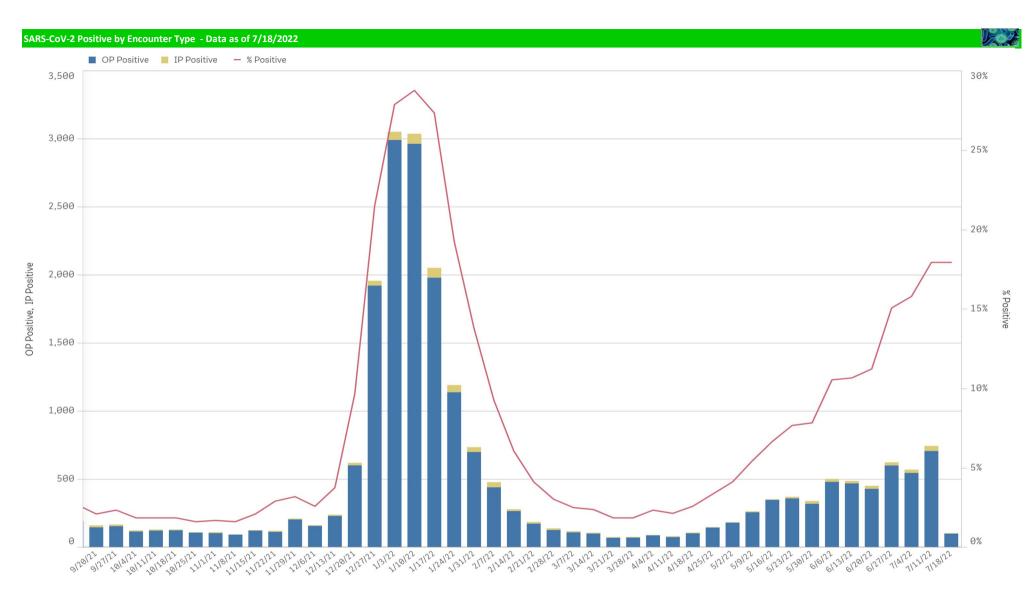

| 0                                                          | 35                                                      | 0.0%                           | 7,916                    | 0                          | 0%                     |

\*Current WTD may not be a completed week, depending on when the data is being reviewed. Refer to data date on page header for reference. \*\*YTD for this data starts on the first Monday in October. Volume and Positive Rate

\*Current WTD may not be a complete week, dependingon when data is being reviewed. Refer to data date on page header for reference. \*\*YTD for this data starts on the first Monday in October.



## Positive Respiratory Pathogens by Week

UR

# Positive SARS-CoV-2 Pathogens by Week Start - Data as of 7/18/2022







WeekStart

### Positive Respiratory Pathogens by Week





RSV and B. Pert/Parap Positives



WeekStart

USA.

# B. Pert/Parap Positives by Week Start - Data as of 7/18/2022





WeekStart



B.pertussis / B.parapertussis % Positive by Week



Enterovirus

#### Enterovirus by Week Start - Data as of 7/18/2022 **Enterovirus CSF Positive by Week** Enterovirus 0 0 1/18/22 216/30/22 9/20/21 916121-3121 2)6121-3121 WeekStart a state in the second sector. . . .

Enterovirus