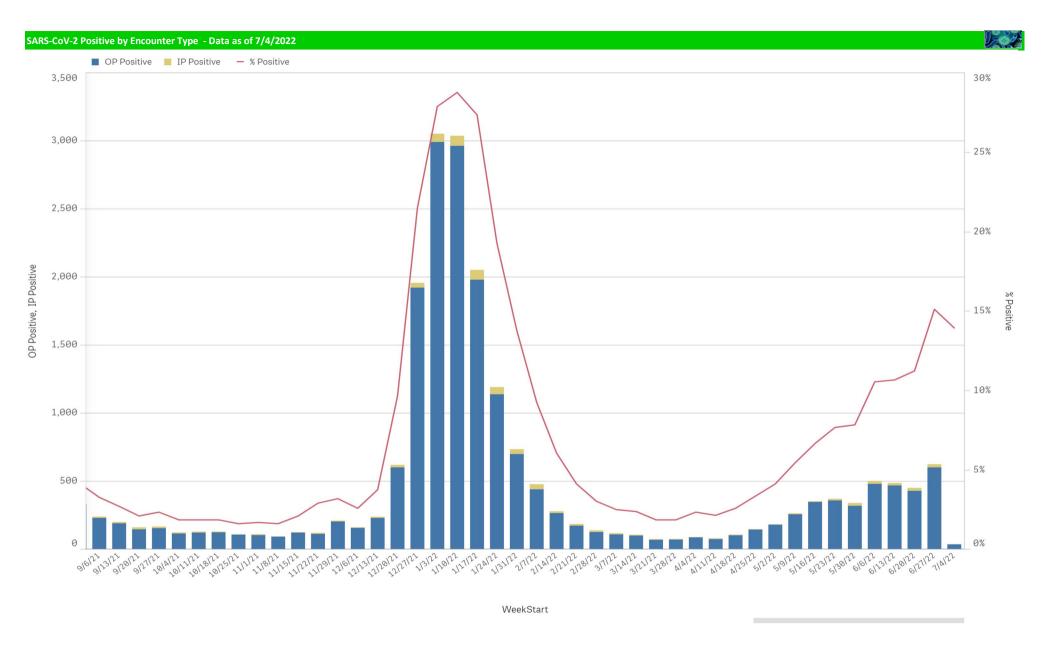

| 244                                                     | 0.0%                           | 0                                                         | 23                                                     | 0.0%                        | 7,429                    | 0                          | 9%                     |

<sup>\*</sup>Current WTD may not be a completed week, depending on when the data is being reviewed. Refer to data date on page header for reference.

<sup>\*\*</sup>YTD for this data starts on the first Monday in October.

\*Current WTD may not be a complete week, dependingon when data is being reviewed. Refer to data date on page header for reference.

<sup>\*\*</sup>YTD for this data starts on the first Monday in October.