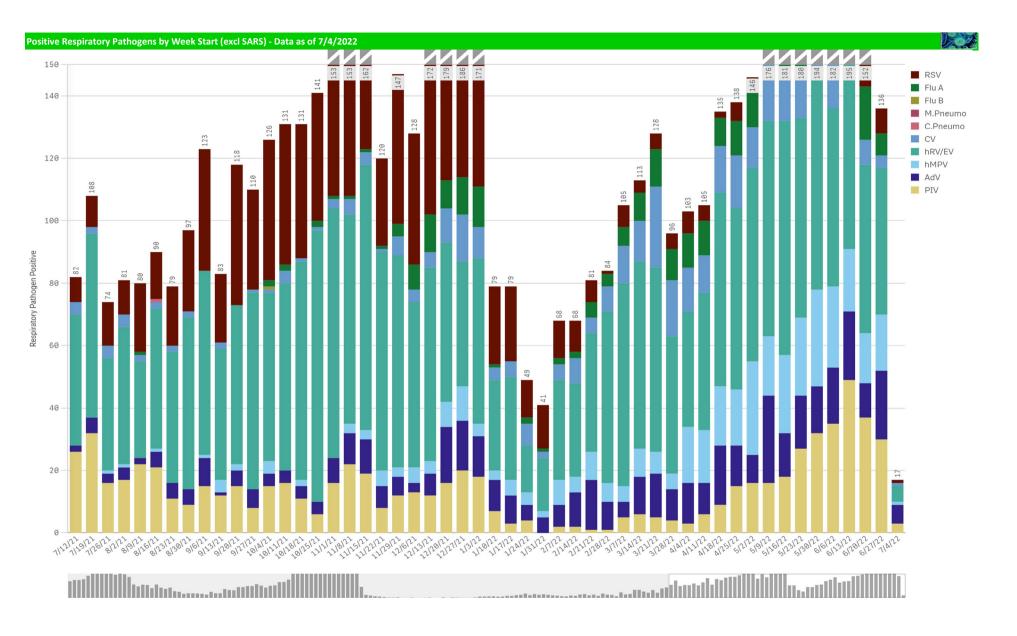

| 244                                                     | 0.0%                           | 0                                                         | 23                                                     | 0.0%                        | 7,429                    | 0                          | 9%                     |

<sup>\*</sup>Current WTD may not be a completed week, depending on when the data is being reviewed. Refer to data date on page header for reference.

<sup>\*\*</sup>YTD for this data starts on the first Monday in October.

\*Current WTD may not be a complete week, dependingon when data is being reviewed. Refer to data date on page header for reference.

<sup>\*\*</sup>YTD for this data starts on the first Monday in October.