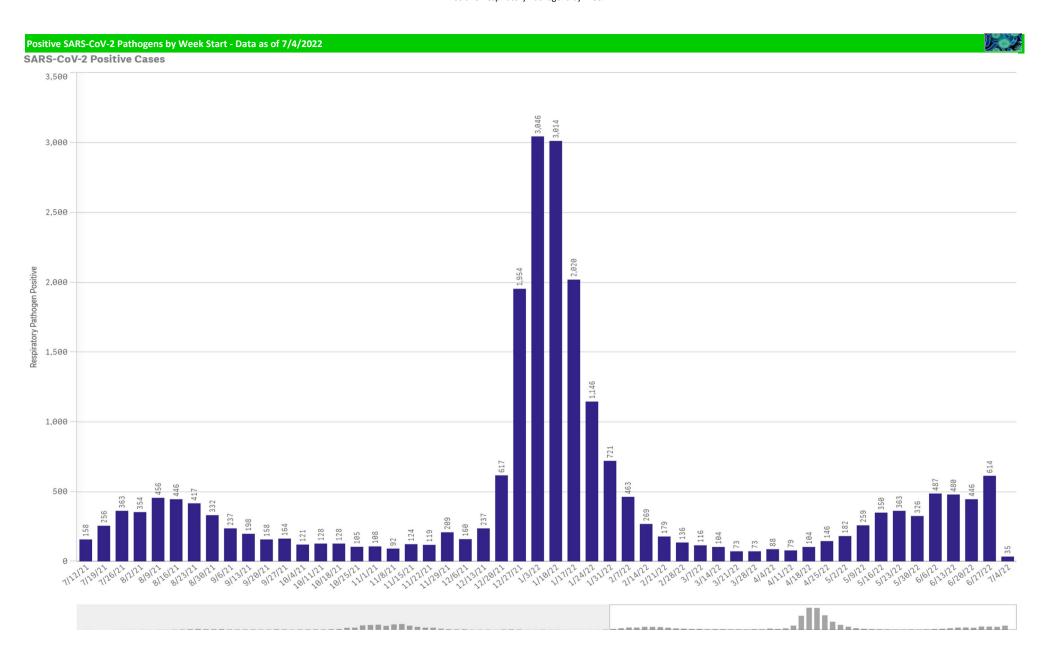

| 244                                                     | 0.0%                           | 0                                                         | 23                                                     | 0.0%                        | 7,429                    | 0                          | 9%                     |

<sup>\*</sup>Current WTD may not be a completed week, depending on when the data is being reviewed. Refer to data date on page header for reference.

<sup>\*\*</sup>YTD for this data starts on the first Monday in October.

\*Current WTD may not be a complete week, dependingon when data is being reviewed. Refer to data date on page header for reference.

<sup>\*\*</sup>YTD for this data starts on the first Monday in October.