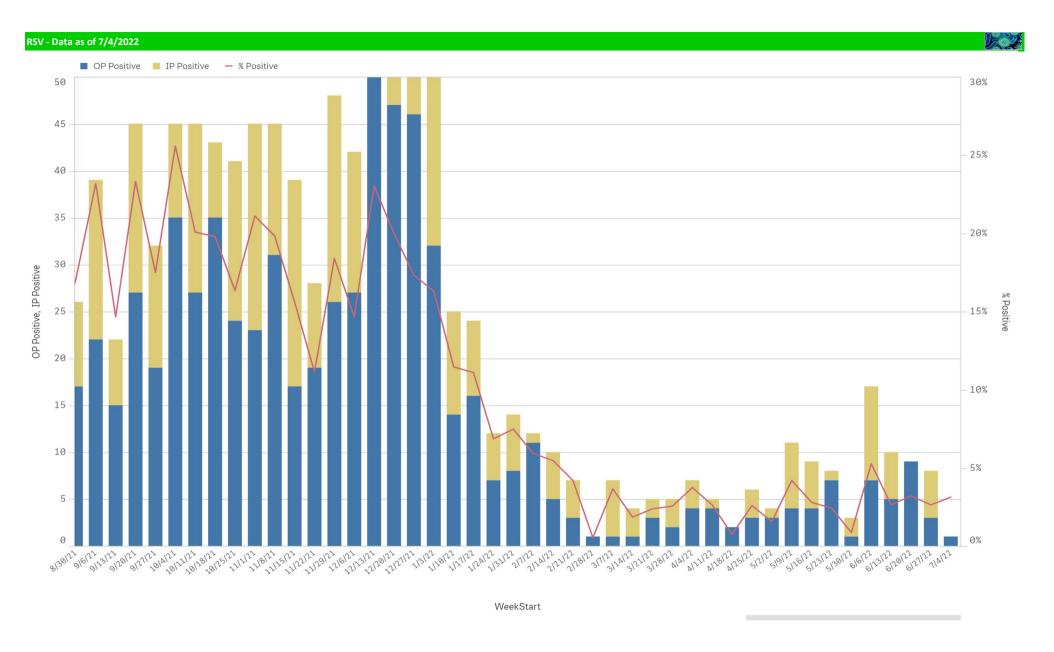

| Component Group                  | Q | Pathogen Positive<br>Previous Week<br>6/27/2022 - 7/3/2022 | Pathogen Tests<br>Previous Week<br>6/27/2022 - 7/3/2022 | Previous Week<br>Positive Rate | Pathogen Positive<br>Current WTD*<br>7/4/2022 - 7/10/2022 | Pathogen Tests<br>Current WTD*<br>7/4/2022 - 7/10/2022 | Current WTD** Positive Rate | Pathogen<br>Tested YTD** | Pathogen Positive<br>YTD** | Positive Rate<br>YTD** |
|----------------------------------|---|------------------------------------------------------------|---------------------------------------------------------|--------------------------------|-----------------------------------------------------------|--------------------------------------------------------|-----------------------------|--------------------------|----------------------------|------------------------|
| Totals                           |   | 749                                                        | 4,931                                                   | 15.0%                          | 48                                                        | 332                                                    | 14.5%                       | 243,910                  | 24,190                     | 10%                    |
| COVID-19(SARS-CoV-2,PCR)         |   | 623                                                        | 4,127                                                   | 15.1%                          | 35                                                        | 251                                                    | 13.9%                       | 217,765                  | 19,621                     | 9%                     |
| Human Rhinovirus/Enterovirus     |   | 47                                                         | 244                                                     | 19.3%                          | 5                                                         | 23                                                     | 21.7%                       | 7,429                    | 2,149                      | 29%                    |
| Parainfluenza                    |   | 30                                                         | 244                                                     | 12.3%                          | 3                                                         | 23                                                     | 13.0%                       | 7,429                    | 540                        | 7%                     |
| Adenovirus                       |   | 22                                                         | 244                                                     | 9.0%                           | 6                                                         | 23                                                     | 26.1%                       | 7,429                    | 445                        | 6%                     |
| Human Metapneumovirus            |   | 18                                                         | 244                                                     | 7.4%                           | 1                                                         | 23                                                     | 4.3%                        | 7,429                    | 403                        | 5%                     |
| RSV                              |   | 8                                                          | 302                                                     | 2.6%                           | 1                                                         | 32                                                     | 3.1%                        | 9,780                    | 915                        | 9%                     |
| Influenza A                      |   | 7                                                          | 315                                                     | 2.2%                           | 0                                                         | 33                                                     | 0.0%                        | 11,468                   | 325                        | 3%                     |
| Coronavirus(other than COVID-19) |   | 4                                                          | 244                                                     | 1.6%                           | 1                                                         | 23                                                     | 4.3%                        | 7,429                    | 357                        | 5%                     |
| B.Pertussis/Parapertussis        |   | 0                                                          | 14                                                      | 0.0%                           | 0                                                         | 3                                                      | 0.0%                        | 760                      | 0                          | 0%                     |
| Chlamydia Pneumoniae             |   | 0                                                          | 244                                                     | 0.0%                           | 0                                                         | 23                                                     | 0.0%                        | 7,429                    | 0                          | 0%                     |
| Enterovirus, CSF                 |   | 0                                                          | 0                                                       | +                              | 0                                                         | 0                                                      | -                           | 27                       | 0                          | 0%                     |
| Influenza B                      |   | 0                                                          | 315                                                     | 0.0%                           | 0                                                         | 33                                                     | 0.0%                        | 11,468                   | 1                          | 0%                     |
| Mycoplasma Pneumoniae            |   | 0                                                          | 244                                                     | 0.0%                           | 0                                                         | 23                                                     | 0.0%                        | 7,429                    | 0                          | 9%                     |