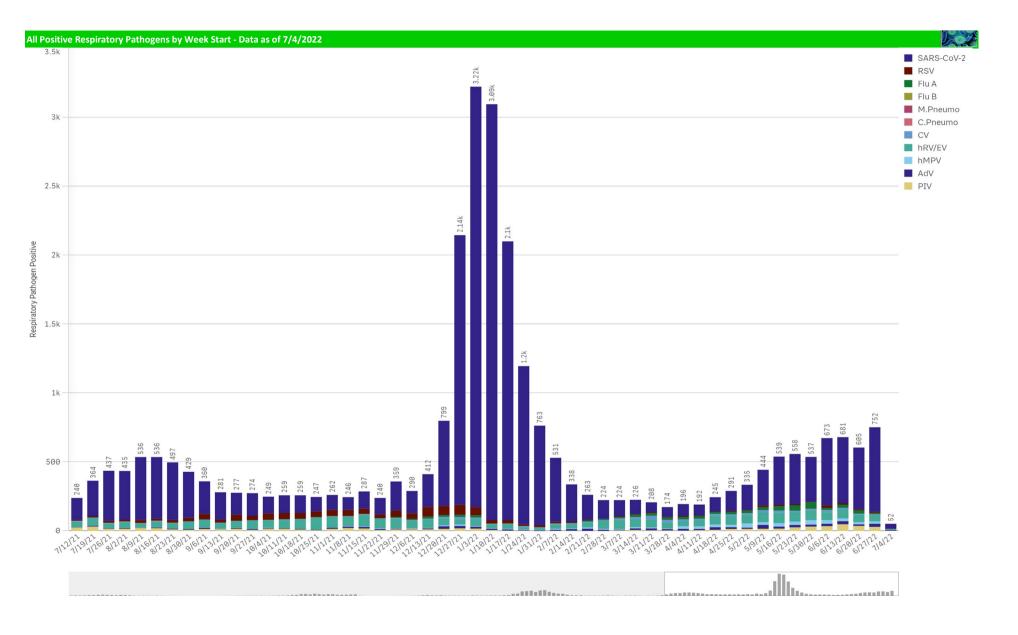

| 244                                                     | 0.0%                           | 0                                                         | 23                                                     | 0.0%                        | 7,429                    | 0                          | 9%                     |

<sup>\*</sup>Current WTD may not be a completed week, depending on when the data is being reviewed. Refer to data date on page header for reference.

<sup>\*\*</sup>YTD for this data starts on the first Monday in October.

\*Current WTD may not be a complete week, dependingon when data is being reviewed. Refer to data date on page header for reference.

<sup>\*\*</sup>YTD for this data starts on the first Monday in October.