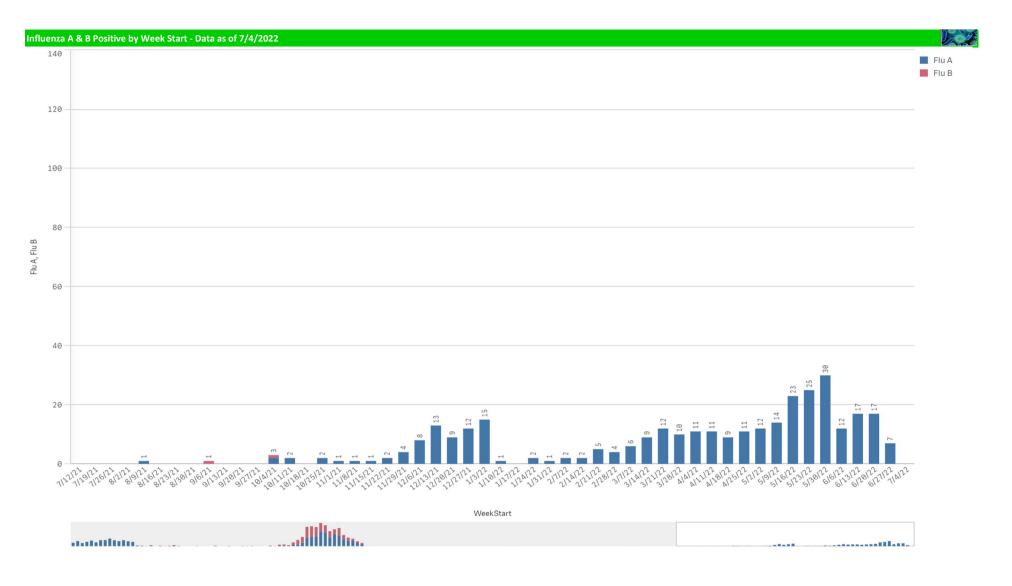

| Component Group                  | Q | Pathogen Positive<br>Previous Week<br>6/27/2022 - 7/3/2022 | Pathogen Tests<br>Previous Week<br>6/27/2022 - 7/3/2022 | Previous Week<br>Positive Rate | Pathogen Positive<br>Current WTD*<br>7/4/2022 - 7/10/2022 | Pathogen Tests<br>Current WTD*<br>7/4/2022 - 7/10/2022 | Current WTD** Positive Rate | Pathogen<br>Tested YTD** | Pathogen Positive<br>YTD** | Positive Rate<br>YTD** |
|----------------------------------|---|------------------------------------------------------------|---------------------------------------------------------|--------------------------------|-----------------------------------------------------------|--------------------------------------------------------|-----------------------------|--------------------------|----------------------------|------------------------|
| Totals                           |   | 749                                                        | 4,931                                                   | 15.0%                          | 48                                                        | 332                                                    | 14.5%                       | 243,910                  | 24,190                     | 10%                    |
| COVID-19(SARS-CoV-2,PCR)         |   | 623                                                        | 4,127                                                   | 15.1%                          | 35                                                        | 251                                                    | 13.9%                       | 217,765                  | 19,621                     | 9%                     |
| Human Rhinovirus/Enterovirus     |   | 47                                                         | 244                                                     | 19.3%                          | 5                                                         | 23                                                     | 21.7%                       | 7,429                    | 2,149                      | 29%                    |
| Parainfluenza                    |   | 30                                                         | 244                                                     | 12.3%                          | 3                                                         | 23                                                     | 13.0%                       | 7,429                    | 540                        | 7%                     |
| Adenovirus                       |   | 22                                                         | 244                                                     | 9.0%                           | 6                                                         | 23                                                     | 26.1%                       | 7,429                    | 445                        | 6%                     |
| Human Metapneumovirus            |   | 18                                                         | 244                                                     | 7.4%                           | 1                                                         | 23                                                     | 4.3%                        | 7,429                    | 403                        | 5%                     |
| RSV                              |   | 8                                                          | 302                                                     | 2.6%                           | 1                                                         | 32                                                     | 3.1%                        | 9,780                    | 915                        | 9%                     |
| Influenza A                      |   | 7                                                          | 315                                                     | 2.2%                           | 0                                                         | 33                                                     | 0.0%                        | 11,468                   | 325                        | 3%                     |
| Coronavirus(other than COVID-19) |   | 4                                                          | 244                                                     | 1.6%                           | 1                                                         | 23                                                     | 4.3%                        | 7,429                    | 357                        | 5%                     |
| B.Pertussis/Parapertussis        |   | 0                                                          | 14                                                      | 0.0%                           | 0                                                         | 3                                                      | 0.0%                        | 760                      | 0                          | 0%                     |
| Chlamydia Pneumoniae             |   | 0                                                          | 244                                                     | 0.0%                           | 0                                                         | 23                                                     | 0.0%                        | 7,429                    | 0                          | 0%                     |
| Enterovirus, CSF                 |   | 0                                                          | 0                                                       | +                              | 0                                                         | 0                                                      | -                           | 27                       | 0                          | 0%                     |
| Influenza B                      |   | 0                                                          | 315                                                     | 0.0%                           | 0                                                         | 33                                                     | 0.0%                        | 11,468                   | 1                          | 0%                     |
| Mycoplasma Pneumoniae            |   | 0                                                          | 244                                                     | 0.0%                           | 0                                                         | 23                                                     | 0.0%                        | 7,429                    | 0                          | 9%                     |