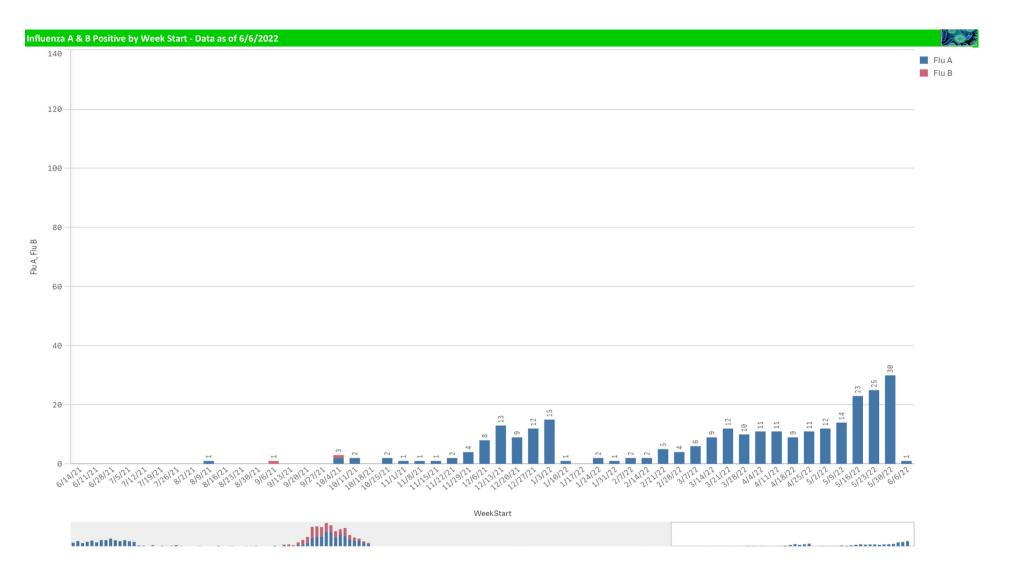

| Component Group                 | 2 | Pathogen Positive<br>Previous Week<br>5/30/2022 - 6/5/2022 | Pathogen Tests<br>Previous Week<br>5/30/2022 - 6/5/2022 | Previous Week<br>Positive Rate | Pathogen Positive<br>Current WTD*<br>6/6/2022 - 6/12/2022 | Pathogen Tests<br>Current WTD*<br>6/6/2022 - 6/12/2022 | Current WTD** Positive Rate | Pathogen<br>Tested YTD** | Pathogen Positive<br>YTD** | Positive Rate<br>YTD** |
|---------------------------------|---|------------------------------------------------------------|---------------------------------------------------------|--------------------------------|-----------------------------------------------------------|--------------------------------------------------------|-----------------------------|--------------------------|----------------------------|------------------------|
| Totals                          |   | 503                                                        | 5,137                                                   | 9.8%                           | 102                                                       | 805                                                    | 12.7%                       | 223,640                  | 21,616                     | 10%                    |
| COVID-19(SARS-CoV-2,PCR)        |   | 338                                                        | 4,313                                                   | 7.8%                           | 75                                                        | 690                                                    | 10.9%                       | 200,779                  | 17,604                     | 9%                     |
| Human Rhinovirus/Enterovirus    |   | 71                                                         | 236                                                     | 30.1%                          | 11                                                        | 32                                                     | 34.4%                       | 6,459                    | 1,930                      | 30%                    |
| Parainfluenza                   |   | 32                                                         | 236                                                     | 13.6%                          | 6                                                         | 32                                                     | 18.8%                       | 6,459                    | 392                        | 6%                     |
| Human Metapneumovirus           |   | 31                                                         | 236                                                     | 13.1%                          | 4                                                         | 32                                                     | 12.5%                       | 6,459                    | 326                        | 5%                     |
| nfluenza A                      |   | 30                                                         | 373                                                     | 8.0%                           | 1                                                         | 48                                                     | 2.1%                        | 10,097                   | 273                        | 3%                     |
| denovirus                       |   | 15                                                         | 236                                                     | 6.4%                           | 4                                                         | 32                                                     | 12.5%                       | 6,459                    | 370                        | 6%                     |
| oronavirus(other than COVID-19) |   | 12                                                         | 236                                                     | 5.1%                           | 4                                                         | 32                                                     | 12.5%                       | 6,459                    | 321                        | 5%                     |
| SV                              |   | 3                                                          | 335                                                     | 0.9%                           | 3                                                         | 41                                                     | 7.3%                        | 8,506                    | 873                        | 10%                    |
| Pertussis/Parapertussis         |   | 0                                                          | 18                                                      | 0.0%                           | 0                                                         | 9                                                      | 0.0%                        | 690                      | 0                          | 0%                     |
| nlamydia Pneumoniae             |   | 0                                                          | 236                                                     | 0.0%                           | 0                                                         | 32                                                     | 0.0%                        | 6,459                    | 0                          | 0%                     |
| nterovirus,CSF 0                |   | 0                                                          | 0                                                       | -                              | 0                                                         | 1                                                      | 0.0%                        | 24                       | 0                          | 0%                     |
| nfluenza B                      |   | 0                                                          | 373                                                     | 0.0%                           | 0                                                         | 48                                                     | 0.0%                        | 10,097                   | 1                          | 0%                     |
| Mycoplasma Pneumoniae           |   | 0                                                          | 236                                                     | 0.0%                           | 0                                                         | 32                                                     | 0.0%                        | 6,459                    | 0                          | 9%                     |