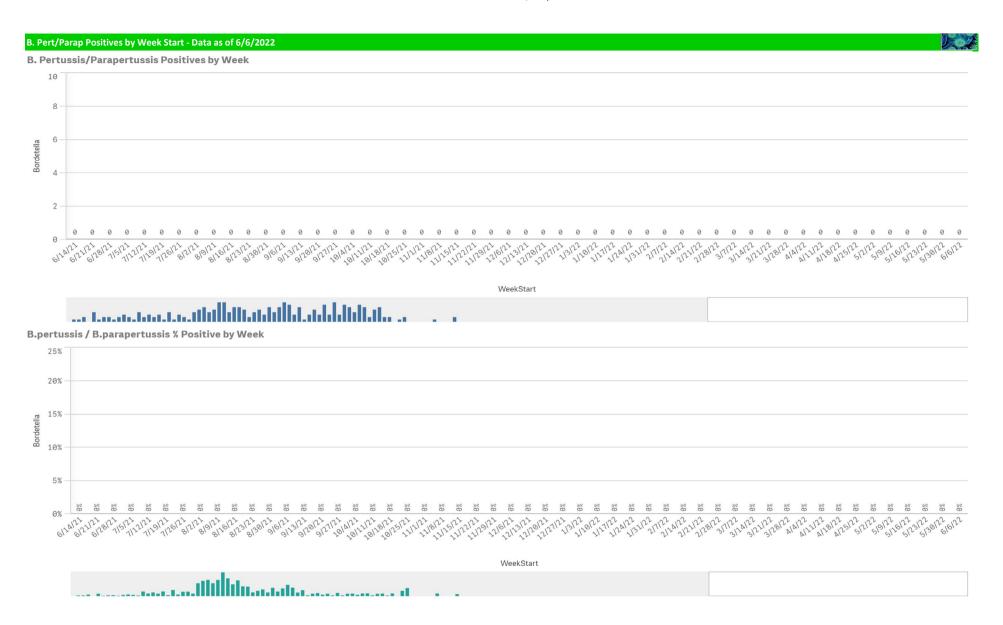

| Component Group                 | 2 | Pathogen Positive<br>Previous Week<br>5/30/2022 - 6/5/2022 | Pathogen Tests<br>Previous Week<br>5/30/2022 - 6/5/2022 | Previous Week<br>Positive Rate | Pathogen Positive<br>Current WTD*<br>6/6/2022 - 6/12/2022 | Pathogen Tests<br>Current WTD*<br>6/6/2022 - 6/12/2022 | Current WTD** Positive Rate | Pathogen<br>Tested YTD** | Pathogen Positive<br>YTD** | Positive Rate<br>YTD** |
|---------------------------------|---|------------------------------------------------------------|---------------------------------------------------------|--------------------------------|-----------------------------------------------------------|--------------------------------------------------------|-----------------------------|--------------------------|----------------------------|------------------------|
| Totals                          |   | 503                                                        | 5,137                                                   | 9.8%                           | 102                                                       | 805                                                    | 12.7%                       | 223,640                  | 21,616                     | 10%                    |
| COVID-19(SARS-CoV-2,PCR)        |   | 338                                                        | 4,313                                                   | 7.8%                           | 75                                                        | 690                                                    | 10.9%                       | 200,779                  | 17,604                     | 9%                     |
| Human Rhinovirus/Enterovirus    |   | 71                                                         | 236                                                     | 30.1%                          | 11                                                        | 32                                                     | 34.4%                       | 6,459                    | 1,930                      | 30%                    |
| Parainfluenza                   |   | 32                                                         | 236                                                     | 13.6%                          | 6                                                         | 32                                                     | 18.8%                       | 6,459                    | 392                        | 6%                     |
| Human Metapneumovirus           |   | 31                                                         | 236                                                     | 13.1%                          | 4                                                         | 32                                                     | 12.5%                       | 6,459                    | 326                        | 5%                     |
| nfluenza A                      |   | 30                                                         | 373                                                     | 8.0%                           | 1                                                         | 48                                                     | 2.1%                        | 10,097                   | 273                        | 3%                     |
| denovirus                       |   | 15                                                         | 236                                                     | 6.4%                           | 4                                                         | 32                                                     | 12.5%                       | 6,459                    | 370                        | 6%                     |
| oronavirus(other than COVID-19) |   | 12                                                         | 236                                                     | 5.1%                           | 4                                                         | 32                                                     | 12.5%                       | 6,459                    | 321                        | 5%                     |
| SV                              |   | 3                                                          | 335                                                     | 0.9%                           | 3                                                         | 41                                                     | 7.3%                        | 8,506                    | 873                        | 10%                    |
| Pertussis/Parapertussis         |   | 0                                                          | 18                                                      | 0.0%                           | 0                                                         | 9                                                      | 0.0%                        | 690                      | 0                          | 0%                     |
| nlamydia Pneumoniae             |   | 0                                                          | 236                                                     | 0.0%                           | 0                                                         | 32                                                     | 0.0%                        | 6,459                    | 0                          | 0%                     |
| nterovirus,CSF 0                |   | 0                                                          | 0                                                       | -                              | 0                                                         | 1                                                      | 0.0%                        | 24                       | 0                          | 0%                     |
| nfluenza B                      |   | 0                                                          | 373                                                     | 0.0%                           | 0                                                         | 48                                                     | 0.0%                        | 10,097                   | 1                          | 0%                     |
| Mycoplasma Pneumoniae           |   | 0                                                          | 236                                                     | 0.0%                           | 0                                                         | 32                                                     | 0.0%                        | 6,459                    | 0                          | 9%                     |