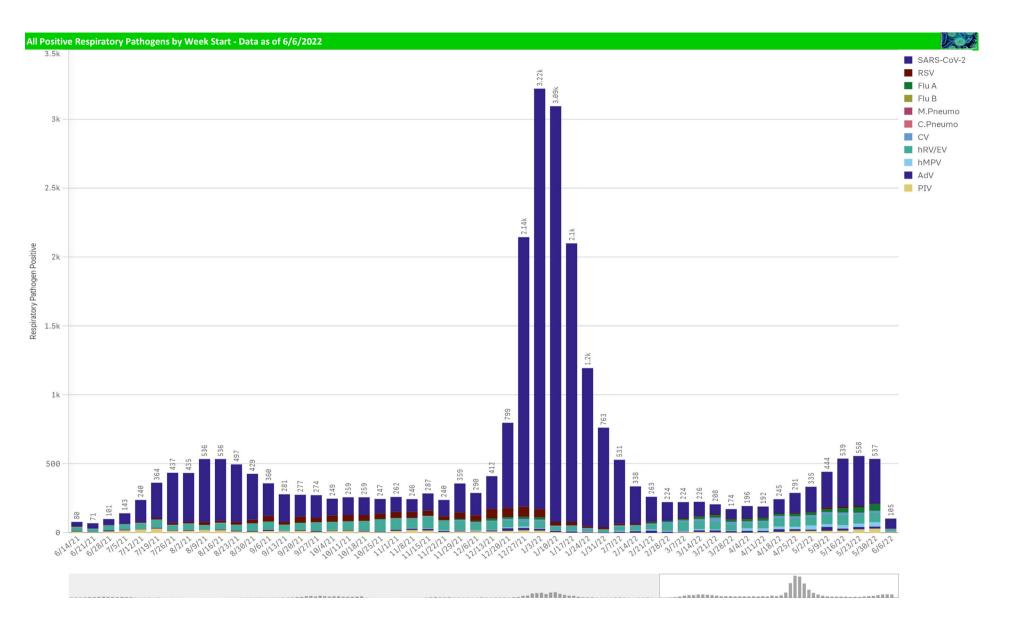

| 236                                                     | 0.0%                           | 0                                                         | 32                                                     | 0.0%                        | 6,459                    | 0                          | 9%                     |

<sup>\*</sup>Current WTD may not be a completed week, depending on when the data is being reviewed. Refer to data date on page header for reference.

<sup>\*\*</sup>YTD for this data starts on the first Monday in October.

\*Current WTD may not be a complete week, dependingon when data is being reviewed. Refer to data date on page header for reference.

<sup>\*\*</sup>YTD for this data starts on the first Monday in October.