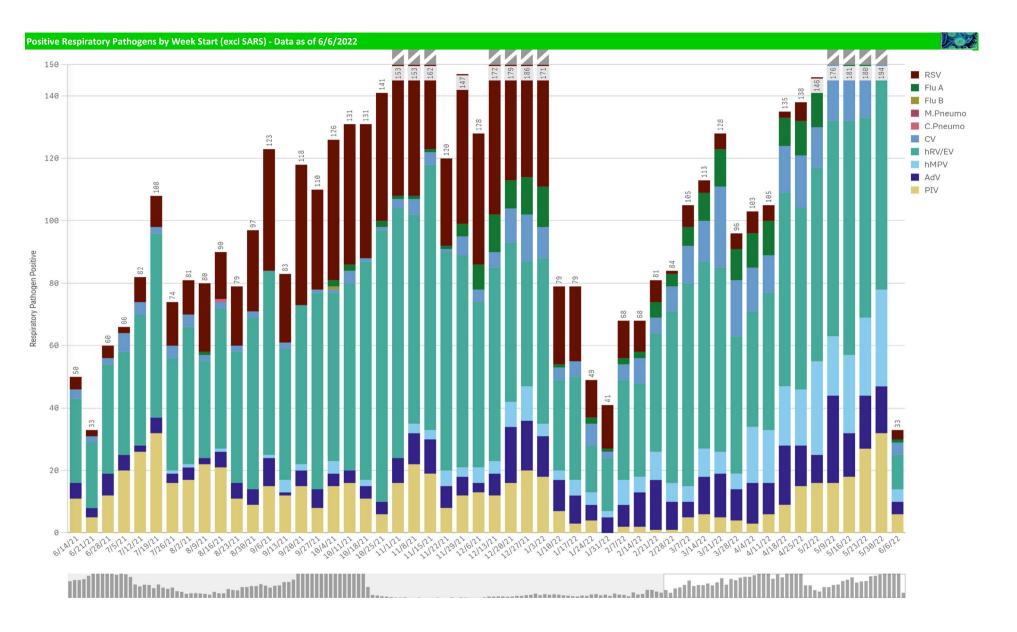

| 236                                                     | 0.0%                           | 0                                                         | 32                                                     | 0.0%                        | 6,459                    | 0                          | 9%                     |

<sup>\*</sup>Current WTD may not be a completed week, depending on when the data is being reviewed. Refer to data date on page header for reference.

<sup>\*\*</sup>YTD for this data starts on the first Monday in October.

\*Current WTD may not be a complete week, dependingon when data is being reviewed. Refer to data date on page header for reference.

<sup>\*\*</sup>YTD for this data starts on the first Monday in October.