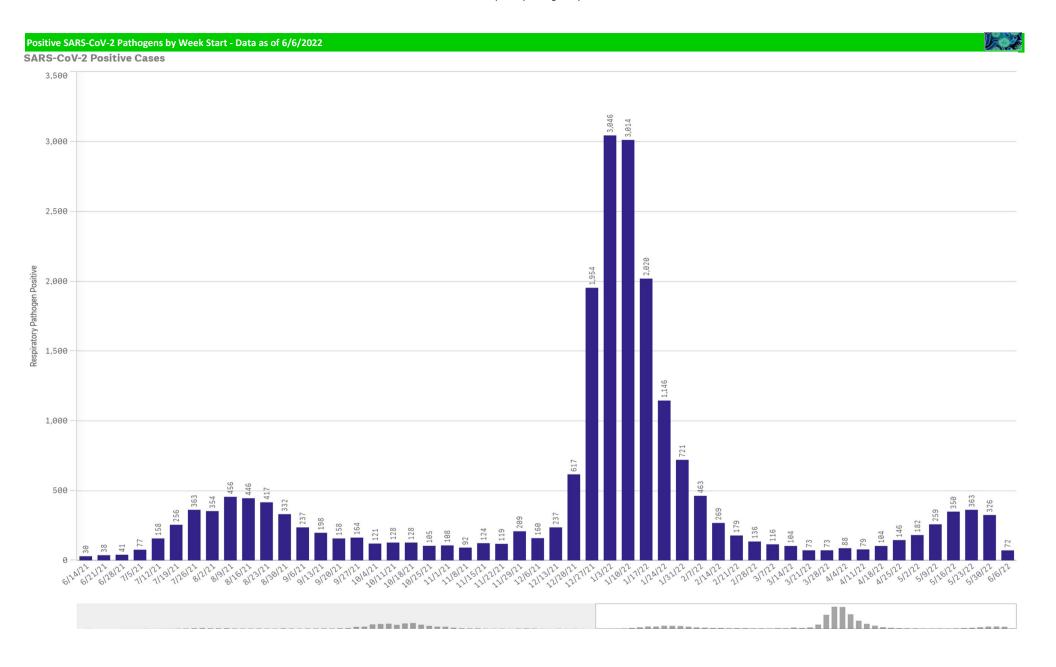

| 236                                                     | 0.0%                           | 0                                                         | 32                                                     | 0.0%                        | 6,459                    | 0                          | 9%                     |

<sup>\*</sup>Current WTD may not be a completed week, depending on when the data is being reviewed. Refer to data date on page header for reference.

<sup>\*\*</sup>YTD for this data starts on the first Monday in October.

\*Current WTD may not be a complete week, dependingon when data is being reviewed. Refer to data date on page header for reference.

<sup>\*\*</sup>YTD for this data starts on the first Monday in October.