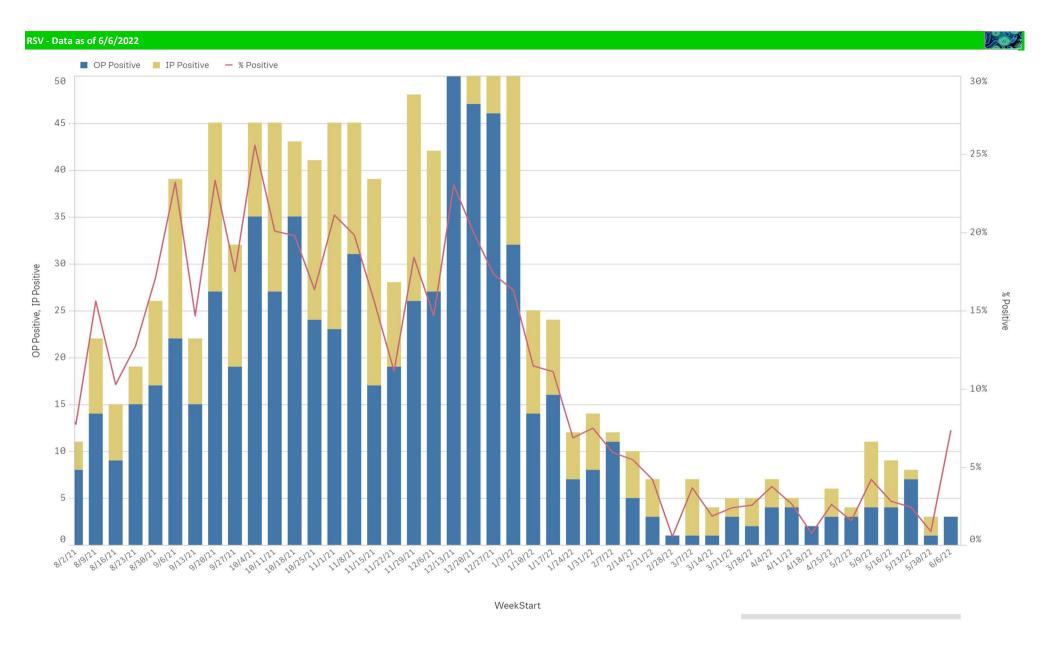

| Component Group                 | 2 | Pathogen Positive<br>Previous Week<br>5/30/2022 - 6/5/2022 | Pathogen Tests<br>Previous Week<br>5/30/2022 - 6/5/2022 | Previous Week<br>Positive Rate | Pathogen Positive<br>Current WTD*<br>6/6/2022 - 6/12/2022 | Pathogen Tests<br>Current WTD*<br>6/6/2022 - 6/12/2022 | Current WTD** Positive Rate | Pathogen<br>Tested YTD** | Pathogen Positive<br>YTD** | Positive Rate<br>YTD** |
|---------------------------------|---|------------------------------------------------------------|---------------------------------------------------------|--------------------------------|-----------------------------------------------------------|--------------------------------------------------------|-----------------------------|--------------------------|----------------------------|------------------------|
| Totals                          |   | 503                                                        | 5,137                                                   | 9.8%                           | 102                                                       | 805                                                    | 12.7%                       | 223,640                  | 21,616                     | 10%                    |
| COVID-19(SARS-CoV-2,PCR)        |   | 338                                                        | 4,313                                                   | 7.8%                           | 75                                                        | 690                                                    | 10.9%                       | 200,779                  | 17,604                     | 9%                     |
| Human Rhinovirus/Enterovirus    |   | 71                                                         | 236                                                     | 30.1%                          | 11                                                        | 32                                                     | 34.4%                       | 6,459                    | 1,930                      | 30%                    |
| Parainfluenza                   |   | 32                                                         | 236                                                     | 13.6%                          | 6                                                         | 32                                                     | 18.8%                       | 6,459                    | 392                        | 6%                     |
| Human Metapneumovirus           |   | 31                                                         | 236                                                     | 13.1%                          | 4                                                         | 32                                                     | 12.5%                       | 6,459                    | 326                        | 5%                     |
| nfluenza A                      |   | 30                                                         | 373                                                     | 8.0%                           | 1                                                         | 48                                                     | 2.1%                        | 10,097                   | 273                        | 3%                     |
| denovirus                       |   | 15                                                         | 236                                                     | 6.4%                           | 4                                                         | 32                                                     | 12.5%                       | 6,459                    | 370                        | 6%                     |
| oronavirus(other than COVID-19) |   | 12                                                         | 236                                                     | 5.1%                           | 4                                                         | 32                                                     | 12.5%                       | 6,459                    | 321                        | 5%                     |
| SV                              |   | 3                                                          | 335                                                     | 0.9%                           | 3                                                         | 41                                                     | 7.3%                        | 8,506                    | 873                        | 10%                    |
| Pertussis/Parapertussis         |   | 0                                                          | 18                                                      | 0.0%                           | 0                                                         | 9                                                      | 0.0%                        | 690                      | 0                          | 0%                     |
| nlamydia Pneumoniae             |   | 0                                                          | 236                                                     | 0.0%                           | 0                                                         | 32                                                     | 0.0%                        | 6,459                    | 0                          | 0%                     |
| nterovirus,CSF 0                |   | 0                                                          | 0                                                       | -                              | 0                                                         | 1                                                      | 0.0%                        | 24                       | 0                          | 0%                     |
| nfluenza B                      |   | 0                                                          | 373                                                     | 0.0%                           | 0                                                         | 48                                                     | 0.0%                        | 10,097                   | 1                          | 0%                     |
| Mycoplasma Pneumoniae           |   | 0                                                          | 236                                                     | 0.0%                           | 0                                                         | 32                                                     | 0.0%                        | 6,459                    | 0                          | 9%                     |