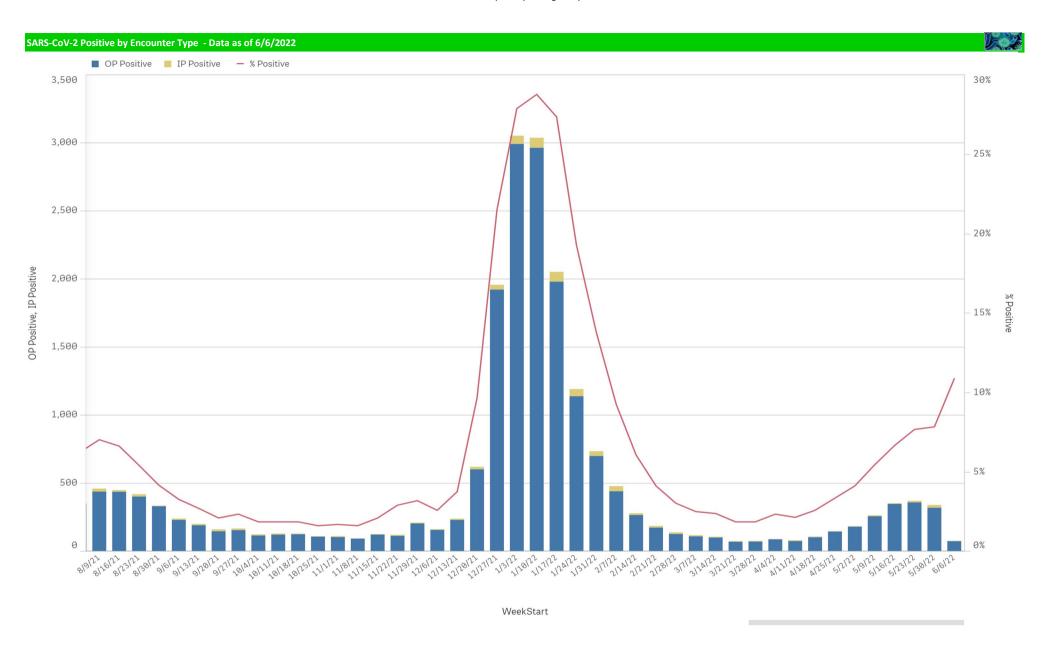

| 236                                                     | 0.0%                           | 0                                                         | 32                                                     | 0.0%                        | 6,459                    | 0                          | 9%                     |

<sup>\*</sup>Current WTD may not be a completed week, depending on when the data is being reviewed. Refer to data date on page header for reference.

<sup>\*\*</sup>YTD for this data starts on the first Monday in October.

\*Current WTD may not be a complete week, dependingon when data is being reviewed. Refer to data date on page header for reference.

<sup>\*\*</sup>YTD for this data starts on the first Monday in October.