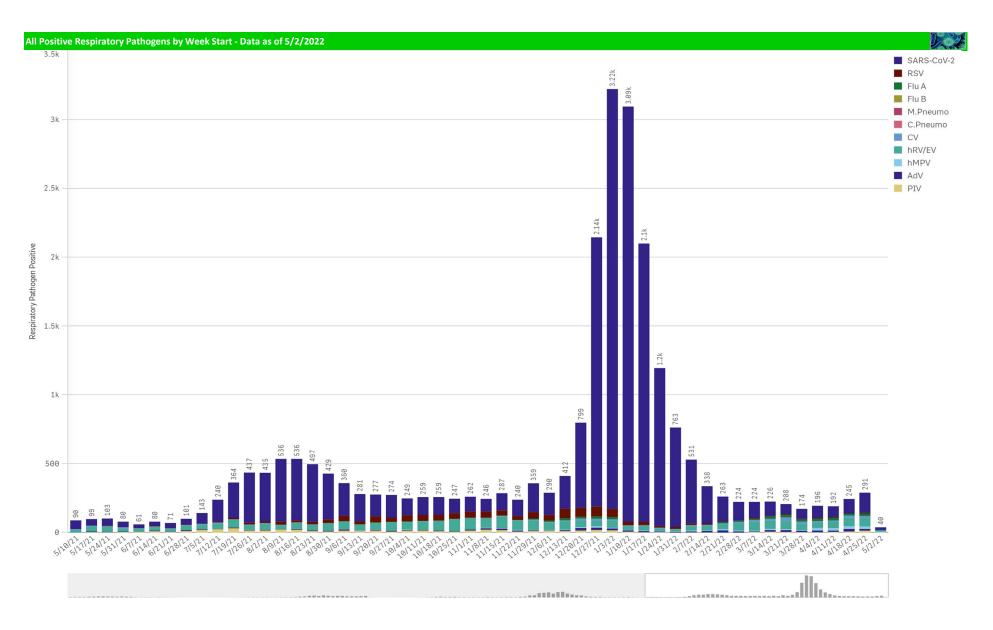

\*Current WTD may not be a complete week, dependingon when data is being reviewed. Refer to data date on page header for reference. \*\*YTD for this data starts on the first Monday in October. Positive Respiratory Pathogens by Week