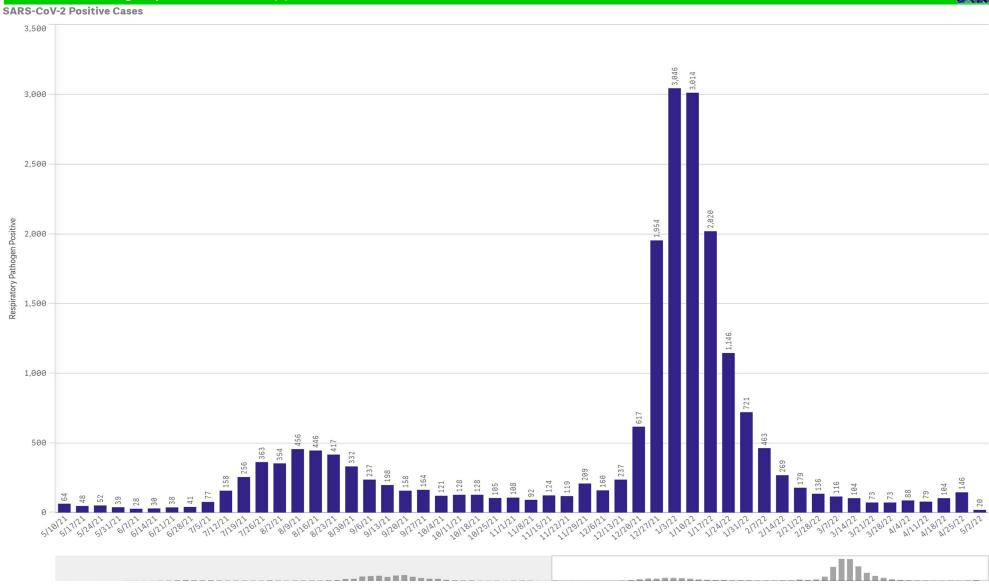

## Positive SARS-CoV-2 Pathogens by Week Start - Data as of 5/2/2022

SARS-CoV-2 Positive by Encounter Type - Data as of 5/2/2022 OP Positive IP Positive - % Positive 3,500 30% 3,000 25% 2,500 20% OP Positive, IP Positive 2,000 15% 1,500 10% 1,000 5% 500 12/28/22/27/1/2 0 0% A111/22 414122 12/6/21 12/13/21 -31 8/30/21 11/1/21 11/8/21 11/29/21 27/122/14/22 2/21/22 2128122 317122 122 18/22 5/222 5/2122 313120121 10/4/21 13/22 110/22 22 127122 2122 2122 21 122 3124122 2122 3128122