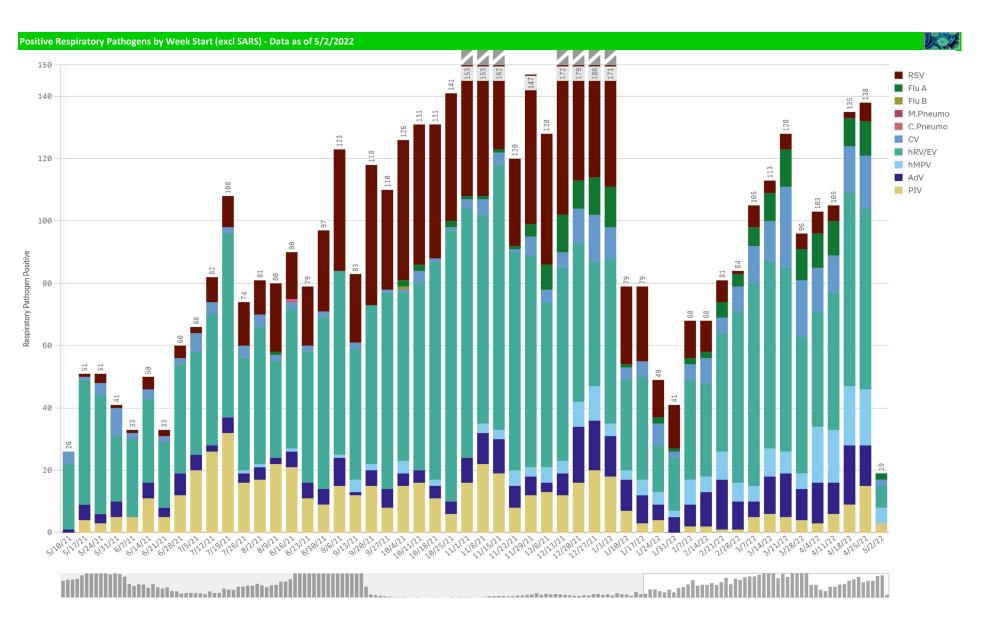

\*Current WTD may not be a complete week, dependingon when data is being reviewed. Refer to data date on page header for reference. \*\*YTD for this data starts on the first Monday in October. Positive Respiratory Pathogens by Week