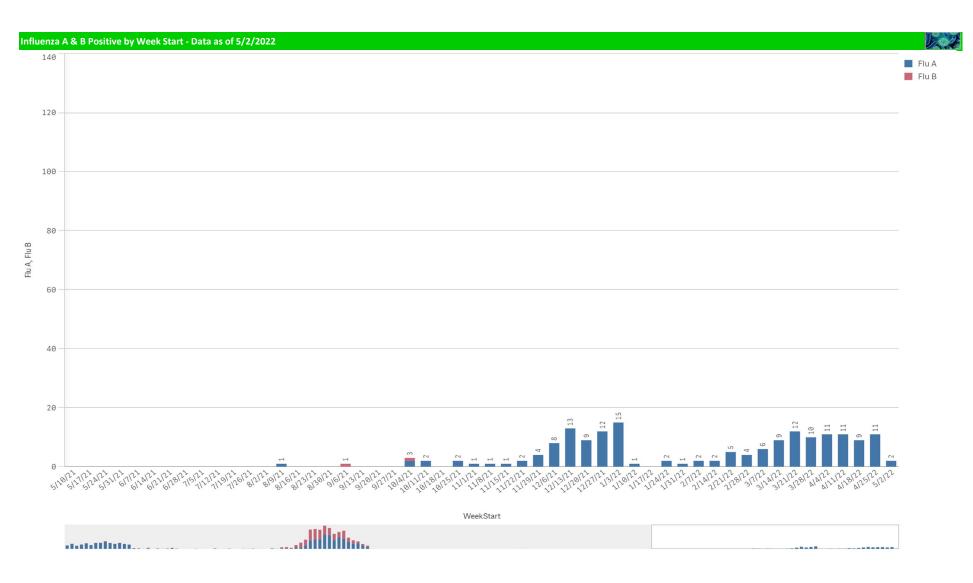

\*Current WTD may not be a complete week, dependingon when data is being reviewed. Refer to data date on page header for reference. \*\*YTD for this data starts on the first Monday in October. Positive Respiratory Pathogens by Week