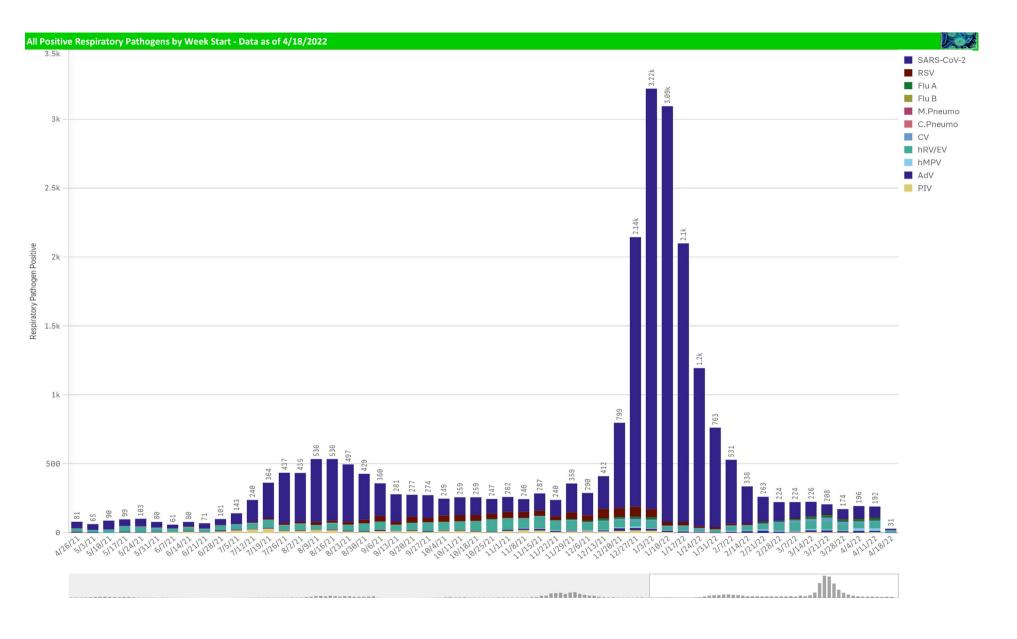

| 148                                                      | 0.0%                           | 0                                                          | 34                                                      | 0.0%                        | 4,900                    | 0                          | 0%                     |

<sup>\*</sup>Current WTD may not be a completed week, depending on when the data is being reviewed. Refer to data date on page header for reference.

<sup>\*\*</sup>YTD for this data starts on the first Monday in October.

\*Current WTD may not be a complete week, dependingon when data is being reviewed. Refer to data date on page header for reference.

<sup>\*\*</sup>YTD for this data starts on the first Monday in October.