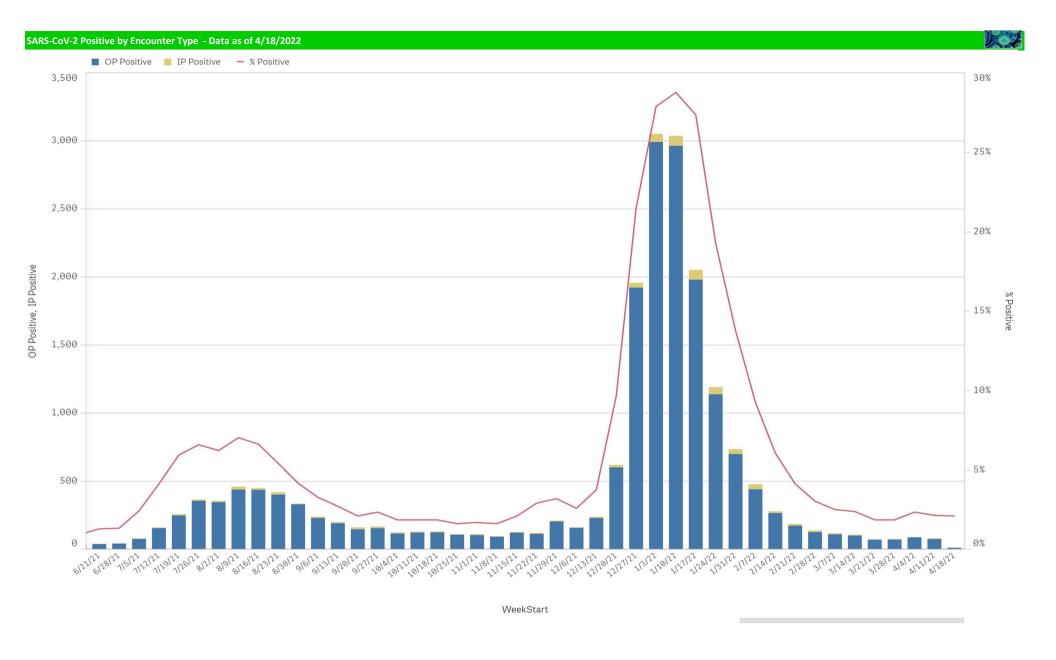

| 148                                                      | 0.0%                           | 0                                                          | 34                                                      | 0.0%                        | 4,900                    | 0                          | 0%                     |

<sup>\*</sup>Current WTD may not be a completed week, depending on when the data is being reviewed. Refer to data date on page header for reference.

<sup>\*\*</sup>YTD for this data starts on the first Monday in October.

\*Current WTD may not be a complete week, dependingon when data is being reviewed. Refer to data date on page header for reference.

<sup>\*\*</sup>YTD for this data starts on the first Monday in October.