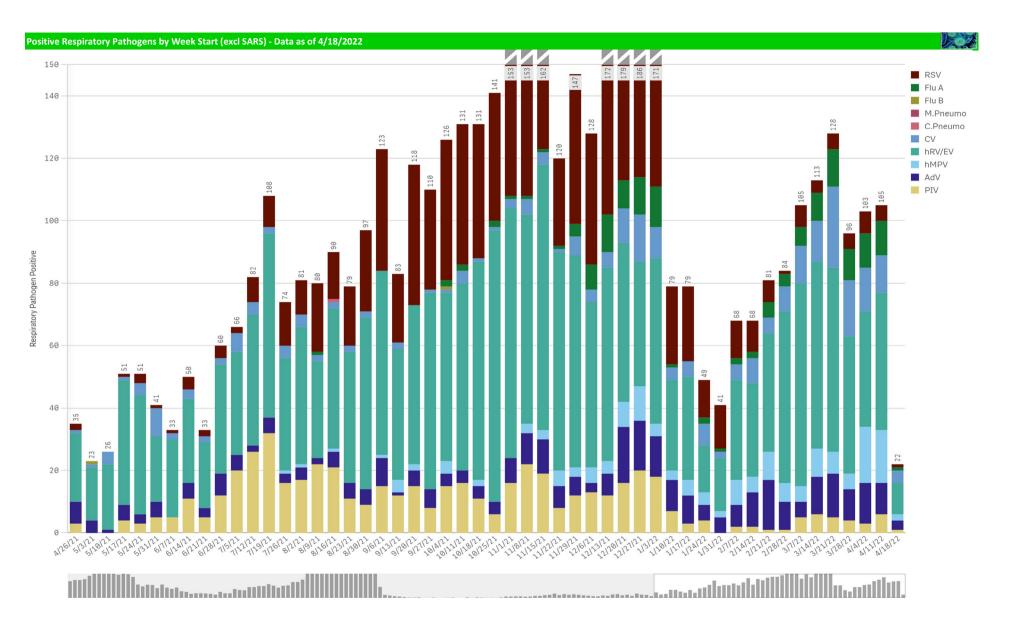

| 148                                                      | 0.0%                           | 0                                                          | 34                                                      | 0.0%                        | 4,900                    | 0                          | 0%                     |

<sup>\*</sup>Current WTD may not be a completed week, depending on when the data is being reviewed. Refer to data date on page header for reference.

<sup>\*\*</sup>YTD for this data starts on the first Monday in October.

\*Current WTD may not be a complete week, dependingon when data is being reviewed. Refer to data date on page header for reference.

<sup>\*\*</sup>YTD for this data starts on the first Monday in October.