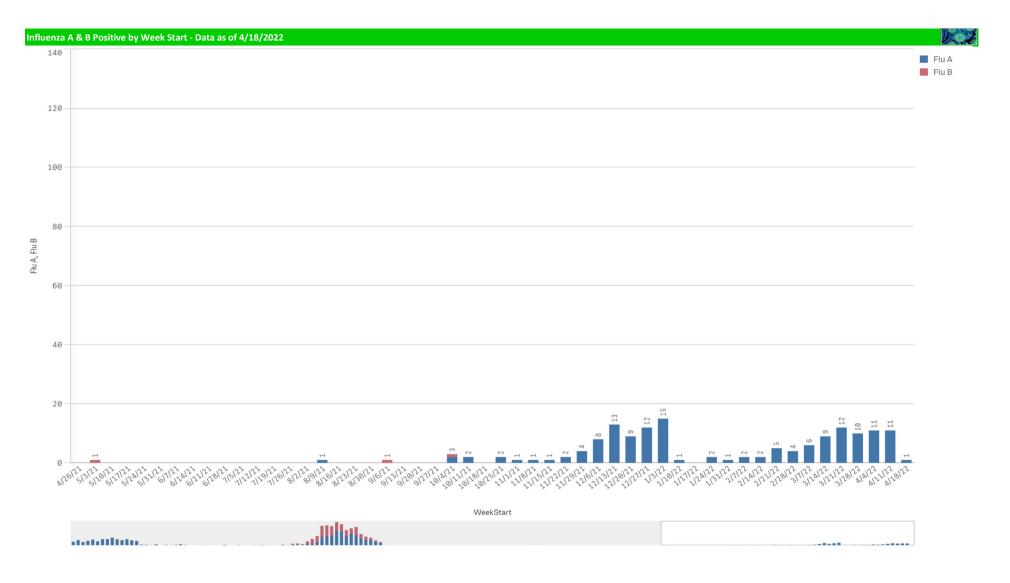

| Component Group                  | Q | Pathogen Positive<br>Previous Week<br>4/11/2022 - 4/17/2022 | Pathogen Tests<br>Previous Week<br>4/11/2022 - 4/17/2022 | Previous Week<br>Positive Rate | Pathogen Positive<br>Current WTD*<br>4/18/2022 - 4/24/2022 | Pathogen Tests<br>Current WTD*<br>4/18/2022 - 4/24/2022 | Current WTD** Positive Rate | Pathogen<br>Tested YTD** | Pathogen Positive<br>YTD** | Positive Rate<br>YTD** |
|----------------------------------|---|-------------------------------------------------------------|----------------------------------------------------------|--------------------------------|------------------------------------------------------------|---------------------------------------------------------|-----------------------------|--------------------------|----------------------------|------------------------|
| Totals                           |   | 171                                                         | 4,190                                                    | 4.1%                           | 30                                                         | 538                                                     | 5.6%                        | 186,008                  | 18,791                     | 10%                    |
| COVID-19(SARS-CoV-2,PCR)         |   | 79                                                          | 3,687                                                    | 2.1%                           | 9                                                          | 429                                                     | 2.1%                        | 168,419                  | 15,784                     | 9%                     |
| Human Rhinovirus/Enterovirus     |   | 44                                                          | 148                                                      | 29.7%                          | 10                                                         | 34                                                      | 29.4%                       | 4,900                    | 1,468                      | 30%                    |
| Human Metapneumovirus            |   | 17                                                          | 148                                                      | 11.5%                          | 2                                                          | 34                                                      | 5.9%                        | 4,900                    | 157                        | 3%                     |
| Coronavirus(other than COVID-19) |   | 12                                                          | 148                                                      | 8.1%                           | 4                                                          | 34                                                      | 11.8%                       | 4,900                    | 214                        | 4%                     |
| Influenza A                      |   | 11                                                          | 200                                                      | 5.5%                           | 1                                                          | 40                                                      | 2.5%                        | 7,934                    | 149                        | 2%                     |
| Adenovirus                       |   | 10                                                          | 148                                                      | 6.8%                           | 3                                                          | 34                                                      | 8.8%                        | 4,900                    | 254                        | 5%                     |
| Parainfluenza                    |   | 6                                                           | 148                                                      | 4.1%                           | 1                                                          | 34                                                      | 2.9%                        | 4,900                    | 254                        | 5%                     |
| RSV                              |   | 5                                                           | 188                                                      | 2.7%                           | 1                                                          | 38                                                      | 2.6%                        | 6,521                    | 828                        | 13%                    |
| B.Pertussis/Parapertussis        |   | 0                                                           | 19                                                       | 0.0%                           | 0                                                          | 3                                                       | 0.0%                        | 525                      | 0                          | 0%                     |
| Chlamydia Pneumoniae             |   | 0                                                           | 148                                                      | 0.0%                           | 0                                                          | 34                                                      | 0.0%                        | 4,900                    | 0                          | 0%                     |
| Enterovirus,CSF                  |   | 0                                                           | 0                                                        | -                              | 0                                                          | 0                                                       | -                           | 19                       | 0                          | 0%                     |
| Influenza B                      |   | 0                                                           | 200                                                      | 0.0%                           | 0                                                          | 40                                                      | 0.0%                        | 7,934                    | 1                          | 0%                     |
| Mycoplasma Pneumoniae            |   | 0                                                           | 148                                                      | 0.0%                           | 0                                                          | 34                                                      | 0.0%                        | 4,900                    | 0                          | 0%                     |