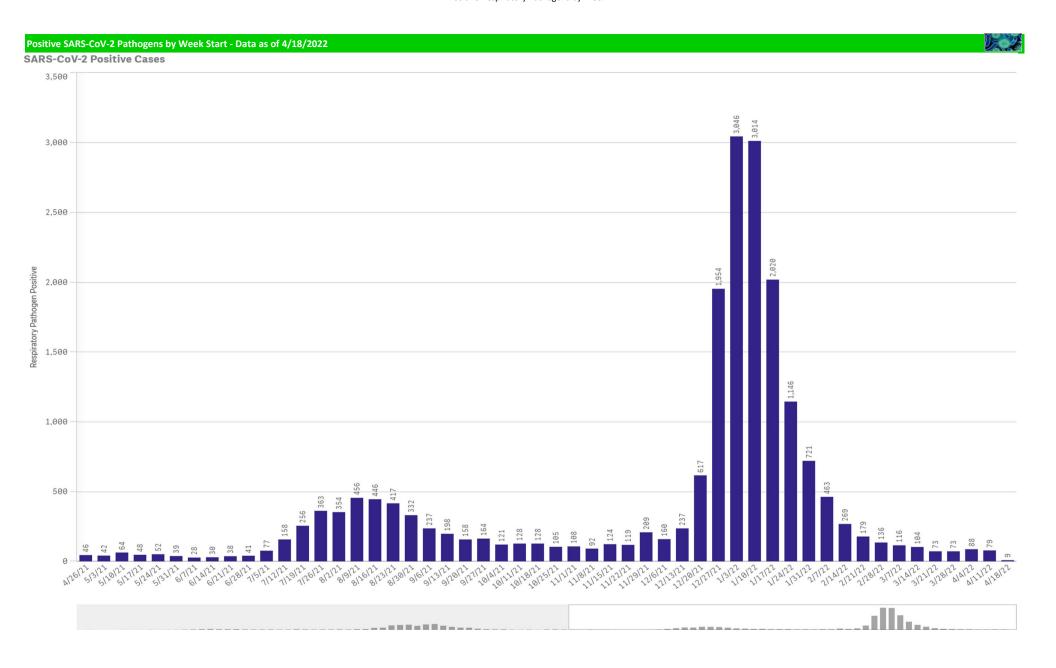

| 148                                                      | 0.0%                           | 0                                                          | 34                                                      | 0.0%                        | 4,900                    | 0                          | 0%                     |

<sup>\*</sup>Current WTD may not be a completed week, depending on when the data is being reviewed. Refer to data date on page header for reference.

<sup>\*\*</sup>YTD for this data starts on the first Monday in October.

\*Current WTD may not be a complete week, dependingon when data is being reviewed. Refer to data date on page header for reference.

<sup>\*\*</sup>YTD for this data starts on the first Monday in October.