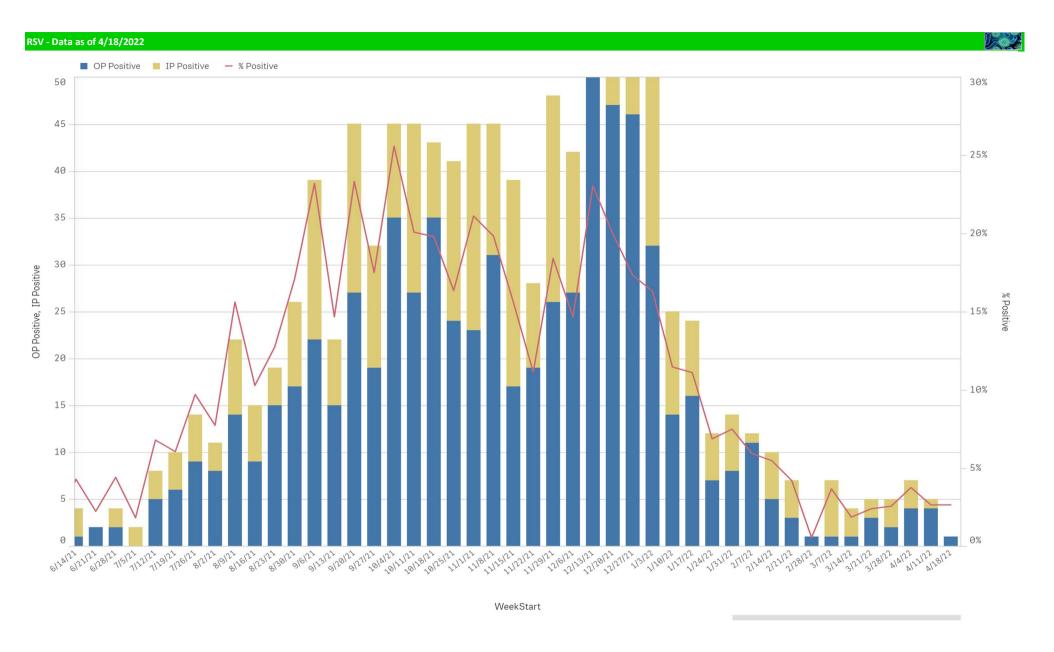

| Component Group                  | Q | Pathogen Positive<br>Previous Week<br>4/11/2022 - 4/17/2022 | Pathogen Tests<br>Previous Week<br>4/11/2022 - 4/17/2022 | Previous Week<br>Positive Rate | Pathogen Positive<br>Current WTD*<br>4/18/2022 - 4/24/2022 | Pathogen Tests<br>Current WTD*<br>4/18/2022 - 4/24/2022 | Current WTD** Positive Rate | Pathogen<br>Tested YTD** | Pathogen Positive<br>YTD** | Positive Rate<br>YTD** |
|----------------------------------|---|-------------------------------------------------------------|----------------------------------------------------------|--------------------------------|------------------------------------------------------------|---------------------------------------------------------|-----------------------------|--------------------------|----------------------------|------------------------|
| Totals                           |   | 171                                                         | 4,190                                                    | 4.1%                           | 30                                                         | 538                                                     | 5.6%                        | 186,008                  | 18,791                     | 10%                    |
| COVID-19(SARS-CoV-2,PCR)         |   | 79                                                          | 3,687                                                    | 2.1%                           | 9                                                          | 429                                                     | 2.1%                        | 168,419                  | 15,784                     | 9%                     |
| Human Rhinovirus/Enterovirus     |   | 44                                                          | 148                                                      | 29.7%                          | 10                                                         | 34                                                      | 29.4%                       | 4,900                    | 1,468                      | 30%                    |
| Human Metapneumovirus            |   | 17                                                          | 148                                                      | 11.5%                          | 2                                                          | 34                                                      | 5.9%                        | 4,900                    | 157                        | 3%                     |
| Coronavirus(other than COVID-19) |   | 12                                                          | 148                                                      | 8.1%                           | 4                                                          | 34                                                      | 11.8%                       | 4,900                    | 214                        | 4%                     |
| Influenza A                      |   | 11                                                          | 200                                                      | 5.5%                           | 1                                                          | 40                                                      | 2.5%                        | 7,934                    | 149                        | 2%                     |
| Adenovirus                       |   | 10                                                          | 148                                                      | 6.8%                           | 3                                                          | 34                                                      | 8.8%                        | 4,900                    | 254                        | 5%                     |
| Parainfluenza                    |   | 6                                                           | 148                                                      | 4.1%                           | 1                                                          | 34                                                      | 2.9%                        | 4,900                    | 254                        | 5%                     |
| RSV                              |   | 5                                                           | 188                                                      | 2.7%                           | 1                                                          | 38                                                      | 2.6%                        | 6,521                    | 828                        | 13%                    |
| B.Pertussis/Parapertussis        |   | 0                                                           | 19                                                       | 0.0%                           | 0                                                          | 3                                                       | 0.0%                        | 525                      | 0                          | 0%                     |
| Chlamydia Pneumoniae             |   | 0                                                           | 148                                                      | 0.0%                           | 0                                                          | 34                                                      | 0.0%                        | 4,900                    | 0                          | 0%                     |
| Enterovirus,CSF                  |   | 0                                                           | 0                                                        | -                              | 0                                                          | 0                                                       | -                           | 19                       | 0                          | 0%                     |
| Influenza B                      |   | 0                                                           | 200                                                      | 0.0%                           | 0                                                          | 40                                                      | 0.0%                        | 7,934                    | 1                          | 0%                     |
| Mycoplasma Pneumoniae            |   | 0                                                           | 148                                                      | 0.0%                           | 0                                                          | 34                                                      | 0.0%                        | 4,900                    | 0                          | 0%                     |