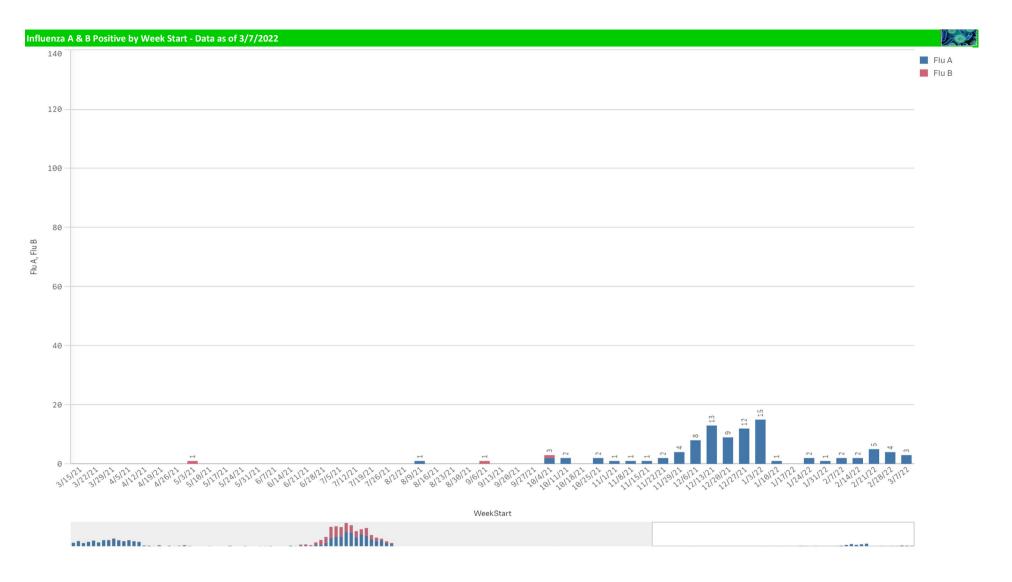

| Component Group                  | Q | Pathogen Positive<br>Previous Week<br>2/28/2022 - 3/6/2022 | Pathogen Tests<br>Previous Week<br>2/28/2022 - 3/6/2022 | Previous Week<br>Positive Rate | Pathogen Positive<br>Current WTD*<br>3/7/2022 - 3/13/2022 | Pathogen Tests<br>Current WTD*<br>3/7/2022 - 3/13/2022 | Current WTD** Positive Rate | Pathogen<br>Tested YTD** | Pathogen Positive<br>YTD** | Positive Rate<br>YTD** |
|----------------------------------|---|------------------------------------------------------------|---------------------------------------------------------|--------------------------------|-----------------------------------------------------------|--------------------------------------------------------|-----------------------------|--------------------------|----------------------------|------------------------|
| Totals                           |   | 216                                                        | 5,052                                                   | 4.3%                           | 38                                                        | 677                                                    | 5.6%                        | 158,316                  | 17,693                     | 11%                    |
| COVID-19(SARS-CoV-2,PCR)         |   | 137                                                        | 4,553                                                   | 3.0%                           | 26                                                        | 587                                                    | 4.4%                        | 143,980                  | 15,266                     | 11%                    |
| Human Rhinovirus/Enterovirus     |   | 55                                                         | 153                                                     | 35.9%                          | 10                                                        | 28                                                     | 35.7%                       | 3,917                    | 1,159                      | 30%                    |
| Adenovirus                       |   | 9                                                          | 153                                                     | 5.9%                           | 0                                                         | 28                                                     | 0.0%                        | 3,917                    | 187                        | 5%                     |
| Coronavirus(other than COVID-19) |   | 8                                                          | 153                                                     | 5.2%                           | 1                                                         | 28                                                     | 3.6%                        | 3,917                    | 116                        | 3%                     |
| Human Metapneumovirus            |   | 6                                                          | 153                                                     | 3.9%                           | 1                                                         | 28                                                     | 3.6%                        | 3,917                    | 95                         | 2%                     |
| Influenza A                      |   | 4                                                          | 193                                                     | 2.1%                           | 3                                                         | 33                                                     | 9.1%                        | 6,659                    | 92                         | 1%                     |
| Parainfluenza                    |   | 1                                                          | 153                                                     | 0.7%                           | 0                                                         | 28                                                     | 0.0%                        | 3,917                    | 224                        | 6%                     |
| RSV                              |   | 1                                                          | 178                                                     | 0.6%                           | 0                                                         | 32                                                     | 0.0%                        | 5,332                    | 794                        | 15%                    |
| B.Pertussis/Parapertussis        |   | 0                                                          | 13                                                      | 0.0%                           | 0                                                         | 2                                                      | 0.0%                        | 427                      | 0                          | 0%                     |
| Chlamydia Pneumoniae             |   | 0                                                          | 153                                                     | 0.0%                           | 0                                                         | 28                                                     | 0.0%                        | 3,917                    | 0                          | 0%                     |
| Enterovirus, CSF                 |   | 0                                                          | 2                                                       | 0.0%                           | 0                                                         | 0                                                      | -                           | 18                       | 0                          | 0%                     |
| Influenza B                      |   | 0                                                          | 193                                                     | 0.0%                           | 0                                                         | 33                                                     | 0.0%                        | 6,659                    | 1                          | 0%                     |
| Mycoplasma Pneumoniae            |   | 0                                                          | 153                                                     | 0.0%                           | 0                                                         | 28                                                     | 0.0%                        | 3,917                    | 0                          | 0%                     |