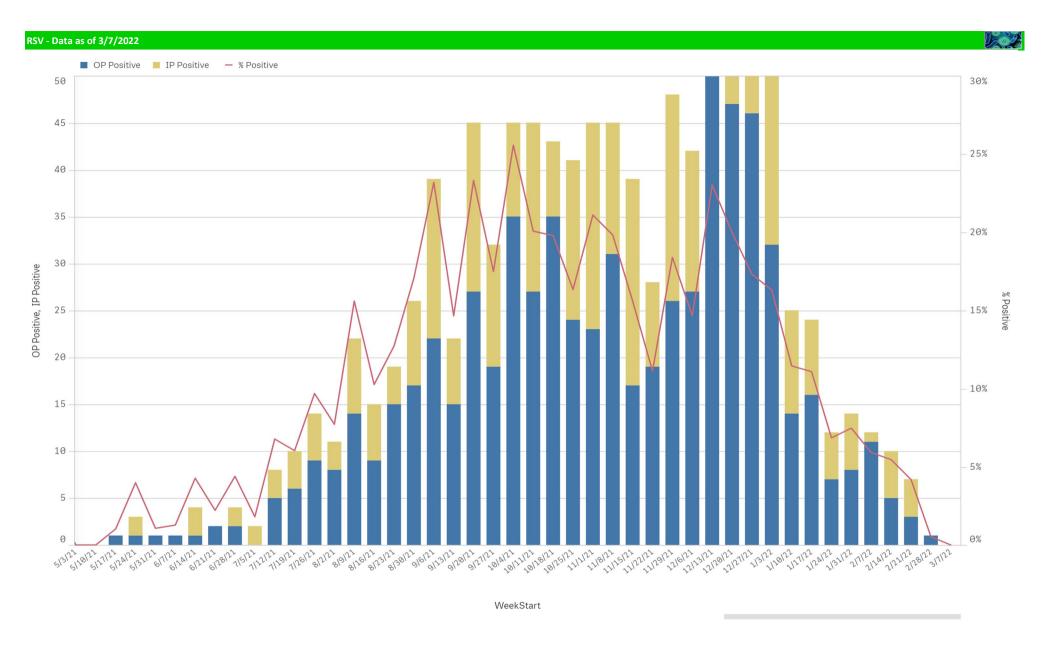

| Component Group                  | Q | Pathogen Positive<br>Previous Week<br>2/28/2022 - 3/6/2022 | Pathogen Tests<br>Previous Week<br>2/28/2022 - 3/6/2022 | Previous Week<br>Positive Rate | Pathogen Positive<br>Current WTD*<br>3/7/2022 - 3/13/2022 | Pathogen Tests<br>Current WTD*<br>3/7/2022 - 3/13/2022 | Current WTD** Positive Rate | Pathogen<br>Tested YTD** | Pathogen Positive<br>YTD** | Positive Rate<br>YTD** |
|----------------------------------|---|------------------------------------------------------------|---------------------------------------------------------|--------------------------------|-----------------------------------------------------------|--------------------------------------------------------|-----------------------------|--------------------------|----------------------------|------------------------|
| Totals                           |   | 216                                                        | 5,052                                                   | 4.3%                           | 38                                                        | 677                                                    | 5.6%                        | 158,316                  | 17,693                     | 11%                    |
| COVID-19(SARS-CoV-2,PCR)         |   | 137                                                        | 4,553                                                   | 3.0%                           | 26                                                        | 587                                                    | 4.4%                        | 143,980                  | 15,266                     | 11%                    |
| Human Rhinovirus/Enterovirus     |   | 55                                                         | 153                                                     | 35.9%                          | 10                                                        | 28                                                     | 35.7%                       | 3,917                    | 1,159                      | 30%                    |
| Adenovirus                       |   | 9                                                          | 153                                                     | 5.9%                           | 0                                                         | 28                                                     | 0.0%                        | 3,917                    | 187                        | 5%                     |
| Coronavirus(other than COVID-19) |   | 8                                                          | 153                                                     | 5.2%                           | 1                                                         | 28                                                     | 3.6%                        | 3,917                    | 116                        | 3%                     |
| Human Metapneumovirus            |   | 6                                                          | 153                                                     | 3.9%                           | 1                                                         | 28                                                     | 3.6%                        | 3,917                    | 95                         | 2%                     |
| Influenza A                      |   | 4                                                          | 193                                                     | 2.1%                           | 3                                                         | 33                                                     | 9.1%                        | 6,659                    | 92                         | 1%                     |
| Parainfluenza                    |   | 1                                                          | 153                                                     | 0.7%                           | 0                                                         | 28                                                     | 0.0%                        | 3,917                    | 224                        | 6%                     |
| RSV                              |   | 1                                                          | 178                                                     | 0.6%                           | 0                                                         | 32                                                     | 0.0%                        | 5,332                    | 794                        | 15%                    |
| B.Pertussis/Parapertussis        |   | 0                                                          | 13                                                      | 0.0%                           | 0                                                         | 2                                                      | 0.0%                        | 427                      | 0                          | 0%                     |
| Chlamydia Pneumoniae             |   | 0                                                          | 153                                                     | 0.0%                           | 0                                                         | 28                                                     | 0.0%                        | 3,917                    | 0                          | 0%                     |
| Enterovirus, CSF                 |   | 0                                                          | 2                                                       | 0.0%                           | 0                                                         | 0                                                      | -                           | 18                       | 0                          | 0%                     |
| Influenza B                      |   | 0                                                          | 193                                                     | 0.0%                           | 0                                                         | 33                                                     | 0.0%                        | 6,659                    | 1                          | 0%                     |
| Mycoplasma Pneumoniae            |   | 0                                                          | 153                                                     | 0.0%                           | 0                                                         | 28                                                     | 0.0%                        | 3,917                    | 0                          | 0%                     |