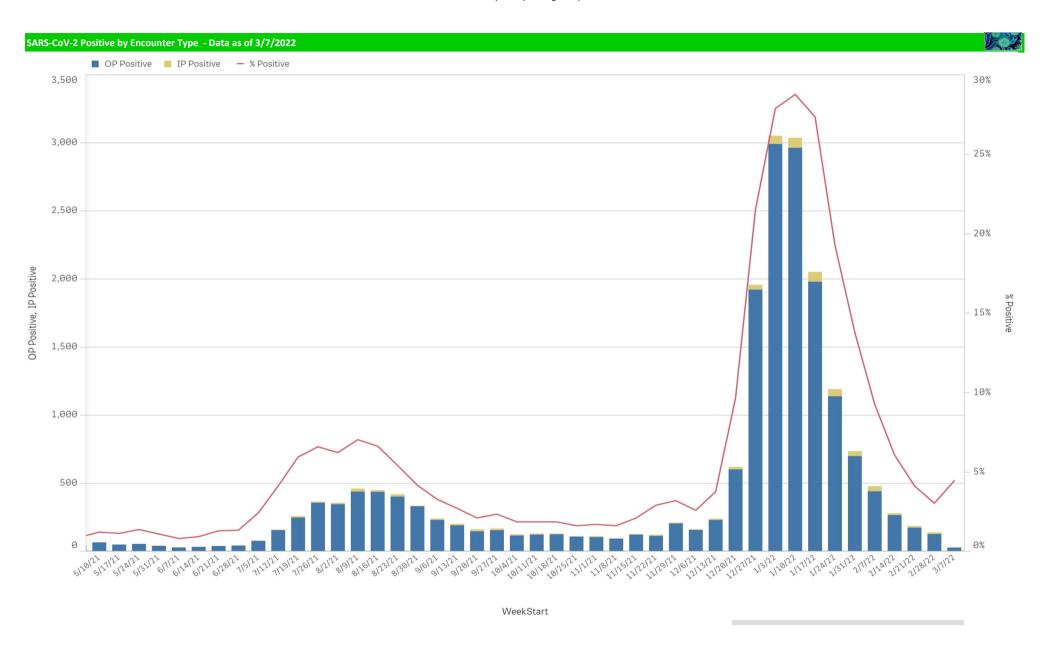

| Component Group                  | Q | Pathogen Positive<br>Previous Week<br>2/28/2022 - 3/6/2022 | Pathogen Tests<br>Previous Week<br>2/28/2022 - 3/6/2022 | Previous Week<br>Positive Rate | Pathogen Positive<br>Current WTD*<br>3/7/2022 - 3/13/2022 | Pathogen Tests<br>Current WTD*<br>3/7/2022 - 3/13/2022 | Current WTD** Positive Rate | Pathogen<br>Tested YTD** | Pathogen Positive<br>YTD** | Positive Rate<br>YTD** |
|----------------------------------|---|------------------------------------------------------------|---------------------------------------------------------|--------------------------------|-----------------------------------------------------------|--------------------------------------------------------|-----------------------------|--------------------------|----------------------------|------------------------|
| Totals                           |   | 216                                                        | 5,052                                                   | 4.3%                           | 38                                                        | 677                                                    | 5.6%                        | 158,316                  | 17,693                     | 11%                    |
| COVID-19(SARS-CoV-2,PCR)         |   | 137                                                        | 4,553                                                   | 3.0%                           | 26                                                        | 587                                                    | 4.4%                        | 143,980                  | 15,266                     | 11%                    |
| Human Rhinovirus/Enterovirus     |   | 55                                                         | 153                                                     | 35.9%                          | 10                                                        | 28                                                     | 35.7%                       | 3,917                    | 1,159                      | 30%                    |
| Adenovirus                       |   | 9                                                          | 153                                                     | 5.9%                           | 0                                                         | 28                                                     | 0.0%                        | 3,917                    | 187                        | 5%                     |
| Coronavirus(other than COVID-19) |   | 8                                                          | 153                                                     | 5.2%                           | 1                                                         | 28                                                     | 3.6%                        | 3,917                    | 116                        | 3%                     |
| Human Metapneumovirus            |   | 6                                                          | 153                                                     | 3.9%                           | 1                                                         | 28                                                     | 3.6%                        | 3,917                    | 95                         | 2%                     |
| Influenza A                      |   | 4                                                          | 193                                                     | 2.1%                           | 3                                                         | 33                                                     | 9.1%                        | 6,659                    | 92                         | 1%                     |
| Parainfluenza                    |   | 1                                                          | 153                                                     | 0.7%                           | 0                                                         | 28                                                     | 0.0%                        | 3,917                    | 224                        | 6%                     |
| RSV                              |   | 1                                                          | 178                                                     | 0.6%                           | 0                                                         | 32                                                     | 0.0%                        | 5,332                    | 794                        | 15%                    |
| B.Pertussis/Parapertussis        |   | 0                                                          | 13                                                      | 0.0%                           | 0                                                         | 2                                                      | 0.0%                        | 427                      | 0                          | 0%                     |
| Chlamydia Pneumoniae             |   | 0                                                          | 153                                                     | 0.0%                           | 0                                                         | 28                                                     | 0.0%                        | 3,917                    | 0                          | 0%                     |
| Enterovirus, CSF                 |   | 0                                                          | 2                                                       | 0.0%                           | 0                                                         | 0                                                      | -                           | 18                       | 0                          | 0%                     |
| Influenza B                      |   | 0                                                          | 193                                                     | 0.0%                           | 0                                                         | 33                                                     | 0.0%                        | 6,659                    | 1                          | 0%                     |
| Mycoplasma Pneumoniae            |   | 0                                                          | 153                                                     | 0.0%                           | 0                                                         | 28                                                     | 0.0%                        | 3,917                    | 0                          | 0%                     |