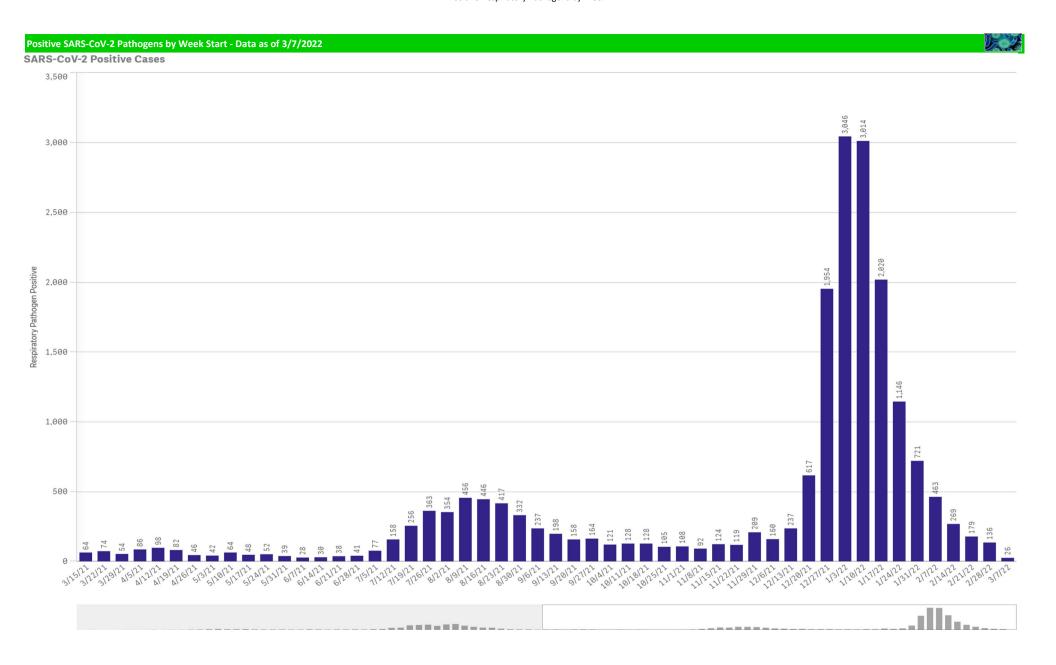

| Component Group                  | Q | Pathogen Positive<br>Previous Week<br>2/28/2022 - 3/6/2022 | Pathogen Tests<br>Previous Week<br>2/28/2022 - 3/6/2022 | Previous Week<br>Positive Rate | Pathogen Positive<br>Current WTD*<br>3/7/2022 - 3/13/2022 | Pathogen Tests<br>Current WTD*<br>3/7/2022 - 3/13/2022 | Current WTD** Positive Rate | Pathogen<br>Tested YTD** | Pathogen Positive<br>YTD** | Positive Rate<br>YTD** |
|----------------------------------|---|------------------------------------------------------------|---------------------------------------------------------|--------------------------------|-----------------------------------------------------------|--------------------------------------------------------|-----------------------------|--------------------------|----------------------------|------------------------|
| Totals                           |   | 216                                                        | 5,052                                                   | 4.3%                           | 38                                                        | 677                                                    | 5.6%                        | 158,316                  | 17,693                     | 11%                    |
| COVID-19(SARS-CoV-2,PCR)         |   | 137                                                        | 4,553                                                   | 3.0%                           | 26                                                        | 587                                                    | 4.4%                        | 143,980                  | 15,266                     | 11%                    |
| Human Rhinovirus/Enterovirus     |   | 55                                                         | 153                                                     | 35.9%                          | 10                                                        | 28                                                     | 35.7%                       | 3,917                    | 1,159                      | 30%                    |
| Adenovirus                       |   | 9                                                          | 153                                                     | 5.9%                           | 0                                                         | 28                                                     | 0.0%                        | 3,917                    | 187                        | 5%                     |
| Coronavirus(other than COVID-19) |   | 8                                                          | 153                                                     | 5.2%                           | 1                                                         | 28                                                     | 3.6%                        | 3,917                    | 116                        | 3%                     |
| Human Metapneumovirus            |   | 6                                                          | 153                                                     | 3.9%                           | 1                                                         | 28                                                     | 3.6%                        | 3,917                    | 95                         | 2%                     |
| Influenza A                      |   | 4                                                          | 193                                                     | 2.1%                           | 3                                                         | 33                                                     | 9.1%                        | 6,659                    | 92                         | 1%                     |
| Parainfluenza                    |   | 1                                                          | 153                                                     | 0.7%                           | 0                                                         | 28                                                     | 0.0%                        | 3,917                    | 224                        | 6%                     |
| RSV                              |   | 1                                                          | 178                                                     | 0.6%                           | 0                                                         | 32                                                     | 0.0%                        | 5,332                    | 794                        | 15%                    |
| B.Pertussis/Parapertussis        |   | 0                                                          | 13                                                      | 0.0%                           | 0                                                         | 2                                                      | 0.0%                        | 427                      | 0                          | 0%                     |
| Chlamydia Pneumoniae             |   | 0                                                          | 153                                                     | 0.0%                           | 0                                                         | 28                                                     | 0.0%                        | 3,917                    | 0                          | 0%                     |
| Enterovirus, CSF                 |   | 0                                                          | 2                                                       | 0.0%                           | 0                                                         | 0                                                      | -                           | 18                       | 0                          | 0%                     |
| Influenza B                      |   | 0                                                          | 193                                                     | 0.0%                           | 0                                                         | 33                                                     | 0.0%                        | 6,659                    | 1                          | 0%                     |
| Mycoplasma Pneumoniae            |   | 0                                                          | 153                                                     | 0.0%                           | 0                                                         | 28                                                     | 0.0%                        | 3,917                    | 0                          | 0%                     |