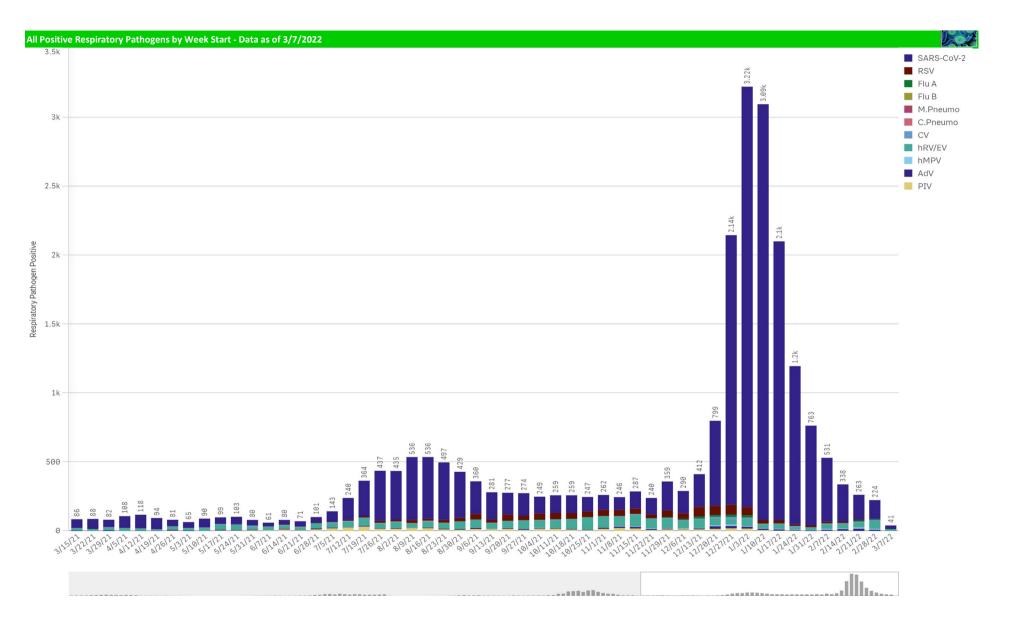

| Component Group                  | Q | Pathogen Positive<br>Previous Week<br>2/28/2022 - 3/6/2022 | Pathogen Tests<br>Previous Week<br>2/28/2022 - 3/6/2022 | Previous Week<br>Positive Rate | Pathogen Positive<br>Current WTD*<br>3/7/2022 - 3/13/2022 | Pathogen Tests<br>Current WTD*<br>3/7/2022 - 3/13/2022 | Current WTD** Positive Rate | Pathogen<br>Tested YTD** | Pathogen Positive<br>YTD** | Positive Rate<br>YTD** |
|----------------------------------|---|------------------------------------------------------------|---------------------------------------------------------|--------------------------------|-----------------------------------------------------------|--------------------------------------------------------|-----------------------------|--------------------------|----------------------------|------------------------|
| Totals                           |   | 216                                                        | 5,052                                                   | 4.3%                           | 38                                                        | 677                                                    | 5.6%                        | 158,316                  | 17,693                     | 11%                    |
| COVID-19(SARS-CoV-2,PCR)         |   | 137                                                        | 4,553                                                   | 3.0%                           | 26                                                        | 587                                                    | 4.4%                        | 143,980                  | 15,266                     | 11%                    |
| Human Rhinovirus/Enterovirus     |   | 55                                                         | 153                                                     | 35.9%                          | 10                                                        | 28                                                     | 35.7%                       | 3,917                    | 1,159                      | 30%                    |
| Adenovirus                       |   | 9                                                          | 153                                                     | 5.9%                           | 0                                                         | 28                                                     | 0.0%                        | 3,917                    | 187                        | 5%                     |
| Coronavirus(other than COVID-19) |   | 8                                                          | 153                                                     | 5.2%                           | 1                                                         | 28                                                     | 3.6%                        | 3,917                    | 116                        | 3%                     |
| Human Metapneumovirus            |   | 6                                                          | 153                                                     | 3.9%                           | 1                                                         | 28                                                     | 3.6%                        | 3,917                    | 95                         | 2%                     |
| Influenza A                      |   | 4                                                          | 193                                                     | 2.1%                           | 3                                                         | 33                                                     | 9.1%                        | 6,659                    | 92                         | 1%                     |
| Parainfluenza                    |   | 1                                                          | 153                                                     | 0.7%                           | 0                                                         | 28                                                     | 0.0%                        | 3,917                    | 224                        | 6%                     |
| RSV                              |   | 1                                                          | 178                                                     | 0.6%                           | 0                                                         | 32                                                     | 0.0%                        | 5,332                    | 794                        | 15%                    |
| B.Pertussis/Parapertussis        |   | 0                                                          | 13                                                      | 0.0%                           | 0                                                         | 2                                                      | 0.0%                        | 427                      | 0                          | 0%                     |
| Chlamydia Pneumoniae             |   | 0                                                          | 153                                                     | 0.0%                           | 0                                                         | 28                                                     | 0.0%                        | 3,917                    | 0                          | 0%                     |
| Enterovirus, CSF                 |   | 0                                                          | 2                                                       | 0.0%                           | 0                                                         | 0                                                      | -                           | 18                       | 0                          | 0%                     |
| Influenza B                      |   | 0                                                          | 193                                                     | 0.0%                           | 0                                                         | 33                                                     | 0.0%                        | 6,659                    | 1                          | 0%                     |
| Mycoplasma Pneumoniae            |   | 0                                                          | 153                                                     | 0.0%                           | 0                                                         | 28                                                     | 0.0%                        | 3,917                    | 0                          | 0%                     |