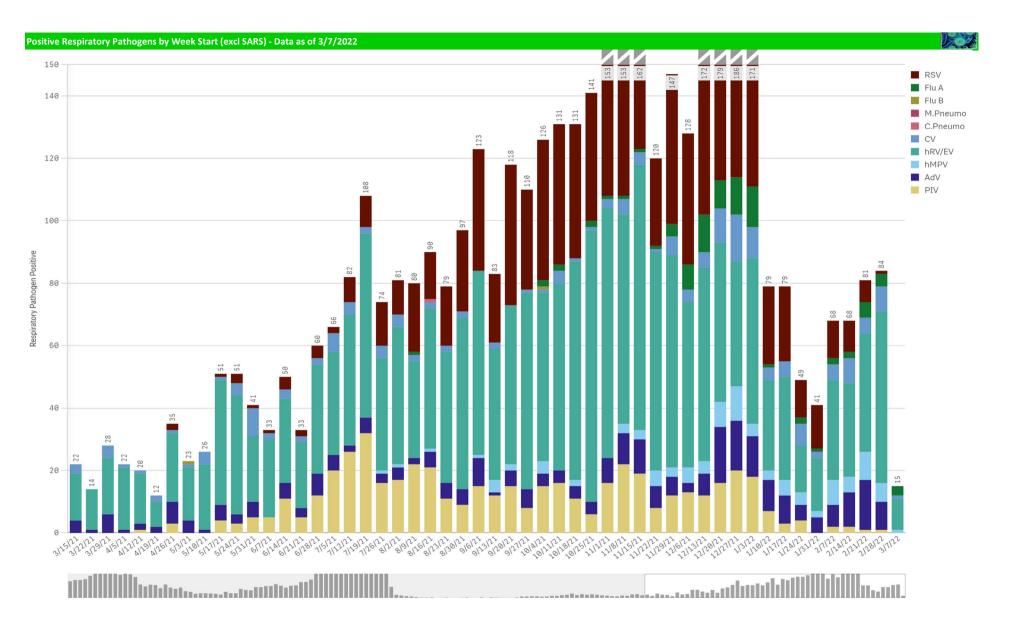

| Component Group                  | Q | Pathogen Positive<br>Previous Week<br>2/28/2022 - 3/6/2022 | Pathogen Tests<br>Previous Week<br>2/28/2022 - 3/6/2022 | Previous Week<br>Positive Rate | Pathogen Positive<br>Current WTD*<br>3/7/2022 - 3/13/2022 | Pathogen Tests<br>Current WTD*<br>3/7/2022 - 3/13/2022 | Current WTD** Positive Rate | Pathogen<br>Tested YTD** | Pathogen Positive<br>YTD** | Positive Rate<br>YTD** |
|----------------------------------|---|------------------------------------------------------------|---------------------------------------------------------|--------------------------------|-----------------------------------------------------------|--------------------------------------------------------|-----------------------------|--------------------------|----------------------------|------------------------|
| Totals                           |   | 216                                                        | 5,052                                                   | 4.3%                           | 38                                                        | 677                                                    | 5.6%                        | 158,316                  | 17,693                     | 11%                    |
| COVID-19(SARS-CoV-2,PCR)         |   | 137                                                        | 4,553                                                   | 3.0%                           | 26                                                        | 587                                                    | 4.4%                        | 143,980                  | 15,266                     | 11%                    |
| Human Rhinovirus/Enterovirus     |   | 55                                                         | 153                                                     | 35.9%                          | 10                                                        | 28                                                     | 35.7%                       | 3,917                    | 1,159                      | 30%                    |
| Adenovirus                       |   | 9                                                          | 153                                                     | 5.9%                           | 0                                                         | 28                                                     | 0.0%                        | 3,917                    | 187                        | 5%                     |
| Coronavirus(other than COVID-19) |   | 8                                                          | 153                                                     | 5.2%                           | 1                                                         | 28                                                     | 3.6%                        | 3,917                    | 116                        | 3%                     |
| Human Metapneumovirus            |   | 6                                                          | 153                                                     | 3.9%                           | 1                                                         | 28                                                     | 3.6%                        | 3,917                    | 95                         | 2%                     |
| Influenza A                      |   | 4                                                          | 193                                                     | 2.1%                           | 3                                                         | 33                                                     | 9.1%                        | 6,659                    | 92                         | 1%                     |
| Parainfluenza                    |   | 1                                                          | 153                                                     | 0.7%                           | 0                                                         | 28                                                     | 0.0%                        | 3,917                    | 224                        | 6%                     |
| RSV                              |   | 1                                                          | 178                                                     | 0.6%                           | 0                                                         | 32                                                     | 0.0%                        | 5,332                    | 794                        | 15%                    |
| B.Pertussis/Parapertussis        |   | 0                                                          | 13                                                      | 0.0%                           | 0                                                         | 2                                                      | 0.0%                        | 427                      | 0                          | 0%                     |
| Chlamydia Pneumoniae             |   | 0                                                          | 153                                                     | 0.0%                           | 0                                                         | 28                                                     | 0.0%                        | 3,917                    | 0                          | 0%                     |
| Enterovirus, CSF                 |   | 0                                                          | 2                                                       | 0.0%                           | 0                                                         | 0                                                      | -                           | 18                       | 0                          | 0%                     |
| Influenza B                      |   | 0                                                          | 193                                                     | 0.0%                           | 0                                                         | 33                                                     | 0.0%                        | 6,659                    | 1                          | 0%                     |
| Mycoplasma Pneumoniae            |   | 0                                                          | 153                                                     | 0.0%                           | 0                                                         | 28                                                     | 0.0%                        | 3,917                    | 0                          | 0%                     |