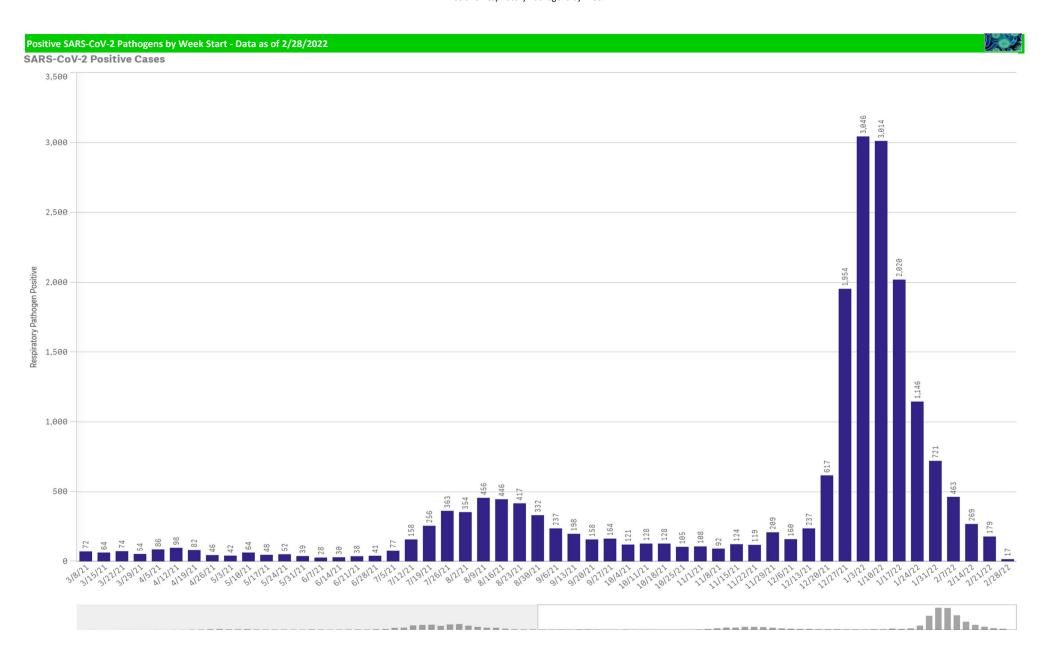

| Q. Component Group               | Pathogen Positive<br>Previous Week<br>2/21/2022 - 2/27/2022 | Pathogen Tests<br>Previous Week<br>2/21/2022 - 2/27/2022 | Previous Week<br>Positive Rate | Pathogen Positive<br>Current WTD*<br>2/28/2022 - 3/6/2022 | Pathogen Tests<br>Current WTD*<br>2/28/2022 - 3/6/2022 | Current WTD** Positive Rate | Pathogen<br>Tested YTD** | Pathogen Positive<br>YTD** | Positive Rate<br>YTD** |
|----------------------------------|-------------------------------------------------------------|----------------------------------------------------------|--------------------------------|-----------------------------------------------------------|--------------------------------------------------------|-----------------------------|--------------------------|----------------------------|------------------------|
| Totals                           | 253                                                         | 4,914                                                    | 5.1%                           | 30                                                        | 570                                                    | 5.3%                        | 153,157                  | 17,469                     | 11%                    |
| COVID-19(SARS-CoV-2,PCR)         | 184                                                         | 4,472                                                    | 4.1%                           | 17                                                        | 490                                                    | 3.5%                        | 139,330                  | 15,120                     | 11%                    |
| Human Rhinovirus/Enterovirus     | 38                                                          | 134                                                      | 28.4%                          | 10                                                        | 24                                                     | 41.7%                       | 3,760                    | 1,104                      | 29%                    |
| Adenovirus                       | 16                                                          | 134                                                      | 11.9%                          | 1                                                         | 24                                                     | 4.2%                        | 3,760                    | 179                        | 5%                     |
| Human Metapneumovirus            | 9                                                           | 134                                                      | 6.7%                           | 1                                                         | 24                                                     | 4.2%                        | 3,760                    | 89                         | 2%                     |
| RSV                              | 7                                                           | 167                                                      | 4.2%                           | 0                                                         | 31                                                     | 0.0%                        | 5,153                    | 793                        | 15%                    |
| Coronavirus(other than COVID-19) | 5                                                           | 134                                                      | 3.7%                           | 2                                                         | 24                                                     | 8.3%                        | 3,760                    | 109                        | 3%                     |
| Influenza A                      | 5                                                           | 174                                                      | 2.9%                           | 0                                                         | 32                                                     | 0.0%                        | 6,465                    | 85                         | 1%                     |
| Parainfluenza                    | 1                                                           | 134                                                      | 0.7%                           | 0                                                         | 24                                                     | 0.0%                        | 3,760                    | 223                        | 6%                     |
| B.Pertussis/Parapertussis        | 0                                                           | 7                                                        | 0.0%                           | 0                                                         | 1                                                      | 0.0%                        | 413                      | 0                          | 0%                     |
| Chlamydia Pneumoniae             | 0                                                           | 134                                                      | 0.0%                           | 0                                                         | 24                                                     | 0.0%                        | 3,760                    | 0                          | 0%                     |
| Enterovirus,CSF                  | 0                                                           | 0                                                        | -                              | 0                                                         | 0                                                      | -                           | 16                       | 0                          | 0%                     |
| Influenza B                      | 0                                                           | 174                                                      | 0.0%                           | 0                                                         | 32                                                     | 0.0%                        | 6,465                    | 1                          | 0%                     |
| Mycoplasma Pneumoniae            | 0                                                           | 134                                                      | 0.0%                           | 0                                                         | 24                                                     | 0.0%                        | 3,760                    | 0                          | 0%                     |