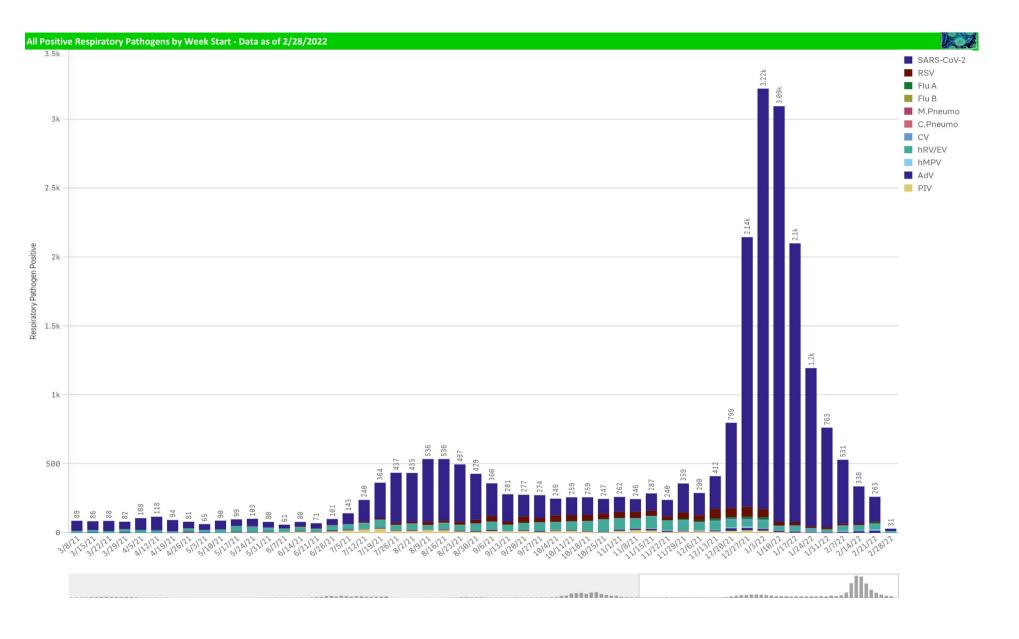

| Q. Component Group               | Pathogen Positive<br>Previous Week<br>2/21/2022 - 2/27/2022 | Pathogen Tests<br>Previous Week<br>2/21/2022 - 2/27/2022 | Previous Week<br>Positive Rate | Pathogen Positive<br>Current WTD*<br>2/28/2022 - 3/6/2022 | Pathogen Tests<br>Current WTD*<br>2/28/2022 - 3/6/2022 | Current WTD** Positive Rate | Pathogen<br>Tested YTD** | Pathogen Positive<br>YTD** | Positive Rate<br>YTD** |
|----------------------------------|-------------------------------------------------------------|----------------------------------------------------------|--------------------------------|-----------------------------------------------------------|--------------------------------------------------------|-----------------------------|--------------------------|----------------------------|------------------------|
| Totals                           | 253                                                         | 4,914                                                    | 5.1%                           | 30                                                        | 570                                                    | 5.3%                        | 153,157                  | 17,469                     | 11%                    |
| COVID-19(SARS-CoV-2,PCR)         | 184                                                         | 4,472                                                    | 4.1%                           | 17                                                        | 490                                                    | 3.5%                        | 139,330                  | 15,120                     | 11%                    |
| Human Rhinovirus/Enterovirus     | 38                                                          | 134                                                      | 28.4%                          | 10                                                        | 24                                                     | 41.7%                       | 3,760                    | 1,104                      | 29%                    |
| Adenovirus                       | 16                                                          | 134                                                      | 11.9%                          | 1                                                         | 24                                                     | 4.2%                        | 3,760                    | 179                        | 5%                     |
| Human Metapneumovirus            | 9                                                           | 134                                                      | 6.7%                           | 1                                                         | 24                                                     | 4.2%                        | 3,760                    | 89                         | 2%                     |
| RSV                              | 7                                                           | 167                                                      | 4.2%                           | 0                                                         | 31                                                     | 0.0%                        | 5,153                    | 793                        | 15%                    |
| Coronavirus(other than COVID-19) | 5                                                           | 134                                                      | 3.7%                           | 2                                                         | 24                                                     | 8.3%                        | 3,760                    | 109                        | 3%                     |
| Influenza A                      | 5                                                           | 174                                                      | 2.9%                           | 0                                                         | 32                                                     | 0.0%                        | 6,465                    | 85                         | 1%                     |
| Parainfluenza                    | 1                                                           | 134                                                      | 0.7%                           | 0                                                         | 24                                                     | 0.0%                        | 3,760                    | 223                        | 6%                     |
| B.Pertussis/Parapertussis        | 0                                                           | 7                                                        | 0.0%                           | 0                                                         | 1                                                      | 0.0%                        | 413                      | 0                          | 0%                     |
| Chlamydia Pneumoniae             | 0                                                           | 134                                                      | 0.0%                           | 0                                                         | 24                                                     | 0.0%                        | 3,760                    | 0                          | 0%                     |
| Enterovirus,CSF                  | 0                                                           | 0                                                        | -                              | 0                                                         | 0                                                      | -                           | 16                       | 0                          | 0%                     |
| Influenza B                      | 0                                                           | 174                                                      | 0.0%                           | 0                                                         | 32                                                     | 0.0%                        | 6,465                    | 1                          | 0%                     |
| Mycoplasma Pneumoniae            | 0                                                           | 134                                                      | 0.0%                           | 0                                                         | 24                                                     | 0.0%                        | 3,760                    | 0                          | 0%                     |