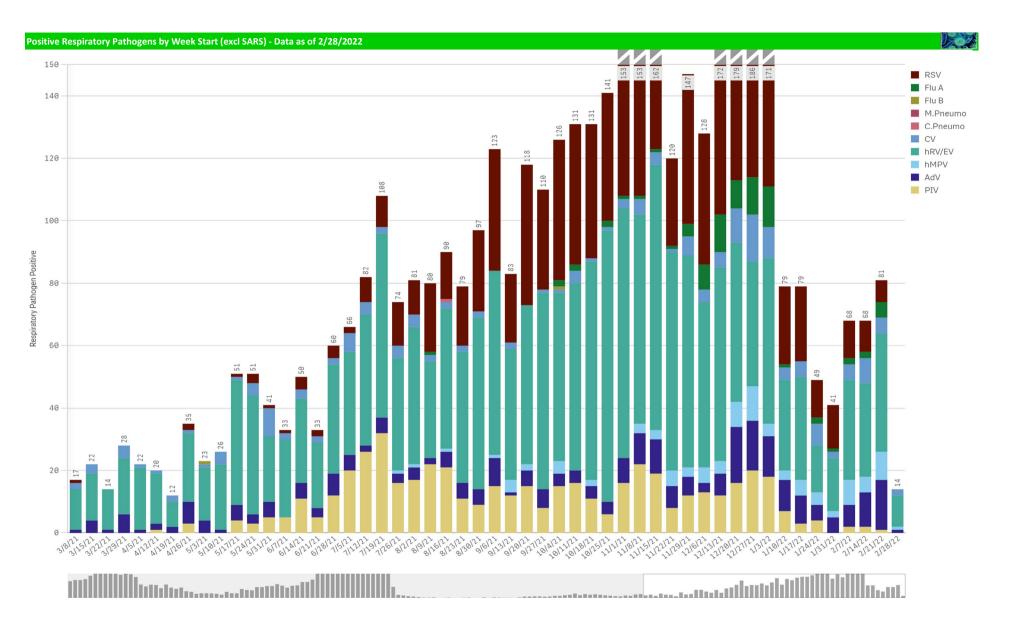

| Q. Component Group               | Pathogen Positive<br>Previous Week<br>2/21/2022 - 2/27/2022 | Pathogen Tests<br>Previous Week<br>2/21/2022 - 2/27/2022 | Previous Week<br>Positive Rate | Pathogen Positive<br>Current WTD*<br>2/28/2022 - 3/6/2022 | Pathogen Tests<br>Current WTD*<br>2/28/2022 - 3/6/2022 | Current WTD** Positive Rate | Pathogen<br>Tested YTD** | Pathogen Positive<br>YTD** | Positive Rate<br>YTD** |
|----------------------------------|-------------------------------------------------------------|----------------------------------------------------------|--------------------------------|-----------------------------------------------------------|--------------------------------------------------------|-----------------------------|--------------------------|----------------------------|------------------------|
| Totals                           | 253                                                         | 4,914                                                    | 5.1%                           | 30                                                        | 570                                                    | 5.3%                        | 153,157                  | 17,469                     | 11%                    |
| COVID-19(SARS-CoV-2,PCR)         | 184                                                         | 4,472                                                    | 4.1%                           | 17                                                        | 490                                                    | 3.5%                        | 139,330                  | 15,120                     | 11%                    |
| Human Rhinovirus/Enterovirus     | 38                                                          | 134                                                      | 28.4%                          | 10                                                        | 24                                                     | 41.7%                       | 3,760                    | 1,104                      | 29%                    |
| Adenovirus                       | 16                                                          | 134                                                      | 11.9%                          | 1                                                         | 24                                                     | 4.2%                        | 3,760                    | 179                        | 5%                     |
| Human Metapneumovirus            | 9                                                           | 134                                                      | 6.7%                           | 1                                                         | 24                                                     | 4.2%                        | 3,760                    | 89                         | 2%                     |
| RSV                              | 7                                                           | 167                                                      | 4.2%                           | 0                                                         | 31                                                     | 0.0%                        | 5,153                    | 793                        | 15%                    |
| Coronavirus(other than COVID-19) | 5                                                           | 134                                                      | 3.7%                           | 2                                                         | 24                                                     | 8.3%                        | 3,760                    | 109                        | 3%                     |
| Influenza A                      | 5                                                           | 174                                                      | 2.9%                           | 0                                                         | 32                                                     | 0.0%                        | 6,465                    | 85                         | 1%                     |
| Parainfluenza                    | 1                                                           | 134                                                      | 0.7%                           | 0                                                         | 24                                                     | 0.0%                        | 3,760                    | 223                        | 6%                     |
| B.Pertussis/Parapertussis        | 0                                                           | 7                                                        | 0.0%                           | 0                                                         | 1                                                      | 0.0%                        | 413                      | 0                          | 0%                     |
| Chlamydia Pneumoniae             | 0                                                           | 134                                                      | 0.0%                           | 0                                                         | 24                                                     | 0.0%                        | 3,760                    | 0                          | 0%                     |
| Enterovirus,CSF                  | 0                                                           | 0                                                        | -                              | 0                                                         | 0                                                      | -                           | 16                       | 0                          | 0%                     |
| Influenza B                      | 0                                                           | 174                                                      | 0.0%                           | 0                                                         | 32                                                     | 0.0%                        | 6,465                    | 1                          | 0%                     |
| Mycoplasma Pneumoniae            | 0                                                           | 134                                                      | 0.0%                           | 0                                                         | 24                                                     | 0.0%                        | 3,760                    | 0                          | 0%                     |