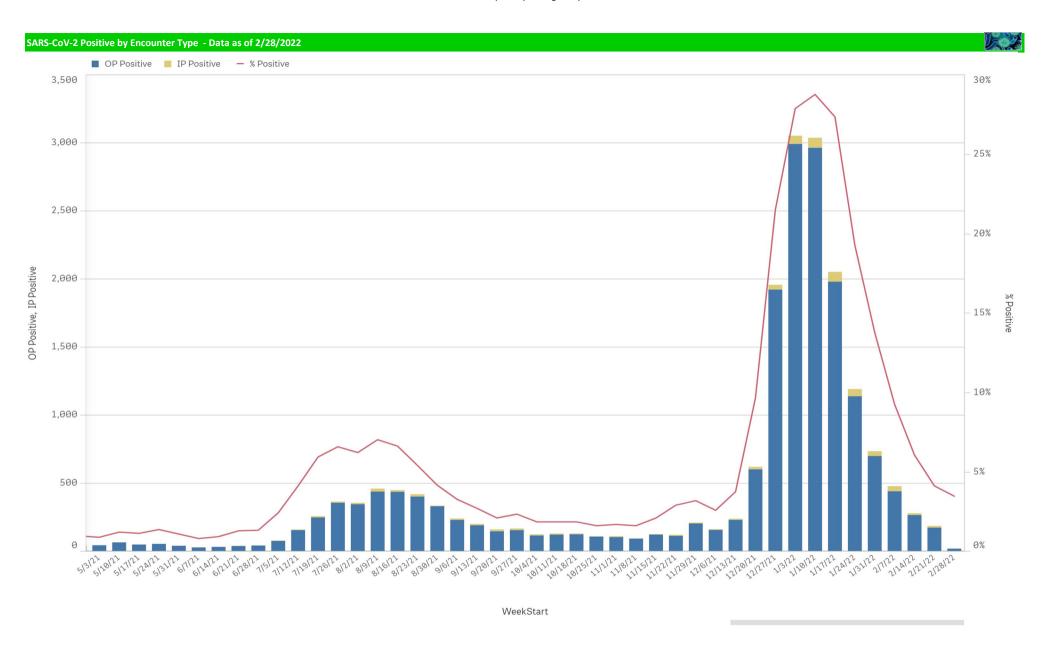

| Q. Component Group               | Pathogen Positive<br>Previous Week<br>2/21/2022 - 2/27/2022 | Pathogen Tests<br>Previous Week<br>2/21/2022 - 2/27/2022 | Previous Week<br>Positive Rate | Pathogen Positive<br>Current WTD*<br>2/28/2022 - 3/6/2022 | Pathogen Tests<br>Current WTD*<br>2/28/2022 - 3/6/2022 | Current WTD** Positive Rate | Pathogen<br>Tested YTD** | Pathogen Positive<br>YTD** | Positive Rate<br>YTD** |
|----------------------------------|-------------------------------------------------------------|----------------------------------------------------------|--------------------------------|-----------------------------------------------------------|--------------------------------------------------------|-----------------------------|--------------------------|----------------------------|------------------------|
| Totals                           | 253                                                         | 4,914                                                    | 5.1%                           | 30                                                        | 570                                                    | 5.3%                        | 153,157                  | 17,469                     | 11%                    |
| COVID-19(SARS-CoV-2,PCR)         | 184                                                         | 4,472                                                    | 4.1%                           | 17                                                        | 490                                                    | 3.5%                        | 139,330                  | 15,120                     | 11%                    |
| Human Rhinovirus/Enterovirus     | 38                                                          | 134                                                      | 28.4%                          | 10                                                        | 24                                                     | 41.7%                       | 3,760                    | 1,104                      | 29%                    |
| Adenovirus                       | 16                                                          | 134                                                      | 11.9%                          | 1                                                         | 24                                                     | 4.2%                        | 3,760                    | 179                        | 5%                     |
| Human Metapneumovirus            | 9                                                           | 134                                                      | 6.7%                           | 1                                                         | 24                                                     | 4.2%                        | 3,760                    | 89                         | 2%                     |
| RSV                              | 7                                                           | 167                                                      | 4.2%                           | 0                                                         | 31                                                     | 0.0%                        | 5,153                    | 793                        | 15%                    |
| Coronavirus(other than COVID-19) | 5                                                           | 134                                                      | 3.7%                           | 2                                                         | 24                                                     | 8.3%                        | 3,760                    | 109                        | 3%                     |
| Influenza A                      | 5                                                           | 174                                                      | 2.9%                           | 0                                                         | 32                                                     | 0.0%                        | 6,465                    | 85                         | 1%                     |
| Parainfluenza                    | 1                                                           | 134                                                      | 0.7%                           | 0                                                         | 24                                                     | 0.0%                        | 3,760                    | 223                        | 6%                     |
| B.Pertussis/Parapertussis        | 0                                                           | 7                                                        | 0.0%                           | 0                                                         | 1                                                      | 0.0%                        | 413                      | 0                          | 0%                     |
| Chlamydia Pneumoniae             | 0                                                           | 134                                                      | 0.0%                           | 0                                                         | 24                                                     | 0.0%                        | 3,760                    | 0                          | 0%                     |
| Enterovirus,CSF                  | 0                                                           | 0                                                        | -                              | 0                                                         | 0                                                      | -                           | 16                       | 0                          | 0%                     |
| Influenza B                      | 0                                                           | 174                                                      | 0.0%                           | 0                                                         | 32                                                     | 0.0%                        | 6,465                    | 1                          | 0%                     |
| Mycoplasma Pneumoniae            | 0                                                           | 134                                                      | 0.0%                           | 0                                                         | 24                                                     | 0.0%                        | 3,760                    | 0                          | 0%                     |