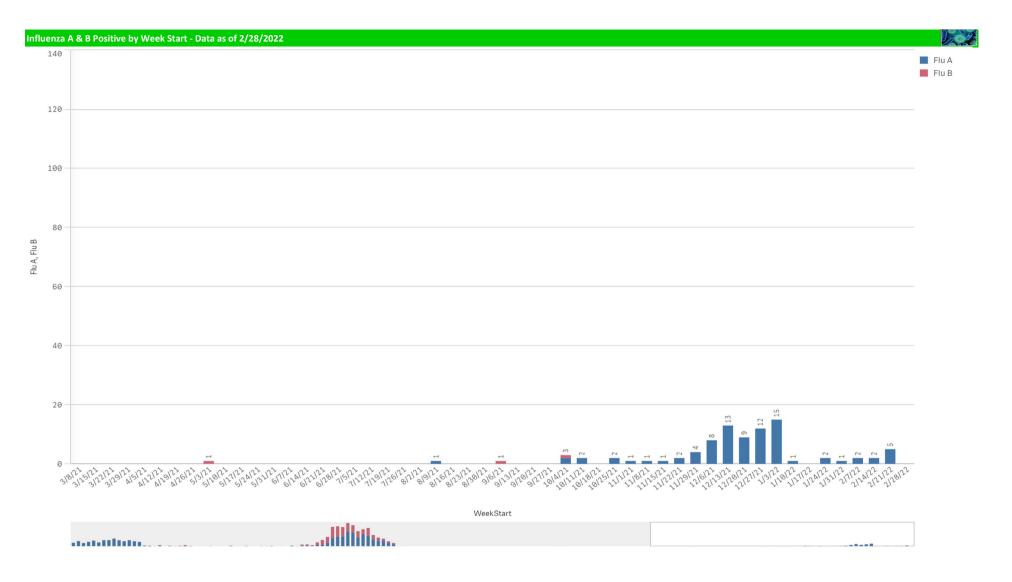

| Q. Component Group               | Pathogen Positive<br>Previous Week<br>2/21/2022 - 2/27/2022 | Pathogen Tests<br>Previous Week<br>2/21/2022 - 2/27/2022 | Previous Week<br>Positive Rate | Pathogen Positive<br>Current WTD*<br>2/28/2022 - 3/6/2022 | Pathogen Tests<br>Current WTD*<br>2/28/2022 - 3/6/2022 | Current WTD** Positive Rate | Pathogen<br>Tested YTD** | Pathogen Positive<br>YTD** | Positive Rate<br>YTD** |
|----------------------------------|-------------------------------------------------------------|----------------------------------------------------------|--------------------------------|-----------------------------------------------------------|--------------------------------------------------------|-----------------------------|--------------------------|----------------------------|------------------------|
| Totals                           | 253                                                         | 4,914                                                    | 5.1%                           | 30                                                        | 570                                                    | 5.3%                        | 153,157                  | 17,469                     | 11%                    |
| COVID-19(SARS-CoV-2,PCR)         | 184                                                         | 4,472                                                    | 4.1%                           | 17                                                        | 490                                                    | 3.5%                        | 139,330                  | 15,120                     | 11%                    |
| Human Rhinovirus/Enterovirus     | 38                                                          | 134                                                      | 28.4%                          | 10                                                        | 24                                                     | 41.7%                       | 3,760                    | 1,104                      | 29%                    |
| Adenovirus                       | 16                                                          | 134                                                      | 11.9%                          | 1                                                         | 24                                                     | 4.2%                        | 3,760                    | 179                        | 5%                     |
| Human Metapneumovirus            | 9                                                           | 134                                                      | 6.7%                           | 1                                                         | 24                                                     | 4.2%                        | 3,760                    | 89                         | 2%                     |
| RSV                              | 7                                                           | 167                                                      | 4.2%                           | 0                                                         | 31                                                     | 0.0%                        | 5,153                    | 793                        | 15%                    |
| Coronavirus(other than COVID-19) | 5                                                           | 134                                                      | 3.7%                           | 2                                                         | 24                                                     | 8.3%                        | 3,760                    | 109                        | 3%                     |
| Influenza A                      | 5                                                           | 174                                                      | 2.9%                           | 0                                                         | 32                                                     | 0.0%                        | 6,465                    | 85                         | 1%                     |
| Parainfluenza                    | 1                                                           | 134                                                      | 0.7%                           | 0                                                         | 24                                                     | 0.0%                        | 3,760                    | 223                        | 6%                     |
| B.Pertussis/Parapertussis        | 0                                                           | 7                                                        | 0.0%                           | 0                                                         | 1                                                      | 0.0%                        | 413                      | 0                          | 0%                     |
| Chlamydia Pneumoniae             | 0                                                           | 134                                                      | 0.0%                           | 0                                                         | 24                                                     | 0.0%                        | 3,760                    | 0                          | 0%                     |
| Enterovirus,CSF                  | 0                                                           | 0                                                        | -                              | 0                                                         | 0                                                      | -                           | 16                       | 0                          | 0%                     |
| Influenza B                      | 0                                                           | 174                                                      | 0.0%                           | 0                                                         | 32                                                     | 0.0%                        | 6,465                    | 1                          | 0%                     |
| Mycoplasma Pneumoniae            | 0                                                           | 134                                                      | 0.0%                           | 0                                                         | 24                                                     | 0.0%                        | 3,760                    | 0                          | 0%                     |