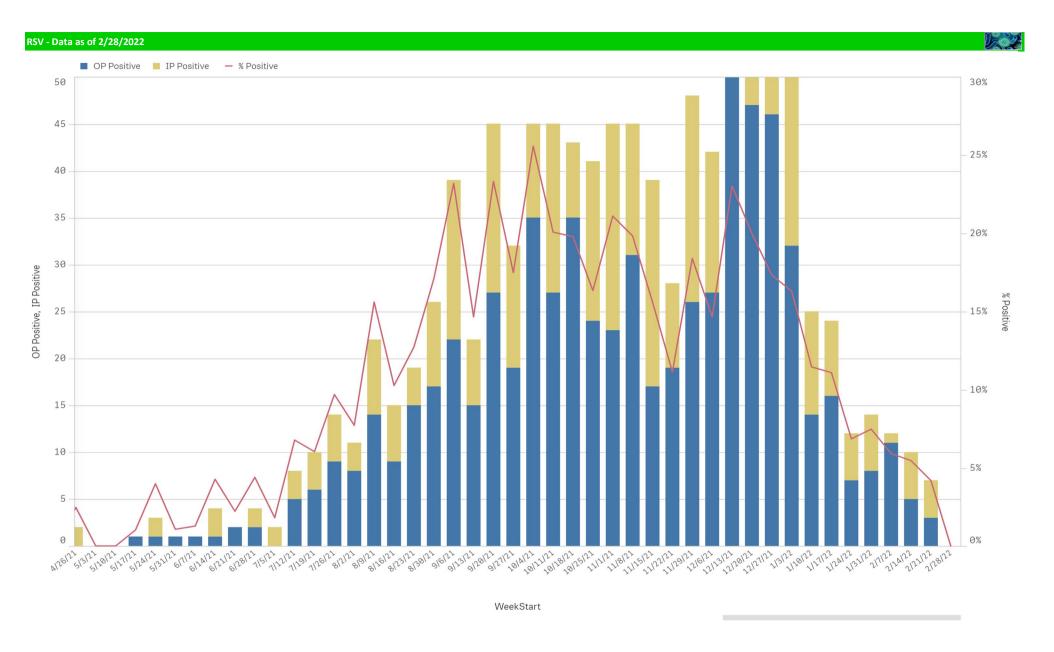

| Q. Component Group               | Pathogen Positive<br>Previous Week<br>2/21/2022 - 2/27/2022 | Pathogen Tests<br>Previous Week<br>2/21/2022 - 2/27/2022 | Previous Week<br>Positive Rate | Pathogen Positive<br>Current WTD*<br>2/28/2022 - 3/6/2022 | Pathogen Tests<br>Current WTD*<br>2/28/2022 - 3/6/2022 | Current WTD** Positive Rate | Pathogen<br>Tested YTD** | Pathogen Positive<br>YTD** | Positive Rate<br>YTD** |
|----------------------------------|-------------------------------------------------------------|----------------------------------------------------------|--------------------------------|-----------------------------------------------------------|--------------------------------------------------------|-----------------------------|--------------------------|----------------------------|------------------------|
| Totals                           | 253                                                         | 4,914                                                    | 5.1%                           | 30                                                        | 570                                                    | 5.3%                        | 153,157                  | 17,469                     | 11%                    |
| COVID-19(SARS-CoV-2,PCR)         | 184                                                         | 4,472                                                    | 4.1%                           | 17                                                        | 490                                                    | 3.5%                        | 139,330                  | 15,120                     | 11%                    |
| Human Rhinovirus/Enterovirus     | 38                                                          | 134                                                      | 28.4%                          | 10                                                        | 24                                                     | 41.7%                       | 3,760                    | 1,104                      | 29%                    |
| Adenovirus                       | 16                                                          | 134                                                      | 11.9%                          | 1                                                         | 24                                                     | 4.2%                        | 3,760                    | 179                        | 5%                     |
| Human Metapneumovirus            | 9                                                           | 134                                                      | 6.7%                           | 1                                                         | 24                                                     | 4.2%                        | 3,760                    | 89                         | 2%                     |
| RSV                              | 7                                                           | 167                                                      | 4.2%                           | 0                                                         | 31                                                     | 0.0%                        | 5,153                    | 793                        | 15%                    |
| Coronavirus(other than COVID-19) | 5                                                           | 134                                                      | 3.7%                           | 2                                                         | 24                                                     | 8.3%                        | 3,760                    | 109                        | 3%                     |
| Influenza A                      | 5                                                           | 174                                                      | 2.9%                           | 0                                                         | 32                                                     | 0.0%                        | 6,465                    | 85                         | 1%                     |
| Parainfluenza                    | 1                                                           | 134                                                      | 0.7%                           | 0                                                         | 24                                                     | 0.0%                        | 3,760                    | 223                        | 6%                     |
| B.Pertussis/Parapertussis        | 0                                                           | 7                                                        | 0.0%                           | 0                                                         | 1                                                      | 0.0%                        | 413                      | 0                          | 0%                     |
| Chlamydia Pneumoniae             | 0                                                           | 134                                                      | 0.0%                           | 0                                                         | 24                                                     | 0.0%                        | 3,760                    | 0                          | 0%                     |
| Enterovirus,CSF                  | 0                                                           | 0                                                        | -                              | 0                                                         | 0                                                      | -                           | 16                       | 0                          | 0%                     |
| Influenza B                      | 0                                                           | 174                                                      | 0.0%                           | 0                                                         | 32                                                     | 0.0%                        | 6,465                    | 1                          | 0%                     |
| Mycoplasma Pneumoniae            | 0                                                           | 134                                                      | 0.0%                           | 0                                                         | 24                                                     | 0.0%                        | 3,760                    | 0                          | 0%                     |