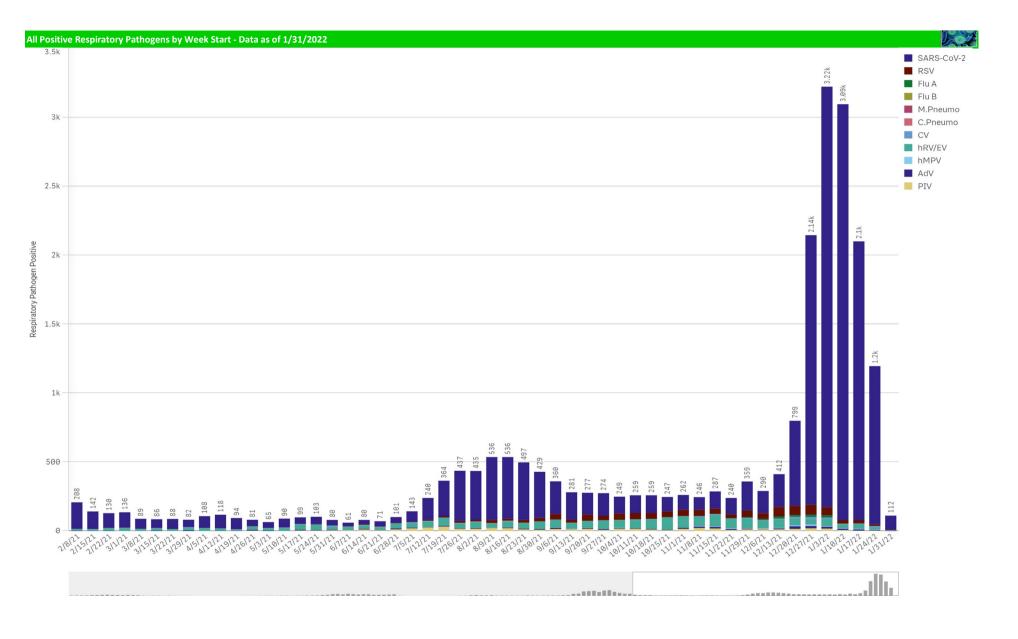

| Q. Component Group               | Pathogen Positive<br>Previous Week<br>1/24/2022 - 1/30/2022 | Pathogen Tests<br>Previous Week<br>1/24/2022 - 1/30/2022 | Previous Week<br>Positive Rate | Pathogen Positive<br>Current WTD*<br>1/31/2022 - 2/6/2022 | Pathogen Tests<br>Current WTD*<br>1/31/2022 - 2/6/2022 | Current WTD** Positive Rate | Pathogen<br>Tested YTD** | Pathogen Positive<br>YTD** | Positive Rate<br>YTD** |
|----------------------------------|-------------------------------------------------------------|----------------------------------------------------------|--------------------------------|-----------------------------------------------------------|--------------------------------------------------------|-----------------------------|--------------------------|----------------------------|------------------------|
|                                  |                                                             |                                                          |                                |                                                           |                                                        |                             |                          |                            |                        |
| COVID-19(SARS-CoV-2,PCR)         | 1,189                                                       | 6,166                                                    | 19.3%                          | 103                                                       | 713                                                    | 14.4%                       | 120,014                  | 13,536                     | 11%                    |
| Human Rhinovirus/Enterovirus     | 15                                                          | 155                                                      | 9.7%                           | 3                                                         | 24                                                     | 12.5%                       | 3,164                    | 980                        | 31%                    |
| RSV                              | 12                                                          | 175                                                      | 6.9%                           | 4                                                         | 29                                                     | 13.8%                       | 4,411                    | 754                        | 17%                    |
| Coronavirus(other than COVID-19) | 7                                                           | 155                                                      | 4.5%                           | 1                                                         | 24                                                     | 4.2%                        | 3,164                    | 88                         | 3%                     |
| Adenovirus                       | 5                                                           | 155                                                      | 3.2%                           | 3                                                         | 24                                                     | 12.5%                       | 3,164                    | 142                        | 4%                     |
| Human Metapneumovirus            | 4                                                           | 155                                                      | 2.6%                           | 0                                                         | 24                                                     | 0.0%                        | 3,164                    | 64                         | 2%                     |
| Parainfluenza                    | 4                                                           | 155                                                      | 2.6%                           | 0                                                         | 24                                                     | 0.0%                        | 3,164                    | 218                        | 7%                     |
| Influenza A                      | 2                                                           | 196                                                      | 1.0%                           | 0                                                         | 35                                                     | 0.0%                        | 5,688                    | 75                         | 1%                     |
| B.Pertussis/Parapertussis        | 0                                                           | 10                                                       | 0.0%                           | 0                                                         | 4                                                      | 0.0%                        | 373                      | 0                          | 0%                     |
| Chlamydia Pneumoniae             | 0                                                           | 155                                                      | 0.0%                           | 0                                                         | 24                                                     | 0.0%                        | 3,164                    | 0                          | 0%                     |
| Enterovirus,CSF                  | 0                                                           | 0                                                        | +                              | 0                                                         | 1                                                      | 0.0%                        | 10                       | 0                          | 0%                     |
| Influenza B                      | 0                                                           | 196                                                      | 0.0%                           | 0                                                         | 35                                                     | 0.0%                        | 5,688                    | 1                          | 0%                     |
| Mycoplasma Pneumoniae            | 0                                                           | 155                                                      | 0.0%                           | 0                                                         | 24                                                     | 0.0%                        | 3,164                    | 0                          | 0%                     |