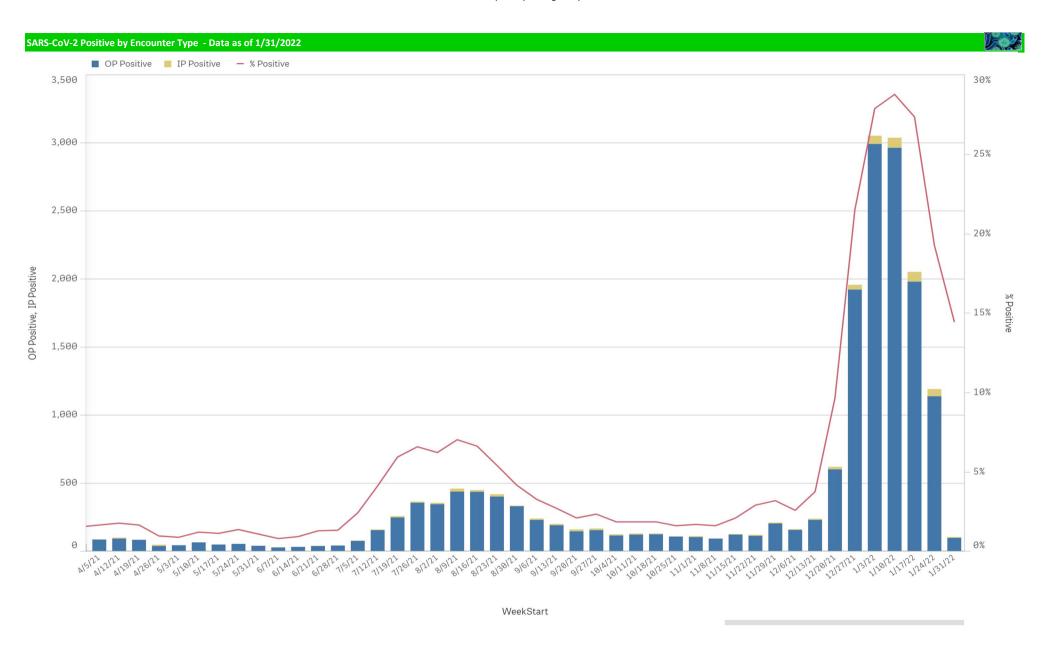

| Q. Component Group               | Pathogen Positive<br>Previous Week<br>1/24/2022 - 1/30/2022 | Pathogen Tests<br>Previous Week<br>1/24/2022 - 1/30/2022 | Previous Week<br>Positive Rate | Pathogen Positive<br>Current WTD*<br>1/31/2022 - 2/6/2022 | Pathogen Tests<br>Current WTD*<br>1/31/2022 - 2/6/2022 | Current WTD** Positive Rate | Pathogen<br>Tested YTD** | Pathogen Positive<br>YTD** | Positive Rate<br>YTD** |
|----------------------------------|-------------------------------------------------------------|----------------------------------------------------------|--------------------------------|-----------------------------------------------------------|--------------------------------------------------------|-----------------------------|--------------------------|----------------------------|------------------------|
|                                  |                                                             |                                                          |                                |                                                           |                                                        |                             |                          |                            |                        |
| COVID-19(SARS-CoV-2,PCR)         | 1,189                                                       | 6,166                                                    | 19.3%                          | 103                                                       | 713                                                    | 14.4%                       | 120,014                  | 13,536                     | 11%                    |
| Human Rhinovirus/Enterovirus     | 15                                                          | 155                                                      | 9.7%                           | 3                                                         | 24                                                     | 12.5%                       | 3,164                    | 980                        | 31%                    |
| RSV                              | 12                                                          | 175                                                      | 6.9%                           | 4                                                         | 29                                                     | 13.8%                       | 4,411                    | 754                        | 17%                    |
| Coronavirus(other than COVID-19) | 7                                                           | 155                                                      | 4.5%                           | 1                                                         | 24                                                     | 4.2%                        | 3,164                    | 88                         | 3%                     |
| Adenovirus                       | 5                                                           | 155                                                      | 3.2%                           | 3                                                         | 24                                                     | 12.5%                       | 3,164                    | 142                        | 4%                     |
| Human Metapneumovirus            | 4                                                           | 155                                                      | 2.6%                           | 0                                                         | 24                                                     | 0.0%                        | 3,164                    | 64                         | 2%                     |
| Parainfluenza                    | 4                                                           | 155                                                      | 2.6%                           | 0                                                         | 24                                                     | 0.0%                        | 3,164                    | 218                        | 7%                     |
| Influenza A                      | 2                                                           | 196                                                      | 1.0%                           | 0                                                         | 35                                                     | 0.0%                        | 5,688                    | 75                         | 1%                     |
| B.Pertussis/Parapertussis        | 0                                                           | 10                                                       | 0.0%                           | 0                                                         | 4                                                      | 0.0%                        | 373                      | 0                          | 0%                     |
| Chlamydia Pneumoniae             | 0                                                           | 155                                                      | 0.0%                           | 0                                                         | 24                                                     | 0.0%                        | 3,164                    | 0                          | 0%                     |
| Enterovirus,CSF                  | 0                                                           | 0                                                        | +                              | 0                                                         | 1                                                      | 0.0%                        | 10                       | 0                          | 0%                     |
| Influenza B                      | 0                                                           | 196                                                      | 0.0%                           | 0                                                         | 35                                                     | 0.0%                        | 5,688                    | 1                          | 0%                     |
| Mycoplasma Pneumoniae            | 0                                                           | 155                                                      | 0.0%                           | 0                                                         | 24                                                     | 0.0%                        | 3,164                    | 0                          | 0%                     |