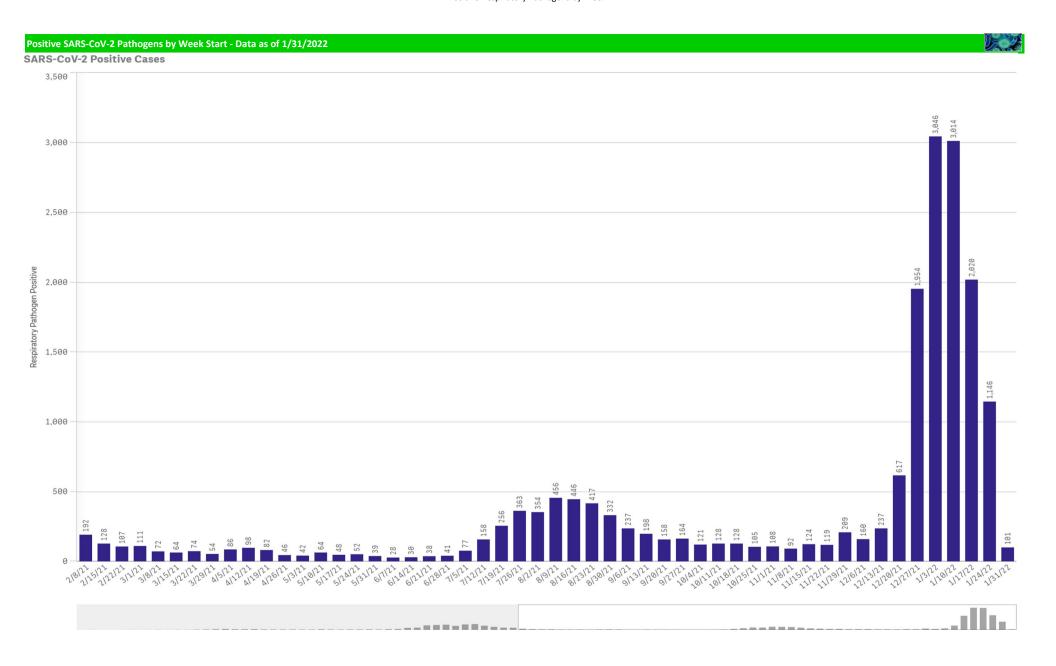

| Q. Component Group               | Pathogen Positive<br>Previous Week<br>1/24/2022 - 1/30/2022 | Pathogen Tests<br>Previous Week<br>1/24/2022 - 1/30/2022 | Previous Week<br>Positive Rate | Pathogen Positive<br>Current WTD*<br>1/31/2022 - 2/6/2022 | Pathogen Tests<br>Current WTD*<br>1/31/2022 - 2/6/2022 | Current WTD** Positive Rate | Pathogen<br>Tested YTD** | Pathogen Positive<br>YTD** | Positive Rate<br>YTD** |
|----------------------------------|-------------------------------------------------------------|----------------------------------------------------------|--------------------------------|-----------------------------------------------------------|--------------------------------------------------------|-----------------------------|--------------------------|----------------------------|------------------------|
|                                  |                                                             |                                                          |                                |                                                           |                                                        |                             |                          |                            |                        |
| COVID-19(SARS-CoV-2,PCR)         | 1,189                                                       | 6,166                                                    | 19.3%                          | 103                                                       | 713                                                    | 14.4%                       | 120,014                  | 13,536                     | 11%                    |
| Human Rhinovirus/Enterovirus     | 15                                                          | 155                                                      | 9.7%                           | 3                                                         | 24                                                     | 12.5%                       | 3,164                    | 980                        | 31%                    |
| RSV                              | 12                                                          | 175                                                      | 6.9%                           | 4                                                         | 29                                                     | 13.8%                       | 4,411                    | 754                        | 17%                    |
| Coronavirus(other than COVID-19) | 7                                                           | 155                                                      | 4.5%                           | 1                                                         | 24                                                     | 4.2%                        | 3,164                    | 88                         | 3%                     |
| Adenovirus                       | 5                                                           | 155                                                      | 3.2%                           | 3                                                         | 24                                                     | 12.5%                       | 3,164                    | 142                        | 4%                     |
| Human Metapneumovirus            | 4                                                           | 155                                                      | 2.6%                           | 0                                                         | 24                                                     | 0.0%                        | 3,164                    | 64                         | 2%                     |
| Parainfluenza                    | 4                                                           | 155                                                      | 2.6%                           | 0                                                         | 24                                                     | 0.0%                        | 3,164                    | 218                        | 7%                     |
| Influenza A                      | 2                                                           | 196                                                      | 1.0%                           | 0                                                         | 35                                                     | 0.0%                        | 5,688                    | 75                         | 1%                     |
| B.Pertussis/Parapertussis        | 0                                                           | 10                                                       | 0.0%                           | 0                                                         | 4                                                      | 0.0%                        | 373                      | 0                          | 0%                     |
| Chlamydia Pneumoniae             | 0                                                           | 155                                                      | 0.0%                           | 0                                                         | 24                                                     | 0.0%                        | 3,164                    | 0                          | 0%                     |
| Enterovirus,CSF                  | 0                                                           | 0                                                        | +                              | 0                                                         | 1                                                      | 0.0%                        | 10                       | 0                          | 0%                     |
| Influenza B                      | 0                                                           | 196                                                      | 0.0%                           | 0                                                         | 35                                                     | 0.0%                        | 5,688                    | 1                          | 0%                     |
| Mycoplasma Pneumoniae            | 0                                                           | 155                                                      | 0.0%                           | 0                                                         | 24                                                     | 0.0%                        | 3,164                    | 0                          | 0%                     |