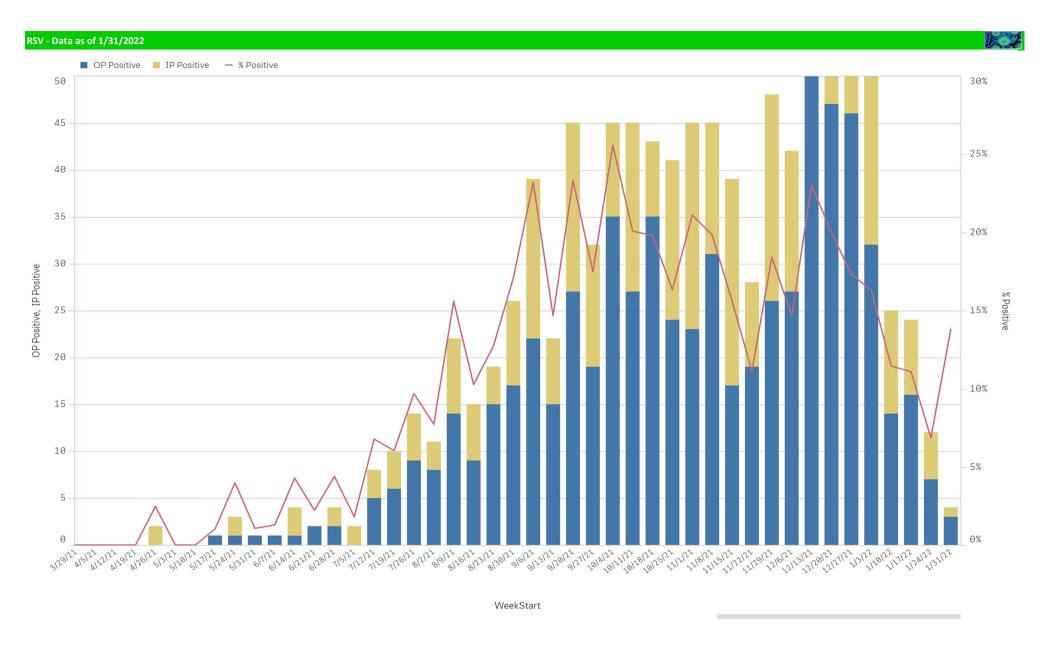

| Q. Component Group               | Pathogen Positive<br>Previous Week<br>1/24/2022 - 1/30/2022 | Pathogen Tests<br>Previous Week<br>1/24/2022 - 1/30/2022 | Previous Week<br>Positive Rate | Pathogen Positive<br>Current WTD*<br>1/31/2022 - 2/6/2022 | Pathogen Tests<br>Current WTD*<br>1/31/2022 - 2/6/2022 | Current WTD** Positive Rate | Pathogen<br>Tested YTD** | Pathogen Positive<br>YTD** | Positive Rate<br>YTD** |
|----------------------------------|-------------------------------------------------------------|----------------------------------------------------------|--------------------------------|-----------------------------------------------------------|--------------------------------------------------------|-----------------------------|--------------------------|----------------------------|------------------------|
|                                  |                                                             |                                                          |                                |                                                           |                                                        |                             |                          |                            |                        |
| COVID-19(SARS-CoV-2,PCR)         | 1,189                                                       | 6,166                                                    | 19.3%                          | 103                                                       | 713                                                    | 14.4%                       | 120,014                  | 13,536                     | 11%                    |
| Human Rhinovirus/Enterovirus     | 15                                                          | 155                                                      | 9.7%                           | 3                                                         | 24                                                     | 12.5%                       | 3,164                    | 980                        | 31%                    |
| RSV                              | 12                                                          | 175                                                      | 6.9%                           | 4                                                         | 29                                                     | 13.8%                       | 4,411                    | 754                        | 17%                    |
| Coronavirus(other than COVID-19) | 7                                                           | 155                                                      | 4.5%                           | 1                                                         | 24                                                     | 4.2%                        | 3,164                    | 88                         | 3%                     |
| Adenovirus                       | 5                                                           | 155                                                      | 3.2%                           | 3                                                         | 24                                                     | 12.5%                       | 3,164                    | 142                        | 4%                     |
| Human Metapneumovirus            | 4                                                           | 155                                                      | 2.6%                           | 0                                                         | 24                                                     | 0.0%                        | 3,164                    | 64                         | 2%                     |
| Parainfluenza                    | 4                                                           | 155                                                      | 2.6%                           | 0                                                         | 24                                                     | 0.0%                        | 3,164                    | 218                        | 7%                     |
| Influenza A                      | 2                                                           | 196                                                      | 1.0%                           | 0                                                         | 35                                                     | 0.0%                        | 5,688                    | 75                         | 1%                     |
| B.Pertussis/Parapertussis        | 0                                                           | 10                                                       | 0.0%                           | 0                                                         | 4                                                      | 0.0%                        | 373                      | 0                          | 0%                     |
| Chlamydia Pneumoniae             | 0                                                           | 155                                                      | 0.0%                           | 0                                                         | 24                                                     | 0.0%                        | 3,164                    | 0                          | 0%                     |
| Enterovirus,CSF                  | 0                                                           | 0                                                        | +                              | 0                                                         | 1                                                      | 0.0%                        | 10                       | 0                          | 0%                     |
| Influenza B                      | 0                                                           | 196                                                      | 0.0%                           | 0                                                         | 35                                                     | 0.0%                        | 5,688                    | 1                          | 0%                     |
| Mycoplasma Pneumoniae            | 0                                                           | 155                                                      | 0.0%                           | 0                                                         | 24                                                     | 0.0%                        | 3,164                    | 0                          | 0%                     |