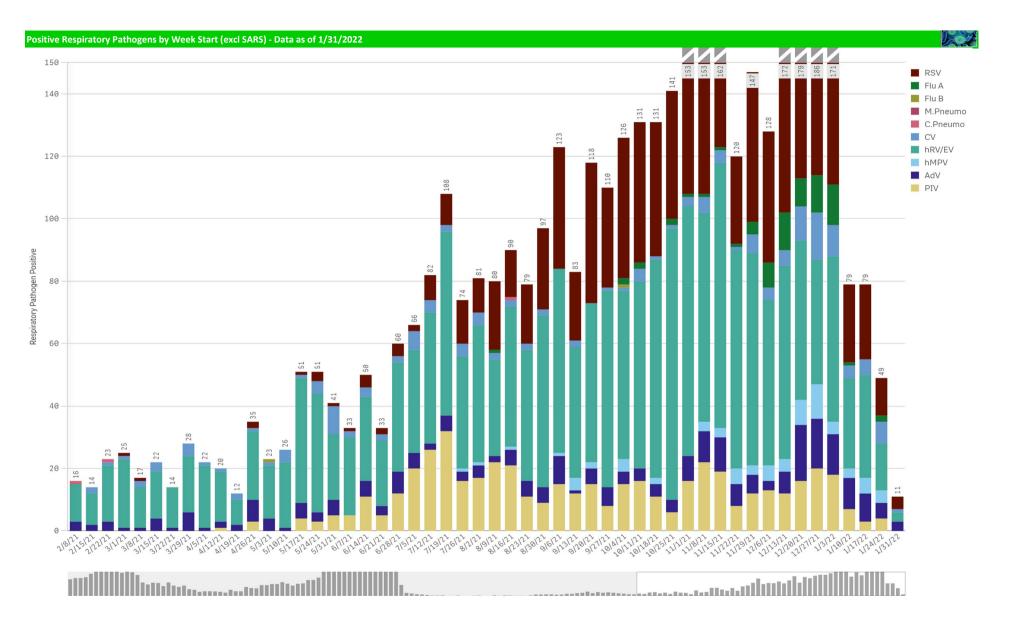

| Q. Component Group               | Pathogen Positive<br>Previous Week<br>1/24/2022 - 1/30/2022 | Pathogen Tests<br>Previous Week<br>1/24/2022 - 1/30/2022 | Previous Week<br>Positive Rate | Pathogen Positive<br>Current WTD*<br>1/31/2022 - 2/6/2022 | Pathogen Tests<br>Current WTD*<br>1/31/2022 - 2/6/2022 | Current WTD** Positive Rate | Pathogen<br>Tested YTD** | Pathogen Positive<br>YTD** | Positive Rate<br>YTD** |
|----------------------------------|-------------------------------------------------------------|----------------------------------------------------------|--------------------------------|-----------------------------------------------------------|--------------------------------------------------------|-----------------------------|--------------------------|----------------------------|------------------------|
|                                  |                                                             |                                                          |                                |                                                           |                                                        |                             |                          |                            |                        |
| COVID-19(SARS-CoV-2,PCR)         | 1,189                                                       | 6,166                                                    | 19.3%                          | 103                                                       | 713                                                    | 14.4%                       | 120,014                  | 13,536                     | 11%                    |
| Human Rhinovirus/Enterovirus     | 15                                                          | 155                                                      | 9.7%                           | 3                                                         | 24                                                     | 12.5%                       | 3,164                    | 980                        | 31%                    |
| RSV                              | 12                                                          | 175                                                      | 6.9%                           | 4                                                         | 29                                                     | 13.8%                       | 4,411                    | 754                        | 17%                    |
| Coronavirus(other than COVID-19) | 7                                                           | 155                                                      | 4.5%                           | 1                                                         | 24                                                     | 4.2%                        | 3,164                    | 88                         | 3%                     |
| Adenovirus                       | 5                                                           | 155                                                      | 3.2%                           | 3                                                         | 24                                                     | 12.5%                       | 3,164                    | 142                        | 4%                     |
| Human Metapneumovirus            | 4                                                           | 155                                                      | 2.6%                           | 0                                                         | 24                                                     | 0.0%                        | 3,164                    | 64                         | 2%                     |
| Parainfluenza                    | 4                                                           | 155                                                      | 2.6%                           | 0                                                         | 24                                                     | 0.0%                        | 3,164                    | 218                        | 7%                     |
| Influenza A                      | 2                                                           | 196                                                      | 1.0%                           | 0                                                         | 35                                                     | 0.0%                        | 5,688                    | 75                         | 1%                     |
| B.Pertussis/Parapertussis        | 0                                                           | 10                                                       | 0.0%                           | 0                                                         | 4                                                      | 0.0%                        | 373                      | 0                          | 0%                     |
| Chlamydia Pneumoniae             | 0                                                           | 155                                                      | 0.0%                           | 0                                                         | 24                                                     | 0.0%                        | 3,164                    | 0                          | 0%                     |
| Enterovirus,CSF                  | 0                                                           | 0                                                        | +                              | 0                                                         | 1                                                      | 0.0%                        | 10                       | 0                          | 0%                     |
| Influenza B                      | 0                                                           | 196                                                      | 0.0%                           | 0                                                         | 35                                                     | 0.0%                        | 5,688                    | 1                          | 0%                     |
| Mycoplasma Pneumoniae            | 0                                                           | 155                                                      | 0.0%                           | 0                                                         | 24                                                     | 0.0%                        | 3,164                    | 0                          | 0%                     |