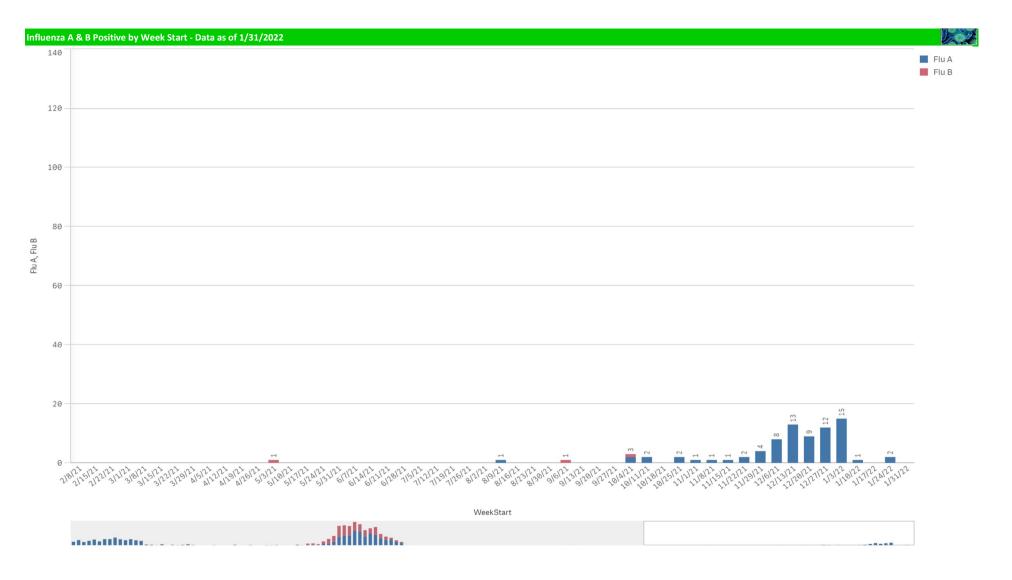

| Q. Component Group               | Pathogen Positive<br>Previous Week<br>1/24/2022 - 1/30/2022 | Pathogen Tests<br>Previous Week<br>1/24/2022 - 1/30/2022 | Previous Week<br>Positive Rate | Pathogen Positive<br>Current WTD*<br>1/31/2022 - 2/6/2022 | Pathogen Tests<br>Current WTD*<br>1/31/2022 - 2/6/2022 | Current WTD** Positive Rate | Pathogen<br>Tested YTD** | Pathogen Positive<br>YTD** | Positive Rate<br>YTD** |
|----------------------------------|-------------------------------------------------------------|----------------------------------------------------------|--------------------------------|-----------------------------------------------------------|--------------------------------------------------------|-----------------------------|--------------------------|----------------------------|------------------------|
|                                  |                                                             |                                                          |                                |                                                           |                                                        |                             |                          |                            |                        |
| COVID-19(SARS-CoV-2,PCR)         | 1,189                                                       | 6,166                                                    | 19.3%                          | 103                                                       | 713                                                    | 14.4%                       | 120,014                  | 13,536                     | 11%                    |
| Human Rhinovirus/Enterovirus     | 15                                                          | 155                                                      | 9.7%                           | 3                                                         | 24                                                     | 12.5%                       | 3,164                    | 980                        | 31%                    |
| RSV                              | 12                                                          | 175                                                      | 6.9%                           | 4                                                         | 29                                                     | 13.8%                       | 4,411                    | 754                        | 17%                    |
| Coronavirus(other than COVID-19) | 7                                                           | 155                                                      | 4.5%                           | 1                                                         | 24                                                     | 4.2%                        | 3,164                    | 88                         | 3%                     |
| Adenovirus                       | 5                                                           | 155                                                      | 3.2%                           | 3                                                         | 24                                                     | 12.5%                       | 3,164                    | 142                        | 4%                     |
| Human Metapneumovirus            | 4                                                           | 155                                                      | 2.6%                           | 0                                                         | 24                                                     | 0.0%                        | 3,164                    | 64                         | 2%                     |
| Parainfluenza                    | 4                                                           | 155                                                      | 2.6%                           | 0                                                         | 24                                                     | 0.0%                        | 3,164                    | 218                        | 7%                     |
| Influenza A                      | 2                                                           | 196                                                      | 1.0%                           | 0                                                         | 35                                                     | 0.0%                        | 5,688                    | 75                         | 1%                     |
| B.Pertussis/Parapertussis        | 0                                                           | 10                                                       | 0.0%                           | 0                                                         | 4                                                      | 0.0%                        | 373                      | 0                          | 0%                     |
| Chlamydia Pneumoniae             | 0                                                           | 155                                                      | 0.0%                           | 0                                                         | 24                                                     | 0.0%                        | 3,164                    | 0                          | 0%                     |
| Enterovirus,CSF                  | 0                                                           | 0                                                        | +                              | 0                                                         | 1                                                      | 0.0%                        | 10                       | 0                          | 0%                     |
| Influenza B                      | 0                                                           | 196                                                      | 0.0%                           | 0                                                         | 35                                                     | 0.0%                        | 5,688                    | 1                          | 0%                     |
| Mycoplasma Pneumoniae            | 0                                                           | 155                                                      | 0.0%                           | 0                                                         | 24                                                     | 0.0%                        | 3,164                    | 0                          | 0%                     |