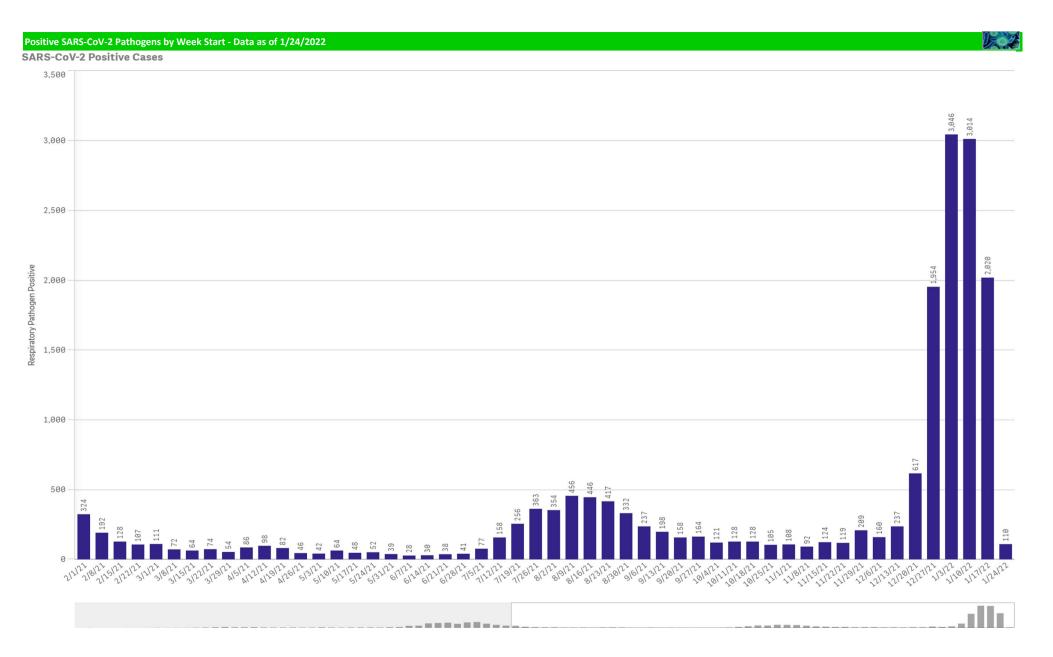

## Volume and Positive Rate

| Component Group                  | Q, | Pathogen Positive<br>Previous Week<br>1/17/2022 - 1/23/2022 | Pathogen Tests<br>Previous Week<br>1/17/2022 - 1/23/2022 | Previous Week<br>Positive Rate | Pathogen Positive<br>Current WTD*<br>1/24/2022 - 1/30/2022 | Pathogen Tests<br>Current WTD*<br>1/24/2022 - 1/30/2022 | Current WTD**<br>Positive Rate | Pathogen<br>Tested YTD** | Pathogen Positive<br>YTD** | Positive Rate<br>YTD** |
|----------------------------------|----|-------------------------------------------------------------|----------------------------------------------------------|--------------------------------|------------------------------------------------------------|---------------------------------------------------------|--------------------------------|--------------------------|----------------------------|------------------------|
| Totals                           |    | 2,116                                                       | 8,084                                                    | 26.2%                          | 135                                                        | 747                                                     | 18.1%                          | 125,152                  | 14,458                     | 12%                    |
| COVID-19(SARS-CoV-2,PCR)         |    | 2,050                                                       | 7,500                                                    | 27.3%                          | 128                                                        | 687                                                     | 18.6%                          | 113,822                  | 12,372                     | 11%                    |
| Human Rhinovirus/Enterovirus     |    | 33                                                          | 168                                                      | 19.6%                          | 1                                                          | 17                                                      | 5.9%                           | 3,002                    | 963                        | 32%                    |
| RSV                              |    | 24                                                          | 216                                                      | 11.1%                          | 3                                                          | 23                                                      | 13.0%                          | 4,230                    | 741                        | 18%                    |
| Adenovirus                       |    | 9                                                           | 168                                                      | 5.4%                           | 0                                                          | 17                                                      | 0.0%                           | 3,002                    | 134                        | 4%                     |
| Coronavirus(other than COVID-19) |    | 5                                                           | 168                                                      | 3.0%                           | 0                                                          | 17                                                      | 0.0%                           | 3,002                    | 80                         | 3%                     |
| Human Metapneumovirus            |    | 5                                                           | 168                                                      | 3.0%                           | 2                                                          | 17                                                      | 11.8%                          | 3,002                    | 62                         | 2%                     |
| Parainfluenza                    |    | 3                                                           | 168                                                      | 1.8%                           | 0                                                          | 17                                                      | 0.0%                           | 3,002                    | 214                        | 7%                     |
| B.Pertussis/Parapertussis        |    | 0                                                           | 18                                                       | 0.0%                           | 0                                                          | 3                                                       | 0.0%                           | 362                      | 0                          | 0%                     |
| Chlamydia Pneumoniae             |    | 0                                                           | 168                                                      | 0.0%                           | Θ                                                          | 17                                                      | 0.0%                           | 3,002                    | 0                          | 0%                     |
| Enterovirus,CSF                  |    | 0                                                           | 0                                                        | -                              | 0                                                          | 0                                                       | -                              | 9                        | 0                          | 0%                     |
| Influenza A                      |    | 0                                                           | 246                                                      | 0.0%                           | 1                                                          | 25                                                      | 4.0%                           | 5,482                    | 74                         | 1%                     |
| Influenza B                      |    | 0                                                           | 246                                                      | 0.0%                           | 0                                                          | 25                                                      | 0.0%                           | 5,482                    | 1                          | 0%                     |
| Mycoplasma Pneumoniae            |    | 0                                                           | 168                                                      | 0.0%                           | 0                                                          | 17                                                      | 0.0%                           | 3,002                    | 0                          | 0%                     |