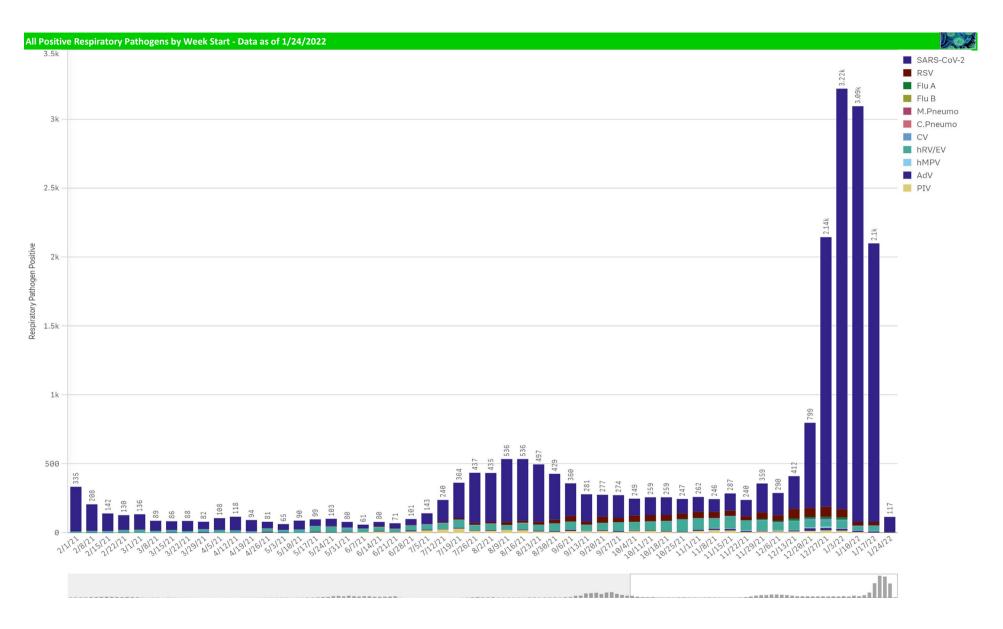

Positive Respiratory Pathogens by Week

RSV and B. Pert/Parap Positives

WeekStart

Jaw