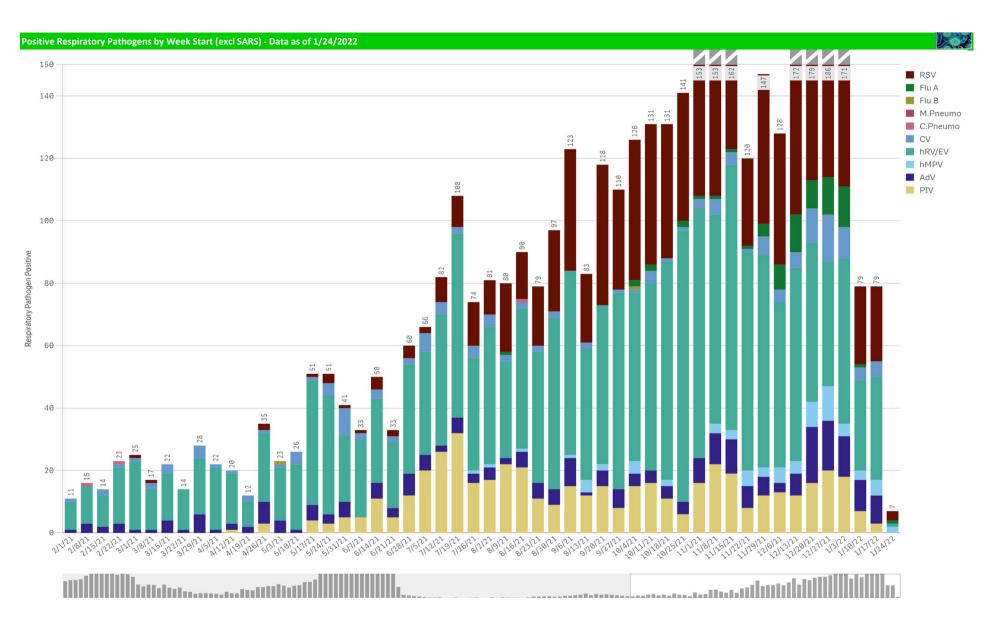

Positive Respiratory Pathogens by Week

RSV and B. Pert/Parap Positives

WeekStart

Jaw