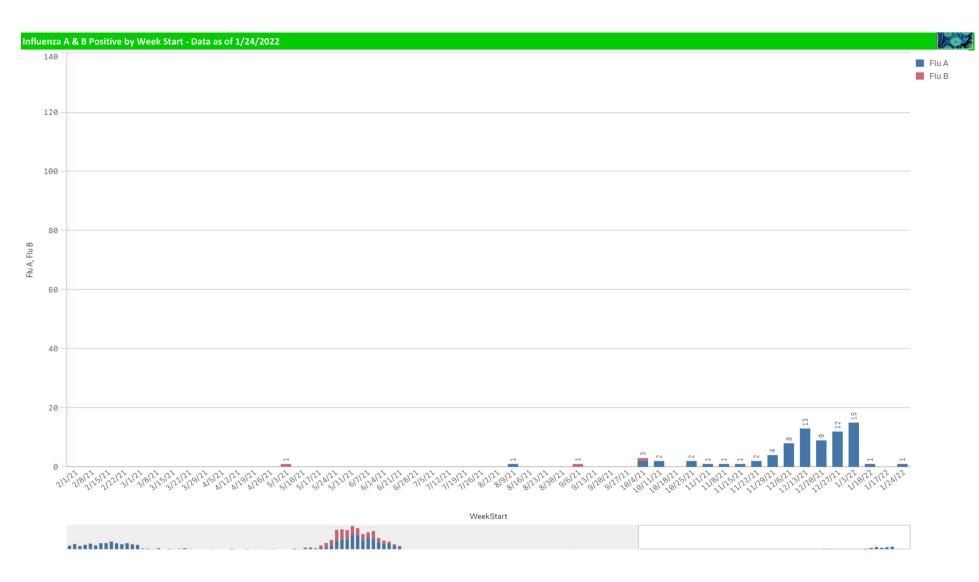

## Volume and Positive Rate

| Component Group                  | Q, | Pathogen Positive<br>Previous Week<br>1/17/2022 - 1/23/2022 | Pathogen Tests<br>Previous Week<br>1/17/2022 - 1/23/2022 | Previous Week<br>Positive Rate | Pathogen Positive<br>Current WTD*<br>1/24/2022 - 1/30/2022 | Pathogen Tests<br>Current WTD*<br>1/24/2022 - 1/30/2022 | Current WTD**<br>Positive Rate | Pathogen<br>Tested YTD** | Pathogen Positive<br>YTD** | Positive Rate<br>YTD** |
|----------------------------------|----|-------------------------------------------------------------|----------------------------------------------------------|--------------------------------|------------------------------------------------------------|---------------------------------------------------------|--------------------------------|--------------------------|----------------------------|------------------------|
| Totals                           |    | 2,116                                                       | 8,084                                                    | 26.2%                          | 135                                                        | 747                                                     | 18.1%                          | 125,152                  | 14,458                     | 12%                    |
| COVID-19(SARS-CoV-2,PCR)         |    | 2,050                                                       | 7,500                                                    | 27.3%                          | 128                                                        | 687                                                     | 18.6%                          | 113,822                  | 12,372                     | 11%                    |
| Human Rhinovirus/Enterovirus     |    | 33                                                          | 168                                                      | 19.6%                          | 1                                                          | 17                                                      | 5.9%                           | 3,002                    | 963                        | 32%                    |
| RSV                              |    | 24                                                          | 216                                                      | 11.1%                          | 3                                                          | 23                                                      | 13.0%                          | 4,230                    | 741                        | 18%                    |
| Adenovirus                       |    | 9                                                           | 168                                                      | 5.4%                           | 0                                                          | 17                                                      | 0.0%                           | 3,002                    | 134                        | 4%                     |
| Coronavirus(other than COVID-19) |    | 5                                                           | 168                                                      | 3.0%                           | 0                                                          | 17                                                      | 0.0%                           | 3,002                    | 80                         | 3%                     |
| Human Metapneumovirus            |    | 5                                                           | 168                                                      | 3.0%                           | 2                                                          | 17                                                      | 11.8%                          | 3,002                    | 62                         | 2%                     |
| Parainfluenza                    |    | 3                                                           | 168                                                      | 1.8%                           | 0                                                          | 17                                                      | 0.0%                           | 3,002                    | 214                        | 7%                     |
| B.Pertussis/Parapertussis        |    | 0                                                           | 18                                                       | 0.0%                           | 0                                                          | 3                                                       | 0.0%                           | 362                      | 0                          | 0%                     |
| Chlamydia Pneumoniae             |    | 0                                                           | 168                                                      | 0.0%                           | Θ                                                          | 17                                                      | 0.0%                           | 3,002                    | 0                          | 0%                     |
| Enterovirus,CSF                  |    | 0                                                           | 0                                                        | -                              | 0                                                          | 0                                                       | -                              | 9                        | 0                          | 0%                     |
| Influenza A                      |    | 0                                                           | 246                                                      | 0.0%                           | 1                                                          | 25                                                      | 4.0%                           | 5,482                    | 74                         | 1%                     |
| Influenza B                      |    | 0                                                           | 246                                                      | 0.0%                           | 0                                                          | 25                                                      | 0.0%                           | 5,482                    | 1                          | 0%                     |
| Mycoplasma Pneumoniae            |    | 0                                                           | 168                                                      | 0.0%                           | 0                                                          | 17                                                      | 0.0%                           | 3,002                    | 0                          | 0%                     |