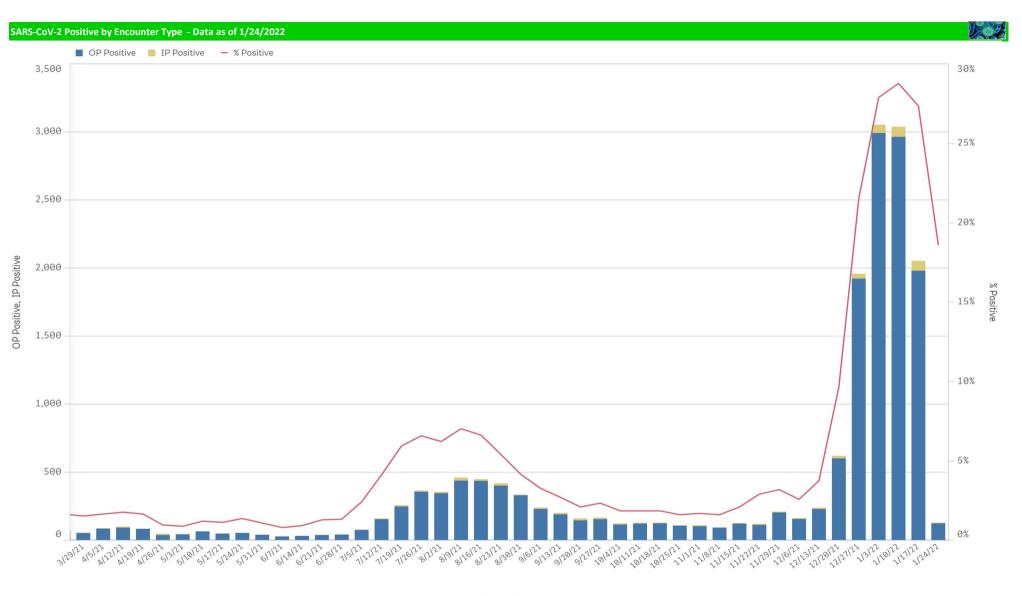

## Volume and Positive Rate

| Component Group                  | Q, | Pathogen Positive<br>Previous Week<br>1/17/2022 - 1/23/2022 | Pathogen Tests<br>Previous Week<br>1/17/2022 - 1/23/2022 | Previous Week<br>Positive Rate | Pathogen Positive<br>Current WTD*<br>1/24/2022 - 1/30/2022 | Pathogen Tests<br>Current WTD*<br>1/24/2022 - 1/30/2022 | Current WTD**<br>Positive Rate | Pathogen<br>Tested YTD** | Pathogen Positive<br>YTD** | Positive Rate<br>YTD** |
|----------------------------------|----|-------------------------------------------------------------|----------------------------------------------------------|--------------------------------|------------------------------------------------------------|---------------------------------------------------------|--------------------------------|--------------------------|----------------------------|------------------------|
| Totals                           |    | 2,116                                                       | 8,084                                                    | 26.2%                          | 135                                                        | 747                                                     | 18.1%                          | 125,152                  | 14,458                     | 12%                    |
| COVID-19(SARS-CoV-2,PCR)         |    | 2,050                                                       | 7,500                                                    | 27.3%                          | 128                                                        | 687                                                     | 18.6%                          | 113,822                  | 12,372                     | 11%                    |
| Human Rhinovirus/Enterovirus     |    | 33                                                          | 168                                                      | 19.6%                          | 1                                                          | 17                                                      | 5.9%                           | 3,002                    | 963                        | 32%                    |
| RSV                              |    | 24                                                          | 216                                                      | 11.1%                          | 3                                                          | 23                                                      | 13.0%                          | 4,230                    | 741                        | 18%                    |
| Adenovirus                       |    | 9                                                           | 168                                                      | 5.4%                           | 0                                                          | 17                                                      | 0.0%                           | 3,002                    | 134                        | 4%                     |
| Coronavirus(other than COVID-19) |    | 5                                                           | 168                                                      | 3.0%                           | 0                                                          | 17                                                      | 0.0%                           | 3,002                    | 80                         | 3%                     |
| Human Metapneumovirus            |    | 5                                                           | 168                                                      | 3.0%                           | 2                                                          | 17                                                      | 11.8%                          | 3,002                    | 62                         | 2%                     |
| Parainfluenza                    |    | 3                                                           | 168                                                      | 1.8%                           | 0                                                          | 17                                                      | 0.0%                           | 3,002                    | 214                        | 7%                     |
| B.Pertussis/Parapertussis        |    | 0                                                           | 18                                                       | 0.0%                           | 0                                                          | 3                                                       | 0.0%                           | 362                      | 0                          | 0%                     |
| Chlamydia Pneumoniae             |    | 0                                                           | 168                                                      | 0.0%                           | Θ                                                          | 17                                                      | 0.0%                           | 3,002                    | 0                          | 0%                     |
| Enterovirus,CSF                  |    | 0                                                           | 0                                                        | -                              | 0                                                          | 0                                                       | -                              | 9                        | 0                          | 0%                     |
| Influenza A                      |    | 0                                                           | 246                                                      | 0.0%                           | 1                                                          | 25                                                      | 4.0%                           | 5,482                    | 74                         | 1%                     |
| Influenza B                      |    | 0                                                           | 246                                                      | 0.0%                           | 0                                                          | 25                                                      | 0.0%                           | 5,482                    | 1                          | 0%                     |
| Mycoplasma Pneumoniae            |    | 0                                                           | 168                                                      | 0.0%                           | 0                                                          | 17                                                      | 0.0%                           | 3,002                    | 0                          | 0%                     |