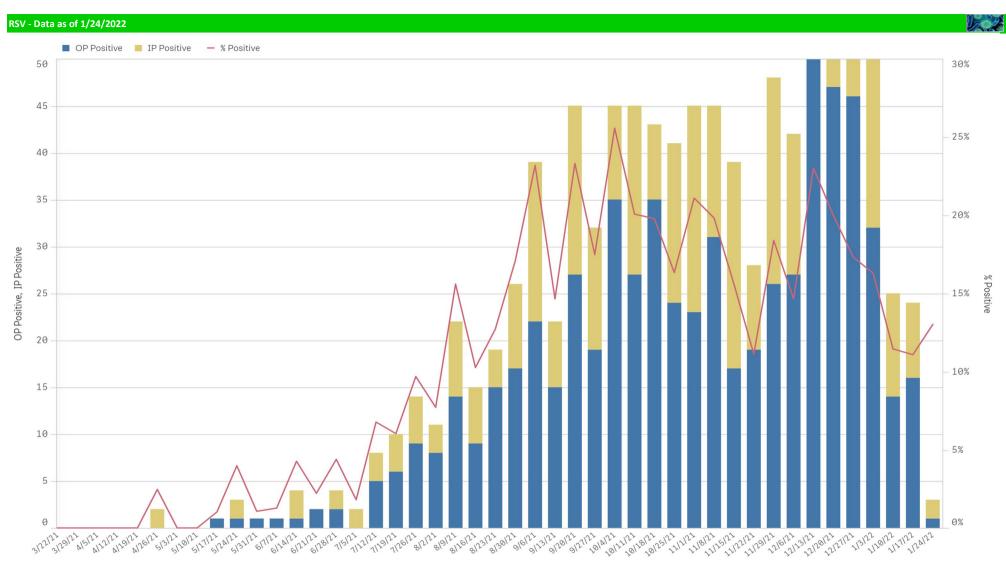

## Volume and Positive Rate

| Component Group                  | Q, | Pathogen Positive<br>Previous Week<br>1/17/2022 - 1/23/2022 | Pathogen Tests<br>Previous Week<br>1/17/2022 - 1/23/2022 | Previous Week<br>Positive Rate | Pathogen Positive<br>Current WTD*<br>1/24/2022 - 1/30/2022 | Pathogen Tests<br>Current WTD*<br>1/24/2022 - 1/30/2022 | Current WTD**<br>Positive Rate | Pathogen<br>Tested YTD** | Pathogen Positive<br>YTD** | Positive Rate<br>YTD** |
|----------------------------------|----|-------------------------------------------------------------|----------------------------------------------------------|--------------------------------|------------------------------------------------------------|---------------------------------------------------------|--------------------------------|--------------------------|----------------------------|------------------------|
| Totals                           |    | 2,116                                                       | 8,084                                                    | 26.2%                          | 135                                                        | 747                                                     | 18.1%                          | 125,152                  | 14,458                     | 12%                    |
| COVID-19(SARS-CoV-2,PCR)         |    | 2,050                                                       | 7,500                                                    | 27.3%                          | 128                                                        | 687                                                     | 18.6%                          | 113,822                  | 12,372                     | 11%                    |
| Human Rhinovirus/Enterovirus     |    | 33                                                          | 168                                                      | 19.6%                          | 1                                                          | 17                                                      | 5.9%                           | 3,002                    | 963                        | 32%                    |
| RSV                              |    | 24                                                          | 216                                                      | 11.1%                          | 3                                                          | 23                                                      | 13.0%                          | 4,230                    | 741                        | 18%                    |
| Adenovirus                       |    | 9                                                           | 168                                                      | 5.4%                           | 0                                                          | 17                                                      | 0.0%                           | 3,002                    | 134                        | 4%                     |
| Coronavirus(other than COVID-19) |    | 5                                                           | 168                                                      | 3.0%                           | 0                                                          | 17                                                      | 0.0%                           | 3,002                    | 80                         | 3%                     |
| Human Metapneumovirus            |    | 5                                                           | 168                                                      | 3.0%                           | 2                                                          | 17                                                      | 11.8%                          | 3,002                    | 62                         | 2%                     |
| Parainfluenza                    |    | 3                                                           | 168                                                      | 1.8%                           | 0                                                          | 17                                                      | 0.0%                           | 3,002                    | 214                        | 7%                     |
| B.Pertussis/Parapertussis        |    | 0                                                           | 18                                                       | 0.0%                           | 0                                                          | 3                                                       | 0.0%                           | 362                      | 0                          | 0%                     |
| Chlamydia Pneumoniae             |    | 0                                                           | 168                                                      | 0.0%                           | Θ                                                          | 17                                                      | 0.0%                           | 3,002                    | 0                          | 0%                     |
| Enterovirus,CSF                  |    | 0                                                           | 0                                                        | -                              | 0                                                          | 0                                                       | -                              | 9                        | 0                          | 0%                     |
| Influenza A                      |    | 0                                                           | 246                                                      | 0.0%                           | 1                                                          | 25                                                      | 4.0%                           | 5,482                    | 74                         | 1%                     |
| Influenza B                      |    | 0                                                           | 246                                                      | 0.0%                           | 0                                                          | 25                                                      | 0.0%                           | 5,482                    | 1                          | 0%                     |
| Mycoplasma Pneumoniae            |    | 0                                                           | 168                                                      | 0.0%                           | 0                                                          | 17                                                      | 0.0%                           | 3,002                    | 0                          | 0%                     |