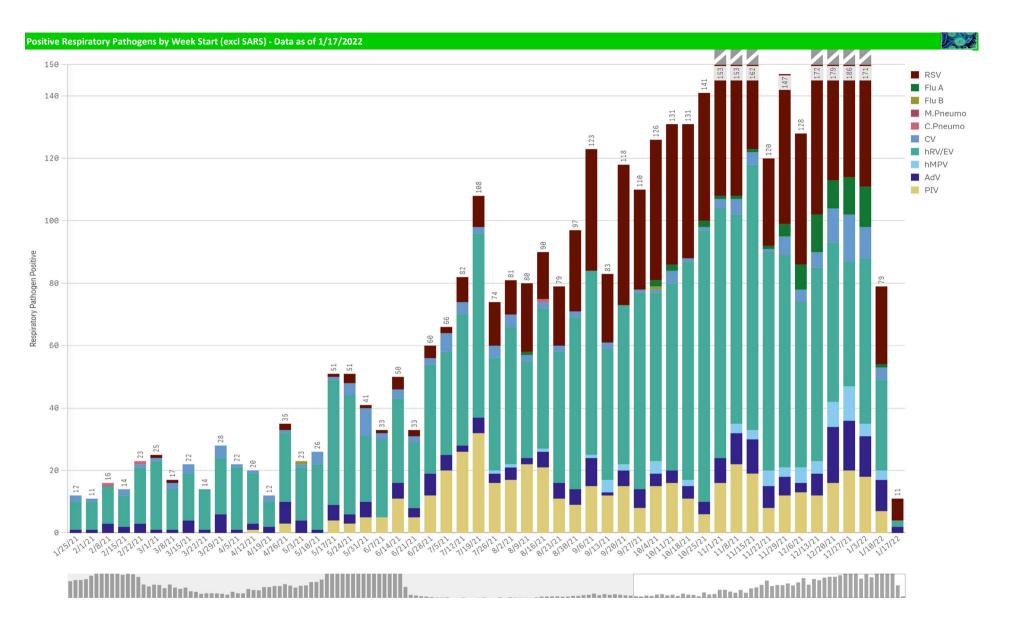

| Component Group                  | Q | Pathogen Positive<br>Previous Week<br>1/10/2022 - 1/16/2022 | Pathogen Tests<br>Previous Week<br>1/10/2022 - 1/16/2022 | Previous Week<br>Positive Rate | Pathogen Positive<br>Current WTD*<br>1/17/2022 - 1/23/2022 | Pathogen Tests<br>Current WTD*<br>1/17/2022 - 1/23/2022 | Current WTD** Positive Rate | Pathogen<br>Tested YTD** | Pathogen Positive<br>YTD** | Positive Rate<br>YTD** |
|----------------------------------|---|-------------------------------------------------------------|----------------------------------------------------------|--------------------------------|------------------------------------------------------------|---------------------------------------------------------|-----------------------------|--------------------------|----------------------------|------------------------|
| Totals                           |   | 3,105                                                       | 11,131                                                   | 27.9%                          | 179                                                        | 745                                                     | 24.0%                       | 117,066                  | 12,386                     | 11%                    |
| COVID-19(SARS-CoV-2,PCR)         |   | 3,035                                                       | 10,547                                                   | 28.8%                          | 169                                                        | 654                                                     | 25.8%                       | 106,289                  | 10,363                     | 10%                    |
| Human Rhinovirus/Enterovirus     |   | 29                                                          | 157                                                      | 18.5%                          | 2                                                          | 26                                                      | 7.7%                        | 2,843                    | 931                        | 33%                    |
| RSV                              |   | 25                                                          | 218                                                      | 11.5%                          | 7                                                          | 32                                                      | 21.9%                       | 4,023                    | 721                        | 18%                    |
| Adenovirus                       |   | 10                                                          | 157                                                      | 6.4%                           | 2                                                          | 26                                                      | 7.7%                        | 2,843                    | 127                        | 4%                     |
| Parainfluenza                    |   | 7                                                           | 157                                                      | 4.5%                           | 0                                                          | 26                                                      | 0.0%                        | 2,843                    | 211                        | 7%                     |
| Coronavirus(other than COVID-19) |   | 4                                                           | 157                                                      | 2.5%                           | 0                                                          | 26                                                      | 0.0%                        | 2,843                    | 75                         | 3%                     |
| Human Metapneumovirus            |   | 3                                                           | 157                                                      | 1.9%                           | 0                                                          | 26                                                      | 0.0%                        | 2,843                    | 55                         | 2%                     |
| Influenza A                      |   | 1                                                           | 279                                                      | 0.4%                           | 0                                                          | 38                                                      | 0.0%                        | 5,249                    | 73                         | 1%                     |
| B.Pertussis/Parapertussis        |   | 0                                                           | 16                                                       | 0.0%                           | 0                                                          | 1                                                       | 0.0%                        | 342                      | 0                          | 0%                     |
| Chlamydia Pneumoniae             |   | 0                                                           | 157                                                      | 0.0%                           | 0                                                          | 26                                                      | 0.0%                        | 2,843                    | 0                          | 0%                     |
| Enterovirus,CSF                  |   | 0                                                           | 0                                                        | -                              | 0                                                          | 0                                                       | ( <del>e</del>              | 9                        | 0                          | 0%                     |
| Influenza B                      |   | 0                                                           | 279                                                      | 0.0%                           | 0                                                          | 38                                                      | 0.0%                        | 5,249                    | 1                          | 0%                     |
| Mycoplasma Pneumoniae            |   | 0                                                           | 157                                                      | 0.0%                           | 0                                                          | 26                                                      | 0.0%                        | 2,843                    | 0                          | 9%                     |