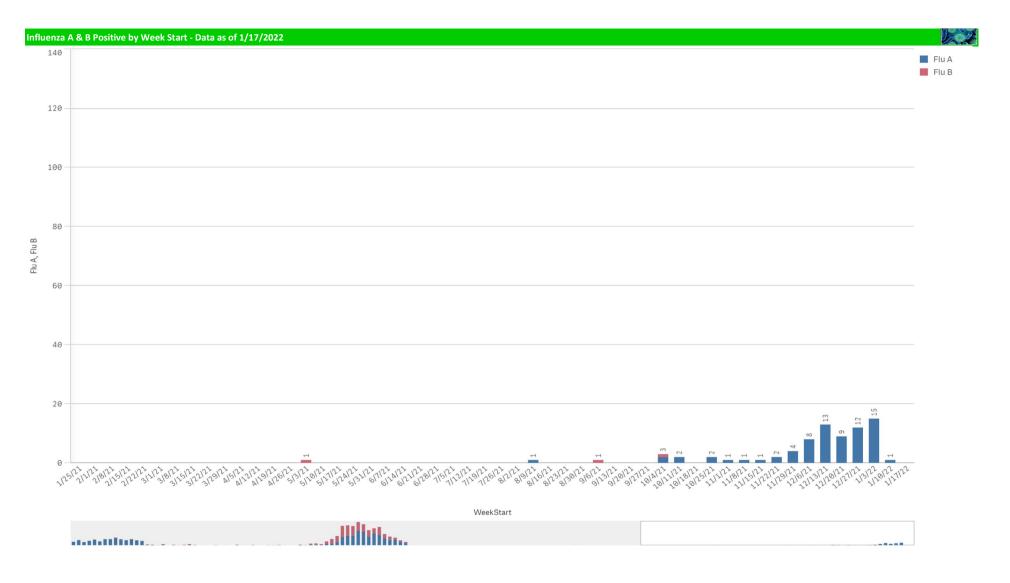

| Component Group                  | Q | Pathogen Positive<br>Previous Week<br>1/10/2022 - 1/16/2022 | Pathogen Tests<br>Previous Week<br>1/10/2022 - 1/16/2022 | Previous Week<br>Positive Rate | Pathogen Positive<br>Current WTD*<br>1/17/2022 - 1/23/2022 | Pathogen Tests<br>Current WTD*<br>1/17/2022 - 1/23/2022 | Current WTD** Positive Rate | Pathogen<br>Tested YTD** | Pathogen Positive<br>YTD** | Positive Rate<br>YTD** |
|----------------------------------|---|-------------------------------------------------------------|----------------------------------------------------------|--------------------------------|------------------------------------------------------------|---------------------------------------------------------|-----------------------------|--------------------------|----------------------------|------------------------|
| Totals                           |   | 3,105                                                       | 11,131                                                   | 27.9%                          | 179                                                        | 745                                                     | 24.0%                       | 117,066                  | 12,386                     | 11%                    |
| COVID-19(SARS-CoV-2,PCR)         |   | 3,035                                                       | 10,547                                                   | 28.8%                          | 169                                                        | 654                                                     | 25.8%                       | 106,289                  | 10,363                     | 10%                    |
| Human Rhinovirus/Enterovirus     |   | 29                                                          | 157                                                      | 18.5%                          | 2                                                          | 26                                                      | 7.7%                        | 2,843                    | 931                        | 33%                    |
| RSV                              |   | 25                                                          | 218                                                      | 11.5%                          | 7                                                          | 32                                                      | 21.9%                       | 4,023                    | 721                        | 18%                    |
| Adenovirus                       |   | 10                                                          | 157                                                      | 6.4%                           | 2                                                          | 26                                                      | 7.7%                        | 2,843                    | 127                        | 4%                     |
| Parainfluenza                    |   | 7                                                           | 157                                                      | 4.5%                           | 0                                                          | 26                                                      | 0.0%                        | 2,843                    | 211                        | 7%                     |
| Coronavirus(other than COVID-19) |   | 4                                                           | 157                                                      | 2.5%                           | 0                                                          | 26                                                      | 0.0%                        | 2,843                    | 75                         | 3%                     |
| Human Metapneumovirus            |   | 3                                                           | 157                                                      | 1.9%                           | 0                                                          | 26                                                      | 0.0%                        | 2,843                    | 55                         | 2%                     |
| Influenza A                      |   | 1                                                           | 279                                                      | 0.4%                           | 0                                                          | 38                                                      | 0.0%                        | 5,249                    | 73                         | 1%                     |
| B.Pertussis/Parapertussis        |   | 0                                                           | 16                                                       | 0.0%                           | 0                                                          | 1                                                       | 0.0%                        | 342                      | 0                          | 0%                     |
| Chlamydia Pneumoniae             |   | 0                                                           | 157                                                      | 0.0%                           | 0                                                          | 26                                                      | 0.0%                        | 2,843                    | 0                          | 0%                     |
| Enterovirus,CSF                  |   | 0                                                           | 0                                                        | -                              | 0                                                          | 0                                                       | ( <del>e</del>              | 9                        | 0                          | 0%                     |
| Influenza B                      |   | 0                                                           | 279                                                      | 0.0%                           | 0                                                          | 38                                                      | 0.0%                        | 5,249                    | 1                          | 0%                     |
| Mycoplasma Pneumoniae            |   | 0                                                           | 157                                                      | 0.0%                           | 0                                                          | 26                                                      | 0.0%                        | 2,843                    | 0                          | 9%                     |