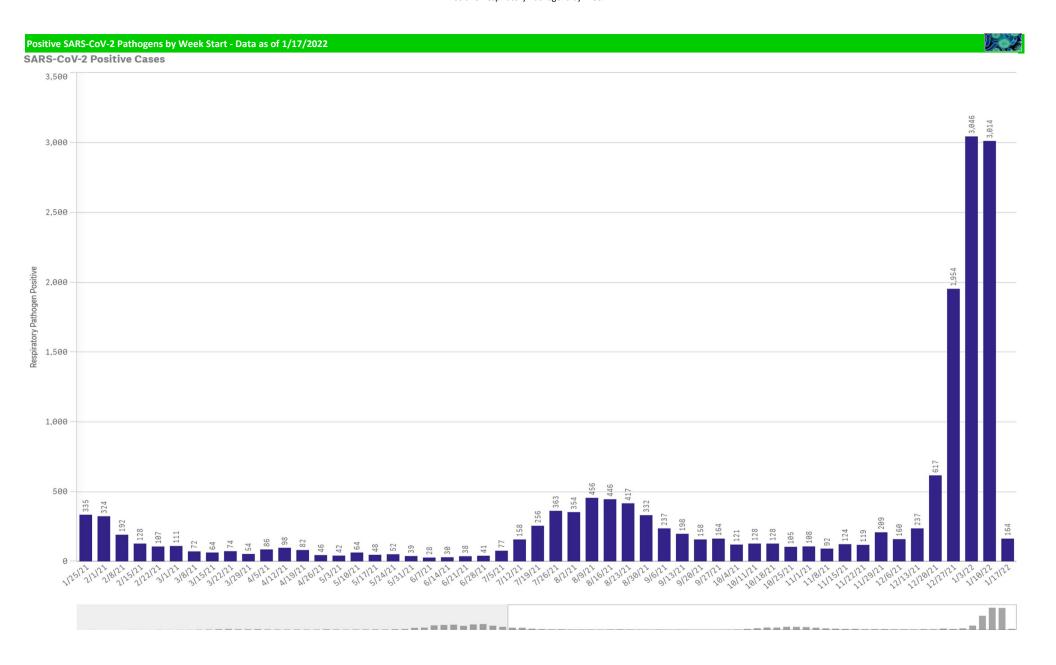

| Component Group                  | Q | Pathogen Positive<br>Previous Week<br>1/10/2022 - 1/16/2022 | Pathogen Tests<br>Previous Week<br>1/10/2022 - 1/16/2022 | Previous Week<br>Positive Rate | Pathogen Positive<br>Current WTD*<br>1/17/2022 - 1/23/2022 | Pathogen Tests<br>Current WTD*<br>1/17/2022 - 1/23/2022 | Current WTD** Positive Rate | Pathogen<br>Tested YTD** | Pathogen Positive<br>YTD** | Positive Rate<br>YTD** |
|----------------------------------|---|-------------------------------------------------------------|----------------------------------------------------------|--------------------------------|------------------------------------------------------------|---------------------------------------------------------|-----------------------------|--------------------------|----------------------------|------------------------|
| Totals                           |   | 3,105                                                       | 11,131                                                   | 27.9%                          | 179                                                        | 745                                                     | 24.0%                       | 117,066                  | 12,386                     | 11%                    |
| COVID-19(SARS-CoV-2,PCR)         |   | 3,035                                                       | 10,547                                                   | 28.8%                          | 169                                                        | 654                                                     | 25.8%                       | 106,289                  | 10,363                     | 10%                    |
| Human Rhinovirus/Enterovirus     |   | 29                                                          | 157                                                      | 18.5%                          | 2                                                          | 26                                                      | 7.7%                        | 2,843                    | 931                        | 33%                    |
| RSV                              |   | 25                                                          | 218                                                      | 11.5%                          | 7                                                          | 32                                                      | 21.9%                       | 4,023                    | 721                        | 18%                    |
| Adenovirus                       |   | 10                                                          | 157                                                      | 6.4%                           | 2                                                          | 26                                                      | 7.7%                        | 2,843                    | 127                        | 4%                     |
| Parainfluenza                    |   | 7                                                           | 157                                                      | 4.5%                           | 0                                                          | 26                                                      | 0.0%                        | 2,843                    | 211                        | 7%                     |
| Coronavirus(other than COVID-19) |   | 4                                                           | 157                                                      | 2.5%                           | 0                                                          | 26                                                      | 0.0%                        | 2,843                    | 75                         | 3%                     |
| Human Metapneumovirus            |   | 3                                                           | 157                                                      | 1.9%                           | 0                                                          | 26                                                      | 0.0%                        | 2,843                    | 55                         | 2%                     |
| Influenza A                      |   | 1                                                           | 279                                                      | 0.4%                           | 0                                                          | 38                                                      | 0.0%                        | 5,249                    | 73                         | 1%                     |
| B.Pertussis/Parapertussis        |   | 0                                                           | 16                                                       | 0.0%                           | 0                                                          | 1                                                       | 0.0%                        | 342                      | 0                          | 0%                     |
| Chlamydia Pneumoniae             |   | 0                                                           | 157                                                      | 0.0%                           | 0                                                          | 26                                                      | 0.0%                        | 2,843                    | 0                          | 0%                     |
| Enterovirus,CSF                  |   | 0                                                           | 0                                                        | -                              | 0                                                          | 0                                                       | ( <del>e</del>              | 9                        | 0                          | 0%                     |
| Influenza B                      |   | 0                                                           | 279                                                      | 0.0%                           | 0                                                          | 38                                                      | 0.0%                        | 5,249                    | 1                          | 0%                     |
| Mycoplasma Pneumoniae            |   | 0                                                           | 157                                                      | 0.0%                           | 0                                                          | 26                                                      | 0.0%                        | 2,843                    | 0                          | 9%                     |