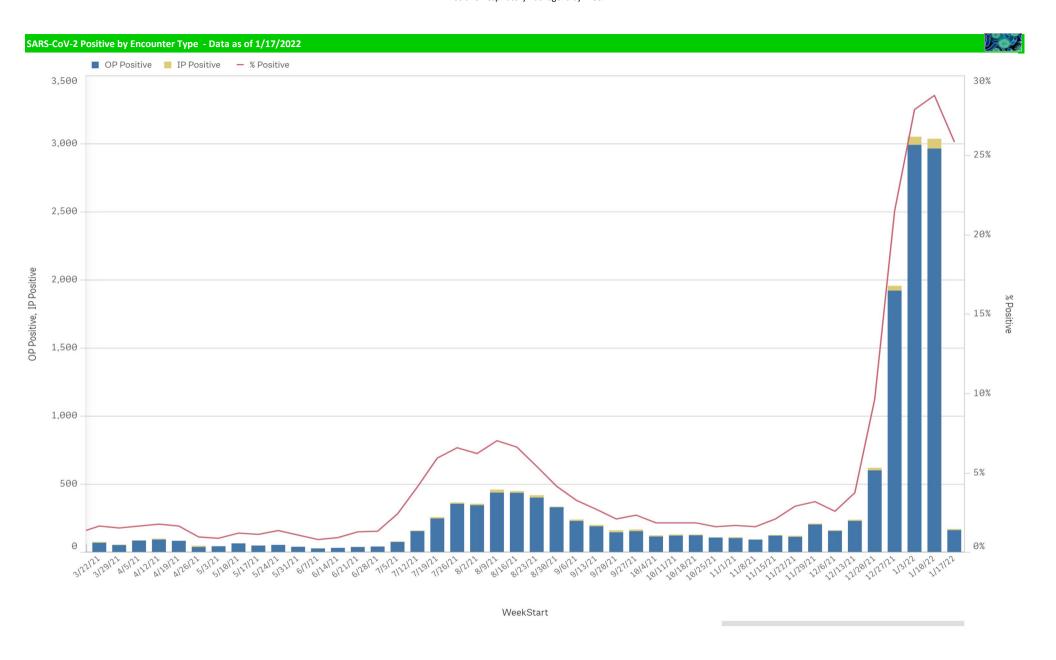

| Component Group                  | Q | Pathogen Positive<br>Previous Week<br>1/10/2022 - 1/16/2022 | Pathogen Tests<br>Previous Week<br>1/10/2022 - 1/16/2022 | Previous Week<br>Positive Rate | Pathogen Positive<br>Current WTD*<br>1/17/2022 - 1/23/2022 | Pathogen Tests<br>Current WTD*<br>1/17/2022 - 1/23/2022 | Current WTD** Positive Rate | Pathogen<br>Tested YTD** | Pathogen Positive<br>YTD** | Positive Rate<br>YTD** |
|----------------------------------|---|-------------------------------------------------------------|----------------------------------------------------------|--------------------------------|------------------------------------------------------------|---------------------------------------------------------|-----------------------------|--------------------------|----------------------------|------------------------|
| Totals                           |   | 3,105                                                       | 11,131                                                   | 27.9%                          | 179                                                        | 745                                                     | 24.0%                       | 117,066                  | 12,386                     | 11%                    |
| COVID-19(SARS-CoV-2,PCR)         |   | 3,035                                                       | 10,547                                                   | 28.8%                          | 169                                                        | 654                                                     | 25.8%                       | 106,289                  | 10,363                     | 10%                    |
| Human Rhinovirus/Enterovirus     |   | 29                                                          | 157                                                      | 18.5%                          | 2                                                          | 26                                                      | 7.7%                        | 2,843                    | 931                        | 33%                    |
| RSV                              |   | 25                                                          | 218                                                      | 11.5%                          | 7                                                          | 32                                                      | 21.9%                       | 4,023                    | 721                        | 18%                    |
| Adenovirus                       |   | 10                                                          | 157                                                      | 6.4%                           | 2                                                          | 26                                                      | 7.7%                        | 2,843                    | 127                        | 4%                     |
| Parainfluenza                    |   | 7                                                           | 157                                                      | 4.5%                           | 0                                                          | 26                                                      | 0.0%                        | 2,843                    | 211                        | 7%                     |
| Coronavirus(other than COVID-19) |   | 4                                                           | 157                                                      | 2.5%                           | 0                                                          | 26                                                      | 0.0%                        | 2,843                    | 75                         | 3%                     |
| Human Metapneumovirus            |   | 3                                                           | 157                                                      | 1.9%                           | 0                                                          | 26                                                      | 0.0%                        | 2,843                    | 55                         | 2%                     |
| Influenza A                      |   | 1                                                           | 279                                                      | 0.4%                           | 0                                                          | 38                                                      | 0.0%                        | 5,249                    | 73                         | 1%                     |
| B.Pertussis/Parapertussis        |   | 0                                                           | 16                                                       | 0.0%                           | 0                                                          | 1                                                       | 0.0%                        | 342                      | 0                          | 0%                     |
| Chlamydia Pneumoniae             |   | 0                                                           | 157                                                      | 0.0%                           | 0                                                          | 26                                                      | 0.0%                        | 2,843                    | 0                          | 0%                     |
| Enterovirus,CSF                  |   | 0                                                           | 0                                                        | -                              | 0                                                          | 0                                                       | ( <del>e</del>              | 9                        | 0                          | 0%                     |
| Influenza B                      |   | 0                                                           | 279                                                      | 0.0%                           | 0                                                          | 38                                                      | 0.0%                        | 5,249                    | 1                          | 0%                     |
| Mycoplasma Pneumoniae            |   | 0                                                           | 157                                                      | 0.0%                           | 0                                                          | 26                                                      | 0.0%                        | 2,843                    | 0                          | 9%                     |