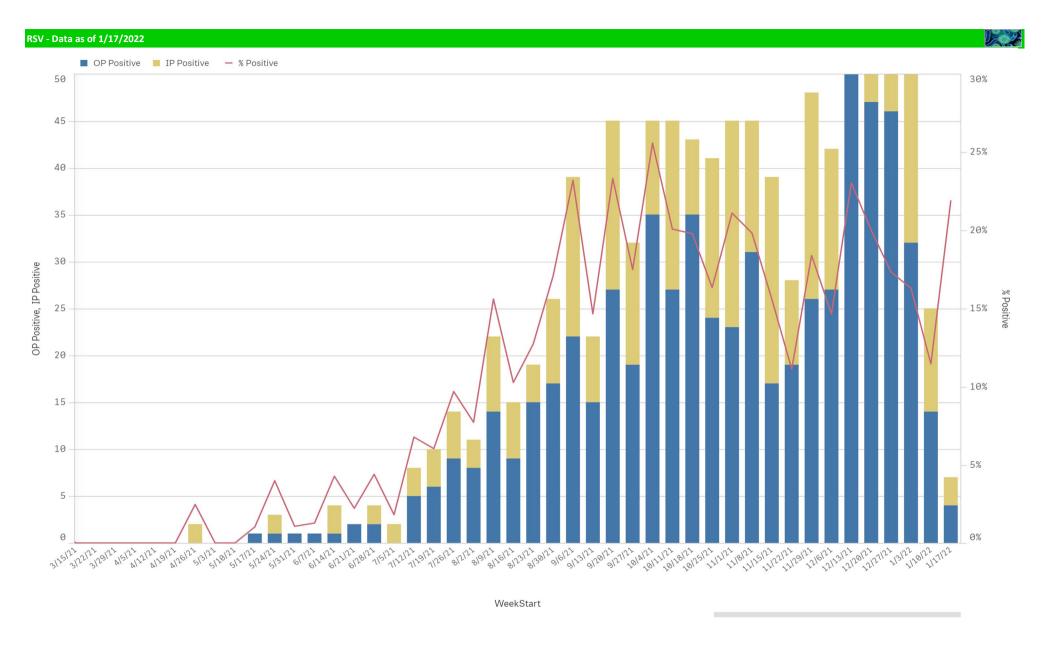

| Component Group                  | Q | Pathogen Positive<br>Previous Week<br>1/10/2022 - 1/16/2022 | Pathogen Tests<br>Previous Week<br>1/10/2022 - 1/16/2022 | Previous Week<br>Positive Rate | Pathogen Positive<br>Current WTD*<br>1/17/2022 - 1/23/2022 | Pathogen Tests<br>Current WTD*<br>1/17/2022 - 1/23/2022 | Current WTD** Positive Rate | Pathogen<br>Tested YTD** | Pathogen Positive<br>YTD** | Positive Rate<br>YTD** |
|----------------------------------|---|-------------------------------------------------------------|----------------------------------------------------------|--------------------------------|------------------------------------------------------------|---------------------------------------------------------|-----------------------------|--------------------------|----------------------------|------------------------|
| Totals                           |   | 3,105                                                       | 11,131                                                   | 27.9%                          | 179                                                        | 745                                                     | 24.0%                       | 117,066                  | 12,386                     | 11%                    |
| COVID-19(SARS-CoV-2,PCR)         |   | 3,035                                                       | 10,547                                                   | 28.8%                          | 169                                                        | 654                                                     | 25.8%                       | 106,289                  | 10,363                     | 10%                    |
| Human Rhinovirus/Enterovirus     |   | 29                                                          | 157                                                      | 18.5%                          | 2                                                          | 26                                                      | 7.7%                        | 2,843                    | 931                        | 33%                    |
| RSV                              |   | 25                                                          | 218                                                      | 11.5%                          | 7                                                          | 32                                                      | 21.9%                       | 4,023                    | 721                        | 18%                    |
| Adenovirus                       |   | 10                                                          | 157                                                      | 6.4%                           | 2                                                          | 26                                                      | 7.7%                        | 2,843                    | 127                        | 4%                     |
| Parainfluenza                    |   | 7                                                           | 157                                                      | 4.5%                           | 0                                                          | 26                                                      | 0.0%                        | 2,843                    | 211                        | 7%                     |
| Coronavirus(other than COVID-19) |   | 4                                                           | 157                                                      | 2.5%                           | 0                                                          | 26                                                      | 0.0%                        | 2,843                    | 75                         | 3%                     |
| Human Metapneumovirus            |   | 3                                                           | 157                                                      | 1.9%                           | 0                                                          | 26                                                      | 0.0%                        | 2,843                    | 55                         | 2%                     |
| Influenza A                      |   | 1                                                           | 279                                                      | 0.4%                           | 0                                                          | 38                                                      | 0.0%                        | 5,249                    | 73                         | 1%                     |
| B.Pertussis/Parapertussis        |   | 0                                                           | 16                                                       | 0.0%                           | 0                                                          | 1                                                       | 0.0%                        | 342                      | 0                          | 0%                     |
| Chlamydia Pneumoniae             |   | 0                                                           | 157                                                      | 0.0%                           | 0                                                          | 26                                                      | 0.0%                        | 2,843                    | 0                          | 0%                     |
| Enterovirus,CSF                  |   | 0                                                           | 0                                                        | -                              | 0                                                          | 0                                                       | ( <del>e</del>              | 9                        | 0                          | 0%                     |
| Influenza B                      |   | 0                                                           | 279                                                      | 0.0%                           | 0                                                          | 38                                                      | 0.0%                        | 5,249                    | 1                          | 0%                     |
| Mycoplasma Pneumoniae            |   | 0                                                           | 157                                                      | 0.0%                           | 0                                                          | 26                                                      | 0.0%                        | 2,843                    | 0                          | 9%                     |