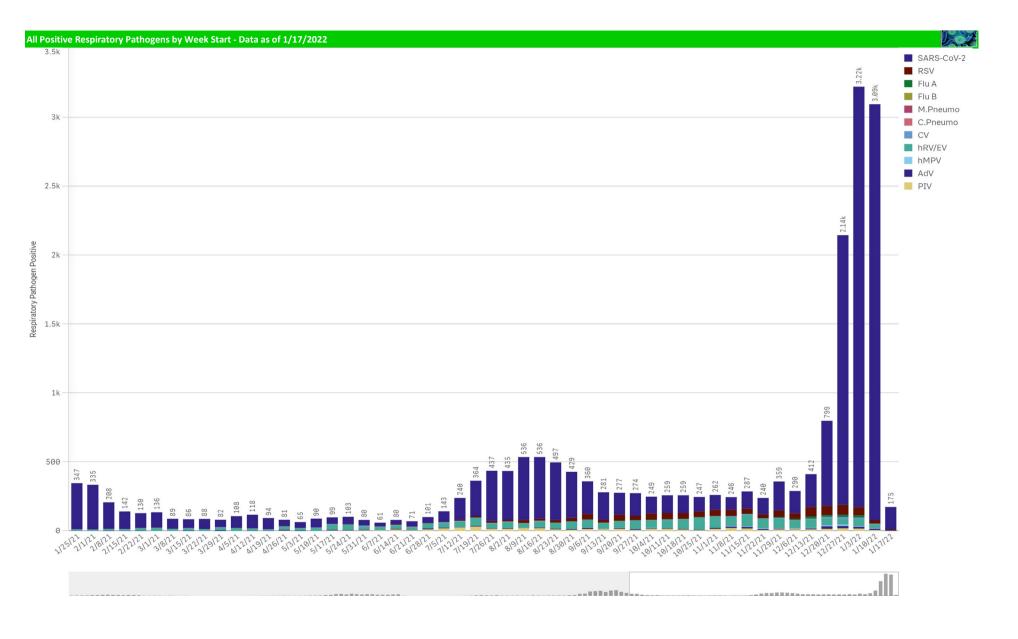

| Component Group                  | Q | Pathogen Positive<br>Previous Week<br>1/10/2022 - 1/16/2022 | Pathogen Tests<br>Previous Week<br>1/10/2022 - 1/16/2022 | Previous Week<br>Positive Rate | Pathogen Positive<br>Current WTD*<br>1/17/2022 - 1/23/2022 | Pathogen Tests<br>Current WTD*<br>1/17/2022 - 1/23/2022 | Current WTD** Positive Rate | Pathogen<br>Tested YTD** | Pathogen Positive<br>YTD** | Positive Rate<br>YTD** |
|----------------------------------|---|-------------------------------------------------------------|----------------------------------------------------------|--------------------------------|------------------------------------------------------------|---------------------------------------------------------|-----------------------------|--------------------------|----------------------------|------------------------|
| Totals                           |   | 3,105                                                       | 11,131                                                   | 27.9%                          | 179                                                        | 745                                                     | 24.0%                       | 117,066                  | 12,386                     | 11%                    |
| COVID-19(SARS-CoV-2,PCR)         |   | 3,035                                                       | 10,547                                                   | 28.8%                          | 169                                                        | 654                                                     | 25.8%                       | 106,289                  | 10,363                     | 10%                    |
| Human Rhinovirus/Enterovirus     |   | 29                                                          | 157                                                      | 18.5%                          | 2                                                          | 26                                                      | 7.7%                        | 2,843                    | 931                        | 33%                    |
| RSV                              |   | 25                                                          | 218                                                      | 11.5%                          | 7                                                          | 32                                                      | 21.9%                       | 4,023                    | 721                        | 18%                    |
| Adenovirus                       |   | 10                                                          | 157                                                      | 6.4%                           | 2                                                          | 26                                                      | 7.7%                        | 2,843                    | 127                        | 4%                     |
| Parainfluenza                    |   | 7                                                           | 157                                                      | 4.5%                           | 0                                                          | 26                                                      | 0.0%                        | 2,843                    | 211                        | 7%                     |
| Coronavirus(other than COVID-19) |   | 4                                                           | 157                                                      | 2.5%                           | 0                                                          | 26                                                      | 0.0%                        | 2,843                    | 75                         | 3%                     |
| Human Metapneumovirus            |   | 3                                                           | 157                                                      | 1.9%                           | 0                                                          | 26                                                      | 0.0%                        | 2,843                    | 55                         | 2%                     |
| Influenza A                      |   | 1                                                           | 279                                                      | 0.4%                           | 0                                                          | 38                                                      | 0.0%                        | 5,249                    | 73                         | 1%                     |
| B.Pertussis/Parapertussis        |   | 0                                                           | 16                                                       | 0.0%                           | 0                                                          | 1                                                       | 0.0%                        | 342                      | 0                          | 0%                     |
| Chlamydia Pneumoniae             |   | 0                                                           | 157                                                      | 0.0%                           | 0                                                          | 26                                                      | 0.0%                        | 2,843                    | 0                          | 0%                     |
| Enterovirus,CSF                  |   | 0                                                           | 0                                                        | -                              | 0                                                          | 0                                                       | ( <del>e</del>              | 9                        | 0                          | 0%                     |
| Influenza B                      |   | 0                                                           | 279                                                      | 0.0%                           | 0                                                          | 38                                                      | 0.0%                        | 5,249                    | 1                          | 0%                     |
| Mycoplasma Pneumoniae            |   | 0                                                           | 157                                                      | 0.0%                           | 0                                                          | 26                                                      | 0.0%                        | 2,843                    | 0                          | 9%                     |