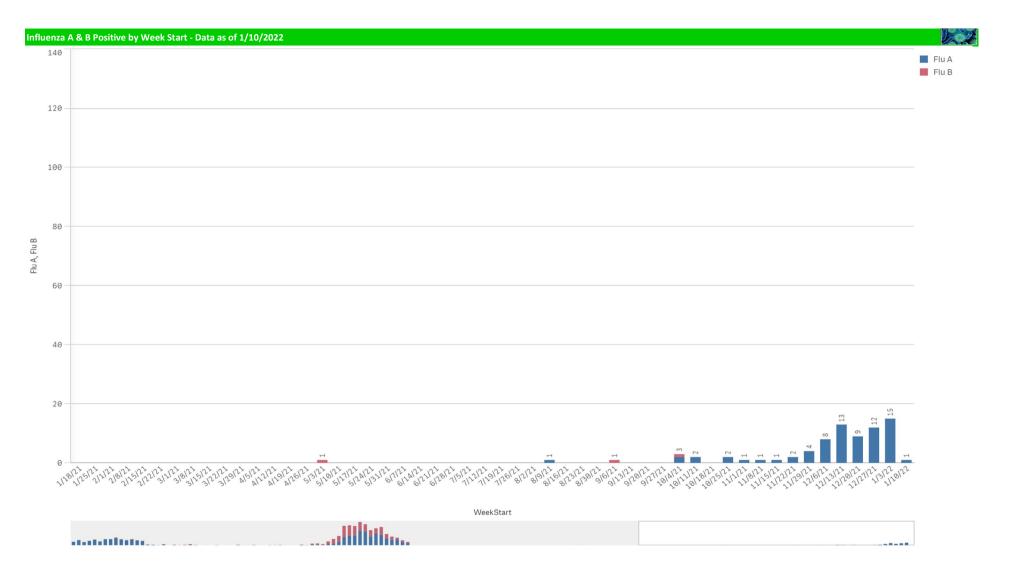

| Component Group                  | Q | Pathogen Positive<br>Previous Week<br>1/3/2022 - 1/9/2022 | Pathogen Tests<br>Previous Week<br>1/3/2022 - 1/9/2022 | Previous Week<br>Positive Rate | Pathogen Positive<br>Current WTD*<br>1/10/2022 - 1/16/2022 | Pathogen Tests<br>Current WTD*<br>1/10/2022 - 1/16/2022 | Current WTD** Positive Rate | Pathogen<br>Tested YTD** | Pathogen Positive<br>YTD** | Positive Rate<br>YTD** |
|----------------------------------|---|-----------------------------------------------------------|--------------------------------------------------------|--------------------------------|------------------------------------------------------------|---------------------------------------------------------|-----------------------------|--------------------------|----------------------------|------------------------|
| Totals                           |   | 3,198                                                     | 11,814                                                 | 27.1%                          | 424                                                        | 1,466                                                   | 28.9%                       | 106,656                  | 9,526                      | 9%                     |
| COVID-19(SARS-CoV-2,PCR)         |   | 3,050                                                     | 10,945                                                 | 27.9%                          | 418                                                        | 1,410                                                   | 29.6%                       | 96,498                   | 7,577                      | 8%                     |
| RSV                              |   | 60                                                        | 368                                                    | 16.3%                          | 3                                                          | 22                                                      | 13.6%                       | 3,795                    | 692                        | 18%                    |
| Human Rhinovirus/Enterovirus     |   | 53                                                        | 216                                                    | 24.5%                          | 2                                                          | 12                                                      | 16.7%                       | 2,672                    | 902                        | 34%                    |
| Parainfluenza                    |   | 18                                                        | 216                                                    | 8.3%                           | 0                                                          | 12                                                      | 0.0%                        | 2,672                    | 204                        | 8%                     |
| Influenza A                      |   | 15                                                        | 490                                                    | 3.1%                           | 1                                                          | 38                                                      | 2.6%                        | 4,970                    | 73                         | 1%                     |
| Adenovirus                       |   | 13                                                        | 216                                                    | 6.0%                           | 0                                                          | 12                                                      | 0.0%                        | 2,672                    | 115                        | 4%                     |
| Coronavirus(other than COVID-19) |   | 10                                                        | 216                                                    | 4.6%                           | 0                                                          | 12                                                      | 0.0%                        | 2,672                    | 71                         | 3%                     |
| Human Metapneumovirus            |   | 4                                                         | 216                                                    | 1.9%                           | 0                                                          | 12                                                      | 0.0%                        | 2,672                    | 52                         | 2%                     |
| B.Pertussis/Parapertussis        |   | 0                                                         | 15                                                     | 0.0%                           | 0                                                          | 4                                                       | 0.0%                        | 329                      | 0                          | 0%                     |
| Chlamydia Pneumoniae             |   | 0                                                         | 216                                                    | 0.0%                           | 0                                                          | 12                                                      | 0.0%                        | 2,672                    | 0                          | 0%                     |
| Enterovirus,CSF                  |   | 0                                                         | 0                                                      | -                              | 0                                                          | 0                                                       | -                           | 9                        | 0                          | 0%                     |
| Influenza B                      |   | 0                                                         | 490                                                    | 0.0%                           | 0                                                          | 38                                                      | 0.0%                        | 4,970                    | 1                          | 0%                     |
| Mycoplasma Pneumoniae            |   | 0                                                         | 216                                                    | 0.0%                           | 0                                                          | 12                                                      | 0.0%                        | 2,672                    | 0                          | 0%                     |