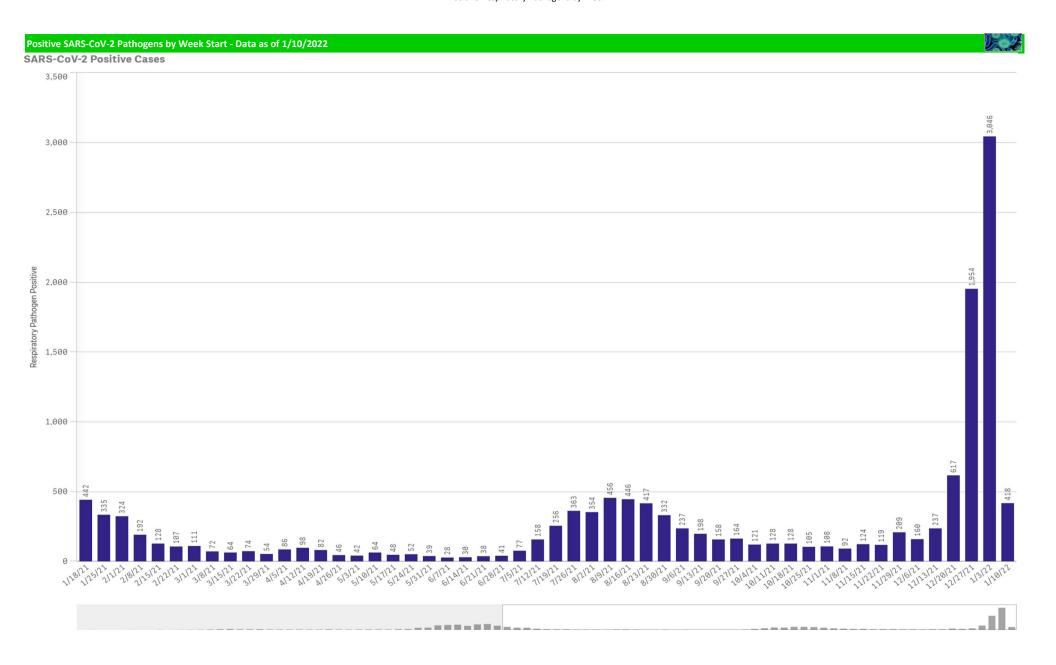

| Component Group                  | Q | Pathogen Positive<br>Previous Week<br>1/3/2022 - 1/9/2022 | Pathogen Tests<br>Previous Week<br>1/3/2022 - 1/9/2022 | Previous Week<br>Positive Rate | Pathogen Positive<br>Current WTD*<br>1/10/2022 - 1/16/2022 | Pathogen Tests<br>Current WTD*<br>1/10/2022 - 1/16/2022 | Current WTD** Positive Rate | Pathogen<br>Tested YTD** | Pathogen Positive<br>YTD** | Positive Rate<br>YTD** |
|----------------------------------|---|-----------------------------------------------------------|--------------------------------------------------------|--------------------------------|------------------------------------------------------------|---------------------------------------------------------|-----------------------------|--------------------------|----------------------------|------------------------|
| Totals                           |   | 3,198                                                     | 11,814                                                 | 27.1%                          | 424                                                        | 1,466                                                   | 28.9%                       | 106,656                  | 9,526                      | 9%                     |
| COVID-19(SARS-CoV-2,PCR)         |   | 3,050                                                     | 10,945                                                 | 27.9%                          | 418                                                        | 1,410                                                   | 29.6%                       | 96,498                   | 7,577                      | 8%                     |
| RSV                              |   | 60                                                        | 368                                                    | 16.3%                          | 3                                                          | 22                                                      | 13.6%                       | 3,795                    | 692                        | 18%                    |
| Human Rhinovirus/Enterovirus     |   | 53                                                        | 216                                                    | 24.5%                          | 2                                                          | 12                                                      | 16.7%                       | 2,672                    | 902                        | 34%                    |
| Parainfluenza                    |   | 18                                                        | 216                                                    | 8.3%                           | 0                                                          | 12                                                      | 0.0%                        | 2,672                    | 204                        | 8%                     |
| Influenza A                      |   | 15                                                        | 490                                                    | 3.1%                           | 1                                                          | 38                                                      | 2.6%                        | 4,970                    | 73                         | 1%                     |
| Adenovirus                       |   | 13                                                        | 216                                                    | 6.0%                           | 0                                                          | 12                                                      | 0.0%                        | 2,672                    | 115                        | 4%                     |
| Coronavirus(other than COVID-19) |   | 10                                                        | 216                                                    | 4.6%                           | 0                                                          | 12                                                      | 0.0%                        | 2,672                    | 71                         | 3%                     |
| Human Metapneumovirus            |   | 4                                                         | 216                                                    | 1.9%                           | 0                                                          | 12                                                      | 0.0%                        | 2,672                    | 52                         | 2%                     |
| B.Pertussis/Parapertussis        |   | 0                                                         | 15                                                     | 0.0%                           | 0                                                          | 4                                                       | 0.0%                        | 329                      | 0                          | 0%                     |
| Chlamydia Pneumoniae             |   | 0                                                         | 216                                                    | 0.0%                           | 0                                                          | 12                                                      | 0.0%                        | 2,672                    | 0                          | 0%                     |
| Enterovirus,CSF                  |   | 0                                                         | 0                                                      | -                              | 0                                                          | 0                                                       | -                           | 9                        | 0                          | 0%                     |
| Influenza B                      |   | 0                                                         | 490                                                    | 0.0%                           | 0                                                          | 38                                                      | 0.0%                        | 4,970                    | 1                          | 0%                     |
| Mycoplasma Pneumoniae            |   | 0                                                         | 216                                                    | 0.0%                           | 0                                                          | 12                                                      | 0.0%                        | 2,672                    | 0                          | 0%                     |