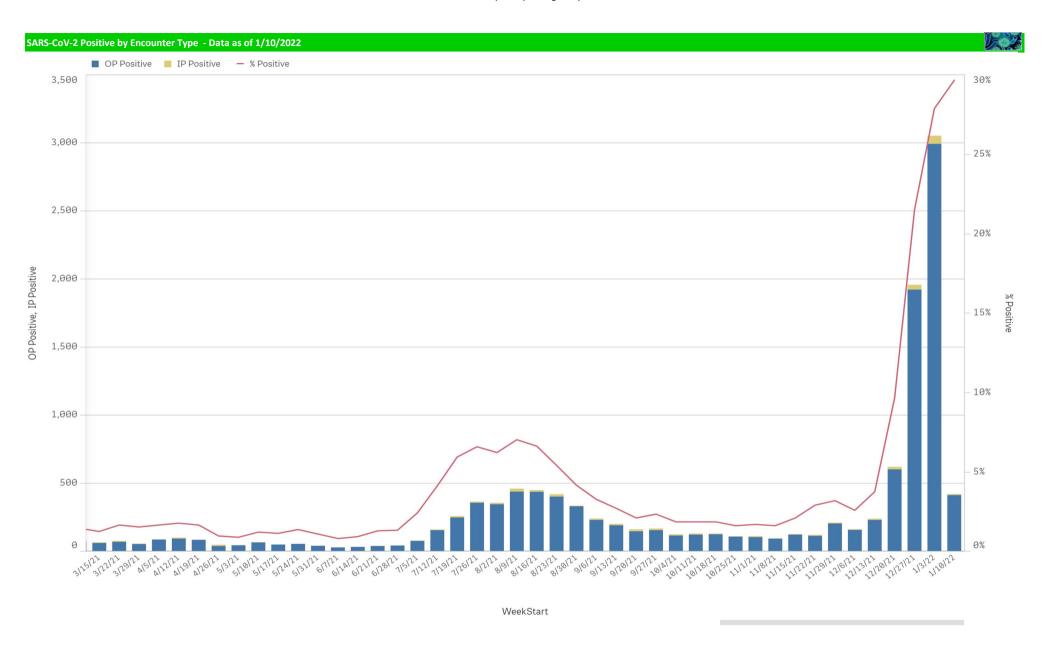

| Component Group                  | Q | Pathogen Positive<br>Previous Week<br>1/3/2022 - 1/9/2022 | Pathogen Tests<br>Previous Week<br>1/3/2022 - 1/9/2022 | Previous Week<br>Positive Rate | Pathogen Positive<br>Current WTD*<br>1/10/2022 - 1/16/2022 | Pathogen Tests<br>Current WTD*<br>1/10/2022 - 1/16/2022 | Current WTD** Positive Rate | Pathogen<br>Tested YTD** | Pathogen Positive<br>YTD** | Positive Rate<br>YTD** |
|----------------------------------|---|-----------------------------------------------------------|--------------------------------------------------------|--------------------------------|------------------------------------------------------------|---------------------------------------------------------|-----------------------------|--------------------------|----------------------------|------------------------|
| Totals                           |   | 3,198                                                     | 11,814                                                 | 27.1%                          | 424                                                        | 1,466                                                   | 28.9%                       | 106,656                  | 9,526                      | 9%                     |
| COVID-19(SARS-CoV-2,PCR)         |   | 3,050                                                     | 10,945                                                 | 27.9%                          | 418                                                        | 1,410                                                   | 29.6%                       | 96,498                   | 7,577                      | 8%                     |
| RSV                              |   | 60                                                        | 368                                                    | 16.3%                          | 3                                                          | 22                                                      | 13.6%                       | 3,795                    | 692                        | 18%                    |
| Human Rhinovirus/Enterovirus     |   | 53                                                        | 216                                                    | 24.5%                          | 2                                                          | 12                                                      | 16.7%                       | 2,672                    | 902                        | 34%                    |
| Parainfluenza                    |   | 18                                                        | 216                                                    | 8.3%                           | 0                                                          | 12                                                      | 0.0%                        | 2,672                    | 204                        | 8%                     |
| Influenza A                      |   | 15                                                        | 490                                                    | 3.1%                           | 1                                                          | 38                                                      | 2.6%                        | 4,970                    | 73                         | 1%                     |
| Adenovirus                       |   | 13                                                        | 216                                                    | 6.0%                           | 0                                                          | 12                                                      | 0.0%                        | 2,672                    | 115                        | 4%                     |
| Coronavirus(other than COVID-19) |   | 10                                                        | 216                                                    | 4.6%                           | 0                                                          | 12                                                      | 0.0%                        | 2,672                    | 71                         | 3%                     |
| Human Metapneumovirus            |   | 4                                                         | 216                                                    | 1.9%                           | 0                                                          | 12                                                      | 0.0%                        | 2,672                    | 52                         | 2%                     |
| B.Pertussis/Parapertussis        |   | 0                                                         | 15                                                     | 0.0%                           | 0                                                          | 4                                                       | 0.0%                        | 329                      | 0                          | 0%                     |
| Chlamydia Pneumoniae             |   | 0                                                         | 216                                                    | 0.0%                           | 0                                                          | 12                                                      | 0.0%                        | 2,672                    | 0                          | 0%                     |
| Enterovirus,CSF                  |   | 0                                                         | 0                                                      | -                              | 0                                                          | 0                                                       | -                           | 9                        | 0                          | 0%                     |
| Influenza B                      |   | 0                                                         | 490                                                    | 0.0%                           | 0                                                          | 38                                                      | 0.0%                        | 4,970                    | 1                          | 0%                     |
| Mycoplasma Pneumoniae            |   | 0                                                         | 216                                                    | 0.0%                           | 0                                                          | 12                                                      | 0.0%                        | 2,672                    | 0                          | 0%                     |