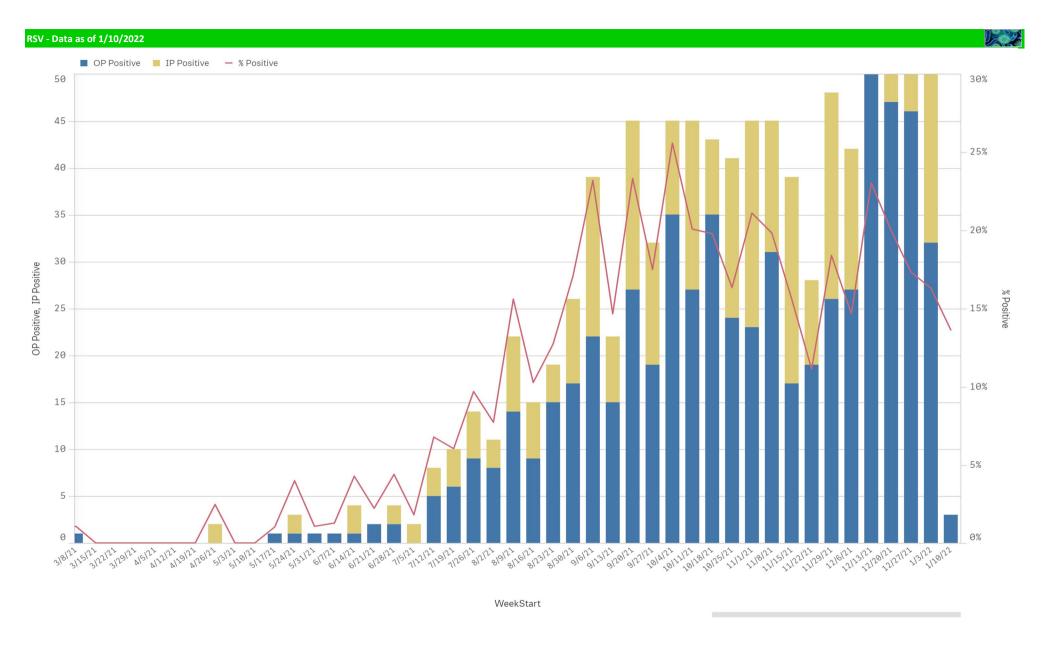

| Component Group                  | Q | Pathogen Positive<br>Previous Week<br>1/3/2022 - 1/9/2022 | Pathogen Tests<br>Previous Week<br>1/3/2022 - 1/9/2022 | Previous Week<br>Positive Rate | Pathogen Positive<br>Current WTD*<br>1/10/2022 - 1/16/2022 | Pathogen Tests<br>Current WTD*<br>1/10/2022 - 1/16/2022 | Current WTD** Positive Rate | Pathogen<br>Tested YTD** | Pathogen Positive<br>YTD** | Positive Rate<br>YTD** |
|----------------------------------|---|-----------------------------------------------------------|--------------------------------------------------------|--------------------------------|------------------------------------------------------------|---------------------------------------------------------|-----------------------------|--------------------------|----------------------------|------------------------|
| Totals                           |   | 3,198                                                     | 11,814                                                 | 27.1%                          | 424                                                        | 1,466                                                   | 28.9%                       | 106,656                  | 9,526                      | 9%                     |
| COVID-19(SARS-CoV-2,PCR)         |   | 3,050                                                     | 10,945                                                 | 27.9%                          | 418                                                        | 1,410                                                   | 29.6%                       | 96,498                   | 7,577                      | 8%                     |
| RSV                              |   | 60                                                        | 368                                                    | 16.3%                          | 3                                                          | 22                                                      | 13.6%                       | 3,795                    | 692                        | 18%                    |
| Human Rhinovirus/Enterovirus     |   | 53                                                        | 216                                                    | 24.5%                          | 2                                                          | 12                                                      | 16.7%                       | 2,672                    | 902                        | 34%                    |
| Parainfluenza                    |   | 18                                                        | 216                                                    | 8.3%                           | 0                                                          | 12                                                      | 0.0%                        | 2,672                    | 204                        | 8%                     |
| Influenza A                      |   | 15                                                        | 490                                                    | 3.1%                           | 1                                                          | 38                                                      | 2.6%                        | 4,970                    | 73                         | 1%                     |
| Adenovirus                       |   | 13                                                        | 216                                                    | 6.0%                           | 0                                                          | 12                                                      | 0.0%                        | 2,672                    | 115                        | 4%                     |
| Coronavirus(other than COVID-19) |   | 10                                                        | 216                                                    | 4.6%                           | 0                                                          | 12                                                      | 0.0%                        | 2,672                    | 71                         | 3%                     |
| Human Metapneumovirus            |   | 4                                                         | 216                                                    | 1.9%                           | 0                                                          | 12                                                      | 0.0%                        | 2,672                    | 52                         | 2%                     |
| B.Pertussis/Parapertussis        |   | 0                                                         | 15                                                     | 0.0%                           | 0                                                          | 4                                                       | 0.0%                        | 329                      | 0                          | 0%                     |
| Chlamydia Pneumoniae             |   | 0                                                         | 216                                                    | 0.0%                           | 0                                                          | 12                                                      | 0.0%                        | 2,672                    | 0                          | 0%                     |
| Enterovirus,CSF                  |   | 0                                                         | 0                                                      | -                              | 0                                                          | 0                                                       | -                           | 9                        | 0                          | 0%                     |
| Influenza B                      |   | 0                                                         | 490                                                    | 0.0%                           | 0                                                          | 38                                                      | 0.0%                        | 4,970                    | 1                          | 0%                     |
| Mycoplasma Pneumoniae            |   | 0                                                         | 216                                                    | 0.0%                           | 0                                                          | 12                                                      | 0.0%                        | 2,672                    | 0                          | 0%                     |