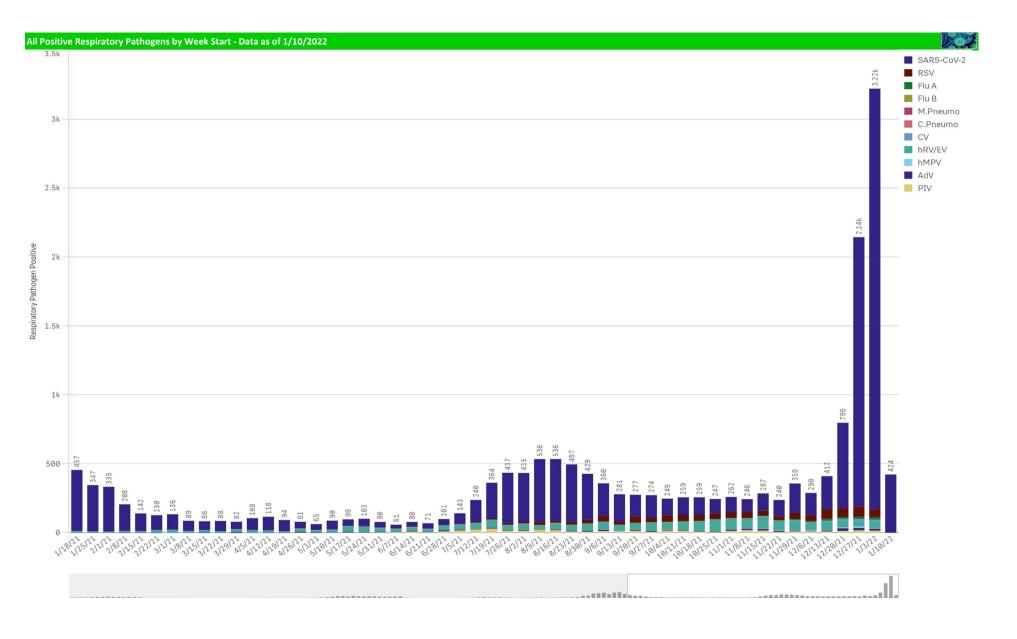

| Component Group                  | Q | Pathogen Positive<br>Previous Week<br>1/3/2022 - 1/9/2022 | Pathogen Tests<br>Previous Week<br>1/3/2022 - 1/9/2022 | Previous Week<br>Positive Rate | Pathogen Positive<br>Current WTD*<br>1/10/2022 - 1/16/2022 | Pathogen Tests<br>Current WTD*<br>1/10/2022 - 1/16/2022 | Current WTD** Positive Rate | Pathogen<br>Tested YTD** | Pathogen Positive<br>YTD** | Positive Rate<br>YTD** |
|----------------------------------|---|-----------------------------------------------------------|--------------------------------------------------------|--------------------------------|------------------------------------------------------------|---------------------------------------------------------|-----------------------------|--------------------------|----------------------------|------------------------|
| Totals                           |   | 3,198                                                     | 11,814                                                 | 27.1%                          | 424                                                        | 1,466                                                   | 28.9%                       | 106,656                  | 9,526                      | 9%                     |
| COVID-19(SARS-CoV-2,PCR)         |   | 3,050                                                     | 10,945                                                 | 27.9%                          | 418                                                        | 1,410                                                   | 29.6%                       | 96,498                   | 7,577                      | 8%                     |
| RSV                              |   | 60                                                        | 368                                                    | 16.3%                          | 3                                                          | 22                                                      | 13.6%                       | 3,795                    | 692                        | 18%                    |
| Human Rhinovirus/Enterovirus     |   | 53                                                        | 216                                                    | 24.5%                          | 2                                                          | 12                                                      | 16.7%                       | 2,672                    | 902                        | 34%                    |
| Parainfluenza                    |   | 18                                                        | 216                                                    | 8.3%                           | 0                                                          | 12                                                      | 0.0%                        | 2,672                    | 204                        | 8%                     |
| Influenza A                      |   | 15                                                        | 490                                                    | 3.1%                           | 1                                                          | 38                                                      | 2.6%                        | 4,970                    | 73                         | 1%                     |
| Adenovirus                       |   | 13                                                        | 216                                                    | 6.0%                           | 0                                                          | 12                                                      | 0.0%                        | 2,672                    | 115                        | 4%                     |
| Coronavirus(other than COVID-19) |   | 10                                                        | 216                                                    | 4.6%                           | 0                                                          | 12                                                      | 0.0%                        | 2,672                    | 71                         | 3%                     |
| Human Metapneumovirus            |   | 4                                                         | 216                                                    | 1.9%                           | 0                                                          | 12                                                      | 0.0%                        | 2,672                    | 52                         | 2%                     |
| B.Pertussis/Parapertussis        |   | 0                                                         | 15                                                     | 0.0%                           | 0                                                          | 4                                                       | 0.0%                        | 329                      | 0                          | 0%                     |
| Chlamydia Pneumoniae             |   | 0                                                         | 216                                                    | 0.0%                           | 0                                                          | 12                                                      | 0.0%                        | 2,672                    | 0                          | 0%                     |
| Enterovirus,CSF                  |   | 0                                                         | 0                                                      | -                              | 0                                                          | 0                                                       | -                           | 9                        | 0                          | 0%                     |
| Influenza B                      |   | 0                                                         | 490                                                    | 0.0%                           | 0                                                          | 38                                                      | 0.0%                        | 4,970                    | 1                          | 0%                     |
| Mycoplasma Pneumoniae            |   | 0                                                         | 216                                                    | 0.0%                           | 0                                                          | 12                                                      | 0.0%                        | 2,672                    | 0                          | 0%                     |