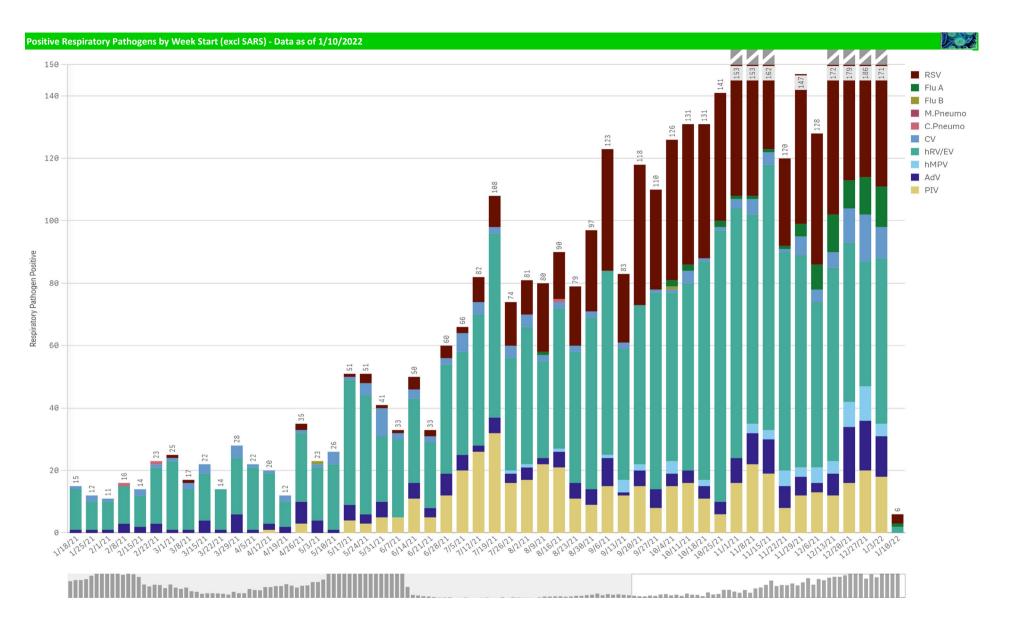

| Component Group                  | Q | Pathogen Positive<br>Previous Week<br>1/3/2022 - 1/9/2022 | Pathogen Tests<br>Previous Week<br>1/3/2022 - 1/9/2022 | Previous Week<br>Positive Rate | Pathogen Positive<br>Current WTD*<br>1/10/2022 - 1/16/2022 | Pathogen Tests<br>Current WTD*<br>1/10/2022 - 1/16/2022 | Current WTD** Positive Rate | Pathogen<br>Tested YTD** | Pathogen Positive<br>YTD** | Positive Rate<br>YTD** |
|----------------------------------|---|-----------------------------------------------------------|--------------------------------------------------------|--------------------------------|------------------------------------------------------------|---------------------------------------------------------|-----------------------------|--------------------------|----------------------------|------------------------|
| Totals                           |   | 3,198                                                     | 11,814                                                 | 27.1%                          | 424                                                        | 1,466                                                   | 28.9%                       | 106,656                  | 9,526                      | 9%                     |
| COVID-19(SARS-CoV-2,PCR)         |   | 3,050                                                     | 10,945                                                 | 27.9%                          | 418                                                        | 1,410                                                   | 29.6%                       | 96,498                   | 7,577                      | 8%                     |
| RSV                              |   | 60                                                        | 368                                                    | 16.3%                          | 3                                                          | 22                                                      | 13.6%                       | 3,795                    | 692                        | 18%                    |
| Human Rhinovirus/Enterovirus     |   | 53                                                        | 216                                                    | 24.5%                          | 2                                                          | 12                                                      | 16.7%                       | 2,672                    | 902                        | 34%                    |
| Parainfluenza                    |   | 18                                                        | 216                                                    | 8.3%                           | 0                                                          | 12                                                      | 0.0%                        | 2,672                    | 204                        | 8%                     |
| Influenza A                      |   | 15                                                        | 490                                                    | 3.1%                           | 1                                                          | 38                                                      | 2.6%                        | 4,970                    | 73                         | 1%                     |
| Adenovirus                       |   | 13                                                        | 216                                                    | 6.0%                           | 0                                                          | 12                                                      | 0.0%                        | 2,672                    | 115                        | 4%                     |
| Coronavirus(other than COVID-19) |   | 10                                                        | 216                                                    | 4.6%                           | 0                                                          | 12                                                      | 0.0%                        | 2,672                    | 71                         | 3%                     |
| Human Metapneumovirus            |   | 4                                                         | 216                                                    | 1.9%                           | 0                                                          | 12                                                      | 0.0%                        | 2,672                    | 52                         | 2%                     |
| B.Pertussis/Parapertussis        |   | 0                                                         | 15                                                     | 0.0%                           | 0                                                          | 4                                                       | 0.0%                        | 329                      | 0                          | 0%                     |
| Chlamydia Pneumoniae             |   | 0                                                         | 216                                                    | 0.0%                           | 0                                                          | 12                                                      | 0.0%                        | 2,672                    | 0                          | 0%                     |
| Enterovirus,CSF                  |   | 0                                                         | 0                                                      | -                              | 0                                                          | 0                                                       | -                           | 9                        | 0                          | 0%                     |
| Influenza B                      |   | 0                                                         | 490                                                    | 0.0%                           | 0                                                          | 38                                                      | 0.0%                        | 4,970                    | 1                          | 0%                     |
| Mycoplasma Pneumoniae            |   | 0                                                         | 216                                                    | 0.0%                           | 0                                                          | 12                                                      | 0.0%                        | 2,672                    | 0                          | 0%                     |