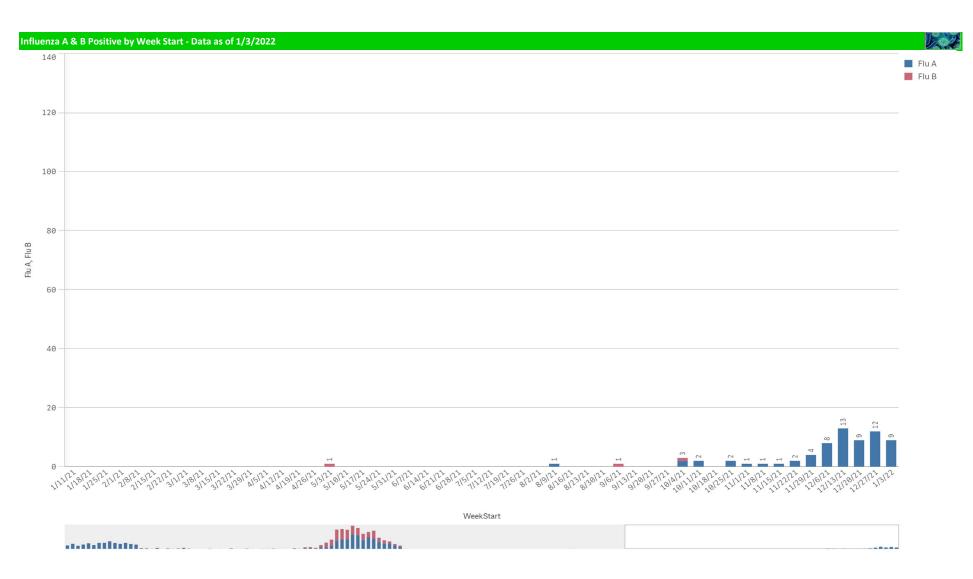

## Volume and Positive Rate

| Component Group                 | Q, | Pathogen Positive<br>Previous Week<br>12/27/2021 - 1/2/2022 | Pathogen Tests<br>Previous Week<br>12/27/2021 - 1/2/2022 | Previous Week<br>Positive Rate | Pathogen Positive<br>Current WTD*<br>1/3/2022 - 1/9/2022 | Pathogen Tests<br>Current WTD*<br>1/3/2022 - 1/9/2022 | Current WTD**<br>Positive Rate | Pathogen<br>Tested YTD** | Pathogen Positive<br>YTD** | Positive Rate<br>YTD** |
|---------------------------------|----|-------------------------------------------------------------|----------------------------------------------------------|--------------------------------|----------------------------------------------------------|-------------------------------------------------------|--------------------------------|--------------------------|----------------------------|------------------------|
| Totals                          |    | 2,120                                                       | 10,011                                                   | 21.2%                          | 346                                                      | 1,225                                                 | 28.2%                          | 94,594                   | 6,250                      | 7%                     |
| COVID-19(SARS-CoV-2,PCR)        |    | 1,955                                                       | 9,100                                                    | 21.5%                          | 320                                                      | 1,097                                                 | 29.2%                          | 85,233                   | 4,429                      | 5%                     |
| RSV                             |    | 72                                                          | 415                                                      | 17.3%                          | 8                                                        | 55                                                    | 14.5%                          | 3,460                    | 637                        | 18%                    |
| Human Rhinovirus/Enterovirus    |    | 40                                                          | 211                                                      | 19.0%                          | 6                                                        | 29                                                    | 20.7%                          | 2,473                    | 853                        | 34%                    |
| Parainfluenza                   |    | 20                                                          | 211                                                      | 9.5%                           | 1                                                        | 29                                                    | 3.4%                           | 2,473                    | 187                        | 8%                     |
| Adenovirus                      |    | 16                                                          | 211                                                      | 7.6%                           | 1                                                        | 29                                                    | 3.4%                           | 2,473                    | 103                        | 4%                     |
| Coronavirus(other than COVID-19 | )  | 15                                                          | 211                                                      | 7.1%                           | 3                                                        | 29                                                    | 10.3%                          | 2,473                    | 64                         | 3%                     |
| Influenza A                     |    | 12                                                          | 585                                                      | 2.1%                           | 9                                                        | 83                                                    | 10.8%                          | 4,525                    | 66                         | 1%                     |
| Human Metapneumovirus           |    | 11                                                          | 211                                                      | 5.2%                           | 0                                                        | 29                                                    | 0.0%                           | 2,473                    | 48                         | 2%                     |
| B.Pertussis/Parapertussis       |    | 0                                                           | 19                                                       | 0.0%                           | 0                                                        | 5                                                     | 0.0%                           | 315                      | 0                          | 0%                     |
| Chlamydia Pneumoniae            |    | 0                                                           | 211                                                      | 0.0%                           | 0                                                        | 29                                                    | 0.0%                           | 2,473                    | 0                          | 0%                     |
| Enterovirus,CSF                 |    | Θ                                                           | 1                                                        | 0.0%                           | 0                                                        | 0                                                     | -                              | 9                        | 0                          | 0%                     |
| Influenza B                     |    | 0                                                           | 585                                                      | 0.0%                           | 0                                                        | 83                                                    | 0.0%                           | 4,525                    | 1                          | 0%                     |
| Mycoplasma Pneumoniae           |    | 0                                                           | 211                                                      | 0.0%                           | Θ                                                        | 29                                                    | 0.0%                           | 2,473                    | 0                          | 0%                     |