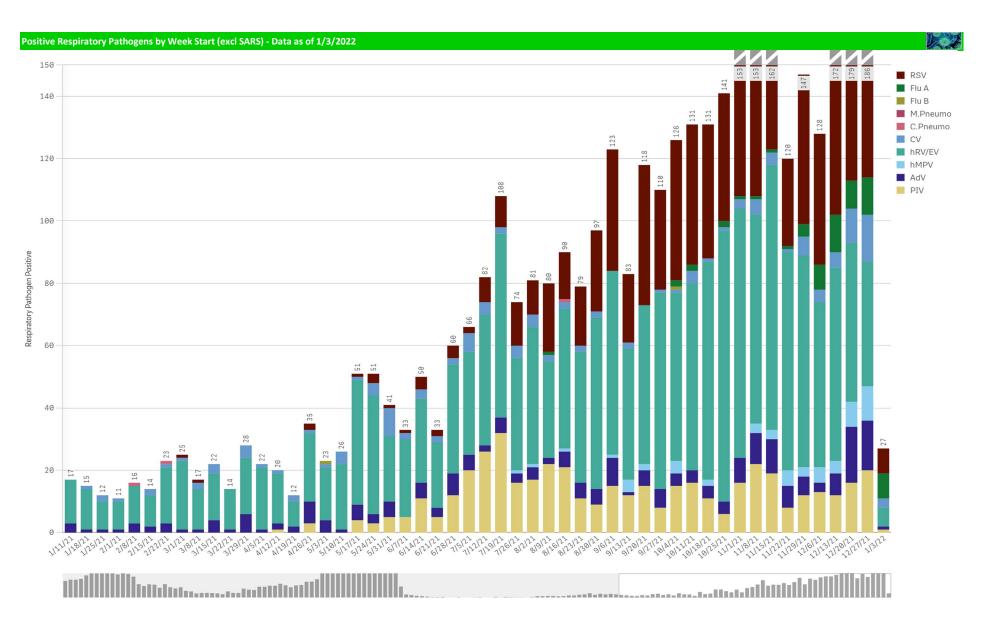

Positive Respiratory Pathogens by Week

RSV and B. Pert/Parap Positives

WeekStart