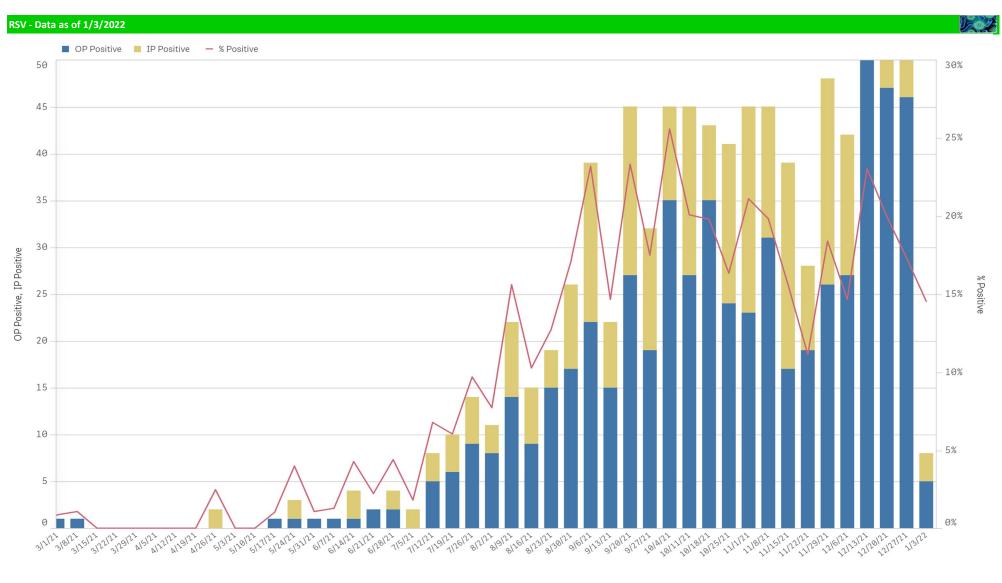

## Volume and Positive Rate

| Component Group                 | Q, | Pathogen Positive<br>Previous Week<br>12/27/2021 - 1/2/2022 | Pathogen Tests<br>Previous Week<br>12/27/2021 - 1/2/2022 | Previous Week<br>Positive Rate | Pathogen Positive<br>Current WTD*<br>1/3/2022 - 1/9/2022 | Pathogen Tests<br>Current WTD*<br>1/3/2022 - 1/9/2022 | Current WTD**<br>Positive Rate | Pathogen<br>Tested YTD** | Pathogen Positive<br>YTD** | Positive Rate<br>YTD** |
|---------------------------------|----|-------------------------------------------------------------|----------------------------------------------------------|--------------------------------|----------------------------------------------------------|-------------------------------------------------------|--------------------------------|--------------------------|----------------------------|------------------------|
| Totals                          |    | 2,120                                                       | 10,011                                                   | 21.2%                          | 346                                                      | 1,225                                                 | 28.2%                          | 94,594                   | 6,250                      | 7%                     |
| COVID-19(SARS-CoV-2,PCR)        |    | 1,955                                                       | 9,100                                                    | 21.5%                          | 320                                                      | 1,097                                                 | 29.2%                          | 85,233                   | 4,429                      | 5%                     |
| RSV                             |    | 72                                                          | 415                                                      | 17.3%                          | 8                                                        | 55                                                    | 14.5%                          | 3,460                    | 637                        | 18%                    |
| Human Rhinovirus/Enterovirus    |    | 40                                                          | 211                                                      | 19.0%                          | 6                                                        | 29                                                    | 20.7%                          | 2,473                    | 853                        | 34%                    |
| Parainfluenza                   |    | 20                                                          | 211                                                      | 9.5%                           | 1                                                        | 29                                                    | 3.4%                           | 2,473                    | 187                        | 8%                     |
| Adenovirus                      |    | 16                                                          | 211                                                      | 7.6%                           | 1                                                        | 29                                                    | 3.4%                           | 2,473                    | 103                        | 4%                     |
| Coronavirus(other than COVID-19 | )  | 15                                                          | 211                                                      | 7.1%                           | 3                                                        | 29                                                    | 10.3%                          | 2,473                    | 64                         | 3%                     |
| Influenza A                     |    | 12                                                          | 585                                                      | 2.1%                           | 9                                                        | 83                                                    | 10.8%                          | 4,525                    | 66                         | 1%                     |
| Human Metapneumovirus           |    | 11                                                          | 211                                                      | 5.2%                           | 0                                                        | 29                                                    | 0.0%                           | 2,473                    | 48                         | 2%                     |
| B.Pertussis/Parapertussis       |    | 0                                                           | 19                                                       | 0.0%                           | 0                                                        | 5                                                     | 0.0%                           | 315                      | 0                          | 0%                     |
| Chlamydia Pneumoniae            |    | 0                                                           | 211                                                      | 0.0%                           | 0                                                        | 29                                                    | 0.0%                           | 2,473                    | 0                          | 0%                     |
| Enterovirus,CSF                 |    | Θ                                                           | 1                                                        | 0.0%                           | 0                                                        | 0                                                     | -                              | 9                        | 0                          | 0%                     |
| Influenza B                     |    | 0                                                           | 585                                                      | 0.0%                           | 0                                                        | 83                                                    | 0.0%                           | 4,525                    | 1                          | 0%                     |
| Mycoplasma Pneumoniae           |    | 0                                                           | 211                                                      | 0.0%                           | Θ                                                        | 29                                                    | 0.0%                           | 2,473                    | 0                          | 0%                     |

Positive Respiratory Pathogens by Week

RSV and B. Pert/Parap Positives

WeekStart