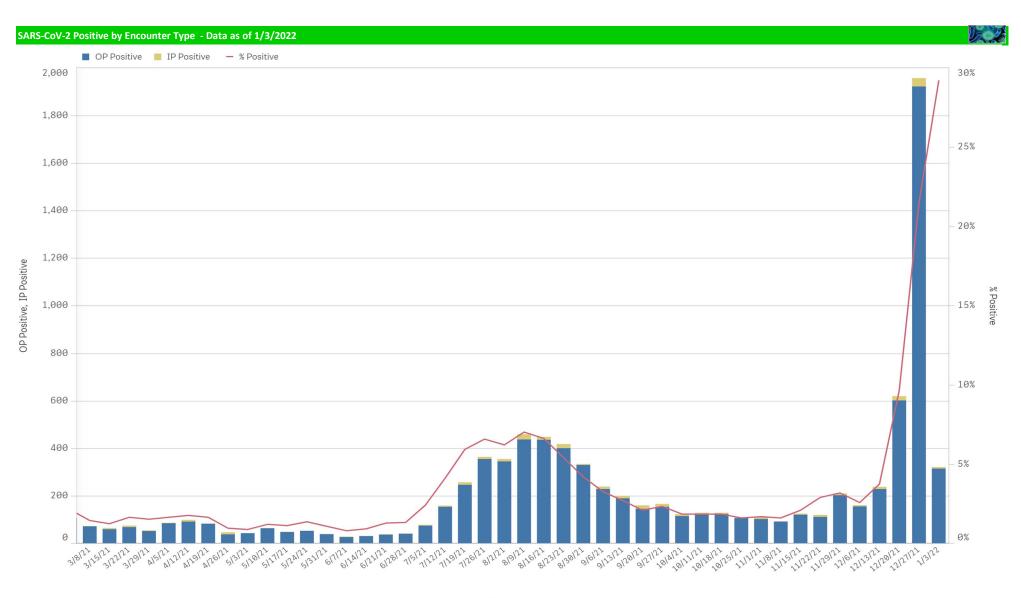

\*Current WTD may not be a complete week, dependingon when data is being reviewed. Refer to data date on page header for reference. \*\*YTD for this data starts on the first Monday in October.

WeekStart