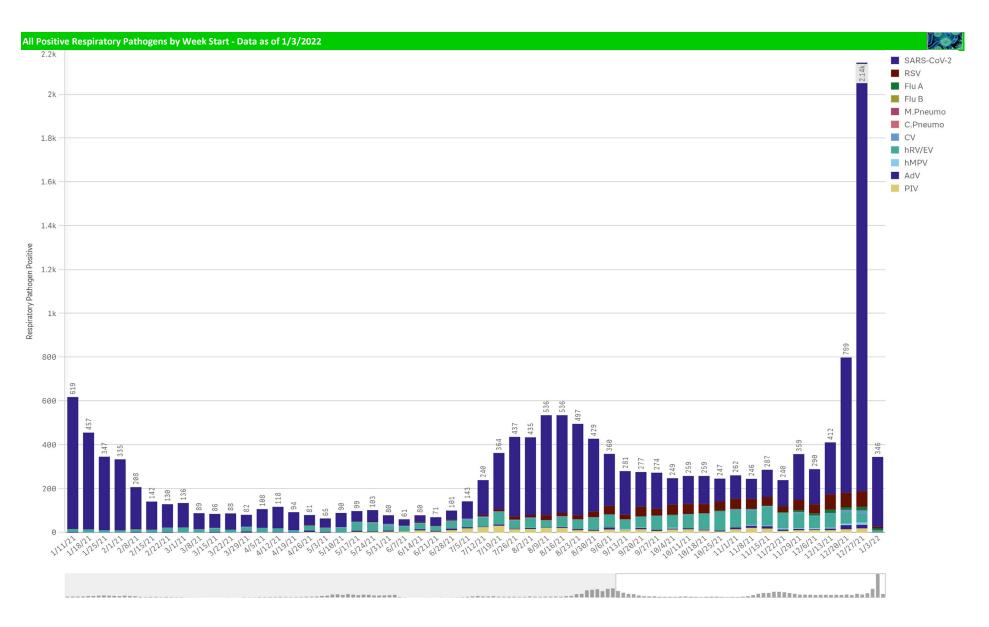

Positive Respiratory Pathogens by Week

RSV and B. Pert/Parap Positives

WeekStart