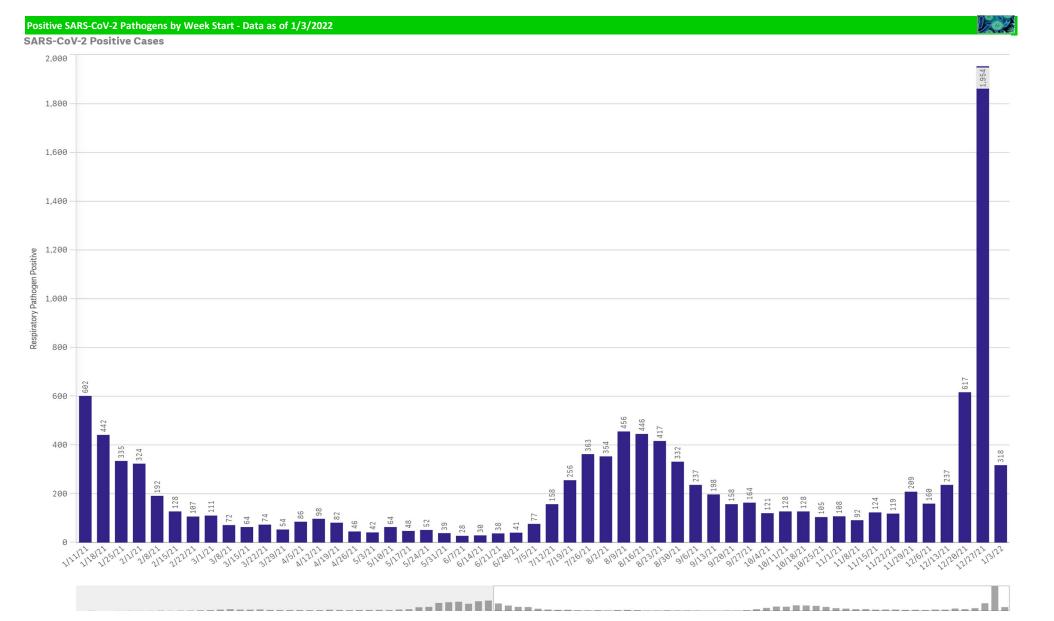

\*Current WTD may not be a complete week, dependingon when data is being reviewed. Refer to data date on page header for reference. \*\*YTD for this data starts on the first Monday in October.

WeekStart