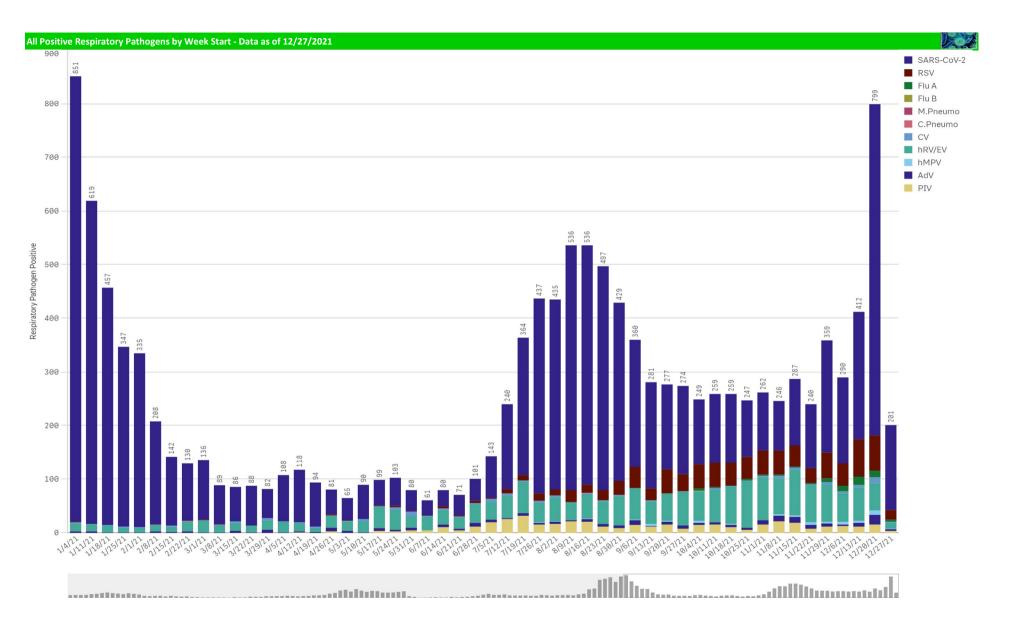

| Component Group                  | Q | Pathogen Positive<br>Previous Week<br>12/20/2021 - 12/26/2021 | Pathogen Tests<br>Previous Week<br>12/20/2021 - | Previous Week<br>Positive Rate | Pathogen Positive<br>Current WTD*<br>12/27/2021 - 1/2/2022 | Pathogen Tests<br>Current WTD*<br>12/27/2021 - 1/2/2022 | Current WTD** Positive Rate | Pathogen<br>Tested YTD** | Pathogen Positive<br>YTD** | Positive Rate<br>YTD** |
|----------------------------------|---|---------------------------------------------------------------|-------------------------------------------------|--------------------------------|------------------------------------------------------------|---------------------------------------------------------|-----------------------------|--------------------------|----------------------------|------------------------|
| Totals                           |   | 780                                                           | 7,163                                           | 10.9%                          | 195                                                        | 1,161                                                   | 16.8%                       | 84,519                   | 3,979                      | 5%                     |
| COVID-19(SARS-CoV-2,PCR)         |   | 618                                                           | 6,402                                           | 9.7%                           | 158                                                        | 980                                                     | 16.1%                       | 76,016                   | 2,312                      | 3%                     |
| RSV                              |   | 66                                                            | 330                                             | 20.0%                          | 18                                                         | 76                                                      | 23.7%                       | 3,066                    | 575                        | 19%                    |
| Human Rhinovirus/Enterovirus     |   | 51                                                            | 187                                             | 27.3%                          | 11                                                         | 46                                                      | 23.9%                       | 2,279                    | 818                        | 36%                    |
| Adenovirus                       |   | 18                                                            | 187                                             | 9.6%                           | 3                                                          | 46                                                      | 6.5%                        | 2,279                    | 89                         | 4%                     |
| Parainfluenza                    |   | 16                                                            | 187                                             | 8.6%                           | 4                                                          | 46                                                      | 8.7%                        | 2,279                    | 170                        | 7%                     |
| Coronavirus(other than COVID-19) |   | 11                                                            | 187                                             | 5.9%                           | 2                                                          | 46                                                      | 4.3%                        | 2,279                    | 48                         | 2%                     |
| Influenza A                      |   | 9                                                             | 402                                             | 2.2%                           | 3                                                          | 103                                                     | 2.9%                        | 3,960                    | 48                         | 1%                     |
| Human Metapneumovirus            |   | 8                                                             | 187                                             | 4.3%                           | 1                                                          | 46                                                      | 2.2%                        | 2,279                    | 38                         | 2%                     |
| B.Pertussis/Parapertussis        |   | 0                                                             | 19                                              | 0.0%                           | 0                                                          | 3                                                       | 0.0%                        | 294                      | 0                          | 0%                     |
| Chlamydia Pneumoniae             |   | 0                                                             | 187                                             | 0.0%                           | 0                                                          | 46                                                      | 0.0%                        | 2,279                    | 0                          | 0%                     |
| Enterovirus, CSF                 |   | 0                                                             | 0                                               | -                              | 0                                                          | 0                                                       | -                           | 8                        | 0                          | 0%                     |
| Influenza B                      |   | 0                                                             | 402                                             | 0.0%                           | 0                                                          | 103                                                     | 0.0%                        | 3,960                    | 1                          | 0%                     |
| Mycoplasma Pneumoniae            |   | 0                                                             | 187                                             | 0.0%                           | 0                                                          | 46                                                      | 0.0%                        | 2,279                    | 0                          | 0%                     |