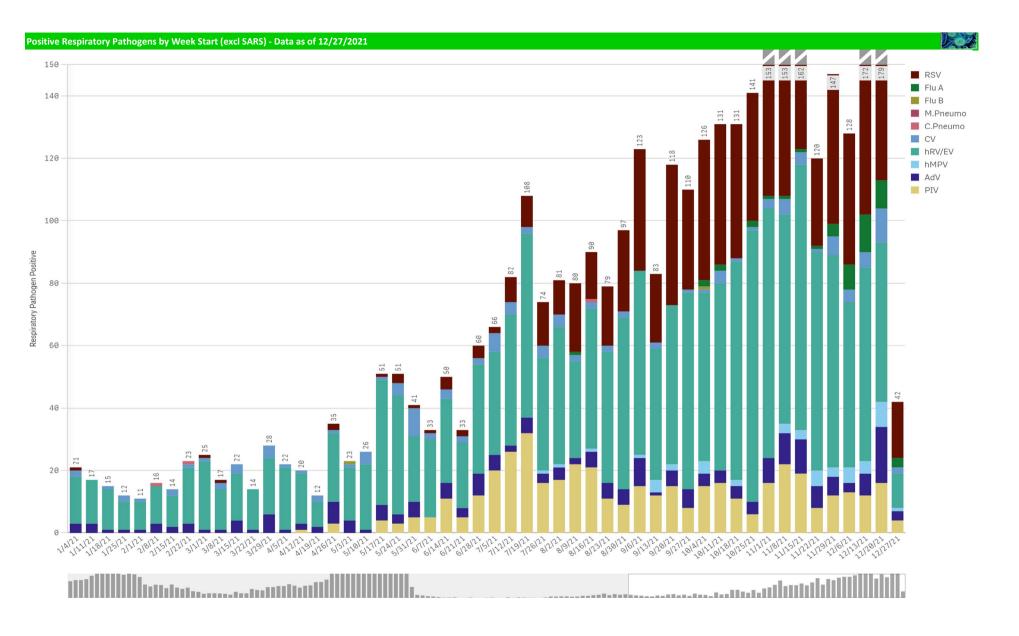

| Component Group                  | Q | Pathogen Positive<br>Previous Week<br>12/20/2021 - 12/26/2021 | Pathogen Tests<br>Previous Week<br>12/20/2021 - | Previous Week<br>Positive Rate | Pathogen Positive<br>Current WTD*<br>12/27/2021 - 1/2/2022 | Pathogen Tests<br>Current WTD*<br>12/27/2021 - 1/2/2022 | Current WTD** Positive Rate | Pathogen<br>Tested YTD** | Pathogen Positive<br>YTD** | Positive Rate<br>YTD** |
|----------------------------------|---|---------------------------------------------------------------|-------------------------------------------------|--------------------------------|------------------------------------------------------------|---------------------------------------------------------|-----------------------------|--------------------------|----------------------------|------------------------|
| Totals                           |   | 780                                                           | 7,163                                           | 10.9%                          | 195                                                        | 1,161                                                   | 16.8%                       | 84,519                   | 3,979                      | 5%                     |
| COVID-19(SARS-CoV-2,PCR)         |   | 618                                                           | 6,402                                           | 9.7%                           | 158                                                        | 980                                                     | 16.1%                       | 76,016                   | 2,312                      | 3%                     |
| RSV                              |   | 66                                                            | 330                                             | 20.0%                          | 18                                                         | 76                                                      | 23.7%                       | 3,066                    | 575                        | 19%                    |
| Human Rhinovirus/Enterovirus     |   | 51                                                            | 187                                             | 27.3%                          | 11                                                         | 46                                                      | 23.9%                       | 2,279                    | 818                        | 36%                    |
| Adenovirus                       |   | 18                                                            | 187                                             | 9.6%                           | 3                                                          | 46                                                      | 6.5%                        | 2,279                    | 89                         | 4%                     |
| Parainfluenza                    |   | 16                                                            | 187                                             | 8.6%                           | 4                                                          | 46                                                      | 8.7%                        | 2,279                    | 170                        | 7%                     |
| Coronavirus(other than COVID-19) |   | 11                                                            | 187                                             | 5.9%                           | 2                                                          | 46                                                      | 4.3%                        | 2,279                    | 48                         | 2%                     |
| Influenza A                      |   | 9                                                             | 402                                             | 2.2%                           | 3                                                          | 103                                                     | 2.9%                        | 3,960                    | 48                         | 1%                     |
| Human Metapneumovirus            |   | 8                                                             | 187                                             | 4.3%                           | 1                                                          | 46                                                      | 2.2%                        | 2,279                    | 38                         | 2%                     |
| B.Pertussis/Parapertussis        |   | 0                                                             | 19                                              | 0.0%                           | 0                                                          | 3                                                       | 0.0%                        | 294                      | 0                          | 0%                     |
| Chlamydia Pneumoniae             |   | 0                                                             | 187                                             | 0.0%                           | 0                                                          | 46                                                      | 0.0%                        | 2,279                    | 0                          | 0%                     |
| Enterovirus, CSF                 |   | 0                                                             | 0                                               | -                              | 0                                                          | 0                                                       | -                           | 8                        | 0                          | 0%                     |
| Influenza B                      |   | 0                                                             | 402                                             | 0.0%                           | 0                                                          | 103                                                     | 0.0%                        | 3,960                    | 1                          | 0%                     |
| Mycoplasma Pneumoniae            |   | 0                                                             | 187                                             | 0.0%                           | 0                                                          | 46                                                      | 0.0%                        | 2,279                    | 0                          | 0%                     |