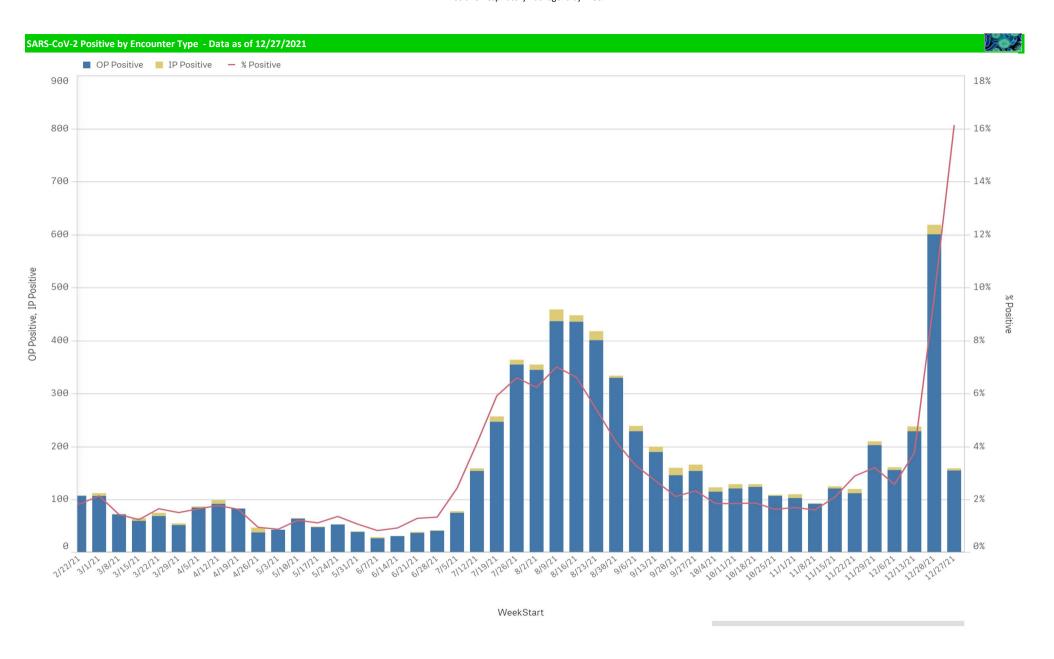

| Component Group                  | Q | Pathogen Positive<br>Previous Week<br>12/20/2021 - 12/26/2021 | Pathogen Tests<br>Previous Week<br>12/20/2021 - | Previous Week<br>Positive Rate | Pathogen Positive<br>Current WTD*<br>12/27/2021 - 1/2/2022 | Pathogen Tests<br>Current WTD*<br>12/27/2021 - 1/2/2022 | Current WTD** Positive Rate | Pathogen<br>Tested YTD** | Pathogen Positive<br>YTD** | Positive Rate<br>YTD** |
|----------------------------------|---|---------------------------------------------------------------|-------------------------------------------------|--------------------------------|------------------------------------------------------------|---------------------------------------------------------|-----------------------------|--------------------------|----------------------------|------------------------|
| Totals                           |   | 780                                                           | 7,163                                           | 10.9%                          | 195                                                        | 1,161                                                   | 16.8%                       | 84,519                   | 3,979                      | 5%                     |
| COVID-19(SARS-CoV-2,PCR)         |   | 618                                                           | 6,402                                           | 9.7%                           | 158                                                        | 980                                                     | 16.1%                       | 76,016                   | 2,312                      | 3%                     |
| RSV                              |   | 66                                                            | 330                                             | 20.0%                          | 18                                                         | 76                                                      | 23.7%                       | 3,066                    | 575                        | 19%                    |
| Human Rhinovirus/Enterovirus     |   | 51                                                            | 187                                             | 27.3%                          | 11                                                         | 46                                                      | 23.9%                       | 2,279                    | 818                        | 36%                    |
| Adenovirus                       |   | 18                                                            | 187                                             | 9.6%                           | 3                                                          | 46                                                      | 6.5%                        | 2,279                    | 89                         | 4%                     |
| Parainfluenza                    |   | 16                                                            | 187                                             | 8.6%                           | 4                                                          | 46                                                      | 8.7%                        | 2,279                    | 170                        | 7%                     |
| Coronavirus(other than COVID-19) |   | 11                                                            | 187                                             | 5.9%                           | 2                                                          | 46                                                      | 4.3%                        | 2,279                    | 48                         | 2%                     |
| Influenza A                      |   | 9                                                             | 402                                             | 2.2%                           | 3                                                          | 103                                                     | 2.9%                        | 3,960                    | 48                         | 1%                     |
| Human Metapneumovirus            |   | 8                                                             | 187                                             | 4.3%                           | 1                                                          | 46                                                      | 2.2%                        | 2,279                    | 38                         | 2%                     |
| B.Pertussis/Parapertussis        |   | 0                                                             | 19                                              | 0.0%                           | 0                                                          | 3                                                       | 0.0%                        | 294                      | 0                          | 0%                     |
| Chlamydia Pneumoniae             |   | 0                                                             | 187                                             | 0.0%                           | 0                                                          | 46                                                      | 0.0%                        | 2,279                    | 0                          | 0%                     |
| Enterovirus, CSF                 |   | 0                                                             | 0                                               | -                              | 0                                                          | 0                                                       | -                           | 8                        | 0                          | 0%                     |
| Influenza B                      |   | 0                                                             | 402                                             | 0.0%                           | 0                                                          | 103                                                     | 0.0%                        | 3,960                    | 1                          | 0%                     |
| Mycoplasma Pneumoniae            |   | 0                                                             | 187                                             | 0.0%                           | 0                                                          | 46                                                      | 0.0%                        | 2,279                    | 0                          | 0%                     |