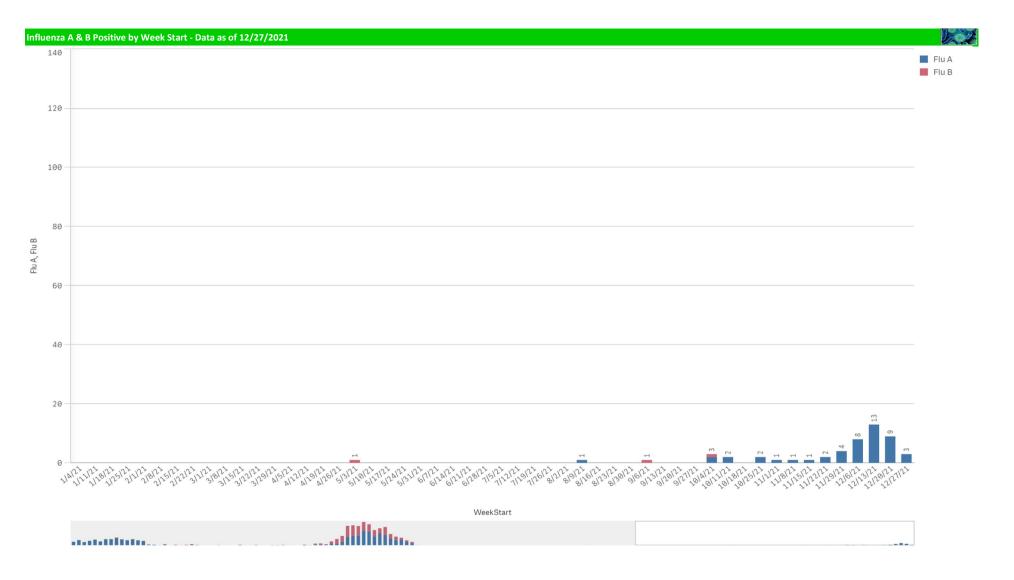

| Component Group                  | Q | Pathogen Positive<br>Previous Week<br>12/20/2021 - 12/26/2021 | Pathogen Tests<br>Previous Week<br>12/20/2021 - | Previous Week<br>Positive Rate | Pathogen Positive<br>Current WTD*<br>12/27/2021 - 1/2/2022 | Pathogen Tests<br>Current WTD*<br>12/27/2021 - 1/2/2022 | Current WTD** Positive Rate | Pathogen<br>Tested YTD** | Pathogen Positive<br>YTD** | Positive Rate<br>YTD** |
|----------------------------------|---|---------------------------------------------------------------|-------------------------------------------------|--------------------------------|------------------------------------------------------------|---------------------------------------------------------|-----------------------------|--------------------------|----------------------------|------------------------|
| Totals                           |   | 780                                                           | 7,163                                           | 10.9%                          | 195                                                        | 1,161                                                   | 16.8%                       | 84,519                   | 3,979                      | 5%                     |
| COVID-19(SARS-CoV-2,PCR)         |   | 618                                                           | 6,402                                           | 9.7%                           | 158                                                        | 980                                                     | 16.1%                       | 76,016                   | 2,312                      | 3%                     |
| RSV                              |   | 66                                                            | 330                                             | 20.0%                          | 18                                                         | 76                                                      | 23.7%                       | 3,066                    | 575                        | 19%                    |
| Human Rhinovirus/Enterovirus     |   | 51                                                            | 187                                             | 27.3%                          | 11                                                         | 46                                                      | 23.9%                       | 2,279                    | 818                        | 36%                    |
| Adenovirus                       |   | 18                                                            | 187                                             | 9.6%                           | 3                                                          | 46                                                      | 6.5%                        | 2,279                    | 89                         | 4%                     |
| Parainfluenza                    |   | 16                                                            | 187                                             | 8.6%                           | 4                                                          | 46                                                      | 8.7%                        | 2,279                    | 170                        | 7%                     |
| Coronavirus(other than COVID-19) |   | 11                                                            | 187                                             | 5.9%                           | 2                                                          | 46                                                      | 4.3%                        | 2,279                    | 48                         | 2%                     |
| Influenza A                      |   | 9                                                             | 402                                             | 2.2%                           | 3                                                          | 103                                                     | 2.9%                        | 3,960                    | 48                         | 1%                     |
| Human Metapneumovirus            |   | 8                                                             | 187                                             | 4.3%                           | 1                                                          | 46                                                      | 2.2%                        | 2,279                    | 38                         | 2%                     |
| B.Pertussis/Parapertussis        |   | 0                                                             | 19                                              | 0.0%                           | 0                                                          | 3                                                       | 0.0%                        | 294                      | 0                          | 0%                     |
| Chlamydia Pneumoniae             |   | 0                                                             | 187                                             | 0.0%                           | 0                                                          | 46                                                      | 0.0%                        | 2,279                    | 0                          | 0%                     |
| Enterovirus, CSF                 |   | 0                                                             | 0                                               | -                              | 0                                                          | 0                                                       | -                           | 8                        | 0                          | 0%                     |
| Influenza B                      |   | 0                                                             | 402                                             | 0.0%                           | 0                                                          | 103                                                     | 0.0%                        | 3,960                    | 1                          | 0%                     |
| Mycoplasma Pneumoniae            |   | 0                                                             | 187                                             | 0.0%                           | 0                                                          | 46                                                      | 0.0%                        | 2,279                    | 0                          | 0%                     |