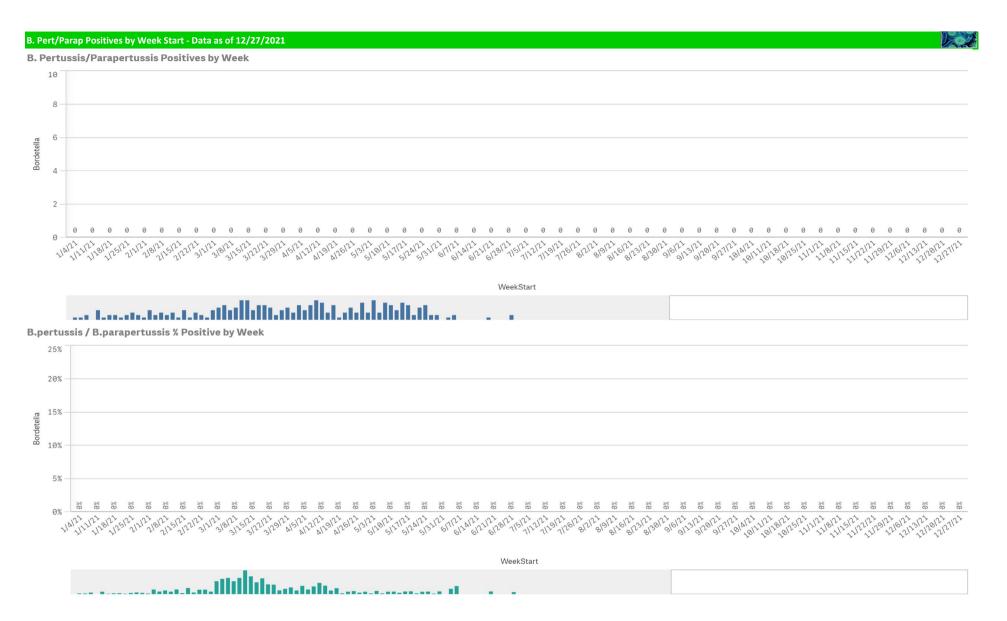

| Component Group                  | Q | Pathogen Positive<br>Previous Week<br>12/20/2021 - 12/26/2021 | Pathogen Tests<br>Previous Week<br>12/20/2021 - | Previous Week<br>Positive Rate | Pathogen Positive<br>Current WTD*<br>12/27/2021 - 1/2/2022 | Pathogen Tests<br>Current WTD*<br>12/27/2021 - 1/2/2022 | Current WTD** Positive Rate | Pathogen<br>Tested YTD** | Pathogen Positive<br>YTD** | Positive Rate<br>YTD** |
|----------------------------------|---|---------------------------------------------------------------|-------------------------------------------------|--------------------------------|------------------------------------------------------------|---------------------------------------------------------|-----------------------------|--------------------------|----------------------------|------------------------|
| Totals                           |   | 780                                                           | 7,163                                           | 10.9%                          | 195                                                        | 1,161                                                   | 16.8%                       | 84,519                   | 3,979                      | 5%                     |
| COVID-19(SARS-CoV-2,PCR)         |   | 618                                                           | 6,402                                           | 9.7%                           | 158                                                        | 980                                                     | 16.1%                       | 76,016                   | 2,312                      | 3%                     |
| RSV                              |   | 66                                                            | 330                                             | 20.0%                          | 18                                                         | 76                                                      | 23.7%                       | 3,066                    | 575                        | 19%                    |
| Human Rhinovirus/Enterovirus     |   | 51                                                            | 187                                             | 27.3%                          | 11                                                         | 46                                                      | 23.9%                       | 2,279                    | 818                        | 36%                    |
| Adenovirus                       |   | 18                                                            | 187                                             | 9.6%                           | 3                                                          | 46                                                      | 6.5%                        | 2,279                    | 89                         | 4%                     |
| Parainfluenza                    |   | 16                                                            | 187                                             | 8.6%                           | 4                                                          | 46                                                      | 8.7%                        | 2,279                    | 170                        | 7%                     |
| Coronavirus(other than COVID-19) |   | 11                                                            | 187                                             | 5.9%                           | 2                                                          | 46                                                      | 4.3%                        | 2,279                    | 48                         | 2%                     |
| Influenza A                      |   | 9                                                             | 402                                             | 2.2%                           | 3                                                          | 103                                                     | 2.9%                        | 3,960                    | 48                         | 1%                     |
| Human Metapneumovirus            |   | 8                                                             | 187                                             | 4.3%                           | 1                                                          | 46                                                      | 2.2%                        | 2,279                    | 38                         | 2%                     |
| B.Pertussis/Parapertussis        |   | 0                                                             | 19                                              | 0.0%                           | 0                                                          | 3                                                       | 0.0%                        | 294                      | 0                          | 0%                     |
| Chlamydia Pneumoniae             |   | 0                                                             | 187                                             | 0.0%                           | 0                                                          | 46                                                      | 0.0%                        | 2,279                    | 0                          | 0%                     |
| Enterovirus, CSF                 |   | 0                                                             | 0                                               | -                              | 0                                                          | 0                                                       | -                           | 8                        | 0                          | 0%                     |
| Influenza B                      |   | 0                                                             | 402                                             | 0.0%                           | 0                                                          | 103                                                     | 0.0%                        | 3,960                    | 1                          | 0%                     |
| Mycoplasma Pneumoniae            |   | 0                                                             | 187                                             | 0.0%                           | 0                                                          | 46                                                      | 0.0%                        | 2,279                    | 0                          | 0%                     |