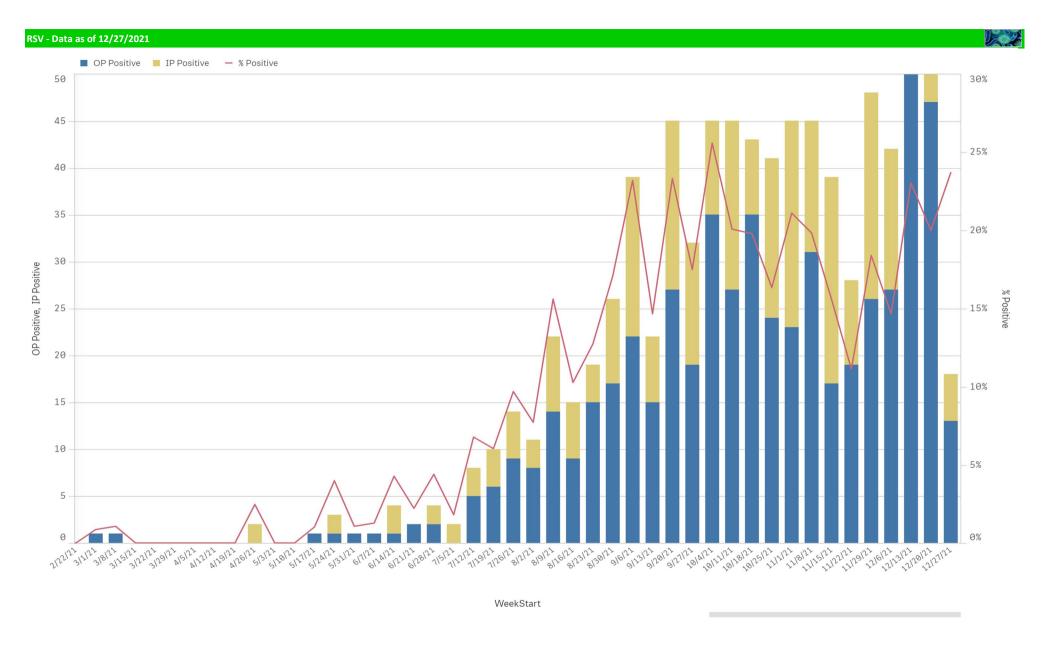

| Component Group                  | Q | Pathogen Positive<br>Previous Week<br>12/20/2021 - 12/26/2021 | Pathogen Tests<br>Previous Week<br>12/20/2021 - | Previous Week<br>Positive Rate | Pathogen Positive<br>Current WTD*<br>12/27/2021 - 1/2/2022 | Pathogen Tests<br>Current WTD*<br>12/27/2021 - 1/2/2022 | Current WTD** Positive Rate | Pathogen<br>Tested YTD** | Pathogen Positive<br>YTD** | Positive Rate<br>YTD** |
|----------------------------------|---|---------------------------------------------------------------|-------------------------------------------------|--------------------------------|------------------------------------------------------------|---------------------------------------------------------|-----------------------------|--------------------------|----------------------------|------------------------|
| Totals                           |   | 780                                                           | 7,163                                           | 10.9%                          | 195                                                        | 1,161                                                   | 16.8%                       | 84,519                   | 3,979                      | 5%                     |
| COVID-19(SARS-CoV-2,PCR)         |   | 618                                                           | 6,402                                           | 9.7%                           | 158                                                        | 980                                                     | 16.1%                       | 76,016                   | 2,312                      | 3%                     |
| RSV                              |   | 66                                                            | 330                                             | 20.0%                          | 18                                                         | 76                                                      | 23.7%                       | 3,066                    | 575                        | 19%                    |
| Human Rhinovirus/Enterovirus     |   | 51                                                            | 187                                             | 27.3%                          | 11                                                         | 46                                                      | 23.9%                       | 2,279                    | 818                        | 36%                    |
| Adenovirus                       |   | 18                                                            | 187                                             | 9.6%                           | 3                                                          | 46                                                      | 6.5%                        | 2,279                    | 89                         | 4%                     |
| Parainfluenza                    |   | 16                                                            | 187                                             | 8.6%                           | 4                                                          | 46                                                      | 8.7%                        | 2,279                    | 170                        | 7%                     |
| Coronavirus(other than COVID-19) |   | 11                                                            | 187                                             | 5.9%                           | 2                                                          | 46                                                      | 4.3%                        | 2,279                    | 48                         | 2%                     |
| Influenza A                      |   | 9                                                             | 402                                             | 2.2%                           | 3                                                          | 103                                                     | 2.9%                        | 3,960                    | 48                         | 1%                     |
| Human Metapneumovirus            |   | 8                                                             | 187                                             | 4.3%                           | 1                                                          | 46                                                      | 2.2%                        | 2,279                    | 38                         | 2%                     |
| B.Pertussis/Parapertussis        |   | 0                                                             | 19                                              | 0.0%                           | 0                                                          | 3                                                       | 0.0%                        | 294                      | 0                          | 0%                     |
| Chlamydia Pneumoniae             |   | 0                                                             | 187                                             | 0.0%                           | 0                                                          | 46                                                      | 0.0%                        | 2,279                    | 0                          | 0%                     |
| Enterovirus, CSF                 |   | 0                                                             | 0                                               | -                              | 0                                                          | 0                                                       | -                           | 8                        | 0                          | 0%                     |
| Influenza B                      |   | 0                                                             | 402                                             | 0.0%                           | 0                                                          | 103                                                     | 0.0%                        | 3,960                    | 1                          | 0%                     |
| Mycoplasma Pneumoniae            |   | 0                                                             | 187                                             | 0.0%                           | 0                                                          | 46                                                      | 0.0%                        | 2,279                    | 0                          | 0%                     |