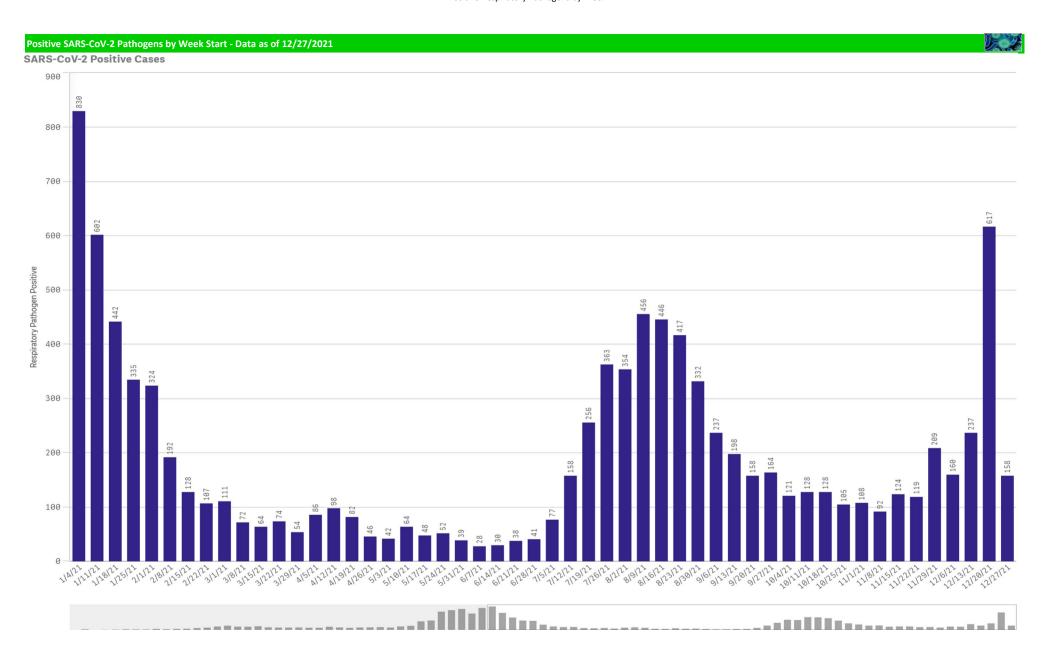

| Component Group                  | Q | Pathogen Positive<br>Previous Week<br>12/20/2021 - 12/26/2021 | Pathogen Tests<br>Previous Week<br>12/20/2021 - | Previous Week<br>Positive Rate | Pathogen Positive<br>Current WTD*<br>12/27/2021 - 1/2/2022 | Pathogen Tests<br>Current WTD*<br>12/27/2021 - 1/2/2022 | Current WTD** Positive Rate | Pathogen<br>Tested YTD** | Pathogen Positive<br>YTD** | Positive Rate<br>YTD** |
|----------------------------------|---|---------------------------------------------------------------|-------------------------------------------------|--------------------------------|------------------------------------------------------------|---------------------------------------------------------|-----------------------------|--------------------------|----------------------------|------------------------|
| Totals                           |   | 780                                                           | 7,163                                           | 10.9%                          | 195                                                        | 1,161                                                   | 16.8%                       | 84,519                   | 3,979                      | 5%                     |
| COVID-19(SARS-CoV-2,PCR)         |   | 618                                                           | 6,402                                           | 9.7%                           | 158                                                        | 980                                                     | 16.1%                       | 76,016                   | 2,312                      | 3%                     |
| RSV                              |   | 66                                                            | 330                                             | 20.0%                          | 18                                                         | 76                                                      | 23.7%                       | 3,066                    | 575                        | 19%                    |
| Human Rhinovirus/Enterovirus     |   | 51                                                            | 187                                             | 27.3%                          | 11                                                         | 46                                                      | 23.9%                       | 2,279                    | 818                        | 36%                    |
| Adenovirus                       |   | 18                                                            | 187                                             | 9.6%                           | 3                                                          | 46                                                      | 6.5%                        | 2,279                    | 89                         | 4%                     |
| Parainfluenza                    |   | 16                                                            | 187                                             | 8.6%                           | 4                                                          | 46                                                      | 8.7%                        | 2,279                    | 170                        | 7%                     |
| Coronavirus(other than COVID-19) |   | 11                                                            | 187                                             | 5.9%                           | 2                                                          | 46                                                      | 4.3%                        | 2,279                    | 48                         | 2%                     |
| Influenza A                      |   | 9                                                             | 402                                             | 2.2%                           | 3                                                          | 103                                                     | 2.9%                        | 3,960                    | 48                         | 1%                     |
| Human Metapneumovirus            |   | 8                                                             | 187                                             | 4.3%                           | 1                                                          | 46                                                      | 2.2%                        | 2,279                    | 38                         | 2%                     |
| B.Pertussis/Parapertussis        |   | 0                                                             | 19                                              | 0.0%                           | 0                                                          | 3                                                       | 0.0%                        | 294                      | 0                          | 0%                     |
| Chlamydia Pneumoniae             |   | 0                                                             | 187                                             | 0.0%                           | 0                                                          | 46                                                      | 0.0%                        | 2,279                    | 0                          | 0%                     |
| Enterovirus, CSF                 |   | 0                                                             | 0                                               | -                              | 0                                                          | 0                                                       | -                           | 8                        | 0                          | 0%                     |
| Influenza B                      |   | 0                                                             | 402                                             | 0.0%                           | 0                                                          | 103                                                     | 0.0%                        | 3,960                    | 1                          | 0%                     |
| Mycoplasma Pneumoniae            |   | 0                                                             | 187                                             | 0.0%                           | 0                                                          | 46                                                      | 0.0%                        | 2,279                    | 0                          | 0%                     |