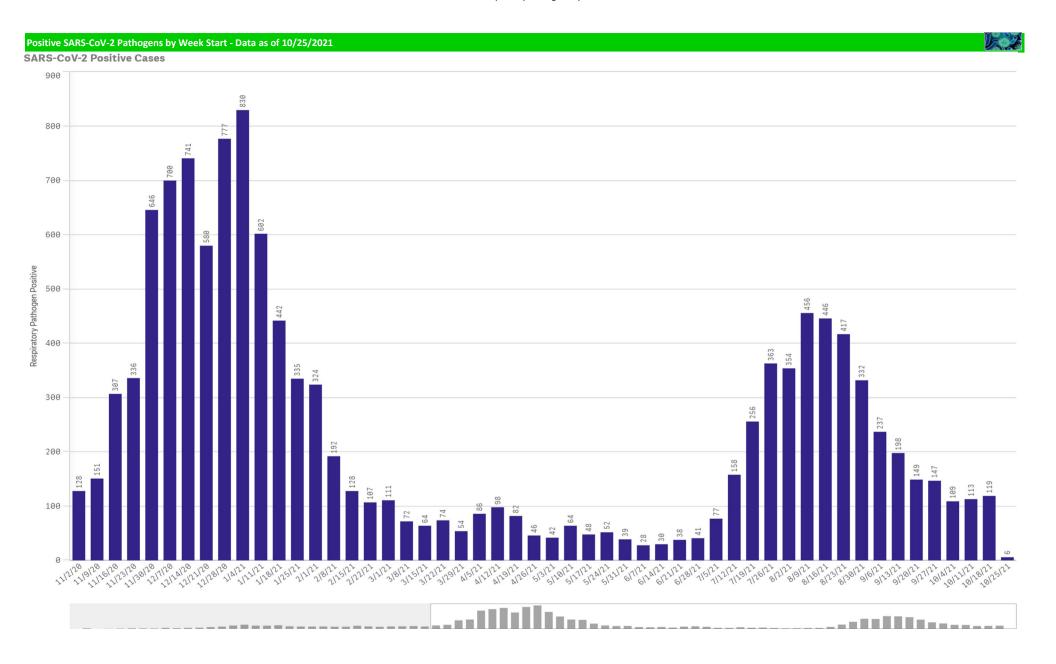

|   | 0                                                             | 181                                             | 0.0%                           | 0                                                 | 31                                             | 0.0%                        | 528                      | 0                          | 0%                     |

<sup>\*</sup>Current WTD may not be a completed week, depending on when the data is being reviewed. Refer to data date on page header for reference.

<sup>\*\*</sup>YTD for this data starts on the first Monday in October.

\*Current WTD may not be a complete week, dependingon when data is being reviewed. Refer to data date on page header for reference.

<sup>\*\*</sup>YTD for this data starts on the first Monday in October.