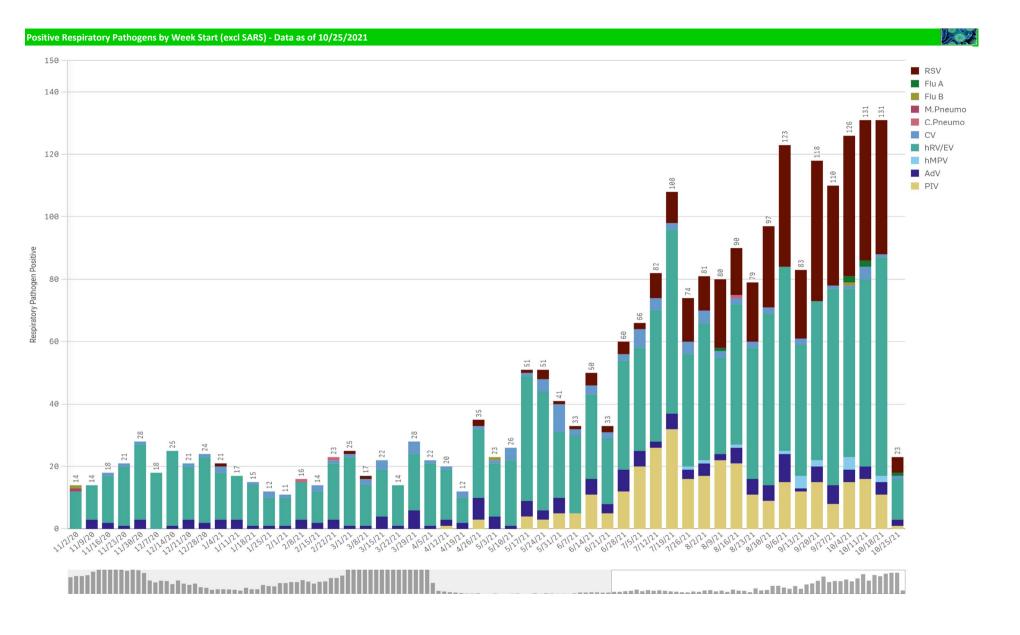

| 0                                                             | 181                                             | 0.0%                           | 0                                                 | 31                                             | 0.0%                        | 528                      | 0                          | 0%                     |

<sup>\*</sup>Current WTD may not be a completed week, depending on when the data is being reviewed. Refer to data date on page header for reference.

<sup>\*\*</sup>YTD for this data starts on the first Monday in October.

\*Current WTD may not be a complete week, dependingon when data is being reviewed. Refer to data date on page header for reference.

<sup>\*\*</sup>YTD for this data starts on the first Monday in October.