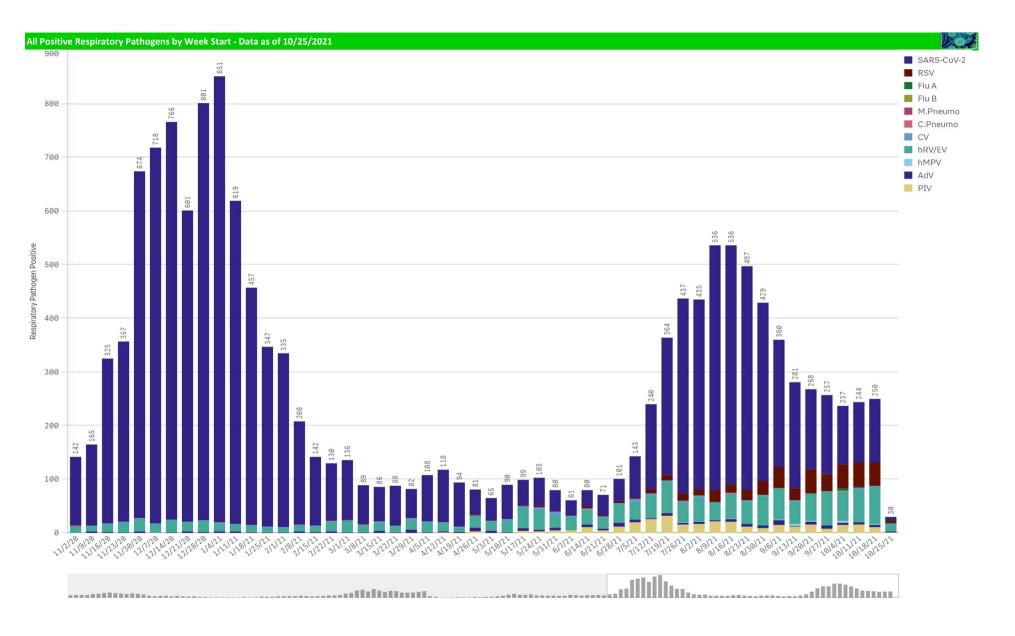

|   | 0                                                             | 181                                             | 0.0%                           | 0                                                 | 31                                             | 0.0%                        | 528                      | 0                          | 0%                     |

<sup>\*</sup>Current WTD may not be a completed week, depending on when the data is being reviewed. Refer to data date on page header for reference.

<sup>\*\*</sup>YTD for this data starts on the first Monday in October.

\*Current WTD may not be a complete week, dependingon when data is being reviewed. Refer to data date on page header for reference.

<sup>\*\*</sup>YTD for this data starts on the first Monday in October.