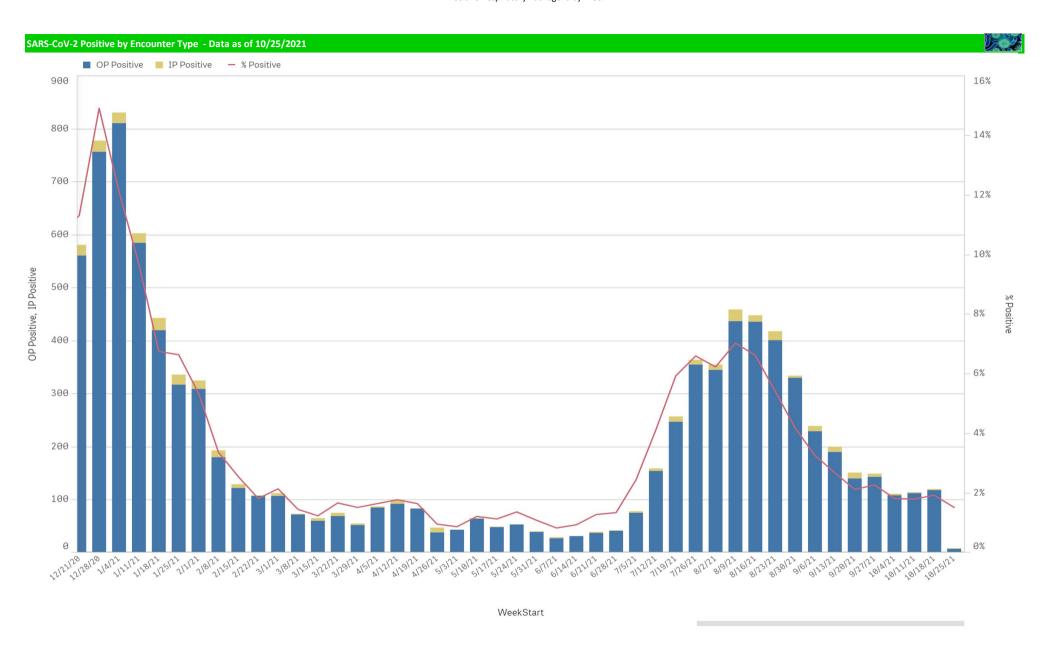

|   | 0                                                             | 181                                             | 0.0%                           | 0                                                 | 31                                             | 0.0%                        | 528                      | 0                          | 0%                     |

<sup>\*</sup>Current WTD may not be a completed week, depending on when the data is being reviewed. Refer to data date on page header for reference.

<sup>\*\*</sup>YTD for this data starts on the first Monday in October.

\*Current WTD may not be a complete week, dependingon when data is being reviewed. Refer to data date on page header for reference.

<sup>\*\*</sup>YTD for this data starts on the first Monday in October.