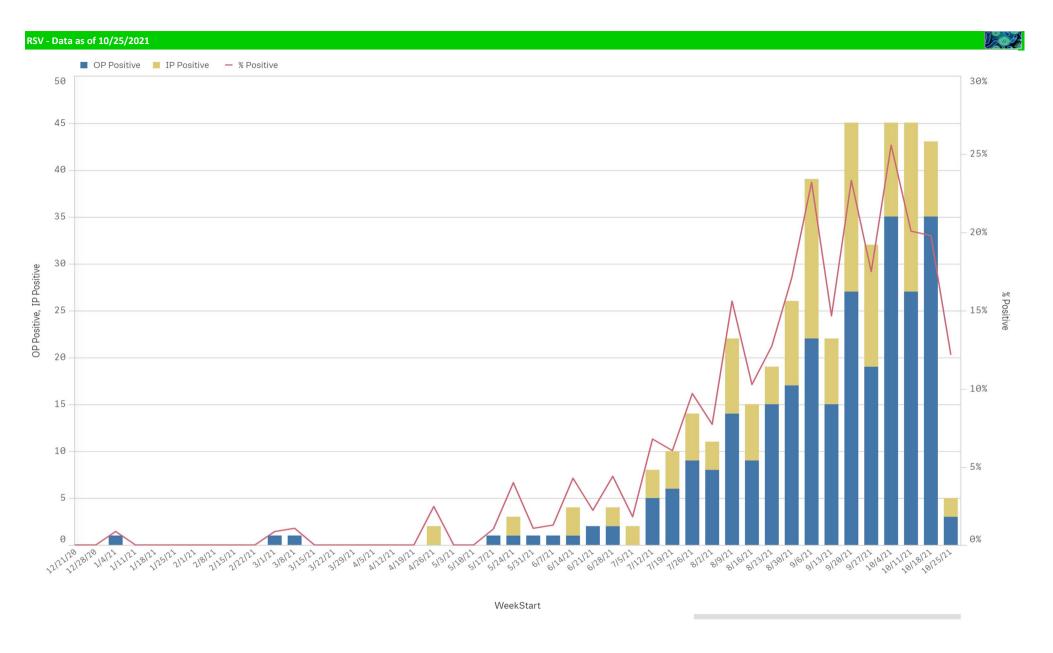

| Component Group                  | Q | Pathogen Positive<br>Previous Week<br>10/18/2021 - 10/24/2021 | Pathogen Tests<br>Previous Week<br>10/18/2021 - | Previous Week<br>Positive Rate | Pathogen Positive<br>Current WTD*<br>10/25/2021 - | Pathogen Tests<br>Current WTD*<br>10/25/2021 - | Current WTD** Positive Rate | Pathogen<br>Tested YTD** | Pathogen Positive<br>YTD** | Positive Rate<br>YTD** |
|----------------------------------|---|---------------------------------------------------------------|-------------------------------------------------|--------------------------------|---------------------------------------------------|------------------------------------------------|-----------------------------|--------------------------|----------------------------|------------------------|
| Totals                           |   | 245                                                           | 6,923                                           | 3.5%                           | 29                                                | 589                                            | 4.9%                        | 21,101                   | 740                        | 4%                     |
| COVID-19(SARS-CoV-2,PCR)         |   | 119                                                           | 6,247                                           | 1.9%                           | 7                                                 | 470                                            | 1.5%                        | 19,136                   | 349                        | 2%                     |
| Human Rhinovirus/Enterovirus     |   | 70                                                            | 181                                             | 38.7%                          | 13                                                | 31                                             | 41.9%                       | 528                      | 197                        | 37%                    |
| RSV                              |   | 43                                                            | 217                                             | 19.8%                          | 5                                                 | 41                                             | 12.2%                       | 658                      | 138                        | 21%                    |
| Parainfluenza                    |   | 11                                                            | 181                                             | 6.1%                           | 1                                                 | 31                                             | 3.2%                        | 528                      | 43                         | 8%                     |
| denovirus                        |   | 4                                                             | 181                                             | 2.2%                           | 2                                                 | 31                                             | 6.5%                        | 528                      | 14                         | 3%                     |
| Human Metapneumovirus            |   | 2                                                             | 181                                             | 1.1%                           | 0                                                 | 31                                             | 0.0%                        | 528                      | 6                          | 1%                     |
| Coronavirus(other than COVID-19) |   | 1                                                             | 181                                             | 0.6%                           | 1                                                 | 31                                             | 3.2%                        | 528                      | 7                          | 1%                     |
| 3.Pertussis/Parapertussis        |   | 0                                                             | 24                                              | 0.0%                           | 0                                                 | 4                                              | 0.0%                        | 74                       | 0                          | 0%                     |
| Chlamydia Pneumoniae             |   | 0                                                             | 181                                             | 0.0%                           | 0                                                 | 31                                             | 0.0%                        | 528                      | 0                          | 0%                     |
| nterovirus,CSF                   |   | 0                                                             | 3                                               | 0.0%                           | 0                                                 | 0                                              | -                           | 3                        | 0                          | 0%                     |
| nfluenza A                       |   | 0                                                             | 307                                             | 0.0%                           | 1                                                 | 56                                             | 1.8%                        | 924                      | 5                          | 1%                     |
| nfluenza B                       |   | 0                                                             | 307                                             | 0.0%                           | 0                                                 | 56                                             | 0.0%                        | 924                      | 1                          | 0%                     |
| Mycoplasma Pneumoniae            |   | 0                                                             | 181                                             | 0.0%                           | 0                                                 | 31                                             | 0.0%                        | 528                      | 0                          | 0%                     |