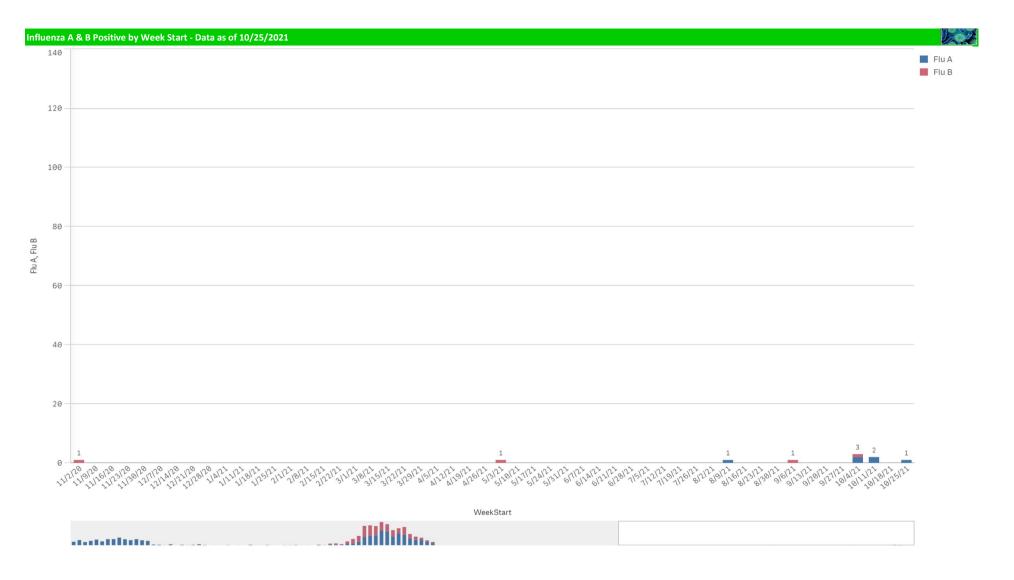

| Component Group                  | Q | Pathogen Positive<br>Previous Week<br>10/18/2021 - 10/24/2021 | Pathogen Tests<br>Previous Week<br>10/18/2021 - | Previous Week<br>Positive Rate | Pathogen Positive<br>Current WTD*<br>10/25/2021 - | Pathogen Tests<br>Current WTD*<br>10/25/2021 - | Current WTD** Positive Rate | Pathogen<br>Tested YTD** | Pathogen Positive<br>YTD** | Positive Rate<br>YTD** |
|----------------------------------|---|---------------------------------------------------------------|-------------------------------------------------|--------------------------------|---------------------------------------------------|------------------------------------------------|-----------------------------|--------------------------|----------------------------|------------------------|
| Totals                           |   | 245                                                           | 6,923                                           | 3.5%                           | 29                                                | 589                                            | 4.9%                        | 21,101                   | 740                        | 4%                     |
| COVID-19(SARS-CoV-2,PCR)         |   | 119                                                           | 6,247                                           | 1.9%                           | 7                                                 | 470                                            | 1.5%                        | 19,136                   | 349                        | 2%                     |
| Human Rhinovirus/Enterovirus     |   | 70                                                            | 181                                             | 38.7%                          | 13                                                | 31                                             | 41.9%                       | 528                      | 197                        | 37%                    |
| RSV                              |   | 43                                                            | 217                                             | 19.8%                          | 5                                                 | 41                                             | 12.2%                       | 658                      | 138                        | 21%                    |
| Parainfluenza                    |   | 11                                                            | 181                                             | 6.1%                           | 1                                                 | 31                                             | 3.2%                        | 528                      | 43                         | 8%                     |
| denovirus                        |   | 4                                                             | 181                                             | 2.2%                           | 2                                                 | 31                                             | 6.5%                        | 528                      | 14                         | 3%                     |
| Human Metapneumovirus            |   | 2                                                             | 181                                             | 1.1%                           | 0                                                 | 31                                             | 0.0%                        | 528                      | 6                          | 1%                     |
| Coronavirus(other than COVID-19) |   | 1                                                             | 181                                             | 0.6%                           | 1                                                 | 31                                             | 3.2%                        | 528                      | 7                          | 1%                     |
| 3.Pertussis/Parapertussis        |   | 0                                                             | 24                                              | 0.0%                           | 0                                                 | 4                                              | 0.0%                        | 74                       | 0                          | 0%                     |
| Chlamydia Pneumoniae             |   | 0                                                             | 181                                             | 0.0%                           | 0                                                 | 31                                             | 0.0%                        | 528                      | 0                          | 0%                     |
| nterovirus,CSF                   |   | 0                                                             | 3                                               | 0.0%                           | 0                                                 | 0                                              | -                           | 3                        | 0                          | 0%                     |
| nfluenza A                       |   | 0                                                             | 307                                             | 0.0%                           | 1                                                 | 56                                             | 1.8%                        | 924                      | 5                          | 1%                     |
| nfluenza B                       |   | 0                                                             | 307                                             | 0.0%                           | 0                                                 | 56                                             | 0.0%                        | 924                      | 1                          | 0%                     |
| Mycoplasma Pneumoniae            |   | 0                                                             | 181                                             | 0.0%                           | 0                                                 | 31                                             | 0.0%                        | 528                      | 0                          | 0%                     |