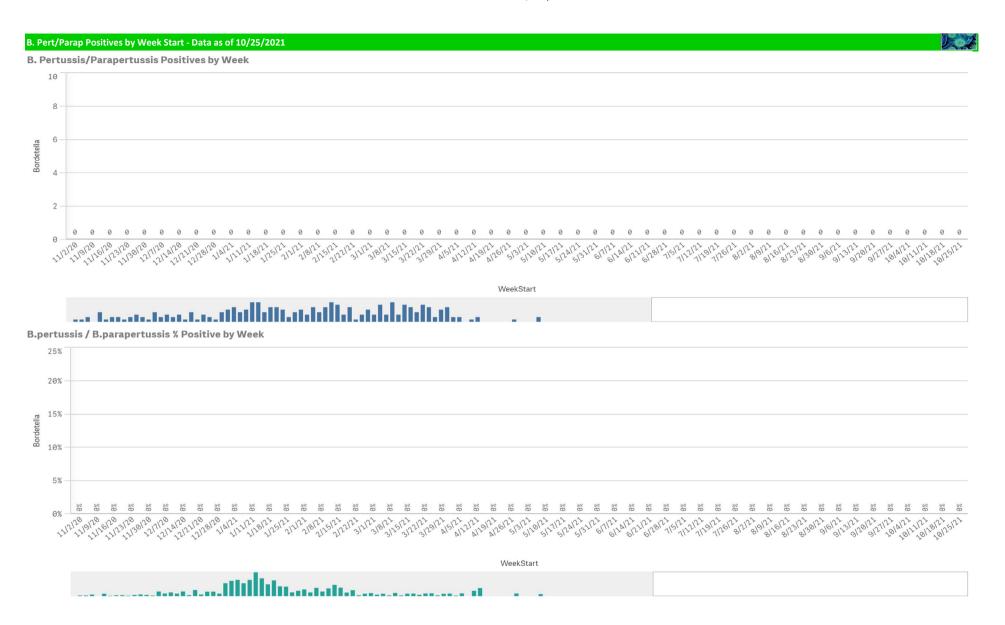

| Component Group                  | Q | Pathogen Positive<br>Previous Week<br>10/18/2021 - 10/24/2021 | Pathogen Tests<br>Previous Week<br>10/18/2021 - | Previous Week<br>Positive Rate | Pathogen Positive<br>Current WTD*<br>10/25/2021 - | Pathogen Tests<br>Current WTD*<br>10/25/2021 - | Current WTD** Positive Rate | Pathogen<br>Tested YTD** | Pathogen Positive<br>YTD** | Positive Rate<br>YTD** |
|----------------------------------|---|---------------------------------------------------------------|-------------------------------------------------|--------------------------------|---------------------------------------------------|------------------------------------------------|-----------------------------|--------------------------|----------------------------|------------------------|
| Totals                           |   | 245                                                           | 6,923                                           | 3.5%                           | 29                                                | 589                                            | 4.9%                        | 21,101                   | 740                        | 4%                     |
| COVID-19(SARS-CoV-2,PCR)         |   | 119                                                           | 6,247                                           | 1.9%                           | 7                                                 | 470                                            | 1.5%                        | 19,136                   | 349                        | 2%                     |
| Human Rhinovirus/Enterovirus     |   | 70                                                            | 181                                             | 38.7%                          | 13                                                | 31                                             | 41.9%                       | 528                      | 197                        | 37%                    |
| RSV                              |   | 43                                                            | 217                                             | 19.8%                          | 5                                                 | 41                                             | 12.2%                       | 658                      | 138                        | 21%                    |
| Parainfluenza                    |   | 11                                                            | 181                                             | 6.1%                           | 1                                                 | 31                                             | 3.2%                        | 528                      | 43                         | 8%                     |
| denovirus                        |   | 4                                                             | 181                                             | 2.2%                           | 2                                                 | 31                                             | 6.5%                        | 528                      | 14                         | 3%                     |
| Human Metapneumovirus            |   | 2                                                             | 181                                             | 1.1%                           | 0                                                 | 31                                             | 0.0%                        | 528                      | 6                          | 1%                     |
| Coronavirus(other than COVID-19) |   | 1                                                             | 181                                             | 0.6%                           | 1                                                 | 31                                             | 3.2%                        | 528                      | 7                          | 1%                     |
| 3.Pertussis/Parapertussis        |   | 0                                                             | 24                                              | 0.0%                           | 0                                                 | 4                                              | 0.0%                        | 74                       | 0                          | 0%                     |
| Chlamydia Pneumoniae             |   | 0                                                             | 181                                             | 0.0%                           | 0                                                 | 31                                             | 0.0%                        | 528                      | 0                          | 0%                     |
| nterovirus,CSF                   |   | 0                                                             | 3                                               | 0.0%                           | 0                                                 | 0                                              | -                           | 3                        | 0                          | 0%                     |
| nfluenza A                       |   | 0                                                             | 307                                             | 0.0%                           | 1                                                 | 56                                             | 1.8%                        | 924                      | 5                          | 1%                     |
| nfluenza B                       |   | 0                                                             | 307                                             | 0.0%                           | 0                                                 | 56                                             | 0.0%                        | 924                      | 1                          | 0%                     |
| Mycoplasma Pneumoniae            |   | 0                                                             | 181                                             | 0.0%                           | 0                                                 | 31                                             | 0.0%                        | 528                      | 0                          | 0%                     |