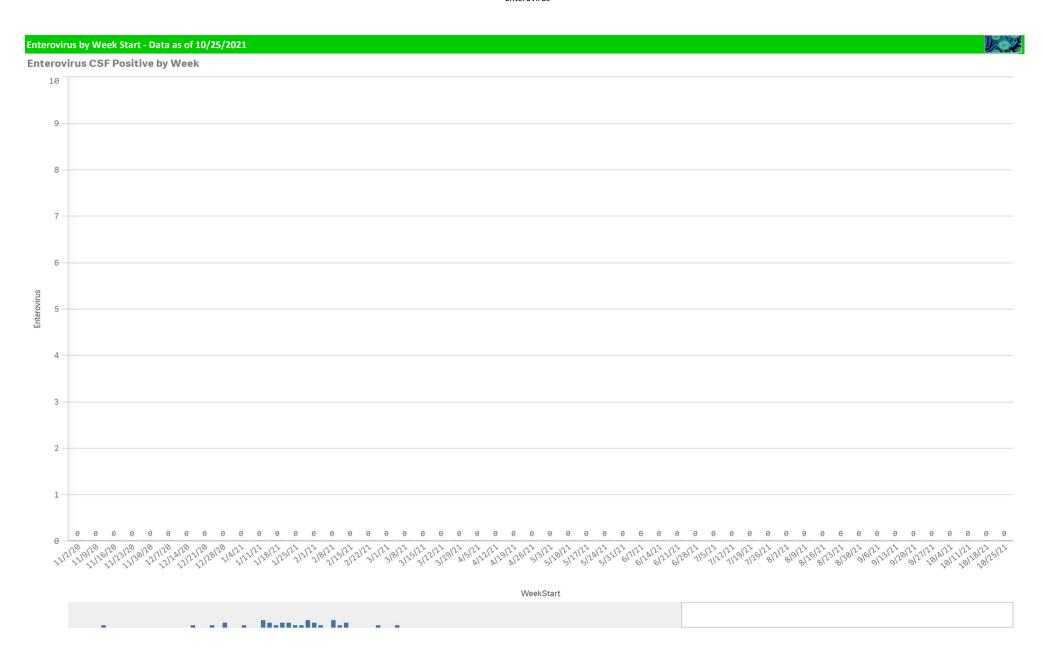

| Component Group                  | Q | Pathogen Positive<br>Previous Week<br>10/18/2021 - 10/24/2021 | Pathogen Tests<br>Previous Week<br>10/18/2021 - | Previous Week<br>Positive Rate | Pathogen Positive<br>Current WTD*<br>10/25/2021 - | Pathogen Tests<br>Current WTD*<br>10/25/2021 - | Current WTD** Positive Rate | Pathogen<br>Tested YTD** | Pathogen Positive<br>YTD** | Positive Rate<br>YTD** |
|----------------------------------|---|---------------------------------------------------------------|-------------------------------------------------|--------------------------------|---------------------------------------------------|------------------------------------------------|-----------------------------|--------------------------|----------------------------|------------------------|
| Totals                           |   | 245                                                           | 6,923                                           | 3.5%                           | 29                                                | 589                                            | 4.9%                        | 21,101                   | 740                        | 4%                     |
| COVID-19(SARS-CoV-2,PCR)         |   | 119                                                           | 6,247                                           | 1.9%                           | 7                                                 | 470                                            | 1.5%                        | 19,136                   | 349                        | 2%                     |
| Human Rhinovirus/Enterovirus     |   | 70                                                            | 181                                             | 38.7%                          | 13                                                | 31                                             | 41.9%                       | 528                      | 197                        | 37%                    |
| RSV                              |   | 43                                                            | 217                                             | 19.8%                          | 5                                                 | 41                                             | 12.2%                       | 658                      | 138                        | 21%                    |
| Parainfluenza                    |   | 11                                                            | 181                                             | 6.1%                           | 1                                                 | 31                                             | 3.2%                        | 528                      | 43                         | 8%                     |
| denovirus                        |   | 4                                                             | 181                                             | 2.2%                           | 2                                                 | 31                                             | 6.5%                        | 528                      | 14                         | 3%                     |
| Human Metapneumovirus            |   | 2                                                             | 181                                             | 1.1%                           | 0                                                 | 31                                             | 0.0%                        | 528                      | 6                          | 1%                     |
| Coronavirus(other than COVID-19) |   | 1                                                             | 181                                             | 0.6%                           | 1                                                 | 31                                             | 3.2%                        | 528                      | 7                          | 1%                     |
| 3.Pertussis/Parapertussis        |   | 0                                                             | 24                                              | 0.0%                           | 0                                                 | 4                                              | 0.0%                        | 74                       | 0                          | 0%                     |
| Chlamydia Pneumoniae             |   | 0                                                             | 181                                             | 0.0%                           | 0                                                 | 31                                             | 0.0%                        | 528                      | 0                          | 0%                     |
| nterovirus,CSF                   |   | 0                                                             | 3                                               | 0.0%                           | 0                                                 | 0                                              | -                           | 3                        | 0                          | 0%                     |
| nfluenza A                       |   | 0                                                             | 307                                             | 0.0%                           | 1                                                 | 56                                             | 1.8%                        | 924                      | 5                          | 1%                     |
| nfluenza B                       |   | 0                                                             | 307                                             | 0.0%                           | 0                                                 | 56                                             | 0.0%                        | 924                      | 1                          | 0%                     |
| Mycoplasma Pneumoniae            |   | 0                                                             | 181                                             | 0.0%                           | 0                                                 | 31                                             | 0.0%                        | 528                      | 0                          | 0%                     |