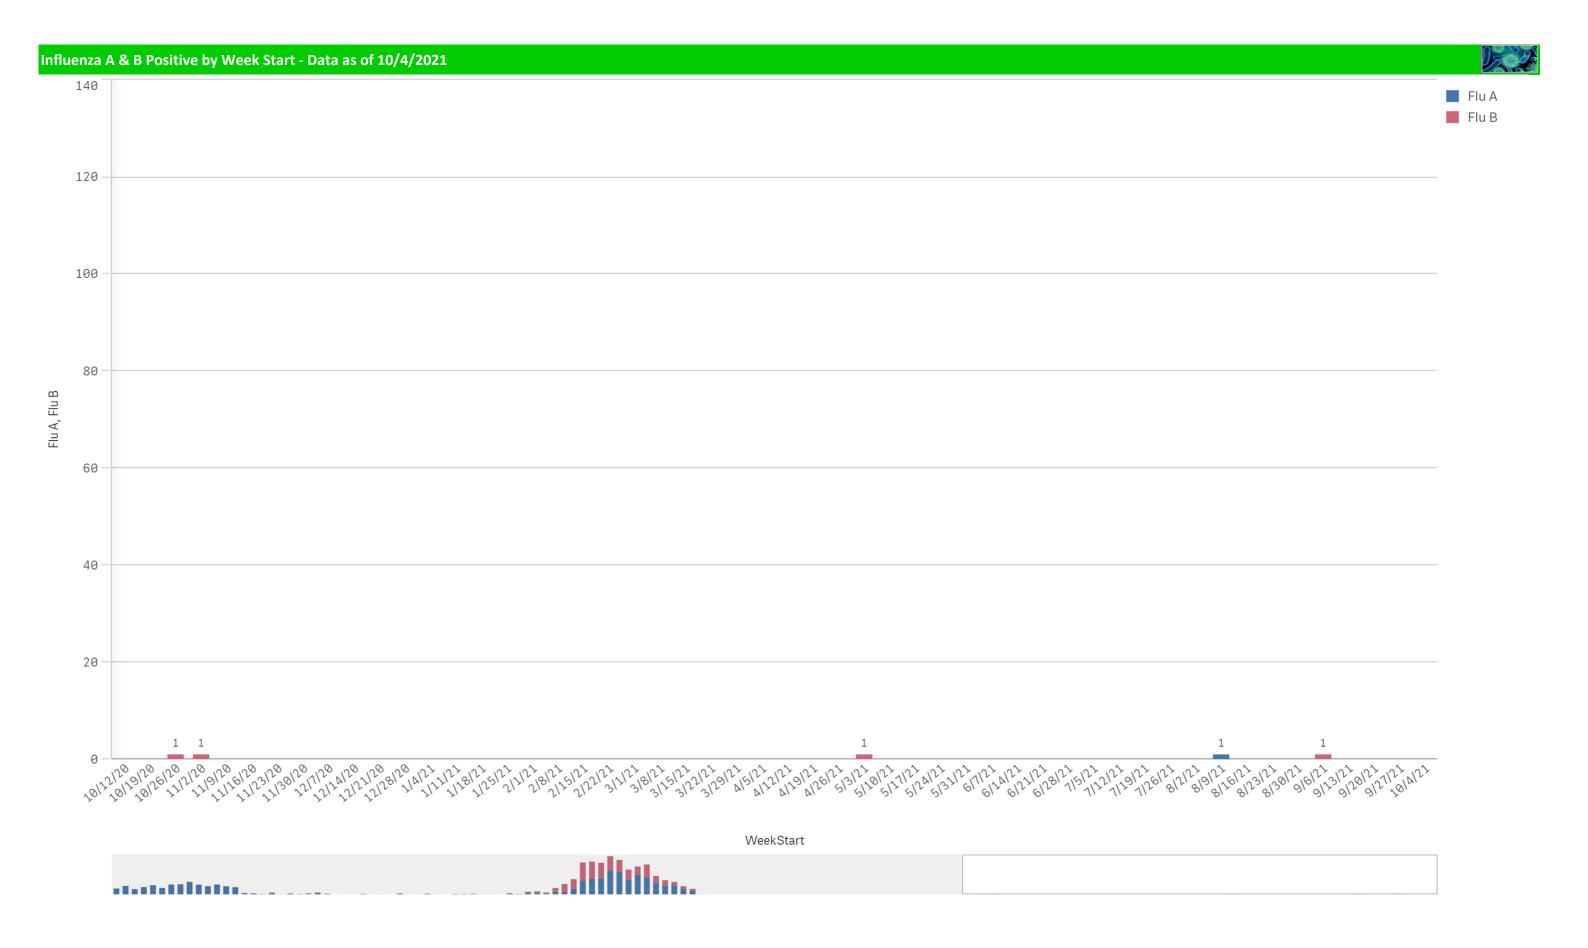

| Component Group                  | Pathogen Positive<br>Previous Week<br>9/27/2021 - 10/3/2021 | Pathogen Tests<br>Previous Week<br>9/27/2021 - 10/3/2021 | Previous Week<br>Positive Rate | Pathogen Positive<br>Current WTD*<br>10/4/2021 - 10/10/2021 | Pathogen Tests<br>Current WTD*<br>10/4/2021 - 10/10/2021 | Current WTD** Positive Rate | Pathogen<br>Tested YTD** | Pathogen Positive<br>YTD** | Positive Rate<br>YTD** |
|----------------------------------|-------------------------------------------------------------|----------------------------------------------------------|--------------------------------|-------------------------------------------------------------|----------------------------------------------------------|-----------------------------|--------------------------|----------------------------|------------------------|
| Totals                           | 253                                                         | 7,125                                                    | 3.6%                           | 29                                                          | 597                                                      | 4.9%                        | 597                      | 29                         | 5%                     |
| COVID-19(SARS-CoV-2,PCR)         | 148                                                         | 6,562                                                    | 2.3%                           | 12                                                          | 523                                                      | 2.3%                        | 523                      | 12                         | 2%                     |
| Human Rhinovirus/Enterovirus     | 63                                                          | 154                                                      | 40.9%                          | 7                                                           | 19                                                       | 36.8%                       | 19                       | 7                          | 37%                    |
| RSV                              | 32                                                          | 183                                                      | 17.5%                          | 8                                                           | 27                                                       | 29.6%                       | 27                       | 8                          | 30%                    |
| Parainfluenza                    | 8                                                           | 154                                                      | 5.2%                           | 4                                                           | 19                                                       | 21.1%                       | 19                       | 4                          | 21%                    |
| Adenovirus                       | 6                                                           | 154                                                      | 3.9%                           | 0                                                           | 19                                                       | 0.0%                        | 19                       | 0                          | 0%                     |
| Coronavirus(other than COVID-19) | 1                                                           | 154                                                      | 0.6%                           | 0                                                           | 19                                                       | 0.0%                        | 19                       | 0                          | 0%                     |
| B.Pertussis/Parapertussis        | 0                                                           | 15                                                       | 0.0%                           | 0                                                           | 3                                                        | 0.0%                        | 3                        | 0                          | 0%                     |
| Chlamydia Pneumoniae             | 0                                                           | 154                                                      | 0.0%                           | 0                                                           | 19                                                       | 0.0%                        | 19                       | 0                          | 0%                     |
| Enterovirus,CSF                  | 0                                                           | 1                                                        | 0.0%                           | 0                                                           | 0                                                        | -                           | 0                        | 0                          | -                      |
| Human Metapneumovirus            | 0                                                           | 154                                                      | 0.0%                           | 0                                                           | 19                                                       | 0.0%                        | 19                       | 0                          | 0%                     |
| Influenza A                      | 0                                                           | 296                                                      | 0.0%                           | 0                                                           | 39                                                       | 0.0%                        | 39                       | 0                          | 0%                     |
| Influenza B                      | 0                                                           | 296                                                      | 0.0%                           | 0                                                           | 39                                                       | 0.0%                        | 39                       | 0                          | 0%                     |
| Mycoplasma Pneumoniae            | 0                                                           | 154                                                      | 0.0%                           | 0                                                           | 19                                                       | 0.0%                        | 19                       | 0                          | 0%                     |