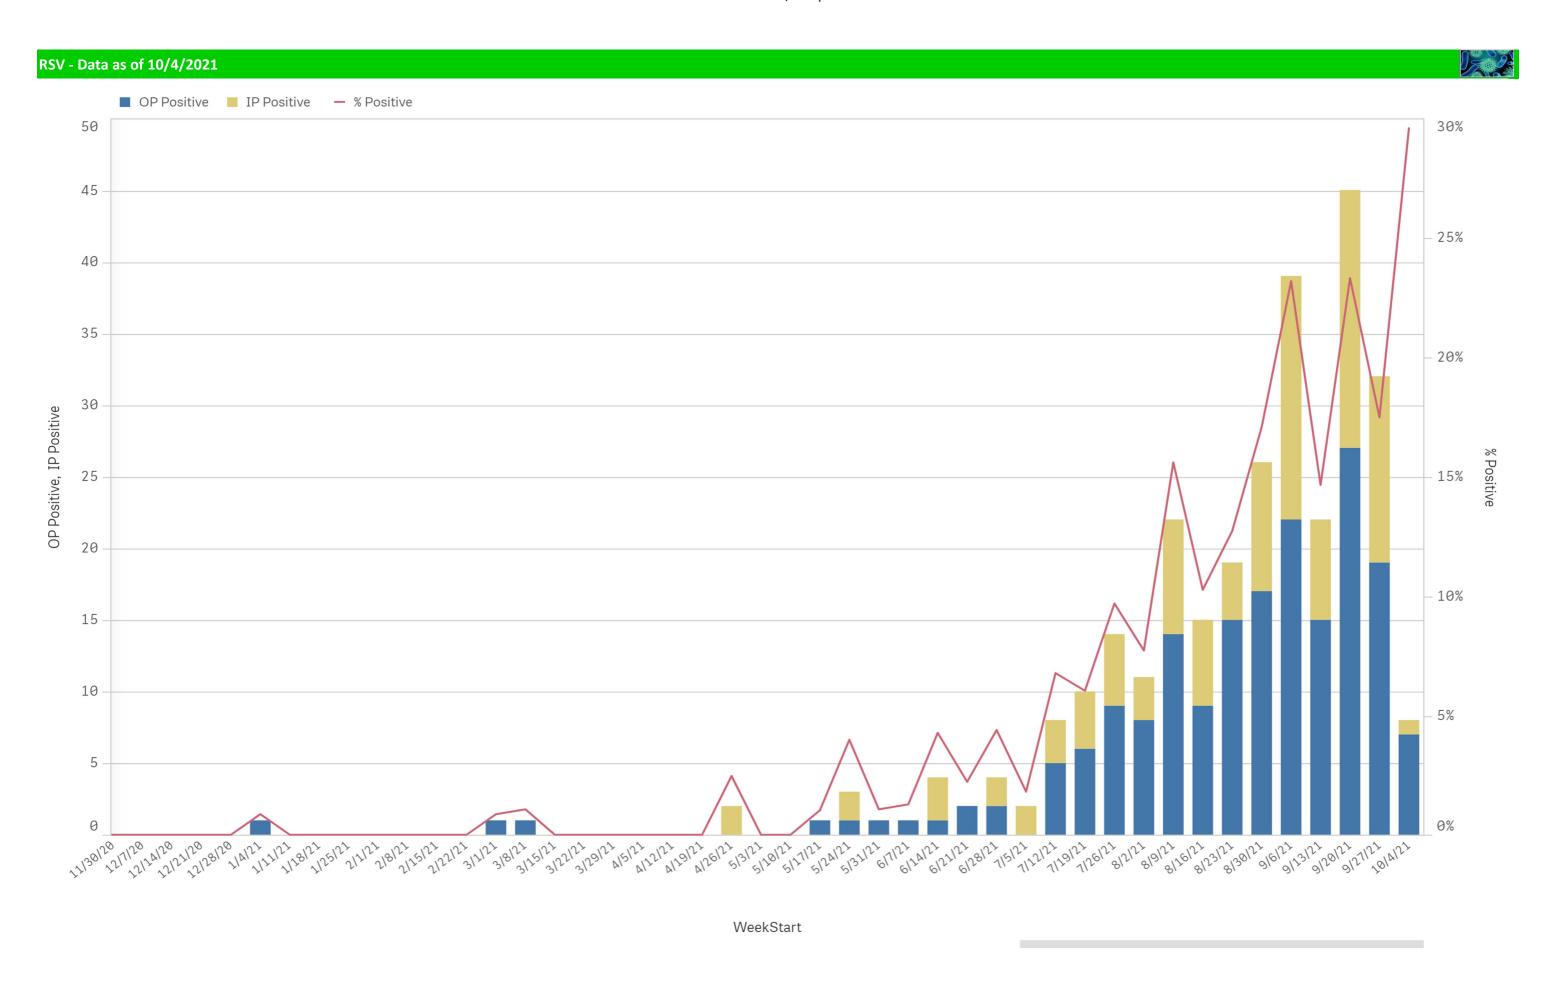

| Component Group                  | Pathogen Positive<br>Previous Week<br>9/27/2021 - 10/3/2021 | Pathogen Tests<br>Previous Week<br>9/27/2021 - 10/3/2021 | Previous Week<br>Positive Rate | Pathogen Positive<br>Current WTD*<br>10/4/2021 - 10/10/2021 | Pathogen Tests<br>Current WTD*<br>10/4/2021 - 10/10/2021 | Current WTD** Positive Rate | Pathogen<br>Tested YTD** | Pathogen Positive<br>YTD** | Positive Rate<br>YTD** |
|----------------------------------|-------------------------------------------------------------|----------------------------------------------------------|--------------------------------|-------------------------------------------------------------|----------------------------------------------------------|-----------------------------|--------------------------|----------------------------|------------------------|
| Totals                           | 253                                                         | 7,125                                                    | 3.6%                           | 29                                                          | 597                                                      | 4.9%                        | 597                      | 29                         | 5%                     |
| COVID-19(SARS-CoV-2,PCR)         | 148                                                         | 6,562                                                    | 2.3%                           | 12                                                          | 523                                                      | 2.3%                        | 523                      | 12                         | 2%                     |
| Human Rhinovirus/Enterovirus     | 63                                                          | 154                                                      | 40.9%                          | 7                                                           | 19                                                       | 36.8%                       | 19                       | 7                          | 37%                    |
| RSV                              | 32                                                          | 183                                                      | 17.5%                          | 8                                                           | 27                                                       | 29.6%                       | 27                       | 8                          | 30%                    |
| Parainfluenza                    | 8                                                           | 154                                                      | 5.2%                           | 4                                                           | 19                                                       | 21.1%                       | 19                       | 4                          | 21%                    |
| Adenovirus                       | 6                                                           | 154                                                      | 3.9%                           | 0                                                           | 19                                                       | 0.0%                        | 19                       | 0                          | 0%                     |
| Coronavirus(other than COVID-19) | 1                                                           | 154                                                      | 0.6%                           | 0                                                           | 19                                                       | 0.0%                        | 19                       | 0                          | 0%                     |
| B.Pertussis/Parapertussis        | 0                                                           | 15                                                       | 0.0%                           | 0                                                           | 3                                                        | 0.0%                        | 3                        | 0                          | 0%                     |
| Chlamydia Pneumoniae             | 0                                                           | 154                                                      | 0.0%                           | 0                                                           | 19                                                       | 0.0%                        | 19                       | 0                          | 0%                     |
| Enterovirus,CSF                  | 0                                                           | 1                                                        | 0.0%                           | 0                                                           | 0                                                        | -                           | 0                        | 0                          | -                      |
| Human Metapneumovirus            | 0                                                           | 154                                                      | 0.0%                           | 0                                                           | 19                                                       | 0.0%                        | 19                       | 0                          | 0%                     |
| Influenza A                      | 0                                                           | 296                                                      | 0.0%                           | 0                                                           | 39                                                       | 0.0%                        | 39                       | 0                          | 0%                     |
| Influenza B                      | 0                                                           | 296                                                      | 0.0%                           | 0                                                           | 39                                                       | 0.0%                        | 39                       | 0                          | 0%                     |
| Mycoplasma Pneumoniae            | 0                                                           | 154                                                      | 0.0%                           | 0                                                           | 19                                                       | 0.0%                        | 19                       | 0                          | 0%                     |