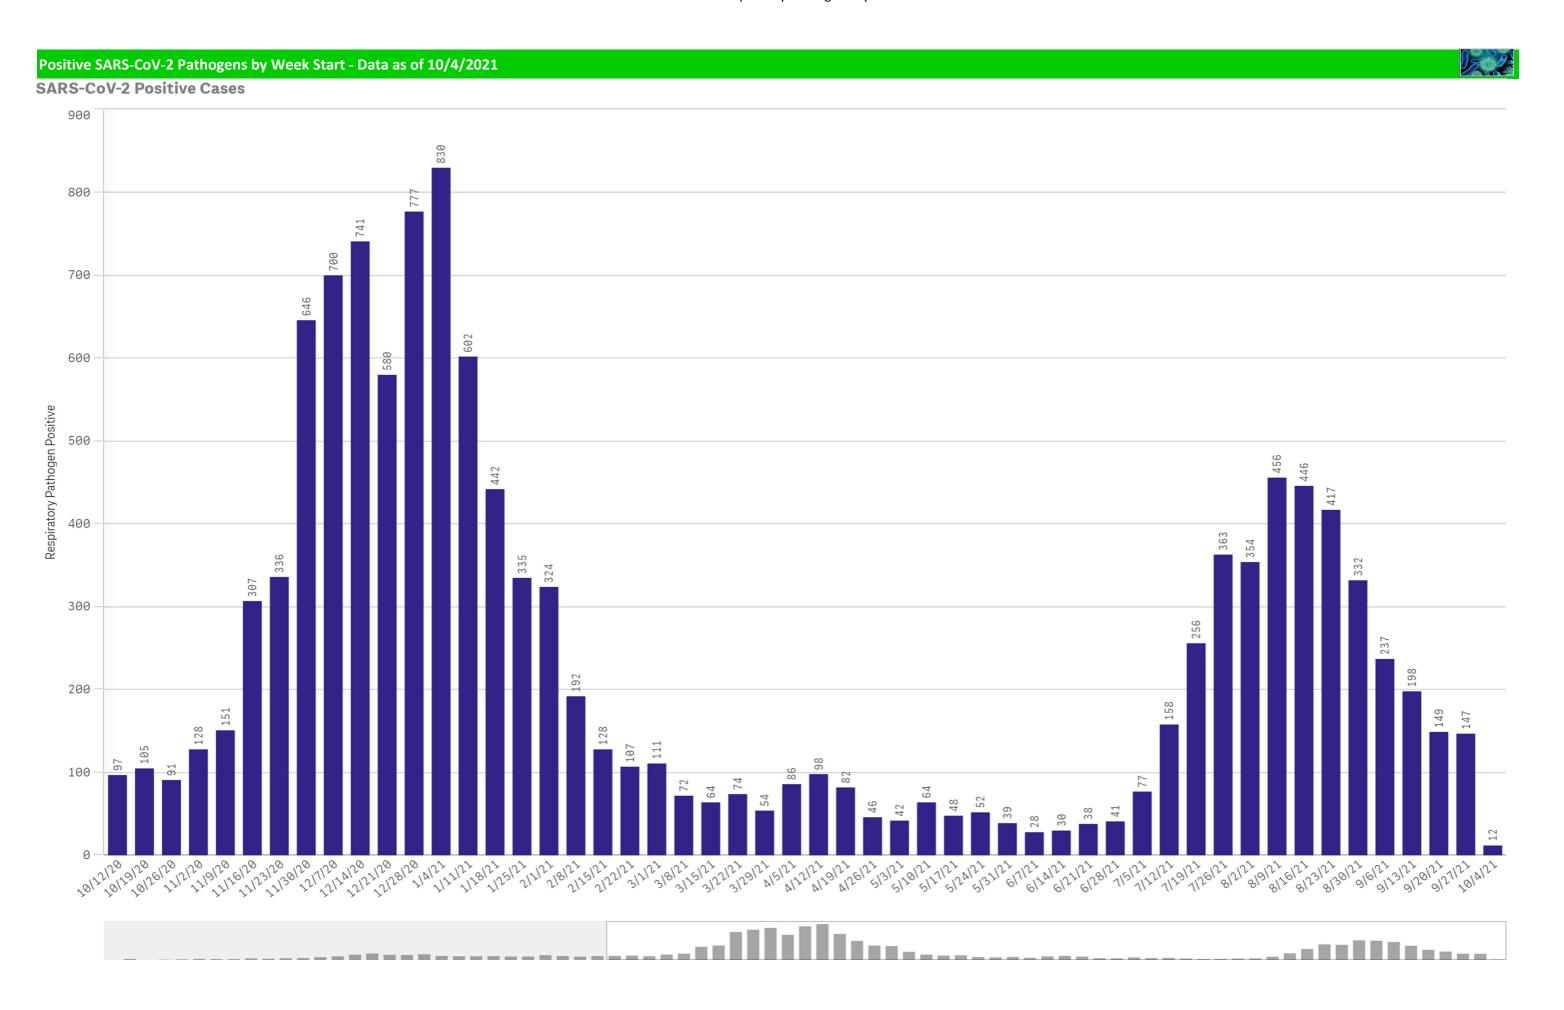

| Component Group                  | Pathogen Positive<br>Previous Week<br>9/27/2021 - 10/3/2021 | Pathogen Tests<br>Previous Week<br>9/27/2021 - 10/3/2021 | Previous Week<br>Positive Rate | Pathogen Positive<br>Current WTD*<br>10/4/2021 - 10/10/2021 | Pathogen Tests<br>Current WTD*<br>10/4/2021 - 10/10/2021 | Current WTD** Positive Rate | Pathogen<br>Tested YTD** | Pathogen Positive<br>YTD** | Positive Rate<br>YTD** |
|----------------------------------|-------------------------------------------------------------|----------------------------------------------------------|--------------------------------|-------------------------------------------------------------|----------------------------------------------------------|-----------------------------|--------------------------|----------------------------|------------------------|
| Totals                           | 253                                                         | 7,125                                                    | 3.6%                           | 29                                                          | 597                                                      | 4.9%                        | 597                      | 29                         | 5%                     |
| COVID-19(SARS-CoV-2,PCR)         | 148                                                         | 6,562                                                    | 2.3%                           | 12                                                          | 523                                                      | 2.3%                        | 523                      | 12                         | 2%                     |
| Human Rhinovirus/Enterovirus     | 63                                                          | 154                                                      | 40.9%                          | 7                                                           | 19                                                       | 36.8%                       | 19                       | 7                          | 37%                    |
| RSV                              | 32                                                          | 183                                                      | 17.5%                          | 8                                                           | 27                                                       | 29.6%                       | 27                       | 8                          | 30%                    |
| Parainfluenza                    | 8                                                           | 154                                                      | 5.2%                           | 4                                                           | 19                                                       | 21.1%                       | 19                       | 4                          | 21%                    |
| Adenovirus                       | 6                                                           | 154                                                      | 3.9%                           | 0                                                           | 19                                                       | 0.0%                        | 19                       | 0                          | 0%                     |
| Coronavirus(other than COVID-19) | 1                                                           | 154                                                      | 0.6%                           | 0                                                           | 19                                                       | 0.0%                        | 19                       | 0                          | 0%                     |
| B.Pertussis/Parapertussis        | 0                                                           | 15                                                       | 0.0%                           | 0                                                           | 3                                                        | 0.0%                        | 3                        | 0                          | 0%                     |
| Chlamydia Pneumoniae             | 0                                                           | 154                                                      | 0.0%                           | 0                                                           | 19                                                       | 0.0%                        | 19                       | 0                          | 0%                     |
| Enterovirus,CSF                  | 0                                                           | 1                                                        | 0.0%                           | 0                                                           | 0                                                        | -                           | 0                        | 0                          | -                      |
| Human Metapneumovirus            | 0                                                           | 154                                                      | 0.0%                           | 0                                                           | 19                                                       | 0.0%                        | 19                       | 0                          | 0%                     |
| Influenza A                      | 0                                                           | 296                                                      | 0.0%                           | 0                                                           | 39                                                       | 0.0%                        | 39                       | 0                          | 0%                     |
| Influenza B                      | 0                                                           | 296                                                      | 0.0%                           | 0                                                           | 39                                                       | 0.0%                        | 39                       | 0                          | 0%                     |
| Mycoplasma Pneumoniae            | 0                                                           | 154                                                      | 0.0%                           | 0                                                           | 19                                                       | 0.0%                        | 19                       | 0                          | 0%                     |