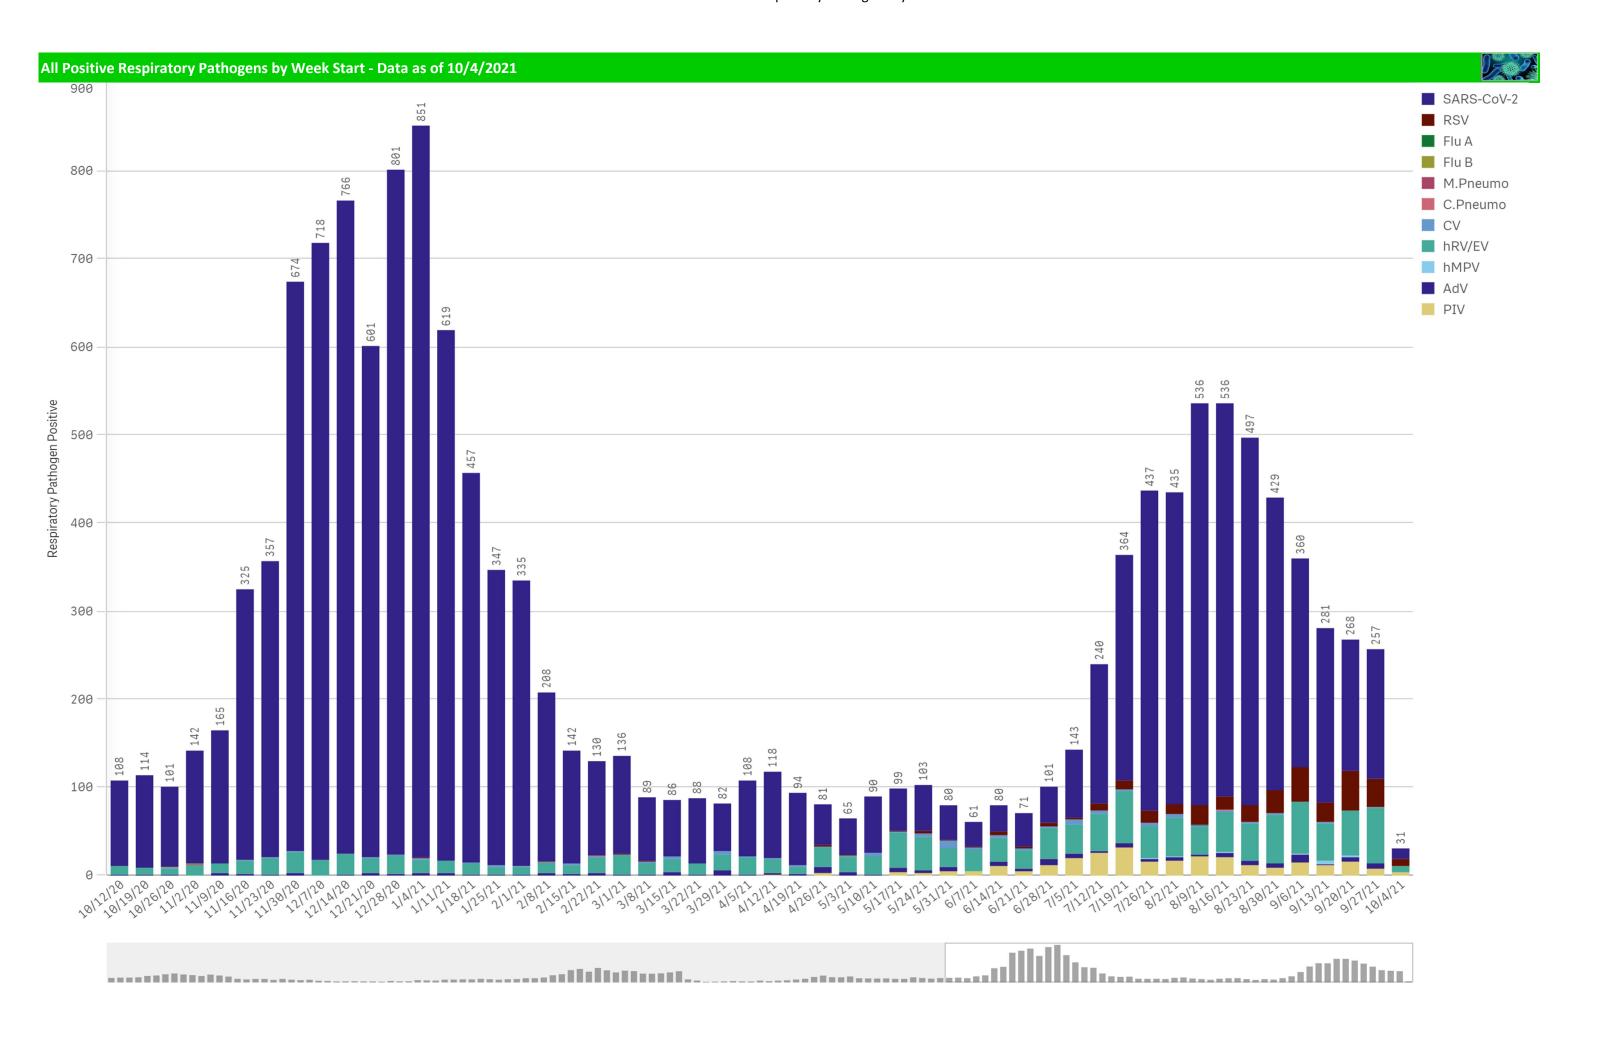

| Component Group                  | Pathogen Positive<br>Previous Week<br>9/27/2021 - 10/3/2021 | Pathogen Tests<br>Previous Week<br>9/27/2021 - 10/3/2021 | Previous Week<br>Positive Rate | Pathogen Positive<br>Current WTD*<br>10/4/2021 - 10/10/2021 | Pathogen Tests<br>Current WTD*<br>10/4/2021 - 10/10/2021 | Current WTD** Positive Rate | Pathogen<br>Tested YTD** | Pathogen Positive<br>YTD** | Positive Rate<br>YTD** |
|----------------------------------|-------------------------------------------------------------|----------------------------------------------------------|--------------------------------|-------------------------------------------------------------|----------------------------------------------------------|-----------------------------|--------------------------|----------------------------|------------------------|
| Totals                           | 253                                                         | 7,125                                                    | 3.6%                           | 29                                                          | 597                                                      | 4.9%                        | 597                      | 29                         | 5%                     |
| COVID-19(SARS-CoV-2,PCR)         | 148                                                         | 6,562                                                    | 2.3%                           | 12                                                          | 523                                                      | 2.3%                        | 523                      | 12                         | 2%                     |
| Human Rhinovirus/Enterovirus     | 63                                                          | 154                                                      | 40.9%                          | 7                                                           | 19                                                       | 36.8%                       | 19                       | 7                          | 37%                    |
| RSV                              | 32                                                          | 183                                                      | 17.5%                          | 8                                                           | 27                                                       | 29.6%                       | 27                       | 8                          | 30%                    |
| Parainfluenza                    | 8                                                           | 154                                                      | 5.2%                           | 4                                                           | 19                                                       | 21.1%                       | 19                       | 4                          | 21%                    |
| Adenovirus                       | 6                                                           | 154                                                      | 3.9%                           | 0                                                           | 19                                                       | 0.0%                        | 19                       | 0                          | 0%                     |
| Coronavirus(other than COVID-19) | 1                                                           | 154                                                      | 0.6%                           | 0                                                           | 19                                                       | 0.0%                        | 19                       | 0                          | 0%                     |
| B.Pertussis/Parapertussis        | 0                                                           | 15                                                       | 0.0%                           | 0                                                           | 3                                                        | 0.0%                        | 3                        | 0                          | 0%                     |
| Chlamydia Pneumoniae             | 0                                                           | 154                                                      | 0.0%                           | 0                                                           | 19                                                       | 0.0%                        | 19                       | 0                          | 0%                     |
| Enterovirus,CSF                  | 0                                                           | 1                                                        | 0.0%                           | 0                                                           | 0                                                        | -                           | 0                        | 0                          | -                      |
| Human Metapneumovirus            | 0                                                           | 154                                                      | 0.0%                           | 0                                                           | 19                                                       | 0.0%                        | 19                       | 0                          | 0%                     |
| Influenza A                      | 0                                                           | 296                                                      | 0.0%                           | 0                                                           | 39                                                       | 0.0%                        | 39                       | 0                          | 0%                     |
| Influenza B                      | 0                                                           | 296                                                      | 0.0%                           | 0                                                           | 39                                                       | 0.0%                        | 39                       | 0                          | 0%                     |
| Mycoplasma Pneumoniae            | 0                                                           | 154                                                      | 0.0%                           | 0                                                           | 19                                                       | 0.0%                        | 19                       | 0                          | 0%                     |