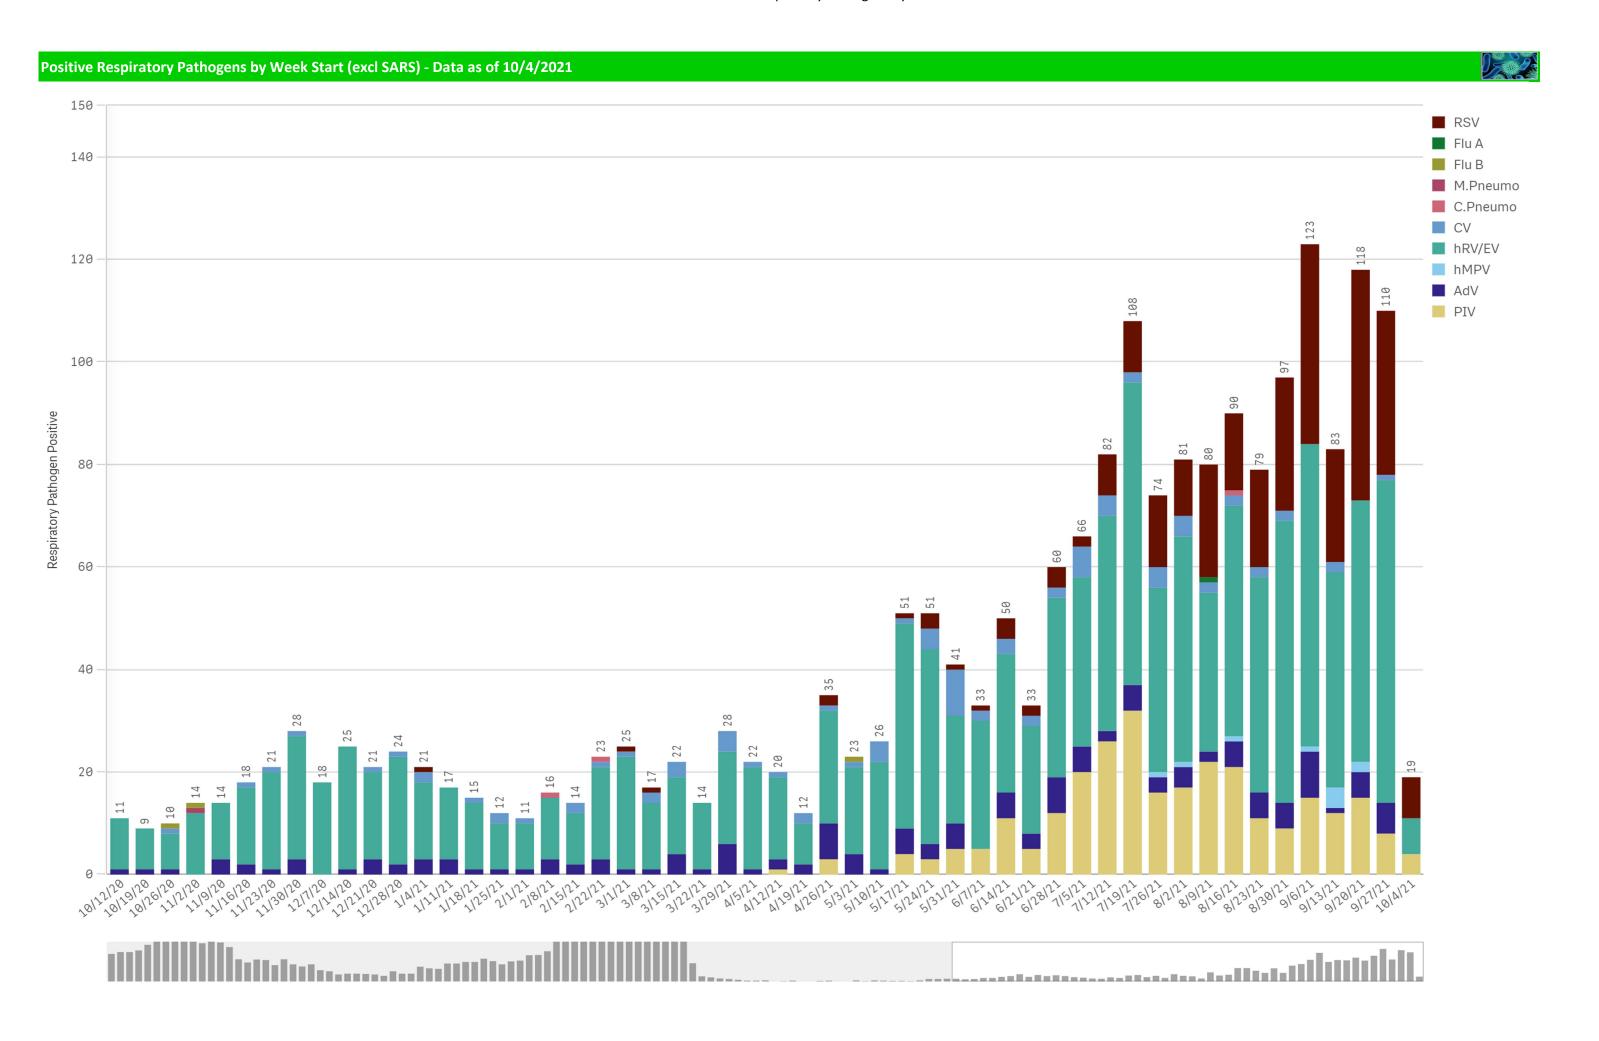

| Component Group                  | Pathogen Positive<br>Previous Week<br>9/27/2021 - 10/3/2021 | Pathogen Tests<br>Previous Week<br>9/27/2021 - 10/3/2021 | Previous Week<br>Positive Rate | Pathogen Positive<br>Current WTD*<br>10/4/2021 - 10/10/2021 | Pathogen Tests<br>Current WTD*<br>10/4/2021 - 10/10/2021 | Current WTD** Positive Rate | Pathogen<br>Tested YTD** | Pathogen Positive<br>YTD** | Positive Rate<br>YTD** |
|----------------------------------|-------------------------------------------------------------|----------------------------------------------------------|--------------------------------|-------------------------------------------------------------|----------------------------------------------------------|-----------------------------|--------------------------|----------------------------|------------------------|
| Totals                           | 253                                                         | 7,125                                                    | 3.6%                           | 29                                                          | 597                                                      | 4.9%                        | 597                      | 29                         | 5%                     |
| COVID-19(SARS-CoV-2,PCR)         | 148                                                         | 6,562                                                    | 2.3%                           | 12                                                          | 523                                                      | 2.3%                        | 523                      | 12                         | 2%                     |
| Human Rhinovirus/Enterovirus     | 63                                                          | 154                                                      | 40.9%                          | 7                                                           | 19                                                       | 36.8%                       | 19                       | 7                          | 37%                    |
| RSV                              | 32                                                          | 183                                                      | 17.5%                          | 8                                                           | 27                                                       | 29.6%                       | 27                       | 8                          | 30%                    |
| Parainfluenza                    | 8                                                           | 154                                                      | 5.2%                           | 4                                                           | 19                                                       | 21.1%                       | 19                       | 4                          | 21%                    |
| Adenovirus                       | 6                                                           | 154                                                      | 3.9%                           | 0                                                           | 19                                                       | 0.0%                        | 19                       | 0                          | 0%                     |
| Coronavirus(other than COVID-19) | 1                                                           | 154                                                      | 0.6%                           | 0                                                           | 19                                                       | 0.0%                        | 19                       | 0                          | 0%                     |
| B.Pertussis/Parapertussis        | 0                                                           | 15                                                       | 0.0%                           | 0                                                           | 3                                                        | 0.0%                        | 3                        | 0                          | 0%                     |
| Chlamydia Pneumoniae             | 0                                                           | 154                                                      | 0.0%                           | 0                                                           | 19                                                       | 0.0%                        | 19                       | 0                          | 0%                     |
| Enterovirus,CSF                  | 0                                                           | 1                                                        | 0.0%                           | 0                                                           | 0                                                        | -                           | 0                        | 0                          | -                      |
| Human Metapneumovirus            | 0                                                           | 154                                                      | 0.0%                           | 0                                                           | 19                                                       | 0.0%                        | 19                       | 0                          | 0%                     |
| Influenza A                      | 0                                                           | 296                                                      | 0.0%                           | 0                                                           | 39                                                       | 0.0%                        | 39                       | 0                          | 0%                     |
| Influenza B                      | 0                                                           | 296                                                      | 0.0%                           | 0                                                           | 39                                                       | 0.0%                        | 39                       | 0                          | 0%                     |
| Mycoplasma Pneumoniae            | 0                                                           | 154                                                      | 0.0%                           | 0                                                           | 19                                                       | 0.0%                        | 19                       | 0                          | 0%                     |