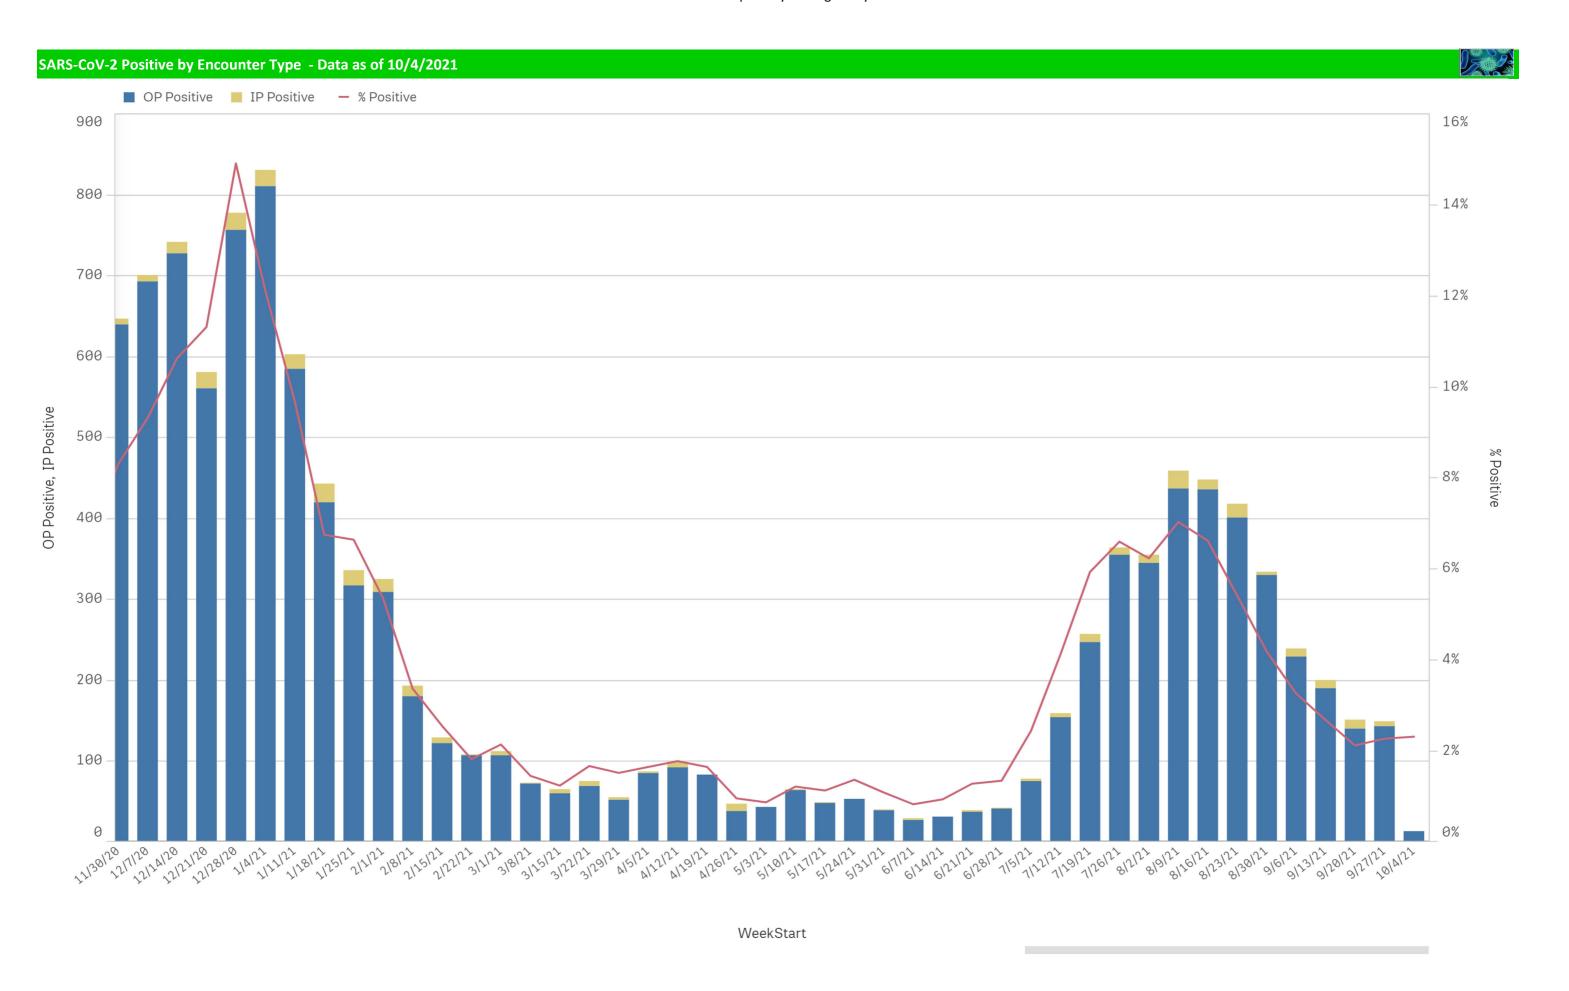

| Component Group                  | Pathogen Positive<br>Previous Week<br>9/27/2021 - 10/3/2021 | Pathogen Tests<br>Previous Week<br>9/27/2021 - 10/3/2021 | Previous Week<br>Positive Rate | Pathogen Positive<br>Current WTD*<br>10/4/2021 - 10/10/2021 | Pathogen Tests<br>Current WTD*<br>10/4/2021 - 10/10/2021 | Current WTD** Positive Rate | Pathogen<br>Tested YTD** | Pathogen Positive<br>YTD** | Positive Rate<br>YTD** |
|----------------------------------|-------------------------------------------------------------|----------------------------------------------------------|--------------------------------|-------------------------------------------------------------|----------------------------------------------------------|-----------------------------|--------------------------|----------------------------|------------------------|
| Totals                           | 253                                                         | 7,125                                                    | 3.6%                           | 29                                                          | 597                                                      | 4.9%                        | 597                      | 29                         | 5%                     |
| COVID-19(SARS-CoV-2,PCR)         | 148                                                         | 6,562                                                    | 2.3%                           | 12                                                          | 523                                                      | 2.3%                        | 523                      | 12                         | 2%                     |
| Human Rhinovirus/Enterovirus     | 63                                                          | 154                                                      | 40.9%                          | 7                                                           | 19                                                       | 36.8%                       | 19                       | 7                          | 37%                    |
| RSV                              | 32                                                          | 183                                                      | 17.5%                          | 8                                                           | 27                                                       | 29.6%                       | 27                       | 8                          | 30%                    |
| Parainfluenza                    | 8                                                           | 154                                                      | 5.2%                           | 4                                                           | 19                                                       | 21.1%                       | 19                       | 4                          | 21%                    |
| Adenovirus                       | 6                                                           | 154                                                      | 3.9%                           | 0                                                           | 19                                                       | 0.0%                        | 19                       | 0                          | 0%                     |
| Coronavirus(other than COVID-19) | 1                                                           | 154                                                      | 0.6%                           | 0                                                           | 19                                                       | 0.0%                        | 19                       | 0                          | 0%                     |
| B.Pertussis/Parapertussis        | 0                                                           | 15                                                       | 0.0%                           | 0                                                           | 3                                                        | 0.0%                        | 3                        | 0                          | 0%                     |
| Chlamydia Pneumoniae             | 0                                                           | 154                                                      | 0.0%                           | 0                                                           | 19                                                       | 0.0%                        | 19                       | 0                          | 0%                     |
| Enterovirus,CSF                  | 0                                                           | 1                                                        | 0.0%                           | 0                                                           | 0                                                        | -                           | 0                        | 0                          | -                      |
| Human Metapneumovirus            | 0                                                           | 154                                                      | 0.0%                           | 0                                                           | 19                                                       | 0.0%                        | 19                       | 0                          | 0%                     |
| Influenza A                      | 0                                                           | 296                                                      | 0.0%                           | 0                                                           | 39                                                       | 0.0%                        | 39                       | 0                          | 0%                     |
| Influenza B                      | 0                                                           | 296                                                      | 0.0%                           | 0                                                           | 39                                                       | 0.0%                        | 39                       | 0                          | 0%                     |
| Mycoplasma Pneumoniae            | 0                                                           | 154                                                      | 0.0%                           | 0                                                           | 19                                                       | 0.0%                        | 19                       | 0                          | 0%                     |