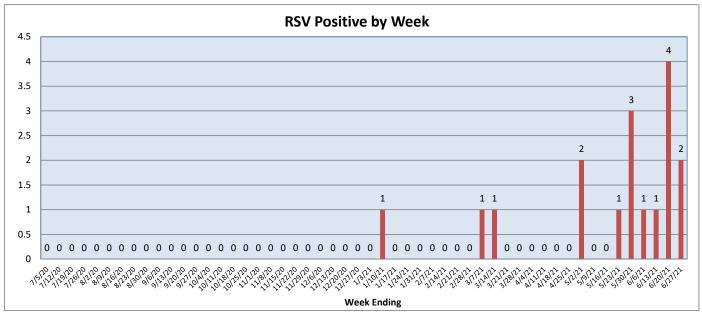

June 21 - June 27, 2021

| Pathogen                          | Positive Tests<br>Current Week | Total Tests<br>Current Week | Positive Tests<br>YTD* |
|-----------------------------------|--------------------------------|-----------------------------|------------------------|
| RSV                               | 2                              | 90                          | 17                     |
| Influenza A                       | 0                              | 417                         | 0                      |
| Influenza B                       | 0                              |                             | 3                      |
| Parainfluenza                     | 5                              | 81                          | 38                     |
| Adenovirus                        | 3                              |                             | 86                     |
| Human Rhinovirus/Enterovirus      | 21                             |                             | 651                    |
| Human Metapneumovirus             | 0                              |                             | 0                      |
| Coronavirus (other than COVID-19) | 2                              |                             | 56                     |
| Mycoplasma pneumoniae             | 0                              |                             | 1                      |
| Chlamydia pneumoniae              | 0                              |                             | 2                      |
| COVID-19 (SARS-CoV-2, PCR) **     | 38                             | 2983                        |                        |
| B. pertussis/parapertussis        | 0                              | 26                          | 0                      |
| Enterovirus, CSF                  | 0                              | 1                           | 0                      |