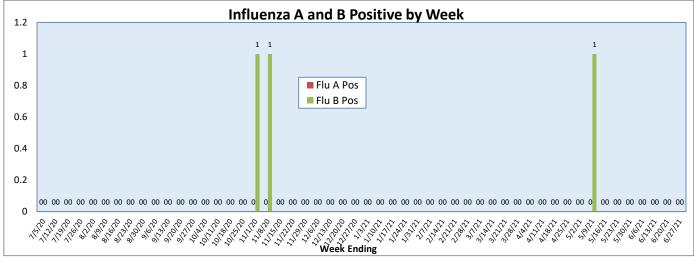

June 21 - June 27, 2021

| Pathogen                          | Positive Tests<br>Current Week | Total Tests<br>Current Week | Positive Tests<br>YTD* |
|-----------------------------------|--------------------------------|-----------------------------|------------------------|
| RSV                               | 2                              | 90                          | 17                     |
| Influenza A                       | 0                              | 417                         | 0                      |
| Influenza B                       | 0                              |                             | 3                      |
| Parainfluenza                     | 5                              | 81                          | 38                     |
| Adenovirus                        | 3                              |                             | 86                     |
| Human Rhinovirus/Enterovirus      | 21                             |                             | 651                    |
| Human Metapneumovirus             | 0                              |                             | 0                      |
| Coronavirus (other than COVID-19) | 2                              |                             | 56                     |
| Mycoplasma pneumoniae             | 0                              |                             | 1                      |
| Chlamydia pneumoniae              | 0                              |                             | 2                      |
| COVID-19 (SARS-CoV-2, PCR) **     | 38                             | 2983                        |                        |
| B. pertussis/parapertussis        | 0                              | 26                          | 0                      |
| Enterovirus, CSF                  | 0                              | 1                           | 0                      |