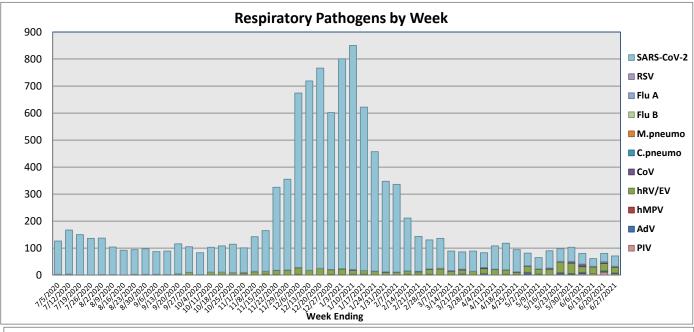

June 21 - June 27, 2021

| Pathogen                          | Positive Tests<br>Current Week | Total Tests<br>Current Week | Positive Tests<br>YTD* |
|-----------------------------------|--------------------------------|-----------------------------|------------------------|
| RSV                               | 2                              | 90                          | 17                     |
| Influenza A                       | 0                              | 417                         | 0                      |
| Influenza B                       | 0                              |                             | 3                      |
| Parainfluenza                     | 5                              | 81                          | 38                     |
| Adenovirus                        | 3                              |                             | 86                     |
| Human Rhinovirus/Enterovirus      | 21                             |                             | 651                    |
| Human Metapneumovirus             | 0                              |                             | 0                      |
| Coronavirus (other than COVID-19) | 2                              |                             | 56                     |
| Mycoplasma pneumoniae             | 0                              |                             | 1                      |
| Chlamydia pneumoniae              | 0                              |                             | 2                      |
| COVID-19 (SARS-CoV-2, PCR) **     | 38                             | 2983                        |                        |
| B. pertussis/parapertussis        | 0                              | 26                          | 0                      |
| Enterovirus, CSF                  | 0                              | 1                           | 0                      |