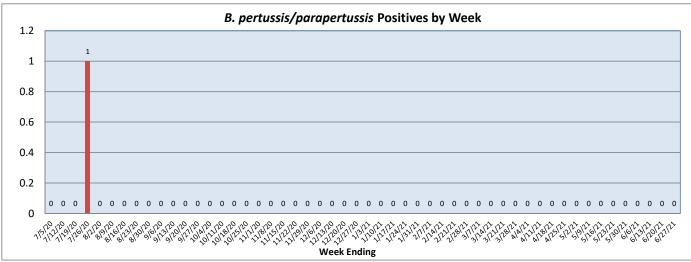

June 21 - June 27, 2021

| Pathogen                          | Positive Tests<br>Current Week | Total Tests<br>Current Week | Positive Tests<br>YTD* |
|-----------------------------------|--------------------------------|-----------------------------|------------------------|
| RSV                               | 2                              | 90                          | 17                     |
| Influenza A                       | 0                              | 417                         | 0                      |
| Influenza B                       | 0                              |                             | 3                      |
| Parainfluenza                     | 5                              | 81                          | 38                     |
| Adenovirus                        | 3                              |                             | 86                     |
| Human Rhinovirus/Enterovirus      | 21                             |                             | 651                    |
| Human Metapneumovirus             | 0                              |                             | 0                      |
| Coronavirus (other than COVID-19) | 2                              |                             | 56                     |
| Mycoplasma pneumoniae             | 0                              |                             | 1                      |
| Chlamydia pneumoniae              | 0                              |                             | 2                      |
| COVID-19 (SARS-CoV-2, PCR) **     | 38                             | 2983                        |                        |
| B. pertussis/parapertussis        | 0                              | 26                          | 0                      |
| Enterovirus, CSF                  | 0                              | 1                           | 0                      |