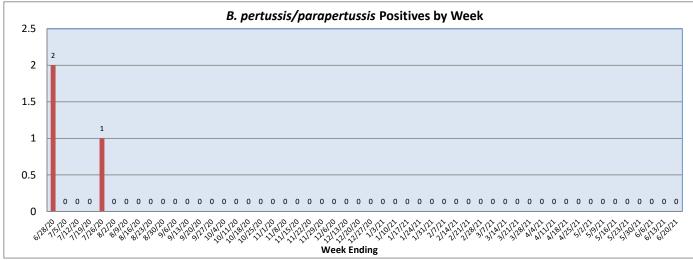

June 14 - June 20, 2021

| Pathogen                          | Positive Tests<br>Current Week | Total Tests<br>Current Week | Positive Tests<br>YTD* |
|-----------------------------------|--------------------------------|-----------------------------|------------------------|
| RSV                               | 4                              | 93                          | 15                     |
| Influenza A                       | 0                              | 450                         | 0                      |
| Influenza B                       | 0                              |                             | 3                      |
| Parainfluenza                     | 11                             | 86                          | 33                     |
| Adenovirus                        | 5                              |                             | 83                     |
| Human Rhinovirus/Enterovirus      | 27                             |                             | 630                    |
| Human Metapneumovirus             | 0                              |                             | 0                      |
| Coronavirus (other than COVID-19) | 3                              |                             | 54                     |
| Mycoplasma pneumoniae             | 0                              |                             | 1                      |
| Chlamydia pneumoniae              | 0                              |                             | 2                      |
| COVID-19 (SARS-CoV-2, PCR) **     | 30                             | 3307                        |                        |
| B. pertussis/parapertussis        | 0                              | 13                          | 0                      |
| Enterovirus, CSF                  | 0                              | 3                           | 0                      |
| *From October 5, 2020             |                                | •                           | •                      |