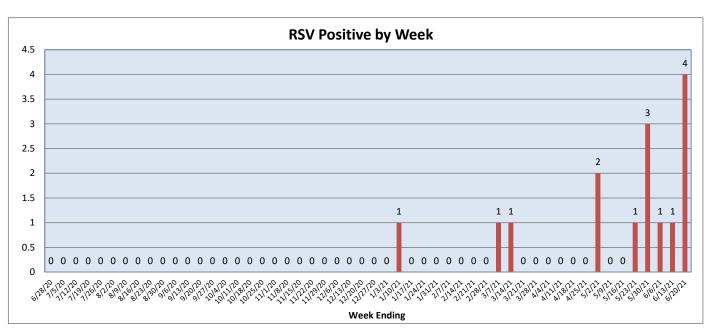

June 14 - June 20, 2021

| Pathogen                          | Positive Tests<br>Current Week | Total Tests<br>Current Week | Positive Tests<br>YTD* |
|-----------------------------------|--------------------------------|-----------------------------|------------------------|
| RSV                               | 4                              | 93                          | 15                     |
| Influenza A                       | 0                              | 450                         | 0                      |
| Influenza B                       | 0                              |                             | 3                      |
| Parainfluenza                     | 11                             | 86                          | 33                     |
| Adenovirus                        | 5                              |                             | 83                     |
| Human Rhinovirus/Enterovirus      | 27                             |                             | 630                    |
| Human Metapneumovirus             | 0                              |                             | 0                      |
| Coronavirus (other than COVID-19) | 3                              |                             | 54                     |
| Mycoplasma pneumoniae             | 0                              |                             | 1                      |
| Chlamydia pneumoniae              | 0                              |                             | 2                      |
| COVID-19 (SARS-CoV-2, PCR) **     | 30                             | 3307                        |                        |
| B. pertussis/parapertussis        | 0                              | 13                          | 0                      |
| Enterovirus, CSF                  | 0                              | 3                           | 0                      |
| *From October 5, 2020             |                                | •                           | •                      |