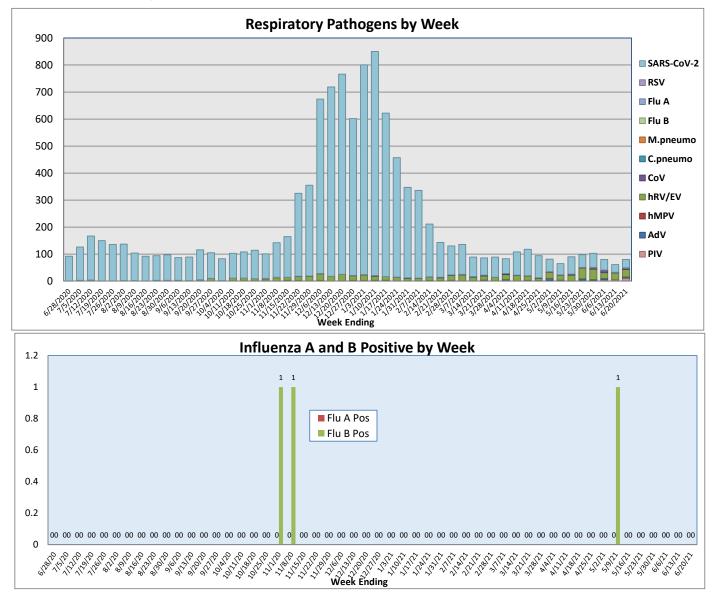

June 14 - June 20, 2021

| Pathogen                          | Positive Tests<br>Current Week | Total Tests<br>Current Week | Positive Tests<br>YTD* |
|-----------------------------------|--------------------------------|-----------------------------|------------------------|
| RSV                               | 4                              | 93                          | 15                     |
| Influenza A                       | 0                              | 450                         | 0                      |
| Influenza B                       | 0                              |                             | 3                      |
| Parainfluenza                     | 11                             | 86                          | 33                     |
| Adenovirus                        | 5                              |                             | 83                     |
| Human Rhinovirus/Enterovirus      | 27                             |                             | 630                    |
| Human Metapneumovirus             | 0                              |                             | 0                      |
| Coronavirus (other than COVID-19) | 3                              |                             | 54                     |
| Mycoplasma pneumoniae             | 0                              |                             | 1                      |
| Chlamydia pneumoniae              | 0                              |                             | 2                      |
| COVID-19 (SARS-CoV-2, PCR) **     | 30                             | 3307                        |                        |
| B. pertussis/parapertussis        | 0                              | 13                          | 0                      |
| Enterovirus, CSF                  | 0                              | 3                           | 0                      |
| *From October 5, 2020             |                                | •                           | •                      |