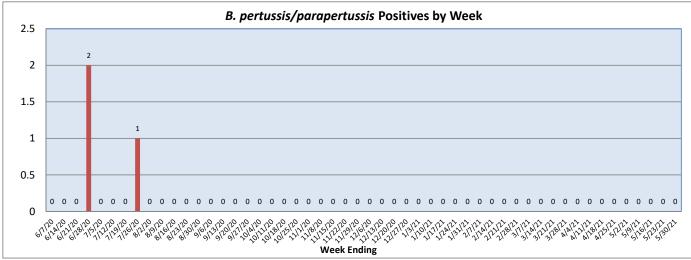

May 24 - May 30, 2021

| Pathogen                          | Positive Tests<br>Current Week | Total Tests<br>Current Week | Positive Tests<br>YTD* |
|-----------------------------------|--------------------------------|-----------------------------|------------------------|
| RSV                               | 3                              | 75                          | 9                      |
| Influenza A                       | 0                              | 444                         | 0                      |
| Influenza B                       | 0                              |                             | 3                      |
| Parainfluenza                     | 3                              | 73                          | 12                     |
| Adenovirus                        | 3                              |                             | 73                     |
| Human Rhinovirus/Enterovirus      | 38                             |                             | 557                    |
| Human Metapneumovirus             | 0                              |                             | 0                      |
| Coronavirus (other than COVID-19) | 4                              |                             | 40                     |
| Mycoplasma pneumoniae             | 0                              |                             | 1                      |
| Chlamydia pneumoniae              | 0                              |                             | 2                      |
| COVID-19 (SARS-CoV-2, PCR) **     | 52                             | 3855                        |                        |
| B. pertussis/parapertussis        | 0                              | 12                          | 0                      |
| Enterovirus, CSF                  | 0                              | 0                           | 0                      |
| *From October 5, 2020             |                                | •                           | •                      |