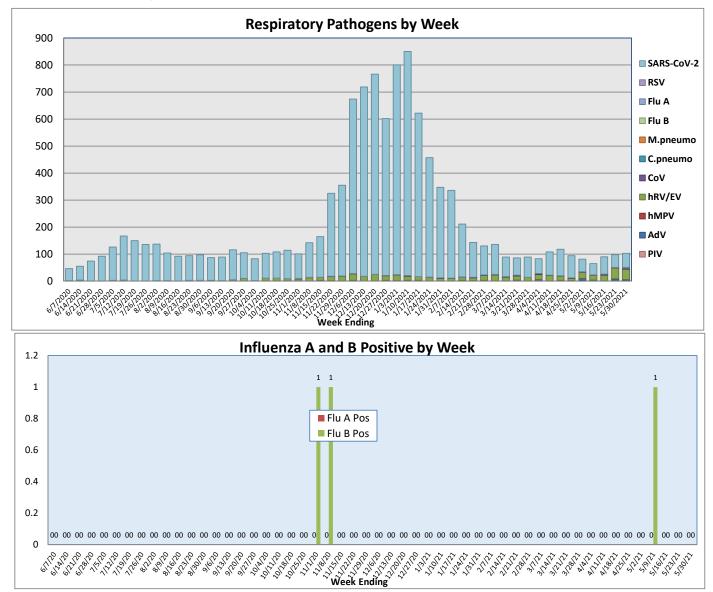

May 24 - May 30, 2021

| Pathogen                          | Positive Tests<br>Current Week | Total Tests<br>Current Week | Positive Tests<br>YTD* |
|-----------------------------------|--------------------------------|-----------------------------|------------------------|
| RSV                               | 3                              | 75                          | 9                      |
| Influenza A                       | 0                              | 444                         | 0                      |
| Influenza B                       | 0                              |                             | 3                      |
| Parainfluenza                     | 3                              | 73                          | 12                     |
| Adenovirus                        | 3                              |                             | 73                     |
| Human Rhinovirus/Enterovirus      | 38                             |                             | 557                    |
| Human Metapneumovirus             | 0                              |                             | 0                      |
| Coronavirus (other than COVID-19) | 4                              |                             | 40                     |
| Mycoplasma pneumoniae             | 0                              |                             | 1                      |
| Chlamydia pneumoniae              | 0                              |                             | 2                      |
| COVID-19 (SARS-CoV-2, PCR) **     | 52                             | 3855                        |                        |
| B. pertussis/parapertussis        | 0                              | 12                          | 0                      |
| Enterovirus, CSF                  | 0                              | 0                           | 0                      |
| *From October 5, 2020             |                                | •                           | •                      |