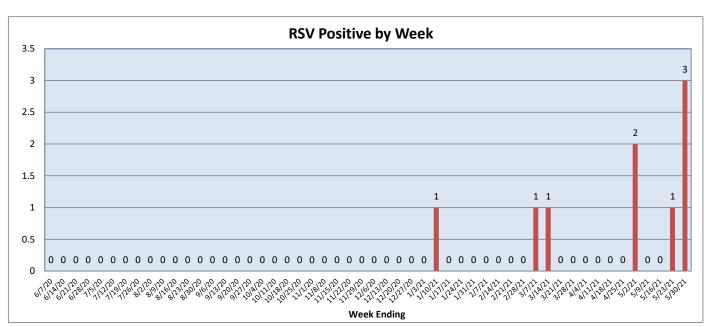

May 24 - May 30, 2021

| Pathogen                          | Positive Tests<br>Current Week | Total Tests<br>Current Week | Positive Tests<br>YTD* |
|-----------------------------------|--------------------------------|-----------------------------|------------------------|
| RSV                               | 3                              | 75                          | 9                      |
| Influenza A                       | 0                              | 444                         | 0                      |
| Influenza B                       | 0                              |                             | 3                      |
| Parainfluenza                     | 3                              | 73                          | 12                     |
| Adenovirus                        | 3                              |                             | 73                     |
| Human Rhinovirus/Enterovirus      | 38                             |                             | 557                    |
| Human Metapneumovirus             | 0                              |                             | 0                      |
| Coronavirus (other than COVID-19) | 4                              |                             | 40                     |
| Mycoplasma pneumoniae             | 0                              |                             | 1                      |
| Chlamydia pneumoniae              | 0                              |                             | 2                      |
| COVID-19 (SARS-CoV-2, PCR) **     | 52                             | 3855                        |                        |
| B. pertussis/parapertussis        | 0                              | 12                          | 0                      |
| Enterovirus, CSF                  | 0                              | 0                           | 0                      |
| *From October 5, 2020             |                                | •                           | •                      |