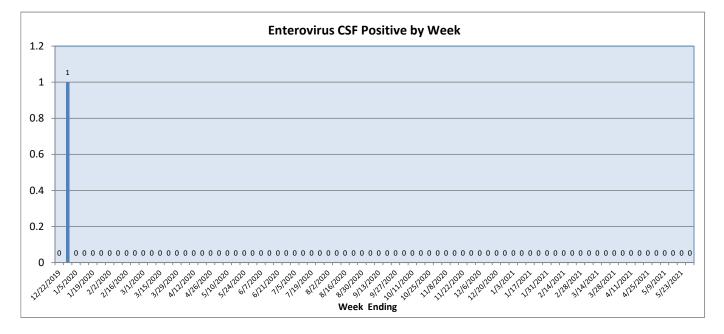

May 24 - May 30, 2021

| Pathogen                          | Positive Tests<br>Current Week | Total Tests<br>Current Week | Positive Tests<br>YTD* |
|-----------------------------------|--------------------------------|-----------------------------|------------------------|
| RSV                               | 3                              | 75                          | 9                      |
| Influenza A                       | 0                              | 444                         | 0                      |
| Influenza B                       | 0                              |                             | 3                      |
| Parainfluenza                     | 3                              | 73                          | 12                     |
| Adenovirus                        | 3                              |                             | 73                     |
| Human Rhinovirus/Enterovirus      | 38                             |                             | 557                    |
| Human Metapneumovirus             | 0                              |                             | 0                      |
| Coronavirus (other than COVID-19) | 4                              |                             | 40                     |
| Mycoplasma pneumoniae             | 0                              |                             | 1                      |
| Chlamydia pneumoniae              | 0                              |                             | 2                      |
| COVID-19 (SARS-CoV-2, PCR) **     | 52                             | 3855                        |                        |
| B. pertussis/parapertussis        | 0                              | 12                          | 0                      |
| Enterovirus, CSF                  | 0                              | 0                           | 0                      |
| *From October 5, 2020             |                                | •                           | •                      |