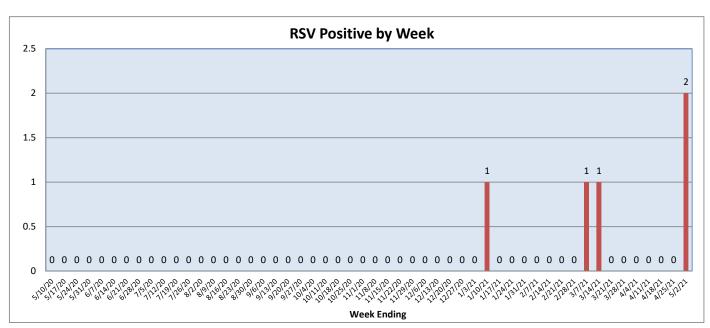

April 26 - May 02, 2021

| Pathogen                          | Positive Tests<br>Current Week | Total Tests<br>Current Week | Positive Tests<br>YTD* |
|-----------------------------------|--------------------------------|-----------------------------|------------------------|
| RSV                               | 2                              | 80                          | 5                      |
| Influenza A                       | 0                              | 469                         | 0                      |
| Influenza B                       | 0                              |                             | 2                      |
| Parainfluenza                     | 3                              | 78                          | 5                      |
| Adenovirus                        | 7                              |                             | 60                     |
| Human Rhinovirus/Enterovirus      | 22                             |                             | 441                    |
| Human Metapneumovirus             | 0                              |                             | 0                      |
| Coronavirus (other than COVID-19) | 1                              |                             | 30                     |
| Mycoplasma pneumoniae             | 0                              |                             | 1                      |
| Chlamydia pneumoniae              | 0                              |                             | 2                      |
| COVID-19 (SARS-CoV-2, PCR) **     | 46                             | 4957                        |                        |
| B. pertussis/parapertussis        | 0                              | 6                           | 0                      |
| Enterovirus, CSF                  | 0                              | 0                           | 0                      |
| *From October 5, 2020             |                                | •                           | •                      |