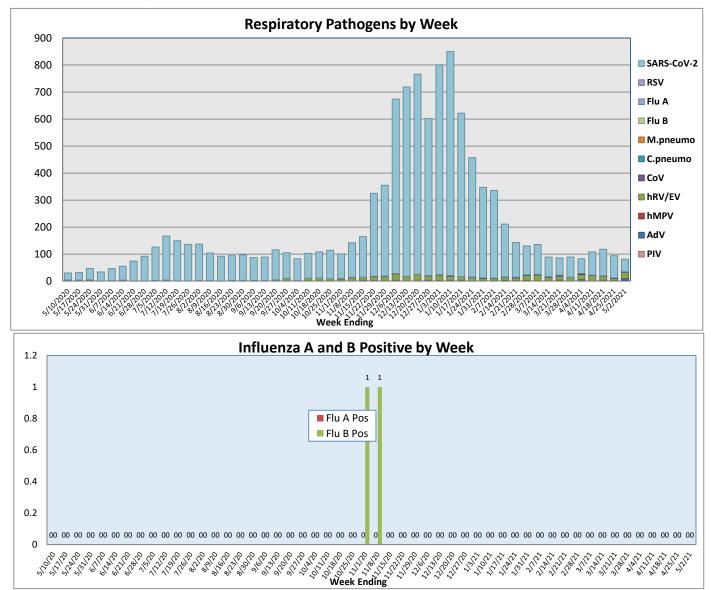

April 26 - May 02, 2021

| Pathogen                          | Positive Tests<br>Current Week | Total Tests<br>Current Week | Positive Tests<br>YTD* |
|-----------------------------------|--------------------------------|-----------------------------|------------------------|
| RSV                               | 2                              | 80                          | 5                      |
| Influenza A                       | 0                              | 469                         | 0                      |
| Influenza B                       | 0                              |                             | 2                      |
| Parainfluenza                     | 3                              | 78                          | 5                      |
| Adenovirus                        | 7                              |                             | 60                     |
| Human Rhinovirus/Enterovirus      | 22                             |                             | 441                    |
| Human Metapneumovirus             | 0                              |                             | 0                      |
| Coronavirus (other than COVID-19) | 1                              |                             | 30                     |
| Mycoplasma pneumoniae             | 0                              |                             | 1                      |
| Chlamydia pneumoniae              | 0                              |                             | 2                      |
| COVID-19 (SARS-CoV-2, PCR) **     | 46                             | 4957                        |                        |
| B. pertussis/parapertussis        | 0                              | 6                           | 0                      |
| Enterovirus, CSF                  | 0                              | 0                           | 0                      |
| *From October 5, 2020             |                                | •                           | •                      |