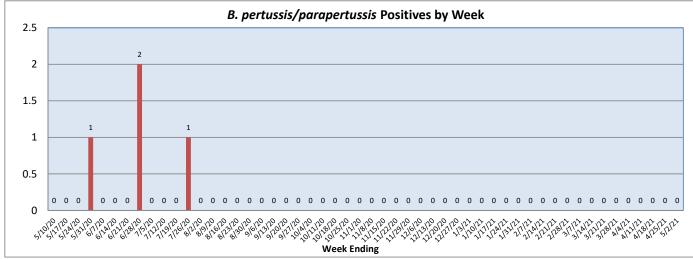

April 26 - May 02, 2021

| Pathogen                          | Positive Tests<br>Current Week | Total Tests<br>Current Week | Positive Tests<br>YTD* |
|-----------------------------------|--------------------------------|-----------------------------|------------------------|
| RSV                               | 2                              | 80                          | 5                      |
| Influenza A                       | 0                              | 469                         | 0                      |
| Influenza B                       | 0                              |                             | 2                      |
| Parainfluenza                     | 3                              | 78                          | 5                      |
| Adenovirus                        | 7                              |                             | 60                     |
| Human Rhinovirus/Enterovirus      | 22                             |                             | 441                    |
| Human Metapneumovirus             | 0                              |                             | 0                      |
| Coronavirus (other than COVID-19) | 1                              |                             | 30                     |
| Mycoplasma pneumoniae             | 0                              |                             | 1                      |
| Chlamydia pneumoniae              | 0                              |                             | 2                      |
| COVID-19 (SARS-CoV-2, PCR) **     | 46                             | 4957                        |                        |
| B. pertussis/parapertussis        | 0                              | 6                           | 0                      |
| Enterovirus, CSF                  | 0                              | 0                           | 0                      |
| *From October 5, 2020             |                                | •                           | •                      |