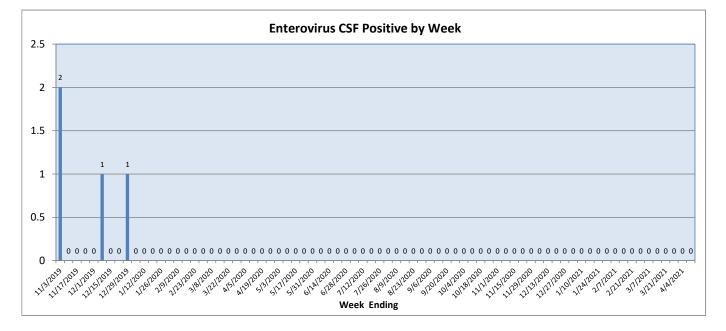

April 05 - April 11, 2021

| Pathogen                          | Positive Tests<br>Current Week | Total Tests<br>Current Week | Positive Tests<br>YTD* |
|-----------------------------------|--------------------------------|-----------------------------|------------------------|
| RSV                               | 0                              | 183                         | 3                      |
| Influenza A                       | 0                              | 183                         | 0                      |
| Influenza B                       | 0                              |                             | 2                      |
| Parainfluenza                     | 0                              | 70                          | 1                      |
| Adenovirus                        | 1                              |                             | 49                     |
| Human Rhinovirus/Enterovirus      | 20                             |                             | 395                    |
| Human Metapneumovirus             | 0                              |                             | 0                      |
| Coronavirus (other than COVID-19) | 1                              |                             | 26                     |
| Mycoplasma pneumoniae             | 0                              |                             | 1                      |
| Chlamydia pneumoniae              | 0                              |                             | 2                      |
| COVID-19 (SARS-CoV-2, PCR) **     | 86                             | 5315                        |                        |
| B. pertussis/parapertussis        | 0                              | 4                           | 0                      |
| Enterovirus, CSF                  | 0                              | 1                           | 0                      |
| *From October 5, 2020             |                                | -                           | •                      |