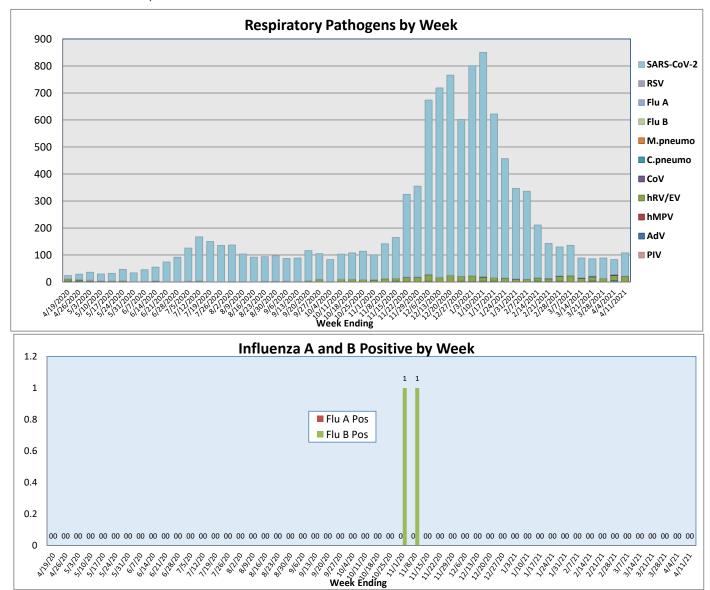

April 05 - April 11, 2021

| Pathogen                          | Positive Tests<br>Current Week | Total Tests<br>Current Week | Positive Tests<br>YTD* |
|-----------------------------------|--------------------------------|-----------------------------|------------------------|
| RSV                               | 0                              | 183                         | 3                      |
| Influenza A                       | 0                              | 183                         | 0                      |
| Influenza B                       | 0                              |                             | 2                      |
| Parainfluenza                     | 0                              | 70                          | 1                      |
| Adenovirus                        | 1                              |                             | 49                     |
| Human Rhinovirus/Enterovirus      | 20                             |                             | 395                    |
| Human Metapneumovirus             | 0                              |                             | 0                      |
| Coronavirus (other than COVID-19) | 1                              |                             | 26                     |
| Mycoplasma pneumoniae             | 0                              |                             | 1                      |
| Chlamydia pneumoniae              | 0                              |                             | 2                      |
| COVID-19 (SARS-CoV-2, PCR) **     | 86                             | 5315                        |                        |
| B. pertussis/parapertussis        | 0                              | 4                           | 0                      |
| Enterovirus, CSF                  | 0                              | 1                           | 0                      |
| *From October 5, 2020             |                                | -                           | •                      |