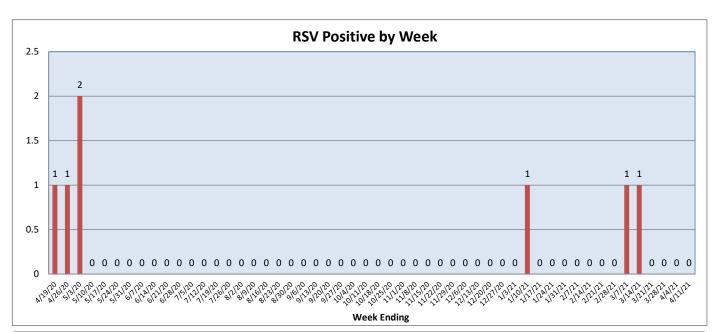

April 05 - April 11, 2021

| Pathogen                          | Positive Tests<br>Current Week | Total Tests<br>Current Week | Positive Tests<br>YTD* |
|-----------------------------------|--------------------------------|-----------------------------|------------------------|
| RSV                               | 0                              | 183                         | 3                      |
| Influenza A                       | 0                              | 183                         | 0                      |
| Influenza B                       | 0                              |                             | 2                      |
| Parainfluenza                     | 0                              | 70                          | 1                      |
| Adenovirus                        | 1                              |                             | 49                     |
| Human Rhinovirus/Enterovirus      | 20                             |                             | 395                    |
| Human Metapneumovirus             | 0                              |                             | 0                      |
| Coronavirus (other than COVID-19) | 1                              |                             | 26                     |
| Mycoplasma pneumoniae             | 0                              |                             | 1                      |
| Chlamydia pneumoniae              | 0                              |                             | 2                      |
| COVID-19 (SARS-CoV-2, PCR) **     | 86                             | 5315                        |                        |
| B. pertussis/parapertussis        | 0                              | 4                           | 0                      |
| Enterovirus, CSF                  | 0                              | 1                           | 0                      |
| *From October 5, 2020             |                                | -                           | •                      |