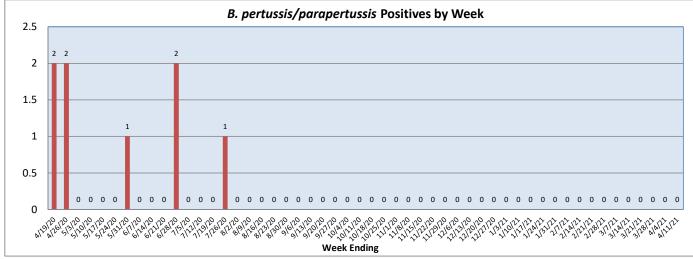

April 05 - April 11, 2021

| Pathogen                          | Positive Tests<br>Current Week | Total Tests<br>Current Week | Positive Tests<br>YTD* |
|-----------------------------------|--------------------------------|-----------------------------|------------------------|
| RSV                               | 0                              | 183                         | 3                      |
| Influenza A                       | 0                              | 183                         | 0                      |
| Influenza B                       | 0                              |                             | 2                      |
| Parainfluenza                     | 0                              | 70                          | 1                      |
| Adenovirus                        | 1                              |                             | 49                     |
| Human Rhinovirus/Enterovirus      | 20                             |                             | 395                    |
| Human Metapneumovirus             | 0                              |                             | 0                      |
| Coronavirus (other than COVID-19) | 1                              |                             | 26                     |
| Mycoplasma pneumoniae             | 0                              |                             | 1                      |
| Chlamydia pneumoniae              | 0                              |                             | 2                      |
| COVID-19 (SARS-CoV-2, PCR) **     | 86                             | 5315                        |                        |
| B. pertussis/parapertussis        | 0                              | 4                           | 0                      |
| Enterovirus, CSF                  | 0                              | 1                           | 0                      |
| *From October 5, 2020             |                                | -                           | •                      |